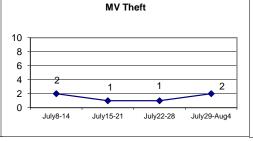

#### **DISTRICT 2 - WESTVILLE**

| Incident | Reports |
|----------|---------|
|----------|---------|

|                              | W    | eek to Date |         | Prior | · Week  | dent Neport | 28 days |         | Y    | ear to Date |         |
|------------------------------|------|-------------|---------|-------|---------|-------------|---------|---------|------|-------------|---------|
| VIOLENT CRIME:               | 2019 | 2018        | Cng     | 2019  | Cng     | 2019        | 2018    | Cng     | 2019 | 2018        | Cng     |
| Murder Victims               | 0    | 0           |         | 0     |         | 0           | 0       |         | 0    | 3           | -100.0% |
| Felony Sex. Assault          | 0    | 2           | -100.0% | 0     |         | 0           | 2       | -100.0% | 2    | 6           | -66.7%  |
| Robbery with Firearm         | 0    | 0           |         | 1     | -100.0% | 1           | 1       | 0.0%    | 5    | 5           | 0.0%    |
| Other Robbery                | 0    | 0           |         | 1     | -100.0% | 2           | 2       | 0.0%    | 6    | 7           | -14.3%  |
| Assault with Firearm Victims | 1    | 0           |         | 0     |         | 1           | 0       |         | 3    | 7           | -57.1%  |
| Agg. Assault (NIBRS)         | 2    | 0           |         | 0     |         | 2           | 4       | -50.0%  | 23   | 30          | -23.3%  |
| Total:                       | 3    | 2           | 50.0%   | 2     | 50.0%   | 6           | 9       | -33.3%  | 39   | 58          | -32.8%  |
| PROPERTY CRIME:              |      |             |         |       |         |             |         |         |      |             |         |
| Burglary                     | 2    | 0           |         | 4     | -50.0%  | 8           | 4       | 100.0%  | 56   | 43          | 30.2%   |
| MV Theft                     | 2    | 3           | -33.3%  | 1     | 100.0%  | 6           | 8       | -25.0%  | 37   | 39          | -5.1%   |
| Larceny from Vehicle         | 4    | 5           | -20.0%  | 5     | -20.0%  | 18          | 11      | 63.6%   | 69   | 66          | 4.5%    |
| Other Larceny                | 6    | 7           | -14.3%  | 5     | 20.0%   | 18          | 24      | -25.0%  | 155  | 145         | 6.9%    |
| Total:                       | 14   | 15          | -6.7%   | 15    | -6.7%   | 50          | 47      | 6.4%    | 317  | 293         | 8.2%    |
| OTHER CRIME:                 |      |             |         |       |         |             |         |         |      |             |         |
| Simple Assault               | 0    | 3           | -100.0% | 2     | -100.0% | 6           | 14      | -57.1%  | 81   | 93          | -12.9%  |
| Prostitution                 | 0    | 0           |         | 0     |         | 0           | 0       |         | 2    | 0           |         |
| Drugs & Narcotics            | 1    | 4           | -75.0%  | 4     | -75.0%  | 6           | 12      | -50.0%  | 36   | 23          | 56.5%   |
| Vandalism                    | 4    | 5           | -20.0%  | 7     | -42.9%  | 21          | 21      | 0.0%    | 169  | 146         | 15.8%   |
| Intimidation/Threatening     | 2    | 4           | -50.0%  | 8     | -75.0%  | 13          | 10      | 30.0%   | 86   | 64          | 34.4%   |
| Weapons Violation            | 0    | 0           |         | 1     | -100.0% | 3           | 2       | 50.0%   | 23   | 24          | -4.2%   |
| Total:                       | 7    | 16          | -56.3%  | 22    | -68.2%  | 49          | 59      | -16.9%  | 397  | 350         | 13.4%   |
| Motor Vehicle Stops          | 63   | 45          | 40.0%   | 7     | 800.0%  | 96          | 69      | 39.1%   | 327  | 508         | -35.6%  |
| Confirmed Shots Fired        | 0    | 0           |         | 1     | -100.0% | 2           | 0       |         | 11   | 3           | 266.7%  |