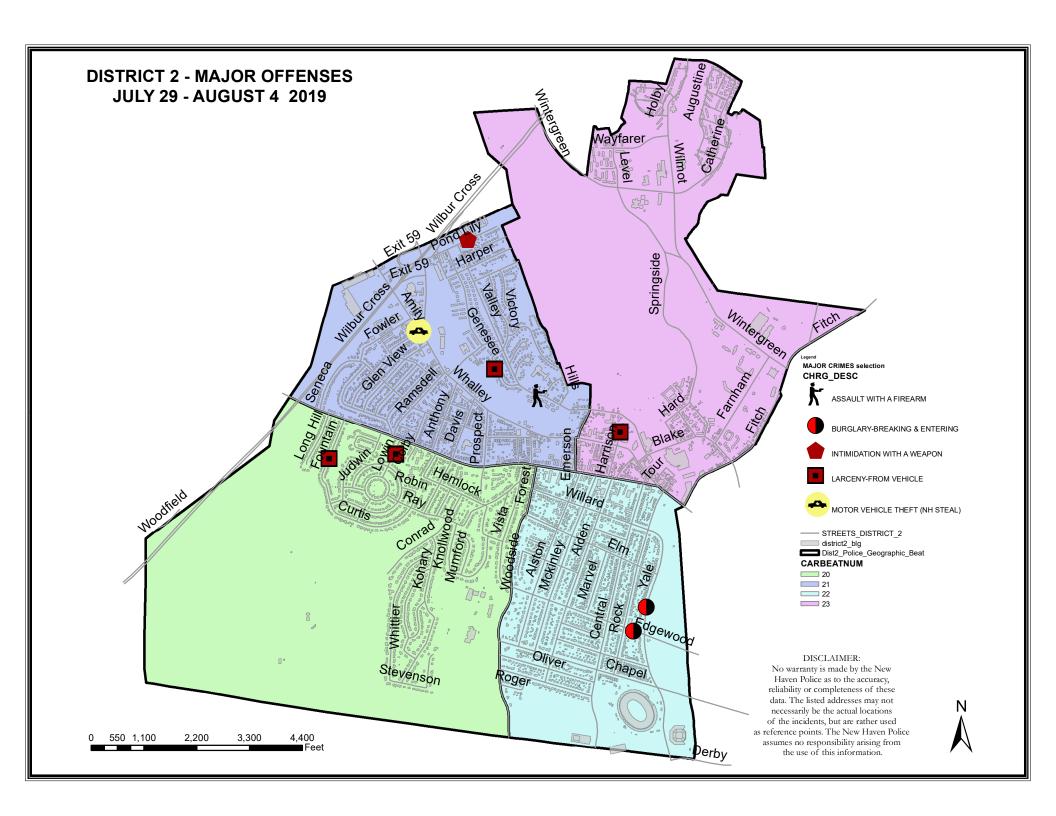

### DISTRICT 2 - MAJOR OFFENSES BETWEEN JULY 29 AND AUGUST 4 2019

| CASE#    | CHRG_DESC                      | PREM_DESC              | ADDRESS                | DATE     | TIME | DOW | DIST |
|----------|--------------------------------|------------------------|------------------------|----------|------|-----|------|
| 19030332 | ASSAULT WITH A FIREARM         | FIELD/WOODS            | 256 VALLEY ST          | 20190802 | 1144 | FRI | 2    |
| 19030033 | BURGLARY-BREAKING & ENTERING   | RESIDENCE/HOME         | 740 EDGEWOOD AVE       | 20190731 | 1753 | WED | 2    |
| 19030031 | BURGLARY-BREAKING & ENTERING   | RESIDENCE/HOME         | 334 YALE AVE           | 20190731 | 1733 | WED | 2    |
| 19030127 | INTIMIDATION WITH A WEAPON     | HOTEL/MOTEL/ETC        | 100 POND LILY AVE, 207 | 20190801 | 1207 | THU | 2    |
| 19030189 | LARCENY-FROM VEHICLE           | RESIDENCE/HOME         | 81 FOUNTAIN TER        | 20190801 | 1412 | THU | 2    |
| 19029867 | LARCENY-FROM VEHICLE           | RESIDENCE/HOME         | 116 PARKSIDE DR        | 20190730 | 1400 | TUE | 2    |
| 19029963 | LARCENY-FROM VEHICLE           | RESIDENCE/HOME         | 104 HARRISON ST        | 20190731 | 1133 | WED | 2    |
| 19030000 | LARCENY-FROM VEHICLE           | RESIDENCE/HOME         | 125 LOWIN AVE          | 20190731 | 1305 | WED | 2    |
| 19030107 | MOTOR VEHICLE THEFT (NH STEAL) | COMMERCIAL/OFFICE BLDG | 2 AMITY RD             | 20190801 | 0859 | THU | 2    |
| 19030108 | MOTOR VEHICLE THEFT (NH STEAL) | COMMERCIAL/OFFICE BLDG | 2 AMITY RD             | 20190801 | 0935 | THU | 2    |