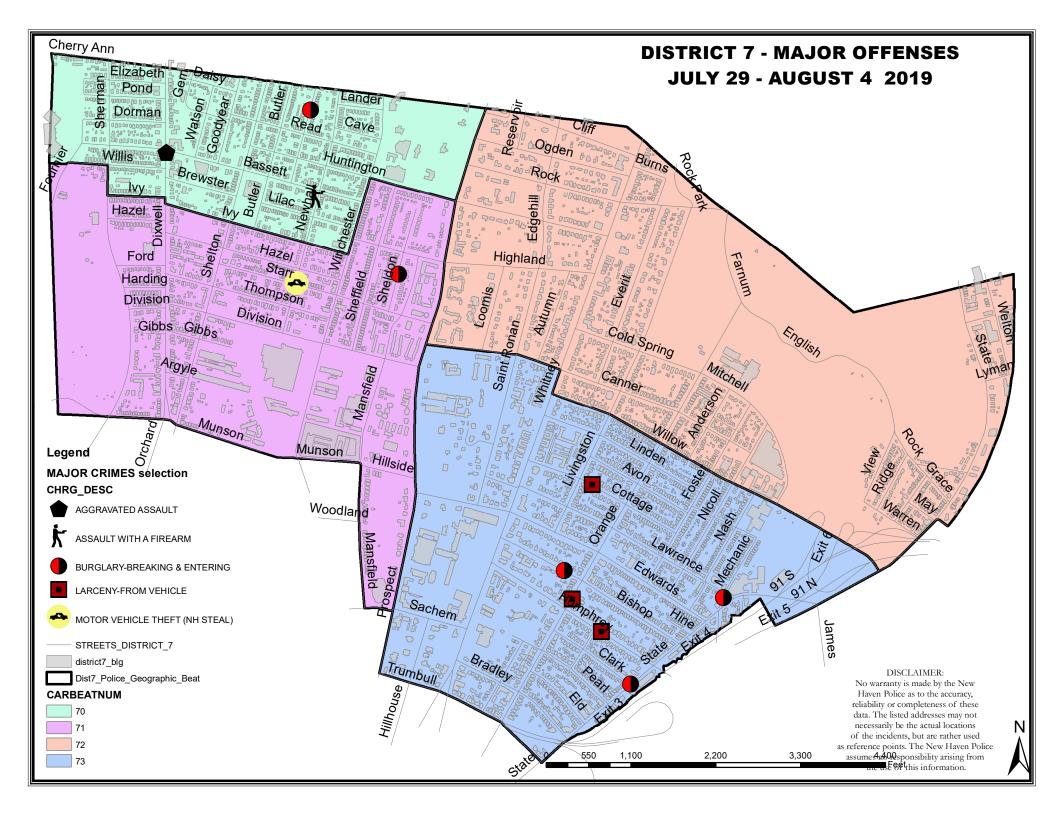

### DISTRICT 7 - MAJOR OFFENSES BETWEEN JULY 29 AND AUGUST 4 2019

| CASE#    | CHRG_DESC                      | PREM_DESC               | ADDRESS             | DATE     | TIME | DOW | DIST |
|----------|--------------------------------|-------------------------|---------------------|----------|------|-----|------|
| 19029958 | AGGRAVATED ASSAULT             | STREET/HIGHWAY/ALLEYWAY | 705 DIXWELL AVE     | 20190731 | 0726 | WED | 7    |
| 19030669 | ASSAULT WITH A FIREARM         | RESIDENCE/HOME          | 258 NEWHALL ST      | 20190804 | 1320 | SUN | 7    |
| 19029698 | BURGLARY-BREAKING & ENTERING   | RESIDENCE/HOME          | 175 BISHOP ST       | 20190729 | 0807 | MON | 7    |
| 19029964 | BURGLARY-BREAKING & ENTERING   | RESTAURANT              | 14 MECHANIC ST      | 20190731 | 1030 | WED | 7    |
| 19030118 | BURGLARY-BREAKING & ENTERING   | RESIDENCE/HOME          | 51 SHELDON TER      | 20190801 | 1015 | THU | 7    |
| 19030591 | BURGLARY-BREAKING & ENTERING   | RESIDENCE/HOME          | 101 SHEPARD ST      | 20190803 | 2252 | SAT | 7    |
| 19030642 | BURGLARY-BREAKING & ENTERING   | BAR/NIGHT CLUB          | 860 STATE ST        | 20190804 | 0344 | SUN | 7    |
| 19029927 | LARCENY-FROM VEHICLE           | STREET/HIGHWAY/ALLEYWAY | 93 COTTAGE ST, FL03 | 20190730 | 1845 | TUE | 7    |
| 19030215 | LARCENY-FROM VEHICLE           | RESIDENCE/HOME          | 319 HUMPHREY ST     | 20190801 | 1626 | THU | 7    |
| 19030411 | LARCENY-FROM VEHICLE           | RESIDENCE/HOME          | 595 ORANGE ST, APT1 | 20190802 | 0000 | FRI | 7    |
| 19030241 | MOTOR VEHICLE THEFT (NH STEAL) | RESIDENCE/HOME          | 141 NEWHALL ST      | 20190801 | 1915 | THU | 7    |