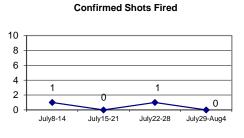

#### **DISTRICT 2 - WESTVILLE**

| Incident | Reports |
|----------|---------|
|----------|---------|

|                              | W    | eek to Date |         | Prior | · Week  | dent Neport | 28 days |         | Y    | ear to Date |         |
|------------------------------|------|-------------|---------|-------|---------|-------------|---------|---------|------|-------------|---------|
| VIOLENT CRIME:               | 2019 | 2018        | Cng     | 2019  | Cng     | 2019        | 2018    | Cng     | 2019 | 2018        | Cng     |
| Murder Victims               | 0    | 0           |         | 0     |         | 0           | 0       |         | 0    | 3           | -100.0% |
| Felony Sex. Assault          | 0    | 2           | -100.0% | 0     |         | 0           | 2       | -100.0% | 2    | 6           | -66.7%  |
| Robbery with Firearm         | 0    | 0           |         | 1     | -100.0% | 1           | 1       | 0.0%    | 5    | 5           | 0.0%    |
| Other Robbery                | 0    | 0           |         | 1     | -100.0% | 2           | 2       | 0.0%    | 6    | 7           | -14.3%  |
| Assault with Firearm Victims | 1    | 0           |         | 0     |         | 1           | 0       |         | 3    | 7           | -57.1%  |
| Agg. Assault (NIBRS)         | 2    | 0           |         | 0     |         | 2           | 4       | -50.0%  | 23   | 30          | -23.3%  |
| Total:                       | 3    | 2           | 50.0%   | 2     | 50.0%   | 6           | 9       | -33.3%  | 39   | 58          | -32.8%  |
| PROPERTY CRIME:              |      |             |         |       |         |             |         |         |      |             |         |
| Burglary                     | 2    | 0           |         | 4     | -50.0%  | 8           | 4       | 100.0%  | 56   | 43          | 30.2%   |
| MV Theft                     | 2    | 3           | -33.3%  | 1     | 100.0%  | 6           | 8       | -25.0%  | 37   | 39          | -5.1%   |
| Larceny from Vehicle         | 4    | 5           | -20.0%  | 5     | -20.0%  | 18          | 11      | 63.6%   | 69   | 66          | 4.5%    |
| Other Larceny                | 6    | 7           | -14.3%  | 5     | 20.0%   | 18          | 24      | -25.0%  | 155  | 145         | 6.9%    |
| Total:                       | 14   | 15          | -6.7%   | 15    | -6.7%   | 50          | 47      | 6.4%    | 317  | 293         | 8.2%    |
| OTHER CRIME:                 |      |             |         |       |         |             |         |         |      |             |         |
| Simple Assault               | 0    | 3           | -100.0% | 2     | -100.0% | 6           | 14      | -57.1%  | 81   | 93          | -12.9%  |
| Prostitution                 | 0    | 0           |         | 0     |         | 0           | 0       |         | 2    | 0           |         |
| Drugs & Narcotics            | 1    | 4           | -75.0%  | 4     | -75.0%  | 6           | 12      | -50.0%  | 36   | 23          | 56.5%   |
| Vandalism                    | 4    | 5           | -20.0%  | 7     | -42.9%  | 21          | 21      | 0.0%    | 169  | 146         | 15.8%   |
| Intimidation/Threatening     | 2    | 4           | -50.0%  | 8     | -75.0%  | 13          | 10      | 30.0%   | 86   | 64          | 34.4%   |
| Weapons Violation            | 0    | 0           |         | 1     | -100.0% | 3           | 2       | 50.0%   | 23   | 24          | -4.2%   |
| Total:                       | 7    | 16          | -56.3%  | 22    | -68.2%  | 49          | 59      | -16.9%  | 397  | 350         | 13.4%   |
| Motor Vehicle Stops          | 63   | 45          | 40.0%   | 7     | 800.0%  | 96          | 69      | 39.1%   | 327  | 508         | -35.6%  |
| Confirmed Shots Fired        | 0    | 0           |         | 1     | -100.0% | 2           | 0       |         | 11   | 3           | 266.7%  |