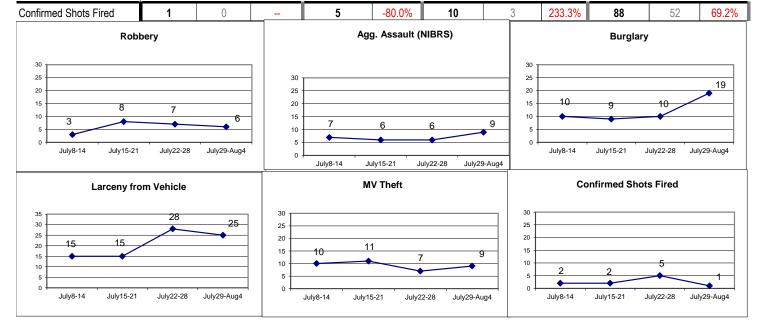

#### Citywide

| <u>-</u>                      |      |             |         |         | Inci    | dent Reports | i       |         |       |             |        |
|-------------------------------|------|-------------|---------|---------|---------|--------------|---------|---------|-------|-------------|--------|
|                               | V    | Veek to Dat | е       | Prior \ | Week    |              | 28 days |         | Y     | ear to Date |        |
| VIOLENT CRIME:                | 2019 | 2018        | Cng     | 2019    | Cng     | 2019         | 2018    | Cng     | 2019  | 2018        | Cng    |
| Murder Victims                | 0    | 0           |         | 0       |         | 0            | 0       |         | 7     | 8           | -12.5% |
| Felony Sex. Assault           | 0    | 2           | -100.0% | 1       | -100.0% | 3            | 6       | -50.0%  | 26    | 33          | -21.2% |
| Robbery with Firearm          | 1    | 4           | -75.0%  | 4       | -75.0%  | 8            | 18      | -55.6%  | 53    | 61          | -13.1% |
| Other Robbery                 | 5    | 5           | 0.0%    | 3       | 66.7%   | 16           | 17      | -5.9%   | 97    | 118         | -17.8% |
| Assault with Firearm Victims  | 4    | 3           | 33.3%   | 1       | 300.0%  | 7            | 4       | 75.0%   | 42    | 35          | 20.0%  |
| Agg. Assault (NIBRS)          | 9    | 15          | -40.0%  | 6       | 50.0%   | 28           | 48      | -41.7%  | 315   | 323         | -2.5%  |
| Total:                        | 19   | 29          | -34.5%  | 15      | 26.7%   | 62           | 93      | -33.3%  | 540   | 578         | -6.6%  |
| PROPERTY CRIME:               |      |             |         |         |         |              |         |         |       |             |        |
| Burglary                      | 19   | 13          | 46.2%   | 10      | 90.0%   | 48           | 43      | 11.6%   | 328   | 382         | -14.1% |
| MV Theft                      | 9    | 20          | -55.0%  | 7       | 28.6%   | 37           | 58      | -36.2%  | 352   | 370         | -4.9%  |
| Larceny from Vehicle          | 25   | 33          | -24.2%  | 28      | -10.7%  | 83           | 101     | -17.8%  | 487   | 584         | -16.6% |
| Other Larceny                 | 44   | 55          | -20.0%  | 52      | -15.4%  | 182          | 226     | -19.5%  | 1,465 | 1,495       | -2.0%  |
| Total:                        | 97   | 121         | -19.8%  | 97      | 0.0%    | 350          | 428     | -18.2%  | 2,632 | 2,831       | -7.0%  |
| OTHER CRIME:                  |      |             |         |         |         |              |         |         |       |             |        |
| Simple Assault                | 15   | 31          | -51.6%  | 15      | 0.0%    | 68           | 155     | -56.1%  | 913   | 1,211       | -24.6% |
| Prostitution                  | 0    | 0           |         | 0       |         | 0            | 1       | -100.0% | 2     | 5           | -60.0% |
| Drugs & Narcotics             | 16   | 35          | -54.3%  | 21      | -23.8%  | 63           | 160     | -60.6%  | 690   | 937         | -26.4% |
| Vandalism                     | 34   | 43          | -20.9%  | 36      | -5.6%   | 141          | 153     | -7.8%   | 1,220 | 1,271       | -4.0%  |
| Intimidation/Threatening-no t | 43   | 30          | 43.3%   | 42      | 2.4%    | 143          | 83      | 72.3%   | 850   | 695         | 22.3%  |
| Weapons Violation             | 3    | 11          | -72.7%  | 5       | -40.0%  | 15           | 45      | -66.7%  | 250   | 245         | 2.0%   |
| Total:                        | 111  | 150         | -26.0%  | 119     | -6.7%   | 430          | 597     | -28.0%  | 3,925 | 4,364       | -10.1% |
| Motor Vehicle Stops           | 231  | 362         | -36.2%  | 221     | 4.5%    | 1047         | 1535    | -31.8%  | 7,078 | 11,540      | -38.7% |