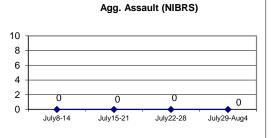

#### Citywide

| <u>-</u>                      |      |             |         |         | Inci    | dent Reports | i       |         |       |             |        |
|-------------------------------|------|-------------|---------|---------|---------|--------------|---------|---------|-------|-------------|--------|
|                               | V    | Veek to Dat | е       | Prior \ | Week    |              | 28 days |         | Y     | ear to Date |        |
| VIOLENT CRIME:                | 2019 | 2018        | Cng     | 2019    | Cng     | 2019         | 2018    | Cng     | 2019  | 2018        | Cng    |
| Murder Victims                | 0    | 0           |         | 0       |         | 0            | 0       |         | 7     | 8           | -12.5% |
| Felony Sex. Assault           | 0    | 2           | -100.0% | 1       | -100.0% | 3            | 6       | -50.0%  | 26    | 33          | -21.2% |
| Robbery with Firearm          | 1    | 4           | -75.0%  | 4       | -75.0%  | 8            | 18      | -55.6%  | 53    | 61          | -13.1% |
| Other Robbery                 | 5    | 5           | 0.0%    | 3       | 66.7%   | 16           | 17      | -5.9%   | 97    | 118         | -17.8% |
| Assault with Firearm Victims  | 4    | 3           | 33.3%   | 1       | 300.0%  | 7            | 4       | 75.0%   | 42    | 35          | 20.0%  |
| Agg. Assault (NIBRS)          | 9    | 15          | -40.0%  | 6       | 50.0%   | 28           | 48      | -41.7%  | 315   | 323         | -2.5%  |
| Total:                        | 19   | 29          | -34.5%  | 15      | 26.7%   | 62           | 93      | -33.3%  | 540   | 578         | -6.6%  |
| PROPERTY CRIME:               |      |             |         |         |         |              |         |         |       |             |        |
| Burglary                      | 19   | 13          | 46.2%   | 10      | 90.0%   | 48           | 43      | 11.6%   | 328   | 382         | -14.1% |
| MV Theft                      | 9    | 20          | -55.0%  | 7       | 28.6%   | 37           | 58      | -36.2%  | 352   | 370         | -4.9%  |
| Larceny from Vehicle          | 25   | 33          | -24.2%  | 28      | -10.7%  | 83           | 101     | -17.8%  | 487   | 584         | -16.6% |
| Other Larceny                 | 44   | 55          | -20.0%  | 52      | -15.4%  | 182          | 226     | -19.5%  | 1,465 | 1,495       | -2.0%  |
| Total:                        | 97   | 121         | -19.8%  | 97      | 0.0%    | 350          | 428     | -18.2%  | 2,632 | 2,831       | -7.0%  |
| OTHER CRIME:                  |      |             |         |         |         |              |         |         |       |             |        |
| Simple Assault                | 15   | 31          | -51.6%  | 15      | 0.0%    | 68           | 155     | -56.1%  | 913   | 1,211       | -24.6% |
| Prostitution                  | 0    | 0           |         | 0       |         | 0            | 1       | -100.0% | 2     | 5           | -60.0% |
| Drugs & Narcotics             | 16   | 35          | -54.3%  | 21      | -23.8%  | 63           | 160     | -60.6%  | 690   | 937         | -26.4% |
| Vandalism                     | 34   | 43          | -20.9%  | 36      | -5.6%   | 141          | 153     | -7.8%   | 1,220 | 1,271       | -4.0%  |
| Intimidation/Threatening-no t | 43   | 30          | 43.3%   | 42      | 2.4%    | 143          | 83      | 72.3%   | 850   | 695         | 22.3%  |
| Weapons Violation             | 3    | 11          | -72.7%  | 5       | -40.0%  | 15           | 45      | -66.7%  | 250   | 245         | 2.0%   |
| Total:                        | 111  | 150         | -26.0%  | 119     | -6.7%   | 430          | 597     | -28.0%  | 3,925 | 4,364       | -10.1% |
| Motor Vehicle Stops           | 231  | 362         | -36.2%  | 221     | 4.5%    | 1047         | 1535    | -31.8%  | 7,078 | 11,540      | -38.7% |