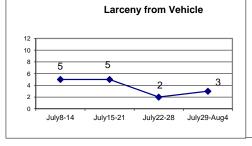

## Incident Reports

|                              |      | Week to Date | e       | Prior | Week    |      | 28 days |         |      | Year to Dat | e      |
|------------------------------|------|--------------|---------|-------|---------|------|---------|---------|------|-------------|--------|
| VIOLENT CRIME:               | 2019 | 2018         | Cng     | 2019  | Cng     | 2019 | 2018    | Cng     | 2019 | 2018        | Cng    |
| Murder Victims               | 0    | 0            |         | 0     |         | 0    | 0       |         | 0    | 0           |        |
| Felony Sex. Assault          | 0    | 0            |         | 0     |         | 0    | 1       | -100.0% | 3    | 3           | 0.0%   |
| Robbery with Firearm         | 0    | 0            |         | 0     |         | 0    | 0       |         | 2    | 2           | 0.0%   |
| Other Robbery                | 0    | 0            |         | 1     | -100.0% | 2    | 2       | 0.0%    | 8    | 9           | -11.1% |
| Assault with Firearm Victims | 0    | 0            |         | 0     |         | 0    | 0       |         | 0    | 0           |        |
| Agg. Assault (NIBRS)         | 0    | 2            | -100.0% | 0     |         | 0    | 3       | -100.0% | 16   | 18          | -11.1% |
| Total:                       | 0    | 2            | -100.0% | 1     | -100.0% | 2    | 6       | -66.7%  | 29   | 32          | -9.4%  |
| PROPERTY CRIME:              |      |              |         |       |         |      |         |         |      |             |        |
| Burglary                     | 2    | 3            | -33.3%  | 0     |         | 3    | 6       | -50.0%  | 28   | 32          | -12.5% |
| MV Theft                     | 0    | 2            | -100.0% | 1     | -100.0% | 2    | 4       | -50.0%  | 23   | 26          | -11.5% |
| Larceny from Vehicle         | 2    | 4            | -50.0%  | 3     | -33.3%  | 7    | 13      | -46.2%  | 73   | 63          | 15.9%  |
| Other Larceny                | 2    | 8            | -75.0%  | 9     | -77.8%  | 22   | 39      | -43.6%  | 209  | 225         | -7.1%  |
| Total:                       | 6    | 17           | -64.7%  | 13    | -53.8%  | 34   | 62      | -45.2%  | 333  | 346         | -3.8%  |
| OTHER CRIME:                 |      |              |         |       |         |      |         |         |      |             |        |
| Simple Assault               | 1    | 4            | -75.0%  | 2     | -50.0%  | 5    | 14      | -64.3%  | 86   | 98          | -12.2% |
| Prostitution                 | 0    | 0            |         | 0     |         | 0    | 0       |         | 0    | 0           |        |
| Drugs & Narcotics            | 1    | 4            | -75.0%  | 0     |         | 4    | 11      | -63.6%  | 40   | 64          | -37.5% |
| Vandalism                    | 2    | 5            | -60.0%  | 6     | -66.7%  | 15   | 9       | 66.7%   | 111  | 111         | 0.0%   |
| Intimidation/Threatening     | 1    | 2            | -50.0%  | 2     | -50.0%  | 10   | 5       | 100.0%  | 55   | 38          | 44.7%  |
| Weapons Violation            | 0    | 0            |         | 0     |         | 0    | 1       | -100.0% | 6    | 8           | -25.0% |
| Total:                       | 5    | 15           | -66.7%  | 10    | -50.0%  | 34   | 40      | -15.0%  | 298  | 319         | -6.6%  |
| Motor Vehicle Stops          | 12   | 23           | -47.8%  | 22    | -45.5%  | 127  | 234     | -45.7%  | 1191 | 2085        | -42.9% |
| Confirmed Shots Fired        | 0    | 0            |         | 0     |         | 0    | 0       |         | 1    | 0           |        |