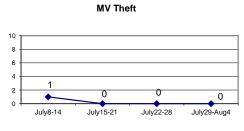

#### **DISTRICT 3 - HILL SOUTH**

|                              |      | Week to Da | te      | Prior | Week   | ·    | 28 days |         |      | Year to Date |         |  |  |
|------------------------------|------|------------|---------|-------|--------|------|---------|---------|------|--------------|---------|--|--|
| VIOLENT CRIME:               | 2019 | 2018       | Cng     | 2019  | Cng    | 2019 | 2018    | Cng     | 2019 | 2018         | Cng     |  |  |
| Murder Victims               | 0    | 0          |         | 0     |        | 0    | 0       |         | 1    | 0            |         |  |  |
| Felony Sex. Assault          | 0    | 0          |         | 0     |        | 1    | 0       |         | 5    | 5            | 0.0%    |  |  |
| Robbery with Firearm         | 0    | 0          |         | 0     |        | 0    | 0       |         | 12   | 3            | 300.0%  |  |  |
| Other Robbery                | 1    | 1          | 0.0%    | 1     | 0.0%   | 2    | 1       | 100.0%  | 11   | 7            | 57.1%   |  |  |
| Assault with Firearm Victims | 0    | 1          | -100.0% | 0     |        | 0    | 1       | -100.0% | 2    | 1            | 100.0%  |  |  |
| Agg. Assault (NIBRS)         | 0    | 2          | -100.0% | 0     |        | 1    | 6       | -83.3%  | 32   | 23           | 39.1%   |  |  |
| Total:                       | 1    | 4          | -75.0%  | 1     | 0.0%   | 4    | 8       | -50.0%  | 63   | 39           | 61.5%   |  |  |
| PROPERTY CRIME:              |      |            |         |       |        |      |         |         |      |              |         |  |  |
| Burglary                     | 4    | 4          | 0.0%    | 0     |        | 7    | 7       | 0.0%    | 33   | 33           | 0.0%    |  |  |
| MV Theft                     | 0    | 1          | -100.0% | 0     |        | 1    | 5       | -80.0%  | 30   | 34           | -11.8%  |  |  |
| Larceny from Vehicle         | 1    | 3          | -66.7%  | 1     | 0.0%   | 3    | 7       | -57.1%  | 32   | 43           | -25.6%  |  |  |
| Other Larceny                | 9    | 5          | 80.0%   | 4     | 125.0% | 24   | 17      | 41.2%   | 109  | 117          | -6.8%   |  |  |
| Total:                       | 14   | 13         | 7.7%    | 5     | 180.0% | 35   | 36      | -2.8%   | 204  | 227          | -10.1%  |  |  |
| OTHER CRIME:                 |      |            |         |       |        |      |         |         |      |              |         |  |  |
| Simple Assault               | 3    | 3          | 0.0%    | 2     | 50.0%  | 7    | 21      | -66.7%  | 105  | 138          | -23.9%  |  |  |
| Prostitution                 | 0    | 0          |         | 0     |        | 0    | 0       |         | 0    | 3            | -100.0% |  |  |
| Drugs & Narcotics            | 4    | 4          | 0.0%    | 7     | -42.9% | 12   | 38      | -68.4%  | 101  | 157          | -35.7%  |  |  |
| Vandalism                    | 2    | 5          | -60.0%  | 1     | 100.0% | 9    | 20      | -55.0%  | 114  | 135          | -15.6%  |  |  |
| Intimidation/Threatening     | 2    | 4          | -50.0%  | 6     | -66.7% | 18   | 12      | 50.0%   | 111  | 93           | 19.4%   |  |  |
| Weapons Violation            | 1    | 0          |         | 0     |        | 2    | 4       | -50.0%  | 34   | 29           | 17.2%   |  |  |
| Total:                       | 12   | 16         | -25.0%  | 16    | -25.0% | 48   | 95      | -49.5%  | 465  | 555          | -16.2%  |  |  |
| Motor Vehicle Stops          | 4    | 38         | -89.5%  | 19    | -78.9% | 111  | 101     | 9.9%    | 664  | 912          | -27.2%  |  |  |
| Confirmed Shots Fired        | 0    | 0          |         | 0     |        | 1    | 1       | 0.0%    | 16   | 6            | 166.7%  |  |  |