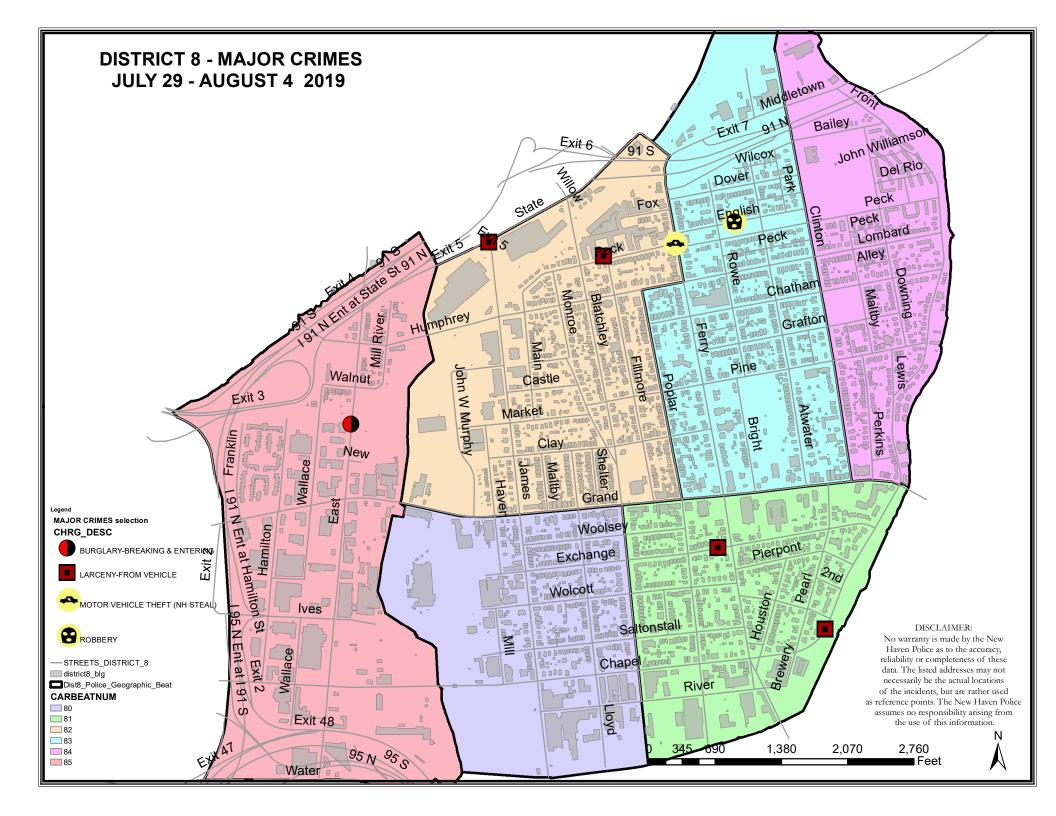

### DISTRICT 8 - MAJOR OFFENSES BETWEEN JULY 29 AND AUGUST 4 2019

| CASE#    | CHRG_DESC                      | PREM_DESC               | ADDRESS               | DATE     | TIME | DOW | DIST |
|----------|--------------------------------|-------------------------|-----------------------|----------|------|-----|------|
| 19030660 | BURGLARY-BREAKING & ENTERING   | COMMERCIAL/OFFICE BLDG  | 438 EAST ST           | 20190804 | 1107 | SUN | 8    |
| 19029779 | LARCENY-FROM VEHICLE           | PARKING LOT / GARAGE    | 470 JAMES ST          | 20190729 | 1849 | MON | 8    |
| 19029954 | LARCENY-FROM VEHICLE           | PARKING LOT / GARAGE    | 173 EXCHANGE ST, FL01 | 20190730 | 2238 | TUE | 8    |
| 19030022 | LARCENY-FROM VEHICLE           | PARKING LOT / GARAGE    | 42 FRONT ST           | 20190731 | 1100 | WED | 8    |
| 19030103 | LARCENY-FROM VEHICLE           | PARKING LOT / GARAGE    | 315 PECK ST           | 20190801 | 0846 | THU | 8    |
| 19030631 | MOTOR VEHICLE THEFT (NH STEAL) | STREET/HIGHWAY/ALLEYWAY | 604 FERRY ST          | 20190803 | 2246 | SAT | 8    |
| 19030646 | ROBBERY                        | RESIDENCE/HOME          | 179 ENGLISH ST        | 20190804 | 0614 | SUN | 8    |