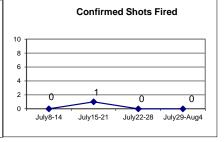

#### **DISTRICT 3 - HILL SOUTH**

|                              |      | Week to Da | te      | Prior | Week   | ·    | 28 days |         |      | Year to Date |         |  |  |
|------------------------------|------|------------|---------|-------|--------|------|---------|---------|------|--------------|---------|--|--|
| VIOLENT CRIME:               | 2019 | 2018       | Cng     | 2019  | Cng    | 2019 | 2018    | Cng     | 2019 | 2018         | Cng     |  |  |
| Murder Victims               | 0    | 0          |         | 0     |        | 0    | 0       |         | 1    | 0            |         |  |  |
| Felony Sex. Assault          | 0    | 0          |         | 0     |        | 1    | 0       |         | 5    | 5            | 0.0%    |  |  |
| Robbery with Firearm         | 0    | 0          |         | 0     |        | 0    | 0       |         | 12   | 3            | 300.0%  |  |  |
| Other Robbery                | 1    | 1          | 0.0%    | 1     | 0.0%   | 2    | 1       | 100.0%  | 11   | 7            | 57.1%   |  |  |
| Assault with Firearm Victims | 0    | 1          | -100.0% | 0     |        | 0    | 1       | -100.0% | 2    | 1            | 100.0%  |  |  |
| Agg. Assault (NIBRS)         | 0    | 2          | -100.0% | 0     |        | 1    | 6       | -83.3%  | 32   | 23           | 39.1%   |  |  |
| Total:                       | 1    | 4          | -75.0%  | 1     | 0.0%   | 4    | 8       | -50.0%  | 63   | 39           | 61.5%   |  |  |
| PROPERTY CRIME:              |      |            |         |       |        |      |         |         |      |              |         |  |  |
| Burglary                     | 4    | 4          | 0.0%    | 0     |        | 7    | 7       | 0.0%    | 33   | 33           | 0.0%    |  |  |
| MV Theft                     | 0    | 1          | -100.0% | 0     |        | 1    | 5       | -80.0%  | 30   | 34           | -11.8%  |  |  |
| Larceny from Vehicle         | 1    | 3          | -66.7%  | 1     | 0.0%   | 3    | 7       | -57.1%  | 32   | 43           | -25.6%  |  |  |
| Other Larceny                | 9    | 5          | 80.0%   | 4     | 125.0% | 24   | 17      | 41.2%   | 109  | 117          | -6.8%   |  |  |
| Total:                       | 14   | 13         | 7.7%    | 5     | 180.0% | 35   | 36      | -2.8%   | 204  | 227          | -10.1%  |  |  |
| OTHER CRIME:                 |      |            |         |       |        |      |         |         |      |              |         |  |  |
| Simple Assault               | 3    | 3          | 0.0%    | 2     | 50.0%  | 7    | 21      | -66.7%  | 105  | 138          | -23.9%  |  |  |
| Prostitution                 | 0    | 0          |         | 0     |        | 0    | 0       |         | 0    | 3            | -100.0% |  |  |
| Drugs & Narcotics            | 4    | 4          | 0.0%    | 7     | -42.9% | 12   | 38      | -68.4%  | 101  | 157          | -35.7%  |  |  |
| Vandalism                    | 2    | 5          | -60.0%  | 1     | 100.0% | 9    | 20      | -55.0%  | 114  | 135          | -15.6%  |  |  |
| Intimidation/Threatening     | 2    | 4          | -50.0%  | 6     | -66.7% | 18   | 12      | 50.0%   | 111  | 93           | 19.4%   |  |  |
| Weapons Violation            | 1    | 0          |         | 0     |        | 2    | 4       | -50.0%  | 34   | 29           | 17.2%   |  |  |
| Total:                       | 12   | 16         | -25.0%  | 16    | -25.0% | 48   | 95      | -49.5%  | 465  | 555          | -16.2%  |  |  |
| Motor Vehicle Stops          | 4    | 38         | -89.5%  | 19    | -78.9% | 111  | 101     | 9.9%    | 664  | 912          | -27.2%  |  |  |
| Confirmed Shots Fired        | 0    | 0          |         | 0     |        | 1    | 1       | 0.0%    | 16   | 6            | 166.7%  |  |  |