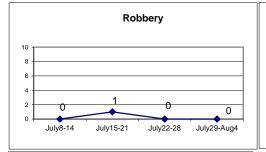

#### **DISTRICT 5 - HILL NORTH**

Incident Reports

|                              | 1    | Neek to Dat | е       | Prior |         | ident Nepo | 28 days |         | Year to Date |      |        |  |
|------------------------------|------|-------------|---------|-------|---------|------------|---------|---------|--------------|------|--------|--|
| VIOLENT CRIME:               | 2019 | 2018        | Cng     | 2019  | Cng     | 2019       | 2018    | Cng     | 2019         | 2018 | Cng    |  |
| Murder Victims               | 0    | 0           |         | 0     |         | 0          | 0       |         | 1            | 0    |        |  |
| Felony Sex. Assault          | 0    | 0           |         | 0     |         | 0          | 0       |         | 4            | 4    | 0.0%   |  |
| Robbery with Firearm         | 0    | 0           |         | 1     | -100.0% | 2          | 1       | 100.0%  | 6            | 5    | 20.0%  |  |
| Other Robbery                | 1    | 1           | 0.0%    | 0     |         | 1          | 4       | -75.0%  | 7            | 7    | 0.0%   |  |
| Assault with Firearm Victims | 0    | 0           |         | 0     |         | 1          | 0       |         | 3            | 0    | -      |  |
| Agg. Assault (NIBRS)         | 2    | 2           | 0.0%    | 1     | 100.0%  | 5          | 4       | 25.0%   | 27           | 25   | 8.0%   |  |
| Total:                       | 3    | 3           | 0.0%    | 2     | 50.0%   | 9          | 9       | 0.0%    | 48           | 41   | 17.1%  |  |
| PROPERTY CRIME:              |      |             |         |       |         |            |         |         |              |      |        |  |
| Burglary                     | 0    | 0           |         | 0     |         | 1          | 2       | -50.0%  | 10           | 21   | -52.4% |  |
| MV Theft                     | 1    | 1           | 0.0%    | 0     |         | 1          | 4       | -75.0%  | 21           | 15   | 40.0%  |  |
| Larceny from Vehicle         | 1    | 1           | 0.0%    | 1     | 0.0%    | 2          | 4       | -50.0%  | 26           | 38   | -31.6% |  |
| Other Larceny                | 0    | 0           |         | 5     | -100.0% | 8          | 12      | -33.3%  | 66           | 63   | 4.8%   |  |
| Total:                       | 2    | 2           | 0.0%    | 6     | -66.7%  | 12         | 22      | -45.5%  | 123          | 137  | -10.2% |  |
| OTHER CRIME:                 |      |             |         |       |         |            |         |         |              |      | -      |  |
| Simple Assault               | 1    | 2           | -50.0%  | 2     | -50.0%  | 6          | 12      | -50.0%  | 90           | 106  | -15.1% |  |
| Prostitution                 | 0    | 0           |         | 0     |         | 0          | 0       |         | 0            | 0    | -      |  |
| Drugs & Narcotics            | 1    | 2           | -50.0%  | 2     | -50.0%  | 4          | 8       | -50.0%  | 64           | 71   | -9.9%  |  |
| Vandalism                    | 3    | 4           | -25.0%  | 1     | 200.0%  | 7          | 18      | -61.1%  | 70           | 89   | -21.3% |  |
| Intimidation/Threatening     | 0    | 2           | -100.0% | 2     | -100.0% | 6          | 6       | 0.0%    | 59           | 42   | 40.5%  |  |
| Weapons Violation            | 1    | 3           | -66.7%  | 0     |         | 2          | 4       | -50.0%  | 16           | 16   | 0.0%   |  |
| Total:                       | 6    | 13          | -53.8%  | 7     | -14.3%  | 25         | 48      | -47.9%  | 299          | 324  | -7.7%  |  |
| Motor Vehicle Stops          | 9    | 32          | -71.9%  | 24    | -62.5%  | 114        | 111     | 2.7%    | 712          | 1040 | -31.5% |  |
| Confirmed Shots Fired        | 0    | 0           |         | 0     |         | 0          | 1       | -100.0% | 4            | 3    | 33.3%  |  |