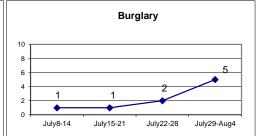

## Incident Reports

|                              |      | Week to Date | e       | Prior | Week    |      | 28 days |         |      | Year to Dat | e      |
|------------------------------|------|--------------|---------|-------|---------|------|---------|---------|------|-------------|--------|
| VIOLENT CRIME:               | 2019 | 2018         | Cng     | 2019  | Cng     | 2019 | 2018    | Cng     | 2019 | 2018        | Cng    |
| Murder Victims               | 0    | 0            |         | 0     |         | 0    | 0       |         | 0    | 0           |        |
| Felony Sex. Assault          | 0    | 0            |         | 0     |         | 0    | 1       | -100.0% | 3    | 3           | 0.0%   |
| Robbery with Firearm         | 0    | 0            |         | 0     |         | 0    | 0       |         | 2    | 2           | 0.0%   |
| Other Robbery                | 0    | 0            |         | 1     | -100.0% | 2    | 2       | 0.0%    | 8    | 9           | -11.1% |
| Assault with Firearm Victims | 0    | 0            |         | 0     |         | 0    | 0       |         | 0    | 0           |        |
| Agg. Assault (NIBRS)         | 0    | 2            | -100.0% | 0     |         | 0    | 3       | -100.0% | 16   | 18          | -11.1% |
| Total:                       | 0    | 2            | -100.0% | 1     | -100.0% | 2    | 6       | -66.7%  | 29   | 32          | -9.4%  |
| PROPERTY CRIME:              |      |              |         |       |         |      |         |         |      |             |        |
| Burglary                     | 2    | 3            | -33.3%  | 0     |         | 3    | 6       | -50.0%  | 28   | 32          | -12.5% |
| MV Theft                     | 0    | 2            | -100.0% | 1     | -100.0% | 2    | 4       | -50.0%  | 23   | 26          | -11.5% |
| Larceny from Vehicle         | 2    | 4            | -50.0%  | 3     | -33.3%  | 7    | 13      | -46.2%  | 73   | 63          | 15.9%  |
| Other Larceny                | 2    | 8            | -75.0%  | 9     | -77.8%  | 22   | 39      | -43.6%  | 209  | 225         | -7.1%  |
| Total:                       | 6    | 17           | -64.7%  | 13    | -53.8%  | 34   | 62      | -45.2%  | 333  | 346         | -3.8%  |
| OTHER CRIME:                 |      |              |         |       |         |      |         |         |      |             |        |
| Simple Assault               | 1    | 4            | -75.0%  | 2     | -50.0%  | 5    | 14      | -64.3%  | 86   | 98          | -12.2% |
| Prostitution                 | 0    | 0            |         | 0     |         | 0    | 0       |         | 0    | 0           |        |
| Drugs & Narcotics            | 1    | 4            | -75.0%  | 0     |         | 4    | 11      | -63.6%  | 40   | 64          | -37.5% |
| Vandalism                    | 2    | 5            | -60.0%  | 6     | -66.7%  | 15   | 9       | 66.7%   | 111  | 111         | 0.0%   |
| Intimidation/Threatening     | 1    | 2            | -50.0%  | 2     | -50.0%  | 10   | 5       | 100.0%  | 55   | 38          | 44.7%  |
| Weapons Violation            | 0    | 0            |         | 0     |         | 0    | 1       | -100.0% | 6    | 8           | -25.0% |
| Total:                       | 5    | 15           | -66.7%  | 10    | -50.0%  | 34   | 40      | -15.0%  | 298  | 319         | -6.6%  |
| Motor Vehicle Stops          | 12   | 23           | -47.8%  | 22    | -45.5%  | 127  | 234     | -45.7%  | 1191 | 2085        | -42.9% |
| Confirmed Shots Fired        | 0    | 0            |         | 0     |         | 0    | 0       |         | 1    | 0           |        |