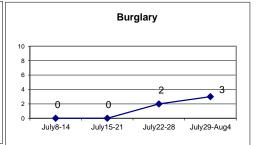

#### Citywide

| <u>-</u>                      |      |             |         |         | Inci    | dent Reports | i       |         |       |             |        |
|-------------------------------|------|-------------|---------|---------|---------|--------------|---------|---------|-------|-------------|--------|
|                               | V    | Veek to Dat | е       | Prior \ | Week    |              | 28 days |         | Y     | ear to Date |        |
| VIOLENT CRIME:                | 2019 | 2018        | Cng     | 2019    | Cng     | 2019         | 2018    | Cng     | 2019  | 2018        | Cng    |
| Murder Victims                | 0    | 0           |         | 0       |         | 0            | 0       |         | 7     | 8           | -12.5% |
| Felony Sex. Assault           | 0    | 2           | -100.0% | 1       | -100.0% | 3            | 6       | -50.0%  | 26    | 33          | -21.2% |
| Robbery with Firearm          | 1    | 4           | -75.0%  | 4       | -75.0%  | 8            | 18      | -55.6%  | 53    | 61          | -13.1% |
| Other Robbery                 | 5    | 5           | 0.0%    | 3       | 66.7%   | 16           | 17      | -5.9%   | 97    | 118         | -17.8% |
| Assault with Firearm Victims  | 4    | 3           | 33.3%   | 1       | 300.0%  | 7            | 4       | 75.0%   | 42    | 35          | 20.0%  |
| Agg. Assault (NIBRS)          | 9    | 15          | -40.0%  | 6       | 50.0%   | 28           | 48      | -41.7%  | 315   | 323         | -2.5%  |
| Total:                        | 19   | 29          | -34.5%  | 15      | 26.7%   | 62           | 93      | -33.3%  | 540   | 578         | -6.6%  |
| PROPERTY CRIME:               |      |             |         |         |         |              |         |         |       |             |        |
| Burglary                      | 19   | 13          | 46.2%   | 10      | 90.0%   | 48           | 43      | 11.6%   | 328   | 382         | -14.1% |
| MV Theft                      | 9    | 20          | -55.0%  | 7       | 28.6%   | 37           | 58      | -36.2%  | 352   | 370         | -4.9%  |
| Larceny from Vehicle          | 25   | 33          | -24.2%  | 28      | -10.7%  | 83           | 101     | -17.8%  | 487   | 584         | -16.6% |
| Other Larceny                 | 44   | 55          | -20.0%  | 52      | -15.4%  | 182          | 226     | -19.5%  | 1,465 | 1,495       | -2.0%  |
| Total:                        | 97   | 121         | -19.8%  | 97      | 0.0%    | 350          | 428     | -18.2%  | 2,632 | 2,831       | -7.0%  |
| OTHER CRIME:                  |      |             |         |         |         |              |         |         |       |             |        |
| Simple Assault                | 15   | 31          | -51.6%  | 15      | 0.0%    | 68           | 155     | -56.1%  | 913   | 1,211       | -24.6% |
| Prostitution                  | 0    | 0           |         | 0       |         | 0            | 1       | -100.0% | 2     | 5           | -60.0% |
| Drugs & Narcotics             | 16   | 35          | -54.3%  | 21      | -23.8%  | 63           | 160     | -60.6%  | 690   | 937         | -26.4% |
| Vandalism                     | 34   | 43          | -20.9%  | 36      | -5.6%   | 141          | 153     | -7.8%   | 1,220 | 1,271       | -4.0%  |
| Intimidation/Threatening-no t | 43   | 30          | 43.3%   | 42      | 2.4%    | 143          | 83      | 72.3%   | 850   | 695         | 22.3%  |
| Weapons Violation             | 3    | 11          | -72.7%  | 5       | -40.0%  | 15           | 45      | -66.7%  | 250   | 245         | 2.0%   |
| Total:                        | 111  | 150         | -26.0%  | 119     | -6.7%   | 430          | 597     | -28.0%  | 3,925 | 4,364       | -10.1% |
| Motor Vehicle Stops           | 231  | 362         | -36.2%  | 221     | 4.5%    | 1047         | 1535    | -31.8%  | 7,078 | 11,540      | -38.7% |