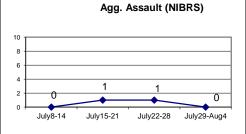

|                              | V    | Veek to Da | te      | Prior | Week    | ioident itej | 28 days |         |      | Year to Date | )       |
|------------------------------|------|------------|---------|-------|---------|--------------|---------|---------|------|--------------|---------|
| VIOLENT CRIME:               | 2019 | 2018       | Cng     | 2019  | Cng     | 2019         | 2018    | Cng     | 2019 | 2018         | Cng     |
| Murder Victims               | 0    | 0          |         | 0     |         | 0            | 0       |         | 1    | 0            |         |
| Felony Sex. Assault          | 0    | 0          |         | 0     |         | 0            | 2       | -100.0% | 1    | 6            | -83.3%  |
| Robbery with Firearm         | 0    | 4          | -100.0% | 2     | -100.0% | 3            | 5       | -40.0%  | 12   | 9            | 33.3%   |
| Other Robbery                | 1    | 1          | 0.0%    | 0     |         | 2            | 3       | -33.3%  | 22   | 24           | -8.3%   |
| Assault with Firearm Victims | 0    | 0          |         | 0     |         | 1            | 1       | 0.0%    | 5    | 2            | 150.0%  |
| Agg. Assault (NIBRS)         | 0    | 4          | -100.0% | 1     | -100.0% | 5            | 10      | -50.0%  | 60   | 57           | 5.3%    |
| Total:                       | 1    | 9          | -88.9%  | 3     | -66.7%  | 11           | 21      | -47.6%  | 101  | 98           | 3.1%    |
| PROPERTY CRIME:              |      |            |         |       |         |              |         |         |      |              |         |
| Burglary                     | 1    | 1          | 0.0%    | 1     | 0.0%    | 8            | 3       | 166.7%  | 51   | 47           | 8.5%    |
| MV Theft                     | 1    | 3          | -66.7%  | 1     | 0.0%    | 7            | 4       | 75.0%   | 56   | 55           | 1.8%    |
| Larceny from Vehicle         | 4    | 5          | -20.0%  | 1     | 300.0%  | 7            | 7       | 0.0%    | 48   | 54           | -11.1%  |
| Other Larceny                | 6    | 9          | -33.3%  | 6     | 0.0%    | 24           | 20      | 20.0%   | 156  | 160          | -2.5%   |
| Total:                       | 12   | 18         | -33.3%  | 9     | 33.3%   | 46           | 34      | 35.3%   | 311  | 316          | -1.6%   |
| OTHER CRIME:                 |      |            |         |       |         |              |         |         |      |              |         |
| Simple Assault               | 6    | 5          | 20.0%   | 4     | 50.0%   | 15           | 28      | -46.4%  | 159  | 194          | -18.0%  |
| Prostitution                 | 0    | 0          |         | 0     |         | 0            | 0       |         | 0    | 1            | -100.0% |
| Drugs & Narcotics            | 2    | 8          | -75.0%  | 2     | 0.0%    | 9            | 39      | -76.9%  | 143  | 218          | -34.4%  |
| Vandalism                    | 6    | 6          | 0.0%    | 4     | 50.0%   | 16           | 23      | -30.4%  | 166  | 144          | 15.3%   |
| Intimidation/Threatening     | 9    | 3          | 200.0%  | 3     | 200.0%  | 22           | 8       | 175.0%  | 126  | 73           | 72.6%   |
| Weapons Violation            | 0    | 5          | -100.0% | 1     | -100.0% | 3            | 10      | -70.0%  | 38   | 27           | 40.7%   |
| Total:                       | 23   | 27         | -14.8%  | 14    | 64.3%   | 65           | 108     | -39.8%  | 632  | 657          | -3.8%   |
| Motor Vehicle Stops          | 12   | 30         | -60.0%  | 13    | -7.7%   | 59           | 122     | -51.6%  | 668  | 1159         | -42.4%  |
| Confirmed Shots Fired        | 0    | 0          |         | 1     | -100.0% | 1            | 0       |         | 8    | 7            | 14.3%   |