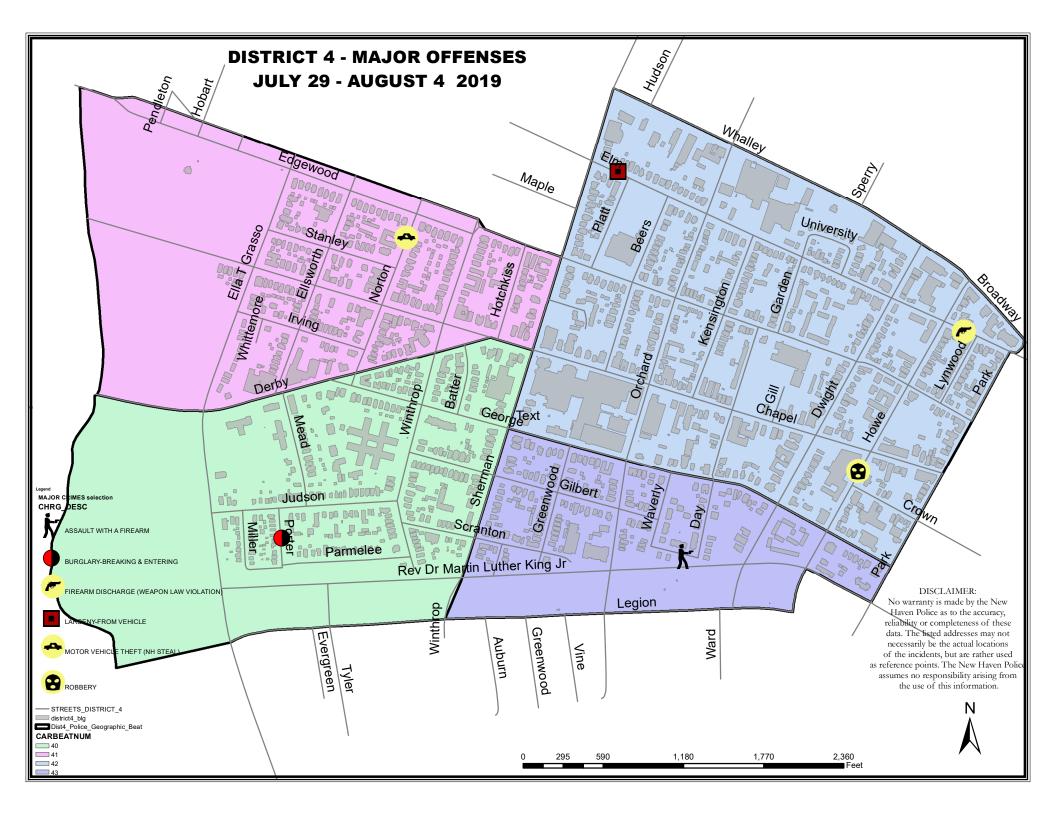

### DISTRICT 4 - MAJOR OFFENSES BETWEEN JULY 29 AND AUGUST 4 2019

| CASE#    | CHRG_DESC                         | PREM_DESC               | ADDRESS                     | DATE     | TIME | DOW | DIST |
|----------|-----------------------------------|-------------------------|-----------------------------|----------|------|-----|------|
| 19030453 | ASSAULT WITH A FIREARM            | STREET/HIGHWAY/ALLEYWAY | 6 CONSTANCE BAKER MOTLEY ST | 20190802 | 1952 | FRI | 4    |
| 19030736 | BURGLARY-BREAKING & ENTERING      | RESIDENCE/HOME          | 169 PORTER ST               | 20190804 | 2316 | SUN | 4    |
| 19030637 | FIREARM DISCHARGE (WEAPON LAW VIO | STREET/HIGHWAY/ALLEYWAY | 372 ELM ST                  | 20190804 | 0235 | SUN | 4    |
| 19030006 | LARCENY-FROM VEHICLE              | STREET/HIGHWAY/ALLEYWAY | 631 ELM ST                  | 20190731 | 1502 | WED | 4    |
| 19030517 | MOTOR VEHICLE THEFT (NH STEAL)    | STREET/HIGHWAY/ALLEYWAY | 90 NORTON ST, APTA1         | 20190803 | 0659 | SAT | 4    |
| 19030279 | ROBBERY                           | STREET/HIGHWAY/ALLEYWAY | 52 HOWE ST, APT444          | 20190801 | 2339 | THU | 4    |