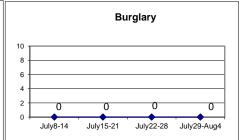

#### **DISTRICT 5 - HILL NORTH**

Incident Reports

|                              | 1    | Neek to Dat | е       | Prior |         | ident Nepo | 28 days |         | Year to Date |      |        |  |
|------------------------------|------|-------------|---------|-------|---------|------------|---------|---------|--------------|------|--------|--|
| VIOLENT CRIME:               | 2019 | 2018        | Cng     | 2019  | Cng     | 2019       | 2018    | Cng     | 2019         | 2018 | Cng    |  |
| Murder Victims               | 0    | 0           |         | 0     |         | 0          | 0       |         | 1            | 0    |        |  |
| Felony Sex. Assault          | 0    | 0           |         | 0     |         | 0          | 0       |         | 4            | 4    | 0.0%   |  |
| Robbery with Firearm         | 0    | 0           |         | 1     | -100.0% | 2          | 1       | 100.0%  | 6            | 5    | 20.0%  |  |
| Other Robbery                | 1    | 1           | 0.0%    | 0     |         | 1          | 4       | -75.0%  | 7            | 7    | 0.0%   |  |
| Assault with Firearm Victims | 0    | 0           |         | 0     |         | 1          | 0       |         | 3            | 0    | -      |  |
| Agg. Assault (NIBRS)         | 2    | 2           | 0.0%    | 1     | 100.0%  | 5          | 4       | 25.0%   | 27           | 25   | 8.0%   |  |
| Total:                       | 3    | 3           | 0.0%    | 2     | 50.0%   | 9          | 9       | 0.0%    | 48           | 41   | 17.1%  |  |
| PROPERTY CRIME:              |      |             |         |       |         |            |         |         |              |      |        |  |
| Burglary                     | 0    | 0           |         | 0     |         | 1          | 2       | -50.0%  | 10           | 21   | -52.4% |  |
| MV Theft                     | 1    | 1           | 0.0%    | 0     |         | 1          | 4       | -75.0%  | 21           | 15   | 40.0%  |  |
| Larceny from Vehicle         | 1    | 1           | 0.0%    | 1     | 0.0%    | 2          | 4       | -50.0%  | 26           | 38   | -31.6% |  |
| Other Larceny                | 0    | 0           |         | 5     | -100.0% | 8          | 12      | -33.3%  | 66           | 63   | 4.8%   |  |
| Total:                       | 2    | 2           | 0.0%    | 6     | -66.7%  | 12         | 22      | -45.5%  | 123          | 137  | -10.2% |  |
| OTHER CRIME:                 |      |             |         |       |         |            |         |         |              |      | -      |  |
| Simple Assault               | 1    | 2           | -50.0%  | 2     | -50.0%  | 6          | 12      | -50.0%  | 90           | 106  | -15.1% |  |
| Prostitution                 | 0    | 0           |         | 0     |         | 0          | 0       |         | 0            | 0    | -      |  |
| Drugs & Narcotics            | 1    | 2           | -50.0%  | 2     | -50.0%  | 4          | 8       | -50.0%  | 64           | 71   | -9.9%  |  |
| Vandalism                    | 3    | 4           | -25.0%  | 1     | 200.0%  | 7          | 18      | -61.1%  | 70           | 89   | -21.3% |  |
| Intimidation/Threatening     | 0    | 2           | -100.0% | 2     | -100.0% | 6          | 6       | 0.0%    | 59           | 42   | 40.5%  |  |
| Weapons Violation            | 1    | 3           | -66.7%  | 0     |         | 2          | 4       | -50.0%  | 16           | 16   | 0.0%   |  |
| Total:                       | 6    | 13          | -53.8%  | 7     | -14.3%  | 25         | 48      | -47.9%  | 299          | 324  | -7.7%  |  |
| Motor Vehicle Stops          | 9    | 32          | -71.9%  | 24    | -62.5%  | 114        | 111     | 2.7%    | 712          | 1040 | -31.5% |  |
| Confirmed Shots Fired        | 0    | 0           |         | 0     |         | 0          | 1       | -100.0% | 4            | 3    | 33.3%  |  |