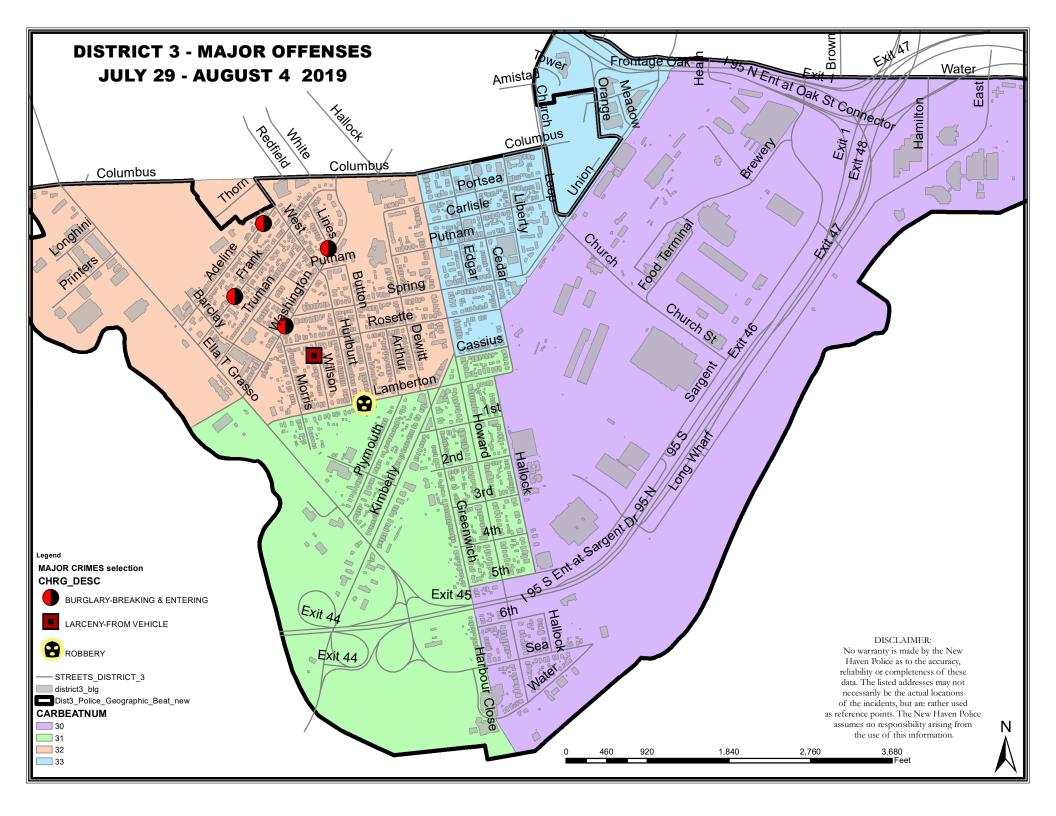

### DISTRICT 3 - MAJOR OFFENSES BETWEEN JULY 29 AND AUGUST 4 2019

| CASE#    | CHRG_DESC                    | PREM_DESC      | ADDRESS                  | DATE     | TIME | DOW | DIST |
|----------|------------------------------|----------------|--------------------------|----------|------|-----|------|
| 19029327 | BURGLARY-BREAKING & ENTERING | RESIDENCE/HOME | 161 FRANK ST, FL01       | 20190729 | 0950 | MON | 3    |
| 19029748 | BURGLARY-BREAKING & ENTERING | RESIDENCE/HOME | 22 ADELINE ST            | 20190729 | 1420 | MON | 3    |
| 19030056 | BURGLARY-BREAKING & ENTERING | RESIDENCE/HOME | 6 LINES ST, FL02         | 20190731 | 1857 | WED | 3    |
| 19030039 | BURGLARY-BREAKING & ENTERING | RESIDENCE/HOME | 679 WASHINGTON AVE, FL01 | 20190731 | 1730 | WED | 3    |
| 19029861 | LARCENY-FROM VEHICLE         | RESIDENCE/HOME | 58 WILSON ST             | 20190730 | 1224 | TUE | 3    |
| 19030188 | ROBBERY                      | RESIDENCE/HOME | 116 LAMBERTON ST         | 20190801 | 1350 | THU | 3    |