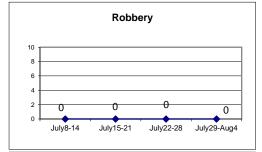

|                              | V    | Veek to Da | te      | Prior | Week    | ioident itej | 28 days |         |      | Year to Date | )       |
|------------------------------|------|------------|---------|-------|---------|--------------|---------|---------|------|--------------|---------|
| VIOLENT CRIME:               | 2019 | 2018       | Cng     | 2019  | Cng     | 2019         | 2018    | Cng     | 2019 | 2018         | Cng     |
| Murder Victims               | 0    | 0          |         | 0     |         | 0            | 0       |         | 1    | 0            |         |
| Felony Sex. Assault          | 0    | 0          |         | 0     |         | 0            | 2       | -100.0% | 1    | 6            | -83.3%  |
| Robbery with Firearm         | 0    | 4          | -100.0% | 2     | -100.0% | 3            | 5       | -40.0%  | 12   | 9            | 33.3%   |
| Other Robbery                | 1    | 1          | 0.0%    | 0     |         | 2            | 3       | -33.3%  | 22   | 24           | -8.3%   |
| Assault with Firearm Victims | 0    | 0          |         | 0     |         | 1            | 1       | 0.0%    | 5    | 2            | 150.0%  |
| Agg. Assault (NIBRS)         | 0    | 4          | -100.0% | 1     | -100.0% | 5            | 10      | -50.0%  | 60   | 57           | 5.3%    |
| Total:                       | 1    | 9          | -88.9%  | 3     | -66.7%  | 11           | 21      | -47.6%  | 101  | 98           | 3.1%    |
| PROPERTY CRIME:              |      |            |         |       |         |              |         |         |      |              |         |
| Burglary                     | 1    | 1          | 0.0%    | 1     | 0.0%    | 8            | 3       | 166.7%  | 51   | 47           | 8.5%    |
| MV Theft                     | 1    | 3          | -66.7%  | 1     | 0.0%    | 7            | 4       | 75.0%   | 56   | 55           | 1.8%    |
| Larceny from Vehicle         | 4    | 5          | -20.0%  | 1     | 300.0%  | 7            | 7       | 0.0%    | 48   | 54           | -11.1%  |
| Other Larceny                | 6    | 9          | -33.3%  | 6     | 0.0%    | 24           | 20      | 20.0%   | 156  | 160          | -2.5%   |
| Total:                       | 12   | 18         | -33.3%  | 9     | 33.3%   | 46           | 34      | 35.3%   | 311  | 316          | -1.6%   |
| OTHER CRIME:                 |      |            |         |       |         |              |         |         |      |              |         |
| Simple Assault               | 6    | 5          | 20.0%   | 4     | 50.0%   | 15           | 28      | -46.4%  | 159  | 194          | -18.0%  |
| Prostitution                 | 0    | 0          |         | 0     |         | 0            | 0       |         | 0    | 1            | -100.0% |
| Drugs & Narcotics            | 2    | 8          | -75.0%  | 2     | 0.0%    | 9            | 39      | -76.9%  | 143  | 218          | -34.4%  |
| Vandalism                    | 6    | 6          | 0.0%    | 4     | 50.0%   | 16           | 23      | -30.4%  | 166  | 144          | 15.3%   |
| Intimidation/Threatening     | 9    | 3          | 200.0%  | 3     | 200.0%  | 22           | 8       | 175.0%  | 126  | 73           | 72.6%   |
| Weapons Violation            | 0    | 5          | -100.0% | 1     | -100.0% | 3            | 10      | -70.0%  | 38   | 27           | 40.7%   |
| Total:                       | 23   | 27         | -14.8%  | 14    | 64.3%   | 65           | 108     | -39.8%  | 632  | 657          | -3.8%   |
| Motor Vehicle Stops          | 12   | 30         | -60.0%  | 13    | -7.7%   | 59           | 122     | -51.6%  | 668  | 1159         | -42.4%  |
| Confirmed Shots Fired        | 0    | 0          |         | 1     | -100.0% | 1            | 0       |         | 8    | 7            | 14.3%   |