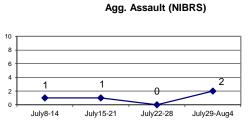

#### Citywide

| <u>-</u>                      |      |             |         |         | Inci    | dent Reports | i       |         |       |             |        |
|-------------------------------|------|-------------|---------|---------|---------|--------------|---------|---------|-------|-------------|--------|
|                               | V    | Veek to Dat | е       | Prior \ | Week    |              | 28 days |         | Y     | ear to Date |        |
| VIOLENT CRIME:                | 2019 | 2018        | Cng     | 2019    | Cng     | 2019         | 2018    | Cng     | 2019  | 2018        | Cng    |
| Murder Victims                | 0    | 0           |         | 0       |         | 0            | 0       |         | 7     | 8           | -12.5% |
| Felony Sex. Assault           | 0    | 2           | -100.0% | 1       | -100.0% | 3            | 6       | -50.0%  | 26    | 33          | -21.2% |
| Robbery with Firearm          | 1    | 4           | -75.0%  | 4       | -75.0%  | 8            | 18      | -55.6%  | 53    | 61          | -13.1% |
| Other Robbery                 | 5    | 5           | 0.0%    | 3       | 66.7%   | 16           | 17      | -5.9%   | 97    | 118         | -17.8% |
| Assault with Firearm Victims  | 4    | 3           | 33.3%   | 1       | 300.0%  | 7            | 4       | 75.0%   | 42    | 35          | 20.0%  |
| Agg. Assault (NIBRS)          | 9    | 15          | -40.0%  | 6       | 50.0%   | 28           | 48      | -41.7%  | 315   | 323         | -2.5%  |
| Total:                        | 19   | 29          | -34.5%  | 15      | 26.7%   | 62           | 93      | -33.3%  | 540   | 578         | -6.6%  |
| PROPERTY CRIME:               |      |             |         |         |         |              |         |         |       |             |        |
| Burglary                      | 19   | 13          | 46.2%   | 10      | 90.0%   | 48           | 43      | 11.6%   | 328   | 382         | -14.1% |
| MV Theft                      | 9    | 20          | -55.0%  | 7       | 28.6%   | 37           | 58      | -36.2%  | 352   | 370         | -4.9%  |
| Larceny from Vehicle          | 25   | 33          | -24.2%  | 28      | -10.7%  | 83           | 101     | -17.8%  | 487   | 584         | -16.6% |
| Other Larceny                 | 44   | 55          | -20.0%  | 52      | -15.4%  | 182          | 226     | -19.5%  | 1,465 | 1,495       | -2.0%  |
| Total:                        | 97   | 121         | -19.8%  | 97      | 0.0%    | 350          | 428     | -18.2%  | 2,632 | 2,831       | -7.0%  |
| OTHER CRIME:                  |      |             |         |         |         |              |         |         |       |             |        |
| Simple Assault                | 15   | 31          | -51.6%  | 15      | 0.0%    | 68           | 155     | -56.1%  | 913   | 1,211       | -24.6% |
| Prostitution                  | 0    | 0           |         | 0       |         | 0            | 1       | -100.0% | 2     | 5           | -60.0% |
| Drugs & Narcotics             | 16   | 35          | -54.3%  | 21      | -23.8%  | 63           | 160     | -60.6%  | 690   | 937         | -26.4% |
| Vandalism                     | 34   | 43          | -20.9%  | 36      | -5.6%   | 141          | 153     | -7.8%   | 1,220 | 1,271       | -4.0%  |
| Intimidation/Threatening-no t | 43   | 30          | 43.3%   | 42      | 2.4%    | 143          | 83      | 72.3%   | 850   | 695         | 22.3%  |
| Weapons Violation             | 3    | 11          | -72.7%  | 5       | -40.0%  | 15           | 45      | -66.7%  | 250   | 245         | 2.0%   |
| Total:                        | 111  | 150         | -26.0%  | 119     | -6.7%   | 430          | 597     | -28.0%  | 3,925 | 4,364       | -10.1% |
| Motor Vehicle Stops           | 231  | 362         | -36.2%  | 221     | 4.5%    | 1047         | 1535    | -31.8%  | 7,078 | 11,540      | -38.7% |