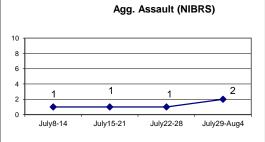

#### **DISTRICT 4 - DWIGHT**

|                              | V    | Veek to Dat | e      | Prior | Week    |      | 28 days |         | ,    | Year to Dat | te      |
|------------------------------|------|-------------|--------|-------|---------|------|---------|---------|------|-------------|---------|
| VIOLENT CRIME:               | 2019 | 2018        | Cng    | 2019  | Cng     | 2019 | 2018    | Cng     | 2019 | 2018        | Cng     |
| Murder Victims               | 0    | 0           |        | 0     |         | 0    | 0       |         | 0    | 1           | -100.0% |
| Felony Sex. Assault          | 0    | 0           |        | 1     | -100.0% | 1    | 0       |         | 2    | 2           | 0.0%    |
| Robbery with Firearm         | 0    | 0           |        | 0     |         | 0    | 2       | -100.0% | 2    | 10          | -80.0%  |
| Other Robbery                | 1    | 1           | 0.0%   | 0     |         | 2    | 1       | 100.0%  | 15   | 18          | -16.7%  |
| Assault with Firearm Victims | 1    | 0           |        | 0     |         | 1    | 0       |         | 5    | 1           | 400.0%  |
| Agg. Assault (NIBRS)         | 1    | 0           |        | 2     | -50.0%  | 3    | 3       | 0.0%    | 35   | 37          | -5.4%   |
| Total:                       | 3    | 1           | 200.0% | 3     | 0.0%    | 7    | 6       | 16.7%   | 59   | 69          | -14.5%  |
| PROPERTY CRIME:              |      |             |        |       |         |      |         |         |      |             |         |
| Burglary                     | 1    | 0           |        | 0     |         | 3    | 3       | 0.0%    | 30   | 29          | 3.4%    |
| MV Theft                     | 1    | 4           | -75.0% | 1     | 0.0%    | 3    | 8       | -62.5%  | 34   | 31          | 9.7%    |
| Larceny from Vehicle         | 1    | 3           | -66.7% | 5     | -80.0%  | 7    | 8       | -12.5%  | 48   | 46          | 4.3%    |
| Other Larceny                | 3    | 13          | -76.9% | 6     | -50.0%  | 20   | 39      | -48.7%  | 183  | 229         | -20.1%  |
| Total:                       | 6    | 20          | -70.0% | 12    | -50.0%  | 33   | 58      | -43.1%  | 295  | 335         | -11.9%  |
| OTHER CRIME:                 |      |             |        |       |         |      |         |         |      |             |         |
| Simple Assault               | 1    | 2           | -50.0% | 0     |         | 6    | 14      | -57.1%  | 92   | 152         | -39.5%  |
| Prostitution                 | 0    | 0           |        | 0     |         | 0    | 0       |         | 0    | 0           |         |
| Drugs & Narcotics            | 1    | 5           | -80.0% | 0     |         | 7    | 21      | -66.7%  | 79   | 130         | -39.2%  |
| Vandalism                    | 3    | 3           | 0.0%   | 7     | -57.1%  | 16   | 15      | 6.7%    | 127  | 127         | 0.0%    |
| Intimidation/Threatening     | 7    | 6           | 16.7%  | 6     | 16.7%   | 17   | 14      | 21.4%   | 83   | 80          | 3.8%    |
| Weapons Violation            | 0    | 0           |        | 0     |         | 0    | 4       | -100.0% | 19   | 29          | -34.5%  |
| Total:                       | 12   | 16          | -25.0% | 13    | -7.7%   | 46   | 68      | -32.4%  | 400  | 518         | -22.8%  |
| Motor Vehicle Stops          | 5    | 39          | -87.2% | 25    | -80.0%  | 75   | 209     | -64.1%  | 551  | 1336        | -58.8%  |
| Confirmed Shots Fired        | 1    | 0           |        | 1     | 0.0%    | 3    | 0       |         | 8    | 4           | 100.0%  |