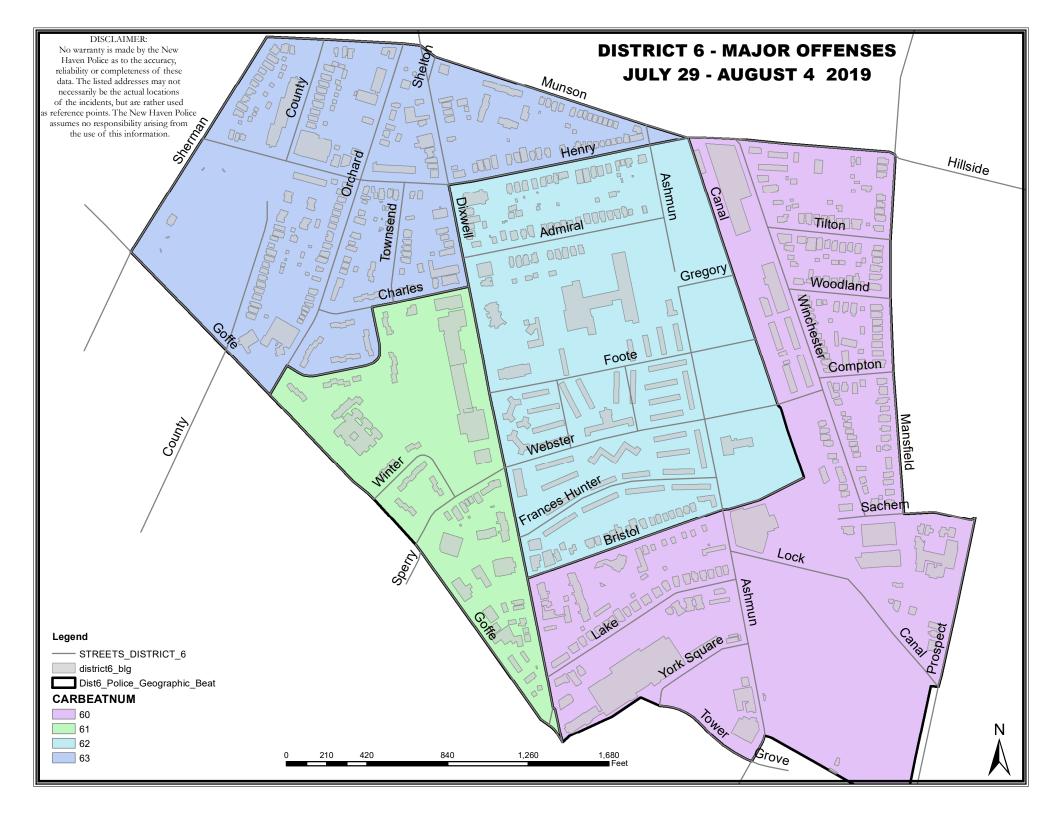

#### **DISTRICT 6 - DIXWELL**

**Incident Reports** 

|                              | W    | eek to Da | ite     | Prior | Week   | ilcident ite | 28 days |         | ,    | Year to Da | ite     |
|------------------------------|------|-----------|---------|-------|--------|--------------|---------|---------|------|------------|---------|
| VIOLENT CRIME:               | 2019 | 2018      | Cng     | 2019  | Cng    | 2019         | 2018    | Cng     | 2019 | 2018       | Cng     |
| Murder Victims               | 0    | 0         |         | 0     |        | 0            | 0       |         | 0    | 1          | -100.0% |
| Felony Sex. Assault          | 0    | 0         |         | 0     |        | 0            | 0       |         | 1    | 0          |         |
| Robbery with Firearm         | 0    | 0         |         | 0     |        | 0            | 2       | -100.0% | 1    | 3          | -66.7%  |
| Other Robbery                | 0    | 0         |         | 0     |        | 1            | 0       |         | 1    | 2          | -50.0%  |
| Assault with Firearm Victims | 0    | 0         |         | 0     |        | 0            | 0       |         | 1    | 8          | -87.5%  |
| Agg. Assault (NIBRS)         | 0    | 1         | -100.0% | 0     |        | 0            | 1       | -100.0% | 7    | 16         | -56.3%  |
| Total:                       | 0    | 1         | -100.0% | 0     |        | 1            | 3       | -66.7%  | 11   | 30         | -63.3%  |
| PROPERTY CRIME:              |      |           |         |       |        |              |         |         |      |            |         |
| Burglary                     | 0    | 1         | -100.0% | 0     |        | 0            | 2       | -100.0% | 5    | 10         | -50.0%  |
| MV Theft                     | 0    | 0         |         | 0     |        | 0            | 5       | -100.0% | 10   | 10         | 0.0%    |
| Larceny from Vehicle         | 0    | 0         |         | 0     |        | 0            | 2       | -100.0% | 4    | 17         | -76.5%  |
| Other Larceny                | 2    | 0         |         | 1     | 100.0% | 3            | 3       | 0.0%    | 31   | 34         | -8.8%   |
| Total:                       | 2    | 1         | 100.0%  | 1     | 100.0% | 3            | 12      | -75.0%  | 50   | 71         | -29.6%  |
| OTHER CRIME:                 |      |           |         |       |        |              |         |         |      |            |         |
| Simple Assault               | 0    | 1         | -100.0% | 0     |        | 1            | 5       | -80.0%  | 28   | 50         | -44.0%  |
| Prostitution                 | 0    | 0         |         | 0     |        | 0            | 0       |         | 0    | 0          |         |
| Drugs & Narcotics            | 1    | 1         | 0.0%    | 1     | 0.0%   | 2            | 4       | -50.0%  | 20   | 20         | 0.0%    |
| Vandalism                    | 1    | 2         | -50.0%  | 1     | 0.0%   | 3            | 4       | -25.0%  | 30   | 38         | -21.1%  |
| Intimidation/Threatening     | 1    | 0         |         | 2     | -50.0% | 4            | 2       | 100.0%  | 34   | 15         | 126.7%  |
| Weapons Violation            | 0    | 0         |         | 0     |        | 0            | 2       | -100.0% | 12   | 17         | -29.4%  |
| Total:                       | 3    | 4         | -25.0%  | 4     | -25.0% | 10           | 17      | -41.2%  | 124  | 140        | -11.4%  |
| Motor Vehicle Stops          | 5    | 4         | 25.0%   | 2     | 150.0% | 23           | 22      | 4.5%    | 148  | 152        | -2.6%   |
| Confirmed Shots Fired        | 0    | 0         |         | 0     |        | 0            | 0       |         | 2    | 2          | 0.0%    |