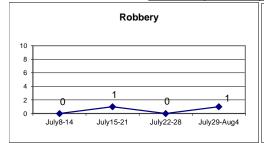

#### **DISTRICT 3 - HILL SOUTH**

|                              |      | Week to Da | te      | Prior | Week   | ·    | 28 days |         |      | Year to Date |         |  |  |
|------------------------------|------|------------|---------|-------|--------|------|---------|---------|------|--------------|---------|--|--|
| VIOLENT CRIME:               | 2019 | 2018       | Cng     | 2019  | Cng    | 2019 | 2018    | Cng     | 2019 | 2018         | Cng     |  |  |
| Murder Victims               | 0    | 0          |         | 0     |        | 0    | 0       |         | 1    | 0            |         |  |  |
| Felony Sex. Assault          | 0    | 0          |         | 0     |        | 1    | 0       |         | 5    | 5            | 0.0%    |  |  |
| Robbery with Firearm         | 0    | 0          |         | 0     |        | 0    | 0       |         | 12   | 3            | 300.0%  |  |  |
| Other Robbery                | 1    | 1          | 0.0%    | 1     | 0.0%   | 2    | 1       | 100.0%  | 11   | 7            | 57.1%   |  |  |
| Assault with Firearm Victims | 0    | 1          | -100.0% | 0     |        | 0    | 1       | -100.0% | 2    | 1            | 100.0%  |  |  |
| Agg. Assault (NIBRS)         | 0    | 2          | -100.0% | 0     |        | 1    | 6       | -83.3%  | 32   | 23           | 39.1%   |  |  |
| Total:                       | 1    | 4          | -75.0%  | 1     | 0.0%   | 4    | 8       | -50.0%  | 63   | 39           | 61.5%   |  |  |
| PROPERTY CRIME:              |      |            |         |       |        |      |         |         |      |              |         |  |  |
| Burglary                     | 4    | 4          | 0.0%    | 0     |        | 7    | 7       | 0.0%    | 33   | 33           | 0.0%    |  |  |
| MV Theft                     | 0    | 1          | -100.0% | 0     |        | 1    | 5       | -80.0%  | 30   | 34           | -11.8%  |  |  |
| Larceny from Vehicle         | 1    | 3          | -66.7%  | 1     | 0.0%   | 3    | 7       | -57.1%  | 32   | 43           | -25.6%  |  |  |
| Other Larceny                | 9    | 5          | 80.0%   | 4     | 125.0% | 24   | 17      | 41.2%   | 109  | 117          | -6.8%   |  |  |
| Total:                       | 14   | 13         | 7.7%    | 5     | 180.0% | 35   | 36      | -2.8%   | 204  | 227          | -10.1%  |  |  |
| OTHER CRIME:                 |      |            |         |       |        |      |         |         |      |              |         |  |  |
| Simple Assault               | 3    | 3          | 0.0%    | 2     | 50.0%  | 7    | 21      | -66.7%  | 105  | 138          | -23.9%  |  |  |
| Prostitution                 | 0    | 0          |         | 0     |        | 0    | 0       |         | 0    | 3            | -100.0% |  |  |
| Drugs & Narcotics            | 4    | 4          | 0.0%    | 7     | -42.9% | 12   | 38      | -68.4%  | 101  | 157          | -35.7%  |  |  |
| Vandalism                    | 2    | 5          | -60.0%  | 1     | 100.0% | 9    | 20      | -55.0%  | 114  | 135          | -15.6%  |  |  |
| Intimidation/Threatening     | 2    | 4          | -50.0%  | 6     | -66.7% | 18   | 12      | 50.0%   | 111  | 93           | 19.4%   |  |  |
| Weapons Violation            | 1    | 0          |         | 0     |        | 2    | 4       | -50.0%  | 34   | 29           | 17.2%   |  |  |
| Total:                       | 12   | 16         | -25.0%  | 16    | -25.0% | 48   | 95      | -49.5%  | 465  | 555          | -16.2%  |  |  |
| Motor Vehicle Stops          | 4    | 38         | -89.5%  | 19    | -78.9% | 111  | 101     | 9.9%    | 664  | 912          | -27.2%  |  |  |
| Confirmed Shots Fired        | 0    | 0          |         | 0     |        | 1    | 1       | 0.0%    | 16   | 6            | 166.7%  |  |  |