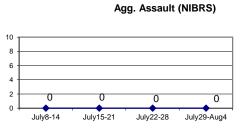

#### **DISTRICT 5 - HILL NORTH**

Incident Reports

|                              | 1    | Neek to Dat | е       | Prior |         | ident Nepo | 28 days |         | Year to Date |      |        |  |
|------------------------------|------|-------------|---------|-------|---------|------------|---------|---------|--------------|------|--------|--|
| VIOLENT CRIME:               | 2019 | 2018        | Cng     | 2019  | Cng     | 2019       | 2018    | Cng     | 2019         | 2018 | Cng    |  |
| Murder Victims               | 0    | 0           |         | 0     |         | 0          | 0       |         | 1            | 0    |        |  |
| Felony Sex. Assault          | 0    | 0           |         | 0     |         | 0          | 0       |         | 4            | 4    | 0.0%   |  |
| Robbery with Firearm         | 0    | 0           |         | 1     | -100.0% | 2          | 1       | 100.0%  | 6            | 5    | 20.0%  |  |
| Other Robbery                | 1    | 1           | 0.0%    | 0     |         | 1          | 4       | -75.0%  | 7            | 7    | 0.0%   |  |
| Assault with Firearm Victims | 0    | 0           |         | 0     |         | 1          | 0       |         | 3            | 0    | -      |  |
| Agg. Assault (NIBRS)         | 2    | 2           | 0.0%    | 1     | 100.0%  | 5          | 4       | 25.0%   | 27           | 25   | 8.0%   |  |
| Total:                       | 3    | 3           | 0.0%    | 2     | 50.0%   | 9          | 9       | 0.0%    | 48           | 41   | 17.1%  |  |
| PROPERTY CRIME:              |      |             |         |       |         |            |         |         |              |      |        |  |
| Burglary                     | 0    | 0           |         | 0     |         | 1          | 2       | -50.0%  | 10           | 21   | -52.4% |  |
| MV Theft                     | 1    | 1           | 0.0%    | 0     |         | 1          | 4       | -75.0%  | 21           | 15   | 40.0%  |  |
| Larceny from Vehicle         | 1    | 1           | 0.0%    | 1     | 0.0%    | 2          | 4       | -50.0%  | 26           | 38   | -31.6% |  |
| Other Larceny                | 0    | 0           |         | 5     | -100.0% | 8          | 12      | -33.3%  | 66           | 63   | 4.8%   |  |
| Total:                       | 2    | 2           | 0.0%    | 6     | -66.7%  | 12         | 22      | -45.5%  | 123          | 137  | -10.2% |  |
| OTHER CRIME:                 |      |             |         |       |         |            |         |         |              |      | -      |  |
| Simple Assault               | 1    | 2           | -50.0%  | 2     | -50.0%  | 6          | 12      | -50.0%  | 90           | 106  | -15.1% |  |
| Prostitution                 | 0    | 0           |         | 0     |         | 0          | 0       |         | 0            | 0    | -      |  |
| Drugs & Narcotics            | 1    | 2           | -50.0%  | 2     | -50.0%  | 4          | 8       | -50.0%  | 64           | 71   | -9.9%  |  |
| Vandalism                    | 3    | 4           | -25.0%  | 1     | 200.0%  | 7          | 18      | -61.1%  | 70           | 89   | -21.3% |  |
| Intimidation/Threatening     | 0    | 2           | -100.0% | 2     | -100.0% | 6          | 6       | 0.0%    | 59           | 42   | 40.5%  |  |
| Weapons Violation            | 1    | 3           | -66.7%  | 0     |         | 2          | 4       | -50.0%  | 16           | 16   | 0.0%   |  |
| Total:                       | 6    | 13          | -53.8%  | 7     | -14.3%  | 25         | 48      | -47.9%  | 299          | 324  | -7.7%  |  |
| Motor Vehicle Stops          | 9    | 32          | -71.9%  | 24    | -62.5%  | 114        | 111     | 2.7%    | 712          | 1040 | -31.5% |  |
| Confirmed Shots Fired        | 0    | 0           |         | 0     |         | 0          | 1       | -100.0% | 4            | 3    | 33.3%  |  |