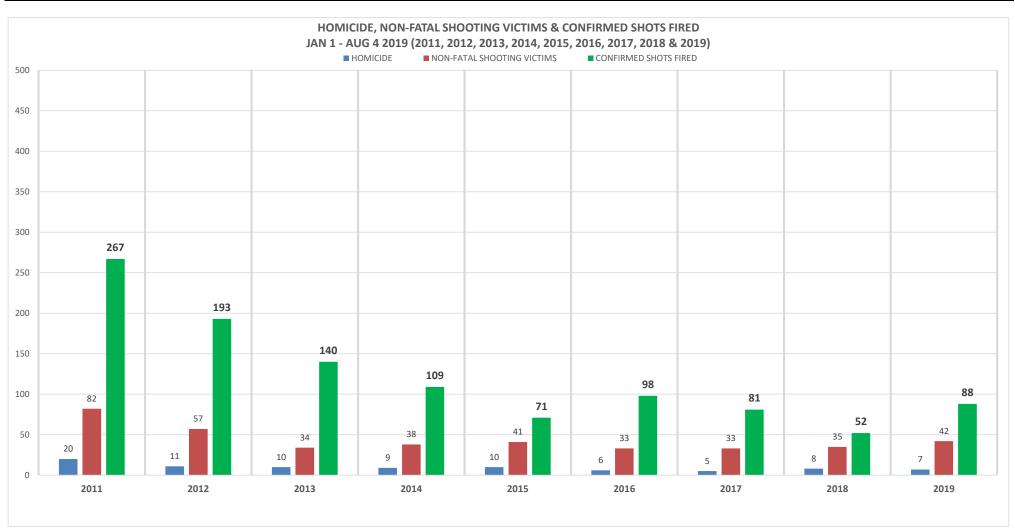

#### **JAN 1 TO AUG 4 COMPARISON** (2011, 2012, 2013, 2014, 2015, 2016, 2017, 2018 & 2019)

|                                                                                                                           |      |        |        |        |        |        |        |        |        | % CHANGE    |
|---------------------------------------------------------------------------------------------------------------------------|------|--------|--------|--------|--------|--------|--------|--------|--------|-------------|
|                                                                                                                           | 2011 | 2012   | 2013   | 2014   | 2015   | 2016   | 2017   | 2018   | 2019   | 2011 & 2019 |
| HOMICIDE                                                                                                                  | 20   | 11     | 10     | 9      | 10     | 6      | 5      | 8      | 7      | -65.0%      |
| % Change (2011-2012), (2012-2013), (2013-2014), (2014-2015, (2015-2016), (2016-2017), (2017-2018), (2018-2019)(2011-2019) |      | -45.0% | -9.1%  | -10.0% | 11.1%  | -40.0% | -16.7% | 60.0%  | -12.5% |             |
| NON-FATAL SHOOTING VICTIMS                                                                                                | 82   | 57     | 34     | 38     | 41     | 33     | 33     | 35     | 42     | -48.8%      |
| % Change (2011-2012), (2012-2013), (2013-2014), (2014-2015, (2015-2016), (2016-2017), (2017-2018), (2018-2019)(2011-2019) |      | -30.5% | -40.4% | 11.8%  | 7.9%   | -19.5% | 0.0%   | 6.1%   | 20.0%  |             |
| CONFIRMED SHOTS FIRED                                                                                                     | 267  | 193    | 140    | 109    | 71     | 98     | 81     | 52     | 88     | -67.0%      |
| % Change (2011-2012), (2012-2013), (2013-2014), (2014-2015, (2015-2016), (2016-2017), (2017-2018), (2018-2019)(2011-2019) |      | -27.7% | -27.5% | -22.1% | -34.9% | 38.0%  | -17.3% | -35.8% | 69.2%  |             |