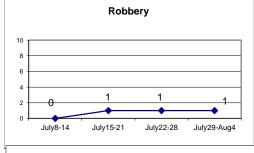

#### **DISTRICT 4 - DWIGHT**

|                              | V    | Veek to Dat | e      | Prior | Week    |      | 28 days |         | ,    | Year to Dat | te      |
|------------------------------|------|-------------|--------|-------|---------|------|---------|---------|------|-------------|---------|
| VIOLENT CRIME:               | 2019 | 2018        | Cng    | 2019  | Cng     | 2019 | 2018    | Cng     | 2019 | 2018        | Cng     |
| Murder Victims               | 0    | 0           |        | 0     |         | 0    | 0       |         | 0    | 1           | -100.0% |
| Felony Sex. Assault          | 0    | 0           |        | 1     | -100.0% | 1    | 0       |         | 2    | 2           | 0.0%    |
| Robbery with Firearm         | 0    | 0           |        | 0     |         | 0    | 2       | -100.0% | 2    | 10          | -80.0%  |
| Other Robbery                | 1    | 1           | 0.0%   | 0     |         | 2    | 1       | 100.0%  | 15   | 18          | -16.7%  |
| Assault with Firearm Victims | 1    | 0           |        | 0     |         | 1    | 0       |         | 5    | 1           | 400.0%  |
| Agg. Assault (NIBRS)         | 1    | 0           |        | 2     | -50.0%  | 3    | 3       | 0.0%    | 35   | 37          | -5.4%   |
| Total:                       | 3    | 1           | 200.0% | 3     | 0.0%    | 7    | 6       | 16.7%   | 59   | 69          | -14.5%  |
| PROPERTY CRIME:              |      |             |        |       |         |      |         |         |      |             |         |
| Burglary                     | 1    | 0           |        | 0     |         | 3    | 3       | 0.0%    | 30   | 29          | 3.4%    |
| MV Theft                     | 1    | 4           | -75.0% | 1     | 0.0%    | 3    | 8       | -62.5%  | 34   | 31          | 9.7%    |
| Larceny from Vehicle         | 1    | 3           | -66.7% | 5     | -80.0%  | 7    | 8       | -12.5%  | 48   | 46          | 4.3%    |
| Other Larceny                | 3    | 13          | -76.9% | 6     | -50.0%  | 20   | 39      | -48.7%  | 183  | 229         | -20.1%  |
| Total:                       | 6    | 20          | -70.0% | 12    | -50.0%  | 33   | 58      | -43.1%  | 295  | 335         | -11.9%  |
| OTHER CRIME:                 |      |             |        |       |         |      |         |         |      |             |         |
| Simple Assault               | 1    | 2           | -50.0% | 0     |         | 6    | 14      | -57.1%  | 92   | 152         | -39.5%  |
| Prostitution                 | 0    | 0           |        | 0     |         | 0    | 0       |         | 0    | 0           |         |
| Drugs & Narcotics            | 1    | 5           | -80.0% | 0     |         | 7    | 21      | -66.7%  | 79   | 130         | -39.2%  |
| Vandalism                    | 3    | 3           | 0.0%   | 7     | -57.1%  | 16   | 15      | 6.7%    | 127  | 127         | 0.0%    |
| Intimidation/Threatening     | 7    | 6           | 16.7%  | 6     | 16.7%   | 17   | 14      | 21.4%   | 83   | 80          | 3.8%    |
| Weapons Violation            | 0    | 0           |        | 0     |         | 0    | 4       | -100.0% | 19   | 29          | -34.5%  |
| Total:                       | 12   | 16          | -25.0% | 13    | -7.7%   | 46   | 68      | -32.4%  | 400  | 518         | -22.8%  |
| Motor Vehicle Stops          | 5    | 39          | -87.2% | 25    | -80.0%  | 75   | 209     | -64.1%  | 551  | 1336        | -58.8%  |
| Confirmed Shots Fired        | 1    | 0           |        | 1     | 0.0%    | 3    | 0       |         | 8    | 4           | 100.0%  |