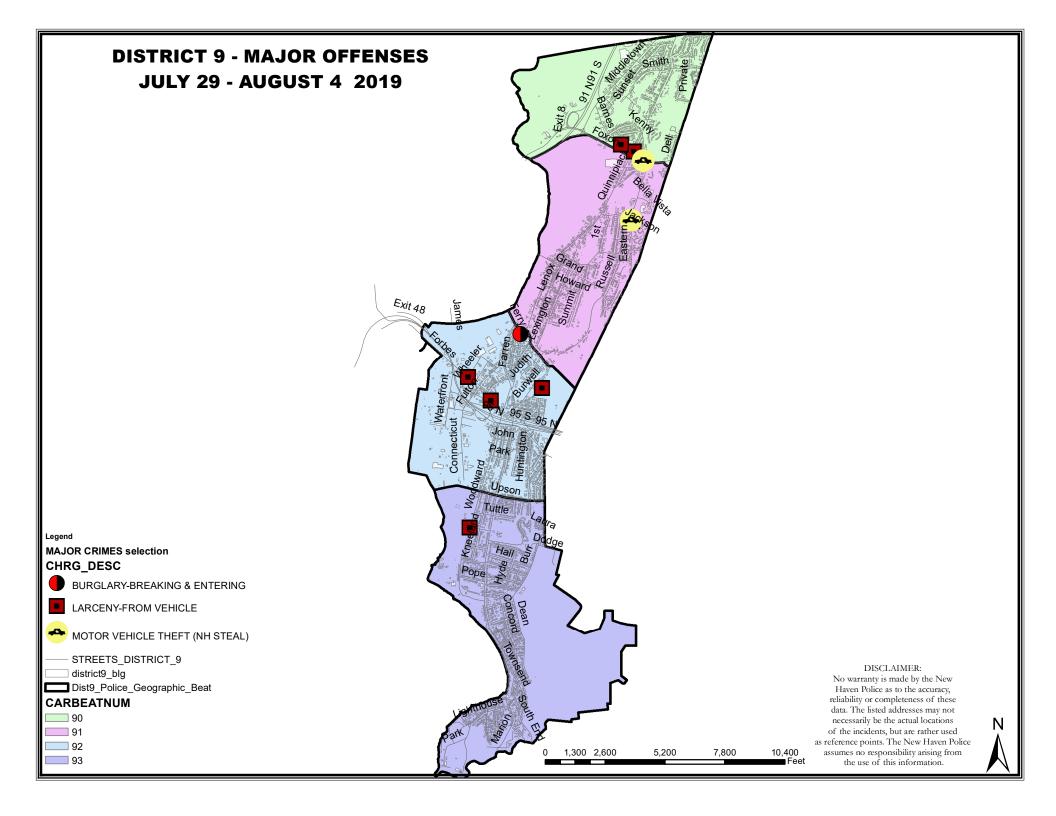

### DISTRICT 9 - EAST SHORE

| Incide | ent Re | ports |
|--------|--------|-------|
|--------|--------|-------|

|                              | 1    | Week to Da | te      | Prior | Week    | Toldoni Rop | 28 days |         |      | Year to Date |         |  |
|------------------------------|------|------------|---------|-------|---------|-------------|---------|---------|------|--------------|---------|--|
| VIOLENT CRIME:               | 2019 | 2018       | Cng     | 2019  | Cng     | 2019        | 2018    | Cng     | 2019 | 2018         | Cng     |  |
| Murder Victims               | 0    | 0          |         | 0     |         | 0           | 0       |         | 1    | 1            | 0.0%    |  |
| Felony Sex. Assault          | 0    | 0          |         | 0     |         | 0           | 0       |         | 4    | 0            |         |  |
| Robbery with Firearm         | 0    | 0          |         | 0     |         | 0           | 4       | -100.0% | 2    | 7            | -71.4%  |  |
| Other Robbery                | 0    | 1          | -100.0% | 0     |         | 0           | 2       | -100.0% | 8    | 15           | -46.7%  |  |
| Assault with Firearm Victims | 0    | 0          |         | 0     |         | 0           | 0       |         | 4    | 4            | 0.0%    |  |
| Agg. Assault (NIBRS)         | 0    | 0          |         | 1     | -100.0% | 2           | 4       | -50.0%  | 37   | 35           | 5.7%    |  |
| Total:                       | 0    | 1          | -100.0% | 1     | -100.0% | 2           | 10      | -80.0%  | 56   | 62           | -9.7%   |  |
| PROPERTY CRIME:              |      |            |         |       |         |             |         |         |      |              |         |  |
| Burglary                     | 1    | 1          | 0.0%    | 1     | 0.0%    | 4           | 4       | 0.0%    | 46   | 69           | -33.3%  |  |
| MV Theft                     | 2    | 2          | 0.0%    | 1     | 100.0%  | 7           | 4       | 75.0%   | 63   | 59           | 6.8%    |  |
| Larceny from Vehicle         | 7    | 2          | 250.0%  | 7     | 0.0%    | 17          | 14      | 21.4%   | 60   | 94           | -36.2%  |  |
| Other Larceny                | 8    | 6          | 33.3%   | 11    | -27.3%  | 36          | 28      | 28.6%   | 302  | 268          | 12.7%   |  |
| Total:                       | 18   | 11         | 63.6%   | 20    | -10.0%  | 64          | 50      | 28.0%   | 471  | 490          | -3.9%   |  |
| OTHER CRIME:                 |      |            |         |       |         |             |         |         |      |              |         |  |
| Simple Assault               | 1    | 5          | -80.0%  | 0     |         | 8           | 15      | -46.7%  | 93   | 142          | -34.5%  |  |
| Prostitution                 | 0    | 0          |         | 0     |         | 0           | 1       | -100.0% | 0    | 1            | -100.0% |  |
| Drugs & Narcotics            | 2    | 2          | 0.0%    | 0     |         | 5           | 6       | -16.7%  | 90   | 94           | -4.3%   |  |
| Vandalism                    | 4    | 5          | -20.0%  | 3     | 33.3%   | 16          | 12      | 33.3%   | 161  | 171          | -5.8%   |  |
| Intimidation/Threatening     | 10   | 6          | 66.7%   | 8     | 25.0%   | 21          | 11      | 90.9%   | 123  | 119          | 3.4%    |  |
| Weapons Violation            | 0    | 2          | -100.0% | 0     |         | 0           | 7       | -100.0% | 21   | 27           | -22.2%  |  |
| Total:                       | 17   | 20         | -15.0%  | 11    | 54.5%   | 50          | 52      | -3.8%   | 488  | 554          | -11.9%  |  |
| Motor Vehicle Stops          | 43   | 63         | -31.7%  | 13    | 230.8%  | 126         | 306     | -58.8%  | 785  | 1530         | -48.7%  |  |
| Confirmed Shots Fired        | 0    | 0          |         | 0     |         | 0           | 0       |         | 9    | 10           | -10.0%  |  |

### DISTRICT 9 - MAJOR OFFENSES BETWEEN JULY 29 AND AUGUST 4 2019

| CASE#    | CHRG_DESC                      | PREM_DESC            | ADDRESS              | DATE     | TIME | DOW | DIST |
|----------|--------------------------------|----------------------|----------------------|----------|------|-----|------|
| 19030128 | BURGLARY-BREAKING & ENTERING   | RESIDENCE/HOME       | 95 PARDEE ST         | 20190801 | 1220 | THU | 9    |
| 19029699 | LARCENY-FROM VEHICLE           | PARKING LOT / GARAGE | 1279 QUINNIPIAC AVE  | 20190729 | 0835 | MON | 9    |
| 19029764 | LARCENY-FROM VEHICLE           | RESIDENCE/HOME       | 274 WOODWARD AVE     | 20190729 | 2135 | MON | 9    |
| 19029834 | LARCENY-FROM VEHICLE           | RESIDENCE/HOME       | 328 FORBES AVE       | 20190730 | 0823 | TUE | 9    |
| 19029872 | LARCENY-FROM VEHICLE           | PARKING LOT / GARAGE | 311 EASTERN ST       | 20190730 | 1431 | TUE | 9    |
| 19029961 | LARCENY-FROM VEHICLE           | RESIDENCE/HOME       | 58 MILTON ST         | 20190731 | 0733 | WED | 9    |
| 19029966 | LARCENY-FROM VEHICLE           | PARKING LOT / GARAGE | 192 FORBES AVE       | 20190731 | 0853 | WED | 9    |
| 19030027 | LARCENY-FROM VEHICLE           | PARKING LOT / GARAGE | 201 BARNES AVE, FL01 | 20190803 | 1857 | SAT | 9    |
| 19029909 | MOTOR VEHICLE THEFT (NH STEAL) | PARKING LOT / GARAGE | 318 EASTERN ST       | 20190730 | 0952 | TUE | 9    |
| 19030507 | MOTOR VEHICLE THEFT (NH STEAL) | PARKING LOT / GARAGE | 400 FOXON BLVD       | 20190803 | 0337 | SAT | 9    |