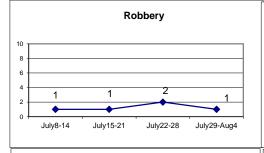

### DISTRICT 7 - NEWHALLVILLE

| lnc |  |  |  |
|-----|--|--|--|
|     |  |  |  |
|     |  |  |  |

|                              | V    | leek to Da | te      | Prior | Week    |      | 28 days |         |      | Year to Date |         |  |
|------------------------------|------|------------|---------|-------|---------|------|---------|---------|------|--------------|---------|--|
| VIOLENT CRIME:               | 2019 | 2018       | Cng     | 2019  | Cng     | 2019 | 2018    | Cng     | 2019 | 2018         | Cng     |  |
| Murder Victims               | 0    | 0          |         | 0     |         | 0    | 0       |         | 0    | 1            | -100.0% |  |
| Felony Sex. Assault          | 0    | 0          |         | 0     |         | 1    | 1       | 0.0%    | 4    | 6            | -33.3%  |  |
| Robbery with Firearm         | 0    | 0          |         | 0     |         | 0    | 1       | -100.0% | 7    | 8            | -12.5%  |  |
| Other Robbery                | 0    | 0          |         | 0     |         | 2    | 1       | 100.0%  | 8    | 20           | -60.0%  |  |
| Assault with Firearm Victims | 1    | 1          | 0.0%    | 1     | 0.0%    | 2    | 1       | 100.0%  | 12   | 5            | 140.0%  |  |
| Agg. Assault (NIBRS)         | 2    | 4          | -50.0%  | 1     | 100.0%  | 6    | 8       | -25.0%  | 46   | 54           | -14.8%  |  |
| Total:                       | 3    | 5          | -40.0%  | 2     | 50.0%   | 11   | 12      | -8.3%   | 77   | 94           | -18.1%  |  |
| PROPERTY CRIME:              |      |            |         |       |         |      |         |         |      |              |         |  |
| Burglary                     | 5    | 3          | 66.7%   | 2     | 150.0%  | 9    | 10      | -10.0%  | 45   | 67           | -32.8%  |  |
| MV Theft                     | 1    | 3          | -66.7%  | 1     | 0.0%    | 6    | 10      | -40.0%  | 39   | 53           | -26.4%  |  |
| Larceny from Vehicle         | 3    | 5          | -40.0%  | 2     | 50.0%   | 15   | 18      | -16.7%  | 84   | 102          | -17.6%  |  |
| Other Larceny                | 7    | 5          | 40.0%   | 5     | 40.0%   | 23   | 27      | -14.8%  | 143  | 143          | 0.0%    |  |
| Total:                       | 16   | 16         | 0.0%    | 10    | 60.0%   | 53   | 65      | -18.5%  | 311  | 365          | -14.8%  |  |
| OTHER CRIME:                 |      |            |         |       |         |      |         |         |      |              |         |  |
| Simple Assault               | 1    | 5          | -80.0%  | 3     | -66.7%  | 12   | 16      | -25.0%  | 123  | 140          | -12.1%  |  |
| Prostitution                 | 0    | 0          |         | 0     |         | 0    | 0       |         | 0    | 0            |         |  |
| Drugs & Narcotics            | 0    | 3          | -100.0% | 4     | -100.0% | 7    | 15      | -53.3%  | 64   | 85           | -24.7%  |  |
| Vandalism                    | 7    | 4          | 75.0%   | 2     | 250.0%  | 25   | 15      | 66.7%   | 184  | 191          | -3.7%   |  |
| Intimidation/Threatening     | 5    | 2          | 150.0%  | 3     | 66.7%   | 17   | 9       | 88.9%   | 100  | 99           | 1.0%    |  |
| Weapons Violation            | 1    | 1          | 0.0%    | 1     | 0.0%    | 3    | 6       | -50.0%  | 58   | 33           | 75.8%   |  |
| Total:                       | 14   | 15         | -6.7%   | 13    | 7.7%    | 64   | 61      | 4.9%    | 529  | 548          | -3.5%   |  |
| Motor Vehicle Stops          | 42   | 32         | 31.3%   | 35    | 20.0%   | 165  | 131     | 26.0%   | 1174 | 1389         | -15.5%  |  |
| Confirmed Shots Fired        | 0    | 0          |         | 2     | -100.0% | 3    | 1       | 200.0%  | 25   | 13           | 92.3%   |  |