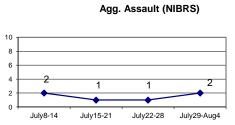

## Incident Reports

|                              |      | Week to Date | e       | Prior | Week    |      | 28 days |         |      | Year to Dat | e      |
|------------------------------|------|--------------|---------|-------|---------|------|---------|---------|------|-------------|--------|
| VIOLENT CRIME:               | 2019 | 2018         | Cng     | 2019  | Cng     | 2019 | 2018    | Cng     | 2019 | 2018        | Cng    |
| Murder Victims               | 0    | 0            |         | 0     |         | 0    | 0       |         | 0    | 0           |        |
| Felony Sex. Assault          | 0    | 0            |         | 0     |         | 0    | 1       | -100.0% | 3    | 3           | 0.0%   |
| Robbery with Firearm         | 0    | 0            |         | 0     |         | 0    | 0       |         | 2    | 2           | 0.0%   |
| Other Robbery                | 0    | 0            |         | 1     | -100.0% | 2    | 2       | 0.0%    | 8    | 9           | -11.1% |
| Assault with Firearm Victims | 0    | 0            |         | 0     |         | 0    | 0       |         | 0    | 0           |        |
| Agg. Assault (NIBRS)         | 0    | 2            | -100.0% | 0     |         | 0    | 3       | -100.0% | 16   | 18          | -11.1% |
| Total:                       | 0    | 2            | -100.0% | 1     | -100.0% | 2    | 6       | -66.7%  | 29   | 32          | -9.4%  |
| PROPERTY CRIME:              |      |              |         |       |         |      |         |         |      |             |        |
| Burglary                     | 2    | 3            | -33.3%  | 0     |         | 3    | 6       | -50.0%  | 28   | 32          | -12.5% |
| MV Theft                     | 0    | 2            | -100.0% | 1     | -100.0% | 2    | 4       | -50.0%  | 23   | 26          | -11.5% |
| Larceny from Vehicle         | 2    | 4            | -50.0%  | 3     | -33.3%  | 7    | 13      | -46.2%  | 73   | 63          | 15.9%  |
| Other Larceny                | 2    | 8            | -75.0%  | 9     | -77.8%  | 22   | 39      | -43.6%  | 209  | 225         | -7.1%  |
| Total:                       | 6    | 17           | -64.7%  | 13    | -53.8%  | 34   | 62      | -45.2%  | 333  | 346         | -3.8%  |
| OTHER CRIME:                 |      |              |         |       |         |      |         |         |      |             |        |
| Simple Assault               | 1    | 4            | -75.0%  | 2     | -50.0%  | 5    | 14      | -64.3%  | 86   | 98          | -12.2% |
| Prostitution                 | 0    | 0            |         | 0     |         | 0    | 0       |         | 0    | 0           |        |
| Drugs & Narcotics            | 1    | 4            | -75.0%  | 0     |         | 4    | 11      | -63.6%  | 40   | 64          | -37.5% |
| Vandalism                    | 2    | 5            | -60.0%  | 6     | -66.7%  | 15   | 9       | 66.7%   | 111  | 111         | 0.0%   |
| Intimidation/Threatening     | 1    | 2            | -50.0%  | 2     | -50.0%  | 10   | 5       | 100.0%  | 55   | 38          | 44.7%  |
| Weapons Violation            | 0    | 0            |         | 0     |         | 0    | 1       | -100.0% | 6    | 8           | -25.0% |
| Total:                       | 5    | 15           | -66.7%  | 10    | -50.0%  | 34   | 40      | -15.0%  | 298  | 319         | -6.6%  |
| Motor Vehicle Stops          | 12   | 23           | -47.8%  | 22    | -45.5%  | 127  | 234     | -45.7%  | 1191 | 2085        | -42.9% |
| Confirmed Shots Fired        | 0    | 0            |         | 0     |         | 0    | 0       |         | 1    | 0           |        |