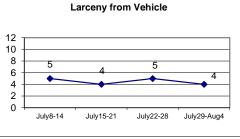

#### **DISTRICT 2 - WESTVILLE**

| Incident | Reports |
|----------|---------|
|----------|---------|

|                              | W    | eek to Date |         | Prior | · Week  | dent Neport | 28 days |         | Y    | ear to Date |         |
|------------------------------|------|-------------|---------|-------|---------|-------------|---------|---------|------|-------------|---------|
| VIOLENT CRIME:               | 2019 | 2018        | Cng     | 2019  | Cng     | 2019        | 2018    | Cng     | 2019 | 2018        | Cng     |
| Murder Victims               | 0    | 0           |         | 0     |         | 0           | 0       |         | 0    | 3           | -100.0% |
| Felony Sex. Assault          | 0    | 2           | -100.0% | 0     |         | 0           | 2       | -100.0% | 2    | 6           | -66.7%  |
| Robbery with Firearm         | 0    | 0           |         | 1     | -100.0% | 1           | 1       | 0.0%    | 5    | 5           | 0.0%    |
| Other Robbery                | 0    | 0           |         | 1     | -100.0% | 2           | 2       | 0.0%    | 6    | 7           | -14.3%  |
| Assault with Firearm Victims | 1    | 0           |         | 0     |         | 1           | 0       |         | 3    | 7           | -57.1%  |
| Agg. Assault (NIBRS)         | 2    | 0           |         | 0     |         | 2           | 4       | -50.0%  | 23   | 30          | -23.3%  |
| Total:                       | 3    | 2           | 50.0%   | 2     | 50.0%   | 6           | 9       | -33.3%  | 39   | 58          | -32.8%  |
| PROPERTY CRIME:              |      |             |         |       |         |             |         |         |      |             |         |
| Burglary                     | 2    | 0           |         | 4     | -50.0%  | 8           | 4       | 100.0%  | 56   | 43          | 30.2%   |
| MV Theft                     | 2    | 3           | -33.3%  | 1     | 100.0%  | 6           | 8       | -25.0%  | 37   | 39          | -5.1%   |
| Larceny from Vehicle         | 4    | 5           | -20.0%  | 5     | -20.0%  | 18          | 11      | 63.6%   | 69   | 66          | 4.5%    |
| Other Larceny                | 6    | 7           | -14.3%  | 5     | 20.0%   | 18          | 24      | -25.0%  | 155  | 145         | 6.9%    |
| Total:                       | 14   | 15          | -6.7%   | 15    | -6.7%   | 50          | 47      | 6.4%    | 317  | 293         | 8.2%    |
| OTHER CRIME:                 |      |             |         |       |         |             |         |         |      |             |         |
| Simple Assault               | 0    | 3           | -100.0% | 2     | -100.0% | 6           | 14      | -57.1%  | 81   | 93          | -12.9%  |
| Prostitution                 | 0    | 0           |         | 0     |         | 0           | 0       |         | 2    | 0           |         |
| Drugs & Narcotics            | 1    | 4           | -75.0%  | 4     | -75.0%  | 6           | 12      | -50.0%  | 36   | 23          | 56.5%   |
| Vandalism                    | 4    | 5           | -20.0%  | 7     | -42.9%  | 21          | 21      | 0.0%    | 169  | 146         | 15.8%   |
| Intimidation/Threatening     | 2    | 4           | -50.0%  | 8     | -75.0%  | 13          | 10      | 30.0%   | 86   | 64          | 34.4%   |
| Weapons Violation            | 0    | 0           |         | 1     | -100.0% | 3           | 2       | 50.0%   | 23   | 24          | -4.2%   |
| Total:                       | 7    | 16          | -56.3%  | 22    | -68.2%  | 49          | 59      | -16.9%  | 397  | 350         | 13.4%   |
| Motor Vehicle Stops          | 63   | 45          | 40.0%   | 7     | 800.0%  | 96          | 69      | 39.1%   | 327  | 508         | -35.6%  |
| Confirmed Shots Fired        | 0    | 0           |         | 1     | -100.0% | 2           | 0       |         | 11   | 3           | 266.7%  |