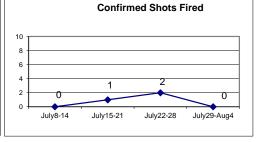

### DISTRICT 7 - NEWHALLVILLE

| lnc |  |  |  |
|-----|--|--|--|
|     |  |  |  |
|     |  |  |  |

|                              | V    | leek to Da | te      | Prior | Week    |      | 28 days |         |      | Year to Date |         |  |
|------------------------------|------|------------|---------|-------|---------|------|---------|---------|------|--------------|---------|--|
| VIOLENT CRIME:               | 2019 | 2018       | Cng     | 2019  | Cng     | 2019 | 2018    | Cng     | 2019 | 2018         | Cng     |  |
| Murder Victims               | 0    | 0          |         | 0     |         | 0    | 0       |         | 0    | 1            | -100.0% |  |
| Felony Sex. Assault          | 0    | 0          |         | 0     |         | 1    | 1       | 0.0%    | 4    | 6            | -33.3%  |  |
| Robbery with Firearm         | 0    | 0          |         | 0     |         | 0    | 1       | -100.0% | 7    | 8            | -12.5%  |  |
| Other Robbery                | 0    | 0          |         | 0     |         | 2    | 1       | 100.0%  | 8    | 20           | -60.0%  |  |
| Assault with Firearm Victims | 1    | 1          | 0.0%    | 1     | 0.0%    | 2    | 1       | 100.0%  | 12   | 5            | 140.0%  |  |
| Agg. Assault (NIBRS)         | 2    | 4          | -50.0%  | 1     | 100.0%  | 6    | 8       | -25.0%  | 46   | 54           | -14.8%  |  |
| Total:                       | 3    | 5          | -40.0%  | 2     | 50.0%   | 11   | 12      | -8.3%   | 77   | 94           | -18.1%  |  |
| PROPERTY CRIME:              |      |            |         |       |         |      |         |         |      |              |         |  |
| Burglary                     | 5    | 3          | 66.7%   | 2     | 150.0%  | 9    | 10      | -10.0%  | 45   | 67           | -32.8%  |  |
| MV Theft                     | 1    | 3          | -66.7%  | 1     | 0.0%    | 6    | 10      | -40.0%  | 39   | 53           | -26.4%  |  |
| Larceny from Vehicle         | 3    | 5          | -40.0%  | 2     | 50.0%   | 15   | 18      | -16.7%  | 84   | 102          | -17.6%  |  |
| Other Larceny                | 7    | 5          | 40.0%   | 5     | 40.0%   | 23   | 27      | -14.8%  | 143  | 143          | 0.0%    |  |
| Total:                       | 16   | 16         | 0.0%    | 10    | 60.0%   | 53   | 65      | -18.5%  | 311  | 365          | -14.8%  |  |
| OTHER CRIME:                 |      |            |         |       |         |      |         |         |      |              |         |  |
| Simple Assault               | 1    | 5          | -80.0%  | 3     | -66.7%  | 12   | 16      | -25.0%  | 123  | 140          | -12.1%  |  |
| Prostitution                 | 0    | 0          |         | 0     |         | 0    | 0       |         | 0    | 0            |         |  |
| Drugs & Narcotics            | 0    | 3          | -100.0% | 4     | -100.0% | 7    | 15      | -53.3%  | 64   | 85           | -24.7%  |  |
| Vandalism                    | 7    | 4          | 75.0%   | 2     | 250.0%  | 25   | 15      | 66.7%   | 184  | 191          | -3.7%   |  |
| Intimidation/Threatening     | 5    | 2          | 150.0%  | 3     | 66.7%   | 17   | 9       | 88.9%   | 100  | 99           | 1.0%    |  |
| Weapons Violation            | 1    | 1          | 0.0%    | 1     | 0.0%    | 3    | 6       | -50.0%  | 58   | 33           | 75.8%   |  |
| Total:                       | 14   | 15         | -6.7%   | 13    | 7.7%    | 64   | 61      | 4.9%    | 529  | 548          | -3.5%   |  |
| Motor Vehicle Stops          | 42   | 32         | 31.3%   | 35    | 20.0%   | 165  | 131     | 26.0%   | 1174 | 1389         | -15.5%  |  |
| Confirmed Shots Fired        | 0    | 0          |         | 2     | -100.0% | 3    | 1       | 200.0%  | 25   | 13           | 92.3%   |  |