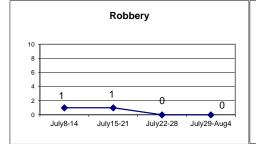

## Incident Reports

|                              |      | Week to Date | e       | Prior | Week    |      | 28 days |         |      | Year to Dat | e      |
|------------------------------|------|--------------|---------|-------|---------|------|---------|---------|------|-------------|--------|
| VIOLENT CRIME:               | 2019 | 2018         | Cng     | 2019  | Cng     | 2019 | 2018    | Cng     | 2019 | 2018        | Cng    |
| Murder Victims               | 0    | 0            |         | 0     |         | 0    | 0       |         | 0    | 0           |        |
| Felony Sex. Assault          | 0    | 0            |         | 0     |         | 0    | 1       | -100.0% | 3    | 3           | 0.0%   |
| Robbery with Firearm         | 0    | 0            |         | 0     |         | 0    | 0       |         | 2    | 2           | 0.0%   |
| Other Robbery                | 0    | 0            |         | 1     | -100.0% | 2    | 2       | 0.0%    | 8    | 9           | -11.1% |
| Assault with Firearm Victims | 0    | 0            |         | 0     |         | 0    | 0       |         | 0    | 0           |        |
| Agg. Assault (NIBRS)         | 0    | 2            | -100.0% | 0     |         | 0    | 3       | -100.0% | 16   | 18          | -11.1% |
| Total:                       | 0    | 2            | -100.0% | 1     | -100.0% | 2    | 6       | -66.7%  | 29   | 32          | -9.4%  |
| PROPERTY CRIME:              |      |              |         |       |         |      |         |         |      |             |        |
| Burglary                     | 2    | 3            | -33.3%  | 0     |         | 3    | 6       | -50.0%  | 28   | 32          | -12.5% |
| MV Theft                     | 0    | 2            | -100.0% | 1     | -100.0% | 2    | 4       | -50.0%  | 23   | 26          | -11.5% |
| Larceny from Vehicle         | 2    | 4            | -50.0%  | 3     | -33.3%  | 7    | 13      | -46.2%  | 73   | 63          | 15.9%  |
| Other Larceny                | 2    | 8            | -75.0%  | 9     | -77.8%  | 22   | 39      | -43.6%  | 209  | 225         | -7.1%  |
| Total:                       | 6    | 17           | -64.7%  | 13    | -53.8%  | 34   | 62      | -45.2%  | 333  | 346         | -3.8%  |
| OTHER CRIME:                 |      |              |         |       |         |      |         |         |      |             |        |
| Simple Assault               | 1    | 4            | -75.0%  | 2     | -50.0%  | 5    | 14      | -64.3%  | 86   | 98          | -12.2% |
| Prostitution                 | 0    | 0            |         | 0     |         | 0    | 0       |         | 0    | 0           |        |
| Drugs & Narcotics            | 1    | 4            | -75.0%  | 0     |         | 4    | 11      | -63.6%  | 40   | 64          | -37.5% |
| Vandalism                    | 2    | 5            | -60.0%  | 6     | -66.7%  | 15   | 9       | 66.7%   | 111  | 111         | 0.0%   |
| Intimidation/Threatening     | 1    | 2            | -50.0%  | 2     | -50.0%  | 10   | 5       | 100.0%  | 55   | 38          | 44.7%  |
| Weapons Violation            | 0    | 0            |         | 0     |         | 0    | 1       | -100.0% | 6    | 8           | -25.0% |
| Total:                       | 5    | 15           | -66.7%  | 10    | -50.0%  | 34   | 40      | -15.0%  | 298  | 319         | -6.6%  |
| Motor Vehicle Stops          | 12   | 23           | -47.8%  | 22    | -45.5%  | 127  | 234     | -45.7%  | 1191 | 2085        | -42.9% |
| Confirmed Shots Fired        | 0    | 0            |         | 0     |         | 0    | 0       |         | 1    | 0           |        |