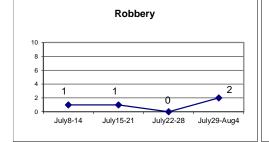

#### Citywide

| <u>-</u>                      |      |             |         |         | Inci    | dent Reports | i       |         |       |             |        |
|-------------------------------|------|-------------|---------|---------|---------|--------------|---------|---------|-------|-------------|--------|
|                               | V    | Veek to Dat | е       | Prior \ | Week    |              | 28 days |         | Y     | ear to Date |        |
| VIOLENT CRIME:                | 2019 | 2018        | Cng     | 2019    | Cng     | 2019         | 2018    | Cng     | 2019  | 2018        | Cng    |
| Murder Victims                | 0    | 0           |         | 0       |         | 0            | 0       |         | 7     | 8           | -12.5% |
| Felony Sex. Assault           | 0    | 2           | -100.0% | 1       | -100.0% | 3            | 6       | -50.0%  | 26    | 33          | -21.2% |
| Robbery with Firearm          | 1    | 4           | -75.0%  | 4       | -75.0%  | 8            | 18      | -55.6%  | 53    | 61          | -13.1% |
| Other Robbery                 | 5    | 5           | 0.0%    | 3       | 66.7%   | 16           | 17      | -5.9%   | 97    | 118         | -17.8% |
| Assault with Firearm Victims  | 4    | 3           | 33.3%   | 1       | 300.0%  | 7            | 4       | 75.0%   | 42    | 35          | 20.0%  |
| Agg. Assault (NIBRS)          | 9    | 15          | -40.0%  | 6       | 50.0%   | 28           | 48      | -41.7%  | 315   | 323         | -2.5%  |
| Total:                        | 19   | 29          | -34.5%  | 15      | 26.7%   | 62           | 93      | -33.3%  | 540   | 578         | -6.6%  |
| PROPERTY CRIME:               |      |             |         |         |         |              |         |         |       |             |        |
| Burglary                      | 19   | 13          | 46.2%   | 10      | 90.0%   | 48           | 43      | 11.6%   | 328   | 382         | -14.1% |
| MV Theft                      | 9    | 20          | -55.0%  | 7       | 28.6%   | 37           | 58      | -36.2%  | 352   | 370         | -4.9%  |
| Larceny from Vehicle          | 25   | 33          | -24.2%  | 28      | -10.7%  | 83           | 101     | -17.8%  | 487   | 584         | -16.6% |
| Other Larceny                 | 44   | 55          | -20.0%  | 52      | -15.4%  | 182          | 226     | -19.5%  | 1,465 | 1,495       | -2.0%  |
| Total:                        | 97   | 121         | -19.8%  | 97      | 0.0%    | 350          | 428     | -18.2%  | 2,632 | 2,831       | -7.0%  |
| OTHER CRIME:                  |      |             |         |         |         |              |         |         |       |             |        |
| Simple Assault                | 15   | 31          | -51.6%  | 15      | 0.0%    | 68           | 155     | -56.1%  | 913   | 1,211       | -24.6% |
| Prostitution                  | 0    | 0           |         | 0       |         | 0            | 1       | -100.0% | 2     | 5           | -60.0% |
| Drugs & Narcotics             | 16   | 35          | -54.3%  | 21      | -23.8%  | 63           | 160     | -60.6%  | 690   | 937         | -26.4% |
| Vandalism                     | 34   | 43          | -20.9%  | 36      | -5.6%   | 141          | 153     | -7.8%   | 1,220 | 1,271       | -4.0%  |
| Intimidation/Threatening-no t | 43   | 30          | 43.3%   | 42      | 2.4%    | 143          | 83      | 72.3%   | 850   | 695         | 22.3%  |
| Weapons Violation             | 3    | 11          | -72.7%  | 5       | -40.0%  | 15           | 45      | -66.7%  | 250   | 245         | 2.0%   |
| Total:                        | 111  | 150         | -26.0%  | 119     | -6.7%   | 430          | 597     | -28.0%  | 3,925 | 4,364       | -10.1% |
| Motor Vehicle Stops           | 231  | 362         | -36.2%  | 221     | 4.5%    | 1047         | 1535    | -31.8%  | 7,078 | 11,540      | -38.7% |