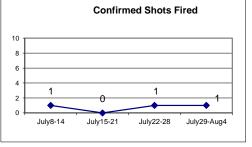

#### **DISTRICT 4 - DWIGHT**

|                              | V    | Veek to Dat | e      | Prior | Week    |      | 28 days |         | ,    | Year to Dat | te      |
|------------------------------|------|-------------|--------|-------|---------|------|---------|---------|------|-------------|---------|
| VIOLENT CRIME:               | 2019 | 2018        | Cng    | 2019  | Cng     | 2019 | 2018    | Cng     | 2019 | 2018        | Cng     |
| Murder Victims               | 0    | 0           |        | 0     |         | 0    | 0       |         | 0    | 1           | -100.0% |
| Felony Sex. Assault          | 0    | 0           |        | 1     | -100.0% | 1    | 0       |         | 2    | 2           | 0.0%    |
| Robbery with Firearm         | 0    | 0           |        | 0     |         | 0    | 2       | -100.0% | 2    | 10          | -80.0%  |
| Other Robbery                | 1    | 1           | 0.0%   | 0     |         | 2    | 1       | 100.0%  | 15   | 18          | -16.7%  |
| Assault with Firearm Victims | 1    | 0           |        | 0     |         | 1    | 0       |         | 5    | 1           | 400.0%  |
| Agg. Assault (NIBRS)         | 1    | 0           |        | 2     | -50.0%  | 3    | 3       | 0.0%    | 35   | 37          | -5.4%   |
| Total:                       | 3    | 1           | 200.0% | 3     | 0.0%    | 7    | 6       | 16.7%   | 59   | 69          | -14.5%  |
| PROPERTY CRIME:              |      |             |        |       |         |      |         |         |      |             |         |
| Burglary                     | 1    | 0           |        | 0     |         | 3    | 3       | 0.0%    | 30   | 29          | 3.4%    |
| MV Theft                     | 1    | 4           | -75.0% | 1     | 0.0%    | 3    | 8       | -62.5%  | 34   | 31          | 9.7%    |
| Larceny from Vehicle         | 1    | 3           | -66.7% | 5     | -80.0%  | 7    | 8       | -12.5%  | 48   | 46          | 4.3%    |
| Other Larceny                | 3    | 13          | -76.9% | 6     | -50.0%  | 20   | 39      | -48.7%  | 183  | 229         | -20.1%  |
| Total:                       | 6    | 20          | -70.0% | 12    | -50.0%  | 33   | 58      | -43.1%  | 295  | 335         | -11.9%  |
| OTHER CRIME:                 |      |             |        |       |         |      |         |         |      |             |         |
| Simple Assault               | 1    | 2           | -50.0% | 0     |         | 6    | 14      | -57.1%  | 92   | 152         | -39.5%  |
| Prostitution                 | 0    | 0           |        | 0     |         | 0    | 0       |         | 0    | 0           |         |
| Drugs & Narcotics            | 1    | 5           | -80.0% | 0     |         | 7    | 21      | -66.7%  | 79   | 130         | -39.2%  |
| Vandalism                    | 3    | 3           | 0.0%   | 7     | -57.1%  | 16   | 15      | 6.7%    | 127  | 127         | 0.0%    |
| Intimidation/Threatening     | 7    | 6           | 16.7%  | 6     | 16.7%   | 17   | 14      | 21.4%   | 83   | 80          | 3.8%    |
| Weapons Violation            | 0    | 0           |        | 0     |         | 0    | 4       | -100.0% | 19   | 29          | -34.5%  |
| Total:                       | 12   | 16          | -25.0% | 13    | -7.7%   | 46   | 68      | -32.4%  | 400  | 518         | -22.8%  |
| Motor Vehicle Stops          | 5    | 39          | -87.2% | 25    | -80.0%  | 75   | 209     | -64.1%  | 551  | 1336        | -58.8%  |
| Confirmed Shots Fired        | 1    | 0           |        | 1     | 0.0%    | 3    | 0       |         | 8    | 4           | 100.0%  |