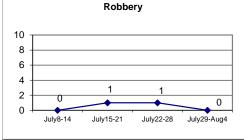

#### Citywide

| <u>-</u>                      |      |             |         |         | Inci    | dent Reports | i       |         |       |             |        |
|-------------------------------|------|-------------|---------|---------|---------|--------------|---------|---------|-------|-------------|--------|
|                               | V    | Veek to Dat | е       | Prior \ | Week    |              | 28 days |         | Y     | ear to Date |        |
| VIOLENT CRIME:                | 2019 | 2018        | Cng     | 2019    | Cng     | 2019         | 2018    | Cng     | 2019  | 2018        | Cng    |
| Murder Victims                | 0    | 0           |         | 0       |         | 0            | 0       |         | 7     | 8           | -12.5% |
| Felony Sex. Assault           | 0    | 2           | -100.0% | 1       | -100.0% | 3            | 6       | -50.0%  | 26    | 33          | -21.2% |
| Robbery with Firearm          | 1    | 4           | -75.0%  | 4       | -75.0%  | 8            | 18      | -55.6%  | 53    | 61          | -13.1% |
| Other Robbery                 | 5    | 5           | 0.0%    | 3       | 66.7%   | 16           | 17      | -5.9%   | 97    | 118         | -17.8% |
| Assault with Firearm Victims  | 4    | 3           | 33.3%   | 1       | 300.0%  | 7            | 4       | 75.0%   | 42    | 35          | 20.0%  |
| Agg. Assault (NIBRS)          | 9    | 15          | -40.0%  | 6       | 50.0%   | 28           | 48      | -41.7%  | 315   | 323         | -2.5%  |
| Total:                        | 19   | 29          | -34.5%  | 15      | 26.7%   | 62           | 93      | -33.3%  | 540   | 578         | -6.6%  |
| PROPERTY CRIME:               |      |             |         |         |         |              |         |         |       |             |        |
| Burglary                      | 19   | 13          | 46.2%   | 10      | 90.0%   | 48           | 43      | 11.6%   | 328   | 382         | -14.1% |
| MV Theft                      | 9    | 20          | -55.0%  | 7       | 28.6%   | 37           | 58      | -36.2%  | 352   | 370         | -4.9%  |
| Larceny from Vehicle          | 25   | 33          | -24.2%  | 28      | -10.7%  | 83           | 101     | -17.8%  | 487   | 584         | -16.6% |
| Other Larceny                 | 44   | 55          | -20.0%  | 52      | -15.4%  | 182          | 226     | -19.5%  | 1,465 | 1,495       | -2.0%  |
| Total:                        | 97   | 121         | -19.8%  | 97      | 0.0%    | 350          | 428     | -18.2%  | 2,632 | 2,831       | -7.0%  |
| OTHER CRIME:                  |      |             |         |         |         |              |         |         |       |             |        |
| Simple Assault                | 15   | 31          | -51.6%  | 15      | 0.0%    | 68           | 155     | -56.1%  | 913   | 1,211       | -24.6% |
| Prostitution                  | 0    | 0           |         | 0       |         | 0            | 1       | -100.0% | 2     | 5           | -60.0% |
| Drugs & Narcotics             | 16   | 35          | -54.3%  | 21      | -23.8%  | 63           | 160     | -60.6%  | 690   | 937         | -26.4% |
| Vandalism                     | 34   | 43          | -20.9%  | 36      | -5.6%   | 141          | 153     | -7.8%   | 1,220 | 1,271       | -4.0%  |
| Intimidation/Threatening-no t | 43   | 30          | 43.3%   | 42      | 2.4%    | 143          | 83      | 72.3%   | 850   | 695         | 22.3%  |
| Weapons Violation             | 3    | 11          | -72.7%  | 5       | -40.0%  | 15           | 45      | -66.7%  | 250   | 245         | 2.0%   |
| Total:                        | 111  | 150         | -26.0%  | 119     | -6.7%   | 430          | 597     | -28.0%  | 3,925 | 4,364       | -10.1% |
| Motor Vehicle Stops           | 231  | 362         | -36.2%  | 221     | 4.5%    | 1047         | 1535    | -31.8%  | 7,078 | 11,540      | -38.7% |