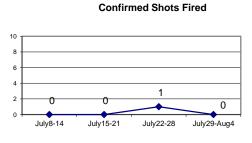

|                              | V    | Veek to Da | te      | Prior | Week    | ioident itej | 28 days |         |      | Year to Date | )       |
|------------------------------|------|------------|---------|-------|---------|--------------|---------|---------|------|--------------|---------|
| VIOLENT CRIME:               | 2019 | 2018       | Cng     | 2019  | Cng     | 2019         | 2018    | Cng     | 2019 | 2018         | Cng     |
| Murder Victims               | 0    | 0          |         | 0     |         | 0            | 0       |         | 1    | 0            |         |
| Felony Sex. Assault          | 0    | 0          |         | 0     |         | 0            | 2       | -100.0% | 1    | 6            | -83.3%  |
| Robbery with Firearm         | 0    | 4          | -100.0% | 2     | -100.0% | 3            | 5       | -40.0%  | 12   | 9            | 33.3%   |
| Other Robbery                | 1    | 1          | 0.0%    | 0     |         | 2            | 3       | -33.3%  | 22   | 24           | -8.3%   |
| Assault with Firearm Victims | 0    | 0          |         | 0     |         | 1            | 1       | 0.0%    | 5    | 2            | 150.0%  |
| Agg. Assault (NIBRS)         | 0    | 4          | -100.0% | 1     | -100.0% | 5            | 10      | -50.0%  | 60   | 57           | 5.3%    |
| Total:                       | 1    | 9          | -88.9%  | 3     | -66.7%  | 11           | 21      | -47.6%  | 101  | 98           | 3.1%    |
| PROPERTY CRIME:              |      |            |         |       |         |              |         |         |      |              |         |
| Burglary                     | 1    | 1          | 0.0%    | 1     | 0.0%    | 8            | 3       | 166.7%  | 51   | 47           | 8.5%    |
| MV Theft                     | 1    | 3          | -66.7%  | 1     | 0.0%    | 7            | 4       | 75.0%   | 56   | 55           | 1.8%    |
| Larceny from Vehicle         | 4    | 5          | -20.0%  | 1     | 300.0%  | 7            | 7       | 0.0%    | 48   | 54           | -11.1%  |
| Other Larceny                | 6    | 9          | -33.3%  | 6     | 0.0%    | 24           | 20      | 20.0%   | 156  | 160          | -2.5%   |
| Total:                       | 12   | 18         | -33.3%  | 9     | 33.3%   | 46           | 34      | 35.3%   | 311  | 316          | -1.6%   |
| OTHER CRIME:                 |      |            |         |       |         |              |         |         |      |              |         |
| Simple Assault               | 6    | 5          | 20.0%   | 4     | 50.0%   | 15           | 28      | -46.4%  | 159  | 194          | -18.0%  |
| Prostitution                 | 0    | 0          |         | 0     |         | 0            | 0       |         | 0    | 1            | -100.0% |
| Drugs & Narcotics            | 2    | 8          | -75.0%  | 2     | 0.0%    | 9            | 39      | -76.9%  | 143  | 218          | -34.4%  |
| Vandalism                    | 6    | 6          | 0.0%    | 4     | 50.0%   | 16           | 23      | -30.4%  | 166  | 144          | 15.3%   |
| Intimidation/Threatening     | 9    | 3          | 200.0%  | 3     | 200.0%  | 22           | 8       | 175.0%  | 126  | 73           | 72.6%   |
| Weapons Violation            | 0    | 5          | -100.0% | 1     | -100.0% | 3            | 10      | -70.0%  | 38   | 27           | 40.7%   |
| Total:                       | 23   | 27         | -14.8%  | 14    | 64.3%   | 65           | 108     | -39.8%  | 632  | 657          | -3.8%   |
| Motor Vehicle Stops          | 12   | 30         | -60.0%  | 13    | -7.7%   | 59           | 122     | -51.6%  | 668  | 1159         | -42.4%  |
| Confirmed Shots Fired        | 0    | 0          |         | 1     | -100.0% | 1            | 0       |         | 8    | 7            | 14.3%   |