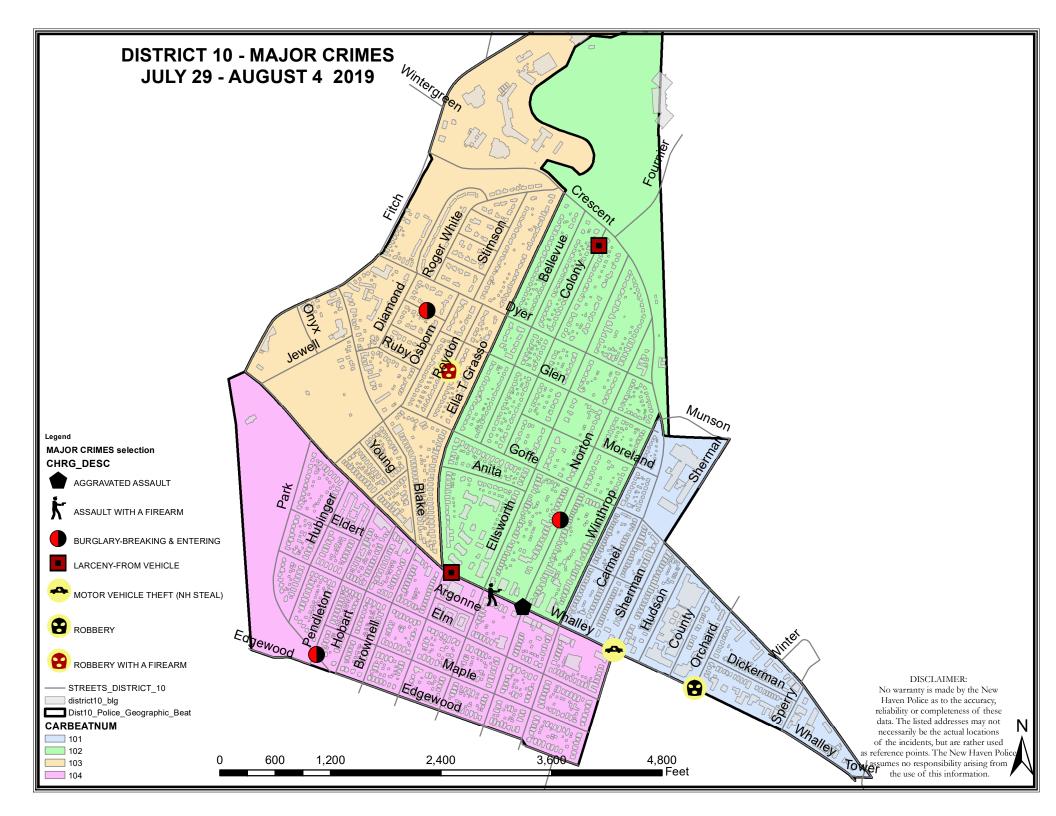

### DISTRICT 10 - MAJOR OFFENSES BETWEEN JULY 29 AND AUGUST 4 2019

| CASE#    | CHRG_DESC                      | PREM_DESC               | ADDRESS                   | DATE     | TIME | DOW | DIST |
|----------|--------------------------------|-------------------------|---------------------------|----------|------|-----|------|
| 19030417 | AGGRAVATED ASSAULT             | SPECIALITY STORE        | 383 WHALLEY AVE           | 20190802 | 1417 | FRI | 10   |
| 19029689 | BURGLARY-BREAKING & ENTERING   | RESIDENCE/HOME          | 340 NORTON ST, LEFT       | 20190729 | 0138 | MON | 10   |
| 19029937 | BURGLARY-BREAKING & ENTERING   | RESIDENCE/HOME          | 23 WELLINGTON RD          | 20190730 | 2154 | TUE | 10   |
| 19030025 | BURGLARY-BREAKING & ENTERING   | RESIDENCE/HOME          | 25 W PARK AVE             | 20190731 | 1618 | WED | 10   |
| 19030494 | ASSAULT WITH A FIREARM         | STREET/HIGHWAY/ALLEYWAY | 418 WHALLEY AVE           | 20190803 | 0126 | SAT | 10   |
| 19029970 | LARCENY-FROM VEHICLE           | PARKING LOT / GARAGE    | 465 WHALLEY AVE, APTK     | 20190731 | 0925 | WED | 10   |
| 19030531 | LARCENY-FROM VEHICLE           | RESIDENCE/HOME          | 249 COLONY RD             | 20190803 | 1040 | SAT | 10   |
| 19030619 | MOTOR VEHICLE THEFT (NH STEAL) | RESIDENCE/HOME          | WHALLEY AVE & SHERMAN AVE | 20190803 | 2211 | SAT | 10   |
| 19029972 | ROBBERY                        | STREET/HIGHWAY/ALLEYWAY | WHALLEY AVE & ORCHARD ST  | 20190731 | 0844 | WED | 10   |
| 19030478 | ROBBERY WITH A FIREARM         | RESIDENCE/HOME          | 120 ROYDON RD             | 20190802 | 2221 | FRI | 10   |