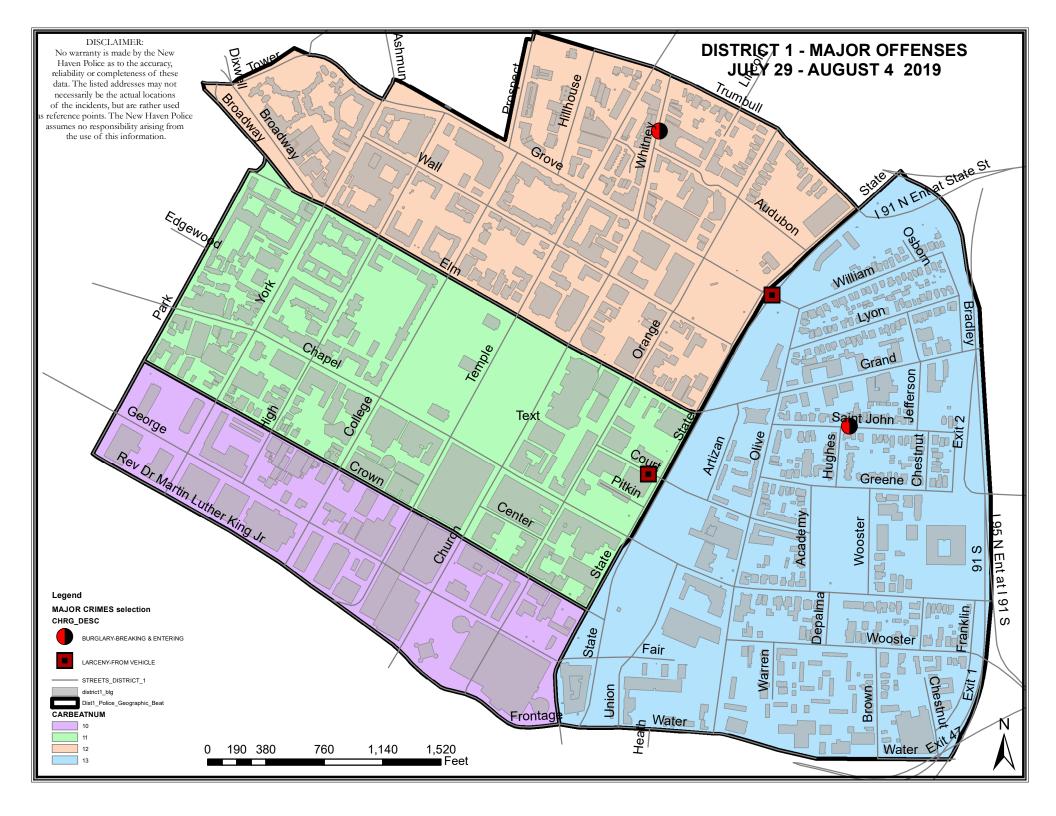

### DISTRICT 1 - MAJOR OFFENSES BETWEEN JULY 29 AND AUGUST 4 2019

| CASE#    | CHRG_DESC                    | PREM_DESC                 | ADDRESS             | DATE     | TIME | DOW | DIST |
|----------|------------------------------|---------------------------|---------------------|----------|------|-----|------|
| 19030250 | BURGLARY-BREAKING & ENTERING | RESIDENCE/HOME            | 277 SAINT JOHN ST   | 20190801 | 1944 | THU | 1    |
| 19030479 | BURGLARY-BREAKING & ENTERING | DEPARTMENT/DISCOUNT STORE | 55 WHITNEY AVE      | 20190802 | 2200 | FRI | 1    |
| 19029817 | LARCENY-FROM VEHICLE         | RESIDENCE/HOME            | 116 COURT ST        | 20190730 | 0523 | TUE | 1    |
| 19030191 | LARCENY-FROM VEHICLE         | STREET/HIGHWAY/ALLEYWAY   | GROVE ST & STATE ST | 20190801 | 1427 | THU | 1    |