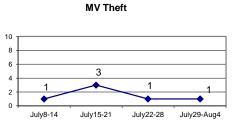

### DISTRICT 7 - NEWHALLVILLE

| lnc |  |  |  |
|-----|--|--|--|
|     |  |  |  |
|     |  |  |  |

|                              | V    | leek to Da | te      | Prior | Week    |      | 28 days |         |      | Year to Date |         |  |
|------------------------------|------|------------|---------|-------|---------|------|---------|---------|------|--------------|---------|--|
| VIOLENT CRIME:               | 2019 | 2018       | Cng     | 2019  | Cng     | 2019 | 2018    | Cng     | 2019 | 2018         | Cng     |  |
| Murder Victims               | 0    | 0          |         | 0     |         | 0    | 0       |         | 0    | 1            | -100.0% |  |
| Felony Sex. Assault          | 0    | 0          |         | 0     |         | 1    | 1       | 0.0%    | 4    | 6            | -33.3%  |  |
| Robbery with Firearm         | 0    | 0          |         | 0     |         | 0    | 1       | -100.0% | 7    | 8            | -12.5%  |  |
| Other Robbery                | 0    | 0          |         | 0     |         | 2    | 1       | 100.0%  | 8    | 20           | -60.0%  |  |
| Assault with Firearm Victims | 1    | 1          | 0.0%    | 1     | 0.0%    | 2    | 1       | 100.0%  | 12   | 5            | 140.0%  |  |
| Agg. Assault (NIBRS)         | 2    | 4          | -50.0%  | 1     | 100.0%  | 6    | 8       | -25.0%  | 46   | 54           | -14.8%  |  |
| Total:                       | 3    | 5          | -40.0%  | 2     | 50.0%   | 11   | 12      | -8.3%   | 77   | 94           | -18.1%  |  |
| PROPERTY CRIME:              |      |            |         |       |         |      |         |         |      |              |         |  |
| Burglary                     | 5    | 3          | 66.7%   | 2     | 150.0%  | 9    | 10      | -10.0%  | 45   | 67           | -32.8%  |  |
| MV Theft                     | 1    | 3          | -66.7%  | 1     | 0.0%    | 6    | 10      | -40.0%  | 39   | 53           | -26.4%  |  |
| Larceny from Vehicle         | 3    | 5          | -40.0%  | 2     | 50.0%   | 15   | 18      | -16.7%  | 84   | 102          | -17.6%  |  |
| Other Larceny                | 7    | 5          | 40.0%   | 5     | 40.0%   | 23   | 27      | -14.8%  | 143  | 143          | 0.0%    |  |
| Total:                       | 16   | 16         | 0.0%    | 10    | 60.0%   | 53   | 65      | -18.5%  | 311  | 365          | -14.8%  |  |
| OTHER CRIME:                 |      |            |         |       |         |      |         |         |      |              |         |  |
| Simple Assault               | 1    | 5          | -80.0%  | 3     | -66.7%  | 12   | 16      | -25.0%  | 123  | 140          | -12.1%  |  |
| Prostitution                 | 0    | 0          |         | 0     |         | 0    | 0       |         | 0    | 0            |         |  |
| Drugs & Narcotics            | 0    | 3          | -100.0% | 4     | -100.0% | 7    | 15      | -53.3%  | 64   | 85           | -24.7%  |  |
| Vandalism                    | 7    | 4          | 75.0%   | 2     | 250.0%  | 25   | 15      | 66.7%   | 184  | 191          | -3.7%   |  |
| Intimidation/Threatening     | 5    | 2          | 150.0%  | 3     | 66.7%   | 17   | 9       | 88.9%   | 100  | 99           | 1.0%    |  |
| Weapons Violation            | 1    | 1          | 0.0%    | 1     | 0.0%    | 3    | 6       | -50.0%  | 58   | 33           | 75.8%   |  |
| Total:                       | 14   | 15         | -6.7%   | 13    | 7.7%    | 64   | 61      | 4.9%    | 529  | 548          | -3.5%   |  |
| Motor Vehicle Stops          | 42   | 32         | 31.3%   | 35    | 20.0%   | 165  | 131     | 26.0%   | 1174 | 1389         | -15.5%  |  |
| Confirmed Shots Fired        | 0    | 0          |         | 2     | -100.0% | 3    | 1       | 200.0%  | 25   | 13           | 92.3%   |  |