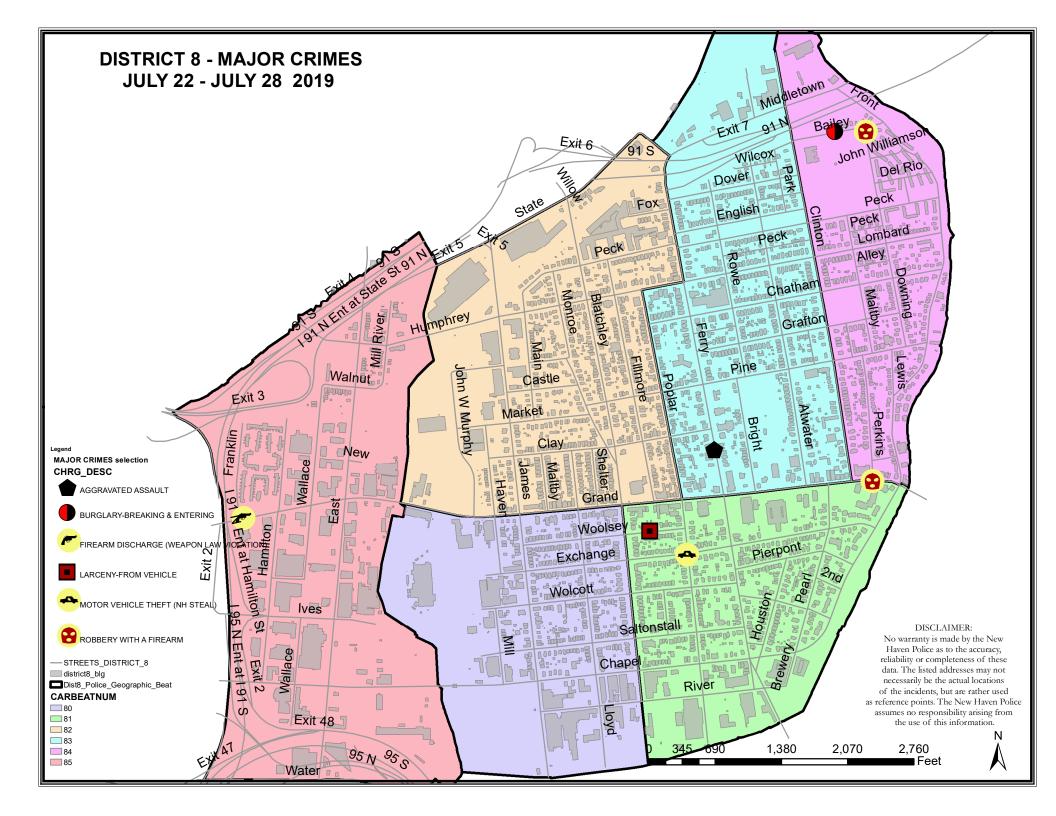

# DISTRICT 8 - MAJOR OFFENSES BETWEEN JULY 22 AND JULY 28 2019

| CASE#    | CHRG_DESC                               | PREM_DESC               | ADDRESS             | DATE     | TIME | DOW | DIST |
|----------|-----------------------------------------|-------------------------|---------------------|----------|------|-----|------|
| 19029447 | AGGRAVATED ASSAULT                      | RESIDENCE/HOME          | 382 FERRY ST, A     | 20190727 | 0755 | SAT | 8    |
| 19029151 | BURGLARY-BREAKING & ENTERING            | RESIDENCE/HOME          | 41 BAILEY ST, APTW4 | 20190725 | 1139 | THU | 8    |
| 19028887 | FIREARM DISCHARGE (WEAPON LAW VIOLATION | STREET/HIGHWAY/ALLEYWAY | 719 GRAND AVE       | 20190723 | 2234 | TUE | 8    |
| 19029043 | LARCENY-FROM VEHICLE                    | STREET/HIGHWAY/ALLEYWAY | 23 WOOLSEY ST       | 20190724 | 1901 | WED | 8    |
| 19028822 | MOTOR VEHICLE THEFT (NH STEAL)          | PARKING LOT / GARAGE    | 202 EXCHANGE ST     | 20190723 | 1606 | TUE | 8    |
| 19029552 | ROBBERY WITH A FIREARM                  | STREET/HIGHWAY/ALLEYWAY | 189 DOWNING ST      | 20190727 | 2313 | SAT | 8    |
| 19029625 | ROBBERY WITH A FIREARM                  | PARKING LOT / GARAGE    | 50 GRAND AVE        | 20190728 | 1609 | SUN | 8    |