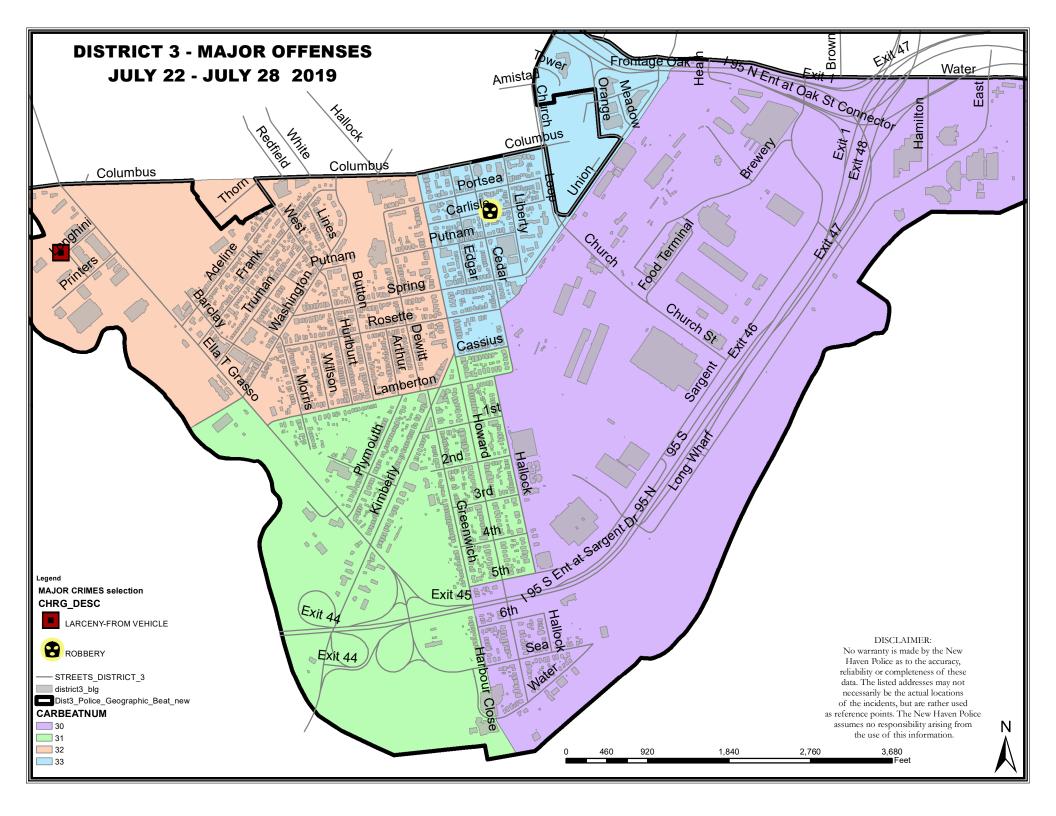

#### **DISTRICT 3 - HILL SOUTH**

|  | lent |  |  |
|--|------|--|--|
|  |      |  |  |

|                              | Week to Date |      |         | Prior | Week    |      | 28 days |        | Year to Date |      |         |  |
|------------------------------|--------------|------|---------|-------|---------|------|---------|--------|--------------|------|---------|--|
| VIOLENT CRIME:               | 2019         | 2018 | Cng     | 2019  | Cng     | 2019 | 2018    | Cng    | 2019         | 2018 | Cng     |  |
| Murder Victims               | 0            | 0    |         | 0     |         | 0    | 0       |        | 1            | 0    |         |  |
| Felony Sex. Assault          | 0            | 0    |         | 1     | -100.0% | 1    | 0       |        | 5            | 5    | 0.0%    |  |
| Robbery with Firearm         | 0            | 0    |         | 0     |         | 0    | 0       |        | 11           | 3    | 266.7%  |  |
| Other Robbery                | 1            | 0    |         | 0     |         | 1    | 0       |        | 11           | 6    | 83.3%   |  |
| Assault with Firearm Victims | 0            | 0    |         | 0     |         | 0    | 0       |        | 2            | 0    |         |  |
| Agg. Assault (NIBRS)         | 0            | 1    | -100.0% | 0     |         | 3    | 4       | -25.0% | 29           | 20   | 45.0%   |  |
| Total:                       | 1            | 1    | 0.0%    | 1     | 0.0%    | 5    | 4       | 25.0%  | 59           | 34   | 73.5%   |  |
| PROPERTY CRIME:              |              |      |         |       |         |      |         |        |              |      |         |  |
| Burglary                     | 0            | 1    | -100.0% | 2     | -100.0% | 3    | 5       | -40.0% | 29           | 29   | 0.0%    |  |
| MV Theft                     | 0            | 1    | -100.0% | 0     |         | 2    | 4       | -50.0% | 29           | 33   | -12.1%  |  |
| Larceny from Vehicle         | 1            | 3    | -66.7%  | 0     |         | 3    | 6       | -50.0% | 31           | 40   | -22.5%  |  |
| Other Larceny                | 4            | 4    | 0.0%    | 5     | -20.0%  | 19   | 15      | 26.7%  | 101          | 113  | -10.6%  |  |
| Total:                       | 5            | 9    | -44.4%  | 7     | -28.6%  | 27   | 30      | -10.0% | 190          | 215  | -11.6%  |  |
| OTHER CRIME:                 |              |      |         |       |         |      |         |        |              |      |         |  |
| Simple Assault               | 2            | 10   | -80.0%  | 1     | 100.0%  | 6    | 22      | -72.7% | 99           | 134  | -26.1%  |  |
| Prostitution                 | 0            | 0    |         | 0     |         | 0    | 0       |        | 0            | 3    | -100.0% |  |
| Drugs & Narcotics            | 7            | 10   | -30.0%  | 0     |         | 9    | 47      | -80.9% | 93           | 153  | -39.2%  |  |
| Vandalism                    | 1            | 9    | -88.9%  | 2     | -50.0%  | 7    | 20      | -65.0% | 111          | 127  | -12.6%  |  |
| Intimidation/Threatening     | 6            | 2    | 200.0%  | 6     | 0.0%    | 16   | 9       | 77.8%  | 113          | 88   | 28.4%   |  |
| Weapons Violation            | 0            | 2    | -100.0% | 0     |         | 1    | 4       | -75.0% | 32           | 28   | 14.3%   |  |
| Total:                       | 16           | 33   | -51.5%  | 9     | 77.8%   | 39   | 102     | -61.8% | 448          | 533  | -15.9%  |  |
| Motor Vehicle Stops          | 19           | 19   | 0.0%    | 19    | 0.0%    | 118  | 86      | 37.2%  | 660          | 874  | -24.5%  |  |
| Confirmed Shots Fired        | 0            | 0    |         | 1     | -100.0% | 2    | 1       | 100.0% | 16           | 6    | 166.7%  |  |

# DISTRICT 3 - MAJOR OFFENSES BETWEEN JULY 22 AND JULY 28 2019

| CASE#    | CHRG_DESC            | PREM_DESC               | ADDRESS         | DATE     | TIME | DOW | DIST |
|----------|----------------------|-------------------------|-----------------|----------|------|-----|------|
| 19028769 | LARCENY-FROM VEHICLE | STREET/HIGHWAY/ALLEYWAY | 51 LONGHINI LN  | 20190723 | 1211 | TUE | 3    |
| 19029509 | ROBBERY              | STREET/HIGHWAY/ALLEYWAY | 135 CARLISLE ST | 20190727 | 1710 | SAT | 3    |