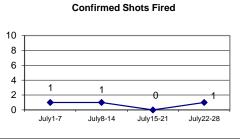

#### **DISTRICT 2 - WESTVILLE**

| Incident | Reports |
|----------|---------|
|----------|---------|

|                              | Week to Date |      |         | Prior | Week   | dent Report | 28 days |         | Year to Date |      |         |  |
|------------------------------|--------------|------|---------|-------|--------|-------------|---------|---------|--------------|------|---------|--|
| VIOLENT CRIME:               | 2019         | 2018 | Cng     | 2019  | Cng    | 2019        | 2018    | Cng     | 2019         | 2018 | Cng     |  |
| Murder Victims               | 0            | 0    |         | 0     |        | 0           | 0       |         | 0            | 3    | -100.0% |  |
| Felony Sex. Assault          | 0            | 0    |         | 0     |        | 0           | 0       |         | 2            | 4    | -50.0%  |  |
| Robbery with Firearm         | 1            | 0    |         | 0     |        | 1           | 1       | 0.0%    | 5            | 5    | 0.0%    |  |
| Other Robbery                | 1            | 0    |         | 1     | 0.0%   | 3           | 2       | 50.0%   | 6            | 7    | -14.3%  |  |
| Assault with Firearm Victims | 0            | 0    |         | 0     |        | 0           | 0       |         | 2            | 7    | -71.4%  |  |
| Agg. Assault (NIBRS)         | 0            | 1    | -100.0% | 0     |        | 0           | 5       | -100.0% | 20           | 30   | -33.3%  |  |
| Total:                       | 2            | 1    | 100.0%  | 1     | 100.0% | 4           | 8       | -50.0%  | 35           | 56   | -37.5%  |  |
| PROPERTY CRIME:              |              |      |         |       |        |             |         |         |              |      |         |  |
| Burglary                     | 4            | 0    |         | 0     |        | 6           | 5       | 20.0%   | 54           | 43   | 25.6%   |  |
| MV Theft                     | 1            | 3    | -66.7%  | 1     | 0.0%   | 4           | 7       | -42.9%  | 35           | 36   | -2.8%   |  |
| Larceny from Vehicle         | 5            | 1    | 400.0%  | 4     | 25.0%  | 14          | 11      | 27.3%   | 65           | 61   | 6.6%    |  |
| Other Larceny                | 5            | 5    | 0.0%    | 4     | 25.0%  | 16          | 22      | -27.3%  | 147          | 137  | 7.3%    |  |
| Total:                       | 15           | 9    | 66.7%   | 9     | 66.7%  | 40          | 45      | -11.1%  | 301          | 277  | 8.7%    |  |
| OTHER CRIME:                 |              |      |         |       |        |             |         |         |              |      |         |  |
| Simple Assault               | 2            | 2    | 0.0%    | 3     | -33.3% | 8           | 16      | -50.0%  | 79           | 90   | -12.2%  |  |
| Prostitution                 | 0            | 0    |         | 0     |        | 0           | 0       |         | 2            | 0    |         |  |
| Drugs & Narcotics            | 4            | 3    | 33.3%   | 0     |        | 5           | 9       | -44.4%  | 31           | 20   | 55.0%   |  |
| Vandalism                    | 7            | 2    | 250.0%  | 6     | 16.7%  | 19          | 18      | 5.6%    | 164          | 141  | 16.3%   |  |
| Intimidation/Threatening     | 8            | 2    | 300.0%  | 3     | 166.7% | 12          | 7       | 71.4%   | 85           | 60   | 41.7%   |  |
| Weapons Violation            | 1            | 0    |         | 0     |        | 3           | 3       | 0.0%    | 22           | 24   | -8.3%   |  |
| Total:                       | 22           | 9    | 144.4%  | 12    | 83.3%  | 47          | 53      | -11.3%  | 383          | 335  | 14.3%   |  |
| Motor Vehicle Stops          | 7            | 15   | -53.3%  | 2     | 250.0% | 37          | 42      | -11.9%  | 264          | 466  | -43.3%  |  |
| Confirmed Shots Fired        | 1            | 0    |         | 0     |        | 3           | 0       |         | 11           | 3    | 266.7%  |  |