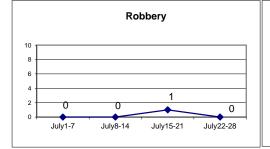

#### **DISTRICT 5 - HILL NORTH**

| Inc |  |  |  |
|-----|--|--|--|

|                              |      | Week to Dat | е       | Prior | Week    | 28 days |      |         | Year to Date |      |        |
|------------------------------|------|-------------|---------|-------|---------|---------|------|---------|--------------|------|--------|
| VIOLENT CRIME:               | 2019 | 2018        | Cng     | 2019  | Cng     | 2019    | 2018 | Cng     | 2019         | 2018 | Cng    |
| Murder Victims               | 0    | 0           |         | 0     |         | 0       | 0    |         | 1            | 0    |        |
| Felony Sex. Assault          | 0    | 0           |         | 0     |         | 0       | 0    |         | 4            | 4    | 0.0%   |
| Robbery with Firearm         | 1    | 1           | 0.0%    | 1     | 0.0%    | 2       | 1    | 100.0%  | 6            | 5    | 20.0%  |
| Other Robbery                | 0    | 1           | -100.0% | 0     |         | 2       | 3    | -33.3%  | 6            | 7    | -14.3% |
| Assault with Firearm Victims | 0    | 0           |         | 0     |         | 1       | 0    |         | 3            | 0    |        |
| Agg. Assault (NIBRS)         | 1    | 1           | 0.0%    | 1     | 0.0%    | 5       | 3    | 66.7%   | 25           | 23   | 8.7%   |
| Total:                       | 2    | 3           | -33.3%  | 2     | 0.0%    | 10      | 7    | 42.9%   | 45           | 39   | 15.4%  |
| PROPERTY CRIME:              |      |             |         |       |         |         |      |         |              |      |        |
| Burglary                     | 0    | 1           | -100.0% | 1     | -100.0% | 1       | 3    | -66.7%  | 10           | 21   | -52.4% |
| MV Theft                     | 0    | 1           | -100.0% | 0     |         | 0       | 3    | -100.0% | 19           | 14   | 35.7%  |
| Larceny from Vehicle         | 1    | 0           |         | 0     |         | 1       | 7    | -85.7%  | 24           | 37   | -35.1% |
| Other Larceny                | 5    | 5           | 0.0%    | 2     | 150.0%  | 9       | 13   | -30.8%  | 64           | 62   | 3.2%   |
| Total:                       | 6    | 7           | -14.3%  | 3     | 100.0%  | 11      | 26   | -57.7%  | 117          | 134  | -12.7% |
| OTHER CRIME:                 |      |             |         |       |         |         |      |         |              |      |        |
| Simple Assault               | 2    | 3           | -33.3%  | 1     | 100.0%  | 6       | 16   | -62.5%  | 87           | 104  | -16.3% |
| Prostitution                 | 0    | 0           |         | 0     |         | 0       | 0    |         | 0            | 0    |        |
| Drugs & Narcotics            | 2    | 1           | 100.0%  | 0     |         | 5       | 6    | -16.7%  | 62           | 69   | -10.1% |
| Vandalism                    | 1    | 4           | -75.0%  | 3     | -66.7%  | 7       | 20   | -65.0%  | 67           | 85   | -21.2% |
| Intimidation/Threatening     | 2    | 3           | -33.3%  | 1     | 100.0%  | 10      | 6    | 66.7%   | 58           | 40   | 45.0%  |
| Weapons Violation            | 0    | 1           | -100.0% | 0     |         | 1       | 1    | 0.0%    | 14           | 13   | 7.7%   |
| Total:                       | 7    | 12          | -41.7%  | 5     | 40.0%   | 29      | 49   | -40.8%  | 288          | 311  | -7.4%  |
| Motor Vehicle Stops          | 24   | 19          | 26.3%   | 35    | -31.4%  | 113     | 92   | 22.8%   | 703          | 1009 | -30.3% |
| Confirmed Shots Fired        | 0    | 0           |         | 0     |         | 0       | 1    | -100.0% | 4            | 3    | 33.3%  |