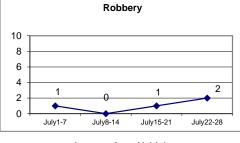

#### Citywide

| _                             | Incident Reports |             |        |       |        |      |         |         |       |             |        |  |  |
|-------------------------------|------------------|-------------|--------|-------|--------|------|---------|---------|-------|-------------|--------|--|--|
|                               | V                | Veek to Dat | е      | Prior | Neek   |      | 28 days |         | Y     | ear to Date |        |  |  |
| VIOLENT CRIME:                | 2019             | 2018        | Cng    | 2019  | Cng    | 2019 | 2018    | Cng     | 2019  | 2018        | Cng    |  |  |
| Murder Victims                | 0                | 0           |        | 0     |        | 1    | 0       |         | 7     | 8           | -12.5% |  |  |
| Felony Sex. Assault           | 1                | 2           | -50.0% | 2     | -50.0% | 5    | 4       | 25.0%   | 26    | 31          | -16.1% |  |  |
| Robbery with Firearm          | 4                | 3           | 33.3%  | 3     | 33.3%  | 7    | 16      | -56.3%  | 50    | 57          | -12.3% |  |  |
| Other Robbery                 | 3                | 3           | 0.0%   | 5     | -40.0% | 17   | 20      | -15.0%  | 93    | 114         | -18.4% |  |  |
| Assault with Firearm Victims  | 1                | 1           | 0.0%   | 0     |        | 3    | 6       | -50.0%  | 38    | 32          | 18.8%  |  |  |
| Agg. Assault (NIBRS)          | 6                | 16          | -62.5% | 6     | 0.0%   | 27   | 48      | -43.8%  | 294   | 310         | -5.2%  |  |  |
| Total:                        | 15               | 25          | -40.0% | 16    | -6.3%  | 60   | 94      | -36.2%  | 508   | 552         | -8.0%  |  |  |
| PROPERTY CRIME:               |                  |             |        |       |        |      |         |         |       |             |        |  |  |
| Burglary                      | 10               | 10          | 0.0%   | 9     | 11.1%  | 32   | 42      | -23.8%  | 305   | 368         | -17.1% |  |  |
| MV Theft                      | 7                | 16          | -56.3% | 11    | -36.4% | 33   | 45      | -26.7%  | 338   | 351         | -3.7%  |  |  |
| Larceny from Vehicle          | 28               | 34          | -17.6% | 15    | 86.7%  | 64   | 95      | -32.6%  | 458   | 553         | -17.2% |  |  |
| Other Larceny                 | 52               | 56          | -7.1%  | 48    | 8.3%   | 171  | 216     | -20.8%  | 1,406 | 1,437       | -2.2%  |  |  |
| Total:                        | 97               | 116         | -16.4% | 83    | 16.9%  | 300  | 398     | -24.6%  | 2,507 | 2,709       | -7.5%  |  |  |
| OTHER CRIME:                  |                  |             |        |       |        |      |         |         |       |             |        |  |  |
| Simple Assault                | 15               | 44          | -65.9% | 19    | -21.1% | 71   | 173     | -59.0%  | 875   | 1,176       | -25.6% |  |  |
| Prostitution                  | 0                | 0           |        | 0     |        | 0    | 1       | -100.0% | 2     | 5           | -60.0% |  |  |
| Drugs & Narcotics             | 21               | 41          | -48.8% | 11    | 90.9%  | 57   | 161     | -64.6%  | 655   | 901         | -27.3% |  |  |
| Vandalism                     | 36               | 43          | -16.3% | 40    | -10.0% | 131  | 152     | -13.8%  | 1,173 | 1,222       | -4.0%  |  |  |
| Intimidation/Threatening-no t | 42               | 20          | 110.0% | 33    | 27.3%  | 129  | 75      | 72.0%   | 817   | 665         | 22.9%  |  |  |
| Weapons Violation             | 4                | 13          | -69.2% | 1     | 300.0% | 14   | 47      | -70.2%  | 232   | 233         | -0.4%  |  |  |
| Total:                        | 118              | 161         | -26.7% | 104   | 13.5%  | 402  | 609     | -34.0%  | 3,754 | 4,202       | -10.7% |  |  |
| Motor Vehicle Stops           | 221              | 418         | -47.1% | 288   | -23.3% | 1076 | 1548    | -30.5%  | 6,847 | 11,183      | -38.8% |  |  |