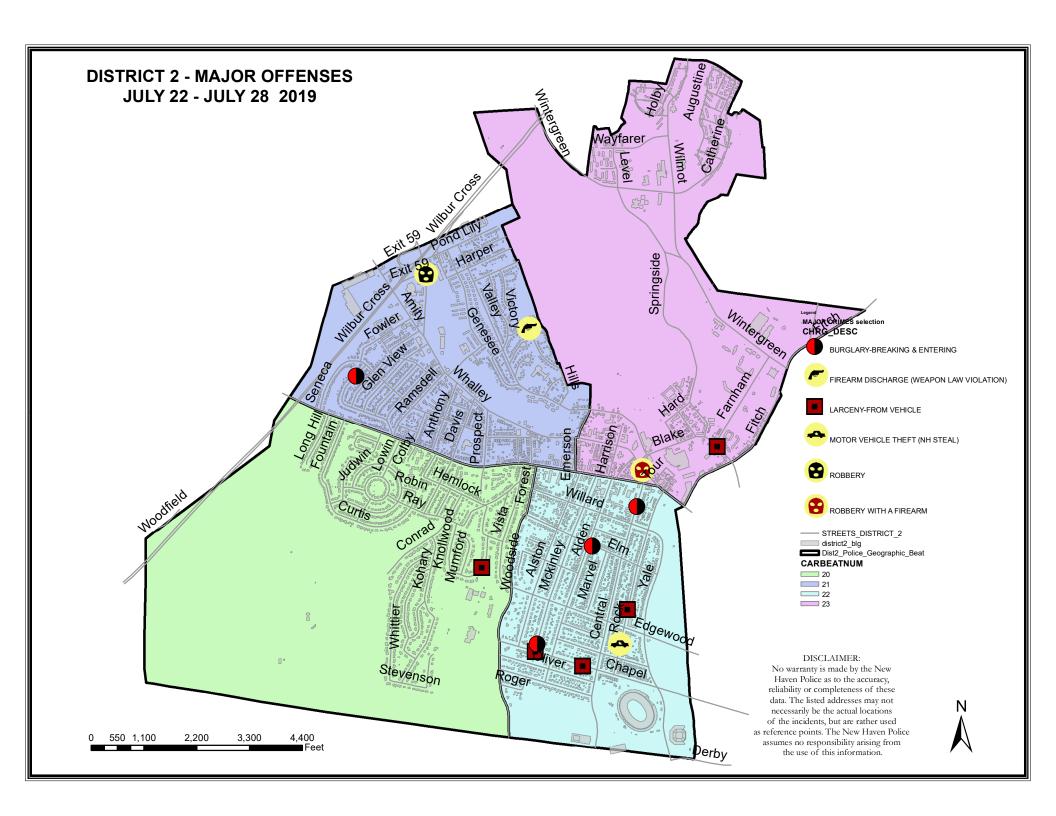

### DISTRICT 2 - MAJOR OFFENSES BETWEEN JULY 22 AND JULY 28 2019

| CASE#    | CHRG_DESC                              | PREM_DESC               | ADDRESS                 | DATE     | TIME | DOW | DIST |
|----------|----------------------------------------|-------------------------|-------------------------|----------|------|-----|------|
| 19029607 | BURGLARY-BREAKING & ENTERING           | RESIDENCE/HOME          | 132 W ELM ST            | 20190728 | 1255 | SUN | 2    |
| 19028793 | BURGLARY-BREAKING & ENTERING           | PARKING LOT / GARAGE    | 191 LAWNCREST RD        | 20190723 | 1136 | TUE | 2    |
| 19028963 | BURGLARY-BREAKING & ENTERING           | PARKING LOT / GARAGE    | 575 CENTRAL AVE, FL02   | 20190724 | 1115 | WED | 2    |
| 19029215 | BURGLARY-BREAKING & ENTERING           | RESIDENCE/HOME          | 17 MCKINLEY AVE         | 20190725 | 1750 | THU | 2    |
| 19029419 | FIREARM DISCHARGE (WEAPON LAW VIOLATIO | STREET/HIGHWAY/ALLEYWAY | 137 ROCK CREEK RD       | 20190726 | 2316 | FRI | 2    |
| 19028634 | LARCENY-FROM VEHICLE                   | STREET/HIGHWAY/ALLEYWAY | 104 KNOLLWOOD DR        | 20190722 | 0842 | MON | 2    |
| 19028694 | LARCENY-FROM VEHICLE                   | PARKING LOT / GARAGE    | 336 BLAKE ST, FL01      | 20190722 | 1438 | MON | 2    |
| 19028770 | LARCENY-FROM VEHICLE                   | PARKING LOT / GARAGE    | 1982 CHAPEL ST          | 20190723 | 1054 | TUE | 2    |
| 19028915 | LARCENY-FROM VEHICLE                   | STREET/HIGHWAY/ALLEYWAY | 138 W ROCK AVE          | 20190724 | 0924 | WED | 2    |
| 19028930 | LARCENY-FROM VEHICLE                   | RESIDENCE/HOME          | 1 MCKINLEY AVE          | 20190724 | 0853 | WED | 2    |
| 19029092 | MOTOR VEHICLE THEFT (NH STEAL)         | STREET/HIGHWAY/ALLEYWAY | 68 W ROCK AVE           | 20190725 | 0442 | THU | 2    |
| 19029673 | ROBBERY                                | HOTEL/MOTEL/ETC         | 1605 WHALLEY AVE, RM224 | 20190728 | 2245 | SUN | 2    |
| 19029332 | ROBBERY WITH A FIREARM                 | BANK/ SAVINGS LOAN      | 894 WHALLEY AVE         | 20190726 | 1532 | FRI | 2    |