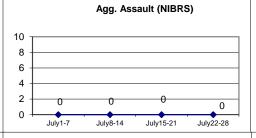

#### Citywide

| _                             | Incident Reports |             |        |       |        |      |         |         |       |             |        |  |  |
|-------------------------------|------------------|-------------|--------|-------|--------|------|---------|---------|-------|-------------|--------|--|--|
|                               | V                | Veek to Dat | е      | Prior | Neek   |      | 28 days |         | Y     | ear to Date |        |  |  |
| VIOLENT CRIME:                | 2019             | 2018        | Cng    | 2019  | Cng    | 2019 | 2018    | Cng     | 2019  | 2018        | Cng    |  |  |
| Murder Victims                | 0                | 0           |        | 0     |        | 1    | 0       |         | 7     | 8           | -12.5% |  |  |
| Felony Sex. Assault           | 1                | 2           | -50.0% | 2     | -50.0% | 5    | 4       | 25.0%   | 26    | 31          | -16.1% |  |  |
| Robbery with Firearm          | 4                | 3           | 33.3%  | 3     | 33.3%  | 7    | 16      | -56.3%  | 50    | 57          | -12.3% |  |  |
| Other Robbery                 | 3                | 3           | 0.0%   | 5     | -40.0% | 17   | 20      | -15.0%  | 93    | 114         | -18.4% |  |  |
| Assault with Firearm Victims  | 1                | 1           | 0.0%   | 0     |        | 3    | 6       | -50.0%  | 38    | 32          | 18.8%  |  |  |
| Agg. Assault (NIBRS)          | 6                | 16          | -62.5% | 6     | 0.0%   | 27   | 48      | -43.8%  | 294   | 310         | -5.2%  |  |  |
| Total:                        | 15               | 25          | -40.0% | 16    | -6.3%  | 60   | 94      | -36.2%  | 508   | 552         | -8.0%  |  |  |
| PROPERTY CRIME:               |                  |             |        |       |        |      |         |         |       |             |        |  |  |
| Burglary                      | 10               | 10          | 0.0%   | 9     | 11.1%  | 32   | 42      | -23.8%  | 305   | 368         | -17.1% |  |  |
| MV Theft                      | 7                | 16          | -56.3% | 11    | -36.4% | 33   | 45      | -26.7%  | 338   | 351         | -3.7%  |  |  |
| Larceny from Vehicle          | 28               | 34          | -17.6% | 15    | 86.7%  | 64   | 95      | -32.6%  | 458   | 553         | -17.2% |  |  |
| Other Larceny                 | 52               | 56          | -7.1%  | 48    | 8.3%   | 171  | 216     | -20.8%  | 1,406 | 1,437       | -2.2%  |  |  |
| Total:                        | 97               | 116         | -16.4% | 83    | 16.9%  | 300  | 398     | -24.6%  | 2,507 | 2,709       | -7.5%  |  |  |
| OTHER CRIME:                  |                  |             |        |       |        |      |         |         |       |             |        |  |  |
| Simple Assault                | 15               | 44          | -65.9% | 19    | -21.1% | 71   | 173     | -59.0%  | 875   | 1,176       | -25.6% |  |  |
| Prostitution                  | 0                | 0           |        | 0     |        | 0    | 1       | -100.0% | 2     | 5           | -60.0% |  |  |
| Drugs & Narcotics             | 21               | 41          | -48.8% | 11    | 90.9%  | 57   | 161     | -64.6%  | 655   | 901         | -27.3% |  |  |
| Vandalism                     | 36               | 43          | -16.3% | 40    | -10.0% | 131  | 152     | -13.8%  | 1,173 | 1,222       | -4.0%  |  |  |
| Intimidation/Threatening-no t | 42               | 20          | 110.0% | 33    | 27.3%  | 129  | 75      | 72.0%   | 817   | 665         | 22.9%  |  |  |
| Weapons Violation             | 4                | 13          | -69.2% | 1     | 300.0% | 14   | 47      | -70.2%  | 232   | 233         | -0.4%  |  |  |
| Total:                        | 118              | 161         | -26.7% | 104   | 13.5%  | 402  | 609     | -34.0%  | 3,754 | 4,202       | -10.7% |  |  |
| Motor Vehicle Stops           | 221              | 418         | -47.1% | 288   | -23.3% | 1076 | 1548    | -30.5%  | 6,847 | 11,183      | -38.8% |  |  |