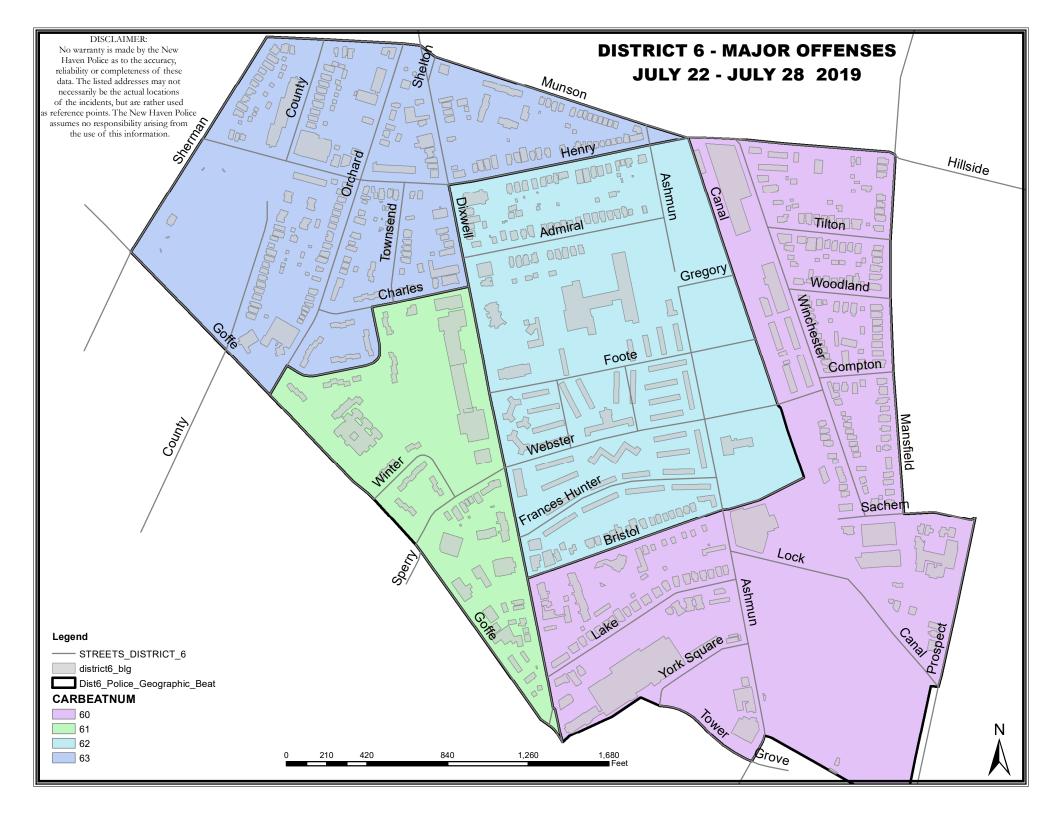

#### **DISTRICT 6 - DIXWELL**

**Incident Reports** 

|                              | W    | eek to Da | ate     | Prior | Week    | 28 days |      |         | Year to Date |      |         |
|------------------------------|------|-----------|---------|-------|---------|---------|------|---------|--------------|------|---------|
| VIOLENT CRIME:               | 2019 | 2018      | Cng     | 2019  | Cng     | 2019    | 2018 | Cng     | 2019         | 2018 | Cng     |
| Murder Victims               | 0    | 0         |         | 0     |         | 0       | 0    |         | 0            | 1    | -100.0% |
| Felony Sex. Assault          | 0    | 0         |         | 0     |         | 0       | 0    |         | 1            | 0    |         |
| Robbery with Firearm         | 0    | 0         |         | 0     |         | 0       | 2    | -100.0% | 1            | 3    | -66.7%  |
| Other Robbery                | 0    | 0         |         | 1     | -100.0% | 1       | 1    | 0.0%    | 1            | 2    | -50.0%  |
| Assault with Firearm Victims | 0    | 0         |         | 0     |         | 0       | 1    | -100.0% | 1            | 8    | -87.5%  |
| Agg. Assault (NIBRS)         | 0    | 0         |         | 0     |         | 0       | 1    | -100.0% | 7            | 16   | -56.3%  |
| Total:                       | 0    | 0         |         | 1     | -100.0% | 1       | 5    | -80.0%  | 11           | 30   | -63.3%  |
| PROPERTY CRIME:              |      |           |         |       |         |         |      |         |              |      |         |
| Burglary                     | 0    | 1         | -100.0% | 0     |         | 0       | 1    | -100.0% | 4            | 9    | -55.6%  |
| MV Theft                     | 0    | 1         | -100.0% | 0     |         | 0       | 5    | -100.0% | 10           | 10   | 0.0%    |
| Larceny from Vehicle         | 0    | 2         | -100.0% | 0     |         | 0       | 2    | -100.0% | 3            | 17   | -82.4%  |
| Other Larceny                | 1    | 2         | -50.0%  | 0     |         | 1       | 3    | -66.7%  | 29           | 34   | -14.7%  |
| Total:                       | 1    | 6         | -83.3%  | 0     |         | 1       | 11   | -90.9%  | 46           | 70   | -34.3%  |
| OTHER CRIME:                 |      |           |         |       |         |         |      |         |              |      |         |
| Simple Assault               | 0    | 2         | -100.0% | 0     |         | 1       | 6    | -83.3%  | 25           | 49   | -49.0%  |
| Prostitution                 | 0    | 0         |         | 0     |         | 0       | 0    |         | 0            | 0    |         |
| Drugs & Narcotics            | 1    | 1         | 0.0%    | 0     |         | 1       | 5    | -80.0%  | 19           | 18   | 5.6%    |
| Vandalism                    | 1    | 2         | -50.0%  | 0     |         | 3       | 3    | 0.0%    | 28           | 36   | -22.2%  |
| Intimidation/Threatening     | 2    | 1         | 100.0%  | 0     |         | 3       | 2    | 50.0%   | 34           | 15   | 126.7%  |
| Weapons Violation            | 0    | 0         |         | 0     |         | 0       | 4    | -100.0% | 11           | 17   | -35.3%  |
| Total:                       | 4    | 6         | -33.3%  | 0     |         | 8       | 20   | -60.0%  | 117          | 135  | -13.3%  |
| Motor Vehicle Stops          | 2    | 8         | -75.0%  | 7     | -71.4%  | 24      | 23   | 4.3%    | 143          | 147  | -2.7%   |
| Confirmed Shots Fired        | 0    | 0         |         | 0     |         | 0       | 0    |         | 2            | 2    | 0.0%    |