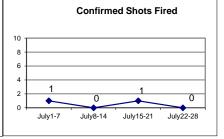

#### **DISTRICT 3 - HILL SOUTH**

|  | lent |  |  |
|--|------|--|--|
|  |      |  |  |

|                              | Week to Date |      |         | Prior | Week    |      | 28 days |        | Year to Date |      |         |  |
|------------------------------|--------------|------|---------|-------|---------|------|---------|--------|--------------|------|---------|--|
| VIOLENT CRIME:               | 2019         | 2018 | Cng     | 2019  | Cng     | 2019 | 2018    | Cng    | 2019         | 2018 | Cng     |  |
| Murder Victims               | 0            | 0    |         | 0     |         | 0    | 0       |        | 1            | 0    |         |  |
| Felony Sex. Assault          | 0            | 0    |         | 1     | -100.0% | 1    | 0       |        | 5            | 5    | 0.0%    |  |
| Robbery with Firearm         | 0            | 0    |         | 0     |         | 0    | 0       |        | 11           | 3    | 266.7%  |  |
| Other Robbery                | 1            | 0    |         | 0     |         | 1    | 0       |        | 11           | 6    | 83.3%   |  |
| Assault with Firearm Victims | 0            | 0    |         | 0     |         | 0    | 0       |        | 2            | 0    |         |  |
| Agg. Assault (NIBRS)         | 0            | 1    | -100.0% | 0     |         | 3    | 4       | -25.0% | 29           | 20   | 45.0%   |  |
| Total:                       | 1            | 1    | 0.0%    | 1     | 0.0%    | 5    | 4       | 25.0%  | 59           | 34   | 73.5%   |  |
| PROPERTY CRIME:              |              |      |         |       |         |      |         |        |              |      |         |  |
| Burglary                     | 0            | 1    | -100.0% | 2     | -100.0% | 3    | 5       | -40.0% | 29           | 29   | 0.0%    |  |
| MV Theft                     | 0            | 1    | -100.0% | 0     |         | 2    | 4       | -50.0% | 29           | 33   | -12.1%  |  |
| Larceny from Vehicle         | 1            | 3    | -66.7%  | 0     |         | 3    | 6       | -50.0% | 31           | 40   | -22.5%  |  |
| Other Larceny                | 4            | 4    | 0.0%    | 5     | -20.0%  | 19   | 15      | 26.7%  | 101          | 113  | -10.6%  |  |
| Total:                       | 5            | 9    | -44.4%  | 7     | -28.6%  | 27   | 30      | -10.0% | 190          | 215  | -11.6%  |  |
| OTHER CRIME:                 |              |      |         |       |         |      |         |        |              |      |         |  |
| Simple Assault               | 2            | 10   | -80.0%  | 1     | 100.0%  | 6    | 22      | -72.7% | 99           | 134  | -26.1%  |  |
| Prostitution                 | 0            | 0    |         | 0     |         | 0    | 0       |        | 0            | 3    | -100.0% |  |
| Drugs & Narcotics            | 7            | 10   | -30.0%  | 0     |         | 9    | 47      | -80.9% | 93           | 153  | -39.2%  |  |
| Vandalism                    | 1            | 9    | -88.9%  | 2     | -50.0%  | 7    | 20      | -65.0% | 111          | 127  | -12.6%  |  |
| Intimidation/Threatening     | 6            | 2    | 200.0%  | 6     | 0.0%    | 16   | 9       | 77.8%  | 113          | 88   | 28.4%   |  |
| Weapons Violation            | 0            | 2    | -100.0% | 0     |         | 1    | 4       | -75.0% | 32           | 28   | 14.3%   |  |
| Total:                       | 16           | 33   | -51.5%  | 9     | 77.8%   | 39   | 102     | -61.8% | 448          | 533  | -15.9%  |  |
| Motor Vehicle Stops          | 19           | 19   | 0.0%    | 19    | 0.0%    | 118  | 86      | 37.2%  | 660          | 874  | -24.5%  |  |
| Confirmed Shots Fired        | 0            | 0    |         | 1     | -100.0% | 2    | 1       | 100.0% | 16           | 6    | 166.7%  |  |

# DISTRICT 3 - MAJOR OFFENSES BETWEEN JULY 22 AND JULY 28 2019

| CASE#    | CHRG_DESC            | PREM_DESC               | ADDRESS         | DATE     | TIME | DOW | DIST |
|----------|----------------------|-------------------------|-----------------|----------|------|-----|------|
| 19028769 | LARCENY-FROM VEHICLE | STREET/HIGHWAY/ALLEYWAY | 51 LONGHINI LN  | 20190723 | 1211 | TUE | 3    |
| 19029509 | ROBBERY              | STREET/HIGHWAY/ALLEYWAY | 135 CARLISLE ST | 20190727 | 1710 | SAT | 3    |