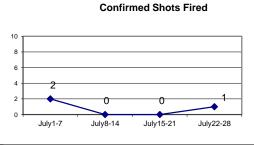

#### **DISTRICT 8 - FAIR HAVEN**

|  | ci |  |  |  |  |  |
|--|----|--|--|--|--|--|
|  |    |  |  |  |  |  |

|                              |      |            |         |         |        | incluent ite |      | W 151  |              |      |         |
|------------------------------|------|------------|---------|---------|--------|--------------|------|--------|--------------|------|---------|
|                              | V    | Veek to Da | te      | Prior ' | Week   | 28 days      |      |        | Year to Date |      |         |
| VIOLENT CRIME:               | 2019 | 2018       | Cng     | 2019    | Cng    | 2019         | 2018 | Cng    | 2019         | 2018 | Cng     |
| Murder Victims               | 0    | 0          |         | 0       |        | 0            | 0    |        | 1            | 0    |         |
| Felony Sex. Assault          | 0    | 2          | -100.0% | 0       |        | 1            | 2    | -50.0% | 1            | 6    | -83.3%  |
| Robbery with Firearm         | 2    | 0          |         | 1       | 100.0% | 3            | 2    | 50.0%  | 11           | 5    | 120.0%  |
| Other Robbery                | 0    | 0          |         | 0       |        | 4            | 3    | 33.3%  | 22           | 23   | -4.3%   |
| Assault with Firearm Victims | 0    | 1          | -100.0% | 0       |        | 1            | 1    | 0.0%   | 5            | 2    | 150.0%  |
| Agg. Assault (NIBRS)         | 1    | 4          | -75.0%  | 2       | -50.0% | 7            | 9    | -22.2% | 59           | 55   | 7.3%    |
| Total:                       | 3    | 7          | -57.1%  | 3       | 0.0%   | 16           | 17   | -5.9%  | 99           | 91   | 8.8%    |
| PROPERTY CRIME:              |      |            |         |         |        |              |      |        |              |      |         |
| Burglary                     | 1    | 0          |         | 2       | -50.0% | 7            | 2    | 250.0% | 50           | 46   | 8.7%    |
| MV Theft                     | 1    | 1          | 0.0%    | 4       | -75.0% | 7            | 2    | 250.0% | 54           | 52   | 3.8%    |
| Larceny from Vehicle         | 1    | 1          | 0.0%    | 2       | -50.0% | 3            | 4    | -25.0% | 44           | 50   | -12.0%  |
| Other Larceny                | 6    | 2          | 200.0%  | 5       | 20.0%  | 22           | 18   | 22.2%  | 149          | 153  | -2.6%   |
| Total:                       | 9    | 4          | 125.0%  | 13      | -30.8% | 39           | 26   | 50.0%  | 297          | 301  | -1.3%   |
| OTHER CRIME:                 |      |            |         |         |        |              |      |        |              |      |         |
| Simple Assault               | 4    | 8          | -50.0%  | 2       | 100.0% | 11           | 30   | -63.3% | 152          | 188  | -19.1%  |
| Prostitution                 | 0    | 0          |         | 0       |        | 0            | 0    |        | 0            | 1    | -100.0% |
| Drugs & Narcotics            | 2    | 11         | -81.8%  | 3       | -33.3% | 7            | 36   | -80.6% | 139          | 211  | -34.1%  |
| Vandalism                    | 4    | 6          | -33.3%  | 4       | 0.0%   | 14           | 23   | -39.1% | 159          | 138  | 15.2%   |
| Intimidation/Threatening     | 3    | 3          | 0.0%    | 7       | -57.1% | 17           | 7    | 142.9% | 117          | 70   | 67.1%   |
| Weapons Violation            | 1    | 2          | -50.0%  | 1       | 0.0%   | 3            | 7    | -57.1% | 34           | 22   | 54.5%   |
| Total:                       | 14   | 30         | -53.3%  | 17      | -17.6% | 52           | 103  | -49.5% | 601          | 630  | -4.6%   |
| Motor Vehicle Stops          | 13   | 33         | -60.6%  | 12      | 8.3%   | 64           | 119  | -46.2% | 656          | 1125 | -41.7%  |
| Confirmed Shots Fired        | 1    | 0          |         | 0       |        | 3            | 0    |        | 8            | 7    | 14.3%   |