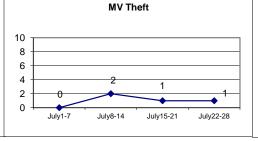

#### **DISTRICT 2 - WESTVILLE**

| Incident | Reports |
|----------|---------|
|----------|---------|

|                              | Week to Date |      |         | Prior | Week   | dent Report | 28 days |         | Year to Date |      |         |  |
|------------------------------|--------------|------|---------|-------|--------|-------------|---------|---------|--------------|------|---------|--|
| VIOLENT CRIME:               | 2019         | 2018 | Cng     | 2019  | Cng    | 2019        | 2018    | Cng     | 2019         | 2018 | Cng     |  |
| Murder Victims               | 0            | 0    |         | 0     |        | 0           | 0       |         | 0            | 3    | -100.0% |  |
| Felony Sex. Assault          | 0            | 0    |         | 0     |        | 0           | 0       |         | 2            | 4    | -50.0%  |  |
| Robbery with Firearm         | 1            | 0    |         | 0     |        | 1           | 1       | 0.0%    | 5            | 5    | 0.0%    |  |
| Other Robbery                | 1            | 0    |         | 1     | 0.0%   | 3           | 2       | 50.0%   | 6            | 7    | -14.3%  |  |
| Assault with Firearm Victims | 0            | 0    |         | 0     |        | 0           | 0       |         | 2            | 7    | -71.4%  |  |
| Agg. Assault (NIBRS)         | 0            | 1    | -100.0% | 0     |        | 0           | 5       | -100.0% | 20           | 30   | -33.3%  |  |
| Total:                       | 2            | 1    | 100.0%  | 1     | 100.0% | 4           | 8       | -50.0%  | 35           | 56   | -37.5%  |  |
| PROPERTY CRIME:              |              |      |         |       |        |             |         |         |              |      |         |  |
| Burglary                     | 4            | 0    |         | 0     |        | 6           | 5       | 20.0%   | 54           | 43   | 25.6%   |  |
| MV Theft                     | 1            | 3    | -66.7%  | 1     | 0.0%   | 4           | 7       | -42.9%  | 35           | 36   | -2.8%   |  |
| Larceny from Vehicle         | 5            | 1    | 400.0%  | 4     | 25.0%  | 14          | 11      | 27.3%   | 65           | 61   | 6.6%    |  |
| Other Larceny                | 5            | 5    | 0.0%    | 4     | 25.0%  | 16          | 22      | -27.3%  | 147          | 137  | 7.3%    |  |
| Total:                       | 15           | 9    | 66.7%   | 9     | 66.7%  | 40          | 45      | -11.1%  | 301          | 277  | 8.7%    |  |
| OTHER CRIME:                 |              |      |         |       |        |             |         |         |              |      |         |  |
| Simple Assault               | 2            | 2    | 0.0%    | 3     | -33.3% | 8           | 16      | -50.0%  | 79           | 90   | -12.2%  |  |
| Prostitution                 | 0            | 0    |         | 0     |        | 0           | 0       |         | 2            | 0    |         |  |
| Drugs & Narcotics            | 4            | 3    | 33.3%   | 0     |        | 5           | 9       | -44.4%  | 31           | 20   | 55.0%   |  |
| Vandalism                    | 7            | 2    | 250.0%  | 6     | 16.7%  | 19          | 18      | 5.6%    | 164          | 141  | 16.3%   |  |
| Intimidation/Threatening     | 8            | 2    | 300.0%  | 3     | 166.7% | 12          | 7       | 71.4%   | 85           | 60   | 41.7%   |  |
| Weapons Violation            | 1            | 0    |         | 0     |        | 3           | 3       | 0.0%    | 22           | 24   | -8.3%   |  |
| Total:                       | 22           | 9    | 144.4%  | 12    | 83.3%  | 47          | 53      | -11.3%  | 383          | 335  | 14.3%   |  |
| Motor Vehicle Stops          | 7            | 15   | -53.3%  | 2     | 250.0% | 37          | 42      | -11.9%  | 264          | 466  | -43.3%  |  |
| Confirmed Shots Fired        | 1            | 0    |         | 0     |        | 3           | 0       |         | 11           | 3    | 266.7%  |  |

### DISTRICT 2 - MAJOR OFFENSES BETWEEN JULY 22 AND JULY 28 2019

| CASE#    | CHRG_DESC                              | PREM_DESC               | ADDRESS                 | DATE     | TIME | DOW | DIST |
|----------|----------------------------------------|-------------------------|-------------------------|----------|------|-----|------|
| 19029607 | BURGLARY-BREAKING & ENTERING           | RESIDENCE/HOME          | 132 W ELM ST            | 20190728 | 1255 | SUN | 2    |
| 19028793 | BURGLARY-BREAKING & ENTERING           | PARKING LOT / GARAGE    | 191 LAWNCREST RD        | 20190723 | 1136 | TUE | 2    |
| 19028963 | BURGLARY-BREAKING & ENTERING           | PARKING LOT / GARAGE    | 575 CENTRAL AVE, FL02   | 20190724 | 1115 | WED | 2    |
| 19029215 | BURGLARY-BREAKING & ENTERING           | RESIDENCE/HOME          | 17 MCKINLEY AVE         | 20190725 | 1750 | THU | 2    |
| 19029419 | FIREARM DISCHARGE (WEAPON LAW VIOLATIO | STREET/HIGHWAY/ALLEYWAY | 137 ROCK CREEK RD       | 20190726 | 2316 | FRI | 2    |
| 19028634 | LARCENY-FROM VEHICLE                   | STREET/HIGHWAY/ALLEYWAY | 104 KNOLLWOOD DR        | 20190722 | 0842 | MON | 2    |
| 19028694 | LARCENY-FROM VEHICLE                   | PARKING LOT / GARAGE    | 336 BLAKE ST, FL01      | 20190722 | 1438 | MON | 2    |
| 19028770 | LARCENY-FROM VEHICLE                   | PARKING LOT / GARAGE    | 1982 CHAPEL ST          | 20190723 | 1054 | TUE | 2    |
| 19028915 | LARCENY-FROM VEHICLE                   | STREET/HIGHWAY/ALLEYWAY | 138 W ROCK AVE          | 20190724 | 0924 | WED | 2    |
| 19028930 | LARCENY-FROM VEHICLE                   | RESIDENCE/HOME          | 1 MCKINLEY AVE          | 20190724 | 0853 | WED | 2    |
| 19029092 | MOTOR VEHICLE THEFT (NH STEAL)         | STREET/HIGHWAY/ALLEYWAY | 68 W ROCK AVE           | 20190725 | 0442 | THU | 2    |
| 19029673 | ROBBERY                                | HOTEL/MOTEL/ETC         | 1605 WHALLEY AVE, RM224 | 20190728 | 2245 | SUN | 2    |
| 19029332 | ROBBERY WITH A FIREARM                 | BANK/ SAVINGS LOAN      | 894 WHALLEY AVE         | 20190726 | 1532 | FRI | 2    |