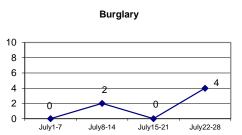

#### Citywide

| _                             | Incident Reports |             |        |       |        |      |         |         |       |             |        |  |  |
|-------------------------------|------------------|-------------|--------|-------|--------|------|---------|---------|-------|-------------|--------|--|--|
|                               | V                | Veek to Dat | е      | Prior | Neek   |      | 28 days |         | Y     | ear to Date |        |  |  |
| VIOLENT CRIME:                | 2019             | 2018        | Cng    | 2019  | Cng    | 2019 | 2018    | Cng     | 2019  | 2018        | Cng    |  |  |
| Murder Victims                | 0                | 0           |        | 0     |        | 1    | 0       |         | 7     | 8           | -12.5% |  |  |
| Felony Sex. Assault           | 1                | 2           | -50.0% | 2     | -50.0% | 5    | 4       | 25.0%   | 26    | 31          | -16.1% |  |  |
| Robbery with Firearm          | 4                | 3           | 33.3%  | 3     | 33.3%  | 7    | 16      | -56.3%  | 50    | 57          | -12.3% |  |  |
| Other Robbery                 | 3                | 3           | 0.0%   | 5     | -40.0% | 17   | 20      | -15.0%  | 93    | 114         | -18.4% |  |  |
| Assault with Firearm Victims  | 1                | 1           | 0.0%   | 0     |        | 3    | 6       | -50.0%  | 38    | 32          | 18.8%  |  |  |
| Agg. Assault (NIBRS)          | 6                | 16          | -62.5% | 6     | 0.0%   | 27   | 48      | -43.8%  | 294   | 310         | -5.2%  |  |  |
| Total:                        | 15               | 25          | -40.0% | 16    | -6.3%  | 60   | 94      | -36.2%  | 508   | 552         | -8.0%  |  |  |
| PROPERTY CRIME:               |                  |             |        |       |        |      |         |         |       |             |        |  |  |
| Burglary                      | 10               | 10          | 0.0%   | 9     | 11.1%  | 32   | 42      | -23.8%  | 305   | 368         | -17.1% |  |  |
| MV Theft                      | 7                | 16          | -56.3% | 11    | -36.4% | 33   | 45      | -26.7%  | 338   | 351         | -3.7%  |  |  |
| Larceny from Vehicle          | 28               | 34          | -17.6% | 15    | 86.7%  | 64   | 95      | -32.6%  | 458   | 553         | -17.2% |  |  |
| Other Larceny                 | 52               | 56          | -7.1%  | 48    | 8.3%   | 171  | 216     | -20.8%  | 1,406 | 1,437       | -2.2%  |  |  |
| Total:                        | 97               | 116         | -16.4% | 83    | 16.9%  | 300  | 398     | -24.6%  | 2,507 | 2,709       | -7.5%  |  |  |
| OTHER CRIME:                  |                  |             |        |       |        |      |         |         |       |             |        |  |  |
| Simple Assault                | 15               | 44          | -65.9% | 19    | -21.1% | 71   | 173     | -59.0%  | 875   | 1,176       | -25.6% |  |  |
| Prostitution                  | 0                | 0           |        | 0     |        | 0    | 1       | -100.0% | 2     | 5           | -60.0% |  |  |
| Drugs & Narcotics             | 21               | 41          | -48.8% | 11    | 90.9%  | 57   | 161     | -64.6%  | 655   | 901         | -27.3% |  |  |
| Vandalism                     | 36               | 43          | -16.3% | 40    | -10.0% | 131  | 152     | -13.8%  | 1,173 | 1,222       | -4.0%  |  |  |
| Intimidation/Threatening-no t | 42               | 20          | 110.0% | 33    | 27.3%  | 129  | 75      | 72.0%   | 817   | 665         | 22.9%  |  |  |
| Weapons Violation             | 4                | 13          | -69.2% | 1     | 300.0% | 14   | 47      | -70.2%  | 232   | 233         | -0.4%  |  |  |
| Total:                        | 118              | 161         | -26.7% | 104   | 13.5%  | 402  | 609     | -34.0%  | 3,754 | 4,202       | -10.7% |  |  |
| Motor Vehicle Stops           | 221              | 418         | -47.1% | 288   | -23.3% | 1076 | 1548    | -30.5%  | 6,847 | 11,183      | -38.8% |  |  |