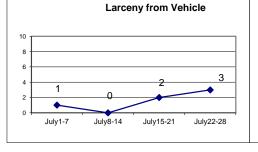

#### **DISTRICT 10 - BEAVER HILL**

**Incident Reports** 

|                              | Week to Date |      |         | Prior Week |         | 28 days |      |         | Year to Date |      |         |
|------------------------------|--------------|------|---------|------------|---------|---------|------|---------|--------------|------|---------|
| VIOLENT CRIME:               | 2019         | 2018 | Cng     | 2019       | Cng     | 2019    | 2018 | Cng     | 2019         | 2018 | Cng     |
| Murder Victims               | 0            | 0    |         | 0          |         | 1       | 0    |         | 3            | 1    | 200.0%  |
| Felony Sex. Assault          | 0            | 0    |         | 0          |         | 0       | 0    |         | 0            | 1    | -100.0% |
| Robbery with Firearm         | 0            | 0    |         | 1          | -100.0% | 1       | 2    | -50.0%  | 3            | 9    | -66.7%  |
| Other Robbery                | 0            | 1    | -100.0% | 0          |         | 1       | 3    | -66.7%  | 9            | 9    | 0.0%    |
| Assault with Firearm Victims | 0            | 0    |         | 0          |         | 0       | 2    | -100.0% | 5            | 5    | 0.0%    |
| Agg. Assault (NIBRS)         | 0            | 2    | -100.0% | 1          | -100.0% | 2       | 7    | -71.4%  | 30           | 28   | 7.1%    |
| Total:                       | 0            | 3    | -100.0% | 2          | -100.0% | 5       | 14   | -64.3%  | 50           | 53   | -5.7%   |
| PROPERTY CRIME:              |              |      |         |            |         |         |      |         |              |      |         |
| Burglary                     | 2            | 1    | 100.0%  | 0          |         | 2       | 2    | 0.0%    | 20           | 31   | -35.5%  |
| MV Theft                     | 1            | 2    | -50.0%  | 1          | 0.0%    | 4       | 6    | -33.3%  | 34           | 45   | -24.4%  |
| Larceny from Vehicle         | 3            | 7    | -57.1%  | 2          | 50.0%   | 6       | 19   | -68.4%  | 40           | 57   | -29.8%  |
| Other Larceny                | 0            | 6    | -100.0% | 2          | -100.0% | 4       | 13   | -69.2%  | 87           | 86   | 1.2%    |
| Total:                       | 6            | 16   | -62.5%  | 5          | 20.0%   | 16      | 40   | -60.0%  | 181          | 219  | -17.4%  |
| OTHER CRIME:                 |              |      |         |            |         |         |      |         |              |      |         |
| Simple Assault               | 0            | 5    | -100.0% | 1          | -100.0% | 3       | 20   | -85.0%  | 53           | 96   | -44.8%  |
| Prostitution                 | 0            | 0    |         | 0          |         | 0       | 0    |         | 0            | 0    |         |
| Drugs & Narcotics            | 1            | 0    |         | 1          | 0.0%    | 3       | 4    | -25.0%  | 45           | 64   | -29.7%  |
| Vandalism                    | 4            | 5    | -20.0%  | 5          | -20.0%  | 14      | 15   | -6.7%   | 85           | 103  | -17.5%  |
| Intimidation/Threatening     | 2            | 2    | 0.0%    | 3          | -33.3%  | 13      | 7    | 85.7%   | 67           | 71   | -5.6%   |
| Weapons Violation            | 1            | 1    | 0.0%    | 0          |         | 1       | 7    | -85.7%  | 21           | 35   | -40.0%  |
| Total:                       | 8            | 13   | -38.5%  | 10         | -20.0%  | 34      | 53   | -35.8%  | 271          | 369  | -26.6%  |
| Motor Vehicle Stops          | 58           | 79   | -26.6%  | 17         | 241.2%  | 127     | 237  | -46.4%  | 749          | 1290 | -41.9%  |
| Confirmed Shots Fired        | 0            | 0    |         | 0          |         | 0       | 0    |         | 4            | 4    | 0.0%    |

# DISTRICT 10 - MAJOR OFFENSES BETWEEN JULY 22 AND JULY 28 2019

| CASE#    | CHRG_DESC                      | PREM_DESC               | ADDRESS                 | DATE     | TIME | DOW | DIST |
|----------|--------------------------------|-------------------------|-------------------------|----------|------|-----|------|
| 19029456 | BURGLARY-BREAKING & ENTERING   | RESIDENCE/HOME          | 1695 ELLA T GRASSO BLVD | 20190727 | 0611 | SAT | 10   |
| 19029601 | BURGLARY-BREAKING & ENTERING   | RESIDENCE/HOME          | 166 ROYDON RD           | 20190728 | 1201 | SUN | 10   |
| 19028641 | LARCENY-FROM VEHICLE           | STREET/HIGHWAY/ALLEYWAY | 119 BLAKE ST            | 20190722 | 0949 | MON | 10   |
| 19028907 | LARCENY-FROM VEHICLE           | STREET/HIGHWAY/ALLEYWAY | 220 ROYDON RD           | 20190724 | 0829 | WED | 10   |
| 19029081 | LARCENY-FROM VEHICLE           | PARKING LOT / GARAGE    | 500 ELLSWORTH AVE       | 20190724 | 2107 | WED | 10   |
| 19028924 | MOTOR VEHICLE THEFT (NH STEAL) | STREET/HIGHWAY/ALLEYWAY | 69 COLONY RD            | 20190724 | 1027 | WED | 10   |