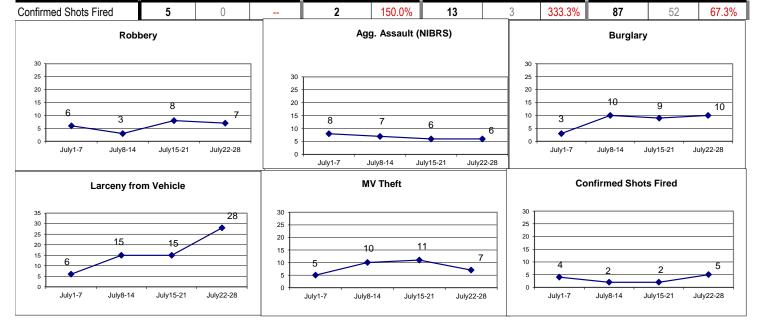

#### Citywide

| _                             | Incident Reports |             |        |       |        |      |         |         |       |             |        |  |  |
|-------------------------------|------------------|-------------|--------|-------|--------|------|---------|---------|-------|-------------|--------|--|--|
|                               | V                | Veek to Dat | е      | Prior | Neek   |      | 28 days |         | Y     | ear to Date |        |  |  |
| VIOLENT CRIME:                | 2019             | 2018        | Cng    | 2019  | Cng    | 2019 | 2018    | Cng     | 2019  | 2018        | Cng    |  |  |
| Murder Victims                | 0                | 0           |        | 0     |        | 1    | 0       |         | 7     | 8           | -12.5% |  |  |
| Felony Sex. Assault           | 1                | 2           | -50.0% | 2     | -50.0% | 5    | 4       | 25.0%   | 26    | 31          | -16.1% |  |  |
| Robbery with Firearm          | 4                | 3           | 33.3%  | 3     | 33.3%  | 7    | 16      | -56.3%  | 50    | 57          | -12.3% |  |  |
| Other Robbery                 | 3                | 3           | 0.0%   | 5     | -40.0% | 17   | 20      | -15.0%  | 93    | 114         | -18.4% |  |  |
| Assault with Firearm Victims  | 1                | 1           | 0.0%   | 0     |        | 3    | 6       | -50.0%  | 38    | 32          | 18.8%  |  |  |
| Agg. Assault (NIBRS)          | 6                | 16          | -62.5% | 6     | 0.0%   | 27   | 48      | -43.8%  | 294   | 310         | -5.2%  |  |  |
| Total:                        | 15               | 25          | -40.0% | 16    | -6.3%  | 60   | 94      | -36.2%  | 508   | 552         | -8.0%  |  |  |
| PROPERTY CRIME:               |                  |             |        |       |        |      |         |         |       |             |        |  |  |
| Burglary                      | 10               | 10          | 0.0%   | 9     | 11.1%  | 32   | 42      | -23.8%  | 305   | 368         | -17.1% |  |  |
| MV Theft                      | 7                | 16          | -56.3% | 11    | -36.4% | 33   | 45      | -26.7%  | 338   | 351         | -3.7%  |  |  |
| Larceny from Vehicle          | 28               | 34          | -17.6% | 15    | 86.7%  | 64   | 95      | -32.6%  | 458   | 553         | -17.2% |  |  |
| Other Larceny                 | 52               | 56          | -7.1%  | 48    | 8.3%   | 171  | 216     | -20.8%  | 1,406 | 1,437       | -2.2%  |  |  |
| Total:                        | 97               | 116         | -16.4% | 83    | 16.9%  | 300  | 398     | -24.6%  | 2,507 | 2,709       | -7.5%  |  |  |
| OTHER CRIME:                  |                  |             |        |       |        |      |         |         |       |             |        |  |  |
| Simple Assault                | 15               | 44          | -65.9% | 19    | -21.1% | 71   | 173     | -59.0%  | 875   | 1,176       | -25.6% |  |  |
| Prostitution                  | 0                | 0           |        | 0     |        | 0    | 1       | -100.0% | 2     | 5           | -60.0% |  |  |
| Drugs & Narcotics             | 21               | 41          | -48.8% | 11    | 90.9%  | 57   | 161     | -64.6%  | 655   | 901         | -27.3% |  |  |
| Vandalism                     | 36               | 43          | -16.3% | 40    | -10.0% | 131  | 152     | -13.8%  | 1,173 | 1,222       | -4.0%  |  |  |
| Intimidation/Threatening-no t | 42               | 20          | 110.0% | 33    | 27.3%  | 129  | 75      | 72.0%   | 817   | 665         | 22.9%  |  |  |
| Weapons Violation             | 4                | 13          | -69.2% | 1     | 300.0% | 14   | 47      | -70.2%  | 232   | 233         | -0.4%  |  |  |
| Total:                        | 118              | 161         | -26.7% | 104   | 13.5%  | 402  | 609     | -34.0%  | 3,754 | 4,202       | -10.7% |  |  |
| Motor Vehicle Stops           | 221              | 418         | -47.1% | 288   | -23.3% | 1076 | 1548    | -30.5%  | 6,847 | 11,183      | -38.8% |  |  |

#### JAN 1 TO JULY 28 COMPARISON (2011, 2012, 2013, 2014, 2015, 2016, 2017, 2018 & 2019)

|                                                                                                                           |           |        |        |        |        |        |        |        |        | % CHANGE    |
|---------------------------------------------------------------------------------------------------------------------------|-----------|--------|--------|--------|--------|--------|--------|--------|--------|-------------|
|                                                                                                                           | 2011      | 2012   | 2013   | 2014   | 2015   | 2016   | 2017   | 2018   | 2019   | 2011 & 2019 |
| HOMICIDE                                                                                                                  | 19        | 10     | 10     | 8      | 9      | 6      | 5      | 8      | 7      | -63.2%      |
| % Change (2011-2012), (2012-2013), (2013-2014), (2014-2015, (2015-2016), (2016-2017), (2017-2018), (2018-2019)(2011-2019) |           | -47.4% | 0.0%   | -20.0% | 12.5%  | -33.3% | -16.7% | 60.0%  | -12.5% |             |
| NON-FATAL SHOOTING VICTIMS                                                                                                | <b>78</b> | 57     | 33     | 36     | 39     | 32     | 33     | 32     | 38     | -51.3%      |
| % Change (2011-2012), (2012-2013), (2013-2014), (2014-2015, (2015-2016), (2016-2017), (2017-2018), (2018-2019)(2011-2019) |           | -26.9% | -42.1% | 9.1%   | 8.3%   | -17.9% | 3.1%   | -3.0%  | 18.8%  |             |
| CONFIRMED SHOTS FIRED                                                                                                     | 258       | 189    | 134    | 104    | 71     | 93     | 77     | 52     | 87     | -66.3%      |
| % Change (2011-2012), (2012-2013), (2013-2014), (2014-2015, (2015-2016), (2016-2017), (2017-2018), (2018-2019)(2011-2019) |           | -26.7% | -29.1% | -22.4% | -31.7% | 31.0%  | -17.2% | -32.5% | 67.3%  |             |