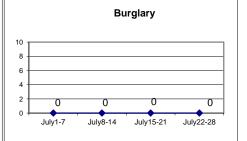

#### **DISTRICT 5 - HILL NORTH**

| Inc |  |  |  |
|-----|--|--|--|

|                              |      | Week to Dat | е       | Prior | Week    | 28 days |      |         | Year to Date |      |        |
|------------------------------|------|-------------|---------|-------|---------|---------|------|---------|--------------|------|--------|
| VIOLENT CRIME:               | 2019 | 2018        | Cng     | 2019  | Cng     | 2019    | 2018 | Cng     | 2019         | 2018 | Cng    |
| Murder Victims               | 0    | 0           |         | 0     |         | 0       | 0    |         | 1            | 0    |        |
| Felony Sex. Assault          | 0    | 0           |         | 0     |         | 0       | 0    |         | 4            | 4    | 0.0%   |
| Robbery with Firearm         | 1    | 1           | 0.0%    | 1     | 0.0%    | 2       | 1    | 100.0%  | 6            | 5    | 20.0%  |
| Other Robbery                | 0    | 1           | -100.0% | 0     |         | 2       | 3    | -33.3%  | 6            | 7    | -14.3% |
| Assault with Firearm Victims | 0    | 0           |         | 0     |         | 1       | 0    |         | 3            | 0    |        |
| Agg. Assault (NIBRS)         | 1    | 1           | 0.0%    | 1     | 0.0%    | 5       | 3    | 66.7%   | 25           | 23   | 8.7%   |
| Total:                       | 2    | 3           | -33.3%  | 2     | 0.0%    | 10      | 7    | 42.9%   | 45           | 39   | 15.4%  |
| PROPERTY CRIME:              |      |             |         |       |         |         |      |         |              |      |        |
| Burglary                     | 0    | 1           | -100.0% | 1     | -100.0% | 1       | 3    | -66.7%  | 10           | 21   | -52.4% |
| MV Theft                     | 0    | 1           | -100.0% | 0     |         | 0       | 3    | -100.0% | 19           | 14   | 35.7%  |
| Larceny from Vehicle         | 1    | 0           |         | 0     |         | 1       | 7    | -85.7%  | 24           | 37   | -35.1% |
| Other Larceny                | 5    | 5           | 0.0%    | 2     | 150.0%  | 9       | 13   | -30.8%  | 64           | 62   | 3.2%   |
| Total:                       | 6    | 7           | -14.3%  | 3     | 100.0%  | 11      | 26   | -57.7%  | 117          | 134  | -12.7% |
| OTHER CRIME:                 |      |             |         |       |         |         |      |         |              |      |        |
| Simple Assault               | 2    | 3           | -33.3%  | 1     | 100.0%  | 6       | 16   | -62.5%  | 87           | 104  | -16.3% |
| Prostitution                 | 0    | 0           |         | 0     |         | 0       | 0    |         | 0            | 0    |        |
| Drugs & Narcotics            | 2    | 1           | 100.0%  | 0     |         | 5       | 6    | -16.7%  | 62           | 69   | -10.1% |
| Vandalism                    | 1    | 4           | -75.0%  | 3     | -66.7%  | 7       | 20   | -65.0%  | 67           | 85   | -21.2% |
| Intimidation/Threatening     | 2    | 3           | -33.3%  | 1     | 100.0%  | 10      | 6    | 66.7%   | 58           | 40   | 45.0%  |
| Weapons Violation            | 0    | 1           | -100.0% | 0     |         | 1       | 1    | 0.0%    | 14           | 13   | 7.7%   |
| Total:                       | 7    | 12          | -41.7%  | 5     | 40.0%   | 29      | 49   | -40.8%  | 288          | 311  | -7.4%  |
| Motor Vehicle Stops          | 24   | 19          | 26.3%   | 35    | -31.4%  | 113     | 92   | 22.8%   | 703          | 1009 | -30.3% |
| Confirmed Shots Fired        | 0    | 0           |         | 0     |         | 0       | 1    | -100.0% | 4            | 3    | 33.3%  |