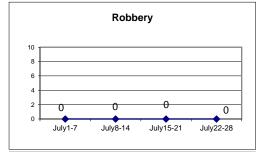

#### **DISTRICT 8 - FAIR HAVEN**

|  | ci |  |  |  |  |  |
|--|----|--|--|--|--|--|
|  |    |  |  |  |  |  |

|                              |      |            |         |         |        | incluent ite |      | W 151  |              |      |         |
|------------------------------|------|------------|---------|---------|--------|--------------|------|--------|--------------|------|---------|
|                              | V    | Veek to Da | te      | Prior ' | Week   | 28 days      |      |        | Year to Date |      |         |
| VIOLENT CRIME:               | 2019 | 2018       | Cng     | 2019    | Cng    | 2019         | 2018 | Cng    | 2019         | 2018 | Cng     |
| Murder Victims               | 0    | 0          |         | 0       |        | 0            | 0    |        | 1            | 0    |         |
| Felony Sex. Assault          | 0    | 2          | -100.0% | 0       |        | 1            | 2    | -50.0% | 1            | 6    | -83.3%  |
| Robbery with Firearm         | 2    | 0          |         | 1       | 100.0% | 3            | 2    | 50.0%  | 11           | 5    | 120.0%  |
| Other Robbery                | 0    | 0          |         | 0       |        | 4            | 3    | 33.3%  | 22           | 23   | -4.3%   |
| Assault with Firearm Victims | 0    | 1          | -100.0% | 0       |        | 1            | 1    | 0.0%   | 5            | 2    | 150.0%  |
| Agg. Assault (NIBRS)         | 1    | 4          | -75.0%  | 2       | -50.0% | 7            | 9    | -22.2% | 59           | 55   | 7.3%    |
| Total:                       | 3    | 7          | -57.1%  | 3       | 0.0%   | 16           | 17   | -5.9%  | 99           | 91   | 8.8%    |
| PROPERTY CRIME:              |      |            |         |         |        |              |      |        |              |      |         |
| Burglary                     | 1    | 0          |         | 2       | -50.0% | 7            | 2    | 250.0% | 50           | 46   | 8.7%    |
| MV Theft                     | 1    | 1          | 0.0%    | 4       | -75.0% | 7            | 2    | 250.0% | 54           | 52   | 3.8%    |
| Larceny from Vehicle         | 1    | 1          | 0.0%    | 2       | -50.0% | 3            | 4    | -25.0% | 44           | 50   | -12.0%  |
| Other Larceny                | 6    | 2          | 200.0%  | 5       | 20.0%  | 22           | 18   | 22.2%  | 149          | 153  | -2.6%   |
| Total:                       | 9    | 4          | 125.0%  | 13      | -30.8% | 39           | 26   | 50.0%  | 297          | 301  | -1.3%   |
| OTHER CRIME:                 |      |            |         |         |        |              |      |        |              |      |         |
| Simple Assault               | 4    | 8          | -50.0%  | 2       | 100.0% | 11           | 30   | -63.3% | 152          | 188  | -19.1%  |
| Prostitution                 | 0    | 0          |         | 0       |        | 0            | 0    |        | 0            | 1    | -100.0% |
| Drugs & Narcotics            | 2    | 11         | -81.8%  | 3       | -33.3% | 7            | 36   | -80.6% | 139          | 211  | -34.1%  |
| Vandalism                    | 4    | 6          | -33.3%  | 4       | 0.0%   | 14           | 23   | -39.1% | 159          | 138  | 15.2%   |
| Intimidation/Threatening     | 3    | 3          | 0.0%    | 7       | -57.1% | 17           | 7    | 142.9% | 117          | 70   | 67.1%   |
| Weapons Violation            | 1    | 2          | -50.0%  | 1       | 0.0%   | 3            | 7    | -57.1% | 34           | 22   | 54.5%   |
| Total:                       | 14   | 30         | -53.3%  | 17      | -17.6% | 52           | 103  | -49.5% | 601          | 630  | -4.6%   |
| Motor Vehicle Stops          | 13   | 33         | -60.6%  | 12      | 8.3%   | 64           | 119  | -46.2% | 656          | 1125 | -41.7%  |
| Confirmed Shots Fired        | 1    | 0          |         | 0       |        | 3            | 0    |        | 8            | 7    | 14.3%   |