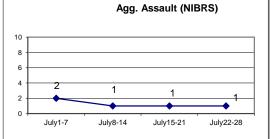

#### **DISTRICT 4 - DWIGHT**

|                              | Week to Date Prior Week 28 days |      |         |      |         |      | ,    | Year to Dat | e    |      |         |
|------------------------------|---------------------------------|------|---------|------|---------|------|------|-------------|------|------|---------|
| VIOLENT CRIME:               | 2019                            | 2018 | Cng     | 2019 | Cng     | 2019 | 2018 | Cng         | 2019 | 2018 | Cng     |
| Murder Victims               | 0                               | 0    |         | 0    |         | 0    | 0    |             | 0    | 1    | -100.0% |
| Felony Sex. Assault          | 1                               | 0    |         | 0    |         | 1    | 0    |             | 2    | 2    | 0.0%    |
| Robbery with Firearm         | 0                               | 0    |         | 0    |         | 0    | 2    | -100.0%     | 2    | 10   | -80.0%  |
| Other Robbery                | 0                               | 0    |         | 1    | -100.0% | 1    | 2    | -50.0%      | 14   | 17   | -17.6%  |
| Assault with Firearm Victims | 0                               | 0    |         | 0    |         | 0    | 0    |             | 4    | 1    | 300.0%  |
| Agg. Assault (NIBRS)         | 2                               | 2    | 0.0%    | 0    |         | 4    | 6    | -33.3%      | 34   | 36   | -5.6%   |
| Total:                       | 3                               | 2    | 50.0%   | 1    | 200.0%  | 6    | 10   | -40.0%      | 56   | 67   | -16.4%  |
| PROPERTY CRIME:              |                                 |      |         |      |         |      |      |             |      |      |         |
| Burglary                     | 0                               | 1    | -100.0% | 2    | -100.0% | 2    | 4    | -50.0%      | 28   | 28   | 0.0%    |
| MV Theft                     | 1                               | 3    | -66.7%  | 0    |         | 3    | 4    | -25.0%      | 33   | 28   | 17.9%   |
| Larceny from Vehicle         | 5                               | 3    | 66.7%   | 1    | 400.0%  | 7    | 6    | 16.7%       | 48   | 43   | 11.6%   |
| Other Larceny                | 6                               | 9    | -33.3%  | 5    | 20.0%   | 18   | 32   | -43.8%      | 179  | 216  | -17.1%  |
| Total:                       | 12                              | 16   | -25.0%  | 8    | 50.0%   | 30   | 46   | -34.8%      | 288  | 315  | -8.6%   |
| OTHER CRIME:                 |                                 |      |         |      |         |      |      |             |      |      |         |
| Simple Assault               | 0                               | 3    | -100.0% | 3    | -100.0% | 6    | 16   | -62.5%      | 84   | 148  | -43.2%  |
| Prostitution                 | 0                               | 0    |         | 0    |         | 0    | 0    |             | 0    | 0    |         |
| Drugs & Narcotics            | 0                               | 4    | -100.0% | 2    | -100.0% | 7    | 20   | -65.0%      | 77   | 124  | -37.9%  |
| Vandalism                    | 7                               | 6    | 16.7%   | 4    | 75.0%   | 18   | 16   | 12.5%       | 122  | 122  | 0.0%    |
| Intimidation/Threatening     | 6                               | 0    |         | 1    | 500.0%  | 12   | 10   | 20.0%       | 82   | 75   | 9.3%    |
| Weapons Violation            | 0                               | 1    | -100.0% | 0    |         | 0    | 6    | -100.0%     | 18   | 29   | -37.9%  |
| Total:                       | 13                              | 14   | -7.1%   | 10   | 30.0%   | 43   | 68   | -36.8%      | 383  | 498  | -23.1%  |
| Motor Vehicle Stops          | 25                              | 48   | -47.9%  | 7    | 257.1%  | 77   | 196  | -60.7%      | 546  | 1298 | -57.9%  |
| Confirmed Shots Fired        | 1                               | 0    |         | 0    |         | 2    | 0    |             | 7    | 4    | 75.0%   |