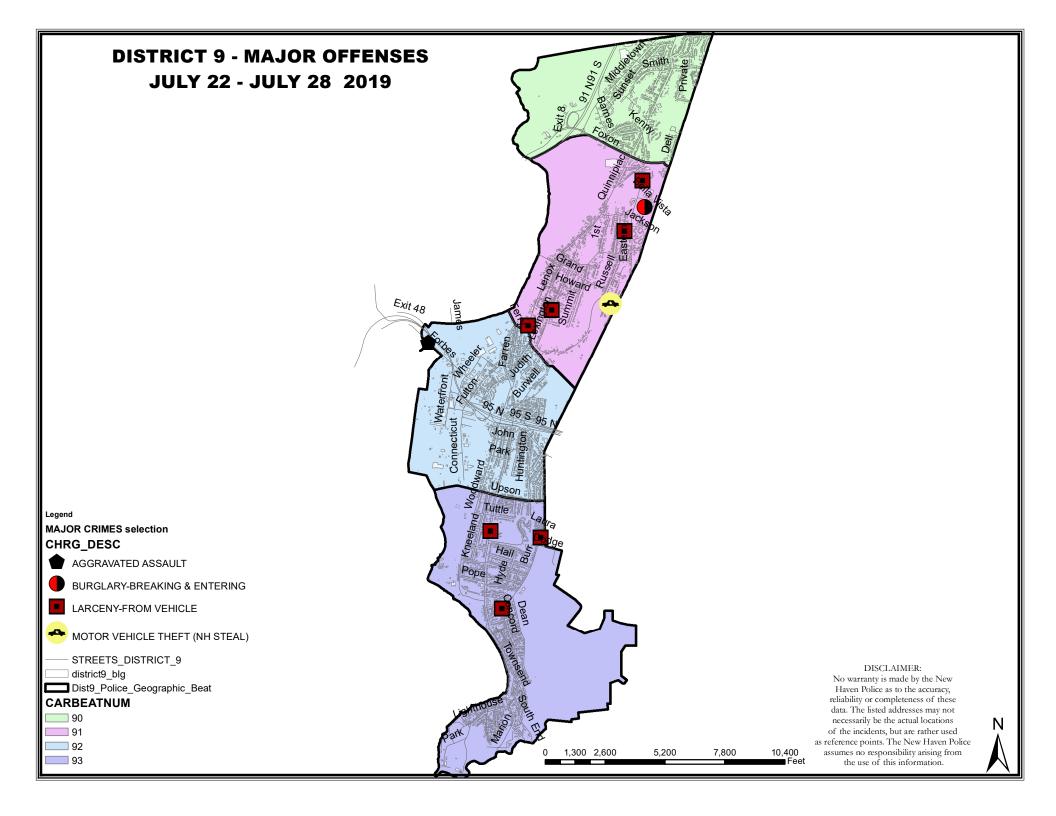

### DISTRICT 9 - EAST SHORE

| ln | ci | d | eı | nt | R | le | p | 0 | r | ts |
|----|----|---|----|----|---|----|---|---|---|----|
|    | •  | • | •  |    |   | •  | г | • | • |    |

|                              | Week to Date |      |         | Prior | Week    |      | 28 days |         | Year to Date |      |         |  |
|------------------------------|--------------|------|---------|-------|---------|------|---------|---------|--------------|------|---------|--|
| VIOLENT CRIME:               | 2019         | 2018 | Cng     | 2019  | Cng     | 2019 | 2018    | Cng     | 2019         | 2018 | Cng     |  |
| Murder Victims               | 0            | 0    |         | 0     |         | 0    | 0       |         | 1            | 1    | 0.0%    |  |
| Felony Sex. Assault          | 0            | 0    |         | 0     |         | 1    | 0       |         | 4            | 0    |         |  |
| Robbery with Firearm         | 0            | 1    | -100.0% | 0     |         | 0    | 4       | -100.0% | 2            | 7    | -71.4%  |  |
| Other Robbery                | 0            | 0    |         | 0     |         | 0    | 3       | -100.0% | 8            | 14   | -42.9%  |  |
| Assault with Firearm Victims | 0            | 0    |         | 0     |         | 0    | 1       | -100.0% | 4            | 4    | 0.0%    |  |
| Agg. Assault (NIBRS)         | 1            | 2    | -50.0%  | 1     | 0.0%    | 2    | 5       | -60.0%  | 34           | 35   | -2.9%   |  |
| Total:                       | 1            | 3    | -66.7%  | 1     | 0.0%    | 3    | 13      | -76.9%  | 53           | 61   | -13.1%  |  |
| PROPERTY CRIME:              |              |      |         |       |         |      |         |         |              |      |         |  |
| Burglary                     | 1            | 1    | 0.0%    | 1     | 0.0%    | 4    | 4       | 0.0%    | 45           | 68   | -33.8%  |  |
| MV Theft                     | 1            | 0    |         | 1     | 0.0%    | 5    | 3       | 66.7%   | 60           | 57   | 5.3%    |  |
| Larceny from Vehicle         | 7            | 7    | 0.0%    | 0     |         | 11   | 14      | -21.4%  | 52           | 91   | -42.9%  |  |
| Other Larceny                | 11           | 8    | 37.5%   | 9     | 22.2%   | 37   | 34      | 8.8%    | 292          | 262  | 11.5%   |  |
| Total:                       | 20           | 16   | 25.0%   | 11    | 81.8%   | 57   | 55      | 3.6%    | 449          | 478  | -6.1%   |  |
| OTHER CRIME:                 |              |      |         |       |         |      |         |         |              |      |         |  |
| Simple Assault               | 0            | 3    | -100.0% | 4     | -100.0% | 9    | 15      | -40.0%  | 91           | 136  | -33.1%  |  |
| Prostitution                 | 0            | 0    |         | 0     |         | 0    | 1       | -100.0% | 0            | 1    | -100.0% |  |
| Drugs & Narcotics            | 0            | 4    | -100.0% | 2     | -100.0% | 4    | 8       | -50.0%  | 86           | 91   | -5.5%   |  |
| Vandalism                    | 3            | 3    | 0.0%    | 6     | -50.0%  | 16   | 11      | 45.5%   | 152          | 166  | -8.4%   |  |
| Intimidation/Threatening     | 8            | 3    | 166.7%  | 3     | 166.7%  | 19   | 8       | 137.5%  | 112          | 113  | -0.9%   |  |
| Weapons Violation            | 0            | 2    | -100.0% | 0     |         | 0    | 8       | -100.0% | 20           | 25   | -20.0%  |  |
| Total:                       | 11           | 15   | -26.7%  | 15    | -26.7%  | 48   | 51      | -5.9%   | 461          | 532  | -13.3%  |  |
| Motor Vehicle Stops          | 13           | 73   | -82.2%  | 60    | -78.3%  | 139  | 330     | -57.9%  | 742          | 1467 | -49.4%  |  |
| Confirmed Shots Fired        | 0            | 0    |         | 0     |         | 0    | 0       |         | 9            | 10   | -10.0%  |  |

### DISTRICT 9 - MAJOR OFFENSES BETWEEN JULY 22 AND JULY 28 2019

| CASE#    | CHRG_DESC                      | PREM_DESC                  | ADDRESS                  | DATE     | TIME | DOW | DIST |
|----------|--------------------------------|----------------------------|--------------------------|----------|------|-----|------|
| 19029410 | AGGRAVATED ASSAULT             | STREET/HIGHWAY/ALLEYWAY    | 1 FORBES AVE             | 20190726 | 2232 | FRI | 9    |
| 19029208 | BURGLARY-BREAKING & ENTERING   | RESIDENCE/HOME             | 343 EASTERN ST, APTC1208 | 20190725 | 1540 | THU | 9    |
| 19028633 | LARCENY-FROM VEHICLE           | STREET/HIGHWAY/ALLEYWAY    | 338 CONCORD ST           | 20190722 | 0833 | MON | 9    |
| 19028823 | LARCENY-FROM VEHICLE           | STREET/HIGHWAY/ALLEYWAY    | 171 LEXINGTON AVE        | 20190723 | 1626 | TUE | 9    |
| 19028879 | LARCENY-FROM VEHICLE           | RESIDENCE/HOME             | 419 BURR ST              | 20190723 | 2117 | TUE | 9    |
| 19028911 | LARCENY-FROM VEHICLE           | STREET/HIGHWAY/ALLEYWAY    | 709 TOWNSEND AVE         | 20190724 | 0859 | WED | 9    |
| 19029096 | LARCENY-FROM VEHICLE           | RESIDENCE/HOME             | 745 RUSSELL ST           | 20190725 | 0742 | THU | 9    |
| 19029279 | LARCENY-FROM VEHICLE           | SCHOOL-PRESCHOOL THRU 12TH | 375 QUINNIPIAC AVE       | 20190726 | 0738 | FRI | 9    |
| 19029582 | LARCENY-FROM VEHICLE           | PARKING LOT / GARAGE       | 420 EASTERN ST, APT1B    | 20190728 | 0642 | SUN | 9    |
| 19028631 | MOTOR VEHICLE THEFT (NH STEAL) | STREET/HIGHWAY/ALLEYWAY    | 32 MOUNTAIN TOP LN       | 20190722 | 0815 | MON | 9    |