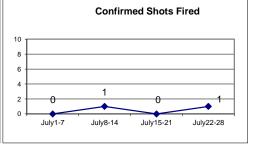

#### **DISTRICT 4 - DWIGHT**

|                              | Week to Date Prior Week 28 days |      |         |      |         |      | ,    | Year to Dat | e    |      |         |
|------------------------------|---------------------------------|------|---------|------|---------|------|------|-------------|------|------|---------|
| VIOLENT CRIME:               | 2019                            | 2018 | Cng     | 2019 | Cng     | 2019 | 2018 | Cng         | 2019 | 2018 | Cng     |
| Murder Victims               | 0                               | 0    |         | 0    |         | 0    | 0    |             | 0    | 1    | -100.0% |
| Felony Sex. Assault          | 1                               | 0    |         | 0    |         | 1    | 0    |             | 2    | 2    | 0.0%    |
| Robbery with Firearm         | 0                               | 0    |         | 0    |         | 0    | 2    | -100.0%     | 2    | 10   | -80.0%  |
| Other Robbery                | 0                               | 0    |         | 1    | -100.0% | 1    | 2    | -50.0%      | 14   | 17   | -17.6%  |
| Assault with Firearm Victims | 0                               | 0    |         | 0    |         | 0    | 0    |             | 4    | 1    | 300.0%  |
| Agg. Assault (NIBRS)         | 2                               | 2    | 0.0%    | 0    |         | 4    | 6    | -33.3%      | 34   | 36   | -5.6%   |
| Total:                       | 3                               | 2    | 50.0%   | 1    | 200.0%  | 6    | 10   | -40.0%      | 56   | 67   | -16.4%  |
| PROPERTY CRIME:              |                                 |      |         |      |         |      |      |             |      |      |         |
| Burglary                     | 0                               | 1    | -100.0% | 2    | -100.0% | 2    | 4    | -50.0%      | 28   | 28   | 0.0%    |
| MV Theft                     | 1                               | 3    | -66.7%  | 0    |         | 3    | 4    | -25.0%      | 33   | 28   | 17.9%   |
| Larceny from Vehicle         | 5                               | 3    | 66.7%   | 1    | 400.0%  | 7    | 6    | 16.7%       | 48   | 43   | 11.6%   |
| Other Larceny                | 6                               | 9    | -33.3%  | 5    | 20.0%   | 18   | 32   | -43.8%      | 179  | 216  | -17.1%  |
| Total:                       | 12                              | 16   | -25.0%  | 8    | 50.0%   | 30   | 46   | -34.8%      | 288  | 315  | -8.6%   |
| OTHER CRIME:                 |                                 |      |         |      |         |      |      |             |      |      |         |
| Simple Assault               | 0                               | 3    | -100.0% | 3    | -100.0% | 6    | 16   | -62.5%      | 84   | 148  | -43.2%  |
| Prostitution                 | 0                               | 0    |         | 0    |         | 0    | 0    |             | 0    | 0    |         |
| Drugs & Narcotics            | 0                               | 4    | -100.0% | 2    | -100.0% | 7    | 20   | -65.0%      | 77   | 124  | -37.9%  |
| Vandalism                    | 7                               | 6    | 16.7%   | 4    | 75.0%   | 18   | 16   | 12.5%       | 122  | 122  | 0.0%    |
| Intimidation/Threatening     | 6                               | 0    |         | 1    | 500.0%  | 12   | 10   | 20.0%       | 82   | 75   | 9.3%    |
| Weapons Violation            | 0                               | 1    | -100.0% | 0    |         | 0    | 6    | -100.0%     | 18   | 29   | -37.9%  |
| Total:                       | 13                              | 14   | -7.1%   | 10   | 30.0%   | 43   | 68   | -36.8%      | 383  | 498  | -23.1%  |
| Motor Vehicle Stops          | 25                              | 48   | -47.9%  | 7    | 257.1%  | 77   | 196  | -60.7%      | 546  | 1298 | -57.9%  |
| Confirmed Shots Fired        | 1                               | 0    |         | 0    |         | 2    | 0    |             | 7    | 4    | 75.0%   |