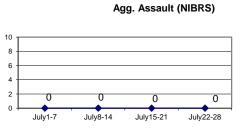

#### **DISTRICT 5 - HILL NORTH**

| Inc |  |  |  |
|-----|--|--|--|

|                              |      | Week to Dat | е       | Prior | Week    | 28 days |      |         | Year to Date |      |        |
|------------------------------|------|-------------|---------|-------|---------|---------|------|---------|--------------|------|--------|
| VIOLENT CRIME:               | 2019 | 2018        | Cng     | 2019  | Cng     | 2019    | 2018 | Cng     | 2019         | 2018 | Cng    |
| Murder Victims               | 0    | 0           |         | 0     |         | 0       | 0    |         | 1            | 0    |        |
| Felony Sex. Assault          | 0    | 0           |         | 0     |         | 0       | 0    |         | 4            | 4    | 0.0%   |
| Robbery with Firearm         | 1    | 1           | 0.0%    | 1     | 0.0%    | 2       | 1    | 100.0%  | 6            | 5    | 20.0%  |
| Other Robbery                | 0    | 1           | -100.0% | 0     |         | 2       | 3    | -33.3%  | 6            | 7    | -14.3% |
| Assault with Firearm Victims | 0    | 0           |         | 0     |         | 1       | 0    |         | 3            | 0    |        |
| Agg. Assault (NIBRS)         | 1    | 1           | 0.0%    | 1     | 0.0%    | 5       | 3    | 66.7%   | 25           | 23   | 8.7%   |
| Total:                       | 2    | 3           | -33.3%  | 2     | 0.0%    | 10      | 7    | 42.9%   | 45           | 39   | 15.4%  |
| PROPERTY CRIME:              |      |             |         |       |         |         |      |         |              |      |        |
| Burglary                     | 0    | 1           | -100.0% | 1     | -100.0% | 1       | 3    | -66.7%  | 10           | 21   | -52.4% |
| MV Theft                     | 0    | 1           | -100.0% | 0     |         | 0       | 3    | -100.0% | 19           | 14   | 35.7%  |
| Larceny from Vehicle         | 1    | 0           |         | 0     |         | 1       | 7    | -85.7%  | 24           | 37   | -35.1% |
| Other Larceny                | 5    | 5           | 0.0%    | 2     | 150.0%  | 9       | 13   | -30.8%  | 64           | 62   | 3.2%   |
| Total:                       | 6    | 7           | -14.3%  | 3     | 100.0%  | 11      | 26   | -57.7%  | 117          | 134  | -12.7% |
| OTHER CRIME:                 |      |             |         |       |         |         |      |         |              |      |        |
| Simple Assault               | 2    | 3           | -33.3%  | 1     | 100.0%  | 6       | 16   | -62.5%  | 87           | 104  | -16.3% |
| Prostitution                 | 0    | 0           |         | 0     |         | 0       | 0    |         | 0            | 0    |        |
| Drugs & Narcotics            | 2    | 1           | 100.0%  | 0     |         | 5       | 6    | -16.7%  | 62           | 69   | -10.1% |
| Vandalism                    | 1    | 4           | -75.0%  | 3     | -66.7%  | 7       | 20   | -65.0%  | 67           | 85   | -21.2% |
| Intimidation/Threatening     | 2    | 3           | -33.3%  | 1     | 100.0%  | 10      | 6    | 66.7%   | 58           | 40   | 45.0%  |
| Weapons Violation            | 0    | 1           | -100.0% | 0     |         | 1       | 1    | 0.0%    | 14           | 13   | 7.7%   |
| Total:                       | 7    | 12          | -41.7%  | 5     | 40.0%   | 29      | 49   | -40.8%  | 288          | 311  | -7.4%  |
| Motor Vehicle Stops          | 24   | 19          | 26.3%   | 35    | -31.4%  | 113     | 92   | 22.8%   | 703          | 1009 | -30.3% |
| Confirmed Shots Fired        | 0    | 0           |         | 0     |         | 0       | 1    | -100.0% | 4            | 3    | 33.3%  |