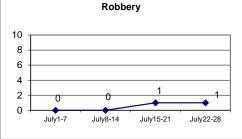

#### Citywide

| _                             | Incident Reports |             |        |       |        |      |         |         |       |             |        |  |  |
|-------------------------------|------------------|-------------|--------|-------|--------|------|---------|---------|-------|-------------|--------|--|--|
|                               | V                | Veek to Dat | е      | Prior | Neek   |      | 28 days |         | Y     | ear to Date |        |  |  |
| VIOLENT CRIME:                | 2019             | 2018        | Cng    | 2019  | Cng    | 2019 | 2018    | Cng     | 2019  | 2018        | Cng    |  |  |
| Murder Victims                | 0                | 0           |        | 0     |        | 1    | 0       |         | 7     | 8           | -12.5% |  |  |
| Felony Sex. Assault           | 1                | 2           | -50.0% | 2     | -50.0% | 5    | 4       | 25.0%   | 26    | 31          | -16.1% |  |  |
| Robbery with Firearm          | 4                | 3           | 33.3%  | 3     | 33.3%  | 7    | 16      | -56.3%  | 50    | 57          | -12.3% |  |  |
| Other Robbery                 | 3                | 3           | 0.0%   | 5     | -40.0% | 17   | 20      | -15.0%  | 93    | 114         | -18.4% |  |  |
| Assault with Firearm Victims  | 1                | 1           | 0.0%   | 0     |        | 3    | 6       | -50.0%  | 38    | 32          | 18.8%  |  |  |
| Agg. Assault (NIBRS)          | 6                | 16          | -62.5% | 6     | 0.0%   | 27   | 48      | -43.8%  | 294   | 310         | -5.2%  |  |  |
| Total:                        | 15               | 25          | -40.0% | 16    | -6.3%  | 60   | 94      | -36.2%  | 508   | 552         | -8.0%  |  |  |
| PROPERTY CRIME:               |                  |             |        |       |        |      |         |         |       |             |        |  |  |
| Burglary                      | 10               | 10          | 0.0%   | 9     | 11.1%  | 32   | 42      | -23.8%  | 305   | 368         | -17.1% |  |  |
| MV Theft                      | 7                | 16          | -56.3% | 11    | -36.4% | 33   | 45      | -26.7%  | 338   | 351         | -3.7%  |  |  |
| Larceny from Vehicle          | 28               | 34          | -17.6% | 15    | 86.7%  | 64   | 95      | -32.6%  | 458   | 553         | -17.2% |  |  |
| Other Larceny                 | 52               | 56          | -7.1%  | 48    | 8.3%   | 171  | 216     | -20.8%  | 1,406 | 1,437       | -2.2%  |  |  |
| Total:                        | 97               | 116         | -16.4% | 83    | 16.9%  | 300  | 398     | -24.6%  | 2,507 | 2,709       | -7.5%  |  |  |
| OTHER CRIME:                  |                  |             |        |       |        |      |         |         |       |             |        |  |  |
| Simple Assault                | 15               | 44          | -65.9% | 19    | -21.1% | 71   | 173     | -59.0%  | 875   | 1,176       | -25.6% |  |  |
| Prostitution                  | 0                | 0           |        | 0     |        | 0    | 1       | -100.0% | 2     | 5           | -60.0% |  |  |
| Drugs & Narcotics             | 21               | 41          | -48.8% | 11    | 90.9%  | 57   | 161     | -64.6%  | 655   | 901         | -27.3% |  |  |
| Vandalism                     | 36               | 43          | -16.3% | 40    | -10.0% | 131  | 152     | -13.8%  | 1,173 | 1,222       | -4.0%  |  |  |
| Intimidation/Threatening-no t | 42               | 20          | 110.0% | 33    | 27.3%  | 129  | 75      | 72.0%   | 817   | 665         | 22.9%  |  |  |
| Weapons Violation             | 4                | 13          | -69.2% | 1     | 300.0% | 14   | 47      | -70.2%  | 232   | 233         | -0.4%  |  |  |
| Total:                        | 118              | 161         | -26.7% | 104   | 13.5%  | 402  | 609     | -34.0%  | 3,754 | 4,202       | -10.7% |  |  |
| Motor Vehicle Stops           | 221              | 418         | -47.1% | 288   | -23.3% | 1076 | 1548    | -30.5%  | 6,847 | 11,183      | -38.8% |  |  |