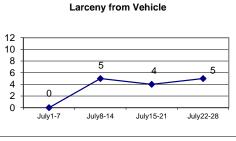

#### **DISTRICT 2 - WESTVILLE**

| Incident | Reports |
|----------|---------|
|----------|---------|

|                              | Week to Date |      |         | Prior | Week   | dent Report | 28 days |         | Year to Date |      |         |  |
|------------------------------|--------------|------|---------|-------|--------|-------------|---------|---------|--------------|------|---------|--|
| VIOLENT CRIME:               | 2019         | 2018 | Cng     | 2019  | Cng    | 2019        | 2018    | Cng     | 2019         | 2018 | Cng     |  |
| Murder Victims               | 0            | 0    |         | 0     |        | 0           | 0       |         | 0            | 3    | -100.0% |  |
| Felony Sex. Assault          | 0            | 0    |         | 0     |        | 0           | 0       |         | 2            | 4    | -50.0%  |  |
| Robbery with Firearm         | 1            | 0    |         | 0     |        | 1           | 1       | 0.0%    | 5            | 5    | 0.0%    |  |
| Other Robbery                | 1            | 0    |         | 1     | 0.0%   | 3           | 2       | 50.0%   | 6            | 7    | -14.3%  |  |
| Assault with Firearm Victims | 0            | 0    |         | 0     |        | 0           | 0       |         | 2            | 7    | -71.4%  |  |
| Agg. Assault (NIBRS)         | 0            | 1    | -100.0% | 0     |        | 0           | 5       | -100.0% | 20           | 30   | -33.3%  |  |
| Total:                       | 2            | 1    | 100.0%  | 1     | 100.0% | 4           | 8       | -50.0%  | 35           | 56   | -37.5%  |  |
| PROPERTY CRIME:              |              |      |         |       |        |             |         |         |              |      |         |  |
| Burglary                     | 4            | 0    |         | 0     |        | 6           | 5       | 20.0%   | 54           | 43   | 25.6%   |  |
| MV Theft                     | 1            | 3    | -66.7%  | 1     | 0.0%   | 4           | 7       | -42.9%  | 35           | 36   | -2.8%   |  |
| Larceny from Vehicle         | 5            | 1    | 400.0%  | 4     | 25.0%  | 14          | 11      | 27.3%   | 65           | 61   | 6.6%    |  |
| Other Larceny                | 5            | 5    | 0.0%    | 4     | 25.0%  | 16          | 22      | -27.3%  | 147          | 137  | 7.3%    |  |
| Total:                       | 15           | 9    | 66.7%   | 9     | 66.7%  | 40          | 45      | -11.1%  | 301          | 277  | 8.7%    |  |
| OTHER CRIME:                 |              |      |         |       |        |             |         |         |              |      |         |  |
| Simple Assault               | 2            | 2    | 0.0%    | 3     | -33.3% | 8           | 16      | -50.0%  | 79           | 90   | -12.2%  |  |
| Prostitution                 | 0            | 0    |         | 0     |        | 0           | 0       |         | 2            | 0    |         |  |
| Drugs & Narcotics            | 4            | 3    | 33.3%   | 0     |        | 5           | 9       | -44.4%  | 31           | 20   | 55.0%   |  |
| Vandalism                    | 7            | 2    | 250.0%  | 6     | 16.7%  | 19          | 18      | 5.6%    | 164          | 141  | 16.3%   |  |
| Intimidation/Threatening     | 8            | 2    | 300.0%  | 3     | 166.7% | 12          | 7       | 71.4%   | 85           | 60   | 41.7%   |  |
| Weapons Violation            | 1            | 0    |         | 0     |        | 3           | 3       | 0.0%    | 22           | 24   | -8.3%   |  |
| Total:                       | 22           | 9    | 144.4%  | 12    | 83.3%  | 47          | 53      | -11.3%  | 383          | 335  | 14.3%   |  |
| Motor Vehicle Stops          | 7            | 15   | -53.3%  | 2     | 250.0% | 37          | 42      | -11.9%  | 264          | 466  | -43.3%  |  |
| Confirmed Shots Fired        | 1            | 0    |         | 0     |        | 3           | 0       |         | 11           | 3    | 266.7%  |  |

### DISTRICT 2 - MAJOR OFFENSES BETWEEN JULY 22 AND JULY 28 2019

| CASE#    | CHRG_DESC                              | PREM_DESC               | ADDRESS                 | DATE     | TIME | DOW | DIST |
|----------|----------------------------------------|-------------------------|-------------------------|----------|------|-----|------|
| 19029607 | BURGLARY-BREAKING & ENTERING           | RESIDENCE/HOME          | 132 W ELM ST            | 20190728 | 1255 | SUN | 2    |
| 19028793 | BURGLARY-BREAKING & ENTERING           | PARKING LOT / GARAGE    | 191 LAWNCREST RD        | 20190723 | 1136 | TUE | 2    |
| 19028963 | BURGLARY-BREAKING & ENTERING           | PARKING LOT / GARAGE    | 575 CENTRAL AVE, FL02   | 20190724 | 1115 | WED | 2    |
| 19029215 | BURGLARY-BREAKING & ENTERING           | RESIDENCE/HOME          | 17 MCKINLEY AVE         | 20190725 | 1750 | THU | 2    |
| 19029419 | FIREARM DISCHARGE (WEAPON LAW VIOLATIO | STREET/HIGHWAY/ALLEYWAY | 137 ROCK CREEK RD       | 20190726 | 2316 | FRI | 2    |
| 19028634 | LARCENY-FROM VEHICLE                   | STREET/HIGHWAY/ALLEYWAY | 104 KNOLLWOOD DR        | 20190722 | 0842 | MON | 2    |
| 19028694 | LARCENY-FROM VEHICLE                   | PARKING LOT / GARAGE    | 336 BLAKE ST, FL01      | 20190722 | 1438 | MON | 2    |
| 19028770 | LARCENY-FROM VEHICLE                   | PARKING LOT / GARAGE    | 1982 CHAPEL ST          | 20190723 | 1054 | TUE | 2    |
| 19028915 | LARCENY-FROM VEHICLE                   | STREET/HIGHWAY/ALLEYWAY | 138 W ROCK AVE          | 20190724 | 0924 | WED | 2    |
| 19028930 | LARCENY-FROM VEHICLE                   | RESIDENCE/HOME          | 1 MCKINLEY AVE          | 20190724 | 0853 | WED | 2    |
| 19029092 | MOTOR VEHICLE THEFT (NH STEAL)         | STREET/HIGHWAY/ALLEYWAY | 68 W ROCK AVE           | 20190725 | 0442 | THU | 2    |
| 19029673 | ROBBERY                                | HOTEL/MOTEL/ETC         | 1605 WHALLEY AVE, RM224 | 20190728 | 2245 | SUN | 2    |
| 19029332 | ROBBERY WITH A FIREARM                 | BANK/ SAVINGS LOAN      | 894 WHALLEY AVE         | 20190726 | 1532 | FRI | 2    |