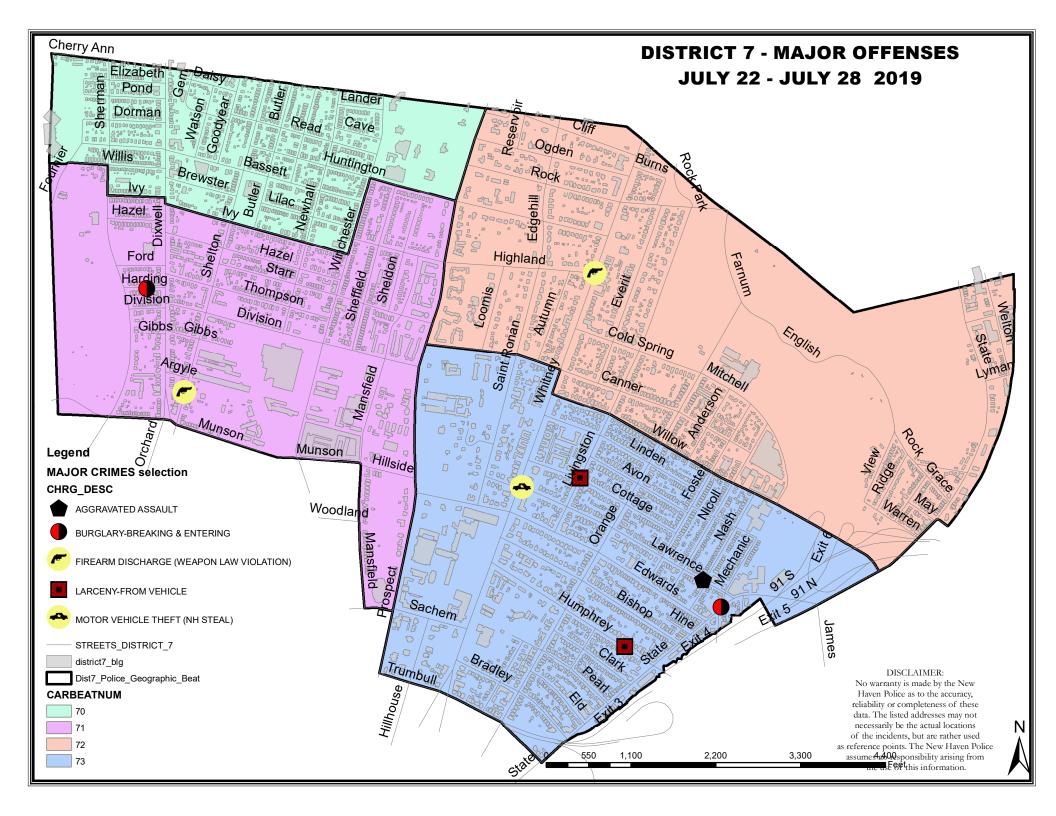

### DISTRICT 7 - MAJOR OFFENSES BETWEEN JULY 22 AND JULY 28 2019

| CASE#    | CHRG_DESC                               | PREM_DESC               | ADDRESS                    | DATE     | TIME | DOW | DIST |
|----------|-----------------------------------------|-------------------------|----------------------------|----------|------|-----|------|
| 19029577 | AGGRAVATED WITH A FIREARM               | STREET/HIGHWAY/ALLEYWAY | 35 LAWRENCE ST             | 20190728 | 0240 | SUN | 7    |
| 19028792 | BURGLARY-BREAKING & ENTERING            | RESIDENCE/HOME          | 24 HARDING PL              | 20190723 | 1028 | TUE | 7    |
| 19029593 | BURGLARY-BREAKING & ENTERING            | RESTAURANT              | 2 MECHANIC ST              | 20190728 | 0855 | SUN | 7    |
| 19028740 | FIREARM DISCHARGE (WEAPON LAW VIOLATION | STREET/HIGHWAY/ALLEYWAY | 52 SHELTON AVE             | 20190723 | 0202 | TUE | 7    |
| 19028894 | FIREARM DISCHARGE (WEAPON LAW VIOLATION | STREET/HIGHWAY/ALLEYWAY | HIGHLAND ST & WHITNEY AVI  | 20190724 | 0024 | WED | 7    |
| 19028676 | LARCENY-FROM VEHICLE                    | STREET/HIGHWAY/ALLEYWAY | COTTAGE ST & LIVINGSTON ST | 20190722 | 1433 | MON | 7    |
| 19028976 | LARCENY-FROM VEHICLE                    | STREET/HIGHWAY/ALLEYWAY | 265 HUMPHREY ST            | 20190724 | 1533 | WED | 7    |
| 19029047 | MOTOR VEHICLE THEFT (NH STEAL)          | STREET/HIGHWAY/ALLEYWAY | 357 WHITNEY AVE            | 20190724 | 1829 | WED | 7    |