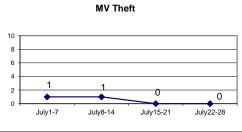

#### **DISTRICT 3 - HILL SOUTH**

|  | lent |  |  |
|--|------|--|--|
|  |      |  |  |

|                              | Week to Date |      |         | Prior | Week    |      | 28 days |        | Year to Date |      |         |  |
|------------------------------|--------------|------|---------|-------|---------|------|---------|--------|--------------|------|---------|--|
| VIOLENT CRIME:               | 2019         | 2018 | Cng     | 2019  | Cng     | 2019 | 2018    | Cng    | 2019         | 2018 | Cng     |  |
| Murder Victims               | 0            | 0    |         | 0     |         | 0    | 0       |        | 1            | 0    |         |  |
| Felony Sex. Assault          | 0            | 0    |         | 1     | -100.0% | 1    | 0       |        | 5            | 5    | 0.0%    |  |
| Robbery with Firearm         | 0            | 0    |         | 0     |         | 0    | 0       |        | 11           | 3    | 266.7%  |  |
| Other Robbery                | 1            | 0    |         | 0     |         | 1    | 0       |        | 11           | 6    | 83.3%   |  |
| Assault with Firearm Victims | 0            | 0    |         | 0     |         | 0    | 0       |        | 2            | 0    |         |  |
| Agg. Assault (NIBRS)         | 0            | 1    | -100.0% | 0     |         | 3    | 4       | -25.0% | 29           | 20   | 45.0%   |  |
| Total:                       | 1            | 1    | 0.0%    | 1     | 0.0%    | 5    | 4       | 25.0%  | 59           | 34   | 73.5%   |  |
| PROPERTY CRIME:              |              |      |         |       |         |      |         |        |              |      |         |  |
| Burglary                     | 0            | 1    | -100.0% | 2     | -100.0% | 3    | 5       | -40.0% | 29           | 29   | 0.0%    |  |
| MV Theft                     | 0            | 1    | -100.0% | 0     |         | 2    | 4       | -50.0% | 29           | 33   | -12.1%  |  |
| Larceny from Vehicle         | 1            | 3    | -66.7%  | 0     |         | 3    | 6       | -50.0% | 31           | 40   | -22.5%  |  |
| Other Larceny                | 4            | 4    | 0.0%    | 5     | -20.0%  | 19   | 15      | 26.7%  | 101          | 113  | -10.6%  |  |
| Total:                       | 5            | 9    | -44.4%  | 7     | -28.6%  | 27   | 30      | -10.0% | 190          | 215  | -11.6%  |  |
| OTHER CRIME:                 |              |      |         |       |         |      |         |        |              |      |         |  |
| Simple Assault               | 2            | 10   | -80.0%  | 1     | 100.0%  | 6    | 22      | -72.7% | 99           | 134  | -26.1%  |  |
| Prostitution                 | 0            | 0    |         | 0     |         | 0    | 0       |        | 0            | 3    | -100.0% |  |
| Drugs & Narcotics            | 7            | 10   | -30.0%  | 0     |         | 9    | 47      | -80.9% | 93           | 153  | -39.2%  |  |
| Vandalism                    | 1            | 9    | -88.9%  | 2     | -50.0%  | 7    | 20      | -65.0% | 111          | 127  | -12.6%  |  |
| Intimidation/Threatening     | 6            | 2    | 200.0%  | 6     | 0.0%    | 16   | 9       | 77.8%  | 113          | 88   | 28.4%   |  |
| Weapons Violation            | 0            | 2    | -100.0% | 0     |         | 1    | 4       | -75.0% | 32           | 28   | 14.3%   |  |
| Total:                       | 16           | 33   | -51.5%  | 9     | 77.8%   | 39   | 102     | -61.8% | 448          | 533  | -15.9%  |  |
| Motor Vehicle Stops          | 19           | 19   | 0.0%    | 19    | 0.0%    | 118  | 86      | 37.2%  | 660          | 874  | -24.5%  |  |
| Confirmed Shots Fired        | 0            | 0    |         | 1     | -100.0% | 2    | 1       | 100.0% | 16           | 6    | 166.7%  |  |

# DISTRICT 3 - MAJOR OFFENSES BETWEEN JULY 22 AND JULY 28 2019

| CASE#    | CHRG_DESC            | PREM_DESC               | ADDRESS         | DATE     | TIME | DOW | DIST |
|----------|----------------------|-------------------------|-----------------|----------|------|-----|------|
| 19028769 | LARCENY-FROM VEHICLE | STREET/HIGHWAY/ALLEYWAY | 51 LONGHINI LN  | 20190723 | 1211 | TUE | 3    |
| 19029509 | ROBBERY              | STREET/HIGHWAY/ALLEYWAY | 135 CARLISLE ST | 20190727 | 1710 | SAT | 3    |