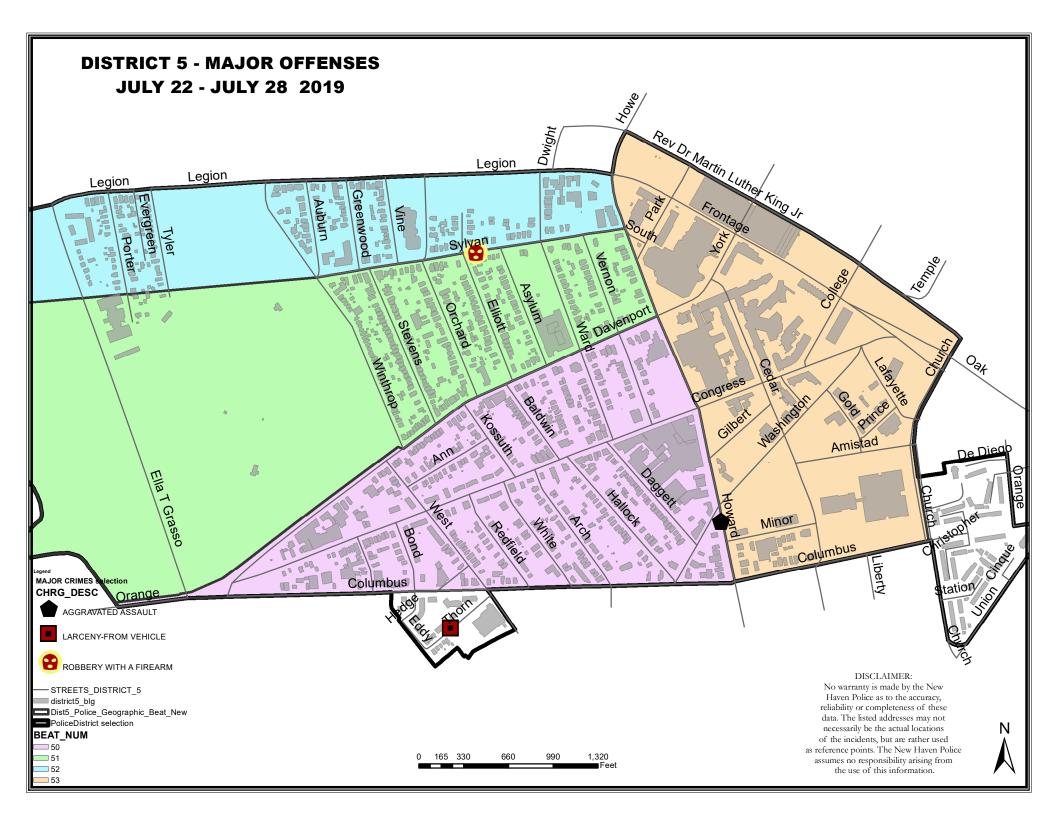

#### **DISTRICT 5 - HILL NORTH**

| Inc |  |  |  |
|-----|--|--|--|

|                              |      | Week to Dat | е       | Prior | Week    | 28 days |      |         | Year to Date |      |        |
|------------------------------|------|-------------|---------|-------|---------|---------|------|---------|--------------|------|--------|
| VIOLENT CRIME:               | 2019 | 2018        | Cng     | 2019  | Cng     | 2019    | 2018 | Cng     | 2019         | 2018 | Cng    |
| Murder Victims               | 0    | 0           |         | 0     |         | 0       | 0    |         | 1            | 0    |        |
| Felony Sex. Assault          | 0    | 0           |         | 0     |         | 0       | 0    |         | 4            | 4    | 0.0%   |
| Robbery with Firearm         | 1    | 1           | 0.0%    | 1     | 0.0%    | 2       | 1    | 100.0%  | 6            | 5    | 20.0%  |
| Other Robbery                | 0    | 1           | -100.0% | 0     |         | 2       | 3    | -33.3%  | 6            | 7    | -14.3% |
| Assault with Firearm Victims | 0    | 0           |         | 0     |         | 1       | 0    |         | 3            | 0    |        |
| Agg. Assault (NIBRS)         | 1    | 1           | 0.0%    | 1     | 0.0%    | 5       | 3    | 66.7%   | 25           | 23   | 8.7%   |
| Total:                       | 2    | 3           | -33.3%  | 2     | 0.0%    | 10      | 7    | 42.9%   | 45           | 39   | 15.4%  |
| PROPERTY CRIME:              |      |             |         |       |         |         |      |         |              |      |        |
| Burglary                     | 0    | 1           | -100.0% | 1     | -100.0% | 1       | 3    | -66.7%  | 10           | 21   | -52.4% |
| MV Theft                     | 0    | 1           | -100.0% | 0     |         | 0       | 3    | -100.0% | 19           | 14   | 35.7%  |
| Larceny from Vehicle         | 1    | 0           |         | 0     |         | 1       | 7    | -85.7%  | 24           | 37   | -35.1% |
| Other Larceny                | 5    | 5           | 0.0%    | 2     | 150.0%  | 9       | 13   | -30.8%  | 64           | 62   | 3.2%   |
| Total:                       | 6    | 7           | -14.3%  | 3     | 100.0%  | 11      | 26   | -57.7%  | 117          | 134  | -12.7% |
| OTHER CRIME:                 |      |             |         |       |         |         |      |         |              |      |        |
| Simple Assault               | 2    | 3           | -33.3%  | 1     | 100.0%  | 6       | 16   | -62.5%  | 87           | 104  | -16.3% |
| Prostitution                 | 0    | 0           |         | 0     |         | 0       | 0    |         | 0            | 0    |        |
| Drugs & Narcotics            | 2    | 1           | 100.0%  | 0     |         | 5       | 6    | -16.7%  | 62           | 69   | -10.1% |
| Vandalism                    | 1    | 4           | -75.0%  | 3     | -66.7%  | 7       | 20   | -65.0%  | 67           | 85   | -21.2% |
| Intimidation/Threatening     | 2    | 3           | -33.3%  | 1     | 100.0%  | 10      | 6    | 66.7%   | 58           | 40   | 45.0%  |
| Weapons Violation            | 0    | 1           | -100.0% | 0     |         | 1       | 1    | 0.0%    | 14           | 13   | 7.7%   |
| Total:                       | 7    | 12          | -41.7%  | 5     | 40.0%   | 29      | 49   | -40.8%  | 288          | 311  | -7.4%  |
| Motor Vehicle Stops          | 24   | 19          | 26.3%   | 35    | -31.4%  | 113     | 92   | 22.8%   | 703          | 1009 | -30.3% |
| Confirmed Shots Fired        | 0    | 0           |         | 0     |         | 0       | 1    | -100.0% | 4            | 3    | 33.3%  |

# DISTRICT 5 - MAJOR OFFENSES BETWEEN JULY 22 AND JULY 28 2019

| CASE#    | CHRG_DESC              | PREM_DESC               | ADDRESS        | DATE     | TIME | DOW | DIST |
|----------|------------------------|-------------------------|----------------|----------|------|-----|------|
| 19028919 | AGGRAVATED ASSAULT     | STREET/HIGHWAY/ALLEYWAY | 660 HOWARD AVE | 20190724 | 0949 | WED | 5    |
| 19029481 | LARCENY-FROM VEHICLE   | STREET/HIGHWAY/ALLEYWAY | 43 THORN ST    | 20190727 | 1213 | SAT | 5    |
| 19028623 | ROBBERY WITH A FIREARM | OTHER/UNKNOWN           | 68 SYLVAN AVE  | 20190722 | 0126 | MON | 5    |