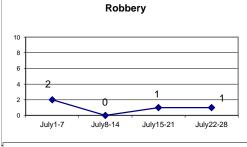

#### **DISTRICT 4 - DWIGHT**

|                              | Week to Date Prior Week 28 days |      |         |      |         |      | ,    | Year to Dat | e    |      |         |
|------------------------------|---------------------------------|------|---------|------|---------|------|------|-------------|------|------|---------|
| VIOLENT CRIME:               | 2019                            | 2018 | Cng     | 2019 | Cng     | 2019 | 2018 | Cng         | 2019 | 2018 | Cng     |
| Murder Victims               | 0                               | 0    |         | 0    |         | 0    | 0    |             | 0    | 1    | -100.0% |
| Felony Sex. Assault          | 1                               | 0    |         | 0    |         | 1    | 0    |             | 2    | 2    | 0.0%    |
| Robbery with Firearm         | 0                               | 0    |         | 0    |         | 0    | 2    | -100.0%     | 2    | 10   | -80.0%  |
| Other Robbery                | 0                               | 0    |         | 1    | -100.0% | 1    | 2    | -50.0%      | 14   | 17   | -17.6%  |
| Assault with Firearm Victims | 0                               | 0    |         | 0    |         | 0    | 0    |             | 4    | 1    | 300.0%  |
| Agg. Assault (NIBRS)         | 2                               | 2    | 0.0%    | 0    |         | 4    | 6    | -33.3%      | 34   | 36   | -5.6%   |
| Total:                       | 3                               | 2    | 50.0%   | 1    | 200.0%  | 6    | 10   | -40.0%      | 56   | 67   | -16.4%  |
| PROPERTY CRIME:              |                                 |      |         |      |         |      |      |             |      |      |         |
| Burglary                     | 0                               | 1    | -100.0% | 2    | -100.0% | 2    | 4    | -50.0%      | 28   | 28   | 0.0%    |
| MV Theft                     | 1                               | 3    | -66.7%  | 0    |         | 3    | 4    | -25.0%      | 33   | 28   | 17.9%   |
| Larceny from Vehicle         | 5                               | 3    | 66.7%   | 1    | 400.0%  | 7    | 6    | 16.7%       | 48   | 43   | 11.6%   |
| Other Larceny                | 6                               | 9    | -33.3%  | 5    | 20.0%   | 18   | 32   | -43.8%      | 179  | 216  | -17.1%  |
| Total:                       | 12                              | 16   | -25.0%  | 8    | 50.0%   | 30   | 46   | -34.8%      | 288  | 315  | -8.6%   |
| OTHER CRIME:                 |                                 |      |         |      |         |      |      |             |      |      |         |
| Simple Assault               | 0                               | 3    | -100.0% | 3    | -100.0% | 6    | 16   | -62.5%      | 84   | 148  | -43.2%  |
| Prostitution                 | 0                               | 0    |         | 0    |         | 0    | 0    |             | 0    | 0    |         |
| Drugs & Narcotics            | 0                               | 4    | -100.0% | 2    | -100.0% | 7    | 20   | -65.0%      | 77   | 124  | -37.9%  |
| Vandalism                    | 7                               | 6    | 16.7%   | 4    | 75.0%   | 18   | 16   | 12.5%       | 122  | 122  | 0.0%    |
| Intimidation/Threatening     | 6                               | 0    |         | 1    | 500.0%  | 12   | 10   | 20.0%       | 82   | 75   | 9.3%    |
| Weapons Violation            | 0                               | 1    | -100.0% | 0    |         | 0    | 6    | -100.0%     | 18   | 29   | -37.9%  |
| Total:                       | 13                              | 14   | -7.1%   | 10   | 30.0%   | 43   | 68   | -36.8%      | 383  | 498  | -23.1%  |
| Motor Vehicle Stops          | 25                              | 48   | -47.9%  | 7    | 257.1%  | 77   | 196  | -60.7%      | 546  | 1298 | -57.9%  |
| Confirmed Shots Fired        | 1                               | 0    |         | 0    |         | 2    | 0    |             | 7    | 4    | 75.0%   |