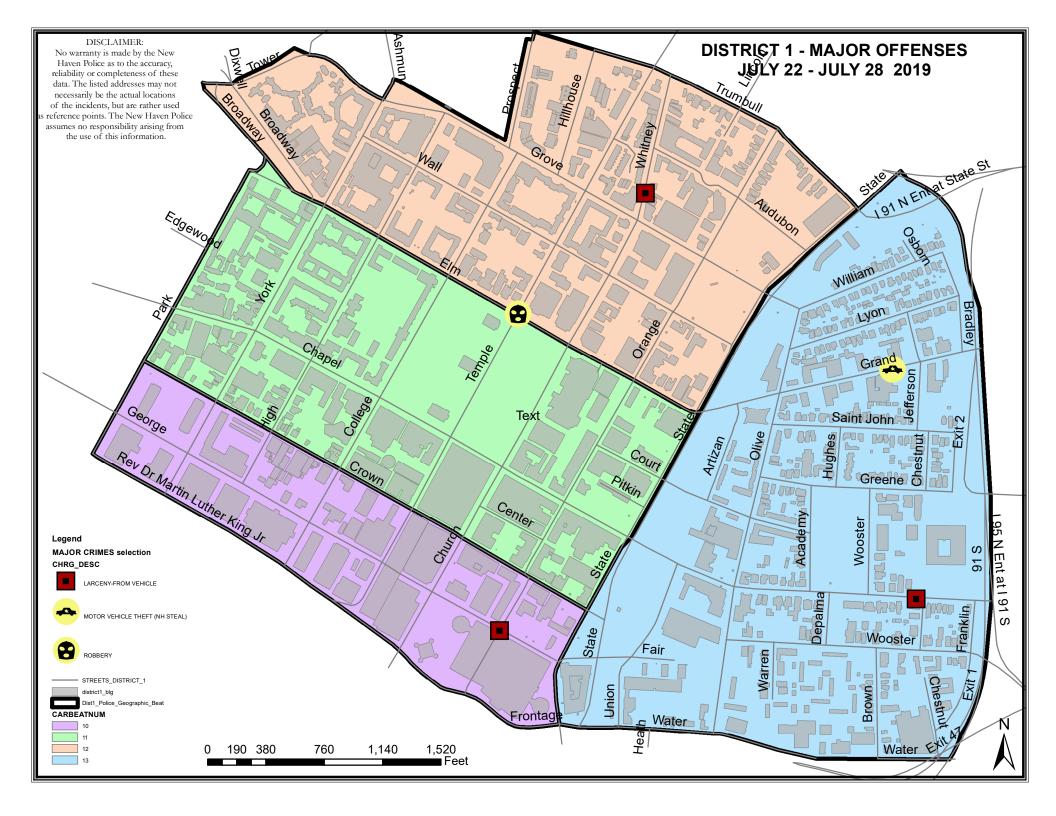

# DISTRICT 1 - MAJOR OFFENSES BETWEEN JULY 22 AND JULY 28 2019

| CASE#    | CHRG_DESC                      | PREM_DESC               | ADDRESS               | DATE     | TIME | DOW | DIST |
|----------|--------------------------------|-------------------------|-----------------------|----------|------|-----|------|
| 19028840 | LARCENY-FROM VEHICLE           | PARKING LOT / GARAGE    | 520 CHAPEL ST         | 20190723 | 1530 | TUE | 1    |
| 19029077 | LARCENY-FROM VEHICLE           | STREET/HIGHWAY/ALLEYWAY | 17 WHITNEY AVE        | 20190724 | 2330 | WED | 1    |
| 19029285 | LARCENY-FROM VEHICLE           | PARKING LOT / GARAGE    | GEORGE ST & ORANGE ST | 20190726 | 0905 | FRI | 1    |
| 19028989 | MOTOR VEHICLE THEFT (NH STEAL) | PARKING LOT / GARAGE    | 830 GRAND AVE         | 20190724 | 1259 | WED | 1    |
| 19028743 | ROBBERY                        | PARK/PLAYGROUND         | ELM ST & TEMPLE ST    | 20190723 | 0401 | TUE | 1    |