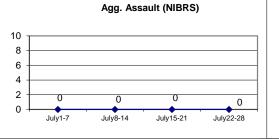

#### Citywide

| _                             | Incident Reports |             |        |       |        |      |         |         |       |             |        |  |  |
|-------------------------------|------------------|-------------|--------|-------|--------|------|---------|---------|-------|-------------|--------|--|--|
|                               | V                | Veek to Dat | е      | Prior | Neek   |      | 28 days |         | Y     | ear to Date |        |  |  |
| VIOLENT CRIME:                | 2019             | 2018        | Cng    | 2019  | Cng    | 2019 | 2018    | Cng     | 2019  | 2018        | Cng    |  |  |
| Murder Victims                | 0                | 0           |        | 0     |        | 1    | 0       |         | 7     | 8           | -12.5% |  |  |
| Felony Sex. Assault           | 1                | 2           | -50.0% | 2     | -50.0% | 5    | 4       | 25.0%   | 26    | 31          | -16.1% |  |  |
| Robbery with Firearm          | 4                | 3           | 33.3%  | 3     | 33.3%  | 7    | 16      | -56.3%  | 50    | 57          | -12.3% |  |  |
| Other Robbery                 | 3                | 3           | 0.0%   | 5     | -40.0% | 17   | 20      | -15.0%  | 93    | 114         | -18.4% |  |  |
| Assault with Firearm Victims  | 1                | 1           | 0.0%   | 0     |        | 3    | 6       | -50.0%  | 38    | 32          | 18.8%  |  |  |
| Agg. Assault (NIBRS)          | 6                | 16          | -62.5% | 6     | 0.0%   | 27   | 48      | -43.8%  | 294   | 310         | -5.2%  |  |  |
| Total:                        | 15               | 25          | -40.0% | 16    | -6.3%  | 60   | 94      | -36.2%  | 508   | 552         | -8.0%  |  |  |
| PROPERTY CRIME:               |                  |             |        |       |        |      |         |         |       |             |        |  |  |
| Burglary                      | 10               | 10          | 0.0%   | 9     | 11.1%  | 32   | 42      | -23.8%  | 305   | 368         | -17.1% |  |  |
| MV Theft                      | 7                | 16          | -56.3% | 11    | -36.4% | 33   | 45      | -26.7%  | 338   | 351         | -3.7%  |  |  |
| Larceny from Vehicle          | 28               | 34          | -17.6% | 15    | 86.7%  | 64   | 95      | -32.6%  | 458   | 553         | -17.2% |  |  |
| Other Larceny                 | 52               | 56          | -7.1%  | 48    | 8.3%   | 171  | 216     | -20.8%  | 1,406 | 1,437       | -2.2%  |  |  |
| Total:                        | 97               | 116         | -16.4% | 83    | 16.9%  | 300  | 398     | -24.6%  | 2,507 | 2,709       | -7.5%  |  |  |
| OTHER CRIME:                  |                  |             |        |       |        |      |         |         |       |             |        |  |  |
| Simple Assault                | 15               | 44          | -65.9% | 19    | -21.1% | 71   | 173     | -59.0%  | 875   | 1,176       | -25.6% |  |  |
| Prostitution                  | 0                | 0           |        | 0     |        | 0    | 1       | -100.0% | 2     | 5           | -60.0% |  |  |
| Drugs & Narcotics             | 21               | 41          | -48.8% | 11    | 90.9%  | 57   | 161     | -64.6%  | 655   | 901         | -27.3% |  |  |
| Vandalism                     | 36               | 43          | -16.3% | 40    | -10.0% | 131  | 152     | -13.8%  | 1,173 | 1,222       | -4.0%  |  |  |
| Intimidation/Threatening-no t | 42               | 20          | 110.0% | 33    | 27.3%  | 129  | 75      | 72.0%   | 817   | 665         | 22.9%  |  |  |
| Weapons Violation             | 4                | 13          | -69.2% | 1     | 300.0% | 14   | 47      | -70.2%  | 232   | 233         | -0.4%  |  |  |
| Total:                        | 118              | 161         | -26.7% | 104   | 13.5%  | 402  | 609     | -34.0%  | 3,754 | 4,202       | -10.7% |  |  |
| Motor Vehicle Stops           | 221              | 418         | -47.1% | 288   | -23.3% | 1076 | 1548    | -30.5%  | 6,847 | 11,183      | -38.8% |  |  |