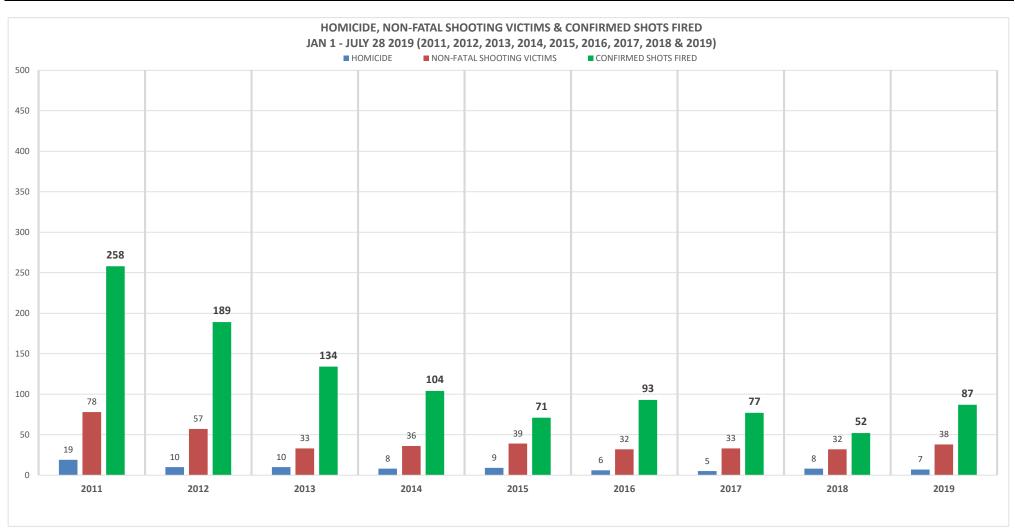

#### JAN 1 TO JULY 28 COMPARISON (2011, 2012, 2013, 2014, 2015, 2016, 2017, 2018 & 2019)

|                                                                                                                           |           |        |        |        |        |        |        |        |        | % CHANGE    |
|---------------------------------------------------------------------------------------------------------------------------|-----------|--------|--------|--------|--------|--------|--------|--------|--------|-------------|
|                                                                                                                           | 2011      | 2012   | 2013   | 2014   | 2015   | 2016   | 2017   | 2018   | 2019   | 2011 & 2019 |
| HOMICIDE                                                                                                                  | 19        | 10     | 10     | 8      | 9      | 6      | 5      | 8      | 7      | -63.2%      |
| % Change (2011-2012), (2012-2013), (2013-2014), (2014-2015, (2015-2016), (2016-2017), (2017-2018), (2018-2019)(2011-2019) |           | -47.4% | 0.0%   | -20.0% | 12.5%  | -33.3% | -16.7% | 60.0%  | -12.5% |             |
| NON-FATAL SHOOTING VICTIMS                                                                                                | <b>78</b> | 57     | 33     | 36     | 39     | 32     | 33     | 32     | 38     | -51.3%      |
| % Change (2011-2012), (2012-2013), (2013-2014), (2014-2015, (2015-2016), (2016-2017), (2017-2018), (2018-2019)(2011-2019) |           | -26.9% | -42.1% | 9.1%   | 8.3%   | -17.9% | 3.1%   | -3.0%  | 18.8%  |             |
| CONFIRMED SHOTS FIRED                                                                                                     | 258       | 189    | 134    | 104    | 71     | 93     | 77     | 52     | 87     | -66.3%      |
| % Change (2011-2012), (2012-2013), (2013-2014), (2014-2015, (2015-2016), (2016-2017), (2017-2018), (2018-2019)(2011-2019) |           | -26.7% | -29.1% | -22.4% | -31.7% | 31.0%  | -17.2% | -32.5% | 67.3%  |             |