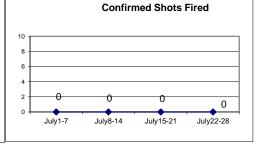

#### **DISTRICT 10 - BEAVER HILL**

**Incident Reports** 

|                              | Week to Date |      |         | Prior Week |         | 28 days |      |         | Year to Date |      |         |
|------------------------------|--------------|------|---------|------------|---------|---------|------|---------|--------------|------|---------|
| VIOLENT CRIME:               | 2019         | 2018 | Cng     | 2019       | Cng     | 2019    | 2018 | Cng     | 2019         | 2018 | Cng     |
| Murder Victims               | 0            | 0    |         | 0          |         | 1       | 0    |         | 3            | 1    | 200.0%  |
| Felony Sex. Assault          | 0            | 0    |         | 0          |         | 0       | 0    |         | 0            | 1    | -100.0% |
| Robbery with Firearm         | 0            | 0    |         | 1          | -100.0% | 1       | 2    | -50.0%  | 3            | 9    | -66.7%  |
| Other Robbery                | 0            | 1    | -100.0% | 0          |         | 1       | 3    | -66.7%  | 9            | 9    | 0.0%    |
| Assault with Firearm Victims | 0            | 0    |         | 0          |         | 0       | 2    | -100.0% | 5            | 5    | 0.0%    |
| Agg. Assault (NIBRS)         | 0            | 2    | -100.0% | 1          | -100.0% | 2       | 7    | -71.4%  | 30           | 28   | 7.1%    |
| Total:                       | 0            | 3    | -100.0% | 2          | -100.0% | 5       | 14   | -64.3%  | 50           | 53   | -5.7%   |
| PROPERTY CRIME:              |              |      |         |            |         |         |      |         |              |      |         |
| Burglary                     | 2            | 1    | 100.0%  | 0          |         | 2       | 2    | 0.0%    | 20           | 31   | -35.5%  |
| MV Theft                     | 1            | 2    | -50.0%  | 1          | 0.0%    | 4       | 6    | -33.3%  | 34           | 45   | -24.4%  |
| Larceny from Vehicle         | 3            | 7    | -57.1%  | 2          | 50.0%   | 6       | 19   | -68.4%  | 40           | 57   | -29.8%  |
| Other Larceny                | 0            | 6    | -100.0% | 2          | -100.0% | 4       | 13   | -69.2%  | 87           | 86   | 1.2%    |
| Total:                       | 6            | 16   | -62.5%  | 5          | 20.0%   | 16      | 40   | -60.0%  | 181          | 219  | -17.4%  |
| OTHER CRIME:                 |              |      |         |            |         |         |      |         |              |      |         |
| Simple Assault               | 0            | 5    | -100.0% | 1          | -100.0% | 3       | 20   | -85.0%  | 53           | 96   | -44.8%  |
| Prostitution                 | 0            | 0    |         | 0          |         | 0       | 0    |         | 0            | 0    |         |
| Drugs & Narcotics            | 1            | 0    |         | 1          | 0.0%    | 3       | 4    | -25.0%  | 45           | 64   | -29.7%  |
| Vandalism                    | 4            | 5    | -20.0%  | 5          | -20.0%  | 14      | 15   | -6.7%   | 85           | 103  | -17.5%  |
| Intimidation/Threatening     | 2            | 2    | 0.0%    | 3          | -33.3%  | 13      | 7    | 85.7%   | 67           | 71   | -5.6%   |
| Weapons Violation            | 1            | 1    | 0.0%    | 0          |         | 1       | 7    | -85.7%  | 21           | 35   | -40.0%  |
| Total:                       | 8            | 13   | -38.5%  | 10         | -20.0%  | 34      | 53   | -35.8%  | 271          | 369  | -26.6%  |
| Motor Vehicle Stops          | 58           | 79   | -26.6%  | 17         | 241.2%  | 127     | 237  | -46.4%  | 749          | 1290 | -41.9%  |
| Confirmed Shots Fired        | 0            | 0    |         | 0          |         | 0       | 0    |         | 4            | 4    | 0.0%    |