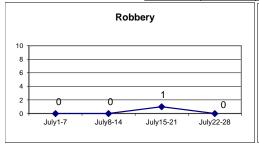

#### **DISTRICT 3 - HILL SOUTH**

|  | lent |  |  |
|--|------|--|--|
|  |      |  |  |

|                              | Week to Date |      |         | Prior | Week    |      | 28 days |        | Year to Date |      |         |  |
|------------------------------|--------------|------|---------|-------|---------|------|---------|--------|--------------|------|---------|--|
| VIOLENT CRIME:               | 2019         | 2018 | Cng     | 2019  | Cng     | 2019 | 2018    | Cng    | 2019         | 2018 | Cng     |  |
| Murder Victims               | 0            | 0    |         | 0     |         | 0    | 0       |        | 1            | 0    |         |  |
| Felony Sex. Assault          | 0            | 0    |         | 1     | -100.0% | 1    | 0       |        | 5            | 5    | 0.0%    |  |
| Robbery with Firearm         | 0            | 0    |         | 0     |         | 0    | 0       |        | 11           | 3    | 266.7%  |  |
| Other Robbery                | 1            | 0    |         | 0     |         | 1    | 0       |        | 11           | 6    | 83.3%   |  |
| Assault with Firearm Victims | 0            | 0    |         | 0     |         | 0    | 0       |        | 2            | 0    |         |  |
| Agg. Assault (NIBRS)         | 0            | 1    | -100.0% | 0     |         | 3    | 4       | -25.0% | 29           | 20   | 45.0%   |  |
| Total:                       | 1            | 1    | 0.0%    | 1     | 0.0%    | 5    | 4       | 25.0%  | 59           | 34   | 73.5%   |  |
| PROPERTY CRIME:              |              |      |         |       |         |      |         |        |              |      |         |  |
| Burglary                     | 0            | 1    | -100.0% | 2     | -100.0% | 3    | 5       | -40.0% | 29           | 29   | 0.0%    |  |
| MV Theft                     | 0            | 1    | -100.0% | 0     |         | 2    | 4       | -50.0% | 29           | 33   | -12.1%  |  |
| Larceny from Vehicle         | 1            | 3    | -66.7%  | 0     |         | 3    | 6       | -50.0% | 31           | 40   | -22.5%  |  |
| Other Larceny                | 4            | 4    | 0.0%    | 5     | -20.0%  | 19   | 15      | 26.7%  | 101          | 113  | -10.6%  |  |
| Total:                       | 5            | 9    | -44.4%  | 7     | -28.6%  | 27   | 30      | -10.0% | 190          | 215  | -11.6%  |  |
| OTHER CRIME:                 |              |      |         |       |         |      |         |        |              |      |         |  |
| Simple Assault               | 2            | 10   | -80.0%  | 1     | 100.0%  | 6    | 22      | -72.7% | 99           | 134  | -26.1%  |  |
| Prostitution                 | 0            | 0    |         | 0     |         | 0    | 0       |        | 0            | 3    | -100.0% |  |
| Drugs & Narcotics            | 7            | 10   | -30.0%  | 0     |         | 9    | 47      | -80.9% | 93           | 153  | -39.2%  |  |
| Vandalism                    | 1            | 9    | -88.9%  | 2     | -50.0%  | 7    | 20      | -65.0% | 111          | 127  | -12.6%  |  |
| Intimidation/Threatening     | 6            | 2    | 200.0%  | 6     | 0.0%    | 16   | 9       | 77.8%  | 113          | 88   | 28.4%   |  |
| Weapons Violation            | 0            | 2    | -100.0% | 0     |         | 1    | 4       | -75.0% | 32           | 28   | 14.3%   |  |
| Total:                       | 16           | 33   | -51.5%  | 9     | 77.8%   | 39   | 102     | -61.8% | 448          | 533  | -15.9%  |  |
| Motor Vehicle Stops          | 19           | 19   | 0.0%    | 19    | 0.0%    | 118  | 86      | 37.2%  | 660          | 874  | -24.5%  |  |
| Confirmed Shots Fired        | 0            | 0    |         | 1     | -100.0% | 2    | 1       | 100.0% | 16           | 6    | 166.7%  |  |

# DISTRICT 3 - MAJOR OFFENSES BETWEEN JULY 22 AND JULY 28 2019

| CASE#    | CHRG_DESC            | PREM_DESC               | ADDRESS         | DATE     | TIME | DOW | DIST |
|----------|----------------------|-------------------------|-----------------|----------|------|-----|------|
| 19028769 | LARCENY-FROM VEHICLE | STREET/HIGHWAY/ALLEYWAY | 51 LONGHINI LN  | 20190723 | 1211 | TUE | 3    |
| 19029509 | ROBBERY              | STREET/HIGHWAY/ALLEYWAY | 135 CARLISLE ST | 20190727 | 1710 | SAT | 3    |