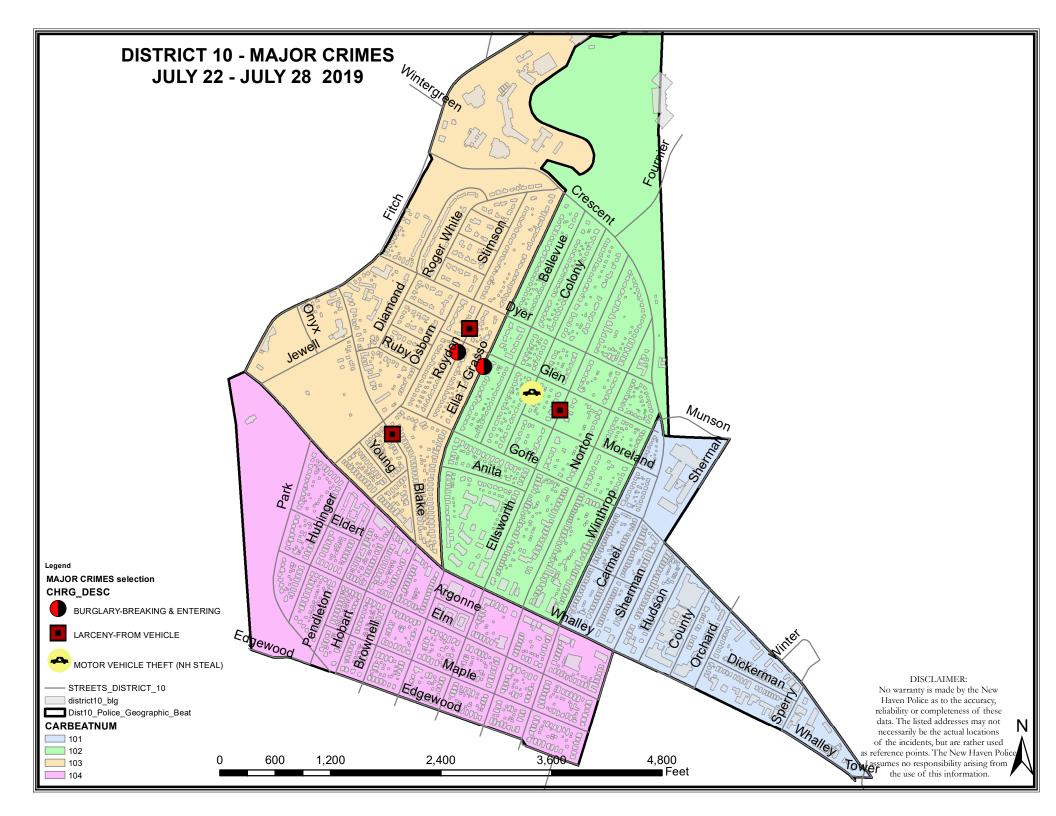

# DISTRICT 10 - MAJOR OFFENSES BETWEEN JULY 22 AND JULY 28 2019

| CASE#    | CHRG_DESC                      | PREM_DESC               | ADDRESS                 | DATE     | TIME | DOW | DIST |
|----------|--------------------------------|-------------------------|-------------------------|----------|------|-----|------|
| 19029456 | BURGLARY-BREAKING & ENTERING   | RESIDENCE/HOME          | 1695 ELLA T GRASSO BLVD | 20190727 | 0611 | SAT | 10   |
| 19029601 | BURGLARY-BREAKING & ENTERING   | RESIDENCE/HOME          | 166 ROYDON RD           | 20190728 | 1201 | SUN | 10   |
| 19028641 | LARCENY-FROM VEHICLE           | STREET/HIGHWAY/ALLEYWAY | 119 BLAKE ST            | 20190722 | 0949 | MON | 10   |
| 19028907 | LARCENY-FROM VEHICLE           | STREET/HIGHWAY/ALLEYWAY | 220 ROYDON RD           | 20190724 | 0829 | WED | 10   |
| 19029081 | LARCENY-FROM VEHICLE           | PARKING LOT / GARAGE    | 500 ELLSWORTH AVE       | 20190724 | 2107 | WED | 10   |
| 19028924 | MOTOR VEHICLE THEFT (NH STEAL) | STREET/HIGHWAY/ALLEYWAY | 69 COLONY RD            | 20190724 | 1027 | WED | 10   |