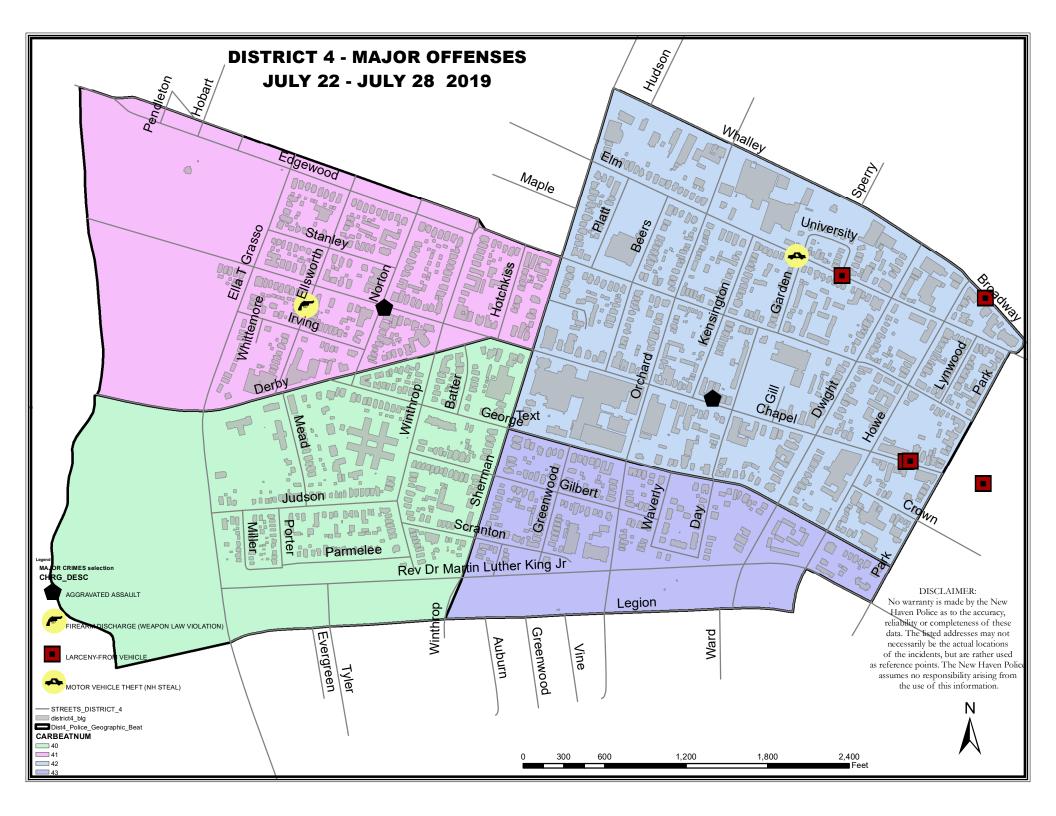

### DISTRICT 4 - MAJOR OFFENSES BETWEEN JULY 22 AND JULY 28 2019

| CASE#    | CHRG_DESC                               | PREM_DESC               | ADDRESS          | DATE     | TIME | DOW | DIST |
|----------|-----------------------------------------|-------------------------|------------------|----------|------|-----|------|
| 19029576 | AGGRAVATED ASSAULT                      | STREET/HIGHWAY/ALLEYWAY | 1343 CHAPEL ST   | 20190728 | 0641 | SUN | 4    |
| 19029621 | AGGRAVATED ASSAULT                      | CONVENIENCE STORE       | 1564 CHAPEL ST   | 20190728 | 1523 | SUN | 4    |
| 19028642 | FIREARM DISCHARGE (WEAPON LAW VIOLATION | STREET/HIGHWAY/ALLEYWAY | 66 ELLSWORTH AVE | 20190722 | 0906 | MON | 4    |
| 19029428 | LARCENY-FROM VEHICLE                    | STREET/HIGHWAY/ALLEYWAY | 1147 CHAPEL ST   | 20190727 | 0001 | SAT | 4    |
| 19028675 | LARCENY-FROM VEHICLE                    | STREET/HIGHWAY/ALLEYWAY | 1 UNIVERSITY PL  | 20190722 | 1509 | MON | 4    |
| 19028717 | LARCENY-FROM VEHICLE                    | STREET/HIGHWAY/ALLEYWAY | 1203 CHAPEL ST   | 20190722 | 2105 | MON | 4    |
| 19028763 | LARCENY-FROM VEHICLE                    | PARKING LOT / GARAGE    | 88 BROADWAY      | 20190723 | 0959 | TUE | 4    |
| 19029568 | LARCENY-FROM VEHICLE                    | STREET/HIGHWAY/ALLEYWAY | 1201 CHAPEL ST   | 20190728 | 0137 | SUN | 4    |
| 19029160 | MOTOR VEHICLE THEFT (NH STEAL)          | STREET/HIGHWAY/ALLEYWAY | 496 ELM ST       | 20190725 | 1330 | THU | 4    |