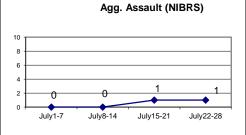

#### **DISTRICT 8 - FAIR HAVEN**

|  | ci |  |  |  |  |  |
|--|----|--|--|--|--|--|
|  |    |  |  |  |  |  |

|                              |      |            |         |         |        | incluent ite |      | W 151  |              |      |         |
|------------------------------|------|------------|---------|---------|--------|--------------|------|--------|--------------|------|---------|
|                              | V    | Veek to Da | te      | Prior ' | Week   | 28 days      |      |        | Year to Date |      |         |
| VIOLENT CRIME:               | 2019 | 2018       | Cng     | 2019    | Cng    | 2019         | 2018 | Cng    | 2019         | 2018 | Cng     |
| Murder Victims               | 0    | 0          |         | 0       |        | 0            | 0    |        | 1            | 0    |         |
| Felony Sex. Assault          | 0    | 2          | -100.0% | 0       |        | 1            | 2    | -50.0% | 1            | 6    | -83.3%  |
| Robbery with Firearm         | 2    | 0          |         | 1       | 100.0% | 3            | 2    | 50.0%  | 11           | 5    | 120.0%  |
| Other Robbery                | 0    | 0          |         | 0       |        | 4            | 3    | 33.3%  | 22           | 23   | -4.3%   |
| Assault with Firearm Victims | 0    | 1          | -100.0% | 0       |        | 1            | 1    | 0.0%   | 5            | 2    | 150.0%  |
| Agg. Assault (NIBRS)         | 1    | 4          | -75.0%  | 2       | -50.0% | 7            | 9    | -22.2% | 59           | 55   | 7.3%    |
| Total:                       | 3    | 7          | -57.1%  | 3       | 0.0%   | 16           | 17   | -5.9%  | 99           | 91   | 8.8%    |
| PROPERTY CRIME:              |      |            |         |         |        |              |      |        |              |      |         |
| Burglary                     | 1    | 0          |         | 2       | -50.0% | 7            | 2    | 250.0% | 50           | 46   | 8.7%    |
| MV Theft                     | 1    | 1          | 0.0%    | 4       | -75.0% | 7            | 2    | 250.0% | 54           | 52   | 3.8%    |
| Larceny from Vehicle         | 1    | 1          | 0.0%    | 2       | -50.0% | 3            | 4    | -25.0% | 44           | 50   | -12.0%  |
| Other Larceny                | 6    | 2          | 200.0%  | 5       | 20.0%  | 22           | 18   | 22.2%  | 149          | 153  | -2.6%   |
| Total:                       | 9    | 4          | 125.0%  | 13      | -30.8% | 39           | 26   | 50.0%  | 297          | 301  | -1.3%   |
| OTHER CRIME:                 |      |            |         |         |        |              |      |        |              |      |         |
| Simple Assault               | 4    | 8          | -50.0%  | 2       | 100.0% | 11           | 30   | -63.3% | 152          | 188  | -19.1%  |
| Prostitution                 | 0    | 0          |         | 0       |        | 0            | 0    |        | 0            | 1    | -100.0% |
| Drugs & Narcotics            | 2    | 11         | -81.8%  | 3       | -33.3% | 7            | 36   | -80.6% | 139          | 211  | -34.1%  |
| Vandalism                    | 4    | 6          | -33.3%  | 4       | 0.0%   | 14           | 23   | -39.1% | 159          | 138  | 15.2%   |
| Intimidation/Threatening     | 3    | 3          | 0.0%    | 7       | -57.1% | 17           | 7    | 142.9% | 117          | 70   | 67.1%   |
| Weapons Violation            | 1    | 2          | -50.0%  | 1       | 0.0%   | 3            | 7    | -57.1% | 34           | 22   | 54.5%   |
| Total:                       | 14   | 30         | -53.3%  | 17      | -17.6% | 52           | 103  | -49.5% | 601          | 630  | -4.6%   |
| Motor Vehicle Stops          | 13   | 33         | -60.6%  | 12      | 8.3%   | 64           | 119  | -46.2% | 656          | 1125 | -41.7%  |
| Confirmed Shots Fired        | 1    | 0          |         | 0       |        | 3            | 0    |        | 8            | 7    | 14.3%   |