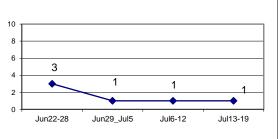

## **DISTRICT 4 - DWIGHT**

|                              | V    | Veek to Date | e       | Prior | Week    |      | 28 days |         | ,    | Year to Da | te     |
|------------------------------|------|--------------|---------|-------|---------|------|---------|---------|------|------------|--------|
| VIOLENT CRIME:               | 2020 | 2019         | Cng     | 2020  | Cng     | 2020 | 2019    | Cng     | 2020 | 2019       | Cng    |
| Murder Victims               | 0    | 0            |         | 0     |         | 0    | 0       |         | 0    | 0          |        |
| Felony Sex. Assault          | 0    | 0            |         | 0     |         | 0    | 1       | -100.0% | 4    | 2          | 100.0% |
| Robbery with Firearm         | 0    | 0            |         | 0     |         | 0    | 0       |         | 11   | 2          | 450.0% |
| Other Robbery                | 0    | 1            | -100.0% | 1     | -100.0% | 3    | 1       | 200.0%  | 10   | 14         | -28.6% |
| Assault with Firearm Victims | 0    | 0            |         | 0     |         | 3    | 0       |         | 6    | 4          | 50.0%  |
| Agg. Assault (NIBRS)         | 1    | 1            | 0.0%    | 0     |         | 5    | 8       | -37.5%  | 23   | 44         | -47.7% |
| Total:                       | 1    | 2            | -50.0%  | 1     | 0.0%    | 11   | 10      | 10.0%   | 54   | 66         | -18.2% |
| PROPERTY CRIME:              |      |              |         |       |         |      |         |         |      |            |        |
| Burglary                     | 2    | 2            | 0.0%    | 3     | -33.3%  | 7    | 2       | 250.0%  | 23   | 35         | -34.3% |
| MV Theft                     | 1    | 0            |         | 1     | 0.0%    | 6    | 6       | 0.0%    | 43   | 35         | 22.9%  |
| Larceny from Vehicle         | 0    | 0            |         | 4     | -100.0% | 9    | 7       | 28.6%   | 49   | 50         | -2.0%  |
| Other Larceny                | 5    | 8            | -37.5%  | 5     | 0.0%    | 19   | 31      | -38.7%  | 168  | 221        | -24.0% |
| Total:                       | 8    | 10           | -20.0%  | 13    | -38.5%  | 41   | 46      | -10.9%  | 283  | 341        | -17.0% |
| OTHER CRIME:                 |      |              |         |       |         |      |         |         |      |            |        |
| Simple Assault               | 2    | 6            | -66.7%  | 3     | -33.3%  | 9    | 17      | -47.1%  | 76   | 112        | -32.1% |
| Prostitution                 | 0    | 0            |         | 0     |         | 0    | 0       |         | 0    | 0          |        |
| Drugs & Narcotics            | 1    | 4            | -75.0%  | 0     |         | 1    | 11      | -90.9%  | 54   | 85         | -36.5% |
| Vandalism                    | 8    | 5            | 60.0%   | 1     | 700.0%  | 16   | 22      | -27.3%  | 122  | 134        | -9.0%  |
| Intimidation/Threatening     | 5    | 3            | 66.7%   | 5     | 0.0%    | 17   | 9       | 88.9%   | 124  | 66         | 87.9%  |
| Weapons Violation            | 1    | 0            |         | 2     | -50.0%  | 5    | 2       | 150.0%  | 30   | 23         | 30.4%  |
| Total:                       | 17   | 18           | -5.6%   | 11    | 54.5%   | 48   | 61      | -21.3%  | 406  | 420        | -3.3%  |
| Motor Vehicle Stops          | 0    | 7            | -100.0% | 3     | -100.0% | 4    | 64      | -93.8%  | 425  | 521        | -18.4% |
| Confirmed Shots Fired        | 0    | 0            |         | 1     | -100.0% | 2    | 2       | 0.0%    | 12   | 6          | 100.0% |