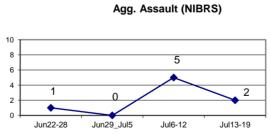

## **DISTRICT 2 - WESTVILLE**

|  | ci |  |  |  |  |  |
|--|----|--|--|--|--|--|
|  |    |  |  |  |  |  |
|  |    |  |  |  |  |  |
|  |    |  |  |  |  |  |

|                              | Incident Reports |             |         |       |         |      |         |         |      |             |         |
|------------------------------|------------------|-------------|---------|-------|---------|------|---------|---------|------|-------------|---------|
|                              | W                | eek to Date |         | Prior | Week    |      | 28 days |         | Υe   | ear to Date | )       |
| VIOLENT CRIME:               | 2020             | 2019        | Cng     | 2020  | Cng     | 2020 | 2019    | Cng     | 2020 | 2019        | Cng     |
| Murder Victims               | 0                | 0           |         | 0     |         | 0    | 0       |         | 1    | 0           |         |
| Felony Sex. Assault          | 0                | 0           |         | 0     |         | 1    | 0       |         | 4    | 4           | 0.0%    |
| Robbery with Firearm         | 0                | 0           |         | 0     |         | 0    | 0       |         | 4    | 4           | 0.0%    |
| Other Robbery                | 0                | 0           |         | 1     | -100.0% | 1    | 1       | 0.0%    | 7    | 4           | 75.0%   |
| Assault with Firearm Victims | 0                | 0           |         | 1     | -100.0% | 3    | 0       |         | 6    | 2           | 200.0%  |
| Agg. Assault (NIBRS)         | 0                | 0           |         | 2     | -100.0% | 4    | 3       | 33.3%   | 21   | 28          | -25.0%  |
| Total:                       | 0                | 0           |         | 4     | -100.0% | 9    | 4       | 125.0%  | 43   | 42          | 2.4%    |
| PROPERTY CRIME:              |                  |             |         |       |         |      |         |         |      |             |         |
| Burglary                     | 0                | 0           |         | 1     | -100.0% | 4    | 7       | -42.9%  | 26   | 54          | -51.9%  |
| MV Theft                     | 0                | 2           | -100.0% | 1     | -100.0% | 7    | 5       | 40.0%   | 46   | 36          | 27.8%   |
| Larceny from Vehicle         | 0                | 4           | -100.0% | 0     |         | 2    | 14      | -85.7%  | 44   | 63          | -30.2%  |
| Other Larceny                | 5                | 6           | -16.7%  | 4     | 25.0%   | 16   | 15      | 6.7%    | 170  | 151         | 12.6%   |
| Total:                       | 5                | 12          | -58.3%  | 6     | -16.7%  | 29   | 41      | -29.3%  | 286  | 304         | -5.9%   |
| OTHER CRIME:                 |                  |             |         |       |         |      |         |         |      |             |         |
| Simple Assault               | 1                | 5           | -80.0%  | 3     | -66.7%  | 7    | 19      | -63.2%  | 44   | 101         | -56.4%  |
| Prostitution                 | 0                | 0           |         | 0     |         | 0    | 0       |         | 0    | 1           | -100.0% |
| Drugs & Narcotics            | 1                | 0           |         | 1     | 0.0%    | 4    | 3       | 33.3%   | 36   | 32          | 12.5%   |
| Vandalism                    | 4                | 11          | -63.6%  | 6     | -33.3%  | 23   | 24      | -4.2%   | 115  | 169         | -32.0%  |
| Intimidation/Threatening     | 4                | 2           | 100.0%  | 6     | -33.3%  | 21   | 9       | 133.3%  | 94   | 74          | 27.0%   |
| Weapons Violation            | 0                | 0           |         | 1     | -100.0% | 3    | 4       | -25.0%  | 23   | 25          | -8.0%   |
| Total:                       | 10               | 18          | -44.4%  | 17    | -41.2%  | 58   | 59      | -1.7%   | 312  | 402         | -22.4%  |
| Motor Vehicle Stops          | 2                | 2           | 0.0%    | 0     |         | 3    | 33      | -90.9%  | 230  | 257         | -10.5%  |
| Confirmed Shots Fired        | 0                | 0           |         | 0     |         | 0    | 2       | -100.0% | 9    | 10          | -10.0%  |