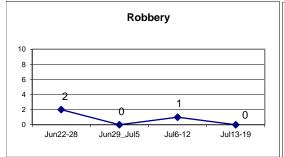

#### **Incident Reports**

| ,                            |      |             |         | incident Reports |         |      |         |         |      |            |         |  |  |
|------------------------------|------|-------------|---------|------------------|---------|------|---------|---------|------|------------|---------|--|--|
|                              |      | Week to Dat | е       | Prior            | Week    |      | 28 days |         | )    | ear to Dat | е       |  |  |
| VIOLENT CRIME:               | 2020 | 2019        | Cng     | 2020             | Cng     | 2020 | 2019    | Cng     | 2020 | 2019       | Cng     |  |  |
| Murder Victims               | 0    | 0           |         | 0                |         | 0    | 0       |         | 0    | 0          |         |  |  |
| Felony Sex. Assault          | 0    | 0           |         | 0                |         | 0    | 0       |         | 2    | 2          | 0.0%    |  |  |
| Robbery with Firearm         | 0    | 0           |         | 0                |         | 0    | 0       |         | 5    | 2          | 150.0%  |  |  |
| Other Robbery                | 1    | 1           | 0.0%    | 0                |         | 3    | 1       | 200.0%  | 15   | 7          | 114.3%  |  |  |
| Assault with Firearm Victims | 0    | 0           |         | 0                |         | 0    | 0       |         | 0    | 0          |         |  |  |
| Agg. Assault (NIBRS)         | 0    | 0           |         | 1                | -100.0% | 2    | 0       |         | 10   | 19         | -47.4%  |  |  |
| Total:                       | 1    | 1           | 0.0%    | 1                | 0.0%    | 5    | 1       | 400.0%  | 32   | 30         | 6.7%    |  |  |
| PROPERTY CRIME:              |      |             |         |                  |         |      |         |         |      |            |         |  |  |
| Burglary                     | 0    | 1           | -100.0% | 0                |         | 1    | 3       | -66.7%  | 26   | 24         | 8.3%    |  |  |
| MV Theft                     | 0    | 1           | -100.0% | 0                |         | 5    | 4       | 25.0%   | 24   | 22         | 9.1%    |  |  |
| Larceny from Vehicle         | 1    | 1           | 0.0%    | 0                |         | 4    | 8       | -50.0%  | 35   | 68         | -48.5%  |  |  |
| Other Larceny                | 4    | 7           | -42.9%  | 4                | 0.0%    | 12   | 21      | -42.9%  | 122  | 158        | -22.8%  |  |  |
| Total:                       | 5    | 10          | -50.0%  | 4                | 25.0%   | 22   | 36      | -38.9%  | 207  | 272        | -23.9%  |  |  |
| OTHER CRIME:                 |      |             |         |                  |         |      |         |         |      |            |         |  |  |
| Simple Assault               | 0    | 4           | -100.0% | 4                | -100.0% | 10   | 10      | 0.0%    | 48   | 94         | -48.9%  |  |  |
| Prostitution                 | 0    | 0           |         | 0                |         | 0    | 0       |         | 0    | 0          |         |  |  |
| Drugs & Narcotics            | 0    | 3           | -100.0% | 0                |         | 0    | 6       | -100.0% | 12   | 44         | -72.7%  |  |  |
| Vandalism                    | 1    | 2           | -50.0%  | 0                |         | 9    | 8       | 12.5%   | 98   | 107        | -8.4%   |  |  |
| Intimidation/Threatening     | 1    | 3           | -66.7%  | 0                |         | 2    | 10      | -80.0%  | 34   | 50         | -32.0%  |  |  |
| Weapons Violation            | 0    | 0           |         | 0                |         | 1    | 0       |         | 7    | 6          | 16.7%   |  |  |
| Total:                       | 2    | 12          | -83.3%  | 4                | -50.0%  | 22   | 34      | -35.3%  | 199  | 301        | -33.9%  |  |  |
| Motor Vehicle Stops          | 1    | 78          | -98.7%  | 0                |         | 4    | 199     | -98.0%  | 1135 | 1156       | -1.8%   |  |  |
| Confirmed Shots Fired        | 0    | 0           |         | 0                |         | 0    | 0       |         | 0    | 1          | -100.0% |  |  |