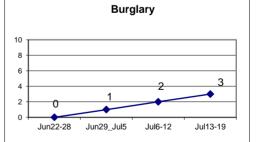

## **DISTRICT 2 - WESTVILLE**

|  | ci |  |  |  |  |  |
|--|----|--|--|--|--|--|
|  |    |  |  |  |  |  |
|  |    |  |  |  |  |  |
|  |    |  |  |  |  |  |

|                              | Incident Reports |             |         |       |         |      |         |         |      |             |         |
|------------------------------|------------------|-------------|---------|-------|---------|------|---------|---------|------|-------------|---------|
|                              | W                | eek to Date |         | Prior | Week    |      | 28 days |         | Υe   | ear to Date | )       |
| VIOLENT CRIME:               | 2020             | 2019        | Cng     | 2020  | Cng     | 2020 | 2019    | Cng     | 2020 | 2019        | Cng     |
| Murder Victims               | 0                | 0           |         | 0     |         | 0    | 0       |         | 1    | 0           |         |
| Felony Sex. Assault          | 0                | 0           |         | 0     |         | 1    | 0       |         | 4    | 4           | 0.0%    |
| Robbery with Firearm         | 0                | 0           |         | 0     |         | 0    | 0       |         | 4    | 4           | 0.0%    |
| Other Robbery                | 0                | 0           |         | 1     | -100.0% | 1    | 1       | 0.0%    | 7    | 4           | 75.0%   |
| Assault with Firearm Victims | 0                | 0           |         | 1     | -100.0% | 3    | 0       |         | 6    | 2           | 200.0%  |
| Agg. Assault (NIBRS)         | 0                | 0           |         | 2     | -100.0% | 4    | 3       | 33.3%   | 21   | 28          | -25.0%  |
| Total:                       | 0                | 0           |         | 4     | -100.0% | 9    | 4       | 125.0%  | 43   | 42          | 2.4%    |
| PROPERTY CRIME:              |                  |             |         |       |         |      |         |         |      |             |         |
| Burglary                     | 0                | 0           |         | 1     | -100.0% | 4    | 7       | -42.9%  | 26   | 54          | -51.9%  |
| MV Theft                     | 0                | 2           | -100.0% | 1     | -100.0% | 7    | 5       | 40.0%   | 46   | 36          | 27.8%   |
| Larceny from Vehicle         | 0                | 4           | -100.0% | 0     |         | 2    | 14      | -85.7%  | 44   | 63          | -30.2%  |
| Other Larceny                | 5                | 6           | -16.7%  | 4     | 25.0%   | 16   | 15      | 6.7%    | 170  | 151         | 12.6%   |
| Total:                       | 5                | 12          | -58.3%  | 6     | -16.7%  | 29   | 41      | -29.3%  | 286  | 304         | -5.9%   |
| OTHER CRIME:                 |                  |             |         |       |         |      |         |         |      |             |         |
| Simple Assault               | 1                | 5           | -80.0%  | 3     | -66.7%  | 7    | 19      | -63.2%  | 44   | 101         | -56.4%  |
| Prostitution                 | 0                | 0           |         | 0     |         | 0    | 0       |         | 0    | 1           | -100.0% |
| Drugs & Narcotics            | 1                | 0           |         | 1     | 0.0%    | 4    | 3       | 33.3%   | 36   | 32          | 12.5%   |
| Vandalism                    | 4                | 11          | -63.6%  | 6     | -33.3%  | 23   | 24      | -4.2%   | 115  | 169         | -32.0%  |
| Intimidation/Threatening     | 4                | 2           | 100.0%  | 6     | -33.3%  | 21   | 9       | 133.3%  | 94   | 74          | 27.0%   |
| Weapons Violation            | 0                | 0           |         | 1     | -100.0% | 3    | 4       | -25.0%  | 23   | 25          | -8.0%   |
| Total:                       | 10               | 18          | -44.4%  | 17    | -41.2%  | 58   | 59      | -1.7%   | 312  | 402         | -22.4%  |
| Motor Vehicle Stops          | 2                | 2           | 0.0%    | 0     |         | 3    | 33      | -90.9%  | 230  | 257         | -10.5%  |
| Confirmed Shots Fired        | 0                | 0           |         | 0     |         | 0    | 2       | -100.0% | 9    | 10          | -10.0%  |