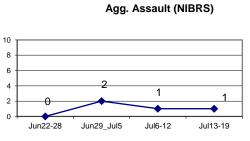

## **DISTRICT 6 - DIXWELL**

**Incident Reports** 

|                              | W    | eek to Da | ate     | Prior | Week    | ioident ive | 28 days |         |      | Year to Da | ite     |
|------------------------------|------|-----------|---------|-------|---------|-------------|---------|---------|------|------------|---------|
| VIOLENT CRIME:               | 2020 | 2019      | Cng     | 2020  | Cng     | 2020        | 2019    | Cng     | 2020 | 2019       | Cng     |
| Murder Victims               | 1    | 0         |         | 0     |         | 1           | 0       |         | 1    | 0          |         |
| Felony Sex. Assault          | 0    | 0         |         | 0     |         | 0           | 0       |         | 1    | 1          | 0.0%    |
| Robbery with Firearm         | 0    | 0         |         | 0     |         | 0           | 0       |         | 2    | 1          | 100.0%  |
| Other Robbery                | 0    | 0         |         | 0     |         | 0           | 0       |         | 7    | 1          | 600.0%  |
| Assault with Firearm Victims | 0    | 0         |         | 0     |         | 1           | 0       |         | 1    | 1          | 0.0%    |
| Agg. Assault (NIBRS)         | 0    | 0         |         | 0     |         | 1           | 1       | 0.0%    | 5    | 9          | -44.4%  |
| Total:                       | 1    | 0         |         | 0     |         | 3           | 1       | 200.0%  | 17   | 13         | 30.8%   |
| PROPERTY CRIME:              |      |           |         |       |         |             |         |         |      |            |         |
| Burglary                     | 0    | 1         | -100.0% | 0     |         | 0           | 1       | -100.0% | 0    | 6          | -100.0% |
| MV Theft                     | 0    | 0         |         | 0     |         | 0           | 0       |         | 6    | 10         | -40.0%  |
| Larceny from Vehicle         | 0    | 0         |         | 0     |         | 1           | 1       | 0.0%    | 7    | 6          | 16.7%   |
| Other Larceny                | 0    | 0         |         | 1     | -100.0% | 2           | 2       | 0.0%    | 30   | 30         | 0.0%    |
| Total:                       | 0    | 1         | -100.0% | 1     | -100.0% | 3           | 4       | -25.0%  | 43   | 52         | -17.3%  |
| OTHER CRIME:                 |      |           |         |       |         |             |         |         |      |            |         |
| Simple Assault               | 0    | 0         |         | 1     | -100.0% | 2           | 5       | -60.0%  | 11   | 38         | -71.1%  |
| Prostitution                 | 0    | 0         |         | 0     |         | 0           | 0       |         | 0    | 0          |         |
| Drugs & Narcotics            | 1    | 0         |         | 0     |         | 1           | 2       | -50.0%  | 8    | 21         | -61.9%  |
| Vandalism                    | 2    | 0         |         | 2     | 0.0%    | 7           | 5       | 40.0%   | 27   | 35         | -22.9%  |
| Intimidation/Threatening     | 0    | 0         |         | 1     | -100.0% | 5           | 3       | 66.7%   | 22   | 29         | -24.1%  |
| Weapons Violation            | 1    | 0         |         | 0     |         | 1           | 0       |         | 6    | 14         | -57.1%  |
| Total:                       | 4    | 0         |         | 4     | 0.0%    | 16          | 15      | 6.7%    | 74   | 137        | -46.0%  |
| Motor Vehicle Stops          | 0    | 7         | -100.0% | 1     | -100.0% | 1           | 32      | -96.9%  | 65   | 141        | -53.9%  |
| Confirmed Shots Fired        | 1    | 0         |         | 0     |         | 1           | 0       |         | 4    | 2          | 100.0%  |