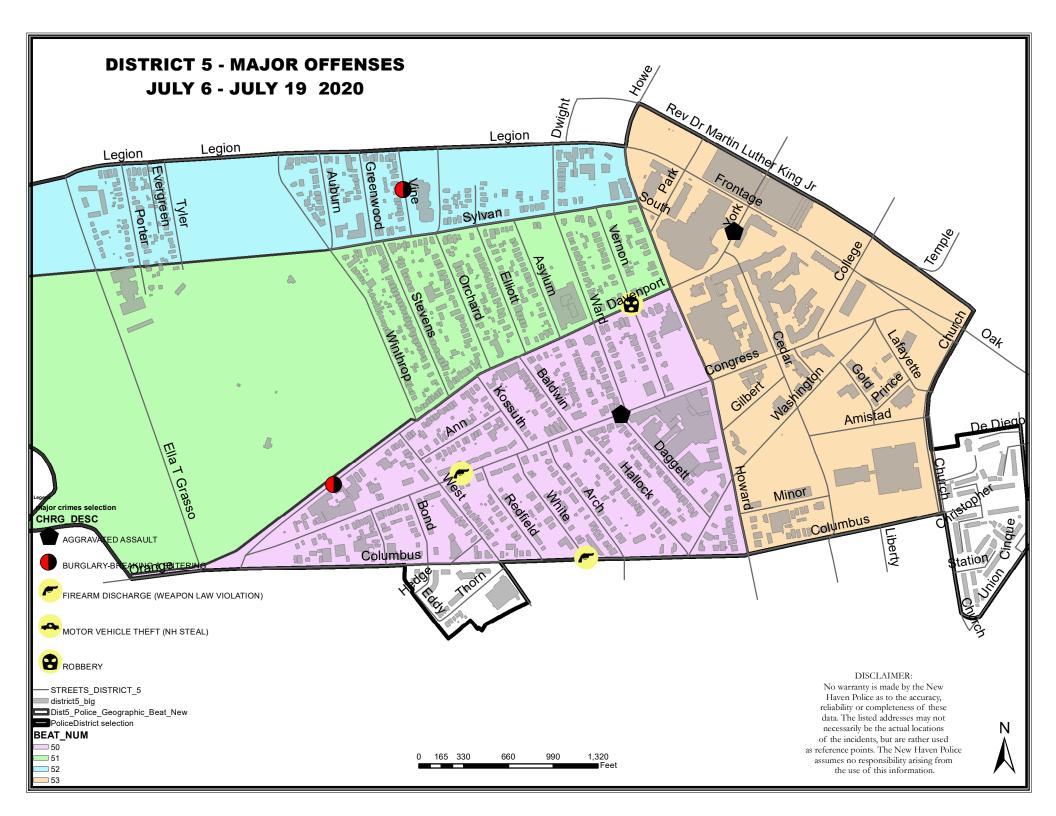

**Current Week** 7/13/2020 7/19/2020 (Monday-Sunday) to **Prior Week** 7/6/2020 to 7/12/2020 (Prior Week) Last 4 Weeks 6/22/2020 7/19/2020 (28 Day Period) to Year to Date (YTD) 1/1/2020 to 7/19/2020

Each period is compared to the same period in the previous year.

## **DISTRICT 5 - HILL NORTH**

| <br>nci | a. | n     | 6 D |     |   | ~4~ |
|---------|----|-------|-----|-----|---|-----|
| <br>ш   | u  | 71 II | ιn  | νcr | w | ιι  |

|                              | V    | Veek to Date | е       | Prior Week 28 days |         |      |      | Year to Da | te   |      |        |
|------------------------------|------|--------------|---------|--------------------|---------|------|------|------------|------|------|--------|
| VIOLENT CRIME:               | 2020 | 2019         | Cng     | 2020               | Cng     | 2020 | 2019 | Cng        | 2020 | 2019 | Cng    |
| Murder Victims               | 0    | 0            |         | 0                  |         | 0    | 0    |            | 1    | 1    | 0.0%   |
| Felony Sex. Assault          | 0    | 0            |         | 0                  |         | 0    | 0    |            | 1    | 4    | -75.0% |
| Robbery with Firearm         | 0    | 1            | -100.0% | 0                  |         | 0    | 1    | -100.0%    | 3    | 4    | -25.0% |
| Other Robbery                | 0    | 0            |         | 1                  | -100.0% | 2    | 2    | 0.0%       | 10   | 6    | 66.7%  |
| Assault with Firearm Victims | 0    | 0            |         | 0                  |         | 0    | 1    | -100.0%    | 4    | 3    | 33.3%  |
| Agg. Assault (NIBRS)         | 2    | 1            | 100.0%  | 0                  |         | 2    | 5    | -60.0%     | 14   | 32   | -56.3% |
| Total:                       | 2    | 2            | 0.0%    | 1                  | 100.0%  | 4    | 9    | -55.6%     | 33   | 50   | -34.0% |
| PROPERTY CRIME:              |      |              |         |                    |         |      |      |            |      |      |        |
| Burglary                     | 2    | 2            | 0.0%    | 1                  | 100.0%  | 3    | 5    | -40.0%     | 14   | 14   | 0.0%   |
| MV Theft                     | 0    | 0            |         | 1                  | -100.0% | 2    | 1    | 100.0%     | 27   | 21   | 28.6%  |
| Larceny from Vehicle         | 0    | 1            | -100.0% | 0                  |         | 2    | 3    | -33.3%     | 19   | 29   | -34.5% |
| Other Larceny                | 1    | 1            | 0.0%    | 1                  | 0.0%    | 4    | 9    | -55.6%     | 53   | 60   | -11.7% |
| Total:                       | 3    | 4            | -25.0%  | 3                  | 0.0%    | 11   | 18   | -38.9%     | 113  | 124  | -8.9%  |
| OTHER CRIME:                 |      |              |         |                    |         |      |      |            |      |      |        |
| Simple Assault               | 1    | 1            | 0.0%    | 1                  | 0.0%    | 6    | 11   | -45.5%     | 55   | 103  | -46.6% |
| Prostitution                 | 0    | 0            |         | 0                  |         | 0    | 0    |            | 0    | 0    |        |
| Drugs & Narcotics            | 1    | 2            | -50.0%  | 0                  |         | 3    | 11   | -72.7%     | 55   | 67   | -17.9% |
| Vandalism                    | 4    | 4            | 0.0%    | 1                  | 300.0%  | 11   | 12   | -8.3%      | 67   | 73   | -8.2%  |
| Intimidation/Threatening     | 1    | 2            | -50.0%  | 4                  | -75.0%  | 14   | 9    | 55.6%      | 78   | 54   | 44.4%  |
| Weapons Violation            | 0    | 1            | -100.0% | 0                  |         | 3    | 4    | -25.0%     | 18   | 23   | -21.7% |
| Total:                       | 7    | 10           | -30.0%  | 6                  | 16.7%   | 37   | 47   | -21.3%     | 273  | 320  | -14.7% |
| Motor Vehicle Stops          | 2    | 35           | -94.3%  | 1                  | 100.0%  | 4    | 109  | -96.3%     | 833  | 678  | 22.9%  |
| Confirmed Shots Fired        | 2    | 0            |         | 0                  |         | 4    | 0    |            | 9    | 4    | 125.0% |

|          |                                 | DISTRICT 5 - MAJOR CRIMES BETV | WEEN JULY 6 AND JULY 19 2020 |          |      |     |      |
|----------|---------------------------------|--------------------------------|------------------------------|----------|------|-----|------|
|          |                                 |                                |                              |          |      |     |      |
| CASE#    | CHRG_DESC                       | PREM_DESC                      | ADDRESS                      | DATE     | TIME | DOW | DIST |
| 20024230 | AGGRAVATED ASSAULT              | STREET/HIGHWAY/ALLEYWAY        | 20 YORK ST                   | 20200714 | 0306 | TUE | 5    |
| 20024530 | AGGRAVATED ASSAULT              | STREET/HIGHWAY/ALLEYWAY        | DAGGETT ST & CONGRESS AVE    | 20200717 | 1152 | FRI | 5    |
| 20023861 | BURGLARY-BREAKING & ENTERING    | COMMERCIAL/OFFICE BLDG         | 354 DAVENPORT AVE            | 20200710 | 1500 | FRI | 5    |
| 20024424 | BURGLARY-BREAKING & ENTERING    | RESIDENCE/HOME                 | 24 VINE ST                   | 20200714 | 1007 | TUE | 5    |
| 20024244 | BURGLARY-BREAKING & ENTERING    | RESIDENCE/HOME                 | 24 VINE ST, FL01             | 20200714 | 1007 | TUE | 5    |
| 20024604 | FIREARM DISCHARGE (WEAPON LAW V | STREET/HIGHWAY/ALLEYWAY        | 767 CONGRESS AVE             | 20200718 | 0022 | SAT | 5    |
| 20024775 | FIREARM DISCHARGE (WEAPON LAW V | STREET/HIGHWAY/ALLEYWAY        | 393 COLUMBUS AVE             | 20200719 | 2257 | SUN | 5    |
| 20023877 | MOTOR VEHICLE THEFT (NH STEAL)  | STREET/HIGHWAY/ALLEYWAY        | COLUMBUS AVE                 | 20200710 | 1658 | FRI | 5    |
| 20023918 | ROBBERY                         | CONVENIENCE STORE              | DAVENPORT AVE & VERNON ST    | 20200710 | 2358 | FRI | 5    |