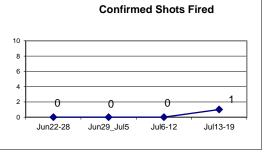

## **DISTRICT 9 - EAST SHORE**

|  |  | ports |
|--|--|-------|
|  |  |       |
|  |  |       |
|  |  |       |

|                              | Week to Date Prior Week |            |         |       |         | icident Kep |         |         | Year to Date |              |        |  |
|------------------------------|-------------------------|------------|---------|-------|---------|-------------|---------|---------|--------------|--------------|--------|--|
|                              | '                       | week to Da | te      | Prior | vveek   |             | 28 days |         |              | Year to Date | 9      |  |
| VIOLENT CRIME:               | 2020                    | 2019       | Cng     | 2020  | Cng     | 2020        | 2019    | Cng     | 2020         | 2019         | Cng    |  |
| Murder Victims               | 0                       | 0          |         | 0     |         | 0           | 0       |         | 2            | 1            | 100.0% |  |
| Felony Sex. Assault          | 0                       | 0          |         | 0     |         | 0           | 1       | -100.0% | 3            | 4            | -25.0% |  |
| Robbery with Firearm         | 0                       | 0          |         | 0     |         | 0           | 0       |         | 4            | 2            | 100.0% |  |
| Other Robbery                | 0                       | 0          |         | 1     | -100.0% | 2           | 1       | 100.0%  | 5            | 9            | -44.4% |  |
| Assault with Firearm Victims | 1                       | 0          |         | 2     | -50.0%  | 3           | 0       |         | 9            | 4            | 125.0% |  |
| Agg. Assault (NIBRS)         | 1                       | 1          | 0.0%    | 1     | 0.0%    | 6           | 6       | 0.0%    | 24           | 47           | -48.9% |  |
| Total:                       | 2                       | 1          | 100.0%  | 4     | -50.0%  | 11          | 8       | 37.5%   | 47           | 67           | -29.9% |  |
| PROPERTY CRIME:              |                         |            |         |       |         |             |         |         |              |              |        |  |
| Burglary                     | 3                       | 1          | 200.0%  | 2     | 50.0%   | 10          | 12      | -16.7%  | 36           | 48           | -25.0% |  |
| MV Theft                     | 0                       | 1          | -100.0% | 1     | -100.0% | 2           | 7       | -71.4%  | 41           | 60           | -31.7% |  |
| Larceny from Vehicle         | 1                       | 2          | -50.0%  | 0     |         | 3           | 11      | -72.7%  | 41           | 53           | -22.6% |  |
| Other Larceny                | 16                      | 10         | 60.0%   | 9     | 77.8%   | 52          | 39      | 33.3%   | 324          | 285          | 13.7%  |  |
| Total:                       | 20                      | 14         | 42.9%   | 12    | 66.7%   | 67          | 69      | -2.9%   | 442          | 446          | -0.9%  |  |
| OTHER CRIME:                 |                         |            |         |       |         |             |         |         |              |              |        |  |
| Simple Assault               | 1                       | 5          | -80.0%  | 4     | -75.0%  | 14          | 16      | -12.5%  | 65           | 118          | -44.9% |  |
| Prostitution                 | 0                       | 0          |         | 0     |         | 0           | 0       |         | 0            | 0            |        |  |
| Drugs & Narcotics            | 1                       | 2          | -50.0%  | 1     | 0.0%    | 4           | 5       | -20.0%  | 37           | 88           | -58.0% |  |
| Vandalism                    | 4                       | 8          | -50.0%  | 2     | 100.0%  | 13          | 28      | -53.6%  | 108          | 175          | -38.3% |  |
| Intimidation/Threatening     | 9                       | 2          | 350.0%  | 8     | 12.5%   | 29          | 10      | 190.0%  | 179          | 85           | 110.6% |  |
| Weapons Violation            | 0                       | 0          |         | 2     | -100.0% | 2           | 1       | 100.0%  | 34           | 23           | 47.8%  |  |
| Total:                       | 15                      | 17         | -11.8%  | 17    | -11.8%  | 62          | 60      | 3.3%    | 423          | 489          | -13.5% |  |
| Motor Vehicle Stops          | 1                       | 60         | -98.3%  | 2     | -50.0%  | 5           | 142     | -96.5%  | 315          | 729          | -56.8% |  |
| Confirmed Shots Fired        | 1                       | 0          |         | 0     |         | 1           | 0       |         | 12           | 9            | 33.3%  |  |