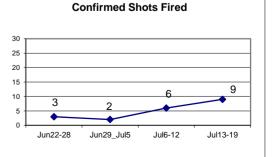

| -31.9%  |
| Vandalism                    | 36   | 52           | -30.8%  | 40      | -10.0% | 152  | 181     | -16.0% | 1,070 | 1,272       | -15.9%  |
| Intimidation/Threatening-no  | 35   | 21           | 66.7%   | 48      | -27.1% | 163  | 81      | 101.2% | 1,006 | 661         | 52.2%   |
| Weapons Violation            | 5    | 5            | 0.0%    | 12      | -58.3% | 26   | 36      | -27.8% | 229   | 284         | -19.4%  |
| Total:                       | 95   | 147          | -35.4%  | 126     | -24.6% | 443  | 540     | -18.0% | 3,317 | 4,005       | -17.2%  |
| Motor Vehicle Stops          | 19   | 288          | -93.4%  | 12      | 58.3%  | 43   | 1002    | -95.7% | 5,292 | 6,599       | -19.8%  |



Confirmed Shots Fired

2

350.0%

7



28.6%



108

31.7%

90.9%







# JAN 1 TO JUL 19 COMPARISON (2011, 2012, 2013, 2014, 2015, 2016, 2017, 2018, 2019 & 2020)

|                                                                                                                                        |      |        |        |        |        |        |        |        |        |       | % CHANGE    |
|----------------------------------------------------------------------------------------------------------------------------------------|------|--------|--------|--------|--------|--------|--------|--------|--------|-------|-------------|
|                                                                                                                                        | 2011 | 2012   | 2013   | 2014   | 2015   | 2016   | 2017   | 2018   | 2019   | 2020  |