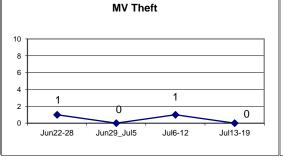

#### **Incident Reports**

| ,                            |      |             |         | incident Reports |         |      |         |         |      |            |         |  |  |
|------------------------------|------|-------------|---------|------------------|---------|------|---------|---------|------|------------|---------|--|--|
|                              |      | Week to Dat | е       | Prior            | Week    |      | 28 days |         | )    | ear to Dat | е       |  |  |
| VIOLENT CRIME:               | 2020 | 2019        | Cng     | 2020             | Cng     | 2020 | 2019    | Cng     | 2020 | 2019       | Cng     |  |  |
| Murder Victims               | 0    | 0           |         | 0                |         | 0    | 0       |         | 0    | 0          |         |  |  |
| Felony Sex. Assault          | 0    | 0           |         | 0                |         | 0    | 0       |         | 2    | 2          | 0.0%    |  |  |
| Robbery with Firearm         | 0    | 0           |         | 0                |         | 0    | 0       |         | 5    | 2          | 150.0%  |  |  |
| Other Robbery                | 1    | 1           | 0.0%    | 0                |         | 3    | 1       | 200.0%  | 15   | 7          | 114.3%  |  |  |
| Assault with Firearm Victims | 0    | 0           |         | 0                |         | 0    | 0       |         | 0    | 0          |         |  |  |
| Agg. Assault (NIBRS)         | 0    | 0           |         | 1                | -100.0% | 2    | 0       |         | 10   | 19         | -47.4%  |  |  |
| Total:                       | 1    | 1           | 0.0%    | 1                | 0.0%    | 5    | 1       | 400.0%  | 32   | 30         | 6.7%    |  |  |
| PROPERTY CRIME:              |      |             |         |                  |         |      |         |         |      |            |         |  |  |
| Burglary                     | 0    | 1           | -100.0% | 0                |         | 1    | 3       | -66.7%  | 26   | 24         | 8.3%    |  |  |
| MV Theft                     | 0    | 1           | -100.0% | 0                |         | 5    | 4       | 25.0%   | 24   | 22         | 9.1%    |  |  |
| Larceny from Vehicle         | 1    | 1           | 0.0%    | 0                |         | 4    | 8       | -50.0%  | 35   | 68         | -48.5%  |  |  |
| Other Larceny                | 4    | 7           | -42.9%  | 4                | 0.0%    | 12   | 21      | -42.9%  | 122  | 158        | -22.8%  |  |  |
| Total:                       | 5    | 10          | -50.0%  | 4                | 25.0%   | 22   | 36      | -38.9%  | 207  | 272        | -23.9%  |  |  |
| OTHER CRIME:                 |      |             |         |                  |         |      |         |         |      |            |         |  |  |
| Simple Assault               | 0    | 4           | -100.0% | 4                | -100.0% | 10   | 10      | 0.0%    | 48   | 94         | -48.9%  |  |  |
| Prostitution                 | 0    | 0           |         | 0                |         | 0    | 0       |         | 0    | 0          |         |  |  |
| Drugs & Narcotics            | 0    | 3           | -100.0% | 0                |         | 0    | 6       | -100.0% | 12   | 44         | -72.7%  |  |  |
| Vandalism                    | 1    | 2           | -50.0%  | 0                |         | 9    | 8       | 12.5%   | 98   | 107        | -8.4%   |  |  |
| Intimidation/Threatening     | 1    | 3           | -66.7%  | 0                |         | 2    | 10      | -80.0%  | 34   | 50         | -32.0%  |  |  |
| Weapons Violation            | 0    | 0           |         | 0                |         | 1    | 0       |         | 7    | 6          | 16.7%   |  |  |
| Total:                       | 2    | 12          | -83.3%  | 4                | -50.0%  | 22   | 34      | -35.3%  | 199  | 301        | -33.9%  |  |  |
| Motor Vehicle Stops          | 1    | 78          | -98.7%  | 0                |         | 4    | 199     | -98.0%  | 1135 | 1156       | -1.8%   |  |  |
| Confirmed Shots Fired        | 0    | 0           |         | 0                |         | 0    | 0       |         | 0    | 1          | -100.0% |  |  |