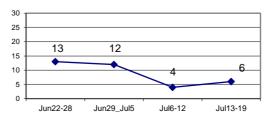

| -31.9%  |
| Vandalism                    | 36   | 52           | -30.8%  | 40      | -10.0% | 152  | 181     | -16.0% | 1,070 | 1,272       | -15.9%  |
| Intimidation/Threatening-no  | 35   | 21           | 66.7%   | 48      | -27.1% | 163  | 81      | 101.2% | 1,006 | 661         | 52.2%   |
| Weapons Violation            | 5    | 5            | 0.0%    | 12      | -58.3% | 26   | 36      | -27.8% | 229   | 284         | -19.4%  |
| Total:                       | 95   | 147          | -35.4%  | 126     | -24.6% | 443  | 540     | -18.0% | 3,317 | 4,005       | -17.2%  |
| Motor Vehicle Stops          | 19   | 288          | -93.4%  | 12      | 58.3%  | 43   | 1002    | -95.7% | 5,292 | 6,599       | -19.8%  |



Confirmed Shots Fired

2

350.0%

7



28.6%



108

31.7%

90.9%







# JAN 1 TO JUL 19 COMPARISON (2011, 2012, 2013, 2014, 2015, 2016, 2017, 2018, 2019 & 2020)

|                                                                                                                                        |      |        |        |        |        |        |        |        |        |       | % CHANGE    |
|----------------------------------------------------------------------------------------------------------------------------------------|------|--------|--------|--------|--------|--------|--------|--------|--------|-------|-------------|
|                                                                                                                                        | 2011 | 2012   | 2013   | 2014   | 2015   | 2016   | 2017   | 2018   | 2019   | 2020