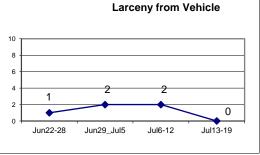

## **DISTRICT 1 - DOWNTOWN**

#### **Incident Reports**

| ,                            |      |             |         | incident Reports |         |      |         |         |      |            |         |  |  |
|------------------------------|------|-------------|---------|------------------|---------|------|---------|---------|------|------------|---------|--|--|
|                              |      | Week to Dat | е       | Prior            | Week    |      | 28 days |         | )    | ear to Dat | е       |  |  |
| VIOLENT CRIME:               | 2020 | 2019        | Cng     | 2020             | Cng     | 2020 | 2019    | Cng     | 2020 | 2019       | Cng     |  |  |
| Murder Victims               | 0    | 0           |         | 0                |         | 0    | 0       |         | 0    | 0          |         |  |  |
| Felony Sex. Assault          | 0    | 0           |         | 0                |         | 0    | 0       |         | 2    | 2          | 0.0%    |  |  |
| Robbery with Firearm         | 0    | 0           |         | 0                |         | 0    | 0       |         | 5    | 2          | 150.0%  |  |  |
| Other Robbery                | 1    | 1           | 0.0%    | 0                |         | 3    | 1       | 200.0%  | 15   | 7          | 114.3%  |  |  |
| Assault with Firearm Victims | 0    | 0           |         | 0                |         | 0    | 0       |         | 0    | 0          |         |  |  |
| Agg. Assault (NIBRS)         | 0    | 0           |         | 1                | -100.0% | 2    | 0       |         | 10   | 19         | -47.4%  |  |  |
| Total:                       | 1    | 1           | 0.0%    | 1                | 0.0%    | 5    | 1       | 400.0%  | 32   | 30         | 6.7%    |  |  |
| PROPERTY CRIME:              |      |             |         |                  |         |      |         |         |      |            |         |  |  |
| Burglary                     | 0    | 1           | -100.0% | 0                |         | 1    | 3       | -66.7%  | 26   | 24         | 8.3%    |  |  |
| MV Theft                     | 0    | 1           | -100.0% | 0                |         | 5    | 4       | 25.0%   | 24   | 22         | 9.1%    |  |  |
| Larceny from Vehicle         | 1    | 1           | 0.0%    | 0                |         | 4    | 8       | -50.0%  | 35   | 68         | -48.5%  |  |  |
| Other Larceny                | 4    | 7           | -42.9%  | 4                | 0.0%    | 12   | 21      | -42.9%  | 122  | 158        | -22.8%  |  |  |
| Total:                       | 5    | 10          | -50.0%  | 4                | 25.0%   | 22   | 36      | -38.9%  | 207  | 272        | -23.9%  |  |  |
| OTHER CRIME:                 |      |             |         |                  |         |      |         |         |      |            |         |  |  |
| Simple Assault               | 0    | 4           | -100.0% | 4                | -100.0% | 10   | 10      | 0.0%    | 48   | 94         | -48.9%  |  |  |
| Prostitution                 | 0    | 0           |         | 0                |         | 0    | 0       |         | 0    | 0          |         |  |  |
| Drugs & Narcotics            | 0    | 3           | -100.0% | 0                |         | 0    | 6       | -100.0% | 12   | 44         | -72.7%  |  |  |
| Vandalism                    | 1    | 2           | -50.0%  | 0                |         | 9    | 8       | 12.5%   | 98   | 107        | -8.4%   |  |  |
| Intimidation/Threatening     | 1    | 3           | -66.7%  | 0                |         | 2    | 10      | -80.0%  | 34   | 50         | -32.0%  |  |  |
| Weapons Violation            | 0    | 0           |         | 0                |         | 1    | 0       |         | 7    | 6          | 16.7%   |  |  |
| Total:                       | 2    | 12          | -83.3%  | 4                | -50.0%  | 22   | 34      | -35.3%  | 199  | 301        | -33.9%  |  |  |
| Motor Vehicle Stops          | 1    | 78          | -98.7%  | 0                |         | 4    | 199     | -98.0%  | 1135 | 1156       | -1.8%   |  |  |
| Confirmed Shots Fired        | 0    | 0           |         | 0                |         | 0    | 0       |         | 0    | 1          | -100.0% |  |  |