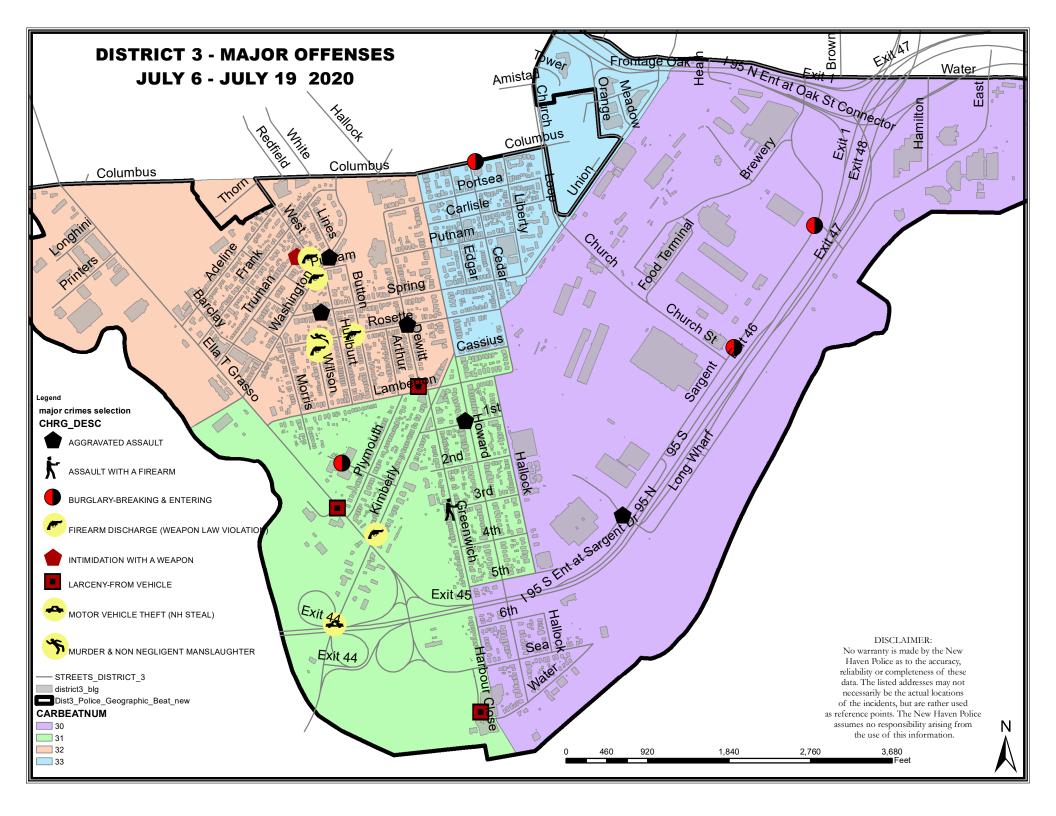

|          |                                        | DISTRICT 3 - MAJOR CRIMES BI | ETWEEN JULY 6 AND JULY 19 2 | 2020     |      |     |      |
|----------|----------------------------------------|------------------------------|-----------------------------|----------|------|-----|------|
|          |                                        |                              |                             |          |      |     |      |
| CASE#    | CHRG_DESC                              | PREM_DESC                    | ADDRESS                     | DATE     | TIME | DOW | DIST |
| 20023471 | AGGRAVATED ASSAULT                     | RESIDENCE/HOME               | 91 ROSETTE ST, 301          | 20200707 | 0351 | TUE | 3    |
| 20023476 | AGGRAVATED ASSAULT                     | RESIDENCE/HOME               | 332 HOWARD AVE, FL01        | 20200707 | 0614 | TUE | 3    |
| 20023941 | AGGRAVATED ASSAULT                     | RESIDENCE/HOME               | 548 WASHINGTON AVE          | 20200711 | 0613 | SAT | 3    |
| 20024028 | AGGRAVATED ASSAULT                     | STREET/HIGHWAY/ALLEYWAY      | LONG WHARF DR & SARGENT     | 20200712 | 0134 | SUN | 3    |
| 20024327 | AGGRAVATED ASSAULT                     | RESIDENCE/HOME               | 218 SPRING ST, FL02         | 20200714 | 2309 | TUE | 3    |
| 20024121 | ASSAULT WITH A FIREARM                 | STREET/HIGHWAY/ALLEYWAY      | 314 GREENWICH AVE           | 20200712 | 2355 | SUN | 3    |
| 20023847 | BURGLARY-BREAKING & ENTERING           | GOVERNMENT/PUBLIC BUILDING   | 62 GRANT ST                 | 20200710 | 1339 | FRI | 3    |
| 20023912 | BURGLARY-BREAKING & ENTERING           | GOVERNMENT/PUBLIC BUILDING   | 62 GRANT ST                 | 20200711 | 1229 | SAT | 3    |
| 20024132 | BURGLARY-BREAKING & ENTERING           | CONSTRUCTION SITE            | 500 SARGENT DR              | 20200713 | 0623 | MON | 3    |
| 20024131 | BURGLARY-BREAKING & ENTERING           | DRUG STORE/DR`S OFFICE/HOSPI | 150 SARGENT DR              | 20200713 | 0749 | MON | 3    |
| 20024145 | BURGLARY-BREAKING & ENTERING           | SCHOOL-PRESCHOOL THRU 12TH   | 208 COLUMBUS AVE            | 20200713 | 0833 | MON | 3    |
| 20024347 | FIREARM DISCHARGE (WEAPON LAW VIOLATIO | STREET/HIGHWAY/ALLEYWAY      | 150 ROSETTE ST              | 20200715 | 0550 | WED | 3    |
| 20023557 | FIREARM DISCHARGE (WEAPON LAW VIOLATIO | RESIDENCE/HOME               | 216 KIMBERLY AVE, FL03      | 20200707 | 2248 | TUE | 3    |
| 20024779 | FIREARM DISCHARGE (WEAPON LAW VIOLATIO | STREET/HIGHWAY/ALLEYWAY      | 18 WEST ST                  | 20200719 | 2344 | SUN | 3    |
| 20023995 | FIREARM DISCHARGE (WEAPON LAW VIOLATIO | STREET/HIGHWAY/ALLEYWAY      | 614 WASHINGTON AVE          | 20200711 | 1857 | SAT | 3    |
| 20024026 | FIREARM DISCHARGE (WEAPON LAW VIOLATIO | STREET/HIGHWAY/ALLEYWAY      | 61 WILSON ST                | 20200712 | 0143 | SUN | 3    |
| 20024435 | INTIMIDATION WITH A WEAPON             | RESIDENCE/HOME               | 11 TRUMAN ST, FL02          | 20200716 | 1109 | THU | 3    |
| 20023416 | LARCENY-FROM VEHICLE                   | PARKING LOT / GARAGE         | 65 HARBOUR CLOSE            | 20200706 | 1330 | MON | 3    |
| 20024253 | LARCENY-FROM VEHICLE                   | PARKING LOT / GARAGE         | 6 DEWITT ST                 | 20200714 | 1122 | TUE | 3    |
| 20024632 | LARCENY-FROM VEHICLE                   | PARKING LOT / GARAGE         | 220 ELLA T GRASSO BLVD      | 20200718 | 1008 | SAT | 3    |
| 20024325 | MOTOR VEHICLE THEFT (NH STEAL)         | SERVICE/GAS STATION          | 241 KIMBERLY AVE            | 20200714 | 2317 | TUE | 3    |