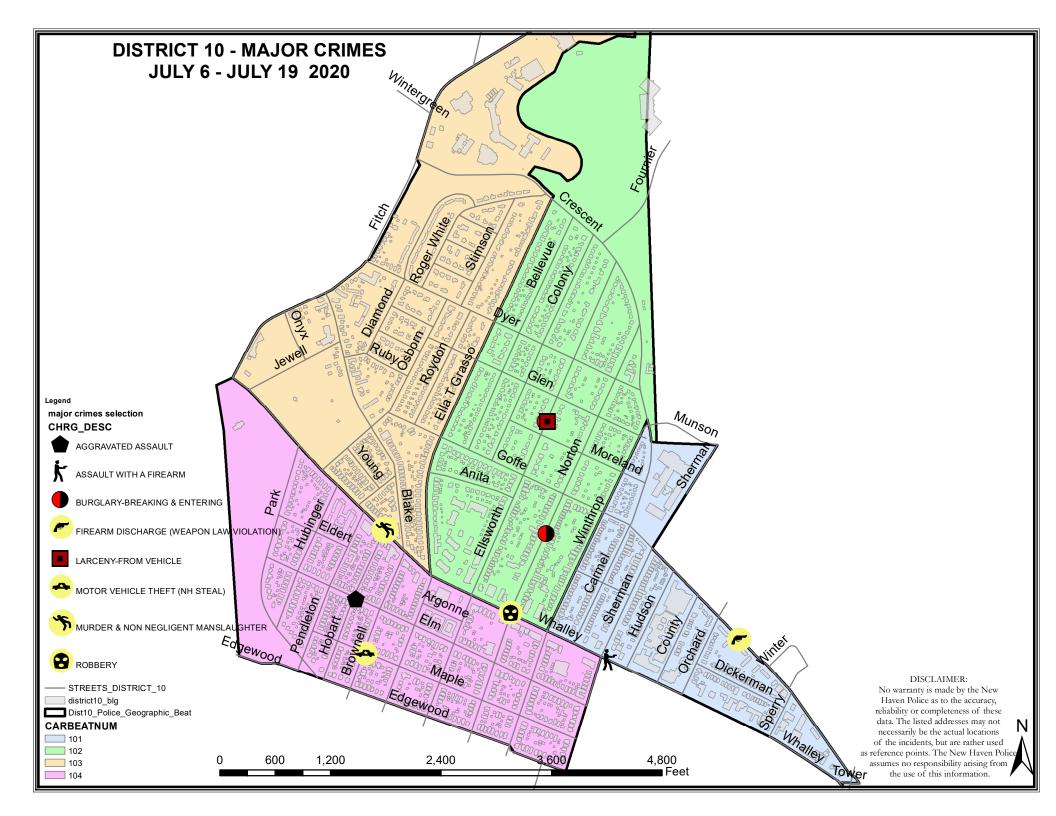

#### **DISTRICT 10 - BEAVER HILL**

#### **Incident Reports**

|                              | Week to Date |      |         | Prior Week |         | 28 days |      |         | Year to Date |      |        |
|------------------------------|--------------|------|---------|------------|---------|---------|------|---------|--------------|------|--------|
| VIOLENT CRIME:               | 2020         | 2019 | Cng     | 2020       | Cng     | 2020    | 2019 | Cng     | 2020         | 2019 | Cng    |
| Murder Victims               | 1            | 0    |         | 0          |         | 1       | 1    | 0.0%    | 2            | 3    | -33.3% |
| Felony Sex. Assault          | 0            | 0    |         | 0          |         | 0       | 0    |         | 2            | 0    |        |
| Robbery with Firearm         | 0            | 1    | -100.0% | 0          |         | 1       | 2    | -50.0%  | 8            | 3    | 166.7% |
| Other Robbery                | 1            | 1    | 0.0%    | 0          |         | 1       | 3    | #VALUE! | 14           | 9    | 55.6%  |
| Assault with Firearm Victims | 1            | 0    |         | 0          |         | 2       | 1    | 100.0%  | 5            | 5    | 0.0%   |
| Agg. Assault (NIBRS)         | 1            | 1    | 0.0%    | 1          | 0.0%    | 2       | 8    | -75.0%  | 19           | 35   | -45.7% |
| Total:                       | 4            | 3    | 33.3%   | 1          | 300.0%  | 6       | 15   | -60.0%  | 50           | 55   | -9.1%  |
| PROPERTY CRIME:              |              |      |         |            |         |         |      |         |              |      |        |
| Burglary                     | 2            | 1    | 100.0%  | 1          | 100.0%  | 3       | 4    | -25.0%  | 19           | 21   | -9.5%  |
| MV Theft                     | 1            | 1    | 0.0%    | 0          |         | 1       | 3    | -66.7%  | 41           | 35   | 17.1%  |
| Larceny from Vehicle         | 1            | 3    | -66.7%  | 0          |         | 4       | 9    | -55.6%  | 23           | 38   | -39.5% |
| Other Larceny                | 3            | 4    | -25.0%  | 3          | 0.0%    | 14      | 12   | 16.7%   | 99           | 93   | 6.5%   |
| Total:                       | 7            | 9    | -22.2%  | 4          | 75.0%   | 22      | 28   | -21.4%  | 182          | 187  | -2.7%  |
| OTHER CRIME:                 |              |      |         |            |         |         |      |         |              |      |        |
| Simple Assault               | 1            | 1    | 0.0%    | 1          | 0.0%    | 5       | 11   | -54.5%  | 35           | 71   | -50.7% |
| Prostitution                 | 0            | 0    |         | 0          |         | 0       | 0    |         | 0            | 0    |        |
| Drugs & Narcotics            | 1            | 1    | 0.0%    | 0          |         | 1       | 5    | -80.0%  | 22           | 52   | -57.7% |
| Vandalism                    | 4            | 5    | -20.0%  | 9          | -55.6%  | 22      | 20   | 10.0%   | 88           | 86   | 2.3%   |
| Intimidation/Threatening     | 4            | 3    | 33.3%   | 2          | 100.0%  | 16      | 9    | 77.8%   | 84           | 55   | 52.7%  |
| Weapons Violation            | 1            | 1    | 0.0%    | 1          | 0.0%    | 2       | 3    | -33.3%  | 13           | 23   | -43.5% |
| Total:                       | 11           | 11   | 0.0%    | 13         | -15.4%  | 46      | 48   | -4.2%   | 242          | 287  | -15.7% |
| Motor Vehicle Stops          | 6            | 17   | -64.7%  | 1          | 500.0%  | 8       | 78   | -89.7%  | 557          | 688  | -19.0% |
| Confirmed Shots Fired        | 0            | 0    |         | 1          | -100.0% | 2       | 0    |         | 8            | 4    | 100.0% |

|          |                                 | DISTRICT 10 - MAJOR CRIMES |                      |          |      |     |      |
|----------|---------------------------------|----------------------------|----------------------|----------|------|-----|------|
|          |                                 |                            |                      |          |      |     |      |
| CASE#    | CHRG_DESC                       | PREM_DESC                  | ADDRESS              | DATE     | TIME | DOW | DIST |
| 20023960 | AGGRAVATED ASSAULT              | RESIDENCE/HOME             | 920 ELM ST, FL02     | 20200711 | 1327 | SAT | 10   |
| 20024610 | ASSAULT WITH A FIREARM          | CONVENIENCE STORE          | 285 WHALLEY AVE      | 20200718 | 0145 | SAT | 10   |
| 20023589 | BURGLARY-BREAKING & ENTERING    | RESIDENCE/HOME             | 495 ELLSWORTH AVE    | 20200708 | 1001 | WED | 10   |
| 20024288 | BURGLARY-BREAKING & ENTERING    | RESIDENCE/HOME             | 494 ELLSWORTH AVE    | 20200714 | 1537 | TUE | 10   |
| 20024238 | BURGLARY-BREAKING & ENTERING    | RESIDENCE/HOME             | 331 NORTON ST        | 20200714 | 0539 | TUE | 10   |
| 20023678 | FIREARM DISCHARGE (WEAPON LAW V | PARKING LOT / GARAGE       | 200 GOFFE ST         | 20200709 | 0204 | THU | 10   |
| 20024290 | LARCENY-FROM VEHICLE            | STREET/HIGHWAY/ALLEYWAY    | 495 ELLSWORTH AVE    | 20200714 | 1723 | TUE | 10   |
| 20024499 | MOTOR VEHICLE THEFT (NH STEAL)  | RESIDENCE/HOME             | 210 MAPLE ST         | 20200717 | 1646 | FRI | 10   |
| 20024324 | MURDER & NON NEGLIGENT MANSLAU  | CONVENIENCE STORE          | WHALLEY AVE & HOBART | 20200714 | 2211 | TUE | 10   |
| 20024314 | ROBBERY                         | STREET/HIGHWAY/ALLEYWAY    | WHALLEY AVE & NORTON | 20200714 | 2030 | TUE | 10   |