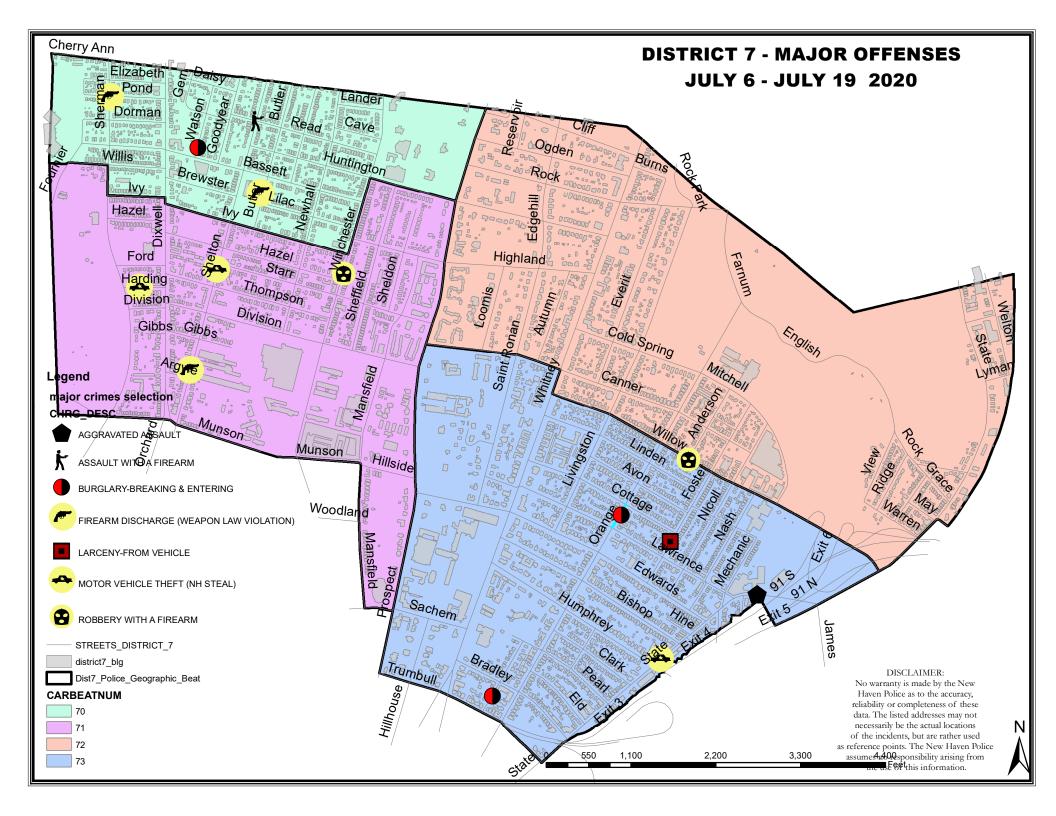

## **DISTRICT 7 - NEWHALLVILLE**

Incident Reports

|                              | V    | Veek to Da | te      | Prior | Week    | •    | 28 days |         |      | Year to Dat | е       |
|------------------------------|------|------------|---------|-------|---------|------|---------|---------|------|-------------|---------|
| VIOLENT CRIME:               | 2020 | 2019       | Cng     | 2020  | Cng     | 2020 | 2019    | Cng     | 2020 | 2019        | Cng     |
| Murder Victims               | 0    | 0          |         | 0     |         | 0    | 0       |         | 0    | 0           |         |
| Felony Sex. Assault          | 0    | 1          | -100.0% | 0     |         | 0    | 1       | -100.0% | 0    | 4           | -100.0% |
| Robbery with Firearm         | 2    | 0          |         | 0     |         | 2    | 0       |         | 11   | 7           | 57.1%   |
| Other Robbery                | 0    | 1          | -100.0% | 0     |         | 1    | 2       | -50.0%  | 15   | 7           | 114.3%  |
| Assault with Firearm Victims | 2    | 0          |         | 1     | 100.0%  | 4    | 1       | 300.0%  | 11   | 10          | 10.0%   |
| Agg. Assault (NIBRS)         | 1    | 1          | 0.0%    | 1     | 0.0%    | 4    | 8       | -50.0%  | 25   | 55          | -54.5%  |
| Total:                       | 5    | 3          | 66.7%   | 2     | 150.0%  | 11   | 12      | -8.3%   | 62   | 83          | -25.3%  |
| PROPERTY CRIME:              |      |            |         |       |         |      |         |         |      |             |         |
| Burglary                     | 1    | 2          | -50.0%  | 2     | -50.0%  | 9    | 7       | 28.6%   | 45   | 43          | 4.7%    |
| MV Theft                     | 3    | 4          | -25.0%  | 0     |         | 4    | 10      | -60.0%  | 45   | 38          | 18.4%   |
| Larceny from Vehicle         | 1    | 5          | -80.0%  | 0     |         | 2    | 26      | -92.3%  | 55   | 87          | -36.8%  |
| Other Larceny                | 3    | 10         | -70.0%  | 8     | -62.5%  | 19   | 17      | 11.8%   | 146  | 134         | 9.0%    |
| Total:                       | 8    | 21         | -61.9%  | 10    | -20.0%  | 34   | 60      | -43.3%  | 291  | 302         | -3.6%   |
| OTHER CRIME:                 |      |            |         |       |         |      |         |         |      |             |         |
| Simple Assault               | 3    | 6          | -50.0%  | 1     | 200.0%  | 13   | 24      | -45.8%  | 66   | 142         | -53.5%  |
| Prostitution                 | 0    | 0          |         | 0     |         | 0    | 0       |         | 0    | 0           |         |
| Drugs & Narcotics            | 0    | 3          | -100.0% | 1     | -100.0% | 1    | 13      | -92.3%  | 66   | 64          | 3.1%    |
| Vandalism                    | 4    | 7          | -42.9%  | 8     | -50.0%  | 22   | 26      | -15.4%  | 168  | 191         | -12.0%  |
| Intimidation/Threatening     | 3    | 2          | 50.0%   | 9     | -66.7%  | 21   | 6       | 250.0%  | 139  | 76          | 82.9%   |
| Weapons Violation            | 0    | 0          |         | 0     |         | 0    | 7       | -100.0% | 27   | 58          | -53.4%  |
| Total:                       | 10   | 18         | -44.4%  | 19    | -47.4%  | 57   | 76      | -25.0%  | 466  | 531         | -12.2%  |
| Motor Vehicle Stops          | 1    | 47         | -97.9%  | 1     | 0.0%    | 4    | 160     | -97.5%  | 658  | 1079        | -39.0%  |
| Confirmed Shots Fired        | 3    | 1          | 200.0%  | 0     |         | 4    | 2       | 100.0%  | 18   | 23          | -21.7%  |

|          |                                | DISTRICT 7 - MAJOR CRIMES BET | TWEEN JULY 6 AND JULY | 19 2020  |      |     |      |
|----------|--------------------------------|-------------------------------|-----------------------|----------|------|-----|------|
|          |                                |                               |                       |          |      |     |      |
| CASE#    | CHRG_DESC                      | PREM_DESC                     | ADDRESS               | DATE     | TIME | DOW | DIST |
| 20024117 | AGGRAVATED ASSAULT             | PARKING LOT / GARAGE          | 1070 STATE ST         | 20200712 | 2216 | SUN | 7    |
| 20024125 | ASSAULT WITH A FIREARM         | STREET/HIGHWAY/ALLEYWAY       | SHELTON AVE & READ S' | 20200713 | 0055 | MON | 7    |
| 20024071 | BURGLARY-BREAKING & ENTERING   | CHURCH/SYNAGOGUE /TEMPLE      | 15 LINCOLN ST         | 20200712 | 1411 | SUN | 7    |
| 20024073 | BURGLARY-BREAKING & ENTERING   | RESIDENCE/HOME                | 13 WATSON ST          | 20200712 | 1503 | SUN | 7    |
| 20024350 | BURGLARY-BREAKING & ENTERING   | RESIDENCE/HOME                | 693 ORANGE ST, APT402 | 20200715 | 0747 | WED | 1    |
| 20024141 | FIREARM DISCHARGE (WEAPON LAW  | STREET/HIGHWAY/ALLEYWAY       | 80 SHELTON AVE        | 20200713 | 0928 | MON | 7    |
| 20024328 | FIREARM DISCHARGE (WEAPON LAW  | STREET/HIGHWAY/ALLEYWAY       | 42 BUTLER ST          | 20200714 | 2323 | TUE | 7    |
| 20024581 | FIREARM DISCHARGE (WEAPON LAW  | STREET/HIGHWAY/ALLEYWAY       | 64 POND ST            | 20200717 | 2101 | FRI | 7    |
| 20024149 | LARCENY-FROM VEHICLE           | PARKING LOT / GARAGE          | 58 FOSTER ST          | 20200713 | 1004 | MON | 7    |
| 20024162 | MOTOR VEHICLE THEFT (NH STEAL) | PARKING LOT / GARAGE          | 904 STATE ST          | 20200713 | 1326 | MON | 7    |
| 20024673 | MOTOR VEHICLE THEFT (NH STEAL) | STREET/HIGHWAY/ALLEYWAY       | 200 SHELTON AVE       | 20200718 | 1852 | SAT | 7    |
| 20024733 | MOTOR VEHICLE THEFT (NH STEAL) | RESIDENCE/HOME                | 33 HARDING PL         | 20200719 | 1157 | SUN | 7    |
| 20024406 | ROBBERY WITH A FIREARM         | STREET/HIGHWAY/ALLEYWAY       | 188 WILLOW ST         | 20200715 | 2043 | WED | 7    |
| 20024774 | ROBBERY WITH A FIREARM         | STREET/HIGHWAY/ALLEYWAY       | 603 WINCHESTER AVE    | 20200719 | 2218 | SUN | 7    |