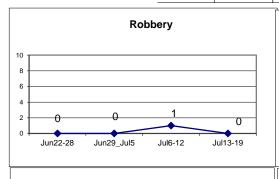

## **DISTRICT 1 - DOWNTOWN**

#### **Incident Reports**

| ,                            |      |             |         | incident Reports |         |      |         |         |      |            |         |  |  |
|------------------------------|------|-------------|---------|------------------|---------|------|---------|---------|------|------------|---------|--|--|
|                              |      | Week to Dat | е       | Prior            | Week    |      | 28 days |         | )    | ear to Dat | е       |  |  |
| VIOLENT CRIME:               | 2020 | 2019        | Cng     | 2020             | Cng     | 2020 | 2019    | Cng     | 2020 | 2019       | Cng     |  |  |
| Murder Victims               | 0    | 0           |         | 0                |         | 0    | 0       |         | 0    | 0          |         |  |  |
| Felony Sex. Assault          | 0    | 0           |         | 0                |         | 0    | 0       |         | 2    | 2          | 0.0%    |  |  |
| Robbery with Firearm         | 0    | 0           |         | 0                |         | 0    | 0       |         | 5    | 2          | 150.0%  |  |  |
| Other Robbery                | 1    | 1           | 0.0%    | 0                |         | 3    | 1       | 200.0%  | 15   | 7          | 114.3%  |  |  |
| Assault with Firearm Victims | 0    | 0           |         | 0                |         | 0    | 0       |         | 0    | 0          |         |  |  |
| Agg. Assault (NIBRS)         | 0    | 0           |         | 1                | -100.0% | 2    | 0       |         | 10   | 19         | -47.4%  |  |  |
| Total:                       | 1    | 1           | 0.0%    | 1                | 0.0%    | 5    | 1       | 400.0%  | 32   | 30         | 6.7%    |  |  |
| PROPERTY CRIME:              |      |             |         |                  |         |      |         |         |      |            |         |  |  |
| Burglary                     | 0    | 1           | -100.0% | 0                |         | 1    | 3       | -66.7%  | 26   | 24         | 8.3%    |  |  |
| MV Theft                     | 0    | 1           | -100.0% | 0                |         | 5    | 4       | 25.0%   | 24   | 22         | 9.1%    |  |  |
| Larceny from Vehicle         | 1    | 1           | 0.0%    | 0                |         | 4    | 8       | -50.0%  | 35   | 68         | -48.5%  |  |  |
| Other Larceny                | 4    | 7           | -42.9%  | 4                | 0.0%    | 12   | 21      | -42.9%  | 122  | 158        | -22.8%  |  |  |
| Total:                       | 5    | 10          | -50.0%  | 4                | 25.0%   | 22   | 36      | -38.9%  | 207  | 272        | -23.9%  |  |  |
| OTHER CRIME:                 |      |             |         |                  |         |      |         |         |      |            |         |  |  |
| Simple Assault               | 0    | 4           | -100.0% | 4                | -100.0% | 10   | 10      | 0.0%    | 48   | 94         | -48.9%  |  |  |
| Prostitution                 | 0    | 0           |         | 0                |         | 0    | 0       |         | 0    | 0          |         |  |  |
| Drugs & Narcotics            | 0    | 3           | -100.0% | 0                |         | 0    | 6       | -100.0% | 12   | 44         | -72.7%  |  |  |
| Vandalism                    | 1    | 2           | -50.0%  | 0                |         | 9    | 8       | 12.5%   | 98   | 107        | -8.4%   |  |  |
| Intimidation/Threatening     | 1    | 3           | -66.7%  | 0                |         | 2    | 10      | -80.0%  | 34   | 50         | -32.0%  |  |  |
| Weapons Violation            | 0    | 0           |         | 0                |         | 1    | 0       |         | 7    | 6          | 16.7%   |  |  |
| Total:                       | 2    | 12          | -83.3%  | 4                | -50.0%  | 22   | 34      | -35.3%  | 199  | 301        | -33.9%  |  |  |
| Motor Vehicle Stops          | 1    | 78          | -98.7%  | 0                |         | 4    | 199     | -98.0%  | 1135 | 1156       | -1.8%   |  |  |
| Confirmed Shots Fired        | 0    | 0           |         | 0                |         | 0    | 0       |         | 0    | 1          | -100.0% |  |  |