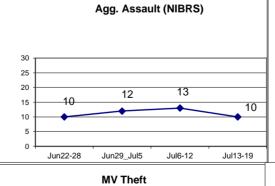

|                              | V    | Veek to Date | e       | Prior V | Veek   |      | 28 days |        | Y     | ear to Date |         |
|------------------------------|------|--------------|---------|---------|--------|------|---------|--------|-------|-------------|---------|
| VIOLENT CRIME:               | 2020 | 2019         | Cng     | 2020    | Cng    | 2020 | 2019    | Cng    | 2020  | 2019        | Cng     |
| Murder Victims               | 2    | 0            |         | 1       | 100.0% | 4    | 1       | 300.0% | 11    | 6           | 83.3%   |
| Felony Sex. Assault          | 0    | 2            | -100.0% | 0       |        | 1    | 5       | -80.0% | 21    | 28          | -25.0%  |
| Robbery with Firearm         | 2    | 3            | -33.3%  | 0       |        | 3    | 4       | -25.0% | 54    | 48          | 12.5%   |
| Other Robbery                | 2    | 4            | -50.0%  | 5       | -60.0% | 14   | 15      | -6.7%  | 108   | 88          | 22.7%   |
| Assault with Firearm Victims | 5    | 0            |         | 8       | -37.5% | 22   | 5       | 340.0% | 58    | 37          | 56.8%   |
| Agg. Assault (NIBRS)         | 10   | 10           | 0.0%    | 13      | -23.1% | 45   | 60      | -25.0% | 203   | 382         | -46.9%  |
| Total:                       | 21   | 19           | 10.5%   | 27      | -22.2% | 89   | 90      | -1.1%  | 455   | 589         | -22.8%  |
| PROPERTY CRIME:              |      |              |         |         |        |      |         |        |       |             |         |
| Burglary                     | 13   | 14           | -7.1%   | 14      | -7.1%  | 49   | 52      | -5.8%  | 249   | 334         | -25.4%  |
| MV Theft                     | 6    | 13           | -53.8%  | 4       | 50.0%  | 35   | 56      | -37.5% | 354   | 343         | 3.2%    |
| Larceny from Vehicle         | 6    | 20           | -70.0%  | 7       | -14.3% | 36   | 92      | -60.9% | 371   | 475         | -21.9%  |
| Other Larceny                | 44   | 60           | -26.7%  | 44      | 0.0%   | 172  | 200     | -14.0% | 1,327 | 1,400       | -5.2%   |
| Total:                       | 69   | 107          | -35.5%  | 69      | 0.0%   | 292  | 400     | -27.0% | 2,301 | 2,552       | -9.8%   |
| OTHER CRIME:                 |      |              |         |         |        |      |         |        |       |             |         |
| Simple Assault               | 11   | 44           | -75.0%  | 22      | -50.0% | 84   | 161     | -47.8% | 542   | 1,097       | -50.6%  |
| Prostitution                 | 0    | 0            |         | 0       |        | 0    | 0       |        | 0     | 1           | -100.0% |
| Drugs & Narcotics            | 8    | 25           | -68.0%  | 4       | 100.0% | 18   | 81      | -77.8% | 470   | 690         | -31.9%  |
| Vandalism                    | 36   | 52           | -30.8%  | 40      | -10.0% | 152  | 181     | -16.0% | 1,070 | 1,272       | -15.9%  |
| Intimidation/Threatening-no  | 35   | 21           | 66.7%   | 48      | -27.1% | 163  | 81      | 101.2% | 1,006 | 661         | 52.2%   |
| Weapons Violation            | 5    | 5            | 0.0%    | 12      | -58.3% | 26   | 36      | -27.8% | 229   | 284         | -19.4%  |
| Total:                       | 95   | 147          | -35.4%  | 126     | -24.6% | 443  | 540     | -18.0% | 3,317 | 4,005       | -17.2%  |
| Motor Vehicle Stops          | 19   | 288          | -93.4%  | 12      | 58.3%  | 43   | 1002    | -95.7% | 5,292 | 6,599       | -19.8%  |