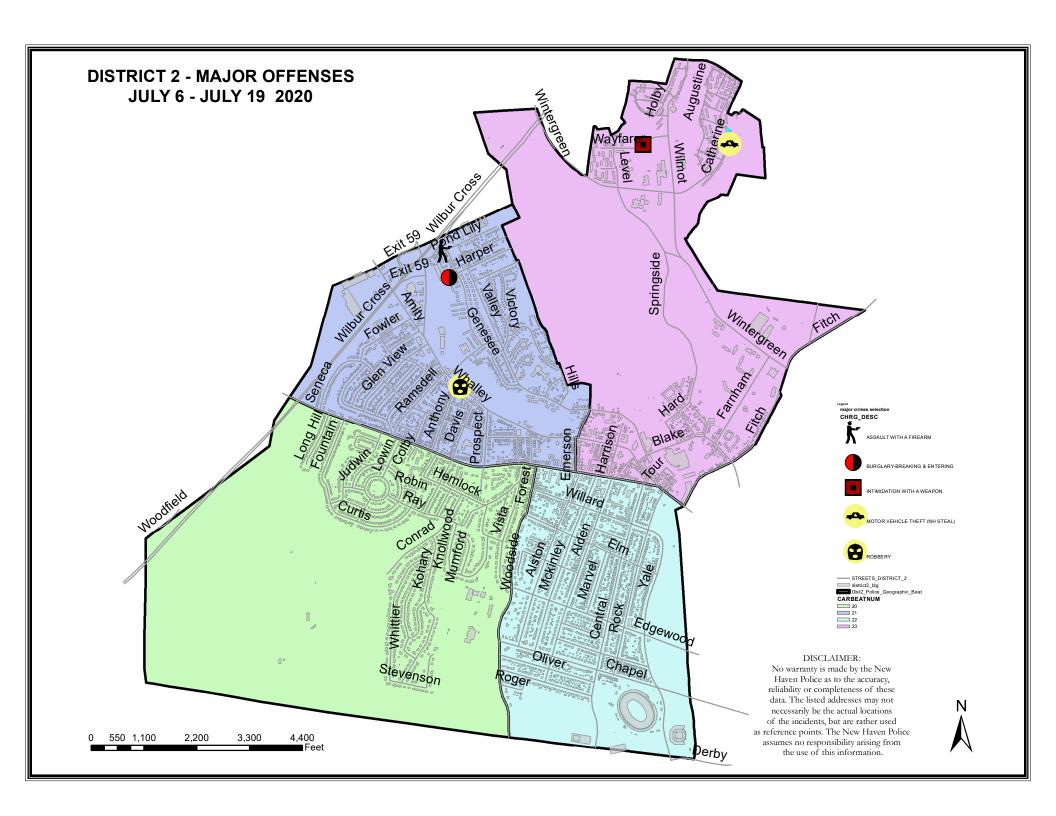

## **DISTRICT 2 - WESTVILLE**

|  | ci |  |  |  |  |  |
|--|----|--|--|--|--|--|
|  |    |  |  |  |  |  |
|  |    |  |  |  |  |  |
|  |    |  |  |  |  |  |

|                              | Incident Reports |             |         |       |         |      |         |         |      |             |         |
|------------------------------|------------------|-------------|---------|-------|---------|------|---------|---------|------|-------------|---------|
|                              | W                | eek to Date |         | Prior | Week    |      | 28 days |         | Υe   | ear to Date | )       |
| VIOLENT CRIME:               | 2020             | 2019        | Cng     | 2020  | Cng     | 2020 | 2019    | Cng     | 2020 | 2019        | Cng     |
| Murder Victims               | 0                | 0           |         | 0     |         | 0    | 0       |         | 1    | 0           |         |
| Felony Sex. Assault          | 0                | 0           |         | 0     |         | 1    | 0       |         | 4    | 4           | 0.0%    |
| Robbery with Firearm         | 0                | 0           |         | 0     |         | 0    | 0       |         | 4    | 4           | 0.0%    |
| Other Robbery                | 0                | 0           |         | 1     | -100.0% | 1    | 1       | 0.0%    | 7    | 4           | 75.0%   |
| Assault with Firearm Victims | 0                | 0           |         | 1     | -100.0% | 3    | 0       |         | 6    | 2           | 200.0%  |
| Agg. Assault (NIBRS)         | 0                | 0           |         | 2     | -100.0% | 4    | 3       | 33.3%   | 21   | 28          | -25.0%  |
| Total:                       | 0                | 0           |         | 4     | -100.0% | 9    | 4       | 125.0%  | 43   | 42          | 2.4%    |
| PROPERTY CRIME:              |                  |             |         |       |         |      |         |         |      |             |         |
| Burglary                     | 0                | 0           |         | 1     | -100.0% | 4    | 7       | -42.9%  | 26   | 54          | -51.9%  |
| MV Theft                     | 0                | 2           | -100.0% | 1     | -100.0% | 7    | 5       | 40.0%   | 46   | 36          | 27.8%   |
| Larceny from Vehicle         | 0                | 4           | -100.0% | 0     |         | 2    | 14      | -85.7%  | 44   | 63          | -30.2%  |
| Other Larceny                | 5                | 6           | -16.7%  | 4     | 25.0%   | 16   | 15      | 6.7%    | 170  | 151         | 12.6%   |
| Total:                       | 5                | 12          | -58.3%  | 6     | -16.7%  | 29   | 41      | -29.3%  | 286  | 304         | -5.9%   |
| OTHER CRIME:                 |                  |             |         |       |         |      |         |         |      |             |         |
| Simple Assault               | 1                | 5           | -80.0%  | 3     | -66.7%  | 7    | 19      | -63.2%  | 44   | 101         | -56.4%  |
| Prostitution                 | 0                | 0           |         | 0     |         | 0    | 0       |         | 0    | 1           | -100.0% |
| Drugs & Narcotics            | 1                | 0           |         | 1     | 0.0%    | 4    | 3       | 33.3%   | 36   | 32          | 12.5%   |
| Vandalism                    | 4                | 11          | -63.6%  | 6     | -33.3%  | 23   | 24      | -4.2%   | 115  | 169         | -32.0%  |
| Intimidation/Threatening     | 4                | 2           | 100.0%  | 6     | -33.3%  | 21   | 9       | 133.3%  | 94   | 74          | 27.0%   |
| Weapons Violation            | 0                | 0           |         | 1     | -100.0% | 3    | 4       | -25.0%  | 23   | 25          | -8.0%   |
| Total:                       | 10               | 18          | -44.4%  | 17    | -41.2%  | 58   | 59      | -1.7%   | 312  | 402         | -22.4%  |
| Motor Vehicle Stops          | 2                | 2           | 0.0%    | 0     |         | 3    | 33      | -90.9%  | 230  | 257         | -10.5%  |
| Confirmed Shots Fired        | 0                | 0           |         | 0     |         | 0    | 2       | -100.0% | 9    | 10          | -10.0%  |

|          |                                | DISTRICT 2 - MAJOR CRIMES BE | STRICT 2 - MAJOR CRIMES BETWEEN JULY 6 AND JULY 19 2020 |          |      |     |      |  |  |  |
|----------|--------------------------------|------------------------------|---------------------------------------------------------|----------|------|-----|------|--|--|--|
|          |                                |                              |                                                         |          |      |     |      |  |  |  |
| CASE#    | CHRG_DESC                      | PREM_DESC                    | ADDRESS                                                 | DATE     | TIME | DOW | DIST |  |  |  |
| 20024029 | ASSAULT WITH A FIREARM         | HOTEL/MOTEL/ETC              | 45 POND LILY AVE, RM149                                 | 20200712 | 0152 | SUN | 2    |  |  |  |
| 20023686 | BURGLARY-BREAKING & ENTERING   | RESIDENCE/HOME               | 49 HARPER AVE                                           | 20200709 | 0824 | THU | 2    |  |  |  |
| 20023449 | INTIMIDATION WITH A WEAPON     | RESIDENCE/HOME               | 99 WAYFARER ST                                          | 20200706 | 1908 | MON | 2    |  |  |  |
| 20023399 | MOTOR VEHICLE THEFT (NH STEAL) | STREET/HIGHWAY/ALLEYWAY      | 14 CATHERINE WAY                                        | 20200706 | 0545 | MON | 2    |  |  |  |
| 20023559 | ROBBERY                        | STREET/HIGHWAY/ALLEYWAY      | 1336 WHALLEY AVE                                        | 20200707 | 2335 | TUE | 2    |  |  |  |