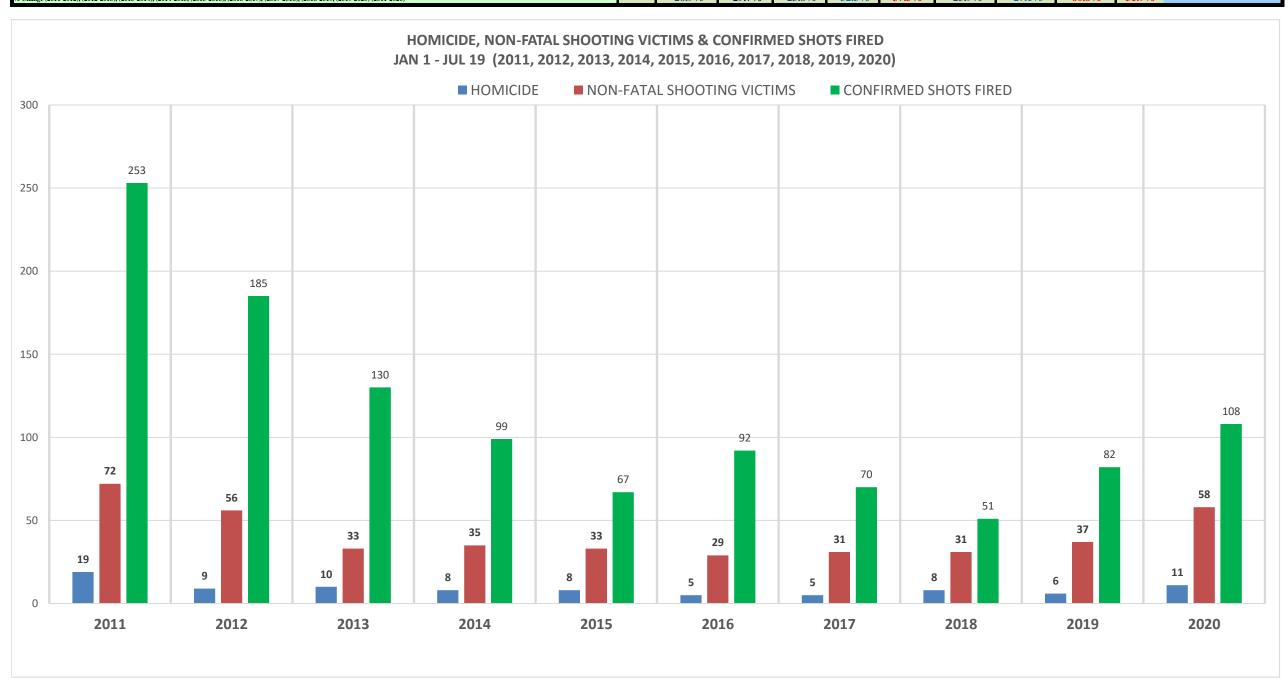

# JAN 1 TO JUL 19 COMPARISON (2011, 2012, 2013, 2014, 2015, 2016, 2017, 2018, 2019 & 2020)

|                                                                                                                                        |      |        |        |        |        |        |        |        |        |       | % CHANGE    |
|----------------------------------------------------------------------------------------------------------------------------------------|------|--------|--------|--------|--------|--------|--------|--------|--------|-------|-------------|
|                                                                                                                                        | 2011 | 2012   | 2013   | 2014   | 2015   | 2016   | 2017   | 2018   | 2019   | 2020  | 2011 & 2020 |
| HOMICIDE                                                                                                                               | 19   | 9      | 10     | 8      | 8      | 5      | 5      | 8      | 6      | 11    | -42.1%      |
| % Change (2011-2012), (2012-2013), (2013-2014), (2014-2015, (2015-2016), (2016-2017), (2017-2018), (2018-2019, (2019-2020) (2011-2020) |      | -52.6% | 11.1%  | -20.0% | 0.0%   | -37.5% | 0.0%   | 60.0%  | -25.0% | 83.3% |             |
| NON-FATAL SHOOTING VICTIMS                                                                                                             | 72   | 56     | 33     | 35     | 33     | 29     | 31     | 31     | 37     | 58    | -19.4%      |
| % Change (2011-2012), (2012-2013), (2013-2014), (2014-2015, (2015-2016), (2016-2017), (2017-2018), (2018-2019, (2019-2020) (2011-2020) |      | -22.2% | -41.1% | 6.1%   | -5.7%  | -12.1% | 6.9%   | 0.0%   | 19.4%  | 56.8% |             |
| CONFIRMED SHOTS FIRED                                                                                                                  | 253  | 185    | 130    | 99     | 67     | 92     | 70     | 51     | 82     | 108   | -57.3%      |
| % Change (2011-2012), (2012-2013), (2013-2014), (2014-2015, (2015-2016), (2016-2017), (2017-2018), (2018-2019, (2019-2020) (2011-2020) |      | -26.9% | -29.7% | -23.8% | -32.3% | 37.3%  | -23.9% | -27.1% | 60.8%  | 31.7% |             |