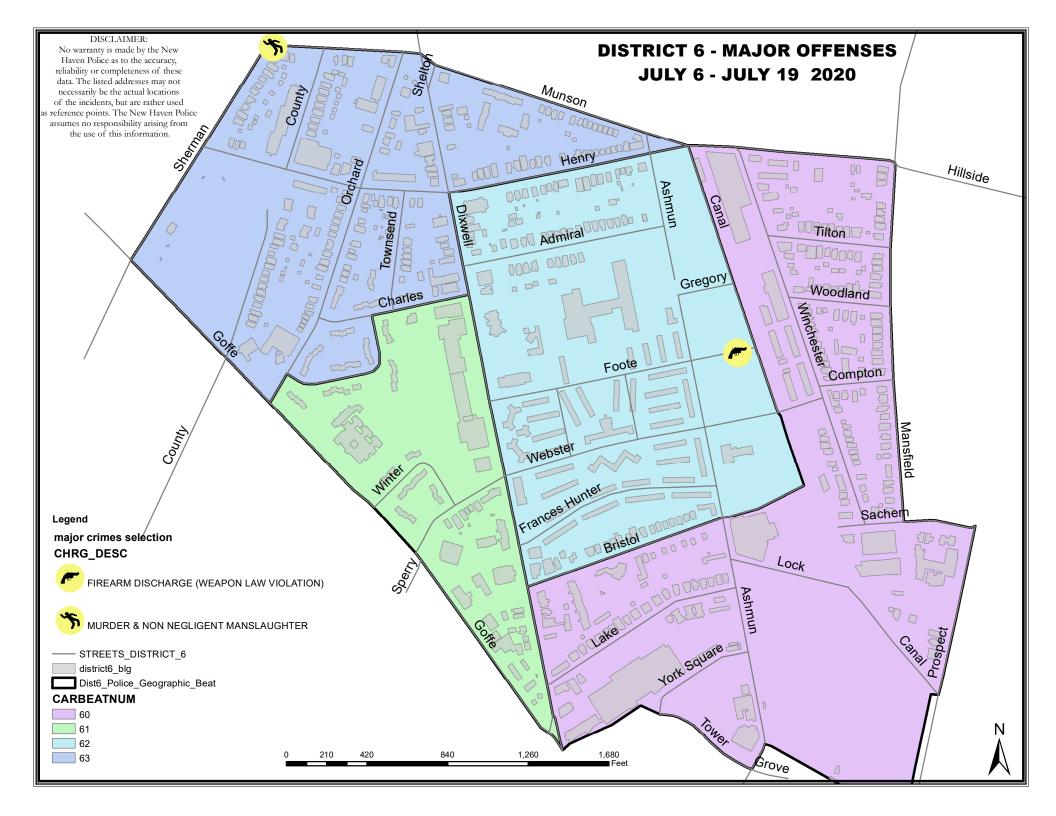

## **DISTRICT 6 - DIXWELL**

**Incident Reports** 

|                              | W    | eek to Da | ate     | Prior | Week    | ioident ive | 28 days |         |      | Year to Da | ite     |
|------------------------------|------|-----------|---------|-------|---------|-------------|---------|---------|------|------------|---------|
| VIOLENT CRIME:               | 2020 | 2019      | Cng     | 2020  | Cng     | 2020        | 2019    | Cng     | 2020 | 2019       | Cng     |
| Murder Victims               | 1    | 0         |         | 0     |         | 1           | 0       |         | 1    | 0          |         |
| Felony Sex. Assault          | 0    | 0         |         | 0     |         | 0           | 0       |         | 1    | 1          | 0.0%    |
| Robbery with Firearm         | 0    | 0         |         | 0     |         | 0           | 0       |         | 2    | 1          | 100.0%  |
| Other Robbery                | 0    | 0         |         | 0     |         | 0           | 0       |         | 7    | 1          | 600.0%  |
| Assault with Firearm Victims | 0    | 0         |         | 0     |         | 1           | 0       |         | 1    | 1          | 0.0%    |
| Agg. Assault (NIBRS)         | 0    | 0         |         | 0     |         | 1           | 1       | 0.0%    | 5    | 9          | -44.4%  |
| Total:                       | 1    | 0         |         | 0     |         | 3           | 1       | 200.0%  | 17   | 13         | 30.8%   |
| PROPERTY CRIME:              |      |           |         |       |         |             |         |         |      |            |         |
| Burglary                     | 0    | 1         | -100.0% | 0     |         | 0           | 1       | -100.0% | 0    | 6          | -100.0% |
| MV Theft                     | 0    | 0         |         | 0     |         | 0           | 0       |         | 6    | 10         | -40.0%  |
| Larceny from Vehicle         | 0    | 0         |         | 0     |         | 1           | 1       | 0.0%    | 7    | 6          | 16.7%   |
| Other Larceny                | 0    | 0         |         | 1     | -100.0% | 2           | 2       | 0.0%    | 30   | 30         | 0.0%    |
| Total:                       | 0    | 1         | -100.0% | 1     | -100.0% | 3           | 4       | -25.0%  | 43   | 52         | -17.3%  |
| OTHER CRIME:                 |      |           |         |       |         |             |         |         |      |            |         |
| Simple Assault               | 0    | 0         |         | 1     | -100.0% | 2           | 5       | -60.0%  | 11   | 38         | -71.1%  |
| Prostitution                 | 0    | 0         |         | 0     |         | 0           | 0       |         | 0    | 0          |         |
| Drugs & Narcotics            | 1    | 0         |         | 0     |         | 1           | 2       | -50.0%  | 8    | 21         | -61.9%  |
| Vandalism                    | 2    | 0         |         | 2     | 0.0%    | 7           | 5       | 40.0%   | 27   | 35         | -22.9%  |
| Intimidation/Threatening     | 0    | 0         |         | 1     | -100.0% | 5           | 3       | 66.7%   | 22   | 29         | -24.1%  |
| Weapons Violation            | 1    | 0         |         | 0     |         | 1           | 0       |         | 6    | 14         | -57.1%  |
| Total:                       | 4    | 0         |         | 4     | 0.0%    | 16          | 15      | 6.7%    | 74   | 137        | -46.0%  |
| Motor Vehicle Stops          | 0    | 7         | -100.0% | 1     | -100.0% | 1           | 32      | -96.9%  | 65   | 141        | -53.9%  |
| Confirmed Shots Fired        | 1    | 0         |         | 0     |         | 1           | 0       |         | 4    | 2          | 100.0%  |