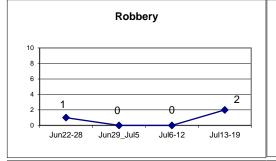

## **DISTRICT 6 - DIXWELL**

**Incident Reports** 

|                              | W    | eek to Da | ate     | Prior | Week    | ioident ive | 28 days |         |      | Year to Da | ite     |
|------------------------------|------|-----------|---------|-------|---------|-------------|---------|---------|------|------------|---------|
| VIOLENT CRIME:               | 2020 | 2019      | Cng     | 2020  | Cng     | 2020        | 2019    | Cng     | 2020 | 2019       | Cng     |
| Murder Victims               | 1    | 0         |         | 0     |         | 1           | 0       |         | 1    | 0          |         |
| Felony Sex. Assault          | 0    | 0         |         | 0     |         | 0           | 0       |         | 1    | 1          | 0.0%    |
| Robbery with Firearm         | 0    | 0         |         | 0     |         | 0           | 0       |         | 2    | 1          | 100.0%  |
| Other Robbery                | 0    | 0         |         | 0     |         | 0           | 0       |         | 7    | 1          | 600.0%  |
| Assault with Firearm Victims | 0    | 0         |         | 0     |         | 1           | 0       |         | 1    | 1          | 0.0%    |
| Agg. Assault (NIBRS)         | 0    | 0         |         | 0     |         | 1           | 1       | 0.0%    | 5    | 9          | -44.4%  |
| Total:                       | 1    | 0         |         | 0     |         | 3           | 1       | 200.0%  | 17   | 13         | 30.8%   |
| PROPERTY CRIME:              |      |           |         |       |         |             |         |         |      |            |         |
| Burglary                     | 0    | 1         | -100.0% | 0     |         | 0           | 1       | -100.0% | 0    | 6          | -100.0% |
| MV Theft                     | 0    | 0         |         | 0     |         | 0           | 0       |         | 6    | 10         | -40.0%  |
| Larceny from Vehicle         | 0    | 0         |         | 0     |         | 1           | 1       | 0.0%    | 7    | 6          | 16.7%   |
| Other Larceny                | 0    | 0         |         | 1     | -100.0% | 2           | 2       | 0.0%    | 30   | 30         | 0.0%    |
| Total:                       | 0    | 1         | -100.0% | 1     | -100.0% | 3           | 4       | -25.0%  | 43   | 52         | -17.3%  |
| OTHER CRIME:                 |      |           |         |       |         |             |         |         |      |            |         |
| Simple Assault               | 0    | 0         |         | 1     | -100.0% | 2           | 5       | -60.0%  | 11   | 38         | -71.1%  |
| Prostitution                 | 0    | 0         |         | 0     |         | 0           | 0       |         | 0    | 0          |         |
| Drugs & Narcotics            | 1    | 0         |         | 0     |         | 1           | 2       | -50.0%  | 8    | 21         | -61.9%  |
| Vandalism                    | 2    | 0         |         | 2     | 0.0%    | 7           | 5       | 40.0%   | 27   | 35         | -22.9%  |
| Intimidation/Threatening     | 0    | 0         |         | 1     | -100.0% | 5           | 3       | 66.7%   | 22   | 29         | -24.1%  |
| Weapons Violation            | 1    | 0         |         | 0     |         | 1           | 0       |         | 6    | 14         | -57.1%  |
| Total:                       | 4    | 0         |         | 4     | 0.0%    | 16          | 15      | 6.7%    | 74   | 137        | -46.0%  |
| Motor Vehicle Stops          | 0    | 7         | -100.0% | 1     | -100.0% | 1           | 32      | -96.9%  | 65   | 141        | -53.9%  |
| Confirmed Shots Fired        | 1    | 0         |         | 0     |         | 1           | 0       |         | 4    | 2          | 100.0%  |