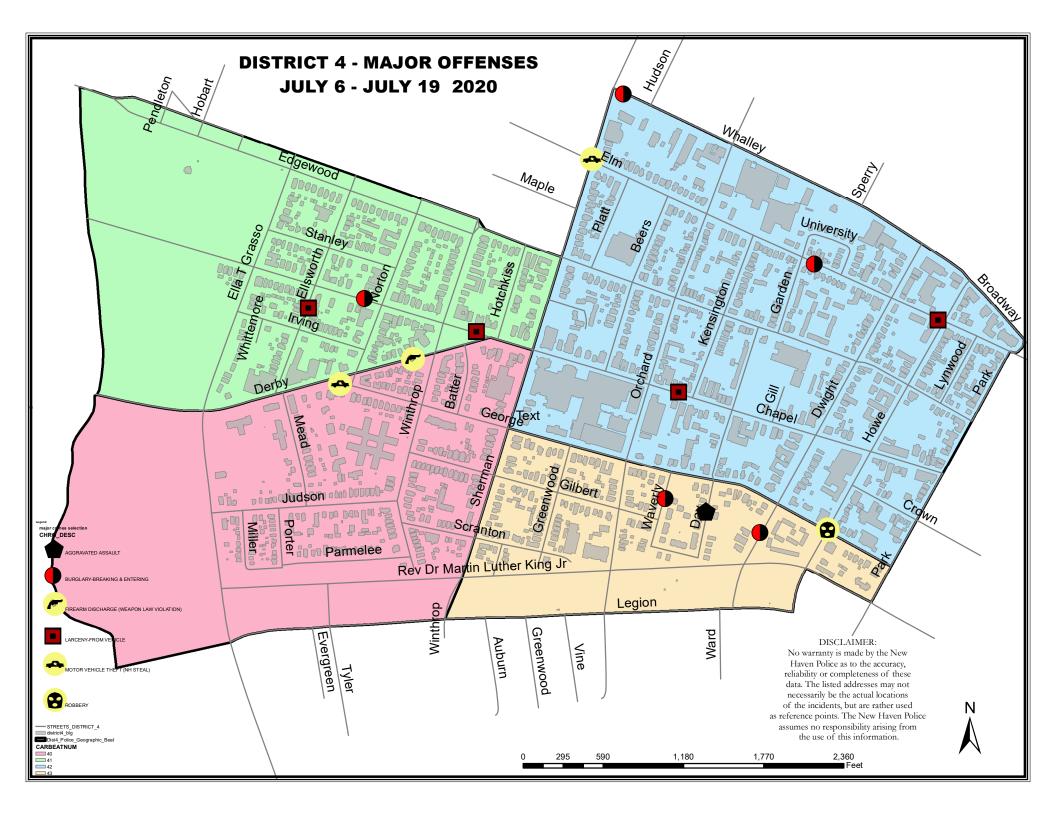

|          |                                      | DISTRICT 4 - MAJOR CRIMES BE | TWEEN JULY 6 AND JULY 19 2020 | 0        |      |     |      |
|----------|--------------------------------------|------------------------------|-------------------------------|----------|------|-----|------|
|          |                                      |                              |                               |          |      |     |      |
| CASE#    | CHRG_DESC                            | PREM_DESC                    | ADDRESS                       | DATE     | TIME | DOW | DIST |
| 20024226 | AGGRAVATED ASSAULT                   | STREET/HIGHWAY/ALLEYWAY      | 72 DAY ST                     | 20200714 | 0052 | TUE | 4    |
| 20023417 | <b>BURGLARY-BREAKING &amp; ENTER</b> | RESIDENCE/HOME               | 47 WAVERLY ST                 | 20200706 | 1148 | MON | 4    |
| 20023526 | <b>BURGLARY-BREAKING &amp; ENTER</b> | RESIDENCE/HOME               | 1579 CHAPEL ST, APT104        | 20200707 | 1650 | TUE | 4    |
| 20023588 | <b>BURGLARY-BREAKING &amp; ENTER</b> | SERVICE/GAS STATION          | 286 WHALLEY AVE               | 20200708 | 1021 | WED | 4    |
| 20024504 | <b>BURGLARY-BREAKING &amp; ENTER</b> | RESIDENCE/HOME               | 480 ELM ST, FL02REAR          | 20200716 | 2344 | THU | 4    |
| 20024158 | <b>BURGLARY-BREAKING &amp; ENTER</b> | COMMERCIAL/OFFICE BLDG       | 56 DWIGHT ST                  | 20200713 | 1103 | MON | 4    |
| 20023492 | FIREARM DISCHARGE (WEAPON            | STREET/HIGHWAY/ALLEYWAY      | 52 DERBY AVE                  | 20200707 | 1045 | TUE | 4    |
| 20023500 | LARCENY-FROM VEHICLE                 | STREET/HIGHWAY/ALLEYWAY      | 65 ELLSWORTH AVE              | 20200707 | 1412 | TUE | 4    |
| 20023659 | LARCENY-FROM VEHICLE                 | PARKING LOT / GARAGE         | 1507 CHAPEL ST                | 20200708 | 2050 | WED | 4    |
| 20023810 | LARCENY-FROM VEHICLE                 | STREET/HIGHWAY/ALLEYWAY      | 1367 CHAPEL ST, FL02          | 20200709 | 2218 | THU | 4    |
| 20023971 | LARCENY-FROM VEHICLE                 | PARKING LOT / GARAGE         | 402 ELM ST                    | 20200711 | 1121 | SAT | 4    |
| 20023635 | MOTOR VEHICLE THEFT (NH STE          | STREET/HIGHWAY/ALLEYWAY      | ELM ST & SHERMAN AVE          | 20200708 | 1720 | WED | 4    |
| 20024433 | MOTOR VEHICLE THEFT (NH STE          | STREET/HIGHWAY/ALLEYWAY      | 800 GEORGE ST                 | 20200716 | 1136 | THU | 4    |
| 20023420 | ROBBERY                              | STREET/HIGHWAY/ALLEYWAY      | GEORGE ST & HOWE ST           | 20200706 | 1326 | MON | 4    |