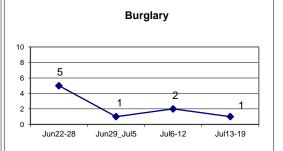

## **DISTRICT 6 - DIXWELL**

**Incident Reports** 

|                              | W    | eek to Da | ate     | Prior | Week    | ioident ive | 28 days |         |      | Year to Da | ite     |
|------------------------------|------|-----------|---------|-------|---------|-------------|---------|---------|------|------------|---------|
| VIOLENT CRIME:               | 2020 | 2019      | Cng     | 2020  | Cng     | 2020        | 2019    | Cng     | 2020 | 2019       | Cng     |
| Murder Victims               | 1    | 0         |         | 0     |         | 1           | 0       |         | 1    | 0          |         |
| Felony Sex. Assault          | 0    | 0         |         | 0     |         | 0           | 0       |         | 1    | 1          | 0.0%    |
| Robbery with Firearm         | 0    | 0         |         | 0     |         | 0           | 0       |         | 2    | 1          | 100.0%  |
| Other Robbery                | 0    | 0         |         | 0     |         | 0           | 0       |         | 7    | 1          | 600.0%  |
| Assault with Firearm Victims | 0    | 0         |         | 0     |         | 1           | 0       |         | 1    | 1          | 0.0%    |
| Agg. Assault (NIBRS)         | 0    | 0         |         | 0     |         | 1           | 1       | 0.0%    | 5    | 9          | -44.4%  |
| Total:                       | 1    | 0         |         | 0     |         | 3           | 1       | 200.0%  | 17   | 13         | 30.8%   |
| PROPERTY CRIME:              |      |           |         |       |         |             |         |         |      |            |         |
| Burglary                     | 0    | 1         | -100.0% | 0     |         | 0           | 1       | -100.0% | 0    | 6          | -100.0% |
| MV Theft                     | 0    | 0         |         | 0     |         | 0           | 0       |         | 6    | 10         | -40.0%  |
| Larceny from Vehicle         | 0    | 0         |         | 0     |         | 1           | 1       | 0.0%    | 7    | 6          | 16.7%   |
| Other Larceny                | 0    | 0         |         | 1     | -100.0% | 2           | 2       | 0.0%    | 30   | 30         | 0.0%    |
| Total:                       | 0    | 1         | -100.0% | 1     | -100.0% | 3           | 4       | -25.0%  | 43   | 52         | -17.3%  |
| OTHER CRIME:                 |      |           |         |       |         |             |         |         |      |            |         |
| Simple Assault               | 0    | 0         |         | 1     | -100.0% | 2           | 5       | -60.0%  | 11   | 38         | -71.1%  |
| Prostitution                 | 0    | 0         |         | 0     |         | 0           | 0       |         | 0    | 0          |         |
| Drugs & Narcotics            | 1    | 0         |         | 0     |         | 1           | 2       | -50.0%  | 8    | 21         | -61.9%  |
| Vandalism                    | 2    | 0         |         | 2     | 0.0%    | 7           | 5       | 40.0%   | 27   | 35         | -22.9%  |
| Intimidation/Threatening     | 0    | 0         |         | 1     | -100.0% | 5           | 3       | 66.7%   | 22   | 29         | -24.1%  |
| Weapons Violation            | 1    | 0         |         | 0     |         | 1           | 0       |         | 6    | 14         | -57.1%  |
| Total:                       | 4    | 0         |         | 4     | 0.0%    | 16          | 15      | 6.7%    | 74   | 137        | -46.0%  |
| Motor Vehicle Stops          | 0    | 7         | -100.0% | 1     | -100.0% | 1           | 32      | -96.9%  | 65   | 141        | -53.9%  |
| Confirmed Shots Fired        | 1    | 0         |         | 0     |         | 1           | 0       |         | 4    | 2          | 100.0%  |