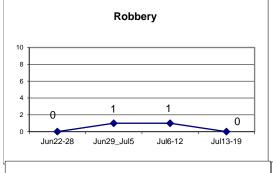

## **DISTRICT 4 - DWIGHT**

|                              | V    | Veek to Date | e       | Prior | Week    |      | 28 days |         | ,    | Year to Da | te     |
|------------------------------|------|--------------|---------|-------|---------|------|---------|---------|------|------------|--------|
| VIOLENT CRIME:               | 2020 | 2019         | Cng     | 2020  | Cng     | 2020 | 2019    | Cng     | 2020 | 2019       | Cng    |
| Murder Victims               | 0    | 0            |         | 0     |         | 0    | 0       |         | 0    | 0          |        |
| Felony Sex. Assault          | 0    | 0            |         | 0     |         | 0    | 1       | -100.0% | 4    | 2          | 100.0% |
| Robbery with Firearm         | 0    | 0            |         | 0     |         | 0    | 0       |         | 11   | 2          | 450.0% |
| Other Robbery                | 0    | 1            | -100.0% | 1     | -100.0% | 3    | 1       | 200.0%  | 10   | 14         | -28.6% |
| Assault with Firearm Victims | 0    | 0            |         | 0     |         | 3    | 0       |         | 6    | 4          | 50.0%  |
| Agg. Assault (NIBRS)         | 1    | 1            | 0.0%    | 0     |         | 5    | 8       | -37.5%  | 23   | 44         | -47.7% |
| Total:                       | 1    | 2            | -50.0%  | 1     | 0.0%    | 11   | 10      | 10.0%   | 54   | 66         | -18.2% |
| PROPERTY CRIME:              |      |              |         |       |         |      |         |         |      |            |        |
| Burglary                     | 2    | 2            | 0.0%    | 3     | -33.3%  | 7    | 2       | 250.0%  | 23   | 35         | -34.3% |
| MV Theft                     | 1    | 0            |         | 1     | 0.0%    | 6    | 6       | 0.0%    | 43   | 35         | 22.9%  |
| Larceny from Vehicle         | 0    | 0            |         | 4     | -100.0% | 9    | 7       | 28.6%   | 49   | 50         | -2.0%  |
| Other Larceny                | 5    | 8            | -37.5%  | 5     | 0.0%    | 19   | 31      | -38.7%  | 168  | 221        | -24.0% |
| Total:                       | 8    | 10           | -20.0%  | 13    | -38.5%  | 41   | 46      | -10.9%  | 283  | 341        | -17.0% |
| OTHER CRIME:                 |      |              |         |       |         |      |         |         |      |            |        |
| Simple Assault               | 2    | 6            | -66.7%  | 3     | -33.3%  | 9    | 17      | -47.1%  | 76   | 112        | -32.1% |
| Prostitution                 | 0    | 0            |         | 0     |         | 0    | 0       |         | 0    | 0          |        |
| Drugs & Narcotics            | 1    | 4            | -75.0%  | 0     |         | 1    | 11      | -90.9%  | 54   | 85         | -36.5% |
| Vandalism                    | 8    | 5            | 60.0%   | 1     | 700.0%  | 16   | 22      | -27.3%  | 122  | 134        | -9.0%  |
| Intimidation/Threatening     | 5    | 3            | 66.7%   | 5     | 0.0%    | 17   | 9       | 88.9%   | 124  | 66         | 87.9%  |
| Weapons Violation            | 1    | 0            |         | 2     | -50.0%  | 5    | 2       | 150.0%  | 30   | 23         | 30.4%  |
| Total:                       | 17   | 18           | -5.6%   | 11    | 54.5%   | 48   | 61      | -21.3%  | 406  | 420        | -3.3%  |
| Motor Vehicle Stops          | 0    | 7            | -100.0% | 3     | -100.0% | 4    | 64      | -93.8%  | 425  | 521        | -18.4% |
| Confirmed Shots Fired        | 0    | 0            |         | 1     | -100.0% | 2    | 2       | 0.0%    | 12   | 6          | 100.0% |

|          |                                      | DISTRICT 4 - MAJOR CRIMES BE | TWEEN JULY 6 AND JULY 19 2020 | 0        |      |     |      |
|----------|--------------------------------------|------------------------------|-------------------------------|----------|------|-----|------|
|          |                                      |                              |                               |          |      |     |      |
| CASE#    | CHRG_DESC                            | PREM_DESC                    | ADDRESS                       | DATE     | TIME | DOW | DIST |
| 20024226 | AGGRAVATED ASSAULT                   | STREET/HIGHWAY/ALLEYWAY      | 72 DAY ST                     | 20200714 | 0052 | TUE | 4    |
| 20023417 | <b>BURGLARY-BREAKING &amp; ENTER</b> | RESIDENCE/HOME               | 47 WAVERLY ST                 | 20200706 | 1148 | MON | 4    |
| 20023526 | <b>BURGLARY-BREAKING &amp; ENTER</b> | RESIDENCE/HOME               | 1579 CHAPEL ST, APT104        | 20200707 | 1650 | TUE | 4    |
| 20023588 | <b>BURGLARY-BREAKING &amp; ENTER</b> | SERVICE/GAS STATION          | 286 WHALLEY AVE               | 20200708 | 1021 | WED | 4    |
| 20024504 | <b>BURGLARY-BREAKING &amp; ENTER</b> | RESIDENCE/HOME               | 480 ELM ST, FL02REAR          | 20200716 | 2344 | THU | 4    |
| 20024158 | <b>BURGLARY-BREAKING &amp; ENTER</b> | COMMERCIAL/OFFICE BLDG       | 56 DWIGHT ST                  | 20200713 | 1103 | MON | 4    |
| 20023492 | FIREARM DISCHARGE (WEAPON            | STREET/HIGHWAY/ALLEYWAY      | 52 DERBY AVE                  | 20200707 | 1045 | TUE | 4    |
| 20023500 | LARCENY-FROM VEHICLE                 | STREET/HIGHWAY/ALLEYWAY      | 65 ELLSWORTH AVE              | 20200707 | 1412 | TUE | 4    |
| 20023659 | LARCENY-FROM VEHICLE                 | PARKING LOT / GARAGE         | 1507 CHAPEL ST                | 20200708 | 2050 | WED | 4    |
| 20023810 | LARCENY-FROM VEHICLE                 | STREET/HIGHWAY/ALLEYWAY      | 1367 CHAPEL ST, FL02          | 20200709 | 2218 | THU | 4    |
| 20023971 | LARCENY-FROM VEHICLE                 | PARKING LOT / GARAGE         | 402 ELM ST                    | 20200711 | 1121 | SAT | 4    |
| 20023635 | MOTOR VEHICLE THEFT (NH STE          | STREET/HIGHWAY/ALLEYWAY      | ELM ST & SHERMAN AVE          | 20200708 | 1720 | WED | 4    |
| 20024433 | MOTOR VEHICLE THEFT (NH STE          | STREET/HIGHWAY/ALLEYWAY      | 800 GEORGE ST                 | 20200716 | 1136 | THU | 4    |
| 20023420 | ROBBERY                              | STREET/HIGHWAY/ALLEYWAY      | GEORGE ST & HOWE ST           | 20200706 | 1326 | MON | 4    |