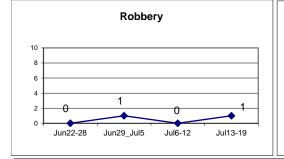

## **DISTRICT 9 - EAST SHORE**

|  |  | ports |
|--|--|-------|
|  |  |       |
|  |  |       |
|  |  |       |

|                              | Week to Date Prior Week |            |         |       |         | icident Kep |         |         | Year to Date |              |        |  |
|------------------------------|-------------------------|------------|---------|-------|---------|-------------|---------|---------|--------------|--------------|--------|--|
|                              | '                       | week to Da | te      | Prior | vveek   |             | 28 days |         |              | Year to Date | 9      |  |
| VIOLENT CRIME:               | 2020                    | 2019       | Cng     | 2020  | Cng     | 2020        | 2019    | Cng     | 2020         | 2019         | Cng    |  |
| Murder Victims               | 0                       | 0          |         | 0     |         | 0           | 0       |         | 2            | 1            | 100.0% |  |
| Felony Sex. Assault          | 0                       | 0          |         | 0     |         | 0           | 1       | -100.0% | 3            | 4            | -25.0% |  |
| Robbery with Firearm         | 0                       | 0          |         | 0     |         | 0           | 0       |         | 4            | 2            | 100.0% |  |
| Other Robbery                | 0                       | 0          |         | 1     | -100.0% | 2           | 1       | 100.0%  | 5            | 9            | -44.4% |  |
| Assault with Firearm Victims | 1                       | 0          |         | 2     | -50.0%  | 3           | 0       |         | 9            | 4            | 125.0% |  |
| Agg. Assault (NIBRS)         | 1                       | 1          | 0.0%    | 1     | 0.0%    | 6           | 6       | 0.0%    | 24           | 47           | -48.9% |  |
| Total:                       | 2                       | 1          | 100.0%  | 4     | -50.0%  | 11          | 8       | 37.5%   | 47           | 67           | -29.9% |  |
| PROPERTY CRIME:              |                         |            |         |       |         |             |         |         |              |              |        |  |
| Burglary                     | 3                       | 1          | 200.0%  | 2     | 50.0%   | 10          | 12      | -16.7%  | 36           | 48           | -25.0% |  |
| MV Theft                     | 0                       | 1          | -100.0% | 1     | -100.0% | 2           | 7       | -71.4%  | 41           | 60           | -31.7% |  |
| Larceny from Vehicle         | 1                       | 2          | -50.0%  | 0     |         | 3           | 11      | -72.7%  | 41           | 53           | -22.6% |  |
| Other Larceny                | 16                      | 10         | 60.0%   | 9     | 77.8%   | 52          | 39      | 33.3%   | 324          | 285          | 13.7%  |  |
| Total:                       | 20                      | 14         | 42.9%   | 12    | 66.7%   | 67          | 69      | -2.9%   | 442          | 446          | -0.9%  |  |
| OTHER CRIME:                 |                         |            |         |       |         |             |         |         |              |              |        |  |
| Simple Assault               | 1                       | 5          | -80.0%  | 4     | -75.0%  | 14          | 16      | -12.5%  | 65           | 118          | -44.9% |  |
| Prostitution                 | 0                       | 0          |         | 0     |         | 0           | 0       |         | 0            | 0            |        |  |
| Drugs & Narcotics            | 1                       | 2          | -50.0%  | 1     | 0.0%    | 4           | 5       | -20.0%  | 37           | 88           | -58.0% |  |
| Vandalism                    | 4                       | 8          | -50.0%  | 2     | 100.0%  | 13          | 28      | -53.6%  | 108          | 175          | -38.3% |  |
| Intimidation/Threatening     | 9                       | 2          | 350.0%  | 8     | 12.5%   | 29          | 10      | 190.0%  | 179          | 85           | 110.6% |  |
| Weapons Violation            | 0                       | 0          |         | 2     | -100.0% | 2           | 1       | 100.0%  | 34           | 23           | 47.8%  |  |
| Total:                       | 15                      | 17         | -11.8%  | 17    | -11.8%  | 62          | 60      | 3.3%    | 423          | 489          | -13.5% |  |
| Motor Vehicle Stops          | 1                       | 60         | -98.3%  | 2     | -50.0%  | 5           | 142     | -96.5%  | 315          | 729          | -56.8% |  |
| Confirmed Shots Fired        | 1                       | 0          |         | 0     |         | 1           | 0       |         | 12           | 9            | 33.3%  |  |

|          |                                | DISTRICT 9 - MAJOR CRIMES BETWEEN JULY 6 AND JULY 19 2020 |                           |          |      |     |      |
|----------|--------------------------------|-----------------------------------------------------------|---------------------------|----------|------|-----|------|
|          |                                |                                                           |                           |          |      |     |      |
| CASE#    | CHRG_DESC                      | PREM_DESC                                                 | ADDRESS                   | DATE     | TIME | DOW | DIST |
| 20023919 | AGGRAVATED ASSAULT             | RESIDENCE/HOME                                            | 1361 QUINNIPIAC AVE, APTA | 20200710 | 2317 | FRI | 9    |
| 20024505 | ASSAULT WITH A FIREARM         | PARKING LOT / GARAGE                                      | BOUCHET LN & EASTERN ST   | 20200716 | 2244 | THU | 9    |
| 20023474 | BURGLARY-BREAKING & ENTERING   | RESIDENCE/HOME                                            | 210 BURWELL ST            | 20200707 | 0238 | TUE | 9    |
| 20024022 | BURGLARY-BREAKING & ENTERING   | RESIDENCE/HOME                                            | 44 KENDALL ST, APT1       | 20200712 | 0008 | SUN | 9    |
| 20024301 | BURGLARY-BREAKING & ENTERING   | RESIDENCE/HOME                                            | 711 WOODWARD AVE          | 20200715 | 1959 | WED | 9    |
| 20024457 | BURGLARY-BREAKING & ENTERING   | RESIDENCE/HOME                                            | 210 BURWELL ST, APT1      | 20200716 | 1328 | THU | 9    |
| 20024617 | BURGLARY-BREAKING & ENTERING   | RESIDENCE/HOME                                            | 291 LENOX ST              | 20200717 | 2322 | FRI | 9    |
| 20024342 | FIREARM DISCHARGE (WEAPON LAW  | RESIDENCE/HOME                                            | 98 JACKSON LN             | 20200715 | 0249 | WED | 9    |
| 20024402 | LARCENY-FROM VEHICLE           | RESIDENCE/HOME                                            | 127 BURWELL ST, FL01      | 20200715 | 1957 | WED | 9    |
| 20023872 | MOTOR VEHICLE THEFT (NH STEAL) | STREET/HIGHWAY/ALLEYWAY                                   | FROST ST & BEACON AVE     | 20200710 | 1112 | FRI | 9    |
| 20023654 | ROBBERY                        | RESIDENCE/HOME                                            | 70 FAIRMONT AVE, 106A     | 20200708 | 1932 | WED | 9    |