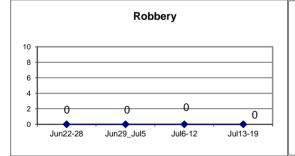

## **DISTRICT 2 - WESTVILLE**

|  | ci |  |  |  |  |  |
|--|----|--|--|--|--|--|
|  |    |  |  |  |  |  |
|  |    |  |  |  |  |  |
|  |    |  |  |  |  |  |

|                              | Incident Reports |             |         |       |         |      |         |         |      |             |         |
|------------------------------|------------------|-------------|---------|-------|---------|------|---------|---------|------|-------------|---------|
|                              | W                | eek to Date |         | Prior | Week    |      | 28 days |         | Υe   | ear to Date | )       |
| VIOLENT CRIME:               | 2020             | 2019        | Cng     | 2020  | Cng     | 2020 | 2019    | Cng     | 2020 | 2019        | Cng     |
| Murder Victims               | 0                | 0           |         | 0     |         | 0    | 0       |         | 1    | 0           |         |
| Felony Sex. Assault          | 0                | 0           |         | 0     |         | 1    | 0       |         | 4    | 4           | 0.0%    |
| Robbery with Firearm         | 0                | 0           |         | 0     |         | 0    | 0       |         | 4    | 4           | 0.0%    |
| Other Robbery                | 0                | 0           |         | 1     | -100.0% | 1    | 1       | 0.0%    | 7    | 4           | 75.0%   |
| Assault with Firearm Victims | 0                | 0           |         | 1     | -100.0% | 3    | 0       |         | 6    | 2           | 200.0%  |
| Agg. Assault (NIBRS)         | 0                | 0           |         | 2     | -100.0% | 4    | 3       | 33.3%   | 21   | 28          | -25.0%  |
| Total:                       | 0                | 0           |         | 4     | -100.0% | 9    | 4       | 125.0%  | 43   | 42          | 2.4%    |
| PROPERTY CRIME:              |                  |             |         |       |         |      |         |         |      |             |         |
| Burglary                     | 0                | 0           |         | 1     | -100.0% | 4    | 7       | -42.9%  | 26   | 54          | -51.9%  |
| MV Theft                     | 0                | 2           | -100.0% | 1     | -100.0% | 7    | 5       | 40.0%   | 46   | 36          | 27.8%   |
| Larceny from Vehicle         | 0                | 4           | -100.0% | 0     |         | 2    | 14      | -85.7%  | 44   | 63          | -30.2%  |
| Other Larceny                | 5                | 6           | -16.7%  | 4     | 25.0%   | 16   | 15      | 6.7%    | 170  | 151         | 12.6%   |
| Total:                       | 5                | 12          | -58.3%  | 6     | -16.7%  | 29   | 41      | -29.3%  | 286  | 304         | -5.9%   |
| OTHER CRIME:                 |                  |             |         |       |         |      |         |         |      |             |         |
| Simple Assault               | 1                | 5           | -80.0%  | 3     | -66.7%  | 7    | 19      | -63.2%  | 44   | 101         | -56.4%  |
| Prostitution                 | 0                | 0           |         | 0     |         | 0    | 0       |         | 0    | 1           | -100.0% |
| Drugs & Narcotics            | 1                | 0           |         | 1     | 0.0%    | 4    | 3       | 33.3%   | 36   | 32          | 12.5%   |
| Vandalism                    | 4                | 11          | -63.6%  | 6     | -33.3%  | 23   | 24      | -4.2%   | 115  | 169         | -32.0%  |
| Intimidation/Threatening     | 4                | 2           | 100.0%  | 6     | -33.3%  | 21   | 9       | 133.3%  | 94   | 74          | 27.0%   |
| Weapons Violation            | 0                | 0           |         | 1     | -100.0% | 3    | 4       | -25.0%  | 23   | 25          | -8.0%   |
| Total:                       | 10               | 18          | -44.4%  | 17    | -41.2%  | 58   | 59      | -1.7%   | 312  | 402         | -22.4%  |
| Motor Vehicle Stops          | 2                | 2           | 0.0%    | 0     |         | 3    | 33      | -90.9%  | 230  | 257         | -10.5%  |
| Confirmed Shots Fired        | 0                | 0           |         | 0     |         | 0    | 2       | -100.0% | 9    | 10          | -10.0%  |