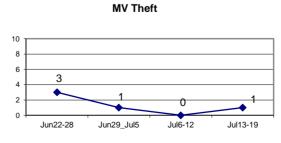

## **DISTRICT 3 - HILL SOUTH**

| ident |  |
|-------|--|
|       |  |

|                              |      | Week to Da | ite     | Prior | Week    | 28 days |      |         | Year to Date |      |        |
|------------------------------|------|------------|---------|-------|---------|---------|------|---------|--------------|------|--------|
| VIOLENT CRIME:               | 2020 | 2019       | Cng     | 2020  | Cng     | 2020    | 2019 | Cng     | 2020         | 2019 | Cng    |
| Murder Victims               | 0    | 0          |         | 1     | -100.0% | 2       | 0    |         | 3            | 1    | 200.0% |
| Felony Sex. Assault          | 0    | 1          | -100.0% | 0     |         | 0       | 1    | -100.0% | 3            | 5    | -40.0% |
| Robbery with Firearm         | 0    | 0          |         | 0     |         | 0       | 1    | -100.0% | 1            | 13   | -92.3% |
| Other Robbery                | 0    | 0          |         | 0     |         | 0       | 1    | -100.0% | 6            | 9    | -33.3% |
| Assault with Firearm Victims | 0    | 0          |         | 2     | -100.0% | 3       | 1    | 200.0%  | 7            | 2    | 250.0% |
| Agg. Assault (NIBRS)         | 2    | 2          | 0.0%    | 5     | -60.0%  | 8       | 11   | -27.3%  | 25           | 43   | -41.9% |
| Total:                       | 2    | 3          | -33.3%  | 8     | -75.0%  | 13      | 15   | -13.3%  | 45           | 73   | -38.4% |
| PROPERTY CRIME:              |      |            |         |       |         |         |      |         |              |      |        |
| Burglary                     | 3    | 2          | 50.0%   | 2     | 50.0%   | 6       | 3    | 100.0%  | 23           | 34   | -32.4% |
| MV Theft                     | 1    | 0          |         | 0     |         | 5       | 4    | 25.0%   | 33           | 29   | 13.8%  |
| Larceny from Vehicle         | 2    | 1          | 100.0%  | 1     | 100.0%  | 4       | 7    | -42.9%  | 35           | 33   | 6.1%   |
| Other Larceny                | 2    | 7          | -71.4%  | 3     | -33.3%  | 10      | 24   | -58.3%  | 83           | 96   | -13.5% |
| Total:                       | 8    | 10         | -20.0%  | 6     | 33.3%   | 25      | 38   | -34.2%  | 174          | 192  | -9.4%  |
| OTHER CRIME:                 |      |            |         |       |         |         |      |         |              |      |        |
| Simple Assault               | 1    | 7          | -85.7%  | 3     | -66.7%  | 4       | 17   | -76.5%  | 40           | 129  | -69.0% |
| Prostitution                 | 0    | 0          |         | 0     |         | 0       | 0    |         | 0            | 0    |        |
| Drugs & Narcotics            | 0    | 5          | -100.0% | 0     |         | 0       | 9    | -100.0% | 101          | 93   | 8.6%   |
| Vandalism                    | 3    | 2          | 50.0%   | 4     | -25.0%  | 15      | 14   | 7.1%    | 117          | 119  | -1.7%  |
| Intimidation/Threatening     | 3    | 0          |         | 7     | -57.1%  | 20      | 8    | 150.0%  | 108          | 82   | 31.7%  |
| Weapons Violation            | 1    | 0          |         | 4     | -75.0%  | 5       | 7    | -28.6%  | 35           | 42   | -16.7% |
| Total:                       | 8    | 14         | -42.9%  | 18    | -55.6%  | 44      | 55   | -20.0%  | 401          | 465  | -13.8% |
| Motor Vehicle Stops          | 4    | 19         | -78.9%  | 1     | 300.0%  | 5       | 112  | -95.5%  | 639          | 641  | -0.3%  |
| Confirmed Shots Fired        | 2    | 1          | 100.0%  | 3     | -33.3%  | 5       | 2    | 150.0%  | 20           | 16   | 25.0%  |