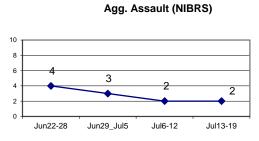

## **DISTRICT 1 - DOWNTOWN**

#### **Incident Reports**

| ,                            |      |             |         | incident Reports |         |      |         |         |      |            |         |  |  |
|------------------------------|------|-------------|---------|------------------|---------|------|---------|---------|------|------------|---------|--|--|
|                              |      | Week to Dat | е       | Prior            | Week    |      | 28 days |         | )    | ear to Dat | е       |  |  |
| VIOLENT CRIME:               | 2020 | 2019        | Cng     | 2020             | Cng     | 2020 | 2019    | Cng     | 2020 | 2019       | Cng     |  |  |
| Murder Victims               | 0    | 0           |         | 0                |         | 0    | 0       |         | 0    | 0          |         |  |  |
| Felony Sex. Assault          | 0    | 0           |         | 0                |         | 0    | 0       |         | 2    | 2          | 0.0%    |  |  |
| Robbery with Firearm         | 0    | 0           |         | 0                |         | 0    | 0       |         | 5    | 2          | 150.0%  |  |  |
| Other Robbery                | 1    | 1           | 0.0%    | 0                |         | 3    | 1       | 200.0%  | 15   | 7          | 114.3%  |  |  |
| Assault with Firearm Victims | 0    | 0           |         | 0                |         | 0    | 0       |         | 0    | 0          |         |  |  |
| Agg. Assault (NIBRS)         | 0    | 0           |         | 1                | -100.0% | 2    | 0       |         | 10   | 19         | -47.4%  |  |  |
| Total:                       | 1    | 1           | 0.0%    | 1                | 0.0%    | 5    | 1       | 400.0%  | 32   | 30         | 6.7%    |  |  |
| PROPERTY CRIME:              |      |             |         |                  |         |      |         |         |      |            |         |  |  |
| Burglary                     | 0    | 1           | -100.0% | 0                |         | 1    | 3       | -66.7%  | 26   | 24         | 8.3%    |  |  |
| MV Theft                     | 0    | 1           | -100.0% | 0                |         | 5    | 4       | 25.0%   | 24   | 22         | 9.1%    |  |  |
| Larceny from Vehicle         | 1    | 1           | 0.0%    | 0                |         | 4    | 8       | -50.0%  | 35   | 68         | -48.5%  |  |  |
| Other Larceny                | 4    | 7           | -42.9%  | 4                | 0.0%    | 12   | 21      | -42.9%  | 122  | 158        | -22.8%  |  |  |
| Total:                       | 5    | 10          | -50.0%  | 4                | 25.0%   | 22   | 36      | -38.9%  | 207  | 272        | -23.9%  |  |  |
| OTHER CRIME:                 |      |             |         |                  |         |      |         |         |      |            |         |  |  |
| Simple Assault               | 0    | 4           | -100.0% | 4                | -100.0% | 10   | 10      | 0.0%    | 48   | 94         | -48.9%  |  |  |
| Prostitution                 | 0    | 0           |         | 0                |         | 0    | 0       |         | 0    | 0          |         |  |  |
| Drugs & Narcotics            | 0    | 3           | -100.0% | 0                |         | 0    | 6       | -100.0% | 12   | 44         | -72.7%  |  |  |
| Vandalism                    | 1    | 2           | -50.0%  | 0                |         | 9    | 8       | 12.5%   | 98   | 107        | -8.4%   |  |  |
| Intimidation/Threatening     | 1    | 3           | -66.7%  | 0                |         | 2    | 10      | -80.0%  | 34   | 50         | -32.0%  |  |  |
| Weapons Violation            | 0    | 0           |         | 0                |         | 1    | 0       |         | 7    | 6          | 16.7%   |  |  |
| Total:                       | 2    | 12          | -83.3%  | 4                | -50.0%  | 22   | 34      | -35.3%  | 199  | 301        | -33.9%  |  |  |
| Motor Vehicle Stops          | 1    | 78          | -98.7%  | 0                |         | 4    | 199     | -98.0%  | 1135 | 1156       | -1.8%   |  |  |
| Confirmed Shots Fired        | 0    | 0           |         | 0                |         | 0    | 0       |         | 0    | 1          | -100.0% |  |  |