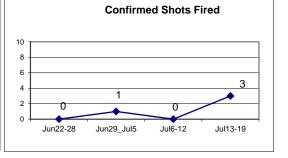

## **DISTRICT 7 - NEWHALLVILLE**

Incident Reports

|                              | V    | Veek to Da | te      | Prior | Week    | •    | 28 days |         |      | Year to Dat | е       |
|------------------------------|------|------------|---------|-------|---------|------|---------|---------|------|-------------|---------|
| VIOLENT CRIME:               | 2020 | 2019       | Cng     | 2020  | Cng     | 2020 | 2019    | Cng     | 2020 | 2019        | Cng     |
| Murder Victims               | 0    | 0          |         | 0     |         | 0    | 0       |         | 0    | 0           |         |
| Felony Sex. Assault          | 0    | 1          | -100.0% | 0     |         | 0    | 1       | -100.0% | 0    | 4           | -100.0% |
| Robbery with Firearm         | 2    | 0          |         | 0     |         | 2    | 0       |         | 11   | 7           | 57.1%   |
| Other Robbery                | 0    | 1          | -100.0% | 0     |         | 1    | 2       | -50.0%  | 15   | 7           | 114.3%  |
| Assault with Firearm Victims | 2    | 0          |         | 1     | 100.0%  | 4    | 1       | 300.0%  | 11   | 10          | 10.0%   |
| Agg. Assault (NIBRS)         | 1    | 1          | 0.0%    | 1     | 0.0%    | 4    | 8       | -50.0%  | 25   | 55          | -54.5%  |
| Total:                       | 5    | 3          | 66.7%   | 2     | 150.0%  | 11   | 12      | -8.3%   | 62   | 83          | -25.3%  |
| PROPERTY CRIME:              |      |            |         |       |         |      |         |         |      |             |         |
| Burglary                     | 1    | 2          | -50.0%  | 2     | -50.0%  | 9    | 7       | 28.6%   | 45   | 43          | 4.7%    |
| MV Theft                     | 3    | 4          | -25.0%  | 0     |         | 4    | 10      | -60.0%  | 45   | 38          | 18.4%   |
| Larceny from Vehicle         | 1    | 5          | -80.0%  | 0     |         | 2    | 26      | -92.3%  | 55   | 87          | -36.8%  |
| Other Larceny                | 3    | 10         | -70.0%  | 8     | -62.5%  | 19   | 17      | 11.8%   | 146  | 134         | 9.0%    |
| Total:                       | 8    | 21         | -61.9%  | 10    | -20.0%  | 34   | 60      | -43.3%  | 291  | 302         | -3.6%   |
| OTHER CRIME:                 |      |            |         |       |         |      |         |         |      |             |         |
| Simple Assault               | 3    | 6          | -50.0%  | 1     | 200.0%  | 13   | 24      | -45.8%  | 66   | 142         | -53.5%  |
| Prostitution                 | 0    | 0          |         | 0     |         | 0    | 0       |         | 0    | 0           |         |
| Drugs & Narcotics            | 0    | 3          | -100.0% | 1     | -100.0% | 1    | 13      | -92.3%  | 66   | 64          | 3.1%    |
| Vandalism                    | 4    | 7          | -42.9%  | 8     | -50.0%  | 22   | 26      | -15.4%  | 168  | 191         | -12.0%  |
| Intimidation/Threatening     | 3    | 2          | 50.0%   | 9     | -66.7%  | 21   | 6       | 250.0%  | 139  | 76          | 82.9%   |
| Weapons Violation            | 0    | 0          |         | 0     |         | 0    | 7       | -100.0% | 27   | 58          | -53.4%  |
| Total:                       | 10   | 18         | -44.4%  | 19    | -47.4%  | 57   | 76      | -25.0%  | 466  | 531         | -12.2%  |
| Motor Vehicle Stops          | 1    | 47         | -97.9%  | 1     | 0.0%    | 4    | 160     | -97.5%  | 658  | 1079        | -39.0%  |
| Confirmed Shots Fired        | 3    | 1          | 200.0%  | 0     |         | 4    | 2       | 100.0%  | 18   | 23          | -21.7%  |