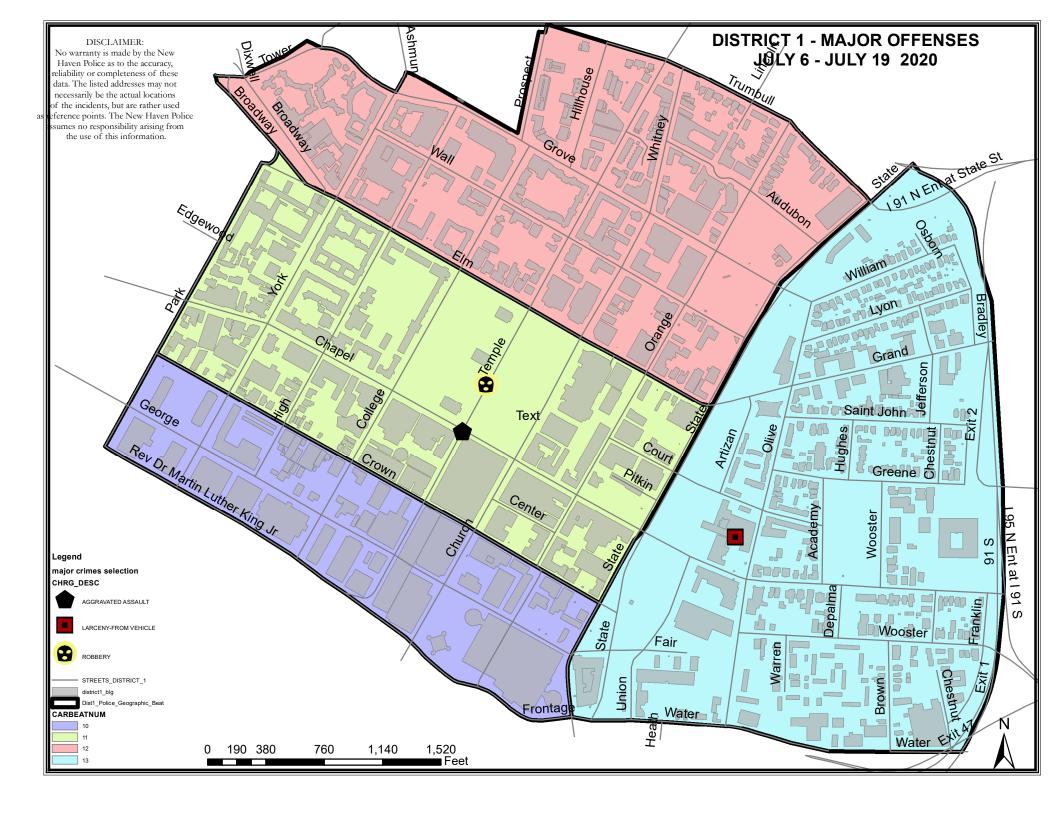

Agg. Assault (NIBRS)

|          |                      | DISTRICT 1 - MAJOR CRIMES BET | TWEEN JULY 6 AND JULY 19 2020 | )        |      |     |      |
|----------|----------------------|-------------------------------|-------------------------------|----------|------|-----|------|
|          |                      |                               |                               |          |      |     |      |
| CASE#    | CHRG_DESC            | PREM_DESC                     | ADDRESS                       | DATE     | TIME | DOW | DIST |
| 20023774 | AGGRAVATED ASSAULT   | AIR/BUS/TRAIN TERMINAL        | CHAPEL ST & TEMPLE ST         | 20200709 | 1703 | THU | 1    |
| 20024252 | LARCENY-FROM VEHICLE | STREET/HIGHWAY/ALLEYWAY       | 78 OLIVE ST                   | 20200714 | 1110 | TUE | 1    |
| 20024209 | ROBBERY              | STREET/HIGHWAY/ALLEYWAY       | 230 TEMPLE ST                 | 20200713 | 2153 | MON | 1    |