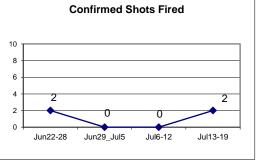

**Current Week** 7/13/2020 7/19/2020 (Monday-Sunday) to **Prior Week** 7/6/2020 to 7/12/2020 (Prior Week) Last 4 Weeks 6/22/2020 7/19/2020 (28 Day Period) to Year to Date (YTD) 1/1/2020 to 7/19/2020

Each period is compared to the same period in the previous year.

## **DISTRICT 5 - HILL NORTH**

| <br>nci | a. | n     | 6 D |     |   | ~4~ |
|---------|----|-------|-----|-----|---|-----|
| <br>ш   | u  | 71 II | ιn  | νcr | w | ιι  |

|                              | V    | Veek to Date | е       | Prior Week 28 days |         |      |      | Year to Da | te   |      |        |
|------------------------------|------|--------------|---------|--------------------|---------|------|------|------------|------|------|--------|
| VIOLENT CRIME:               | 2020 | 2019         | Cng     | 2020               | Cng     | 2020 | 2019 | Cng        | 2020 | 2019 | Cng    |
| Murder Victims               | 0    | 0            |         | 0                  |         | 0    | 0    |            | 1    | 1    | 0.0%   |
| Felony Sex. Assault          | 0    | 0            |         | 0                  |         | 0    | 0    |            | 1    | 4    | -75.0% |
| Robbery with Firearm         | 0    | 1            | -100.0% | 0                  |         | 0    | 1    | -100.0%    | 3    | 4    | -25.0% |
| Other Robbery                | 0    | 0            |         | 1                  | -100.0% | 2    | 2    | 0.0%       | 10   | 6    | 66.7%  |
| Assault with Firearm Victims | 0    | 0            |         | 0                  |         | 0    | 1    | -100.0%    | 4    | 3    | 33.3%  |
| Agg. Assault (NIBRS)         | 2    | 1            | 100.0%  | 0                  |         | 2    | 5    | -60.0%     | 14   | 32   | -56.3% |
| Total:                       | 2    | 2            | 0.0%    | 1                  | 100.0%  | 4    | 9    | -55.6%     | 33   | 50   | -34.0% |
| PROPERTY CRIME:              |      |              |         |                    |         |      |      |            |      |      |        |
| Burglary                     | 2    | 2            | 0.0%    | 1                  | 100.0%  | 3    | 5    | -40.0%     | 14   | 14   | 0.0%   |
| MV Theft                     | 0    | 0            |         | 1                  | -100.0% | 2    | 1    | 100.0%     | 27   | 21   | 28.6%  |
| Larceny from Vehicle         | 0    | 1            | -100.0% | 0                  |         | 2    | 3    | -33.3%     | 19   | 29   | -34.5% |
| Other Larceny                | 1    | 1            | 0.0%    | 1                  | 0.0%    | 4    | 9    | -55.6%     | 53   | 60   | -11.7% |
| Total:                       | 3    | 4            | -25.0%  | 3                  | 0.0%    | 11   | 18   | -38.9%     | 113  | 124  | -8.9%  |
| OTHER CRIME:                 |      |              |         |                    |         |      |      |            |      |      |        |
| Simple Assault               | 1    | 1            | 0.0%    | 1                  | 0.0%    | 6    | 11   | -45.5%     | 55   | 103  | -46.6% |
| Prostitution                 | 0    | 0            |         | 0                  |         | 0    | 0    |            | 0    | 0    |        |
| Drugs & Narcotics            | 1    | 2            | -50.0%  | 0                  |         | 3    | 11   | -72.7%     | 55   | 67   | -17.9% |
| Vandalism                    | 4    | 4            | 0.0%    | 1                  | 300.0%  | 11   | 12   | -8.3%      | 67   | 73   | -8.2%  |
| Intimidation/Threatening     | 1    | 2            | -50.0%  | 4                  | -75.0%  | 14   | 9    | 55.6%      | 78   | 54   | 44.4%  |
| Weapons Violation            | 0    | 1            | -100.0% | 0                  |         | 3    | 4    | -25.0%     | 18   | 23   | -21.7% |
| Total:                       | 7    | 10           | -30.0%  | 6                  | 16.7%   | 37   | 47   | -21.3%     | 273  | 320  | -14.7% |
| Motor Vehicle Stops          | 2    | 35           | -94.3%  | 1                  | 100.0%  | 4    | 109  | -96.3%     | 833  | 678  | 22.9%  |
| Confirmed Shots Fired        | 2    | 0            |         | 0                  |         | 4    | 0    |            | 9    | 4    | 125.0% |