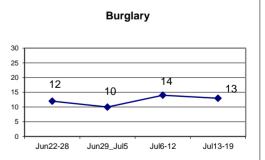

|                              | V    | Veek to Date | e       | Prior V | Veek   |      | 28 days |        | Y     | ear to Date |         |
|------------------------------|------|--------------|---------|---------|--------|------|---------|--------|-------|-------------|---------|
| VIOLENT CRIME:               | 2020 | 2019         | Cng     | 2020    | Cng    | 2020 | 2019    | Cng    | 2020  | 2019        | Cng     |
| Murder Victims               | 2    | 0            |         | 1       | 100.0% | 4    | 1       | 300.0% | 11    | 6           | 83.3%   |
| Felony Sex. Assault          | 0    | 2            | -100.0% | 0       |        | 1    | 5       | -80.0% | 21    | 28          | -25.0%  |
| Robbery with Firearm         | 2    | 3            | -33.3%  | 0       |        | 3    | 4       | -25.0% | 54    | 48          | 12.5%   |
| Other Robbery                | 2    | 4            | -50.0%  | 5       | -60.0% | 14   | 15      | -6.7%  | 108   | 88          | 22.7%   |
| Assault with Firearm Victims | 5    | 0            |         | 8       | -37.5% | 22   | 5       | 340.0% | 58    | 37          | 56.8%   |
| Agg. Assault (NIBRS)         | 10   | 10           | 0.0%    | 13      | -23.1% | 45   | 60      | -25.0% | 203   | 382         | -46.9%  |
| Total:                       | 21   | 19           | 10.5%   | 27      | -22.2% | 89   | 90      | -1.1%  | 455   | 589         | -22.8%  |
| PROPERTY CRIME:              |      |              |         |         |        |      |         |        |       |             |         |
| Burglary                     | 13   | 14           | -7.1%   | 14      | -7.1%  | 49   | 52      | -5.8%  | 249   | 334         | -25.4%  |
| MV Theft                     | 6    | 13           | -53.8%  | 4       | 50.0%  | 35   | 56      | -37.5% | 354   | 343         | 3.2%    |
| Larceny from Vehicle         | 6    | 20           | -70.0%  | 7       | -14.3% | 36   | 92      | -60.9% | 371   | 475         | -21.9%  |
| Other Larceny                | 44   | 60           | -26.7%  | 44      | 0.0%   | 172  | 200     | -14.0% | 1,327 | 1,400       | -5.2%   |
| Total:                       | 69   | 107          | -35.5%  | 69      | 0.0%   | 292  | 400     | -27.0% | 2,301 | 2,552       | -9.8%   |
| OTHER CRIME:                 |      |              |         |         |        |      |         |        |       |             |         |
| Simple Assault               | 11   | 44           | -75.0%  | 22      | -50.0% | 84   | 161     | -47.8% | 542   | 1,097       | -50.6%  |
| Prostitution                 | 0    | 0            |         | 0       |        | 0    | 0       |        | 0     | 1           | -100.0% |
| Drugs & Narcotics            | 8    | 25           | -68.0%  | 4       | 100.0% | 18   | 81      | -77.8% | 470   | 690         | -31.9%  |
| Vandalism                    | 36   | 52           | -30.8%  | 40      | -10.0% | 152  | 181     | -16.0% | 1,070 | 1,272       | -15.9%  |
| Intimidation/Threatening-no  | 35   | 21           | 66.7%   | 48      | -27.1% | 163  | 81      | 101.2% | 1,006 | 661         | 52.2%   |
| Weapons Violation            | 5    | 5            | 0.0%    | 12      | -58.3% | 26   | 36      | -27.8% | 229   | 284         | -19.4%  |
| Total:                       | 95   | 147          | -35.4%  | 126     | -24.6% | 443  | 540     | -18.0% | 3,317 | 4,005       | -17.2%  |
| Motor Vehicle Stops          | 19   | 288          | -93.4%  | 12      | 58.3%  | 43   | 1002    | -95.7% | 5,292 | 6,599       | -19.8%  |