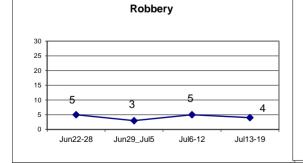

|                              | V    | Veek to Date | e       | Prior V | Veek   |      | 28 days |        | Y     | ear to Date |         |
|------------------------------|------|--------------|---------|---------|--------|------|---------|--------|-------|-------------|---------|
| VIOLENT CRIME:               | 2020 | 2019         | Cng     | 2020    | Cng    | 2020 | 2019    | Cng    | 2020  | 2019        | Cng     |
| Murder Victims               | 2    | 0            |         | 1       | 100.0% | 4    | 1       | 300.0% | 11    | 6           | 83.3%   |
| Felony Sex. Assault          | 0    | 2            | -100.0% | 0       |        | 1    | 5       | -80.0% | 21    | 28          | -25.0%  |
| Robbery with Firearm         | 2    | 3            | -33.3%  | 0       |        | 3    | 4       | -25.0% | 54    | 48          | 12.5%   |
| Other Robbery                | 2    | 4            | -50.0%  | 5       | -60.0% | 14   | 15      | -6.7%  | 108   | 88          | 22.7%   |
| Assault with Firearm Victims | 5    | 0            |         | 8       | -37.5% | 22   | 5       | 340.0% | 58    | 37          | 56.8%   |
| Agg. Assault (NIBRS)         | 10   | 10           | 0.0%    | 13      | -23.1% | 45   | 60      | -25.0% | 203   | 382         | -46.9%  |
| Total:                       | 21   | 19           | 10.5%   | 27      | -22.2% | 89   | 90      | -1.1%  | 455   | 589         | -22.8%  |
| PROPERTY CRIME:              |      |              |         |         |        |      |         |        |       |             |         |
| Burglary                     | 13   | 14           | -7.1%   | 14      | -7.1%  | 49   | 52      | -5.8%  | 249   | 334         | -25.4%  |
| MV Theft                     | 6    | 13           | -53.8%  | 4       | 50.0%  | 35   | 56      | -37.5% | 354   | 343         | 3.2%    |
| Larceny from Vehicle         | 6    | 20           | -70.0%  | 7       | -14.3% | 36   | 92      | -60.9% | 371   | 475         | -21.9%  |
| Other Larceny                | 44   | 60           | -26.7%  | 44      | 0.0%   | 172  | 200     | -14.0% | 1,327 | 1,400       | -5.2%   |
| Total:                       | 69   | 107          | -35.5%  | 69      | 0.0%   | 292  | 400     | -27.0% | 2,301 | 2,552       | -9.8%   |
| OTHER CRIME:                 |      |              |         |         |        |      |         |        |       |             |         |
| Simple Assault               | 11   | 44           | -75.0%  | 22      | -50.0% | 84   | 161     | -47.8% | 542   | 1,097       | -50.6%  |
| Prostitution                 | 0    | 0            |         | 0       |        | 0    | 0       |        | 0     | 1           | -100.0% |
| Drugs & Narcotics            | 8    | 25           | -68.0%  | 4       | 100.0% | 18   | 81      | -77.8% | 470   | 690         | -31.9%  |
| Vandalism                    | 36   | 52           | -30.8%  | 40      | -10.0% | 152  | 181     | -16.0% | 1,070 | 1,272       | -15.9%  |
| Intimidation/Threatening-no  | 35   | 21           | 66.7%   | 48      | -27.1% | 163  | 81      | 101.2% | 1,006 | 661         | 52.2%   |
| Weapons Violation            | 5    | 5            | 0.0%    | 12      | -58.3% | 26   | 36      | -27.8% | 229   | 284         | -19.4%  |
| Total:                       | 95   | 147          | -35.4%  | 126     | -24.6% | 443  | 540     | -18.0% | 3,317 | 4,005       | -17.2%  |
| Motor Vehicle Stops          | 19   | 288          | -93.4%  | 12      | 58.3%  | 43   | 1002    | -95.7% | 5,292 | 6,599       | -19.8%  |