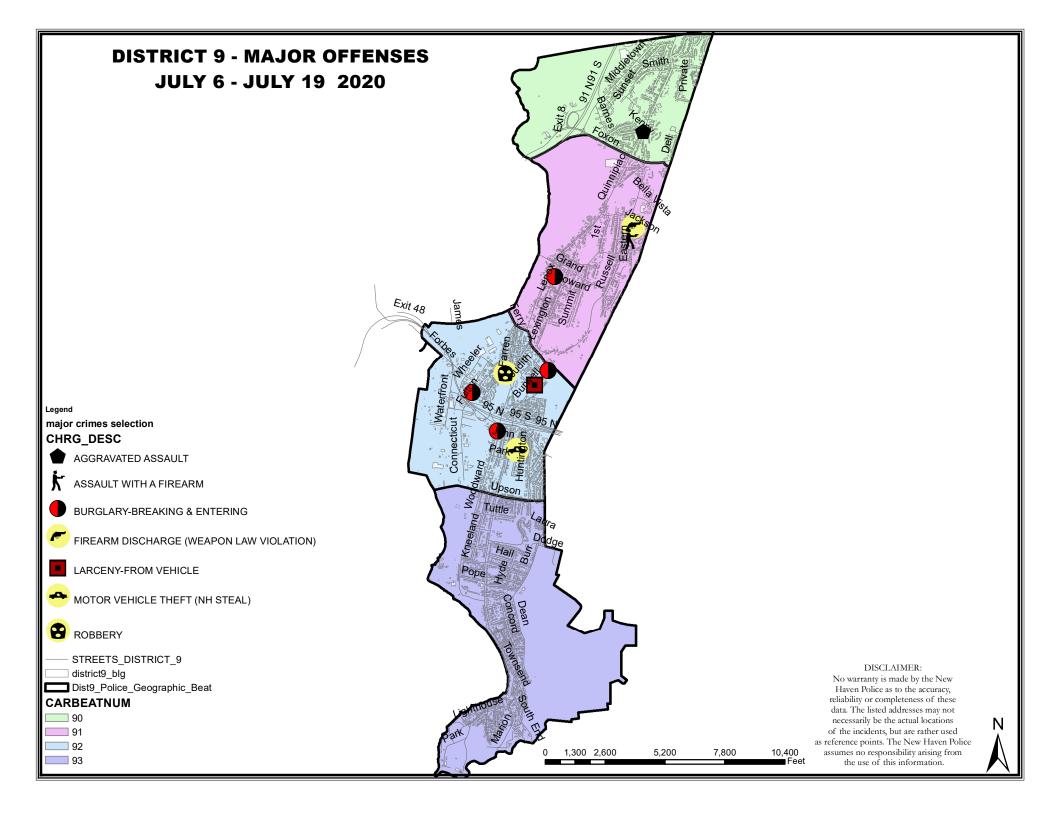

|          |                                | DISTRICT 9 - MAJOR CRIMES BETWEEN JULY 6 AND JULY 19 2020 |                           |          |      |     |      |
|----------|--------------------------------|-----------------------------------------------------------|---------------------------|----------|------|-----|------|
|          |                                |                                                           |                           |          |      |     |      |
| CASE#    | CHRG_DESC                      | PREM_DESC                                                 | ADDRESS                   | DATE     | TIME | DOW | DIST |
| 20023919 | AGGRAVATED ASSAULT             | RESIDENCE/HOME                                            | 1361 QUINNIPIAC AVE, APTA | 20200710 | 2317 | FRI | 9    |
| 20024505 | ASSAULT WITH A FIREARM         | PARKING LOT / GARAGE                                      | BOUCHET LN & EASTERN ST   | 20200716 | 2244 | THU | 9    |
| 20023474 | BURGLARY-BREAKING & ENTERING   | RESIDENCE/HOME                                            | 210 BURWELL ST            | 20200707 | 0238 | TUE | 9    |
| 20024022 | BURGLARY-BREAKING & ENTERING   | RESIDENCE/HOME                                            | 44 KENDALL ST, APT1       | 20200712 | 0008 | SUN | 9    |
| 20024301 | BURGLARY-BREAKING & ENTERING   | RESIDENCE/HOME                                            | 711 WOODWARD AVE          | 20200715 | 1959 | WED | 9    |
| 20024457 | BURGLARY-BREAKING & ENTERING   | RESIDENCE/HOME                                            | 210 BURWELL ST, APT1      | 20200716 | 1328 | THU | 9    |
| 20024617 | BURGLARY-BREAKING & ENTERING   | RESIDENCE/HOME                                            | 291 LENOX ST              | 20200717 | 2322 | FRI | 9    |
| 20024342 | FIREARM DISCHARGE (WEAPON LAW  | RESIDENCE/HOME                                            | 98 JACKSON LN             | 20200715 | 0249 | WED | 9    |
| 20024402 | LARCENY-FROM VEHICLE           | RESIDENCE/HOME                                            | 127 BURWELL ST, FL01      | 20200715 | 1957 | WED | 9    |
| 20023872 | MOTOR VEHICLE THEFT (NH STEAL) | STREET/HIGHWAY/ALLEYWAY                                   | FROST ST & BEACON AVE     | 20200710 | 1112 | FRI | 9    |
| 20023654 | ROBBERY                        | RESIDENCE/HOME                                            | 70 FAIRMONT AVE, 106A     | 20200708 | 1932 | WED | 9    |