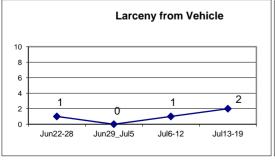

## **DISTRICT 3 - HILL SOUTH**

| ident |  |
|-------|--|
|       |  |

|                              |      | Week to Da | ite     | Prior | Week    | 28 days |      |         | Year to Date |      |        |
|------------------------------|------|------------|---------|-------|---------|---------|------|---------|--------------|------|--------|
| VIOLENT CRIME:               | 2020 | 2019       | Cng     | 2020  | Cng     | 2020    | 2019 | Cng     | 2020         | 2019 | Cng    |
| Murder Victims               | 0    | 0          |         | 1     | -100.0% | 2       | 0    |         | 3            | 1    | 200.0% |
| Felony Sex. Assault          | 0    | 1          | -100.0% | 0     |         | 0       | 1    | -100.0% | 3            | 5    | -40.0% |
| Robbery with Firearm         | 0    | 0          |         | 0     |         | 0       | 1    | -100.0% | 1            | 13   | -92.3% |
| Other Robbery                | 0    | 0          |         | 0     |         | 0       | 1    | -100.0% | 6            | 9    | -33.3% |
| Assault with Firearm Victims | 0    | 0          |         | 2     | -100.0% | 3       | 1    | 200.0%  | 7            | 2    | 250.0% |
| Agg. Assault (NIBRS)         | 2    | 2          | 0.0%    | 5     | -60.0%  | 8       | 11   | -27.3%  | 25           | 43   | -41.9% |
| Total:                       | 2    | 3          | -33.3%  | 8     | -75.0%  | 13      | 15   | -13.3%  | 45           | 73   | -38.4% |
| PROPERTY CRIME:              |      |            |         |       |         |         |      |         |              |      |        |
| Burglary                     | 3    | 2          | 50.0%   | 2     | 50.0%   | 6       | 3    | 100.0%  | 23           | 34   | -32.4% |
| MV Theft                     | 1    | 0          |         | 0     |         | 5       | 4    | 25.0%   | 33           | 29   | 13.8%  |
| Larceny from Vehicle         | 2    | 1          | 100.0%  | 1     | 100.0%  | 4       | 7    | -42.9%  | 35           | 33   | 6.1%   |
| Other Larceny                | 2    | 7          | -71.4%  | 3     | -33.3%  | 10      | 24   | -58.3%  | 83           | 96   | -13.5% |
| Total:                       | 8    | 10         | -20.0%  | 6     | 33.3%   | 25      | 38   | -34.2%  | 174          | 192  | -9.4%  |
| OTHER CRIME:                 |      |            |         |       |         |         |      |         |              |      |        |
| Simple Assault               | 1    | 7          | -85.7%  | 3     | -66.7%  | 4       | 17   | -76.5%  | 40           | 129  | -69.0% |
| Prostitution                 | 0    | 0          |         | 0     |         | 0       | 0    |         | 0            | 0    |        |
| Drugs & Narcotics            | 0    | 5          | -100.0% | 0     |         | 0       | 9    | -100.0% | 101          | 93   | 8.6%   |
| Vandalism                    | 3    | 2          | 50.0%   | 4     | -25.0%  | 15      | 14   | 7.1%    | 117          | 119  | -1.7%  |
| Intimidation/Threatening     | 3    | 0          |         | 7     | -57.1%  | 20      | 8    | 150.0%  | 108          | 82   | 31.7%  |
| Weapons Violation            | 1    | 0          |         | 4     | -75.0%  | 5       | 7    | -28.6%  | 35           | 42   | -16.7% |
| Total:                       | 8    | 14         | -42.9%  | 18    | -55.6%  | 44      | 55   | -20.0%  | 401          | 465  | -13.8% |
| Motor Vehicle Stops          | 4    | 19         | -78.9%  | 1     | 300.0%  | 5       | 112  | -95.5%  | 639          | 641  | -0.3%  |
| Confirmed Shots Fired        | 2    | 1          | 100.0%  | 3     | -33.3%  | 5       | 2    | 150.0%  | 20           | 16   | 25.0%  |