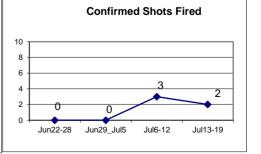

## **DISTRICT 3 - HILL SOUTH**

| ident |  |
|-------|--|
|       |  |

|                              |      | Week to Da | ite     | Prior | Week    | 28 days |      |         | Year to Date |      |        |
|------------------------------|------|------------|---------|-------|---------|---------|------|---------|--------------|------|--------|
| VIOLENT CRIME:               | 2020 | 2019       | Cng     | 2020  | Cng     | 2020    | 2019 | Cng     | 2020         | 2019 | Cng    |
| Murder Victims               | 0    | 0          |         | 1     | -100.0% | 2       | 0    |         | 3            | 1    | 200.0% |
| Felony Sex. Assault          | 0    | 1          | -100.0% | 0     |         | 0       | 1    | -100.0% | 3            | 5    | -40.0% |
| Robbery with Firearm         | 0    | 0          |         | 0     |         | 0       | 1    | -100.0% | 1            | 13   | -92.3% |
| Other Robbery                | 0    | 0          |         | 0     |         | 0       | 1    | -100.0% | 6            | 9    | -33.3% |
| Assault with Firearm Victims | 0    | 0          |         | 2     | -100.0% | 3       | 1    | 200.0%  | 7            | 2    | 250.0% |
| Agg. Assault (NIBRS)         | 2    | 2          | 0.0%    | 5     | -60.0%  | 8       | 11   | -27.3%  | 25           | 43   | -41.9% |
| Total:                       | 2    | 3          | -33.3%  | 8     | -75.0%  | 13      | 15   | -13.3%  | 45           | 73   | -38.4% |
| PROPERTY CRIME:              |      |            |         |       |         |         |      |         |              |      |        |
| Burglary                     | 3    | 2          | 50.0%   | 2     | 50.0%   | 6       | 3    | 100.0%  | 23           | 34   | -32.4% |
| MV Theft                     | 1    | 0          |         | 0     |         | 5       | 4    | 25.0%   | 33           | 29   | 13.8%  |
| Larceny from Vehicle         | 2    | 1          | 100.0%  | 1     | 100.0%  | 4       | 7    | -42.9%  | 35           | 33   | 6.1%   |
| Other Larceny                | 2    | 7          | -71.4%  | 3     | -33.3%  | 10      | 24   | -58.3%  | 83           | 96   | -13.5% |
| Total:                       | 8    | 10         | -20.0%  | 6     | 33.3%   | 25      | 38   | -34.2%  | 174          | 192  | -9.4%  |
| OTHER CRIME:                 |      |            |         |       |         |         |      |         |              |      |        |
| Simple Assault               | 1    | 7          | -85.7%  | 3     | -66.7%  | 4       | 17   | -76.5%  | 40           | 129  | -69.0% |
| Prostitution                 | 0    | 0          |         | 0     |         | 0       | 0    |         | 0            | 0    |        |
| Drugs & Narcotics            | 0    | 5          | -100.0% | 0     |         | 0       | 9    | -100.0% | 101          | 93   | 8.6%   |
| Vandalism                    | 3    | 2          | 50.0%   | 4     | -25.0%  | 15      | 14   | 7.1%    | 117          | 119  | -1.7%  |
| Intimidation/Threatening     | 3    | 0          |         | 7     | -57.1%  | 20      | 8    | 150.0%  | 108          | 82   | 31.7%  |
| Weapons Violation            | 1    | 0          |         | 4     | -75.0%  | 5       | 7    | -28.6%  | 35           | 42   | -16.7% |
| Total:                       | 8    | 14         | -42.9%  | 18    | -55.6%  | 44      | 55   | -20.0%  | 401          | 465  | -13.8% |
| Motor Vehicle Stops          | 4    | 19         | -78.9%  | 1     | 300.0%  | 5       | 112  | -95.5%  | 639          | 641  | -0.3%  |
| Confirmed Shots Fired        | 2    | 1          | 100.0%  | 3     | -33.3%  | 5       | 2    | 150.0%  | 20           | 16   | 25.0%  |