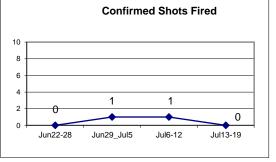

## **DISTRICT 4 - DWIGHT**

|                              | V    | Veek to Date | e       | Prior | Week    |      | 28 days |         | ,    | Year to Da | te     |
|------------------------------|------|--------------|---------|-------|---------|------|---------|---------|------|------------|--------|
| VIOLENT CRIME:               | 2020 | 2019         | Cng     | 2020  | Cng     | 2020 | 2019    | Cng     | 2020 | 2019       | Cng    |
| Murder Victims               | 0    | 0            |         | 0     |         | 0    | 0       |         | 0    | 0          |        |
| Felony Sex. Assault          | 0    | 0            |         | 0     |         | 0    | 1       | -100.0% | 4    | 2          | 100.0% |
| Robbery with Firearm         | 0    | 0            |         | 0     |         | 0    | 0       |         | 11   | 2          | 450.0% |
| Other Robbery                | 0    | 1            | -100.0% | 1     | -100.0% | 3    | 1       | 200.0%  | 10   | 14         | -28.6% |
| Assault with Firearm Victims | 0    | 0            |         | 0     |         | 3    | 0       |         | 6    | 4          | 50.0%  |
| Agg. Assault (NIBRS)         | 1    | 1            | 0.0%    | 0     |         | 5    | 8       | -37.5%  | 23   | 44         | -47.7% |
| Total:                       | 1    | 2            | -50.0%  | 1     | 0.0%    | 11   | 10      | 10.0%   | 54   | 66         | -18.2% |
| PROPERTY CRIME:              |      |              |         |       |         |      |         |         |      |            |        |
| Burglary                     | 2    | 2            | 0.0%    | 3     | -33.3%  | 7    | 2       | 250.0%  | 23   | 35         | -34.3% |
| MV Theft                     | 1    | 0            |         | 1     | 0.0%    | 6    | 6       | 0.0%    | 43   | 35         | 22.9%  |
| Larceny from Vehicle         | 0    | 0            |         | 4     | -100.0% | 9    | 7       | 28.6%   | 49   | 50         | -2.0%  |
| Other Larceny                | 5    | 8            | -37.5%  | 5     | 0.0%    | 19   | 31      | -38.7%  | 168  | 221        | -24.0% |
| Total:                       | 8    | 10           | -20.0%  | 13    | -38.5%  | 41   | 46      | -10.9%  | 283  | 341        | -17.0% |
| OTHER CRIME:                 |      |              |         |       |         |      |         |         |      |            |        |
| Simple Assault               | 2    | 6            | -66.7%  | 3     | -33.3%  | 9    | 17      | -47.1%  | 76   | 112        | -32.1% |
| Prostitution                 | 0    | 0            |         | 0     |         | 0    | 0       |         | 0    | 0          |        |
| Drugs & Narcotics            | 1    | 4            | -75.0%  | 0     |         | 1    | 11      | -90.9%  | 54   | 85         | -36.5% |
| Vandalism                    | 8    | 5            | 60.0%   | 1     | 700.0%  | 16   | 22      | -27.3%  | 122  | 134        | -9.0%  |
| Intimidation/Threatening     | 5    | 3            | 66.7%   | 5     | 0.0%    | 17   | 9       | 88.9%   | 124  | 66         | 87.9%  |
| Weapons Violation            | 1    | 0            |         | 2     | -50.0%  | 5    | 2       | 150.0%  | 30   | 23         | 30.4%  |
| Total:                       | 17   | 18           | -5.6%   | 11    | 54.5%   | 48   | 61      | -21.3%  | 406  | 420        | -3.3%  |
| Motor Vehicle Stops          | 0    | 7            | -100.0% | 3     | -100.0% | 4    | 64      | -93.8%  | 425  | 521        | -18.4% |
| Confirmed Shots Fired        | 0    | 0            |         | 1     | -100.0% | 2    | 2       | 0.0%    | 12   | 6          | 100.0% |