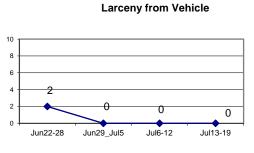

#### **Incident Reports**

| ,                            |      |             |         | incident Reports |         |      |         |         |      |            |         |  |  |
|------------------------------|------|-------------|---------|------------------|---------|------|---------|---------|------|------------|---------|--|--|
|                              |      | Week to Dat | е       | Prior            | Week    |      | 28 days |         | )    | ear to Dat | е       |  |  |
| VIOLENT CRIME:               | 2020 | 2019        | Cng     | 2020             | Cng     | 2020 | 2019    | Cng     | 2020 | 2019       | Cng     |  |  |
| Murder Victims               | 0    | 0           |         | 0                |         | 0    | 0       |         | 0    | 0          |         |  |  |
| Felony Sex. Assault          | 0    | 0           |         | 0                |         | 0    | 0       |         | 2    | 2          | 0.0%    |  |  |
| Robbery with Firearm         | 0    | 0           |         | 0                |         | 0    | 0       |         | 5    | 2          | 150.0%  |  |  |
| Other Robbery                | 1    | 1           | 0.0%    | 0                |         | 3    | 1       | 200.0%  | 15   | 7          | 114.3%  |  |  |
| Assault with Firearm Victims | 0    | 0           |         | 0                |         | 0    | 0       |         | 0    | 0          |         |  |  |
| Agg. Assault (NIBRS)         | 0    | 0           |         | 1                | -100.0% | 2    | 0       |         | 10   | 19         | -47.4%  |  |  |
| Total:                       | 1    | 1           | 0.0%    | 1                | 0.0%    | 5    | 1       | 400.0%  | 32   | 30         | 6.7%    |  |  |
| PROPERTY CRIME:              |      |             |         |                  |         |      |         |         |      |            |         |  |  |
| Burglary                     | 0    | 1           | -100.0% | 0                |         | 1    | 3       | -66.7%  | 26   | 24         | 8.3%    |  |  |
| MV Theft                     | 0    | 1           | -100.0% | 0                |         | 5    | 4       | 25.0%   | 24   | 22         | 9.1%    |  |  |
| Larceny from Vehicle         | 1    | 1           | 0.0%    | 0                |         | 4    | 8       | -50.0%  | 35   | 68         | -48.5%  |  |  |
| Other Larceny                | 4    | 7           | -42.9%  | 4                | 0.0%    | 12   | 21      | -42.9%  | 122  | 158        | -22.8%  |  |  |
| Total:                       | 5    | 10          | -50.0%  | 4                | 25.0%   | 22   | 36      | -38.9%  | 207  | 272        | -23.9%  |  |  |
| OTHER CRIME:                 |      |             |         |                  |         |      |         |         |      |            |         |  |  |
| Simple Assault               | 0    | 4           | -100.0% | 4                | -100.0% | 10   | 10      | 0.0%    | 48   | 94         | -48.9%  |  |  |
| Prostitution                 | 0    | 0           |         | 0                |         | 0    | 0       |         | 0    | 0          |         |  |  |
| Drugs & Narcotics            | 0    | 3           | -100.0% | 0                |         | 0    | 6       | -100.0% | 12   | 44         | -72.7%  |  |  |
| Vandalism                    | 1    | 2           | -50.0%  | 0                |         | 9    | 8       | 12.5%   | 98   | 107        | -8.4%   |  |  |
| Intimidation/Threatening     | 1    | 3           | -66.7%  | 0                |         | 2    | 10      | -80.0%  | 34   | 50         | -32.0%  |  |  |
| Weapons Violation            | 0    | 0           |         | 0                |         | 1    | 0       |         | 7    | 6          | 16.7%   |  |  |
| Total:                       | 2    | 12          | -83.3%  | 4                | -50.0%  | 22   | 34      | -35.3%  | 199  | 301        | -33.9%  |  |  |
| Motor Vehicle Stops          | 1    | 78          | -98.7%  | 0                |         | 4    | 199     | -98.0%  | 1135 | 1156       | -1.8%   |  |  |
| Confirmed Shots Fired        | 0    | 0           |         | 0                |         | 0    | 0       |         | 0    | 1          | -100.0% |  |  |