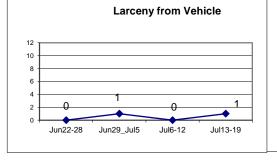

## **DISTRICT 7 - NEWHALLVILLE**

Incident Reports

|                              | V    | Veek to Da | te      | Prior | Week    | •    | 28 days |         |      | Year to Dat | е       |
|------------------------------|------|------------|---------|-------|---------|------|---------|---------|------|-------------|---------|
| VIOLENT CRIME:               | 2020 | 2019       | Cng     | 2020  | Cng     | 2020 | 2019    | Cng     | 2020 | 2019        | Cng     |
| Murder Victims               | 0    | 0          |         | 0     |         | 0    | 0       |         | 0    | 0           |         |
| Felony Sex. Assault          | 0    | 1          | -100.0% | 0     |         | 0    | 1       | -100.0% | 0    | 4           | -100.0% |
| Robbery with Firearm         | 2    | 0          |         | 0     |         | 2    | 0       |         | 11   | 7           | 57.1%   |
| Other Robbery                | 0    | 1          | -100.0% | 0     |         | 1    | 2       | -50.0%  | 15   | 7           | 114.3%  |
| Assault with Firearm Victims | 2    | 0          |         | 1     | 100.0%  | 4    | 1       | 300.0%  | 11   | 10          | 10.0%   |
| Agg. Assault (NIBRS)         | 1    | 1          | 0.0%    | 1     | 0.0%    | 4    | 8       | -50.0%  | 25   | 55          | -54.5%  |
| Total:                       | 5    | 3          | 66.7%   | 2     | 150.0%  | 11   | 12      | -8.3%   | 62   | 83          | -25.3%  |
| PROPERTY CRIME:              |      |            |         |       |         |      |         |         |      |             |         |
| Burglary                     | 1    | 2          | -50.0%  | 2     | -50.0%  | 9    | 7       | 28.6%   | 45   | 43          | 4.7%    |
| MV Theft                     | 3    | 4          | -25.0%  | 0     |         | 4    | 10      | -60.0%  | 45   | 38          | 18.4%   |
| Larceny from Vehicle         | 1    | 5          | -80.0%  | 0     |         | 2    | 26      | -92.3%  | 55   | 87          | -36.8%  |
| Other Larceny                | 3    | 10         | -70.0%  | 8     | -62.5%  | 19   | 17      | 11.8%   | 146  | 134         | 9.0%    |
| Total:                       | 8    | 21         | -61.9%  | 10    | -20.0%  | 34   | 60      | -43.3%  | 291  | 302         | -3.6%   |
| OTHER CRIME:                 |      |            |         |       |         |      |         |         |      |             |         |
| Simple Assault               | 3    | 6          | -50.0%  | 1     | 200.0%  | 13   | 24      | -45.8%  | 66   | 142         | -53.5%  |
| Prostitution                 | 0    | 0          |         | 0     |         | 0    | 0       |         | 0    | 0           |         |
| Drugs & Narcotics            | 0    | 3          | -100.0% | 1     | -100.0% | 1    | 13      | -92.3%  | 66   | 64          | 3.1%    |
| Vandalism                    | 4    | 7          | -42.9%  | 8     | -50.0%  | 22   | 26      | -15.4%  | 168  | 191         | -12.0%  |
| Intimidation/Threatening     | 3    | 2          | 50.0%   | 9     | -66.7%  | 21   | 6       | 250.0%  | 139  | 76          | 82.9%   |
| Weapons Violation            | 0    | 0          |         | 0     |         | 0    | 7       | -100.0% | 27   | 58          | -53.4%  |
| Total:                       | 10   | 18         | -44.4%  | 19    | -47.4%  | 57   | 76      | -25.0%  | 466  | 531         | -12.2%  |
| Motor Vehicle Stops          | 1    | 47         | -97.9%  | 1     | 0.0%    | 4    | 160     | -97.5%  | 658  | 1079        | -39.0%  |
| Confirmed Shots Fired        | 3    | 1          | 200.0%  | 0     |         | 4    | 2       | 100.0%  | 18   | 23          | -21.7%  |