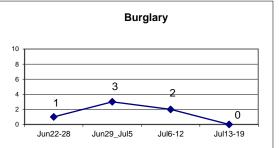

## **DISTRICT 1 - DOWNTOWN**

#### **Incident Reports**

| ,                            |      |             |         | incident Reports |         |      |         |         |      |            |         |  |  |
|------------------------------|------|-------------|---------|------------------|---------|------|---------|---------|------|------------|---------|--|--|
|                              |      | Week to Dat | е       | Prior            | Week    |      | 28 days |         | )    | ear to Dat | е       |  |  |
| VIOLENT CRIME:               | 2020 | 2019        | Cng     | 2020             | Cng     | 2020 | 2019    | Cng     | 2020 | 2019       | Cng     |  |  |
| Murder Victims               | 0    | 0           |         | 0                |         | 0    | 0       |         | 0    | 0          |         |  |  |
| Felony Sex. Assault          | 0    | 0           |         | 0                |         | 0    | 0       |         | 2    | 2          | 0.0%    |  |  |
| Robbery with Firearm         | 0    | 0           |         | 0                |         | 0    | 0       |         | 5    | 2          | 150.0%  |  |  |
| Other Robbery                | 1    | 1           | 0.0%    | 0                |         | 3    | 1       | 200.0%  | 15   | 7          | 114.3%  |  |  |
| Assault with Firearm Victims | 0    | 0           |         | 0                |         | 0    | 0       |         | 0    | 0          |         |  |  |
| Agg. Assault (NIBRS)         | 0    | 0           |         | 1                | -100.0% | 2    | 0       |         | 10   | 19         | -47.4%  |  |  |
| Total:                       | 1    | 1           | 0.0%    | 1                | 0.0%    | 5    | 1       | 400.0%  | 32   | 30         | 6.7%    |  |  |
| PROPERTY CRIME:              |      |             |         |                  |         |      |         |         |      |            |         |  |  |
| Burglary                     | 0    | 1           | -100.0% | 0                |         | 1    | 3       | -66.7%  | 26   | 24         | 8.3%    |  |  |
| MV Theft                     | 0    | 1           | -100.0% | 0                |         | 5    | 4       | 25.0%   | 24   | 22         | 9.1%    |  |  |
| Larceny from Vehicle         | 1    | 1           | 0.0%    | 0                |         | 4    | 8       | -50.0%  | 35   | 68         | -48.5%  |  |  |
| Other Larceny                | 4    | 7           | -42.9%  | 4                | 0.0%    | 12   | 21      | -42.9%  | 122  | 158        | -22.8%  |  |  |
| Total:                       | 5    | 10          | -50.0%  | 4                | 25.0%   | 22   | 36      | -38.9%  | 207  | 272        | -23.9%  |  |  |
| OTHER CRIME:                 |      |             |         |                  |         |      |         |         |      |            |         |  |  |
| Simple Assault               | 0    | 4           | -100.0% | 4                | -100.0% | 10   | 10      | 0.0%    | 48   | 94         | -48.9%  |  |  |
| Prostitution                 | 0    | 0           |         | 0                |         | 0    | 0       |         | 0    | 0          |         |  |  |
| Drugs & Narcotics            | 0    | 3           | -100.0% | 0                |         | 0    | 6       | -100.0% | 12   | 44         | -72.7%  |  |  |
| Vandalism                    | 1    | 2           | -50.0%  | 0                |         | 9    | 8       | 12.5%   | 98   | 107        | -8.4%   |  |  |
| Intimidation/Threatening     | 1    | 3           | -66.7%  | 0                |         | 2    | 10      | -80.0%  | 34   | 50         | -32.0%  |  |  |
| Weapons Violation            | 0    | 0           |         | 0                |         | 1    | 0       |         | 7    | 6          | 16.7%   |  |  |
| Total:                       | 2    | 12          | -83.3%  | 4                | -50.0%  | 22   | 34      | -35.3%  | 199  | 301        | -33.9%  |  |  |
| Motor Vehicle Stops          | 1    | 78          | -98.7%  | 0                |         | 4    | 199     | -98.0%  | 1135 | 1156       | -1.8%   |  |  |
| Confirmed Shots Fired        | 0    | 0           |         | 0                |         | 0    | 0       |         | 0    | 1          | -100.0% |  |  |