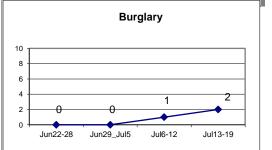

#### **Incident Reports**

| ,                            |      |             |         | incident Reports |         |      |         |         |      |            |         |  |  |
|------------------------------|------|-------------|---------|------------------|---------|------|---------|---------|------|------------|---------|--|--|
|                              |      | Week to Dat | е       | Prior            | Week    |      | 28 days |         | )    | ear to Dat | е       |  |  |
| VIOLENT CRIME:               | 2020 | 2019        | Cng     | 2020             | Cng     | 2020 | 2019    | Cng     | 2020 | 2019       | Cng     |  |  |
| Murder Victims               | 0    | 0           |         | 0                |         | 0    | 0       |         | 0    | 0          |         |  |  |
| Felony Sex. Assault          | 0    | 0           |         | 0                |         | 0    | 0       |         | 2    | 2          | 0.0%    |  |  |
| Robbery with Firearm         | 0    | 0           |         | 0                |         | 0    | 0       |         | 5    | 2          | 150.0%  |  |  |
| Other Robbery                | 1    | 1           | 0.0%    | 0                |         | 3    | 1       | 200.0%  | 15   | 7          | 114.3%  |  |  |
| Assault with Firearm Victims | 0    | 0           |         | 0                |         | 0    | 0       |         | 0    | 0          |         |  |  |
| Agg. Assault (NIBRS)         | 0    | 0           |         | 1                | -100.0% | 2    | 0       |         | 10   | 19         | -47.4%  |  |  |
| Total:                       | 1    | 1           | 0.0%    | 1                | 0.0%    | 5    | 1       | 400.0%  | 32   | 30         | 6.7%    |  |  |
| PROPERTY CRIME:              |      |             |         |                  |         |      |         |         |      |            |         |  |  |
| Burglary                     | 0    | 1           | -100.0% | 0                |         | 1    | 3       | -66.7%  | 26   | 24         | 8.3%    |  |  |
| MV Theft                     | 0    | 1           | -100.0% | 0                |         | 5    | 4       | 25.0%   | 24   | 22         | 9.1%    |  |  |
| Larceny from Vehicle         | 1    | 1           | 0.0%    | 0                |         | 4    | 8       | -50.0%  | 35   | 68         | -48.5%  |  |  |
| Other Larceny                | 4    | 7           | -42.9%  | 4                | 0.0%    | 12   | 21      | -42.9%  | 122  | 158        | -22.8%  |  |  |
| Total:                       | 5    | 10          | -50.0%  | 4                | 25.0%   | 22   | 36      | -38.9%  | 207  | 272        | -23.9%  |  |  |
| OTHER CRIME:                 |      |             |         |                  |         |      |         |         |      |            |         |  |  |
| Simple Assault               | 0    | 4           | -100.0% | 4                | -100.0% | 10   | 10      | 0.0%    | 48   | 94         | -48.9%  |  |  |
| Prostitution                 | 0    | 0           |         | 0                |         | 0    | 0       |         | 0    | 0          |         |  |  |
| Drugs & Narcotics            | 0    | 3           | -100.0% | 0                |         | 0    | 6       | -100.0% | 12   | 44         | -72.7%  |  |  |
| Vandalism                    | 1    | 2           | -50.0%  | 0                |         | 9    | 8       | 12.5%   | 98   | 107        | -8.4%   |  |  |
| Intimidation/Threatening     | 1    | 3           | -66.7%  | 0                |         | 2    | 10      | -80.0%  | 34   | 50         | -32.0%  |  |  |
| Weapons Violation            | 0    | 0           |         | 0                |         | 1    | 0       |         | 7    | 6          | 16.7%   |  |  |
| Total:                       | 2    | 12          | -83.3%  | 4                | -50.0%  | 22   | 34      | -35.3%  | 199  | 301        | -33.9%  |  |  |
| Motor Vehicle Stops          | 1    | 78          | -98.7%  | 0                |         | 4    | 199     | -98.0%  | 1135 | 1156       | -1.8%   |  |  |
| Confirmed Shots Fired        | 0    | 0           |         | 0                |         | 0    | 0       |         | 0    | 1          | -100.0% |  |  |