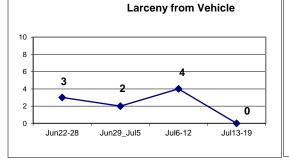

#### **Incident Reports**

| ,                            |      |             |         | incident Reports |         |      |         |         |      |            |         |  |  |
|------------------------------|------|-------------|---------|------------------|---------|------|---------|---------|------|------------|---------|--|--|
|                              |      | Week to Dat | е       | Prior            | Week    |      | 28 days |         | )    | ear to Dat | е       |  |  |
| VIOLENT CRIME:               | 2020 | 2019        | Cng     | 2020             | Cng     | 2020 | 2019    | Cng     | 2020 | 2019       | Cng     |  |  |
| Murder Victims               | 0    | 0           |         | 0                |         | 0    | 0       |         | 0    | 0          |         |  |  |
| Felony Sex. Assault          | 0    | 0           |         | 0                |         | 0    | 0       |         | 2    | 2          | 0.0%    |  |  |
| Robbery with Firearm         | 0    | 0           |         | 0                |         | 0    | 0       |         | 5    | 2          | 150.0%  |  |  |
| Other Robbery                | 1    | 1           | 0.0%    | 0                |         | 3    | 1       | 200.0%  | 15   | 7          | 114.3%  |  |  |
| Assault with Firearm Victims | 0    | 0           |         | 0                |         | 0    | 0       |         | 0    | 0          |         |  |  |
| Agg. Assault (NIBRS)         | 0    | 0           |         | 1                | -100.0% | 2    | 0       |         | 10   | 19         | -47.4%  |  |  |
| Total:                       | 1    | 1           | 0.0%    | 1                | 0.0%    | 5    | 1       | 400.0%  | 32   | 30         | 6.7%    |  |  |
| PROPERTY CRIME:              |      |             |         |                  |         |      |         |         |      |            |         |  |  |
| Burglary                     | 0    | 1           | -100.0% | 0                |         | 1    | 3       | -66.7%  | 26   | 24         | 8.3%    |  |  |
| MV Theft                     | 0    | 1           | -100.0% | 0                |         | 5    | 4       | 25.0%   | 24   | 22         | 9.1%    |  |  |
| Larceny from Vehicle         | 1    | 1           | 0.0%    | 0                |         | 4    | 8       | -50.0%  | 35   | 68         | -48.5%  |  |  |
| Other Larceny                | 4    | 7           | -42.9%  | 4                | 0.0%    | 12   | 21      | -42.9%  | 122  | 158        | -22.8%  |  |  |
| Total:                       | 5    | 10          | -50.0%  | 4                | 25.0%   | 22   | 36      | -38.9%  | 207  | 272        | -23.9%  |  |  |
| OTHER CRIME:                 |      |             |         |                  |         |      |         |         |      |            |         |  |  |
| Simple Assault               | 0    | 4           | -100.0% | 4                | -100.0% | 10   | 10      | 0.0%    | 48   | 94         | -48.9%  |  |  |
| Prostitution                 | 0    | 0           |         | 0                |         | 0    | 0       |         | 0    | 0          |         |  |  |
| Drugs & Narcotics            | 0    | 3           | -100.0% | 0                |         | 0    | 6       | -100.0% | 12   | 44         | -72.7%  |  |  |
| Vandalism                    | 1    | 2           | -50.0%  | 0                |         | 9    | 8       | 12.5%   | 98   | 107        | -8.4%   |  |  |
| Intimidation/Threatening     | 1    | 3           | -66.7%  | 0                |         | 2    | 10      | -80.0%  | 34   | 50         | -32.0%  |  |  |
| Weapons Violation            | 0    | 0           |         | 0                |         | 1    | 0       |         | 7    | 6          | 16.7%   |  |  |
| Total:                       | 2    | 12          | -83.3%  | 4                | -50.0%  | 22   | 34      | -35.3%  | 199  | 301        | -33.9%  |  |  |
| Motor Vehicle Stops          | 1    | 78          | -98.7%  | 0                |         | 4    | 199     | -98.0%  | 1135 | 1156       | -1.8%   |  |  |
| Confirmed Shots Fired        | 0    | 0           |         | 0                |         | 0    | 0       |         | 0    | 1          | -100.0% |  |  |