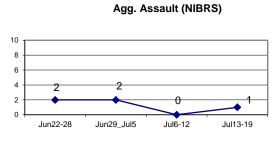

#### **Incident Reports**

| ,                            |      |             |         | incident Reports |         |      |         |         |      |            |         |  |  |
|------------------------------|------|-------------|---------|------------------|---------|------|---------|---------|------|------------|---------|--|--|
|                              |      | Week to Dat | е       | Prior            | Week    |      | 28 days |         | )    | ear to Dat | е       |  |  |
| VIOLENT CRIME:               | 2020 | 2019        | Cng     | 2020             | Cng     | 2020 | 2019    | Cng     | 2020 | 2019       | Cng     |  |  |
| Murder Victims               | 0    | 0           |         | 0                |         | 0    | 0       |         | 0    | 0          |         |  |  |
| Felony Sex. Assault          | 0    | 0           |         | 0                |         | 0    | 0       |         | 2    | 2          | 0.0%    |  |  |
| Robbery with Firearm         | 0    | 0           |         | 0                |         | 0    | 0       |         | 5    | 2          | 150.0%  |  |  |
| Other Robbery                | 1    | 1           | 0.0%    | 0                |         | 3    | 1       | 200.0%  | 15   | 7          | 114.3%  |  |  |
| Assault with Firearm Victims | 0    | 0           |         | 0                |         | 0    | 0       |         | 0    | 0          |         |  |  |
| Agg. Assault (NIBRS)         | 0    | 0           |         | 1                | -100.0% | 2    | 0       |         | 10   | 19         | -47.4%  |  |  |
| Total:                       | 1    | 1           | 0.0%    | 1                | 0.0%    | 5    | 1       | 400.0%  | 32   | 30         | 6.7%    |  |  |
| PROPERTY CRIME:              |      |             |         |                  |         |      |         |         |      |            |         |  |  |
| Burglary                     | 0    | 1           | -100.0% | 0                |         | 1    | 3       | -66.7%  | 26   | 24         | 8.3%    |  |  |
| MV Theft                     | 0    | 1           | -100.0% | 0                |         | 5    | 4       | 25.0%   | 24   | 22         | 9.1%    |  |  |
| Larceny from Vehicle         | 1    | 1           | 0.0%    | 0                |         | 4    | 8       | -50.0%  | 35   | 68         | -48.5%  |  |  |
| Other Larceny                | 4    | 7           | -42.9%  | 4                | 0.0%    | 12   | 21      | -42.9%  | 122  | 158        | -22.8%  |  |  |
| Total:                       | 5    | 10          | -50.0%  | 4                | 25.0%   | 22   | 36      | -38.9%  | 207  | 272        | -23.9%  |  |  |
| OTHER CRIME:                 |      |             |         |                  |         |      |         |         |      |            |         |  |  |
| Simple Assault               | 0    | 4           | -100.0% | 4                | -100.0% | 10   | 10      | 0.0%    | 48   | 94         | -48.9%  |  |  |
| Prostitution                 | 0    | 0           |         | 0                |         | 0    | 0       |         | 0    | 0          |         |  |  |
| Drugs & Narcotics            | 0    | 3           | -100.0% | 0                |         | 0    | 6       | -100.0% | 12   | 44         | -72.7%  |  |  |
| Vandalism                    | 1    | 2           | -50.0%  | 0                |         | 9    | 8       | 12.5%   | 98   | 107        | -8.4%   |  |  |
| Intimidation/Threatening     | 1    | 3           | -66.7%  | 0                |         | 2    | 10      | -80.0%  | 34   | 50         | -32.0%  |  |  |
| Weapons Violation            | 0    | 0           |         | 0                |         | 1    | 0       |         | 7    | 6          | 16.7%   |  |  |
| Total:                       | 2    | 12          | -83.3%  | 4                | -50.0%  | 22   | 34      | -35.3%  | 199  | 301        | -33.9%  |  |  |
| Motor Vehicle Stops          | 1    | 78          | -98.7%  | 0                |         | 4    | 199     | -98.0%  | 1135 | 1156       | -1.8%   |  |  |
| Confirmed Shots Fired        | 0    | 0           |         | 0                |         | 0    | 0       |         | 0    | 1          | -100.0% |  |  |