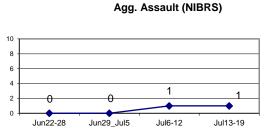

## **DISTRICT 9 - EAST SHORE**

|  |  | ports |
|--|--|-------|
|  |  |       |
|  |  |       |
|  |  |       |

|                              | Week to Date Prior Week |            |         |       |         | icident Kep |         |         | Year to Date |              |        |  |
|------------------------------|-------------------------|------------|---------|-------|---------|-------------|---------|---------|--------------|--------------|--------|--|
|                              | '                       | week to Da | te      | Prior | vveek   |             | 28 days |         |              | Year to Date | 9      |  |
| VIOLENT CRIME:               | 2020                    | 2019       | Cng     | 2020  | Cng     | 2020        | 2019    | Cng     | 2020         | 2019         | Cng    |  |
| Murder Victims               | 0                       | 0          |         | 0     |         | 0           | 0       |         | 2            | 1            | 100.0% |  |
| Felony Sex. Assault          | 0                       | 0          |         | 0     |         | 0           | 1       | -100.0% | 3            | 4            | -25.0% |  |
| Robbery with Firearm         | 0                       | 0          |         | 0     |         | 0           | 0       |         | 4            | 2            | 100.0% |  |
| Other Robbery                | 0                       | 0          |         | 1     | -100.0% | 2           | 1       | 100.0%  | 5            | 9            | -44.4% |  |
| Assault with Firearm Victims | 1                       | 0          |         | 2     | -50.0%  | 3           | 0       |         | 9            | 4            | 125.0% |  |
| Agg. Assault (NIBRS)         | 1                       | 1          | 0.0%    | 1     | 0.0%    | 6           | 6       | 0.0%    | 24           | 47           | -48.9% |  |
| Total:                       | 2                       | 1          | 100.0%  | 4     | -50.0%  | 11          | 8       | 37.5%   | 47           | 67           | -29.9% |  |
| PROPERTY CRIME:              |                         |            |         |       |         |             |         |         |              |              |        |  |
| Burglary                     | 3                       | 1          | 200.0%  | 2     | 50.0%   | 10          | 12      | -16.7%  | 36           | 48           | -25.0% |  |
| MV Theft                     | 0                       | 1          | -100.0% | 1     | -100.0% | 2           | 7       | -71.4%  | 41           | 60           | -31.7% |  |
| Larceny from Vehicle         | 1                       | 2          | -50.0%  | 0     |         | 3           | 11      | -72.7%  | 41           | 53           | -22.6% |  |
| Other Larceny                | 16                      | 10         | 60.0%   | 9     | 77.8%   | 52          | 39      | 33.3%   | 324          | 285          | 13.7%  |  |
| Total:                       | 20                      | 14         | 42.9%   | 12    | 66.7%   | 67          | 69      | -2.9%   | 442          | 446          | -0.9%  |  |
| OTHER CRIME:                 |                         |            |         |       |         |             |         |         |              |              |        |  |
| Simple Assault               | 1                       | 5          | -80.0%  | 4     | -75.0%  | 14          | 16      | -12.5%  | 65           | 118          | -44.9% |  |
| Prostitution                 | 0                       | 0          |         | 0     |         | 0           | 0       |         | 0            | 0            |        |  |
| Drugs & Narcotics            | 1                       | 2          | -50.0%  | 1     | 0.0%    | 4           | 5       | -20.0%  | 37           | 88           | -58.0% |  |
| Vandalism                    | 4                       | 8          | -50.0%  | 2     | 100.0%  | 13          | 28      | -53.6%  | 108          | 175          | -38.3% |  |
| Intimidation/Threatening     | 9                       | 2          | 350.0%  | 8     | 12.5%   | 29          | 10      | 190.0%  | 179          | 85           | 110.6% |  |
| Weapons Violation            | 0                       | 0          |         | 2     | -100.0% | 2           | 1       | 100.0%  | 34           | 23           | 47.8%  |  |
| Total:                       | 15                      | 17         | -11.8%  | 17    | -11.8%  | 62          | 60      | 3.3%    | 423          | 489          | -13.5% |  |
| Motor Vehicle Stops          | 1                       | 60         | -98.3%  | 2     | -50.0%  | 5           | 142     | -96.5%  | 315          | 729          | -56.8% |  |
| Confirmed Shots Fired        | 1                       | 0          |         | 0     |         | 1           | 0       |         | 12           | 9            | 33.3%  |  |