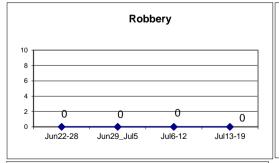

**Current Week** 7/13/2020 7/19/2020 (Monday-Sunday) to **Prior Week** 7/6/2020 to 7/12/2020 (Prior Week) Last 4 Weeks 6/22/2020 7/19/2020 (28 Day Period) to Year to Date (YTD) 1/1/2020 to 7/19/2020

Each period is compared to the same period in the previous year.

## **DISTRICT 5 - HILL NORTH**

| <br>nci | a. | n     | 6 D |     |   | ~4~ |
|---------|----|-------|-----|-----|---|-----|
| <br>ш   | u  | 71 II | ιn  | νcr | w | ιι  |

|                              | V    | Veek to Date | е       | Prior Week 28 days |         |      |      | Year to Da | te   |      |        |
|------------------------------|------|--------------|---------|--------------------|---------|------|------|------------|------|------|--------|
| VIOLENT CRIME:               | 2020 | 2019         | Cng     | 2020               | Cng     | 2020 | 2019 | Cng        | 2020 | 2019 | Cng    |
| Murder Victims               | 0    | 0            |         | 0                  |         | 0    | 0    |            | 1    | 1    | 0.0%   |
| Felony Sex. Assault          | 0    | 0            |         | 0                  |         | 0    | 0    |            | 1    | 4    | -75.0% |
| Robbery with Firearm         | 0    | 1            | -100.0% | 0                  |         | 0    | 1    | -100.0%    | 3    | 4    | -25.0% |
| Other Robbery                | 0    | 0            |         | 1                  | -100.0% | 2    | 2    | 0.0%       | 10   | 6    | 66.7%  |
| Assault with Firearm Victims | 0    | 0            |         | 0                  |         | 0    | 1    | -100.0%    | 4    | 3    | 33.3%  |
| Agg. Assault (NIBRS)         | 2    | 1            | 100.0%  | 0                  |         | 2    | 5    | -60.0%     | 14   | 32   | -56.3% |
| Total:                       | 2    | 2            | 0.0%    | 1                  | 100.0%  | 4    | 9    | -55.6%     | 33   | 50   | -34.0% |
| PROPERTY CRIME:              |      |              |         |                    |         |      |      |            |      |      |        |
| Burglary                     | 2    | 2            | 0.0%    | 1                  | 100.0%  | 3    | 5    | -40.0%     | 14   | 14   | 0.0%   |
| MV Theft                     | 0    | 0            |         | 1                  | -100.0% | 2    | 1    | 100.0%     | 27   | 21   | 28.6%  |
| Larceny from Vehicle         | 0    | 1            | -100.0% | 0                  |         | 2    | 3    | -33.3%     | 19   | 29   | -34.5% |
| Other Larceny                | 1    | 1            | 0.0%    | 1                  | 0.0%    | 4    | 9    | -55.6%     | 53   | 60   | -11.7% |
| Total:                       | 3    | 4            | -25.0%  | 3                  | 0.0%    | 11   | 18   | -38.9%     | 113  | 124  | -8.9%  |
| OTHER CRIME:                 |      |              |         |                    |         |      |      |            |      |      |        |
| Simple Assault               | 1    | 1            | 0.0%    | 1                  | 0.0%    | 6    | 11   | -45.5%     | 55   | 103  | -46.6% |
| Prostitution                 | 0    | 0            |         | 0                  |         | 0    | 0    |            | 0    | 0    |        |
| Drugs & Narcotics            | 1    | 2            | -50.0%  | 0                  |         | 3    | 11   | -72.7%     | 55   | 67   | -17.9% |
| Vandalism                    | 4    | 4            | 0.0%    | 1                  | 300.0%  | 11   | 12   | -8.3%      | 67   | 73   | -8.2%  |
| Intimidation/Threatening     | 1    | 2            | -50.0%  | 4                  | -75.0%  | 14   | 9    | 55.6%      | 78   | 54   | 44.4%  |
| Weapons Violation            | 0    | 1            | -100.0% | 0                  |         | 3    | 4    | -25.0%     | 18   | 23   | -21.7% |
| Total:                       | 7    | 10           | -30.0%  | 6                  | 16.7%   | 37   | 47   | -21.3%     | 273  | 320  | -14.7% |
| Motor Vehicle Stops          | 2    | 35           | -94.3%  | 1                  | 100.0%  | 4    | 109  | -96.3%     | 833  | 678  | 22.9%  |
| Confirmed Shots Fired        | 2    | 0            |         | 0                  |         | 4    | 0    |            | 9    | 4    | 125.0% |