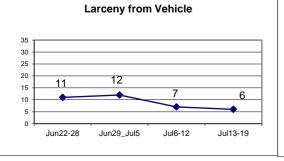

|                              | V    | Veek to Date | e       | Prior V | Veek   |      | 28 days |        | Y     | ear to Date |         |
|------------------------------|------|--------------|---------|---------|--------|------|---------|--------|-------|-------------|---------|
| VIOLENT CRIME:               | 2020 | 2019         | Cng     | 2020    | Cng    | 2020 | 2019    | Cng    | 2020  | 2019        | Cng     |
| Murder Victims               | 2    | 0            |         | 1       | 100.0% | 4    | 1       | 300.0% | 11    | 6           | 83.3%   |
| Felony Sex. Assault          | 0    | 2            | -100.0% | 0       |        | 1    | 5       | -80.0% | 21    | 28          | -25.0%  |
| Robbery with Firearm         | 2    | 3            | -33.3%  | 0       |        | 3    | 4       | -25.0% | 54    | 48          | 12.5%   |
| Other Robbery                | 2    | 4            | -50.0%  | 5       | -60.0% | 14   | 15      | -6.7%  | 108   | 88          | 22.7%   |
| Assault with Firearm Victims | 5    | 0            |         | 8       | -37.5% | 22   | 5       | 340.0% | 58    | 37          | 56.8%   |
| Agg. Assault (NIBRS)         | 10   | 10           | 0.0%    | 13      | -23.1% | 45   | 60      | -25.0% | 203   | 382         | -46.9%  |
| Total:                       | 21   | 19           | 10.5%   | 27      | -22.2% | 89   | 90      | -1.1%  | 455   | 589         | -22.8%  |
| PROPERTY CRIME:              |      |              |         |         |        |      |         |        |       |             |         |
| Burglary                     | 13   | 14           | -7.1%   | 14      | -7.1%  | 49   | 52      | -5.8%  | 249   | 334         | -25.4%  |
| MV Theft                     | 6    | 13           | -53.8%  | 4       | 50.0%  | 35   | 56      | -37.5% | 354   | 343         | 3.2%    |
| Larceny from Vehicle         | 6    | 20           | -70.0%  | 7       | -14.3% | 36   | 92      | -60.9% | 371   | 475         | -21.9%  |
| Other Larceny                | 44   | 60           | -26.7%  | 44      | 0.0%   | 172  | 200     | -14.0% | 1,327 | 1,400       | -5.2%   |
| Total:                       | 69   | 107          | -35.5%  | 69      | 0.0%   | 292  | 400     | -27.0% | 2,301 | 2,552       | -9.8%   |
| OTHER CRIME:                 |      |              |         |         |        |      |         |        |       |             |         |
| Simple Assault               | 11   | 44           | -75.0%  | 22      | -50.0% | 84   | 161     | -47.8% | 542   | 1,097       | -50.6%  |
| Prostitution                 | 0    | 0            |         | 0       |        | 0    | 0       |        | 0     | 1           | -100.0% |
| Drugs & Narcotics            | 8    | 25           | -68.0%  | 4       | 100.0% | 18   | 81      | -77.8% | 470   | 690         | -31.9%  |
| Vandalism                    | 36   | 52           | -30.8%  | 40      | -10.0% | 152  | 181     | -16.0% | 1,070 | 1,272       | -15.9%  |
| Intimidation/Threatening-no  | 35   | 21           | 66.7%   | 48      | -27.1% | 163  | 81      | 101.2% | 1,006 | 661         | 52.2%   |
| Weapons Violation            | 5    | 5            | 0.0%    | 12      | -58.3% | 26   | 36      | -27.8% | 229   | 284         | -19.4%  |
| Total:                       | 95   | 147          | -35.4%  | 126     | -24.6% | 443  | 540     | -18.0% | 3,317 | 4,005       | -17.2%  |
| Motor Vehicle Stops          | 19   | 288          | -93.4%  | 12      | 58.3%  | 43   | 1002    | -95.7% | 5,292 | 6,599       | -19.8%  |