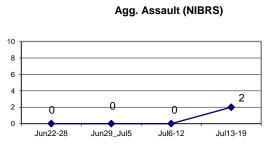

#### **Incident Reports**

| ,                            |      |             |         | incident Reports |         |      |         |         |      |            |         |  |  |
|------------------------------|------|-------------|---------|------------------|---------|------|---------|---------|------|------------|---------|--|--|
|                              |      | Week to Dat | е       | Prior            | Week    |      | 28 days |         | )    | ear to Dat | е       |  |  |
| VIOLENT CRIME:               | 2020 | 2019        | Cng     | 2020             | Cng     | 2020 | 2019    | Cng     | 2020 | 2019       | Cng     |  |  |
| Murder Victims               | 0    | 0           |         | 0                |         | 0    | 0       |         | 0    | 0          |         |  |  |
| Felony Sex. Assault          | 0    | 0           |         | 0                |         | 0    | 0       |         | 2    | 2          | 0.0%    |  |  |
| Robbery with Firearm         | 0    | 0           |         | 0                |         | 0    | 0       |         | 5    | 2          | 150.0%  |  |  |
| Other Robbery                | 1    | 1           | 0.0%    | 0                |         | 3    | 1       | 200.0%  | 15   | 7          | 114.3%  |  |  |
| Assault with Firearm Victims | 0    | 0           |         | 0                |         | 0    | 0       |         | 0    | 0          |         |  |  |
| Agg. Assault (NIBRS)         | 0    | 0           |         | 1                | -100.0% | 2    | 0       |         | 10   | 19         | -47.4%  |  |  |
| Total:                       | 1    | 1           | 0.0%    | 1                | 0.0%    | 5    | 1       | 400.0%  | 32   | 30         | 6.7%    |  |  |
| PROPERTY CRIME:              |      |             |         |                  |         |      |         |         |      |            |         |  |  |
| Burglary                     | 0    | 1           | -100.0% | 0                |         | 1    | 3       | -66.7%  | 26   | 24         | 8.3%    |  |  |
| MV Theft                     | 0    | 1           | -100.0% | 0                |         | 5    | 4       | 25.0%   | 24   | 22         | 9.1%    |  |  |
| Larceny from Vehicle         | 1    | 1           | 0.0%    | 0                |         | 4    | 8       | -50.0%  | 35   | 68         | -48.5%  |  |  |
| Other Larceny                | 4    | 7           | -42.9%  | 4                | 0.0%    | 12   | 21      | -42.9%  | 122  | 158        | -22.8%  |  |  |
| Total:                       | 5    | 10          | -50.0%  | 4                | 25.0%   | 22   | 36      | -38.9%  | 207  | 272        | -23.9%  |  |  |
| OTHER CRIME:                 |      |             |         |                  |         |      |         |         |      |            |         |  |  |
| Simple Assault               | 0    | 4           | -100.0% | 4                | -100.0% | 10   | 10      | 0.0%    | 48   | 94         | -48.9%  |  |  |
| Prostitution                 | 0    | 0           |         | 0                |         | 0    | 0       |         | 0    | 0          |         |  |  |
| Drugs & Narcotics            | 0    | 3           | -100.0% | 0                |         | 0    | 6       | -100.0% | 12   | 44         | -72.7%  |  |  |
| Vandalism                    | 1    | 2           | -50.0%  | 0                |         | 9    | 8       | 12.5%   | 98   | 107        | -8.4%   |  |  |
| Intimidation/Threatening     | 1    | 3           | -66.7%  | 0                |         | 2    | 10      | -80.0%  | 34   | 50         | -32.0%  |  |  |
| Weapons Violation            | 0    | 0           |         | 0                |         | 1    | 0       |         | 7    | 6          | 16.7%   |  |  |
| Total:                       | 2    | 12          | -83.3%  | 4                | -50.0%  | 22   | 34      | -35.3%  | 199  | 301        | -33.9%  |  |  |
| Motor Vehicle Stops          | 1    | 78          | -98.7%  | 0                |         | 4    | 199     | -98.0%  | 1135 | 1156       | -1.8%   |  |  |
| Confirmed Shots Fired        | 0    | 0           |         | 0                |         | 0    | 0       |         | 0    | 1          | -100.0% |  |  |