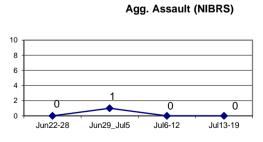

**Current Week** 7/13/2020 7/19/2020 (Monday-Sunday) to **Prior Week** 7/6/2020 to 7/12/2020 (Prior Week) Last 4 Weeks 6/22/2020 7/19/2020 (28 Day Period) to Year to Date (YTD) 1/1/2020 to 7/19/2020

Each period is compared to the same period in the previous year.

## **DISTRICT 5 - HILL NORTH**

| <br>nci | a. | n     | 6 D |     |   | ~4~ |
|---------|----|-------|-----|-----|---|-----|
| <br>ш   | u  | 71 II | ιn  | νcr | w | ιι  |

|                              | V    | Veek to Date | е       | Prior Week 28 days |         |      |      | Year to Da | te   |      |        |
|------------------------------|------|--------------|---------|--------------------|---------|------|------|------------|------|------|--------|
| VIOLENT CRIME:               | 2020 | 2019         | Cng     | 2020               | Cng     | 2020 | 2019 | Cng        | 2020 | 2019 | Cng    |
| Murder Victims               | 0    | 0            |         | 0                  |         | 0    | 0    |            | 1    | 1    | 0.0%   |
| Felony Sex. Assault          | 0    | 0            |         | 0                  |         | 0    | 0    |            | 1    | 4    | -75.0% |
| Robbery with Firearm         | 0    | 1            | -100.0% | 0                  |         | 0    | 1    | -100.0%    | 3    | 4    | -25.0% |
| Other Robbery                | 0    | 0            |         | 1                  | -100.0% | 2    | 2    | 0.0%       | 10   | 6    | 66.7%  |
| Assault with Firearm Victims | 0    | 0            |         | 0                  |         | 0    | 1    | -100.0%    | 4    | 3    | 33.3%  |
| Agg. Assault (NIBRS)         | 2    | 1            | 100.0%  | 0                  |         | 2    | 5    | -60.0%     | 14   | 32   | -56.3% |
| Total:                       | 2    | 2            | 0.0%    | 1                  | 100.0%  | 4    | 9    | -55.6%     | 33   | 50   | -34.0% |
| PROPERTY CRIME:              |      |              |         |                    |         |      |      |            |      |      |        |
| Burglary                     | 2    | 2            | 0.0%    | 1                  | 100.0%  | 3    | 5    | -40.0%     | 14   | 14   | 0.0%   |
| MV Theft                     | 0    | 0            |         | 1                  | -100.0% | 2    | 1    | 100.0%     | 27   | 21   | 28.6%  |
| Larceny from Vehicle         | 0    | 1            | -100.0% | 0                  |         | 2    | 3    | -33.3%     | 19   | 29   | -34.5% |
| Other Larceny                | 1    | 1            | 0.0%    | 1                  | 0.0%    | 4    | 9    | -55.6%     | 53   | 60   | -11.7% |
| Total:                       | 3    | 4            | -25.0%  | 3                  | 0.0%    | 11   | 18   | -38.9%     | 113  | 124  | -8.9%  |
| OTHER CRIME:                 |      |              |         |                    |         |      |      |            |      |      |        |
| Simple Assault               | 1    | 1            | 0.0%    | 1                  | 0.0%    | 6    | 11   | -45.5%     | 55   | 103  | -46.6% |
| Prostitution                 | 0    | 0            |         | 0                  |         | 0    | 0    |            | 0    | 0    |        |
| Drugs & Narcotics            | 1    | 2            | -50.0%  | 0                  |         | 3    | 11   | -72.7%     | 55   | 67   | -17.9% |
| Vandalism                    | 4    | 4            | 0.0%    | 1                  | 300.0%  | 11   | 12   | -8.3%      | 67   | 73   | -8.2%  |
| Intimidation/Threatening     | 1    | 2            | -50.0%  | 4                  | -75.0%  | 14   | 9    | 55.6%      | 78   | 54   | 44.4%  |
| Weapons Violation            | 0    | 1            | -100.0% | 0                  |         | 3    | 4    | -25.0%     | 18   | 23   | -21.7% |
| Total:                       | 7    | 10           | -30.0%  | 6                  | 16.7%   | 37   | 47   | -21.3%     | 273  | 320  | -14.7% |
| Motor Vehicle Stops          | 2    | 35           | -94.3%  | 1                  | 100.0%  | 4    | 109  | -96.3%     | 833  | 678  | 22.9%  |
| Confirmed Shots Fired        | 2    | 0            |         | 0                  |         | 4    | 0    |            | 9    | 4    | 125.0% |