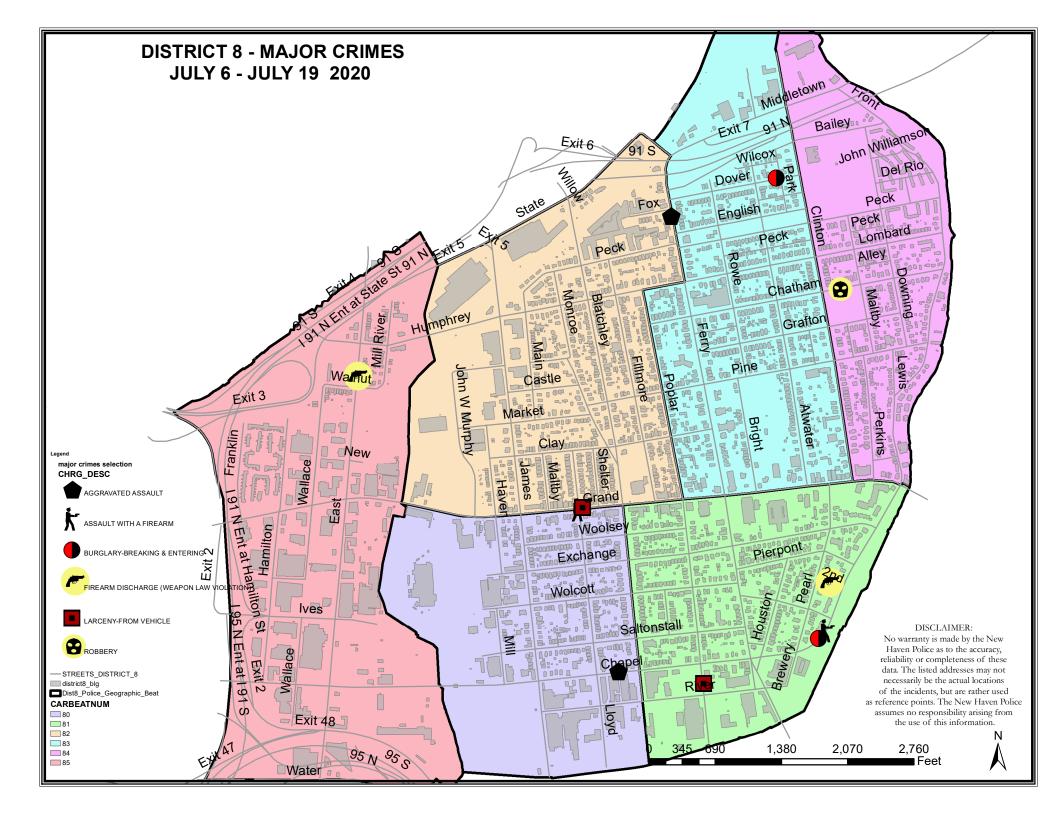

|          |                             | DISTRICT 8 - MAJOR CRIMES B | ETWEEN JULY 6 AND JULY 19 2020 |          |      |     |      |
|----------|-----------------------------|-----------------------------|--------------------------------|----------|------|-----|------|
|          |                             |                             |                                |          |      |     |      |
| CASE#    | CHRG_DESC                   | PREM_DESC                   | ADDRESS                        | DATE     | TIME | DOW | DIST |
| 20024303 | AGGRAVATED ASSAULT          | STREET/HIGHWAY/ALLEYWAY     | 632 FERRY ST                   | 20200714 | 1901 | TUE | 8    |
| 20024624 | AGGRAVATED ASSAULT          | RESIDENCE/HOME              | 183 CHAPEL ST                  | 20200718 | 0614 | SAT | 8    |
| 20023395 | ASSAULT WITH A FIREARM      | STREET/HIGHWAY/ALLEYWAY     | GRAND AVE & LLOYD ST           | 20200706 | 0107 | MON | 8    |
| 20023959 | ASSAULT WITH A FIREARM      | FIELD/WOODS                 | 39 FRONT ST                    | 20200711 | 1431 | SAT | 8    |
| 20023661 | BURGLARY-BREAKING & ENTERIN | RESIDENCE/HOME              | 141 DOVER ST, BSMT             | 20200708 | 2012 | WED | 8    |
| 20023831 | BURGLARY-BREAKING & ENTERIN | RESIDENCE/HOME              | 1 FRONT ST, APT109             | 20200710 | 0850 | FRI | 8    |
| 20023480 | LARCENY-FROM VEHICLE        | PARKING LOT / GARAGE        | 75 POPLAR ST                   | 20200707 | 0711 | TUE | 8    |
| 20023501 | LARCENY-FROM VEHICLE        | PARKING LOT / GARAGE        | 337 GRAND AVE                  | 20200707 | 1317 | TUE | 8    |
| 20024037 | FIREARM DISCHARGE (WEAPON L | STREET/HIGHWAY/ALLEYWAY     | 39 2ND ST                      | 20200712 | 0332 | SUN | 8    |
| 20024104 | FIREARM DISCHARGE (WEAPON L | STREET/HIGHWAY/ALLEYWAY     | 487 EAST ST                    | 20200712 | 2017 | SUN | 8    |
| 20023442 | ROBBERY                     | PARK/PLAYGROUND             | 90 CHATHAM ST                  | 20200706 | 1655 | MON | 8    |