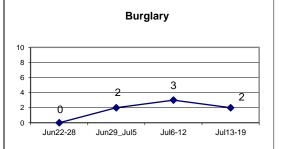

#### **Incident Reports**

| ,                            |      |             |         | incident Reports |         |      |         |         |      |            |         |  |  |
|------------------------------|------|-------------|---------|------------------|---------|------|---------|---------|------|------------|---------|--|--|
|                              |      | Week to Dat | е       | Prior            | Week    |      | 28 days |         | )    | ear to Dat | е       |  |  |
| VIOLENT CRIME:               | 2020 | 2019        | Cng     | 2020             | Cng     | 2020 | 2019    | Cng     | 2020 | 2019       | Cng     |  |  |
| Murder Victims               | 0    | 0           |         | 0                |         | 0    | 0       |         | 0    | 0          |         |  |  |
| Felony Sex. Assault          | 0    | 0           |         | 0                |         | 0    | 0       |         | 2    | 2          | 0.0%    |  |  |
| Robbery with Firearm         | 0    | 0           |         | 0                |         | 0    | 0       |         | 5    | 2          | 150.0%  |  |  |
| Other Robbery                | 1    | 1           | 0.0%    | 0                |         | 3    | 1       | 200.0%  | 15   | 7          | 114.3%  |  |  |
| Assault with Firearm Victims | 0    | 0           |         | 0                |         | 0    | 0       |         | 0    | 0          |         |  |  |
| Agg. Assault (NIBRS)         | 0    | 0           |         | 1                | -100.0% | 2    | 0       |         | 10   | 19         | -47.4%  |  |  |
| Total:                       | 1    | 1           | 0.0%    | 1                | 0.0%    | 5    | 1       | 400.0%  | 32   | 30         | 6.7%    |  |  |
| PROPERTY CRIME:              |      |             |         |                  |         |      |         |         |      |            |         |  |  |
| Burglary                     | 0    | 1           | -100.0% | 0                |         | 1    | 3       | -66.7%  | 26   | 24         | 8.3%    |  |  |
| MV Theft                     | 0    | 1           | -100.0% | 0                |         | 5    | 4       | 25.0%   | 24   | 22         | 9.1%    |  |  |
| Larceny from Vehicle         | 1    | 1           | 0.0%    | 0                |         | 4    | 8       | -50.0%  | 35   | 68         | -48.5%  |  |  |
| Other Larceny                | 4    | 7           | -42.9%  | 4                | 0.0%    | 12   | 21      | -42.9%  | 122  | 158        | -22.8%  |  |  |
| Total:                       | 5    | 10          | -50.0%  | 4                | 25.0%   | 22   | 36      | -38.9%  | 207  | 272        | -23.9%  |  |  |
| OTHER CRIME:                 |      |             |         |                  |         |      |         |         |      |            |         |  |  |
| Simple Assault               | 0    | 4           | -100.0% | 4                | -100.0% | 10   | 10      | 0.0%    | 48   | 94         | -48.9%  |  |  |
| Prostitution                 | 0    | 0           |         | 0                |         | 0    | 0       |         | 0    | 0          |         |  |  |
| Drugs & Narcotics            | 0    | 3           | -100.0% | 0                |         | 0    | 6       | -100.0% | 12   | 44         | -72.7%  |  |  |
| Vandalism                    | 1    | 2           | -50.0%  | 0                |         | 9    | 8       | 12.5%   | 98   | 107        | -8.4%   |  |  |
| Intimidation/Threatening     | 1    | 3           | -66.7%  | 0                |         | 2    | 10      | -80.0%  | 34   | 50         | -32.0%  |  |  |
| Weapons Violation            | 0    | 0           |         | 0                |         | 1    | 0       |         | 7    | 6          | 16.7%   |  |  |
| Total:                       | 2    | 12          | -83.3%  | 4                | -50.0%  | 22   | 34      | -35.3%  | 199  | 301        | -33.9%  |  |  |
| Motor Vehicle Stops          | 1    | 78          | -98.7%  | 0                |         | 4    | 199     | -98.0%  | 1135 | 1156       | -1.8%   |  |  |
| Confirmed Shots Fired        | 0    | 0           |         | 0                |         | 0    | 0       |         | 0    | 1          | -100.0% |  |  |