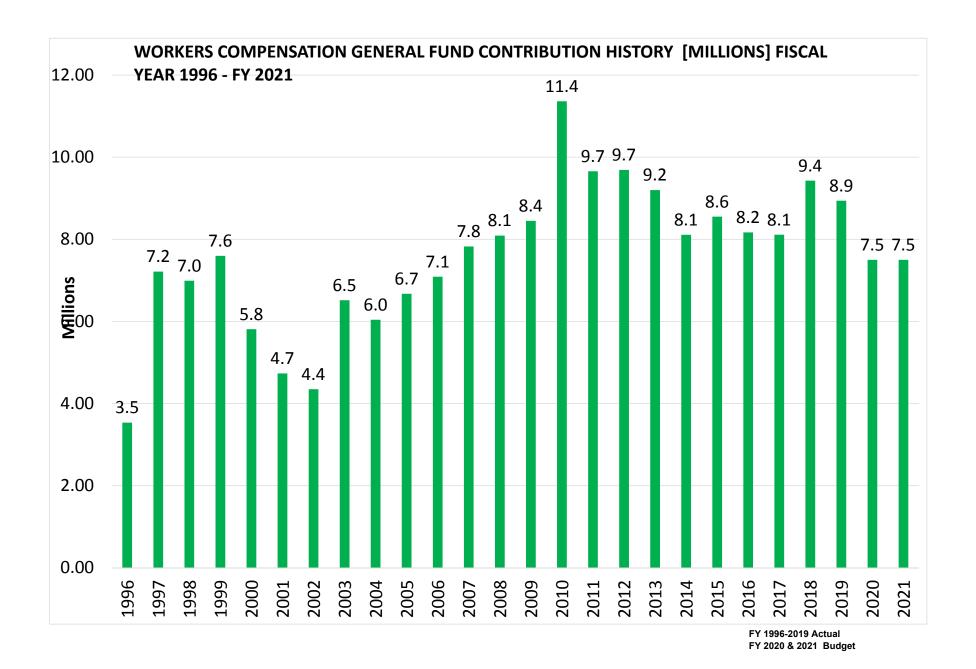

#### **Workers' Compensation and Risk Management**

The Workers' Compensation & Risk Management Division is organized under the Department of Finance and reports directly to the City Controller. This division supervises all aspects of the City's Self-Insured Workers' Compensation Program. The City is an authorized Self Insurer by the State of Connecticut Workers' Compensation Commission since 1980. The City is also obligated to its sworn Police and Fire personnel under the terms of the Heart and Hypertension (H&H) Act. The liabilities under the H&H Act cannot be covered by the purchase of insurance and are self-funded. Since 1996, the City has utilized the services of the Connecticut Interlocal Risk Management Agency (CIRMA) to operate as its Third-Party Administrator for the day to day handling of its Workers' Compensation and H&H claims. Through the City's Health & Safety Committees, this Division also supervises all Risk Management Program activities.

The City has maintained a Risk Management program aimed at controlling expenditures in Workers' Compensation, Employee Benefits, Pensions, and overall General Liability, which includes auto, public official liability, and other general litigation, risk and benefits Management.

Protective Self Insurance Program: New Haven established its Protective Self Insurance Program (PSIP) to serve as a master insurance policy for umbrella coverage for claims incurred after July 1, 1998. The PSIP has a self-insured retention of \$1.0 million and a total limit of \$20.0 million for auto, law enforcement and general liability. The policy also provides property damage coverage for Cityowned property and automobiles. Previously, all claims were paid out of a Public Liability account funded through the City's General Fund budget, placing the City without a cap on its exposure. In addition, the City has Public Officials liability with a total limit of \$5.0 million.

Motor Vehicle Policy and Training: To reduce costs associated with automobile-related claims, New Haven instituted a comprehensive policy to regulate who may operate a City vehicle and under what conditions. All employees will be required to attest that they understand the policy prior to operating the vehicle. Police, Fire, Parks, and Public Works employees also take part in a six-point defensive driver training program, with refresher courses given as scheduled.

Occupational Health and Safety Administration Program (OSHA): The City has been aggressively organizing and implementing the core programs required by OSHA. As a municipality we are governed by the State of Connecticut department of OSHA who has adopted and is enforcing the Federal OSHA standards. The City has utilized the services of PMA Risk Control to provide a welcomed enhancement to our strategic plan of incident loss reduction, regulatory compliance and safety training. An effective safety/ risk control plan is a key component of our efforts to reduce employee injuries thus, having a direct impact on decreasing workers' compensation claims.

<u>Workers' Compensation:</u> The City has completed two workers' compensation portfolio transfers. These portfolio transfers involved selling retired and terminated open workers' compensation and heart & hypertension claim files to a private insurance company.