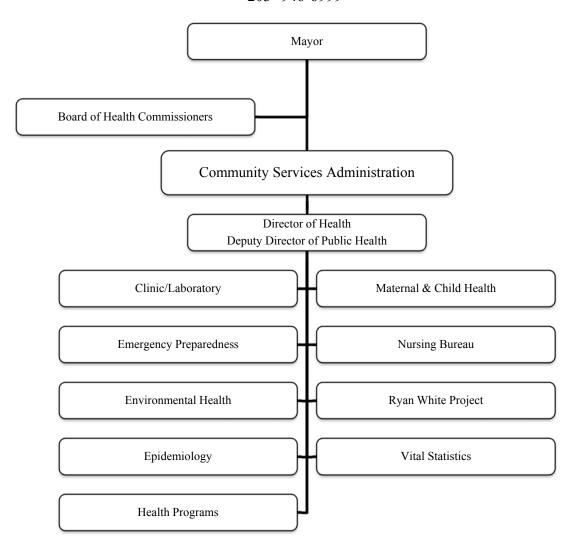

4:17 Box / 4:58EMS |
| Dollar loss:              |                     |                     |                    |
| Dollar loss               | 4,902,625           | 3,680,242           | 3,312,218          |
| Dollar value              | 619,505,633         | 584,879,708         | 526,391,738        |
| Percent saved             | 99.21%              | 98.01%              | 99.00%             |
| Civilian Casualties:      |                     |                     |                    |
| Injuries                  | 14                  | 21                  | 15                 |
| Deaths                    | 2                   | 0                   | 0                  |

#### 301 PUBLIC HEALTH DEPARTMENT

MARITZA BOND, DIRECTOR 54 MEADOW STREET, 9<sup>TH</sup> FLOOR 203- 946-6999



# **MISSION/VISION:**

"To ensure and advocate for the health and well-being of all New Haven residents."

The vision of the Health Department is healthy people, healthy communities, and to achieve health equity in a prosperous City.

# **FY 2019-2020 HIGHLIGHTS:**

• Family Check-up and Every Day Parenting Program

In July, the Health Department joined forces with Family Centered Services, Inc. and Children's Community Programs of CT to launch Family Check-Up and Every Day Parenting. This is the first time this evidenced-

based home visitation program is being offered in Connecticut. Family Check-Up and Every Day Parenting is designed for children ages two to six and their caregivers and focuses on strengthening family relationships, healthy limit setting, and positive parenting practi