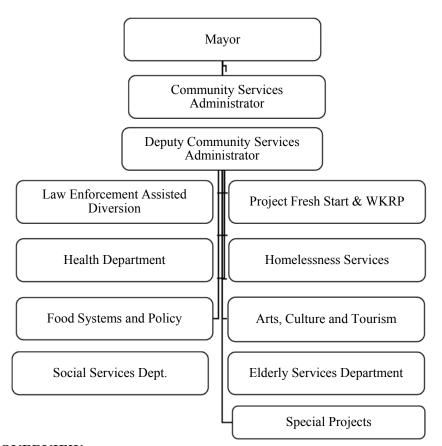

|              |                           |              |
| disability related issues promoting access and         |              |                           |              |
| understanding of individuals with disabilities.        |              |                           |              |
| Recent trainings include Yale Medical School, UNH      |              |                           |              |
| Diversity Class and Greater New Haven Chamber of       |              |                           |              |
| Commerce.                                              | 8            | 3                         | 3            |

#### 308 COMMUNITY SERVICES ADMINISTRATION

DR. MEHUL DALAL, COMMUNITY SERVICES ADMINISTRATOR 165 CHURCH STREET, 2<sup>ND</sup> FLOOR 203-946-7907



### **MISSION / OVERVIEW:**

The Community Services Administration (CSA) for the City of New Haven is ardently committed to addressing the health & social well-being of all New Haven residents. CSA is dedicated to creating more opportunities for all New Haven residents to have access to a greater quality of life. CSA encompasses Special Projects, Arts, Culture & Tourism, Elderly Services, Social Services, Food Systems & Policy, Project Fresh Start, The Warren Kimbrough Program, The Office of Housing & Homelessness Services, The Health Department and The Law Enforcement Assisted Diversion (LEAD) program.

### **FY 2019-2020 HIGHLIGHTS:**

#### **Elderly Services**

- In partnership with Interfaith Volunteer Caregivers and the Philip Marett Fund. Distributed 1100 Thanksgiving dinners to Ne