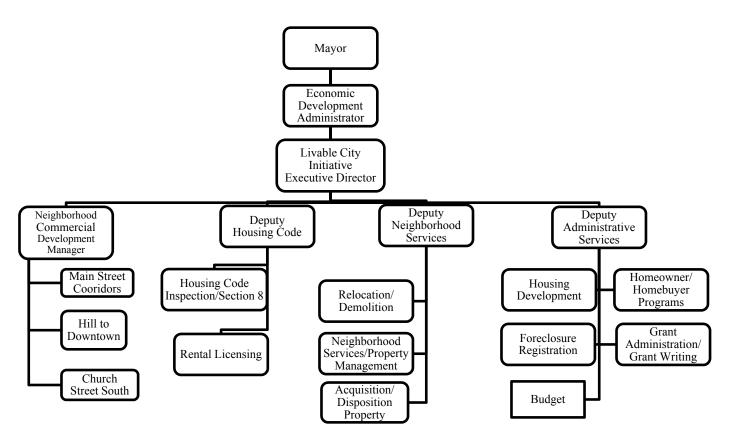

#### CITY OF NEW HAVEN ADMINISTRATOR'S LISTING

| <u>DEPARTMENT</u>                 | DEPARTMENT HEAD                     | <b>PHONE</b> |
|-----------------------------------|-------------------------------------|--------------|
| ASSESSOR'S OFFICE                 | ALEXZANDER D. PULLEN (ACTING)       | 203-946-4800 |
| CHIEF ADMINISTRATOR'S OFFICE      | SCOTT JACKSON                       | 203-946-7900 |
| CITY PLAN                         | AICHA WOODS                         | 203-946-6379 |
| CITY/TOWN CLERK                   | MICHAEL SMART                       | 203-946-8349 |
| COMM. ON EQUAL OPPORTUNITIES      | ANGEL FERNANDEZ CHAVERO             | 203-946-7727 |
| COMMUNITY SERV. ADMIN             | DR. MEHUL DALAL                     | 203-946-7909 |
| CORPORATION COUNSEL               | PATRICIA KING                       | 203-946-7951 |
| DISABILITY SERVICES               | MICHELLE DUPREY                     | 203-946-7833 |
| ECONOMIC DEVELOPMENT              | MICHAEL PISCITELLI, AICP            | 203-946-2867 |
| EDUCATION                         | DR ILINE P. TRACEY                  | 475-220-1003 |
| ELDERLY SERVICES                  | MIGDALIA CASTRO                     | 203-946-8550 |
| ENGINEERING                       | GIOVANNI ZINN                       | 203-946-6417 |
| FAIR RENT COMMISSION              | OTIS JOHNSON, JR.                   | 203-946-8156 |
| FINANCE DEPARTMENT                | MICHAEL GORMANY (ACTING)            | 203-946-8300 |
| FIRE DEPARTMENT                   | CHIEF JOHN ALSTON                   | 203-946-6300 |
| HEALTH DEPARTMENT                 | MARITZA BOND                        | 203-946-6999 |
| LEGISLATIVE SERVICES              | ALBERT LUCAS                        | 203-946-8371 |
| LIVABLE CITY INITIATIVE           | SERENA NEAL SANJURJO                | 203-946-7090 |
| MAYOR'S OFFICE                    | MAYOR JUSTIN ELICKER                | 203-946-8200 |
| OFFICE OF BUILDING INSPECTION     | JAMES TURCIO                        | 203-946-8045 |
| POLICE DEPARTMENT                 | OTONIEL REYES                       | 203-946-6333 |
| PUBLIC LIBRARY                    | JOHN JESSEN                         | 203-946-8124 |
| PUBLIC SAFTEY COMMUNICATIONS      | GEORGE PEET                         | 203-946-6236 |
| PARKS AND PUBLIC WORKS            | JEFFREY PESCOSOLIDO                 | 203-946-7700 |
| RECREATION AND YOUTH              | VACANT                              | 203-946-7582 |
| REGISTRAR OF VOTERS               | MARLENE NAPOLITANO<br>SHANNEL EVANS | 203-946-8035 |
| TRANSPORTATION, TRAFFIC & PARKING | DOUGLAS HAUSLADEN                   | 203-946-8075 |

## **City of New Haven Organizational Structure**