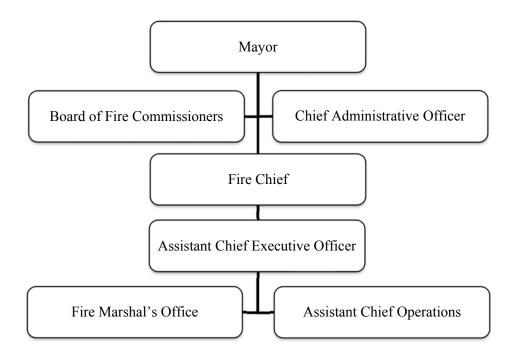

-Fatal Collisions Investigated  | 6897                   | 7120                      | 7300                      |
| Fatal Collisions Investigated      | 12                     | 12                        | 12                        |
| Response                           |                        |                           |                           |
| Calls for Service from the Public  | 72728                  | 73000                     | 73700                     |
| Response Time (minutes)            | 11:00                  | 10:30                     | 10:05                     |
| Use of Force Incidents (all types) | 317                    | 280                       | 250                       |

#### **202 FIRE DEPARTMENT**

JOHN ALSTON JR., CHIEF 952 GRAND AVENUE 203-946-6300



#### **MISSION / OVERVIEW:**

We, the proud men and women of the New Haven Fire Department are committed to providing the highest quality and level of courteous and responsive services to the citizens of New Haven. This is accomplished by implementing comprehensive strategies and training in fire prevention, fire suppression, emergency medical services, and all risk mitigation and all-hazard response, including: human-caused and natural disasters, emergency preparedness, 9-1-1 services and community-based fire services.

The New Haven Fire Department will provide protection of life, property, and the environment from the effects of fires, medical emergencies, and hazards; we will engage the community in our mission through progressive community outreach and the use of technology.

The me