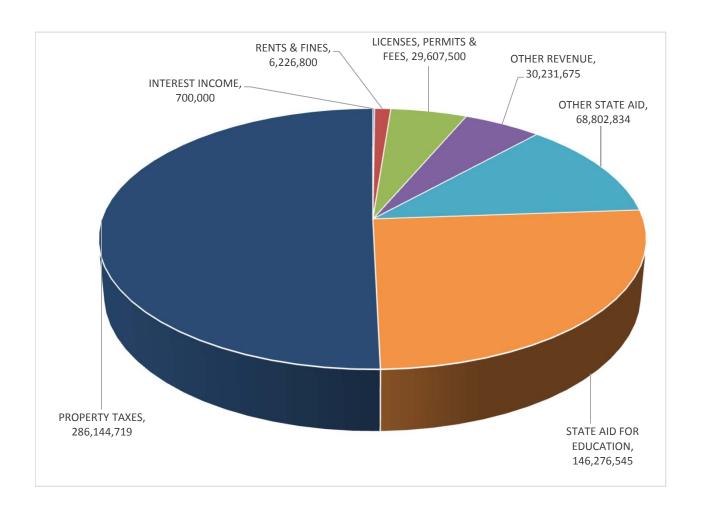

## All Sources of Funds

| Genera | l Fund |
|--------|--------|
|--------|--------|

| Grand Total         | 567,990,073 |  |
|---------------------|-------------|--|
| Board of Education  | 189,218,697 |  |
| City Appropriations | 378,771,376 |  |

#### **Total Appropriations**

| Special Revenue Funds Grand Total | 25,098,917<br><b>593,088,990</b> |  |
|-----------------------------------|----------------------------------|--|
| Capital Funds                     | 0                                |  |
| General Fund                      | 567,990,073                      |  |