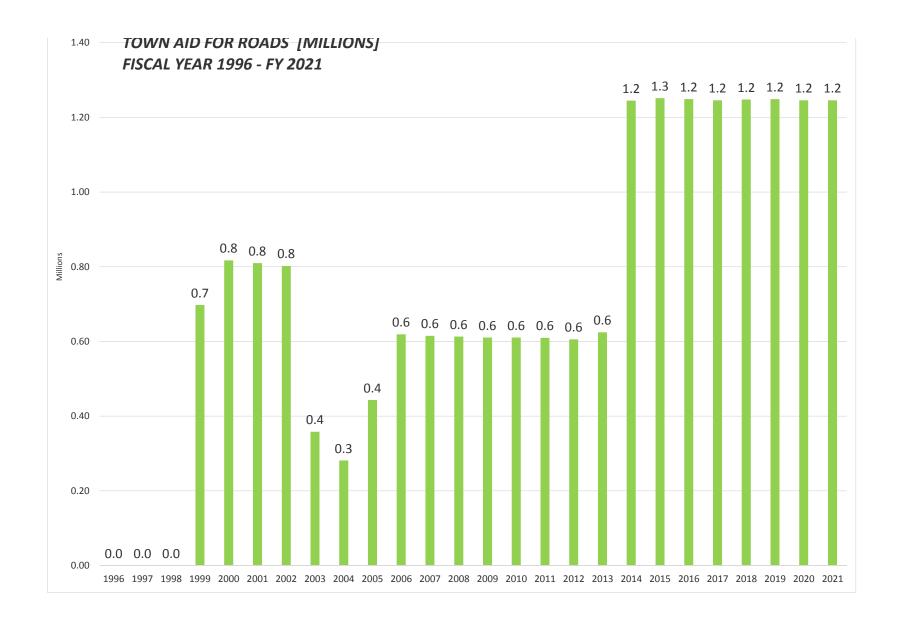

Represents efforts begun in FY 04-05 to secure funding from local Non-Profits and currently includes contributions from Yale University, Yale/New Haven Hospital, and several smaller organizations .

**YALE UNIVERSITY VOLUNTARY** – Represents efforts begun in FY 04-05 to secure funding from local Non-Profits and currently includes contributions from Yale University, Yale/New Haven Hospital, and several smaller organizations .

**NON-PROFITS** – Represents efforts begun in FY 04-05 to secure funding from local Non-Profits and currently includes contributions from Yale University, Yale/New Haven Hospital, and several smaller organizations .

### MILL RATE HISTORY















FY 1996-2019 Actual FY 2020 & 2021 Budget





FY 1996-2019 Actual FY 2020 & 2021 Budget



FY 2020 & 2021 Budget





### PILOT FOR COLLEGES AND HOSPITAL [MILLIONS]











FY 1996-2019 Actual FY 2020 & 2021 Budget



### **Budget Summary**

### **Expenditure Summary**

### A. DEPARTMENT SUMMARY

- ▶ 111- Legislative Services Status quo budget for FY 2020-21.
- <u>131 Mayor's Office</u> Eliminated vacant position 3330 "Assistant to the Mayor". The Mayor's Office reduced the other contractual services account in the amount of \$29,429.
- ➤ 132 CAO Eliminated position 110 "Deputy City Clerk" position, due to a retirement. The CAO department reduced the temporary and part-time help line, which was a partnership with the University of New Haven CO-OP program to provide students interested in public safety careers. Deployment study funds reallocated from misc. expense to other contractual services accou