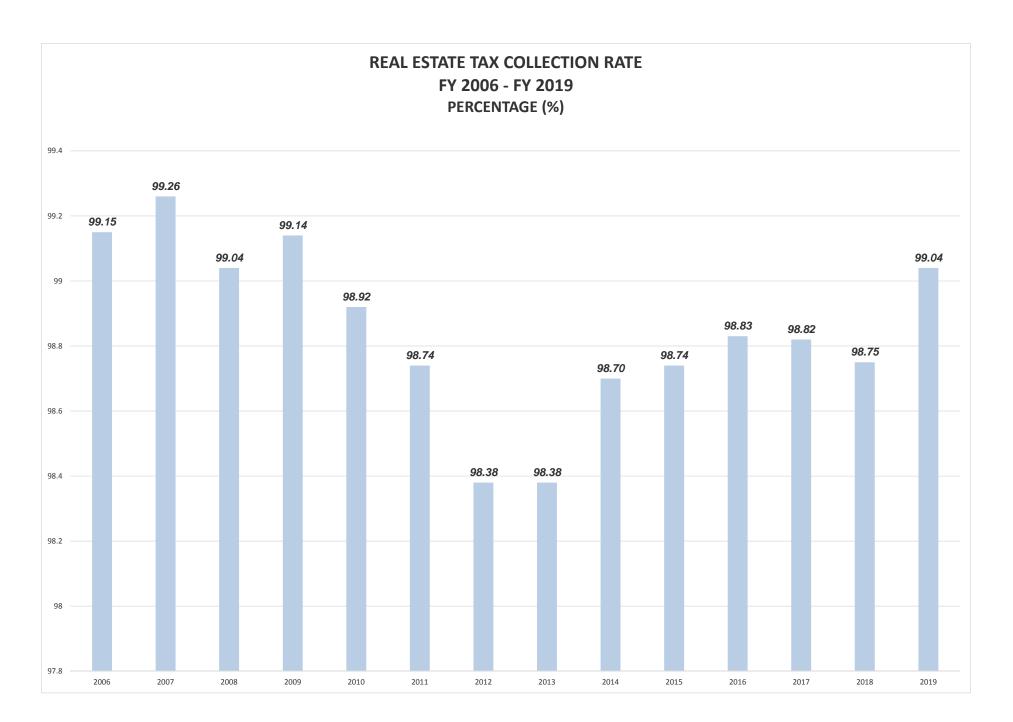

#### **Budget Summary & Financial Summary:**

This section contains a summary of the City budget, City financial procedures and recent performance along with many supporting charts and graphs.

<u>Historic Trends:</u> Contains information including the mill rate, tax collection rate, position counts and bond ratings.