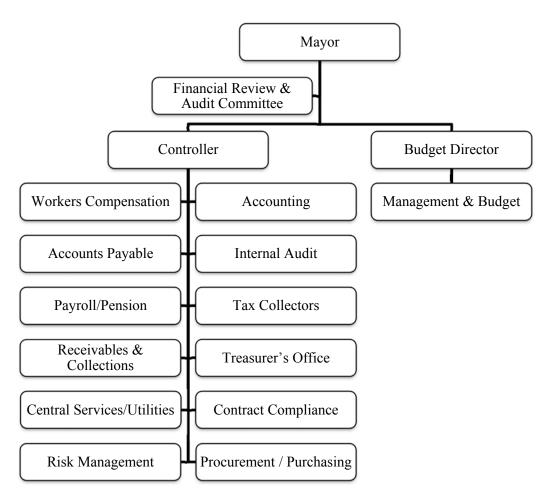

#### CITY OF NEW HAVEN ADMINISTRATOR'S LISTING

| <u>DEPARTMENT</u>                 | DEPARTMENT HEAD                     | <b>PHONE</b> |
|-----------------------------------|-------------------------------------|--------------|
| ASSESSOR'S OFFICE                 | ALEXZANDER D. PULLEN (ACTING)       | 203-946-4800 |
| CHIEF ADMINISTRATOR'S OFFICE      | SCOTT JACKSON                       | 203-946-7900 |
| CITY PLAN                         | AICHA WOODS                         | 203-946-6379 |
| CITY/TOWN CLERK                   | MICHAEL SMART                       | 203-946-8349 |
| COMM. ON EQUAL OPPORTUNITIES      | ANGEL FERNANDEZ CHAVERO             | 203-946-7727 |
| COMMUNITY SERV. ADMIN             | DR. MEHUL DALAL                     | 203-946-7909 |
| CORPORATION COUNSEL               | PATRICIA KING                       | 203-946-7951 |
| DISABILITY SERVICES               | MICHELLE DUPREY                     | 203-946-7833 |
| ECONOMIC DEVELOPMENT              | MICHAEL PISCITELLI, AICP            | 203-946-2867 |
| EDUCATION                         | DR ILINE P. TRACEY                  | 475-220-1003 |
| ELDERLY SERVICES                  | MIGDALIA CASTRO                     | 203-946-8550 |
| ENGINEERING                       | GIOVANNI ZINN                       | 203-946-6417 |
| FAIR RENT COMMISSION              | OTIS JOHNSON, JR.                   | 203-946-8156 |
| FINANCE DEPARTMENT                | MICHAEL GORMANY (ACTING)            | 203-946-8300 |
| FIRE DEPARTMENT                   | CHIEF JOHN ALSTON                   | 203-946-6300 |
| HEALTH DEPARTMENT                 | MARITZA BOND                        | 203-946-6999 |
| LEGISLATIVE SERVICES              | ALBERT LUCAS                        | 203-946-8371 |
| LIVABLE CITY INITIATIVE           | SERENA NEAL SANJURJO                | 203-946-7090 |
| MAYOR'S OFFICE                    | MAYOR JUSTIN ELICKER                | 203-946-8200 |
| OFFICE OF BUILDING INSPECTION     | JAMES TURCIO                        | 203-946-8045 |
| POLICE DEPARTMENT                 | OTONIEL REYES                       | 203-946-6333 |
| PUBLIC LIBRARY                    | JOHN JESSEN                         | 203-946-8124 |
| PUBLIC SAFTEY COMMUNICATIONS      | GEORGE PEET                         | 203-946-6236 |
| PARKS AND PUBLIC WORKS            | JEFFREY PESCOSOLIDO                 | 203-946-7700 |
| RECREATION AND YOUTH              | VACANT                              | 203-946-7582 |
| REGISTRAR OF VOTERS               | MARLENE NAPOLITANO<br>SHANNEL EVANS | 203-946-8035 |
| TRANSPORTATION, TRAFFIC & PARKING | DOUGLAS HAUSLADEN                   | 203-946-8075 |

#### **Workers' Compensation and Risk Management**

The Workers' Compensation & Risk Management Division is organized under the Department of Finance and reports directly to the City Controller. This division supervises all aspects of the City's Self-Insured Workers' Compensation Program. The City is an authorized Self Insurer by the State of Connecticut Workers' Compensation Commission since 1980. The City is also obligated to its sworn Police and Fire personnel under the terms of the Heart and Hypertension (H&H) Act. The liabilities under the H&H Act cannot be covered by the purchase of insurance and are self-funded. Since 1996, the City has utilized the services of the Connecticut Interlocal Risk Management Agency (CIRMA) to operate as its Third-Party Administrator for the day to day handling of its Workers' Compensation and H&H claims. Through the City's Health & Safety Committees, this Division also supervises all Risk Management Program activities.