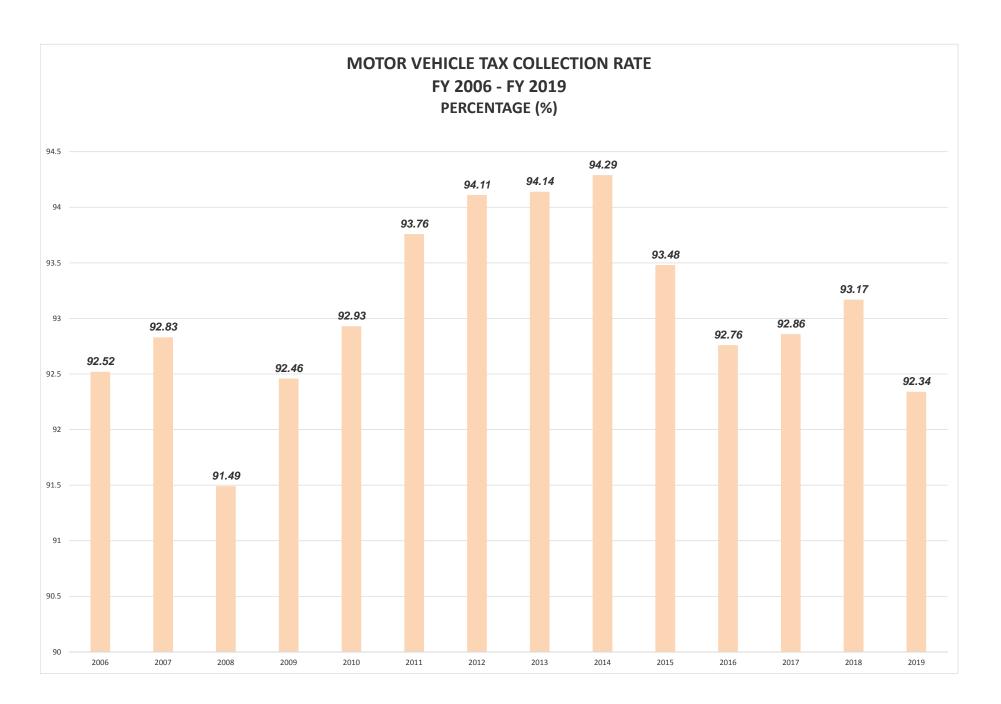

#### **Budget Summary & Financial Summary:**

This section contains a summary of the City budget, City financial procedures and recent performance along with many supporting charts and graphs.

<u>Historic Trends:</u> Contains information including the mill rate, tax collection rate, position counts and bond ratings.