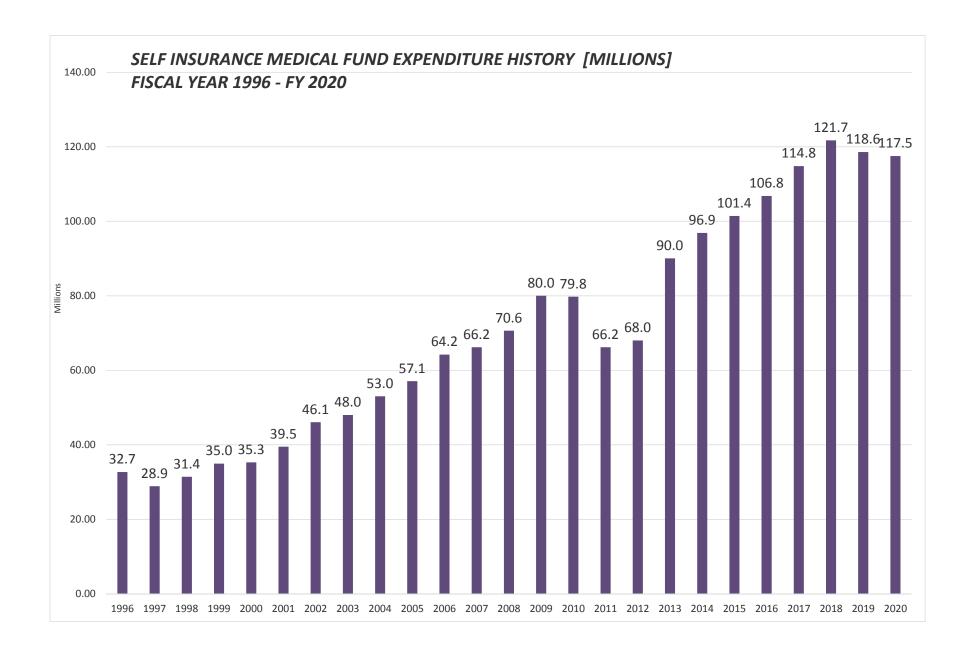

Proprietary Funds (Golf Course and Transfer Station Enterprise Funds, Medical Self-Insurance Reserve Fund and Self-Insurance Fund) and Non-Expendable Trust Funds and Pension Trust Funds (Library Endowment Fund, City Employees' Retirement Fund, Policemen's and Firemen's Pension Fund and other funds) are accounted for on the accrual basis in which the revenues are recognized in the accounting period in which they are earned and expenses are recognized at the time they are incurred.