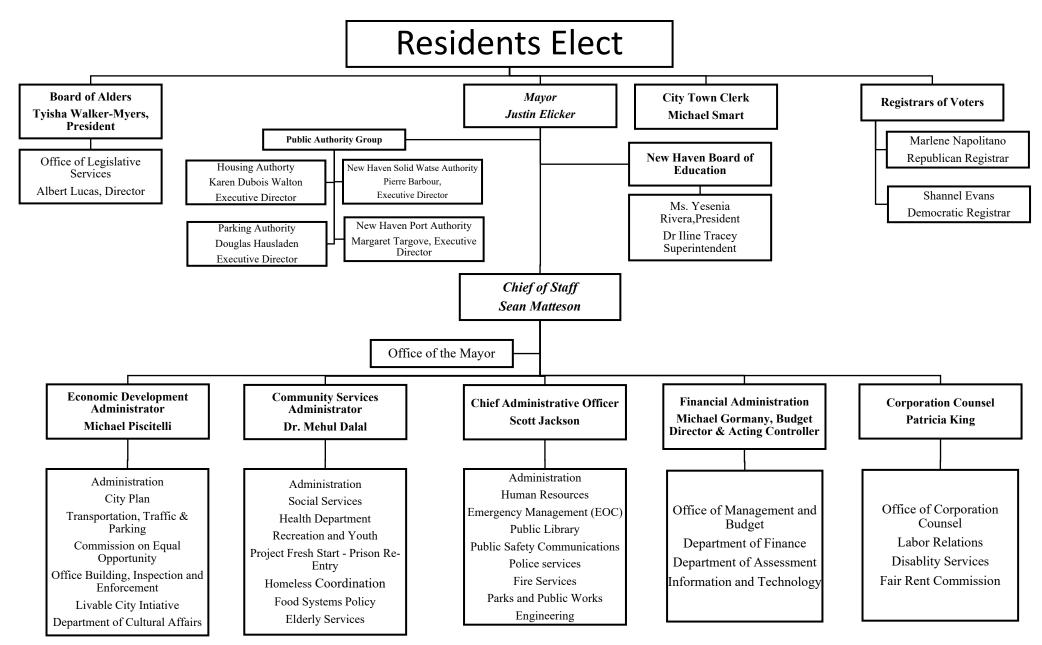

| 203-946-8200 |
| OFFICE OF BUILDING INSPECTION     | JAMES TURCIO                        | 203-946-8045 |
| POLICE DEPARTMENT                 | OTONIEL REYES                       | 203-946-6333 |
| PUBLIC LIBRARY                    | JOHN JESSEN                         | 203-946-8124 |
| PUBLIC SAFTEY COMMUNICATIONS      | GEORGE PEET                         | 203-946-6236 |
| PARKS AND PUBLIC WORKS            | JEFFREY PESCOSOLIDO                 | 203-946-7700 |
| RECREATION AND YOUTH              | VACANT                              | 203-946-7582 |
| REGISTRAR OF VOTERS               | MARLENE NAPOLITANO<br>SHANNEL EVANS | 203-946-8035 |
| TRANSPORTATION, TRAFFIC & PARKING | DOUGLAS HAUSLADEN                   | 203-946-8075 |

## **City of New Haven Organizational Structure**



#### BUDGET CALENDAR FISCAL YEAR 2020-2021

| November 12, 2019           | Budget guidelines for developing the FY 2020-21 General Fund and Special Revenue Fund Budgets are sent to Coordinators and Department Heads. Guidelines for developing the FY 2020-21 Capital Projects Re-Designation request sent to Department Heads and Coordinators |
|-----------------------------|-------------------------------------------------------------------------------------------------------------------------------------------------------------------------------------------------------------------------------------------------------------------------|
| Nov 12, 2019 – Dec 12, 2019 | Department Heads work with respective Coordinator and Management & Budget to develop the General Fund and Special Revenue Fund