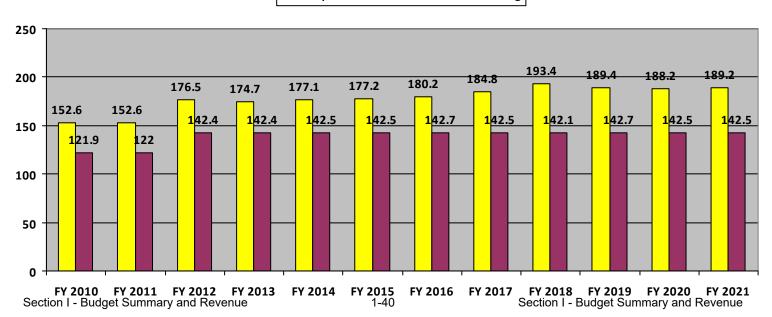

## GENERAL FUND DEBT SERVICE REPORT DEBT SERVICE BUDGET AS A % OF TOTAL EXPENDITURES

|        |              |              | As a         |
|--------|--------------|--------------|--------------|
|        | General      |              | Percent      |
|        | Fund         |              | of Total     |
| Year   | Expenditures | Debt Service | Expenditures |
| 2010   | 459,427,337  | 63,196,486   | 13.76%       |
| 2011   | 467,266,612  | 60,228,401   | 12.89%       |
| 2012   | 481,622,139  | 61,346,532   | 12.74%       |
| 2013   | 486,381,040  | 62,693,110   | 12.89%       |
| 2014   | 490,773,186  | 61,650,674   | 12.56%       |
| 2015   | 509,525,282  | 55,894,173   | 10.97%       |
| 2016   | 505,948,292  | 55,881,039   | 11.04%       |
| 2017   | 523,340,196  | 69,935,483   | 13.36%       |
| 2018*  | 538,906,953  | 66,439,581   | 12.33%       |
| 2019** | 547,089,954  | 67,222,569   | 12.29%       |
| 2020** | 556,591,051  | 53,674,689   | 9.64%        |
| 2021** | 569,115,077  | 59,807,120   | 10.50%       |
|        |              |              |              |
| *BOA   |              |              |              |