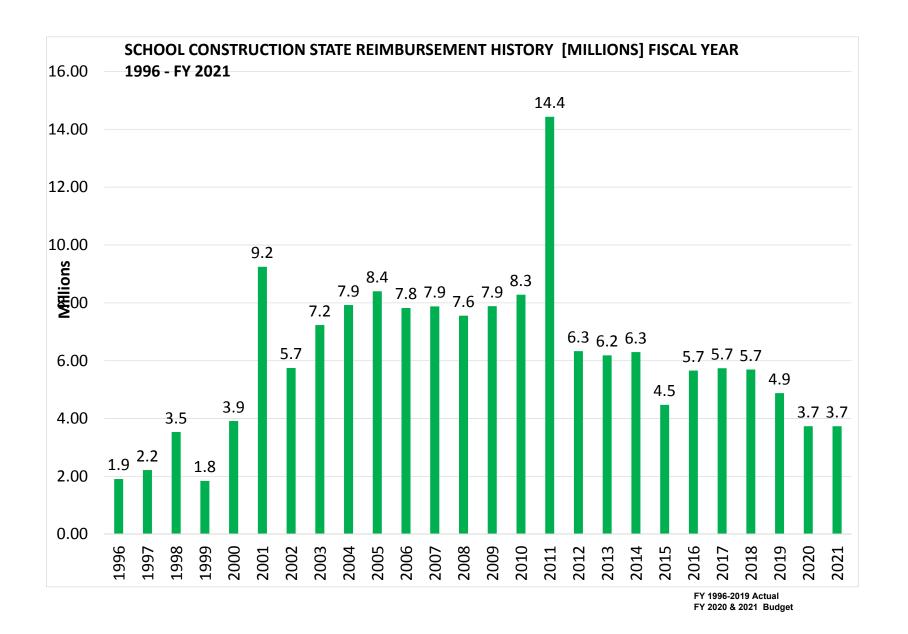

<u>School Construction Projects</u>: For school construction projects approved by the State Legislature prior to July 1, 1996, the State of Connecticut will reimburse the City for principal and interest on bonds issued for eligible school construction costs over the life of outstanding school bonds.

For projects approved on or after July 1, 1996, Section 10-287(i) of the Connecticut General Statues provides for proportional progress payments for eligible school construction costs. The City will only be required to issue bonds for costs net of such progress payments. The City is currently reimbursed at the rate of approximately 79 percent. This percentage is recalculated by the State annually. For certain Charter and Magnet Schools the reimbursement rate is 90 percent. All of the current school projects under construction were approved after July 1, 1996 and are subject to progress payments.

School construction projects that were approved by the State on or after July 1, 1996 are subject to progress payments which reimburse the City for costs during construction. In order to facilitate cash flow, the City of New Haven issued a general obligation note in anticipation of State grants for school construction projects under a tax-exempt revolving loan agreement. This general obligation note can accommodate the issuance of up to \$70,000,000 of grant anticipation notes under the revolving loan agreement, with an interest rate of 2.03%, which expires on May 26, 2020. As of June 30, 2017, the City has \$56,587,951 of notes outstanding under the Agreement.

<u>Authorized but Unissued Debt</u>: As of June 30, 2019, the City had approximately \$216,255,187 in bonds authorized but unissued. This amount has been authorized solely for school construction bonds as of June 30, 2019.