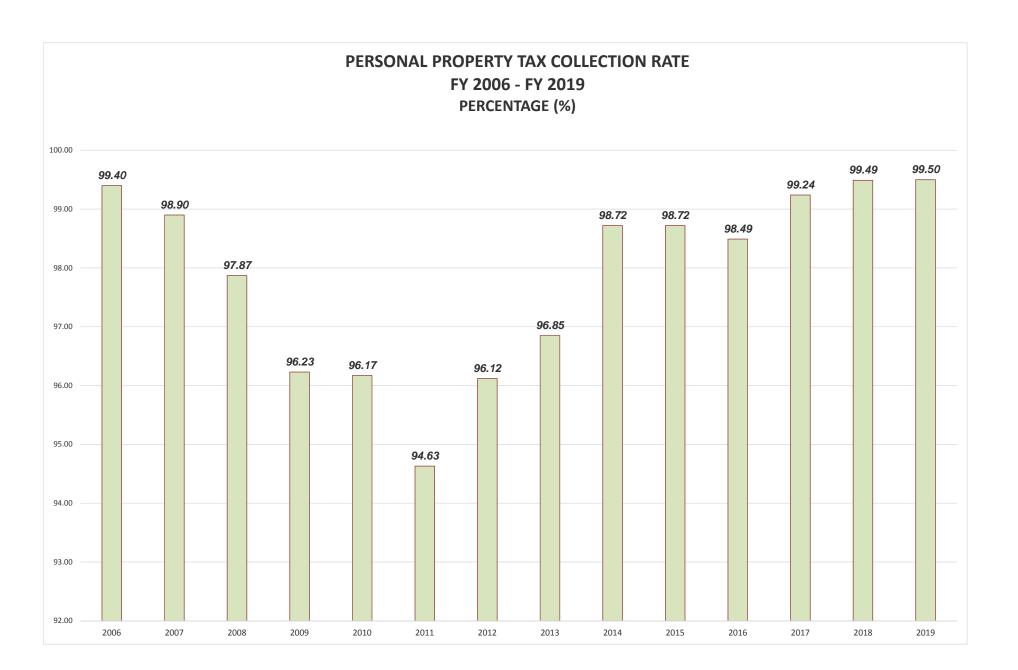

#### **Budget Summary & Financial Summary:**

This section contains a summary of the City budget, City financial procedures and recent performance along with many supporting charts and graphs.

<u>Historic Trends:</u> Contains information including the mill rate, tax collection rate, position counts and bond ratings.