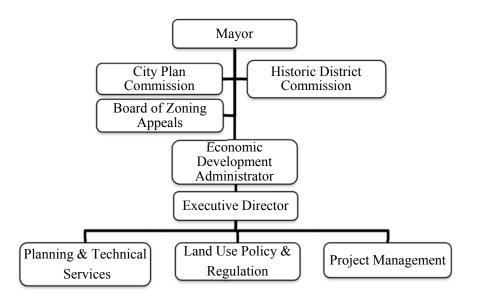

| 1,500,000    | 1,500,000    | 1,700.00  |
| # of Trees Trimmed                                                              | 600          | 800          | 1,000     |
| # of Trees Removed                                                              | 525          | 550          | 600       |
| # of Stumps Removed                                                             | 127          | 200          | 200       |
| # of Trees Planted                                                              | 592          | 500          | 500       |

<sup>•</sup> The Grand Avenue bridge will be closed beginning April 2020 for maintenance and repairs.

#### **702 CITY PLAN**

AICHA WOODS, EXECUTIVE DIRECTOR 165 CHURCH STREET, 5<sup>TH</sup> FLOOR 203-946-6378



### **MISSION/OVERVIEW:**

The City Plan Department is the technical staff to the City Plan Commission, the Board of Zoning Appeals, and the Historic District Commission. The City Plan Commission is charter-mandated to "prepare and recommend plans for the improvement of the entire City or any portion thereof ...." These plans shall be designed to promote the coordinated development of the municipality." The City Plan Commission provides advice as requested or required by Statute to the Board of Alders on planning, zoning, conservation, historic preservation and land use matters. The Board refers other matters as well. The Commission reviews plans for environmentally sensitive areas (in coastal and inland wetland areas).

The Department works closely with other City Departments on the pla