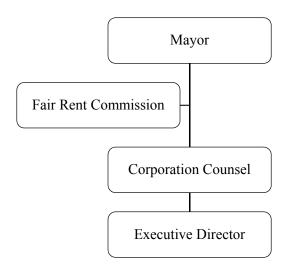

00                 |
| Number of Mass Vaccination Tabletop Exercises       | 1                      | 1                         | 1                    |
| Number of Activation EOC Events                     | 4                      | 4                         | 4                    |
| Ryan White Project:                                 |                        | <u>-</u>                  |                      |
| Regions Served                                      | 5                      | 5                         | 5                    |
| Agencies Served                                     | 25                     | 25                        | 25                   |

#### **302 FAIR RENT COMMISSION**

OTIS E. JOHNSON JR, EXECUTIVE DIRECTOR 165 CHURCH STREET FIRST FLOOR 203-946-8156



#### **MISSION / OVERVIEW:**

A City commission, the City of New Haven Fair Rent Commission, was enacted by the City of New Haven Board of Alders December 1970, Code of Ordinances 12 ¾-1, amended and adopted December 13. 1984, Chapter 12 ¾ Fair Rent Practices 12 ¾. The act enabling Connecticut Municipalities to create Fair Rent Commission's was adopted by the Connecticut State Legislature and became effective October 1970, Public Act 274 SS I, for controlling and eliminating excessive rental charges on residential property within the City of New Haven in recognition of the compelling need for rent stabilization for the duration of the severe housing shortage in New Haven.

The primary responsibility of the Fair Rent Commission is to determine after an investigation and hearing, whether t