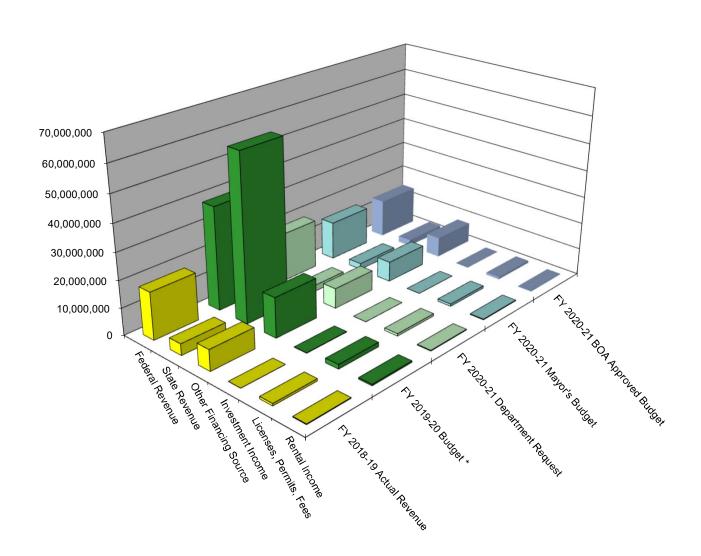

nses, Permits, Fees | 811,500                         | 1,619,147              | 852,118                             | 852,118                         | 852,118                                 |
| Rental Income           | 207,312                         | 461,835                | 216,000                             | 216,000                         | 216,000                                 |
| GRAND TOTAL             | 30,596,898                      | 116,663,489            | 29,017,768                          | 25,098,917                      | 25,098,917                              |

<sup>\*</sup> Note: Amounts include carryovers of unexpended funds from previous years.

# SPECIAL FUND REVENUES FY 2018-19 Actual FY 2019-20 Budget FY 2020-21 Mayor's Proposed FY 2020-21 BOA Approved



#### LIST OF SPECIAL FUNDS FISCAL YEAR 2020-21 BOA APPROVED BUDGET

|       |                                   | FY 20118-19 | FY 2019-20 | FY 2019-20  | FY 2020-21 | FY 2021-21 | FY 2020-21 |
|-------|-----------------------------------|-------------|------------|-------------|------------|------------|------------|
| Fund  | Fund Description                  | Actual      | Adjusted   | Anticipated | Department | Mayor's    | BOA        |
| l'ana | i una Becomption                  | Revenue     | Budget     | Grants      | Request    | Proposed   | Approved   |
| 2017  | COMMUNITY FOUNDATION              | 0           | 7          | 0           | 0          | 0          | 0          |
|       | FOOD STAMP EMPLYMNT & TRAINING    | 15,000      | 46,584     | 0           | 0          |