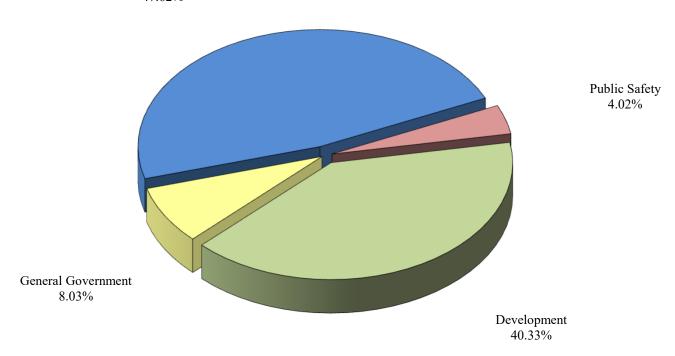

| 155,777        |        |
| PUBLIC SAFETY                    |                |       | 705 Comm on Equal Opportunities    | 60,000         |        |
| 200 Public Safety Communications | 548,701        |       | 721 Building Inspect & Enforcement | 239,587        |        |
| 201 Police Services              | 456,502        |       | 724 Economic Development           | 944,067        |        |
| 202 Fire Services                | 5,000          |       | 747 Livable City                   | 8,722,682      |        |
| Subtotal                         | 1,010,203      | 4.02% | Subtotal                           | 10,122,113     | 40.33% |

GRAND TOTAL 25,098,917 100.00%

#### SPECIAL FUNDS by MAJOR GOVERNMENT CATEGORY FY 2020-21 BOA APPROVED BUDGET

Human Services 47.62%



| CATEGORY           | <b>BUDGET</b> | <b>PERCENTAGE</b> |
|--------------------|---------------|-------------------|
| Development        | 10,122,113    | 40.33%            |
| General Government | 2,015,733     | 8.03%             |
| Human Services     | 11,950,868    | 47.62%            |
| Public Safety      | 1,010,203     | 4.02%             |
| GRAND TOTAL        | 25,098,917    | 100.00%           |

#### **SUMMARY OF SPECIAL FUND REVENUES**

| REVENUE CATEGORY        | FY 2018-19<br>Actual<br>Revenue | FY 2019-20<br>Budget * | FY 2020-21<br>Department<br>Request | FY 2020-21<br>Mayor's<br>Budget | FY 2020-21<br>BOA<br>Approved<br>Budget |
|-------------------------|---------------------------------|------------------------|-------------------------------------|----------------