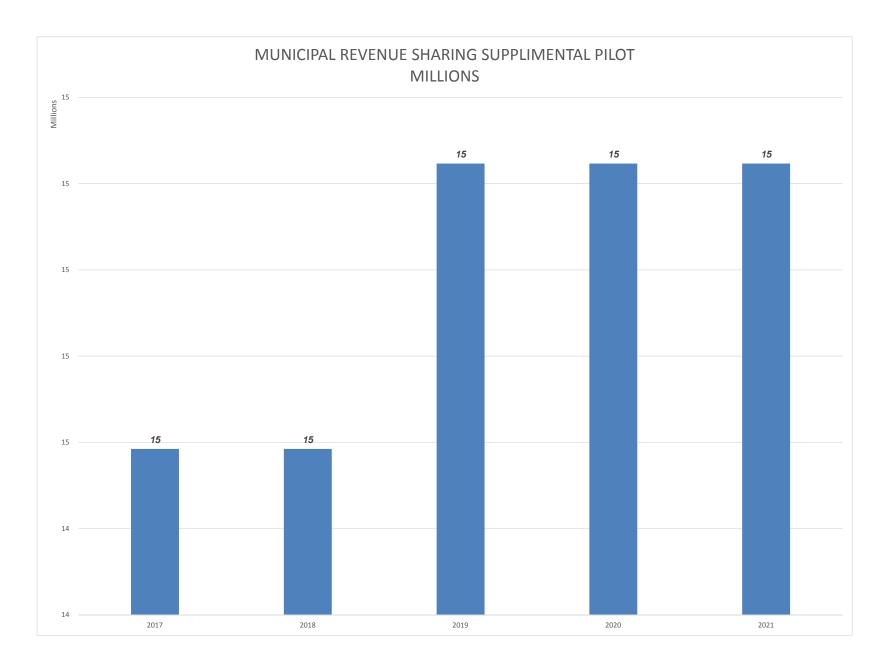

local Non-Profits and currently includes contributions from Yale University, Yale/New Haven Hospital, and several smaller organizations .

**YALE UNIVERSITY VOLUNTARY** – Represents efforts begun in FY 04-05 to secure funding from local Non-Profits and currently includes contributions from Yale University, Yale/New Haven Hospital, and several smaller organizations .

**NON-PROFITS** – Represents efforts begun in FY 04-05 to secure funding from local Non-Profits and currently includes contributions from Yale University, Yale/New Haven Hospital, and several smaller organizations .

### MILL RATE HISTORY















FY 1996-2019 Actual FY 2020 & 2021 Budget





FY 1996-2019 Actual FY 2020 & 2021 Budget



FY 2020 & 2021 Budget





### PILOT FOR COLLEGES AND HOSPITAL [MILLIONS]











FY 1996-2019 Actual FY 2020 & 2021 Budget



### **Budget Summary**

### **Expenditure Summary**

### A. DEPARTMENT SUMMARY

- ▶ 111- Legislative Services Status quo budget for FY 2020-21.
- <u>131 Mayor's Office</u> Eliminated vacant position 3330 "Assistant to the Mayor". The Mayor's Office reduced the other contractual services account in the amount of \$29,429.
- ➤ 132 CAO Eliminated position 110 "Deputy City Clerk" position, due to a retirement. The CAO department reduced the temporary and part-time help line, which was a partnership with the University of New Haven CO-OP program to provide students interested in public safety careers. Deployment study funds reallocated from misc. expense to other contractual services account. Overtime and training funds were reduced in the Human Re