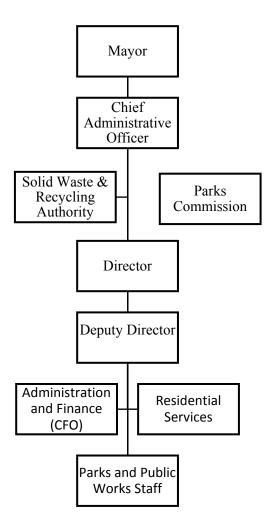

|
| Road Reconstructed                    | 0                      |                           | 1.2                  |
| Support Service:                      |                        |                           |                      |
| Department Support Service Project    | 80                     | 80                        | 80                   |
| Property Inquires                     | 200                    | 200                       | 200                  |
| Plan Reviews                          | 125                    | 125                       | 125                  |

<sup>\*</sup>The City is responsible for 63 bridges, 51 are over 20-feet, 9 are under 20-feet

#### **501 PARKS AND PUBLIC WORKS**

JEFF PESCOSOLIDO, DIRECTOR VARIOUS LOCATIONS 203-946-6132



### Mission:

The mission of the Public Works Department & Parks is to support and enhance the quality of life for the City's residents, businesses and visitors through well planned, environmentally sensitive, expeditious and efficient services. The Department promotes public health, personal safety and on-going maintenance of all our community assets by encouraging the unity and trust of highly dedicated and skilled personnel.

## Vision:

Public Works encourages to be leader in sustainable, innovative and professional public services to all residents and visitors to New Haven.

### **FY 2019-2020 HIGHLIGHTS:**

### **DPW:**

- 1. Site location and associated design for a new headquarters in collaboration with Engineering.
- 2. New Haven Public Works was officially designated as a "Firs