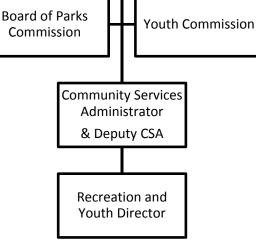

| 197                    | 100                       |                      |
| Prison Re-entry              | 165                    | 365                       |                      |

## FY 2020-2021 GOALS/INITIATIVES:

- Create a CT DOC drop-off location for inmates released in the city.
- Expand Financial Empowerment reach through collaborative efforts.
- Continue to increase participation at Senior Centers by partnering with Elm City Communities in holding Open Houses.
- Increase the focus and attention of Food Policy work through collaborative efforts.
- Work with the Q-House Advisory Board to develop, implement Q House programmatic and governance structures.

#### 309 RECREATION AND YOUTH SERVICES

DIRECTOR (VACANT)
165 CHURCH ST., 1<sup>ST</sup> FLOOR
203-946-8583

Mayor



## **MISSION / OVERVIEW:**

The City of New Haven Youth and Recreation Departments' mission is to strengthen the New Haven community through people, parks, programs, and existing initiatives as well as conduct recreational programs and activities with a focus on professional development, academic success and healthy lives. The bridging of two departments gives us an opportunity to expand our reach with an aim for providing our youth with skills and opportunities to improve our community for the benefit of all New Haven residents.

### **FY 2019-2020 HIGHLIGHTS:**

- Youth Stat is a major component of the Mayor's citywide campaign against street violence. In addition, over 15 partners engage in discussion about how to better help students get on a positive path with interventions that cou