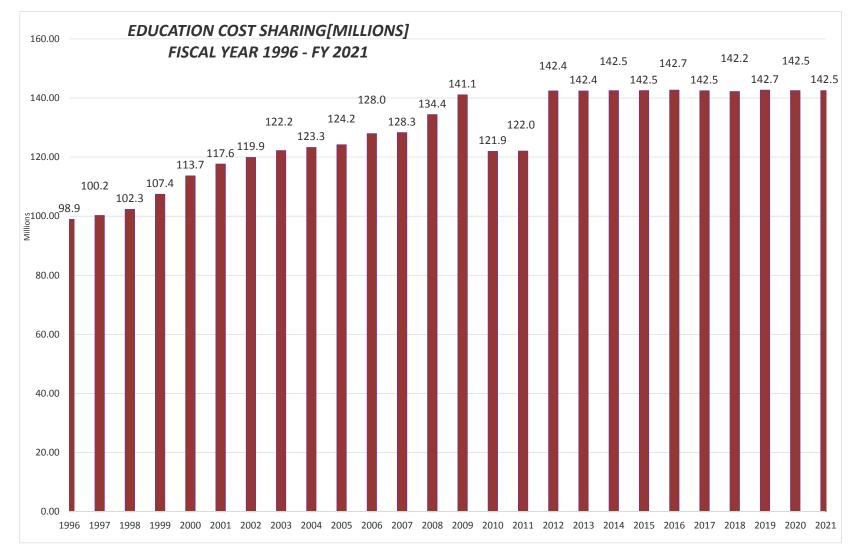

#### **Board of Education**

The New Haven public school district is coterminous with City boundaries. Effective on January 1, 2016, the Board of Education shall consist of seven (7) members as follows: the Mayor, four (4) members appointed by the Mayor, subject to approval by the Board of Alders; and two (2) elected by district, which districts shall be established as set forth in Article II of the City Charter. The Department is administered by a Superintendent of Schools who is appointed by the Board of Education. The Department is financed through the General Fund of the City and the State principally through the Education Cost Sharing Grant and its budget is prepared in the same manner as that of other City departments. Expenditures of the Department are audited by the City's auditor. Financial transactions vary from those of other City departments in that subsequent to adoption of the General Fund budget, the Board of Education has control over its budget.