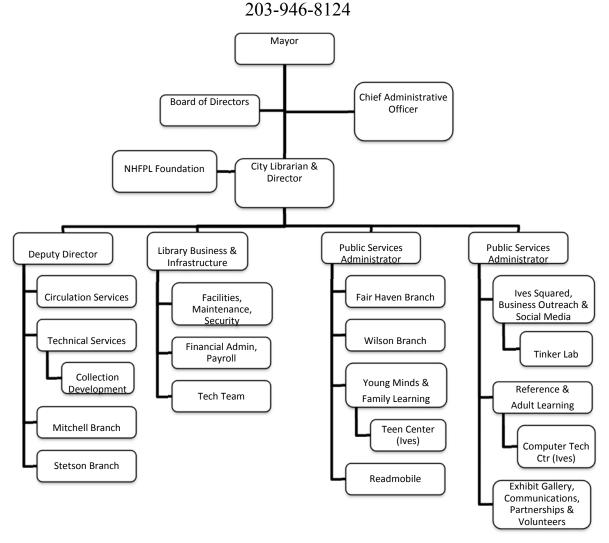

#### CITY OF NEW HAVEN ADMINISTRATOR'S LISTING

| <u>DEPARTMENT</u>                 | DEPARTMENT HEAD                     | <b>PHONE</b> |
|-----------------------------------|-------------------------------------|--------------|
| ASSESSOR'S OFFICE                 | ALEXZANDER D. PULLEN (ACTING)       | 203-946-4800 |
| CHIEF ADMINISTRATOR'S OFFICE      | SCOTT JACKSON                       | 203-946-7900 |
| CITY PLAN                         | AICHA WOODS                         | 203-946-6379 |
| CITY/TOWN CLERK                   | MICHAEL SMART                       | 203-946-8349 |
| COMM. ON EQUAL OPPORTUNITIES      | ANGEL FERNANDEZ CHAVERO             | 203-946-7727 |
| COMMUNITY SERV. ADMIN             | DR. MEHUL DALAL                     | 203-946-7909 |
| CORPORATION COUNSEL               | PATRICIA KING                       | 203-946-7951 |
| DISABILITY SERVICES               | MICHELLE DUPREY                     | 203-946-7833 |
| ECONOMIC DEVELOPMENT              | MICHAEL PISCITELLI, AICP            | 203-946-2867 |
| EDUCATION                         | DR ILINE P. TRACEY                  | 475-220-1003 |
| ELDERLY SERVICES                  | MIGDALIA CASTRO                     | 203-946-8550 |
| ENGINEERING                       | GIOVANNI ZINN                       | 203-946-6417 |
| FAIR RENT COMMISSION              | OTIS JOHNSON, JR.                   | 203-946-8156 |
| FINANCE DEPARTMENT                | MICHAEL GORMANY (ACTING)            | 203-946-8300 |
| FIRE DEPARTMENT                   | CHIEF JOHN ALSTON                   | 203-946-6300 |
| HEALTH DEPARTMENT                 | MARITZA BOND                        | 203-946-6999 |
| LEGISLATIVE SERVICES              | ALBERT LUCAS                        | 203-946-8371 |
| LIVABLE CITY INITIATIVE           | SERENA NEAL SANJURJO                | 203-946-7090 |
| MAYOR'S OFFICE                    | MAYOR JUSTIN ELICKER                | 203-946-8200 |
| OFFICE OF BUILDING INSPECTION     | JAMES TURCIO                        | 203-946-8045 |
| POLICE DEPARTMENT                 | OTONIEL REYES                       | 203-946-6333 |
| PUBLIC LIBRARY                    | JOHN JESSEN                         | 203-946-8124 |
| PUBLIC SAFTEY COMMUNICATIONS      | GEORGE PEET                         | 203-946-6236 |
| PARKS AND PUBLIC WORKS            | JEFFREY PESCOSOLIDO                 | 203-946-7700 |
| RECREATION AND YOUTH              | VACANT                              | 203-946-7582 |
| REGISTRAR OF VOTERS               | MARLENE NAPOLITANO<br>SHANNEL EVANS | 203-946-8035 |
| TRANSPORTATION, TRAFFIC & PARKING | DOUGLAS HAUSLADEN                   | 203-946-8075 |