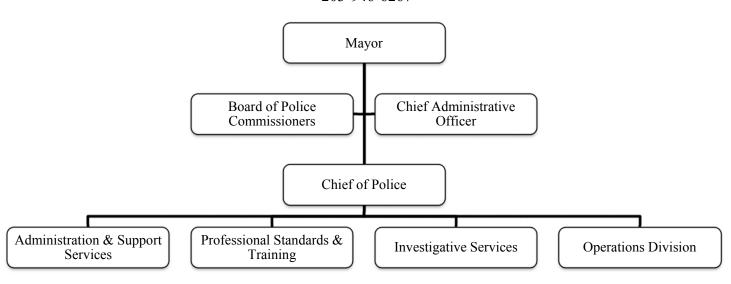

## **City of New Haven Organizational Structure**

#### CITY OF NEW HAVEN ADMINISTRATOR'S LISTING

| <u>DEPARTMENT</u>                 | DEPARTMENT HEAD                     | <b>PHONE</b> |
|-----------------------------------|-------------------------------------|--------------|
| ASSESSOR'S OFFICE                 | ALEXZANDER D. PULLEN (ACTING)       | 203-946-4800 |
| CHIEF ADMINISTRATOR'S OFFICE      | SCOTT JACKSON                       | 203-946-7900 |
| CITY PLAN                         | AICHA WOODS                         | 203-946-6379 |
| CITY/TOWN CLERK                   | MICHAEL SMART                       | 203-946-8349 |
| COMM. ON EQUAL OPPORTUNITIES      | ANGEL FERNANDEZ CHAVERO             | 203-946-7727 |
| COMMUNITY SERV. ADMIN             | DR. MEHUL DALAL                     | 203-946-7909 |
| CORPORATION COUNSEL               | PATRICIA KING                       | 203-946-7951 |
| DISABILITY SERVICES               | MICHELLE DUPREY                     | 203-946-7833 |
| ECONOMIC DEVELOPMENT              | MICHAEL PISCITELLI, AICP            | 203-946-2867 |
| EDUCATION                         | DR ILINE P. TRACEY                  | 475-220-1003 |
| ELDERLY SERVICES                  | MIGDALIA CASTRO                     | 203-946-8550 |
| ENGINEERING                       | GIOVANNI ZINN                       | 203-946-6417 |
| FAIR RENT COMMISSION              | OTIS JOHNSON, JR.                   | 203-946-8156 |
| FINANCE DEPARTMENT                | MICHAEL GORMANY (ACTING)            | 203-946-8300 |
| FIRE DEPARTMENT                   | CHIEF JOHN ALSTON                   | 203-946-6300 |
| HEALTH DEPARTMENT                 | MARITZA BOND                        | 203-946-6999 |
| LEGISLATIVE SERVICES              | ALBERT LUCAS                        | 203-946-8371 |
| LIVABLE CITY INITIATIVE           | SERENA NEAL SANJURJO                | 203-946-7090 |
| MAYOR'S OFFICE                    | MAYOR JUSTIN ELICKER                | 203-946-8200 |
| OFFICE OF BUILDING INSPECTION     | JAMES TURCIO                        | 203-946-8045 |
| POLICE DEPARTMENT                 | OTONIEL REYES                       | 203-946-6333 |
| PUBLIC LIBRARY                    | JOHN JESSEN                         | 203-946-8124 |
| PUBLIC SAFTEY COMMUNICATIONS      | GEORGE PEET                         | 203-946-6236 |
| PARKS AND PUBLIC WORKS            | JEFFREY PESCOSOLIDO                 | 203-946-7700 |
| RECREATION AND YOUTH              | VACANT                              | 203-946-7582 |
| REGISTRAR OF VOTERS               | MARLENE NAPOLITANO<br>SHANNEL EVANS | 203-946-8035 |
| TRANSPORTATION, TRAFFIC & PARKING | DOUGLAS HAUSLADEN                   | 203-946-8075 |