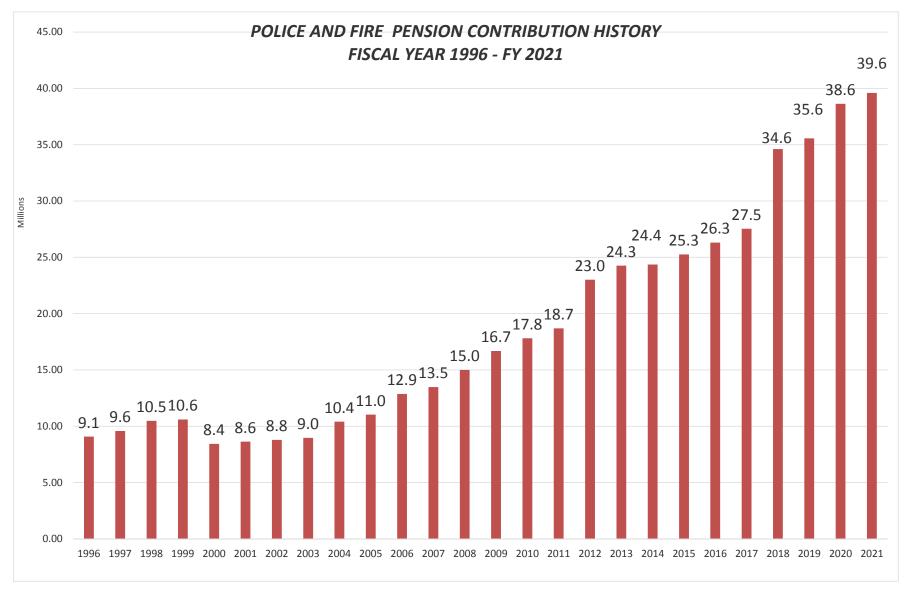

As of June 30, 2018, the funded ratio of CERF was 38.8% and the funded ratio of P&F was 41.4%. Since fiscal year 1995, the City has funded 100% of its actuarially determined employer contribution ("ADEC") as determined by the independent actuarial firm retained by the City. An important factor in determining the ADEC is the level of funding required to amortize the unfunded liability of the funds at the end of the closed 30 year amortization period which is 2044 for CERF and 2042 for P&F. The fiscal year 2014, fiscal year 2015, fiscal year 2016, fiscal year 2017, fiscal year 2018 and fiscal year 2019 ADEC were funded fully. For fiscal year 2020, the City has budgeted to fully fund its ADEC by approximately \$60,850,559.

## Pension Contributions as a Percent of Total General Fund Expenditures

| Fiscal      | <b>General Fund</b> | Total               |          |
|-------------|---------------------|---------------------|----------|
| <u>Year</u> | <u>Contribution</u> | <b>Expenditures</b> | <u>%</u> |
| 2011        | \$30,707,922        | \$467,266,612       | 6.57     |
| 2012        | 39,663,624          | 481,622,139         | 8.24     |
| 2013        | 41,235,722          | 486,381,040         | 8.48     |
| 2014        | 41,285,083          | 490,773,183         | 8.41     |
| 2015        | 42,796,338          | 509,525,283         | 8.40     |
| 2016        | 45,597,493          | 505,948,292         | 9.01     |
| 2017        | 47,895,450          | 521,722,474         | 9.18     |
| 2018        | 56,270,774          | 532,258,256         | 10.57    |
| 2019        | 57,655,746          | 529,238,145         | 10.89    |
| 2020(1)     | 60,850,559          | 556,641,051         | 10.99    |
| 2021(1)     | 62,260,780          | 567,990,073         | 10.96    |