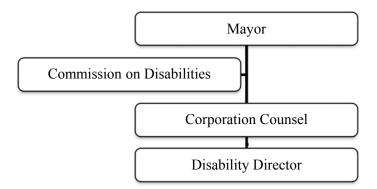

Rental Rebate:                                 |              |              |              |
| Total of Applications                          | 4,900        | 4,950        | 5,000        |
| Centers and Partners Providing Service         | 3            | 3            | 3            |
| Outreach Providing Service                     | 3            | 3            | 3            |
| Partner Organizations                          | 24           | 26           | 30           |
| Transportation Services: Trips                 | 4,851        | 4,900        | 4,950        |
| Seniors Transported to Centers                 | 217          | 225          | 250          |

#### 305 SERVICES FOR PERSONS WITH DISABILITIES

MICHELLE DUPREY, DIRECTOR 165 CHURCH STREET, 1<sup>ST</sup> FLOOR 203-946-7833



### MISSION/OVERVIEW:

The mission of the Department of Services for Persons with Disabilities ("Disability Services") is to promote the effective coordination of resources for persons with disabilities and to monitor and take appropriate action to ensure that federal, state and local regulations pertaining to persons with disabilities are compliant within New Haven.

A study done by this department determined that nearly 26% of New Haven's residents have one or more disabilities. The study also indicated that New Haven could become a better place for persons with disabilities to live in, with increased opportunities to work, acquire affordable housing, access transportation and education, all of which the City can play a role. Therefore, the need for this department to support and activ