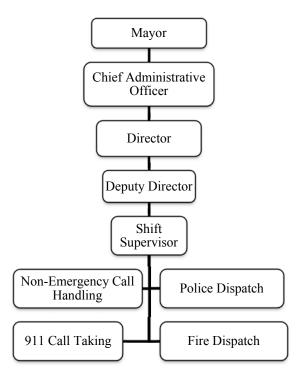

## **City of New Haven Organizational Structure**

#### CITY OF NEW HAVEN ADMINISTRATOR'S LISTING

| <u>DEPARTMENT</u>                 | DEPARTMENT HEAD                     | <b>PHONE</b> |
|-----------------------------------|-------------------------------------|--------------|
| ASSESSOR'S OFFICE                 | ALEXZANDER D. PULLEN (ACTING)       | 203-946-4800 |
| CHIEF ADMINISTRATOR'S OFFICE      | SCOTT JACKSON                       | 203-946-7900 |
| CITY PLAN                         | AICHA WOODS                         | 203-946-6379 |
| CITY/TOWN CLERK                   | MICHAEL SMART                       | 203-946-8349 |
| COMM. ON EQUAL OPPORTUNITIES      | ANGEL FERNANDEZ CHAVERO             | 203-946-7727 |
| COMMUNITY SERV. ADMIN             | DR. MEHUL DALAL                     | 203-946-7909 |
| CORPORATION COUNSEL               | PATRICIA KING                       | 203-946-7951 |
| DISABILITY SERVICES               | MICHELLE DUPREY                     | 203-946-7833 |
| ECONOMIC DEVELOPMENT              | MICHAEL PISCITELLI, AICP            | 203-946-2867 |
| EDUCATION                         | DR ILINE P. TRACEY                  | 475-220-1003 |
| ELDERLY SERVICES                  | MIGDALIA CASTRO                     | 203-946-8550 |
| ENGINEERING                       | GIOVANNI ZINN                       | 203-946-6417 |
| FAIR RENT COMMISSION              | OTIS JOHNSON, JR.                   | 203-946-8156 |
| FINANCE DEPARTMENT                | MICHAEL GORMANY (ACTING)            | 203-946-8300 |
| FIRE DEPARTMENT                   | CHIEF JOHN ALSTON                   | 203-946-6300 |
| HEALTH DEPARTMENT                 | MARITZA BOND                        | 203-946-6999 |
| LEGISLATIVE SERVICES              | ALBERT LUCAS                        | 203-946-8371 |
| LIVABLE CITY INITIATIVE           | SERENA NEAL SANJURJO                | 203-946-7090 |
| MAYOR'S OFFICE                    | MAYOR JUSTIN ELICKER                | 203-946-8200 |
| OFFICE OF BUILDING INSPECTION     | JAMES TURCIO                        | 203-946-8045 |
| POLICE DEPARTMENT                 | OTONIEL REYES                       | 203-946-6333 |
| PUBLIC LIBRARY                    | JOHN JESSEN                         | 203-946-8124 |
| PUBLIC SAFTEY COMMUNICATIONS      | GEORGE PEET                         | 203-946-6236 |
| PARKS AND PUBLIC WORKS            | JEFFREY PESCOSOLIDO                 | 203-946-7700 |
| RECREATION AND YOUTH              | VACANT                              | 203-946-7582 |
| REGISTRAR OF VOTERS               | MARLENE NAPOLITANO<br>SHANNEL EVANS | 203-946-8035 |
| TRANSPORTATION, TRAFFIC & PARKING | DOUGLAS HAUSLADEN                   | 203-946-8075 |