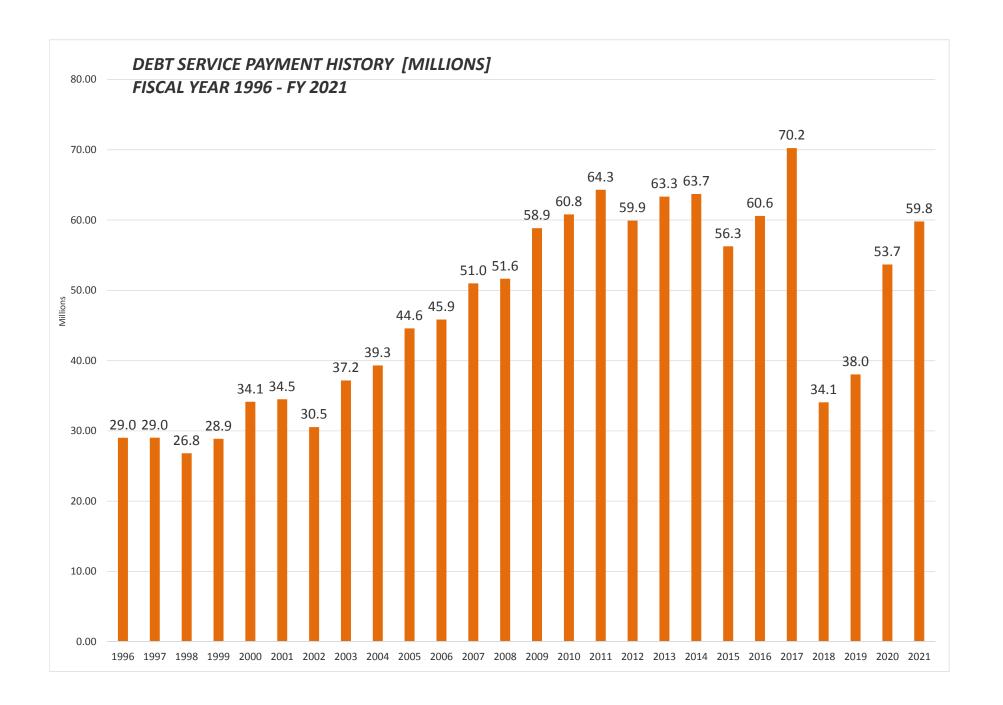

<u>City Debt Service:</u> The following table outlines general obligation debt payments as a percentage of general fund expenditures.

## GENERAL FUND DEBT SERVICE REPORT DEBT SERVICE BUDGET AS A % OF TOTAL EXPENDITURES

|        |              |              | As a         |
|--------|--------------|--------------|--------------|
|        | General      |              | Percent      |
|        | Fund         |              | of Total     |
| Year   | Expenditures | Debt Service | Expenditures |
| 2010   | 459,427,337  | 63,196,486   | 13.76%       |
| 2011   | 467,266,612  | 60,228,401   | 12.89%       |
| 2012   | 481,622,139  | 61,346,532   | 12.74%       |
| 2013   | 486,381,040  | 62,693,110   | 12.89%       |
| 2014   | 490,773,186  | 61,650,674   | 12.56%       |
| 2015   | 509,525,282  | 55,894,173   | 10.97%       |
| 2016   | 505,948,292  | 55,881,039   | 11.04%       |
| 2017   | 523,340,196  | 69,935,483   | 13.36%       |
| 2018*  | 538,906,953  | 66,439,581   | 12.33%       |
| 2019** | 547,089,954  | 67,222,569   | 12.29%       |
| 2020** | 556,591,051  | 53,674,689   | 9.64%        |
| 2021** | 569,115,077  | 59,807,120   | 10.50%       |
|        |              |              |              |
| *BOA   |              |              |              |

\*BOA Approved Budget

<u>Debt Management</u>: Over the past ten years, the City authorizations reflected the need to improve and maintain the City's infrastructure and the quality of public services. Funding was authorized for new school facilities as well as improvements to existing schools. The City replaced aging or obsolete public safety equipment, improved City parks, and provided funding for economic and neighborhood development projects. Funds were also authorized for the renovations and replacement of bridges, solid waste management and sewer separation projects. For some of the projects, local funds supplemented grants from the State and Federal governments.