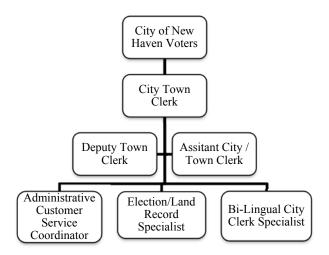

## **City of New Haven Organizational Structure**

#### CITY OF NEW HAVEN ADMINISTRATOR'S LISTING

| <u>DEPARTMENT</u>                 | DEPARTMENT HEAD                     | <b>PHONE</b> |
|-----------------------------------|-------------------------------------|--------------|
| ASSESSOR'S OFFICE                 | ALEXZANDER D. PULLEN (ACTING)       | 203-946-4800 |
| CHIEF ADMINISTRATOR'S OFFICE      | SCOTT JACKSON                       | 203-946-7900 |
| CITY PLAN                         | AICHA WOODS                         | 203-946-6379 |
| CITY/TOWN CLERK                   | MICHAEL SMART                       | 203-946-8349 |
| COMM. ON EQUAL OPPORTUNITIES      | ANGEL FERNANDEZ CHAVERO             | 203-946-7727 |
| COMMUNITY SERV. ADMIN             | DR. MEHUL DALAL                     | 203-946-7909 |
| CORPORATION COUNSEL               | PATRICIA KING                       | 203-946-7951 |
| DISABILITY SERVICES               | MICHELLE DUPREY                     | 203-946-7833 |
| ECONOMIC DEVELOPMENT              | MICHAEL PISCITELLI, AICP            | 203-946-2867 |
| EDUCATION                         | DR ILINE P. TRACEY                  | 475-220-1003 |
| ELDERLY SERVICES                  | MIGDALIA CASTRO                     | 203-946-8550 |
| ENGINEERING                       | GIOVANNI ZINN                       | 203-946-6417 |
| FAIR RENT COMMISSION              | OTIS JOHNSON, JR.                   | 203-946-8156 |
| FINANCE DEPARTMENT                | MICHAEL GORMANY (ACTING)            | 203-946-8300 |
| FIRE DEPARTMENT                   | CHIEF JOHN ALSTON                   | 203-946-6300 |
| HEALTH DEPARTMENT                 | MARITZA BOND                        | 203-946-6999 |
| LEGISLATIVE SERVICES              | ALBERT LUCAS                        | 203-946-8371 |
| LIVABLE CITY INITIATIVE           | SERENA NEAL SANJURJO                | 203-946-7090 |
| MAYOR'S OFFICE                    | MAYOR JUSTIN ELICKER                | 203-946-8200 |
| OFFICE OF BUILDING INSPECTION     | JAMES TURCIO                        | 203-946-8045 |
| POLICE DEPARTMENT                 | OTONIEL REYES                       | 203-946-6333 |
| PUBLIC LIBRARY                    | JOHN JESSEN                         | 203-946-8124 |
| PUBLIC SAFTEY COMMUNICATIONS      | GEORGE PEET                         | 203-946-6236 |
| PARKS AND PUBLIC WORKS            | JEFFREY PESCOSOLIDO                 | 203-946-7700 |
| RECREATION AND YOUTH              | VACANT                              | 203-946-7582 |
| REGISTRAR OF VOTERS               | MARLENE NAPOLITANO<br>SHANNEL EVANS | 203-946-8035 |
| TRANSPORTATION, TRAFFIC & PARKING | DOUGLAS HAUSLADEN                   | 203-946-8075 |