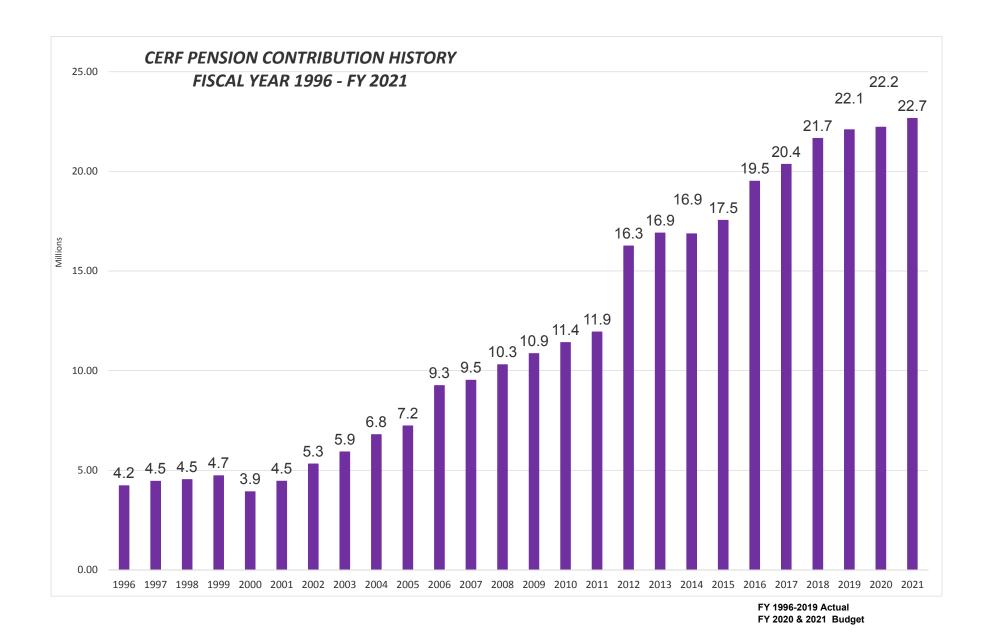

As of June 30, 2018, the funded ratio of CERF was 38.8% and the funded ratio of P&F was 41.4%. Since fiscal year 1995, the City has funded 100% of its actuarially determined employer contribution ("ADEC") as determined by the independent actuarial firm retained by the City. An important factor in determining the ADEC is the level of funding required to amortize the unfunded liability of the funds at the end of the closed 30 year amortization period which is 2044 for CERF and 2042 for P&F. The fiscal year 2014, fiscal year 2015, fiscal year 2016, fiscal year 2017, fiscal year 2018 and fiscal year 2019 ADEC were funded fully. For fiscal year 2020, the City has budgeted to fully fund its ADEC by approximately \$60,850,559.

The Funds and all public employee retirement systems are part of the City's financial reporting entity and are included in the City's financial reports as pension trust funds.

The table below summarizes the City's General Fund contributions to the pension program as determined by actuarial recommendation.

## Pension Contributions as a Percent of Total General Fund Expenditures

| Fiscal      | <b>General Fund</b> | Total               |          |
|-------------|---------------------|---------------------|----------|
| <u>Year</u> | <u>Contribution</u> | <b>Expenditures</b> | <u>%</u> |
| 2011        | \$30,707,922        | \$467,266,612       | 6.57     |
| 2012        | 39,663,624          | 481,622,139         | 8.24     |
| 2013        | 41,235,722          | 486,381,040         | 8.48     |
| 2014        | 41,285,083          | 490,773,183         | 8.41     |
| 2015        | 42,796,338          | 509,525,283         | 8.40     |
| 2016        | 45,597,493          | 505,948,292         | 9.01     |
| 2017        | 47,895,450          | 521,722,474         | 9.18     |
| 2018        | 56,270,774          | 532,258,256         | 10.57    |
| 2019        | 57,655,746          | 529,238,145         | 10.89    |
| 2020(1)     | 60,850,559          | 556,641,051         | 10.99    |
| 2021(1)     | 62,260,780          | 567,990,073         | 10.96    |