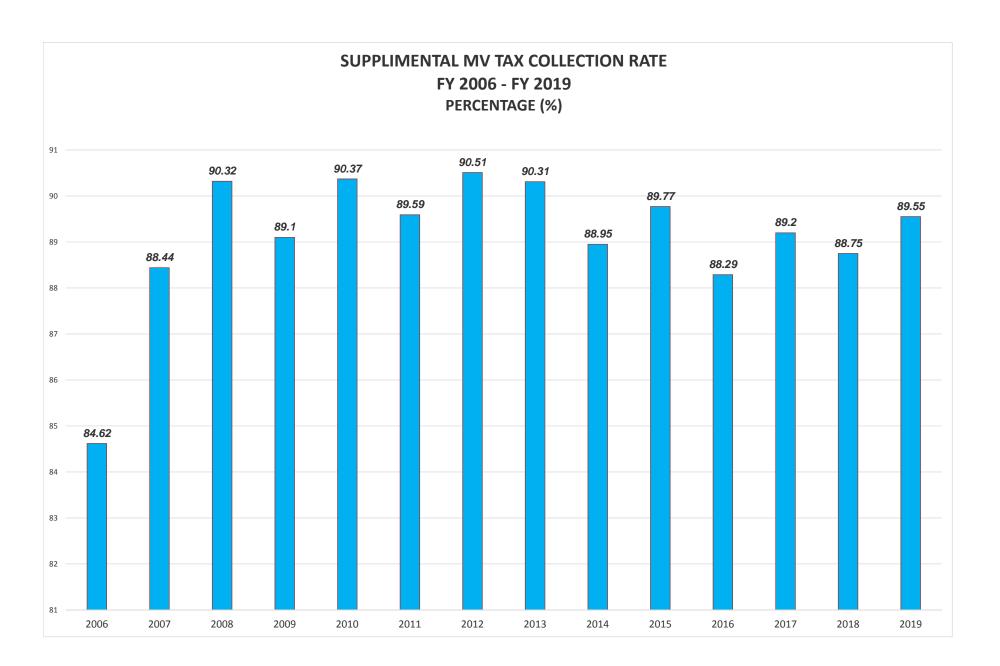

#### **Budget Summary & Financial Summary:**

This section contains a summary of the City budget, City financial procedures and recent performance along with many supporting charts and graphs.

<u>Historic Trends:</u> Contains information including the mill rate, tax collection rate, position counts and bond ratings.