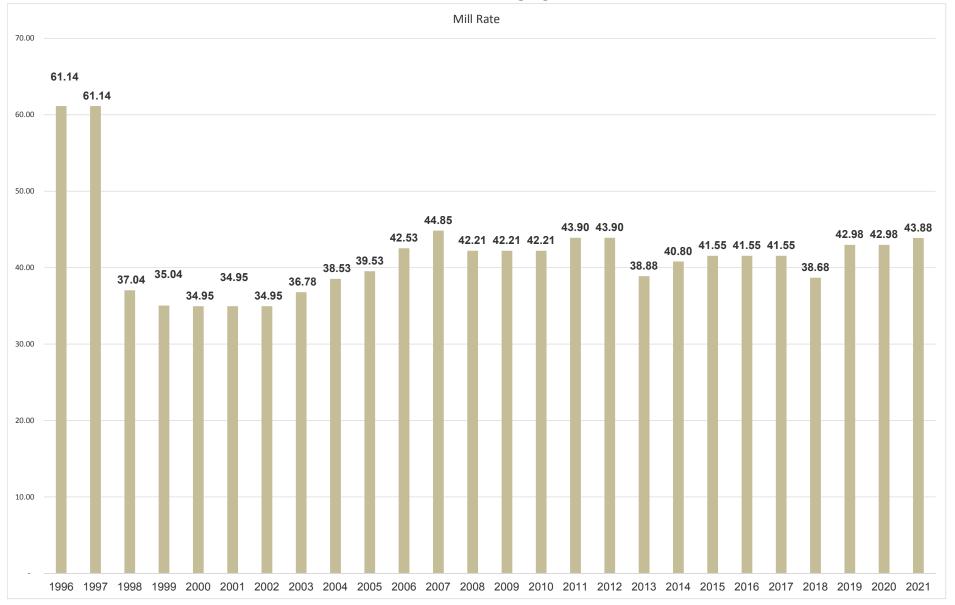

## Four Year General Fund (BOA) Budget Summary and Mill Rate

| Α                                | В                       | С                       | D                       | E                       | F                       | G                 |
|----------------------------------|-------------------------|-------------------------|-------------------------|-------------------------|-------------------------|-------------------|
|                                  |                         |                         |                         |                         | E-D                     | F/D               |
| FY 2016-17                       | FY 2017-18              | FY 2018-19              | FY 2019-20              | FY 2020-21              | +/-21 VS 20             | %                 |
| 523,340,196                      | 538,906,953             | 547,089,954             | 556,641,051             | 567,990,073             | 11,349,022              | 2.04%             |
| Mill Rate<br>FY 2016-17<br>41.55 | <b>FY 2017-18</b> 38.68 | <b>FY 2018-19</b> 42.98 | <b>FY 2019-20</b> 42.98 | <b>FY 2020-21</b> 43.88 | <b>+/-21 VS 20</b> 0.90 | <b>%</b><br>2.09% |