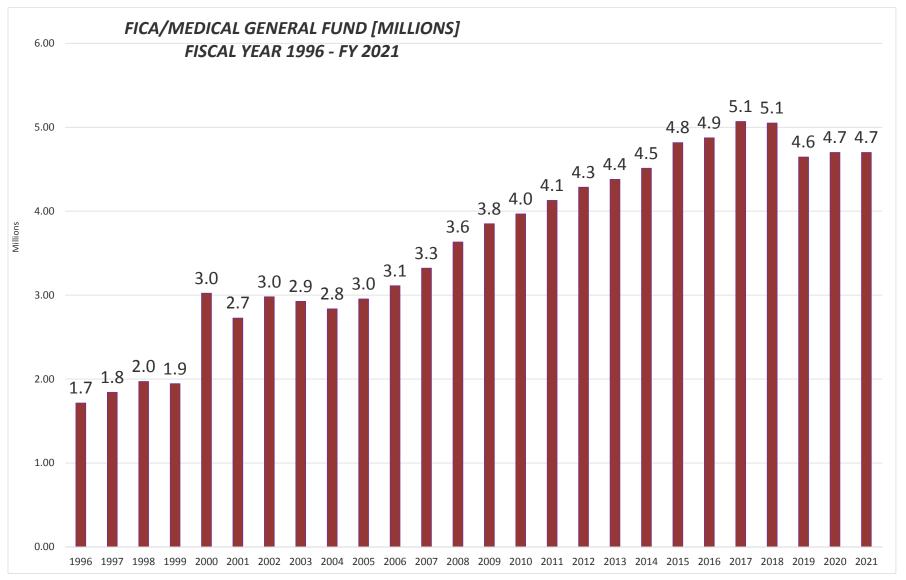

## BOARD OF ALDERS APPROVED BUDGET FISCAL YEAR 2020-21 TABLE OF CONTENTS

| BUDGET SECTIONS                                                                                                                                                       |                                     |  |  |
|-----------------------------------------------------------------------------------------------------------------------------------------------------------------------|-------------------------------------|--|--|
| SECTION I - BUDGET SUMMARY AND REVENUE                                                                                                                                |                                     |  |  |
| Budget Summary and Procedures                                                                                                                                         |                                     |  |  |
|                                                                                                                                                                       |                                     |  |  |
| City Finacial Procedures                                                                                                                                              | 1-1                                 |  |  |
| BOA Approved Budget Summary                                                                                                                                           | 1-21                                |  |  |
| Appropriating Ordinance #1                                                                                                                                            | 1-24                                |  |  |
| Appropriating Ordinance #2                                                                                                                                            | 1-30                                |  |  |
| General Fund Revenue                                                                                                                                                  |                                     |  |  |
| Revenue Summary                                                                                                                                                       | 1-31                                |  |  |
| Revenue Explinations and Charts                                                                                                                                       | 1-36                                |  |  |
| SECTION II - GENERAL FUND EXPENDITURE BUDGET                                                                                                                          |                                     |  |  |
| General Fund Expenditures                                                                                                                                             |                                     |  |  |
| Expenditure Summary Line Item Detail [General Fund 105] FICA, Workers Comp, Medical History Charts General Fund Personnel Summary General Fund Personnel Detail [102] | 2-1<br>2-9<br>2-92<br>2-97<br>2-103 |  |  |
| SECTION III - AGENCY NARRATIVES AND PERFORMANCE INDICATORS                                                                                                            |                                     |  |  |
| Boards and Commissions Agency Narratives                                                                                                                              | 3-1<br>3-2                          |  |  |