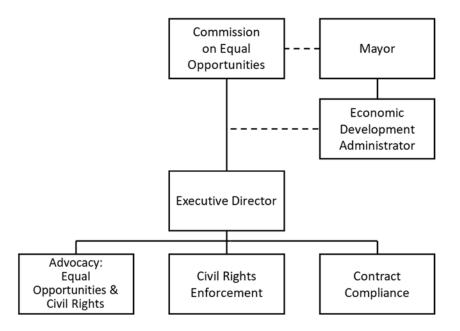

eals Adjudicated                            | 13,789       | 15,000       | N/A          |  |  |  |  |
| Γotal Collections                              |              | 6,500,000    | 7,000,000    |  |  |  |  |
| Meter Work Orders Completed                    | 443          | 489          | N/A          |  |  |  |  |
| Motor Vehicle Crashes                          | 6654         | 7052         | N/A          |  |  |  |  |
| Traffic Crashes Involving Injuries             | 1735         | 1970         | N/A          |  |  |  |  |
| Traffic Crashes Involving Fatalities           | 11           | 14           | N/A          |  |  |  |  |

### 705 COMMISSION ON EQUAL OPPORTUNITIES

ANGEL FERNANDEZ-CHAVERO, ACTING INTERIM EXECUTIVE DIRECTOR 165 CHURCH STREET, 2<sup>nd</sup> FLOOR 203-946-7727



### **MISSION / OVERVIEW:**

#### **MISSION**

Adopted in 1964, City Ordinance Chapter 12½ established the Commission on Equal Opportunities as **New Haven's semi-autonomous civil rights agency.** It charges the Commission to:

1. "...promote mutual understanding and respect among, and encourage and assure equality of opportunity for, all the people of New Haven without regard to their:

> creed > sex > gender identity or expression

marital status
 familial status
 national origin
 age
 national origin
 ancestry

handicap (disability)"

and, to support the foregoing, conduct "... programs of

- > education,
- > study,
- > research,
- > investigation, and
- > action..."

2. take "...official local action..." to "...repair the consequences of past denials of equal opportunities, and to pr