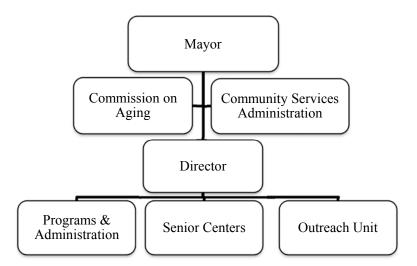

Inquiries            | *535                   | 550                       | 600                  |
| Number of Filed Complaints     | 66                     | 50                        | 60                   |
| Number of Inspections          | *150                   | 100                       | 125                  |
| Number of Preliminary Hearings | 93                     | 50                        | 60                   |
| Number of Public Hearings      | 45                     | 40                        | 50                   |
| Walk-in Consultations          | *156                   | 125                       | 130                  |

<sup>\*</sup> Indicates Approximate Numbers

#### **303 ELDERLY SERVICES**

MIGDALIA CASTRO, DIRECTOR 165 CHURCH STREET, 1ST FLOOR 203-946-7854



### **MISSION / OVERVIEW:**

**Mission**: To engage all seniors in productive, positive and healthy activities throughout the City.

<u>Vision</u>: To assist all seniors ages 55 and older to live independently and age in place with dignity, staying connected with family and community, and to maintain a lifestyle of health and wellness.

There are 21,902 people ages 55 and up in New Haven. Of those, 11,369 are 65 and up, with 1,579 age 85 or more. There are 3,853 units of elderly housing in New Haven and 631 nursing home beds, some occupied by younger persons with disabilities. Per the State of Connecticut Plan on Aging, 2010-2014, the US Census Bureau anticipates that between 2010 and 2015 in Connecticut the number of residents age 65 and older will increase by nearly twelve (11.9) perce