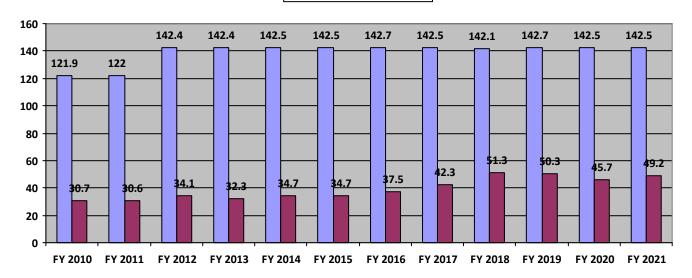

<u>City Debt Service:</u> The following table outlines general obligation debt payments as a percentage of general fund expenditures.

## GENERAL FUND DEBT SERVICE REPORT DEBT SERVICE BUDGET AS A % OF TOTAL EXPENDITURES

|        |              |              | As a         |
|--------|--------------|--------------|--------------|
|        | General      |              | Percent      |
|        | Fund         |              | of Total     |
| Year   | Expenditures | Debt Service | Expenditures |
| 2010   | 459,427,337  | 63,196,486   | 13.76%       |
| 2011   | 467,266,612  | 60,228,401   | 12.89%       |
| 2012   | 481,622,139  | 61,346,532   | 12.74%       |
| 2013   | 486,381,040  | 62,693,110   | 12.89%       |
| 2014   | 490,773,186  | 61,650,674   | 12.56%       |
| 2015   | 509,525,282  | 55,894,173   | 10.97%       |
| 2016   | 505,948,292  | 55,881,039   | 11.04%       |
| 2017   | 523,340,196  | 69,935,483   | 13.36%       |
| 2018*  | 538,906,953  | 66,439,581   | 12.33%       |
| 2019** | 547,089,954  | 67,222,569   | 12.29%       |
| 2020** | 556,591,051  | 53,674,689   | 9.64%        |
| 2021** | 569,115,077  | 59,807,120   | 10.50%       |
|        |              |              |              |
| *BOA   |              |              |              |