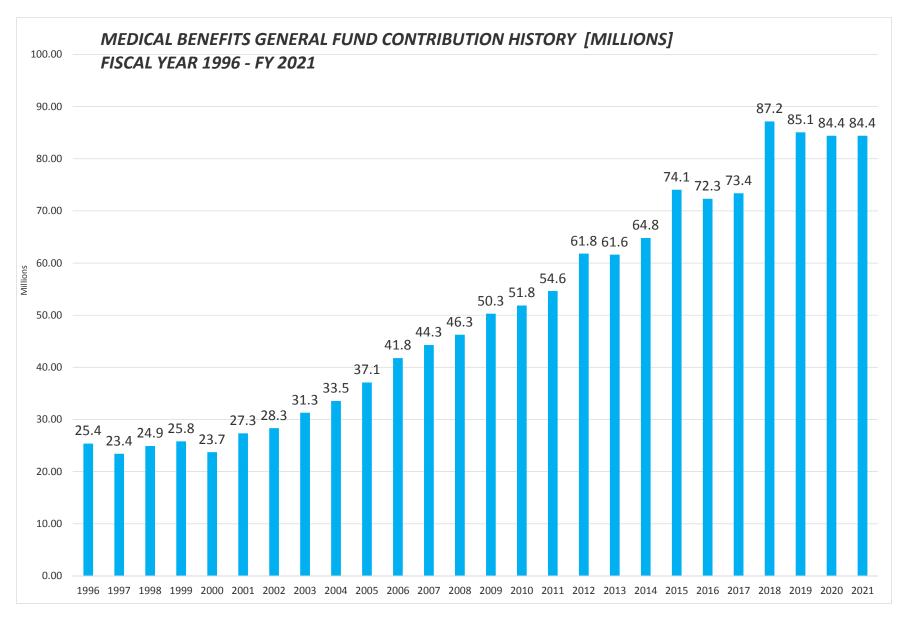

#### **Benefits Management**

City employees still receive a diverse range of benefits, including inpatient care, outpatient care, home health and hospice services, emergency care, specialty provider services, maternity benefits, mental health/substance abuse services, prosthetic devices/medical equipment, and other outpatient services. The next step will be to move employees to a Health Maintenance Organization. Concurrently, the City has developed an on-line medical benefits database for all present and former employees who are covered by the City's health benefits program. This resulted in greater internal control over expenditures for health benefits and improved administration of the program. The City

also implemented on-line access to the major medical carrier's database. This enhanced service to employees concerning reimbursement inquiries and further increased accuracy and efficiency.

<u>Employee Benefits</u>: The City has moved all active employees to a Preferred Provider Organization from an Indemnity Plan and has required premium cost sharing for all bargaining units. Retirees also pay a portion of the retirement benefit costs.