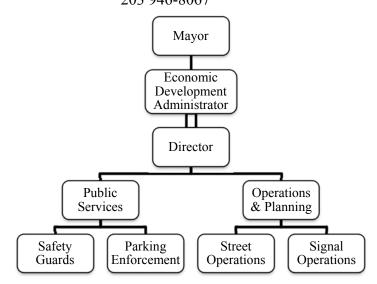

|                        |                           |                      |
| % of General Information System Completed      | N/A                    | N/A                       | 25%                  |
| % of Comprehensive Plan Program Completed      | N/A                    | N/A                       | 25%                  |
| Neighborhood Plans:                            |                        |                           |                      |
| Zoning Ordinance Amendments/Sections           | 12                     | 2                         | 6                    |

<sup>\*</sup>Responsibility for CAL reviews shifted from CPC to BZA per change in state law.

## 704 TRANSPORTATION, TRAFFIC AND PARKING

DOUGLAS HAUSLADEN, DIRECTOR 200 ORANGE STREET, GROUND FLOOR 203 946-8067



## **MISSION / OVERVIEW:**

The Department of Transportation, Traffic and Parking is responsible for all aspects of traffic safety and control as well as management of all on-street parking in the City. These responsibilities include traffic planning and analysis; installation and maintenance of traffic control devices, signs, signals and markings; parking planning, meter distribution, operation, and parking enforcement; public transportation and active transportation planning. The Department has also managed the City's street lighting program since the start of the 2017 fiscal year. As the City enters the third decade of the 21<sup>st</sup> Century, the Department is working to grow into a leaner and more responsive multimodal transportation agency. To accomplish this the Department wor