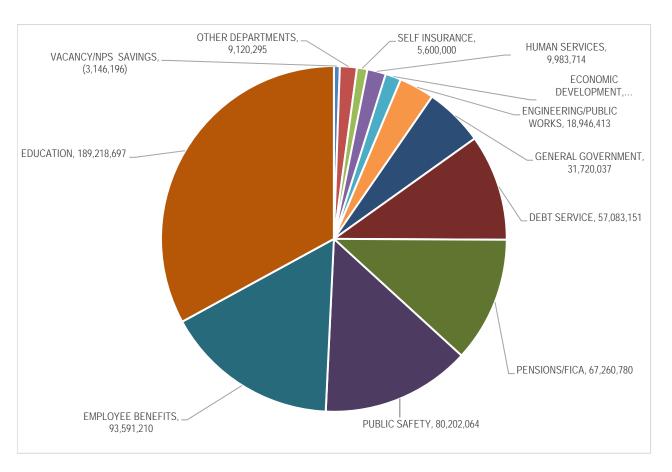

- ▶ 802 Pensions The City Employee Retirement Fund (CERF) and Police and Fire (P/F) ADEC payment increased based on actuarial recommendation. Since fiscal year 1995, the City has funded 100% of its actuarially determined employer contribution ("ADEC") as determined by the independent actuarial firm retained by the City.
- ➤ <u>804 Self Insurance</u> The FY 2020-21 budget increased by \$600,000 based on the premiums paid for various City/BOE insurance policies (general liability, cyber, flood, etc.).
- <u>805 Benefits</u> Status quo on Health Insurance, Workers Compensation and other employee benefits.
- ➤ <u>900 Board of Education</u> The Board of Alders, FY 2020-21 budget increased the Board of Education contribution by \$1.0M.

### FISCAL YEAR 2020-21 GENERAL FUND WHERE THE MONEY GOES



| Category                 | Budget      | %       |
|--------------------------|-------------|---------|
| VACANCY/NPS SAVINGS      | (3,146,196) | -0.55%  |
| OTHER DEPARTMENTS        | 9,120,295   | 1.61%   |
| SELF INSURANCE           | 5,600,000   | 0.99%   |
| HUMAN SERVICES           | 9,983,714   | 1.76%   |
| ECONOMIC DEVELOPMENT     | 8,409,908   | 1.48%   |
| ENGINEERING/PUBLIC WORKS | 18,946,413  | 3.34%   |
| GENERAL GOVERNMENT       | 31,720,037  | 5.58%   |
| DEBT SERVICE             | 57,083,151  | 10.05%  |
| PENSIONS/FICA            | 67,260,780  | 11.84%  |
| PUBLIC SAFETY            | 80,202,064  | 14.12%  |
| EMPLOYEE BENEFITS        | 93,591,210  | 16.48%  |
| EDUCATION                | 189,218,697 | 33.31%  |
| TOTAL                    | 567,990,073 | 100.00% |

##