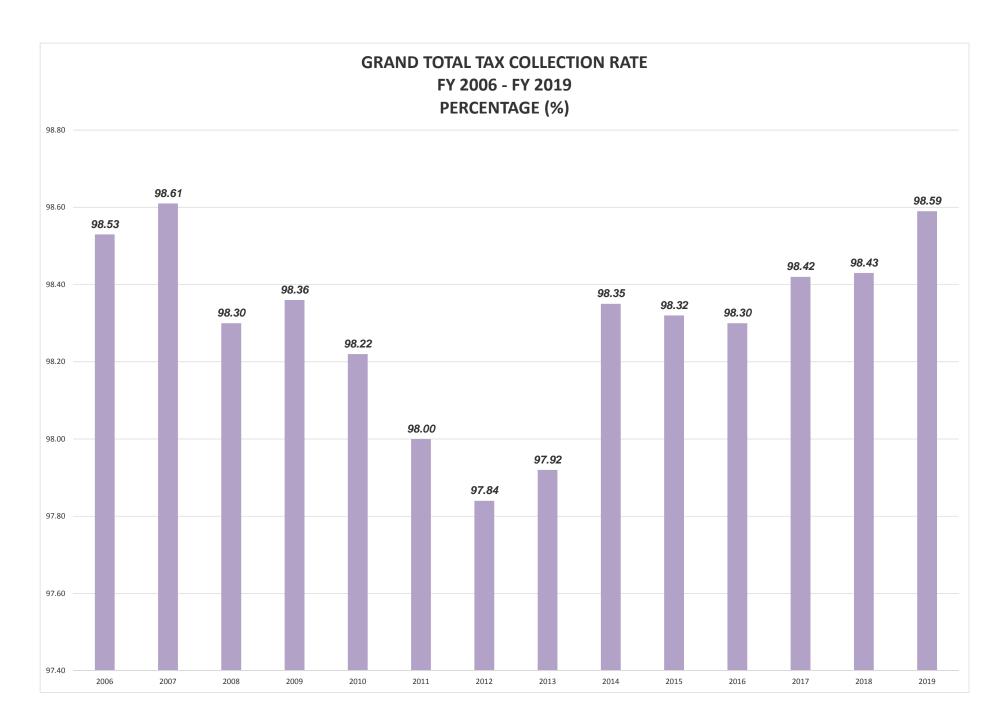

#### **Budget Summary & Financial Summary:**

This section contains a summary of the City budget, City financial procedures and recent performance along with many supporting charts and graphs.

<u>Historic Trends:</u> Contains information including the mill rate, tax collection rate, position counts and bond ratings.