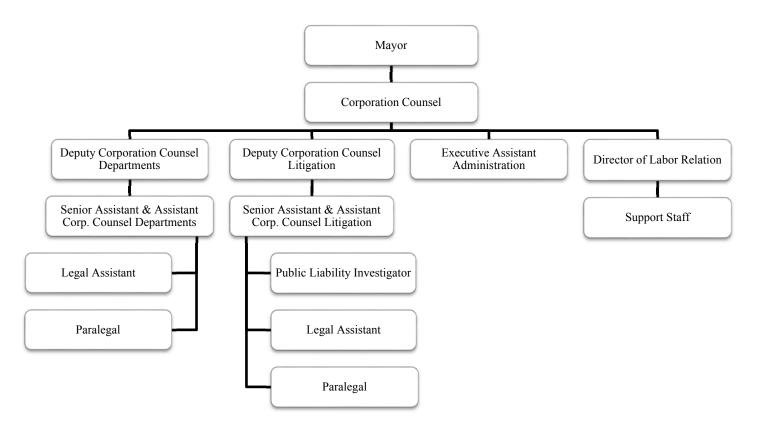

#### CITY OF NEW HAVEN ADMINISTRATOR'S LISTING

| <u>DEPARTMENT</u>                 | DEPARTMENT HEAD                     | <b>PHONE</b> |
|-----------------------------------|-------------------------------------|--------------|
| ASSESSOR'S OFFICE                 | ALEXZANDER D. PULLEN (ACTING)       | 203-946-4800 |
| CHIEF ADMINISTRATOR'S OFFICE      | SCOTT JACKSON                       | 203-946-7900 |
| CITY PLAN                         | AICHA WOODS                         | 203-946-6379 |
| CITY/TOWN CLERK                   | MICHAEL SMART                       | 203-946-8349 |
| COMM. ON EQUAL OPPORTUNITIES      | ANGEL FERNANDEZ CHAVERO             | 203-946-7727 |
| COMMUNITY SERV. ADMIN             | DR. MEHUL DALAL                     | 203-946-7909 |
| CORPORATION COUNSEL               | PATRICIA KING                       | 203-946-7951 |
| DISABILITY SERVICES               | MICHELLE DUPREY                     | 203-946-7833 |
| ECONOMIC DEVELOPMENT              | MICHAEL PISCITELLI, AICP            | 203-946-2867 |
| EDUCATION                         | DR ILINE P. TRACEY                  | 475-220-1003 |
| ELDERLY SERVICES                  | MIGDALIA CASTRO                     | 203-946-8550 |
| ENGINEERING                       | GIOVANNI ZINN                       | 203-946-6417 |
| FAIR RENT COMMISSION              | OTIS JOHNSON, JR.                   | 203-946-8156 |
| FINANCE DEPARTMENT                | MICHAEL GORMANY (ACTING)            | 203-946-8300 |
| FIRE DEPARTMENT                   | CHIEF JOHN ALSTON                   | 203-946-6300 |
| HEALTH DEPARTMENT                 | MARITZA BOND                        | 203-946-6999 |
| LEGISLATIVE SERVICES              | ALBERT LUCAS                        | 203-946-8371 |
| LIVABLE CITY INITIATIVE           | SERENA NEAL SANJURJO                | 203-946-7090 |
| MAYOR'S OFFICE                    | MAYOR JUSTIN ELICKER                | 203-946-8200 |
| OFFICE OF BUILDING INSPECTION     | JAMES TURCIO                        | 203-946-8045 |
| POLICE DEPARTMENT                 | OTONIEL REYES                       | 203-946-6333 |
| PUBLIC LIBRARY                    | JOHN JESSEN                         | 203-946-8124 |
| PUBLIC SAFTEY COMMUNICATIONS      | GEORGE PEET                         | 203-946-6236 |
| PARKS AND PUBLIC WORKS            | JEFFREY PESCOSOLIDO                 | 203-946-7700 |
| RECREATION AND YOUTH              | VACANT                              | 203-946-7582 |
| REGISTRAR OF VOTERS               | MARLENE NAPOLITANO<br>SHANNEL EVANS | 203-946-8035 |
| TRANSPORTATION, TRAFFIC & PARKING | DOUGLAS HAUSLADEN                   | 203-946-8075 |