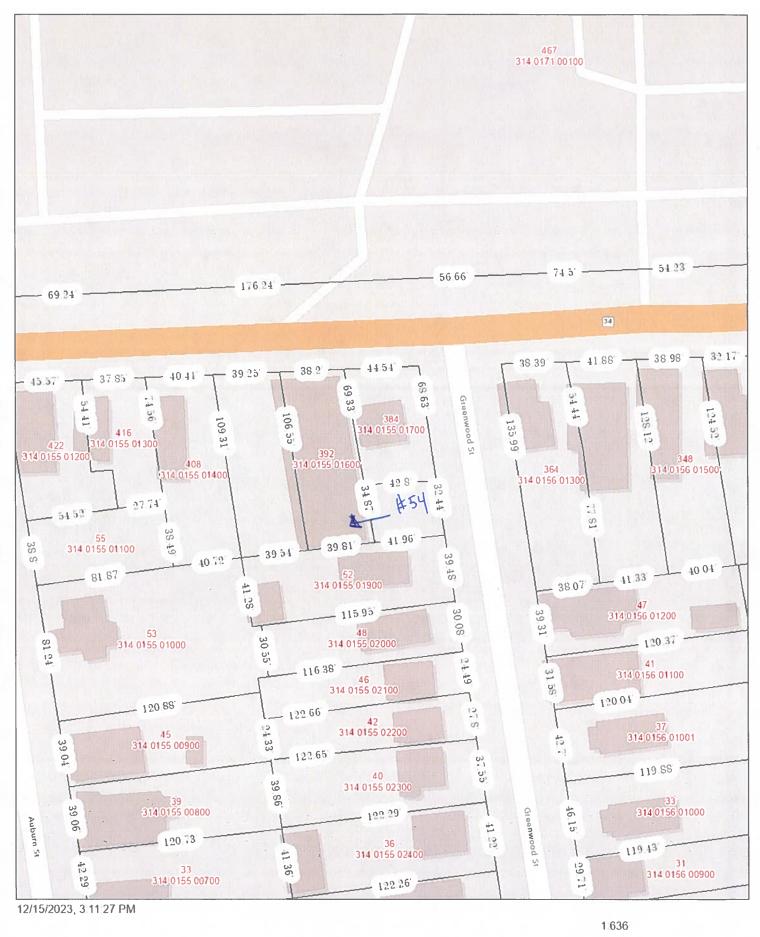

### III. New Business / Action Items

| Property Address       | Type of Sale | Applicant                                | Ward |
|------------------------|--------------|------------------------------------------|------|
| 54 Greenwood<br>Street | Sliver lot   | MT. Calvary Holy Church of America, Inc. | 3    |
| 400 Legion Avenue      | Sliver lot   | MT. Calvary Holy Church of America Inc.  | 3    |
| 21 Haven Street        | Sliver lot   | E. Medeiros                              | 8    |

## **Property Description**

| Property Address     |               | Ma    | Map-Block-Parcel |     | Zoning Ward    |      | erty Type     | Total legal units            |  |
|----------------------|---------------|-------|------------------|-----|----------------|------|---------------|------------------------------|--|
| 54 Gree              | enwood Street | 31    | 14 0155 01800    | BA  | BA 3           |      | Sliver lot NA |                              |  |
| 2022 Assessment Valu |               |       |                  |     | 70% of Assessm |      |               | operty Size                  |  |
| Land + OB            | Building      | Other | Total Value      | For | Tax Purpe      | oses | Lot Size      | Total sq. ft.                |  |
| \$4,300              | N/A           | N/A   | \$ 4,300         |     | \$3,010        |      | 32' X 41      | ' 1280 Total<br>Per Assessor |  |