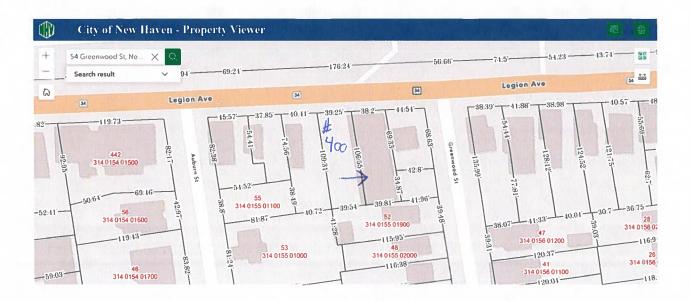

### III. New Business / Action Items

| Property Address       | Type of Sale | Applicant                                | Ward |
|------------------------|--------------|------------------------------------------|------|
| 54 Greenwood<br>Street | Sliver lot   | MT. Calvary Holy Church of America, Inc. | 3    |
| 400 Legion Avenue      | Sliver lot   | MT. Calvary Holy Church of America Inc.  | 3    |
| 21 Haven Street        | Sliver lot   | E. Medeiros                              | 8    |