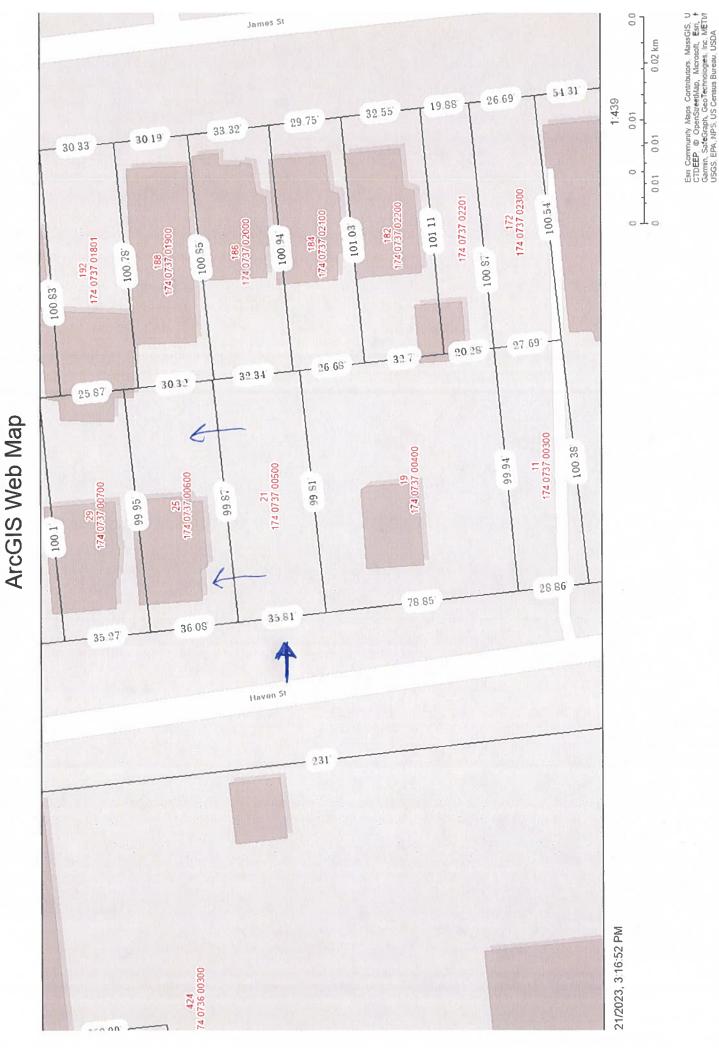

### III. New Business / Action Items

| Property Address       | Type of Sale | Applicant                                | Ward |
|------------------------|--------------|------------------------------------------|------|
| 54 Greenwood<br>Street | Sliver lot   | MT. Calvary Holy Church of America, Inc. | 3    |
| 400 Legion Avenue      | Sliver lot   | MT. Calvary Holy Church of America Inc.  | 3    |
| 21 Haven Street        | Sliver lot   | E. Medeiros                              | 8    |