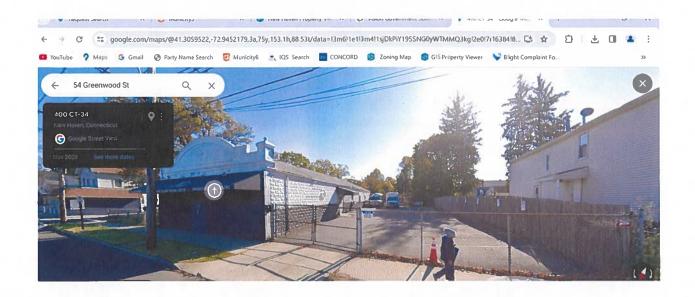

### III. New Business / Action Items

| Property Address       | Type of Sale | Applicant                                | Ward |
|------------------------|--------------|------------------------------------------|------|
| 54 Greenwood<br>Street | Sliver lot   | MT. Calvary Holy Church of America, Inc. | 3    |
| 400 Legion Avenue      | Sliver lot   | MT. Calvary Holy Church of America Inc.  | 3    |
| 21 Haven Street        | Sliver lot   | E. Medeiros                              | 8    |