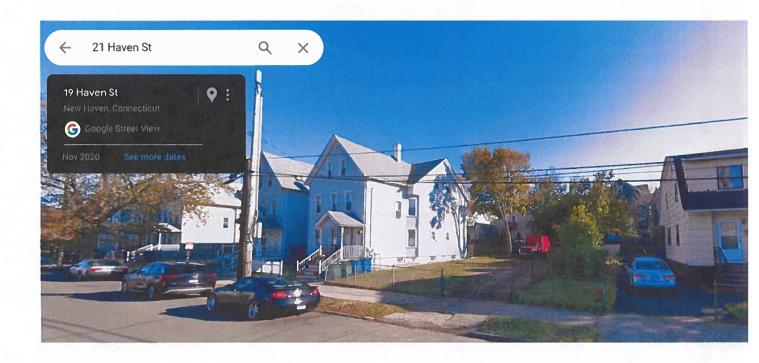

### III. New Business / Action Items

| Property Address       | Type of Sale | Applicant                                | Ward |
|------------------------|--------------|------------------------------------------|------|
| 54 Greenwood<br>Street | Sliver lot   | MT. Calvary Holy Church of America, Inc. | 3    |
| 400 Legion Avenue      | Sliver lot   | MT. Calvary Holy Church of America Inc.  | 3    |
| 21 Haven Street        | Sliver lot   | E. Medeiros                              | 8    |