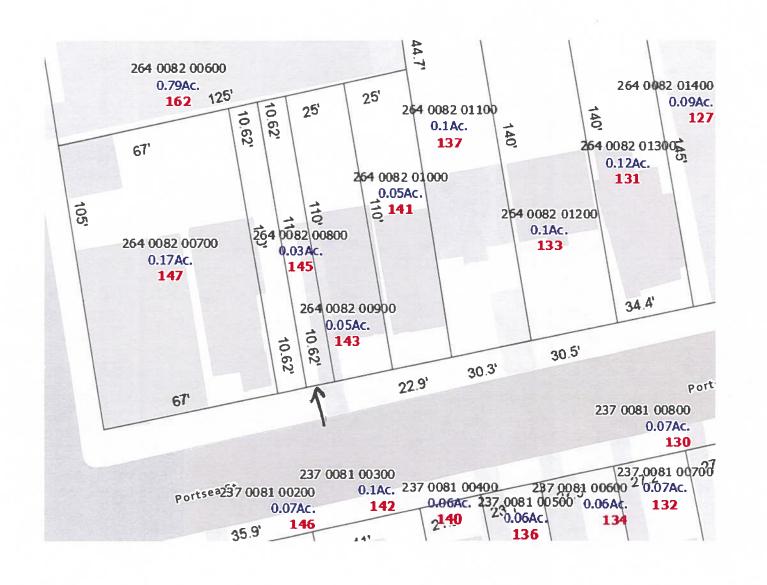

#### 145 Portsea Street

Evan told the committee the City is proposing to sell this sliver lot to the adjacent owner occupant for \$0.25 per square foot for a purchase price of \$292.00. This is a narrow strip of land at 10' wide. It is already paved and used as a driveway. LCI sold the other half of this lot to the other abutting property owner many years ago. Alder Carmen Rodriguez supports this sale. This is a why we created the sliver lot program to sell small strips.

A motion was made to approve the item by Alder Antunes, seconded by Maurine Villani, roll call was taken, approved unanimously