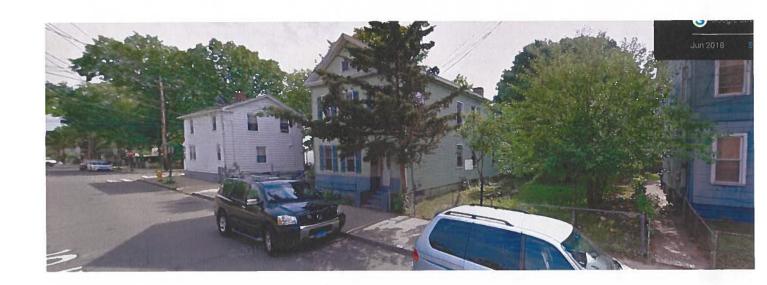

#### 192 Cedar Street

Evan told the committee the City is proposing to sell this sliver lot to the adjacent owner occupant at \$0.25 per square foot for a purchase price of \$762.25. The City didn't offer to split this lot, the other abutting property is owned by Mandy Management. Alder Carmen Rodriguez supports the sale of this lot to the adjacent owner occupant.

The lot has a few trees and will create a nice side yard area. Evan noted this lot is too small for Habitat for Humanity to develop a home so we think this is the best use as a side-yard. Alder Festa asked why not build a tiny house, is that being looked at? Evan said the City hasn't embraced building in-fill tiny houses. Evan thinks a cluster of tiny houses would be better received than scattered sites based on discussions with residents. The lot is non-conforming so it would be possible to site a tiny house on this lot, but we are proposing to sell this as a sliver lot. Evan noted, it may be a good idea to permit sliver lot owner's to develop accessory dwelling units on sliver lots in the future, that's a future policy discussion for staff and Alders. Alder Festa thinks we should investigate this idea. Evan noted tiny houses need to be able to obtain a Certificate of Occupancy. Esther noted the greenery on Cedar Street is sparse, and keeping the trees on the sliver lot would be beneficial.