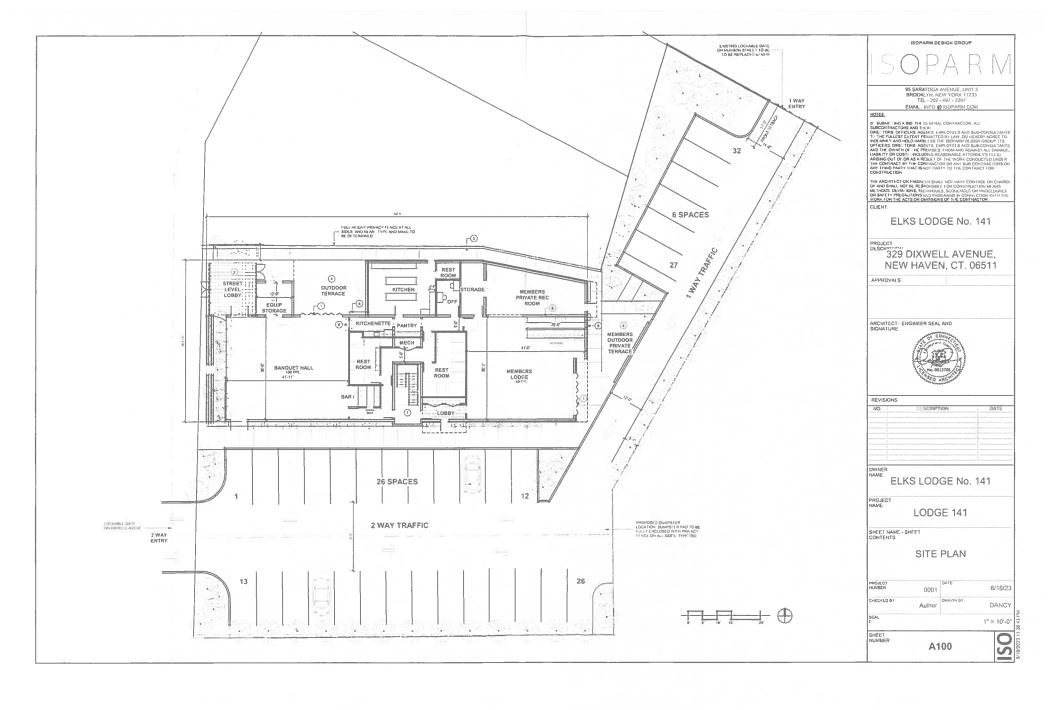

#### 321-325 Dixwell Avenue

Evan told the committee the City is proposing to sell this vacant to the Elks as a negotiated sale at \$2.00 per square foot for a purchase price of \$22,500. The Elks have been working with the City of New Haven on the Dixwell Plaza redevelopment. The City has been assisting the Elks with their relocation, we were planning to sell them a parcel on County Street, but they purchased a property at 329 Dixwell Avenue on the private market. This lot will serve as parking and site control. There is a letter of support from Alder Morrison for this property.

Evan said the lot was appraised at \$105,000 but LCI discounted the price because of the City's commitment to assist the Elks with their relocation. LCI recognized we needed to bring in revenue as part of this sale and not sell the parcel for \$1.00. LCI negotiated with the Elks and arrived at \$2.00 per square foot, based upon good faith efforts during the Plaza relocation. The Elks will be appearing at Zoning next month and will need City Plan Site Plan approval. The Elks have been a great asset to the community.

Alder Antunes asked if the City offered the abutting neighbor any of the land? Evan said no because all the land is needed for parking. The project is part of the Dixwell revitalization, and it takes priority over increasing an adjacent side yard. Evan noted that the two lots are non-conforming and are merged under zoning; zoning relief would be required to split them if we were trying to sell a portion of the lot to the neighbor. Evan said we are utilizing the lot to a higher use as part of the Elks redevelopment of this site. Alder Antunes asked if would have any legal issues by not selling land to the neighbor, Evan said no. The Elk's project is a top priority for the City. Moving the Elks to this site will help transform this area. There is a lot of development in this area.

Alder Festa asked how long the lot has been vacant, and if there were any other interested applicants? Evan said no, it has been City owned for probably 10-years. Alder Festa asked about the appraised value, she said the value could be higher than \$105,000 perhaps two or three times higher. Evan said the justification for \$2.00 per square foot is based on prior commitments by the City, and for the Elks being the catalyst to move the Plaza project along. Evan said selling this lot for \$1.00 would not be fiscally responsible so LCI negotiated to \$2.00 per square foot. Alder Antunes asked if this would be taxable? The Elks are a taxable entity, and the City will get taxes from this sale. The Elk's will be eligible for an Assessment Deferral, which is as-of-right. Esther said Site plan review is required due to the parking and other technical aspects such as storm water management.

General discussion: The City of New Haven proposes to dispose of this vacant lot to be utilized for parking and site control as part of the business relocation for the Dixwell Plaza redevelopment. The applicant has been working with the City of New Haven on the Dixwell Commercial Corridor Revitalization. The applicant is currently in the process of redeveloping an existing structure at 329 Dixwell Avenue to serve as the "Elks Lodge".