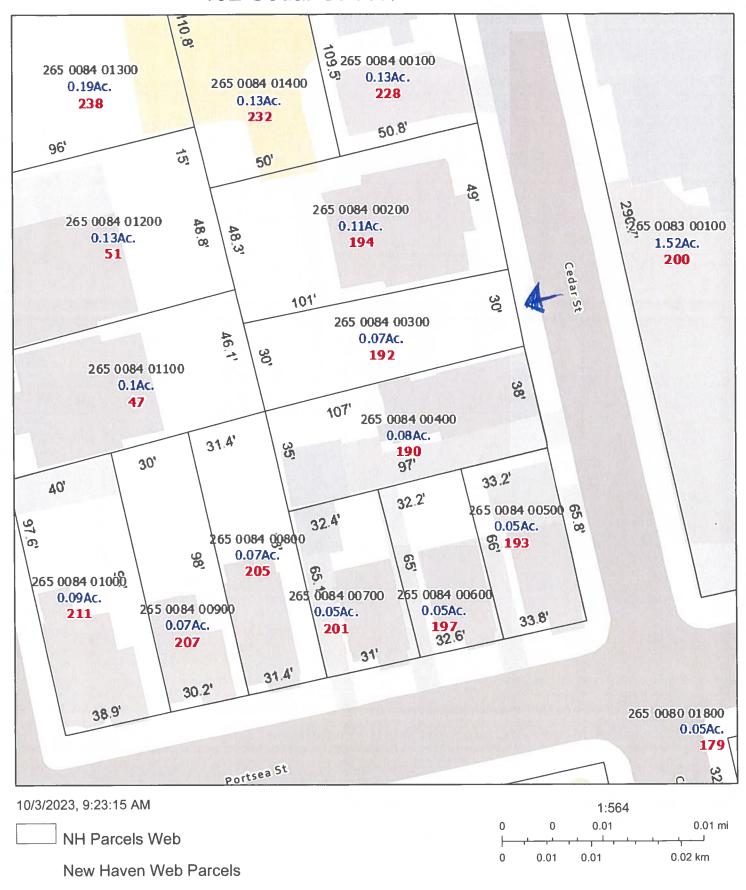

#### 192 Cedar Street

Evan told the committee the City is proposing to sell this sliver lot to the adjacent owner occupant at \$0.25 per square foot for a purchase price of \$762.25. The City didn't offer to split this lot, the other abutting property is owned by Mandy Management. Alder Carmen Rodriguez supports the sale of this lot to the adjacent owner occupant.

The lot has a few trees and will create a nice side yard area. Evan noted this lot is too small for Habitat for Humanity to develop a home so we think this is the best use as a side-yard. Alder Festa asked why not build a tiny house, is that being looked at? Evan said the City hasn't embraced building in-fill tiny houses. Evan thinks a cluster of tiny houses would be better received than scattered sites based on discussions with residents. The lot is non-conforming so it would be possible to site a tiny house on this lot, but we are proposing to sell this as a sliver lot. Evan noted, it may be a good idea to permit sliver lot owner's to develop accessory dwelling units on sliver lots in the future, that's a future policy discussion for staff and Alders. Alder Festa thinks we should investigate this idea. Evan noted tiny houses need to be able to obtain a Certificate of Occupancy. Esther noted the greenery on Cedar Street is sparse, and keeping the trees on the sliver lot would be beneficial.

#### 145 Portsea Street

Evan told the committee the City is proposing to sell this sliver lot to the adjacent owner occupant for \$0.25 per square foot for a purchase price of \$292.00. This is a narrow strip of land at 10' wide. It is already paved and used as a driveway. LCI sold the other half of this lot to the other abutting property owner many years ago. Alder Carmen Rodriguez supports this sale. This is a why we created the sliver lot program to sell small strips.

#### **Property Description**

| Proper    | ty Address  | Ma            | Map-Block-Parcel Zoni |               | Zoning Ward                   |      | erty Type | Total legal units                     |  |
|-----------|-------------|---------------|-----------------------|---------------|-------------------------------|------|-----------|---------------------------------------|--|
| 192 C     | edar Street | 1<br>1        | 265 0084 00300        | RM-2 6        |                               | SI   | iver lot  | N/A                                   |  |
| 20        | 70%         | of Assessn    | nent                  | Property Size |                               |      |           |                                       |  |
| Land + OB | Building    | Other         | Total Value           | For           | Tax Purpo                     | oses | Lot Size  | Total sq. ft.                         |  |
| \$ 32,200 | N/A         | N/A \$ 32,200 |                       | 9             | For Tax Purposes<br>\$ 22,540 |      |           | 30' X 107' 3,049 Sq./ Ft. Per Assesso |  |

## Property Value Information

| Appraised Value | Appraised by | Date          | Type of Sale                                 | Offered amount                                       | Rehab costs | LCI Recommended |
|-----------------|--------------|---------------|----------------------------------------------|------------------------------------------------------|-------------|-----------------|
| \$ 32,200       | Vision       | 10/1/20<br>22 | Sliver lot to<br>owner-occupant /<br>CD area | \$0.25 per sq./ft.<br>@ 3,049 sq./ft.<br>\$762.25.00 | N/A         | \$ 762.25       |