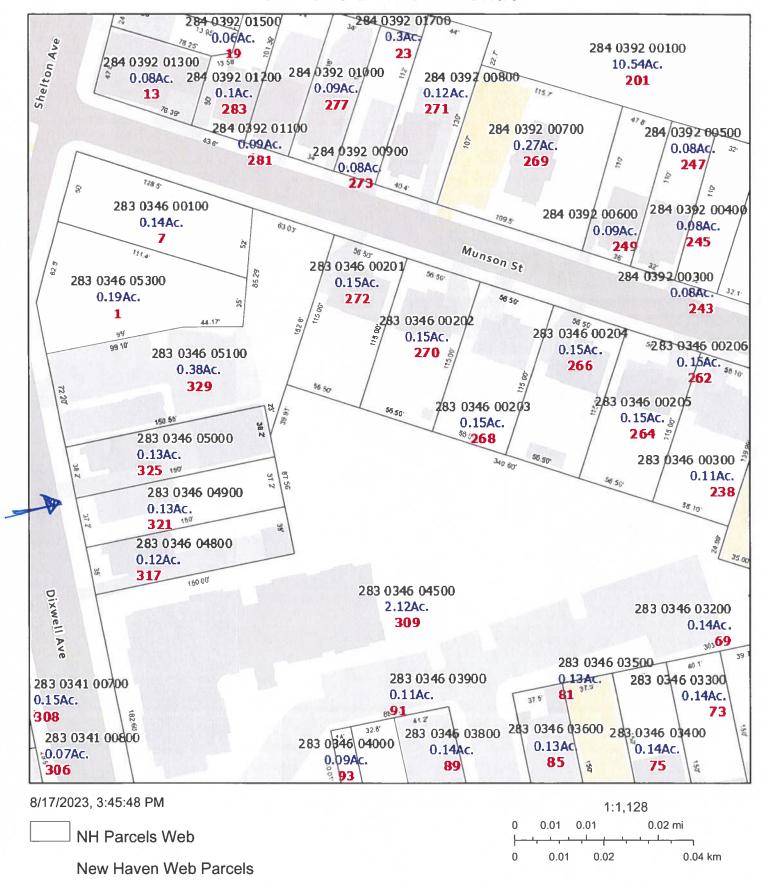

#### 321-325 Dixwell Avenue

Evan told the committee the City is proposing to sell this vacant to the Elks as a negotiated sale at \$2.00 per square foot for a purchase price of \$22,500. The Elks have been working with the City of New Haven on the Dixwell Plaza redevelopment. The City has been assisting the Elks with their relocation, we were planning to sell them a parcel on County Street, but they purchased a property at 329 Dixwell Avenue on the private market. This lot will serve as parking and site control. There is a letter of support from Alder Morrison for this property.

Evan said the lot was appraised at \$105,000 but LCI discounted the price because of the City's commitment to assist the Elks with their relocation. LCI recognized we needed to bring in revenue as part of this sale and not sell the parcel for \$1.00. LCI negotiated with the Elks and arrived at \$2.00 per square foot, based upon good faith efforts during the Plaza relocation. The Elks will be appearing at Zoning next month and will need City Plan Site Plan approval. The Elks have been a great asset to the community.

#### **Property Description**

| Prope              | rty Address                  | Mar               | Map-Block-Parcel 283 0346 04900 283 0346 05000 |     | Ward                          | Property Type |                     | Total legal units                  |  |
|--------------------|------------------------------|-------------------|------------------------------------------------|-----|-------------------------------|---------------|---------------------|------------------------------------|--|
|                    | xwell Avenue<br>xwell Avenue |                   |                                                |     | BA 22 Build<br>BA             |               | ldable Lot Per Zoni |                                    |  |
| 2                  | 70%                          | 70% of Assessment |                                                |     | perty Size                    |               |                     |                                    |  |
| Land + OB          | Building                     | Other             | Total Value                                    | For | Tax Purpe                     | oses          | Lot Size            | Total sq. ft.                      |  |
| \$68,200<br>68,600 | N/A                          |                   | \$ 136,800                                     |     | For Tax Purposes<br>\$ 95,760 |               | 75' X 150'          | 11,250 Sq./<br>Ft.<br>Per Assessor |  |

#### **Property Value Information**

| Appraised Value | Appraised by          | Date    | Type of Sale | Offered amount            | Rehab costs | LCI Recommended |
|-----------------|-----------------------|---------|--------------|---------------------------|-------------|-----------------|
| \$105,000.00    | Esposito & Associates | 9/1/202 | Negotiated   | \$2.00 per<br>square foot | TBD         | \$22,500        |