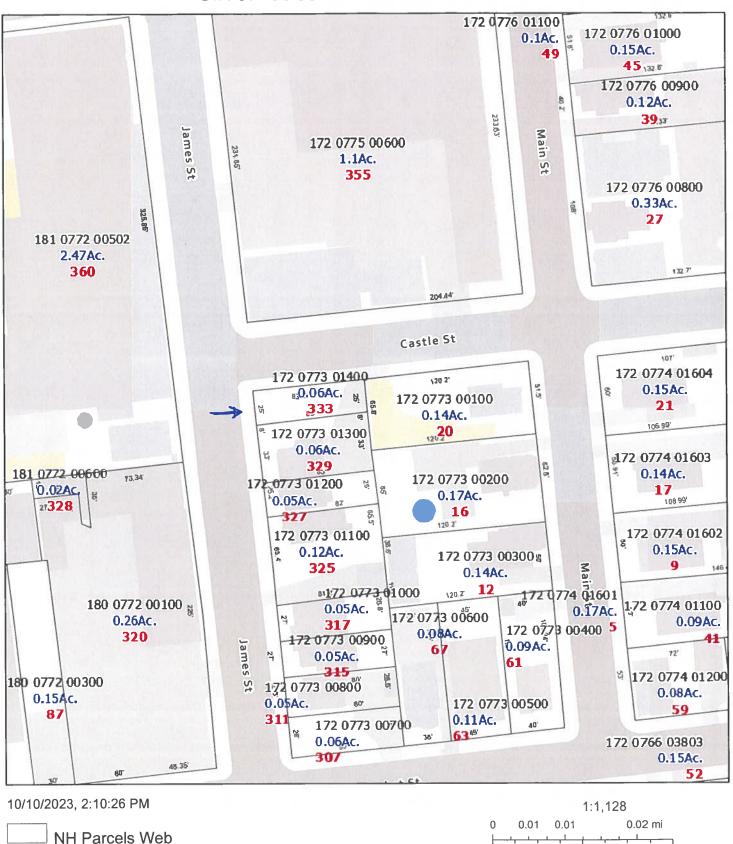

#### 333 James Street

Evan told the committee this is a sliver lot sale to an owner occupant at \$0.25 per square foot. The City sold the applicant a few feet of this lot years ago, and now would like to sell the remaining portion of the lot to the applicant. The applicant will utilize this lot as a side yard area. Evan met with Alder Herrera and she supports the sale. The owner will fence the lot at the request of Alder Herrera. The lot isn't buildable because it's a narrow corner lot. This is a typical sliver lot sale. There has been a lot of illegal dumping at this site over the last few years.