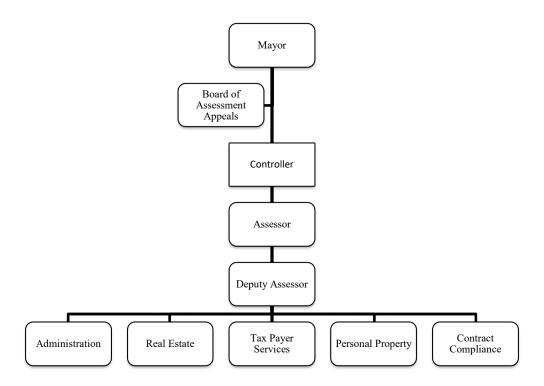

|
| Parking Tickets Paid         | \$2,383,350            | \$3,850,000               | \$3,100,000          |
| Residential Permits Paid     | -                      | -                         | -                    |
| Police Private Duty Payments | \$4,188,321            | \$5,300,000               | \$4,300,000          |
| Purchasing:                  |                        |                           |                      |
| Purchase Orders Processed    | 7,891                  | 6,400                     | 7,000                |
| Solicitations                | 229                    | 200                       | 200                  |

#### 139 DEPARTMENT OF ASSESSMENTS

ALEXZANDER PULLEN – ACTING ASSESSOR 165 CHURCH STREET, 1<sup>ST</sup> FLOOR 203-946-4800



## **MISSION / OVERVIEW:**

The primary responsibility of the Department of Assessments is to develop the annual Grand List of taxable and exempt properties. The Grand List includes three categories:

- Real Estate
- Personal Property
- Motor Vehicles

The net taxable 2021 Grand List was composed of approximately 25,000 taxable parcels of Real Estate, approximately 3,420 Personal Property accounts and approximately 57,400 Motor Vehicles. Included in the continuous maintenance of the Grand List is the administration of approximately 2,300 tax exempt properties.

## **FY 2022-2023 HIGHLIGHTS:**

- Completed second year of three-year audit of personal property accounts.
- Settled outstanding appeals from 2016 Revaluation.

## FY 2023-2024 GOALS / INITIATIVES:

- Begin the process of defendi