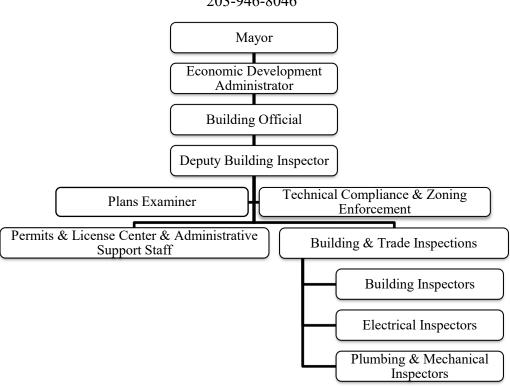

ume service, coaching).
- Assist Section 3 workers in obtaining financial literacy training and coaching.
- Provided or connected Section 3 workers with assistance in seeking employment, including drafting, resumes, preparing for interviews, finding job opportunities connecting residents to job placement services.
- Holding one or more job fairs.
- Providing or referring Section 3 workers to services supporting work readiness and retention (e.g., work readiness activities, interview clothing, test fees, transportation, childcare).
- Assisted in applying for/or attending community college, a four-year educational institution, or vocational/technical training

#### 721 OFFICE OF BUILDING INSPECTION AND ENFORCEMENT

JAMES TURCIO, DIRECTOR 200 ORANGE STREET, 5<sup>TH</sup> FLOOR 203-946-8046



# MISSION / OVERVIEW:

The Building Department continues to provide a high level of services through the issuance of building, electrical and mechanical permits; zoning compliance, and inspections of all phases of construction and reconstruction by enforcing City ordinance and State statutes as they pertain to the public safety and welfare. Individuals cited for working without permits are issued "stop work" orders; abandoned structures open to trespassing are ordered to be secured and, when necessary, ordered to be demolished. Building and demolition permits are withheld on tax delinquent properties. An ordinance amendment requiring fines up to \$1,000 for projects that start without a valid permit has been successful in reducing the projects that are not permitted and has increased per