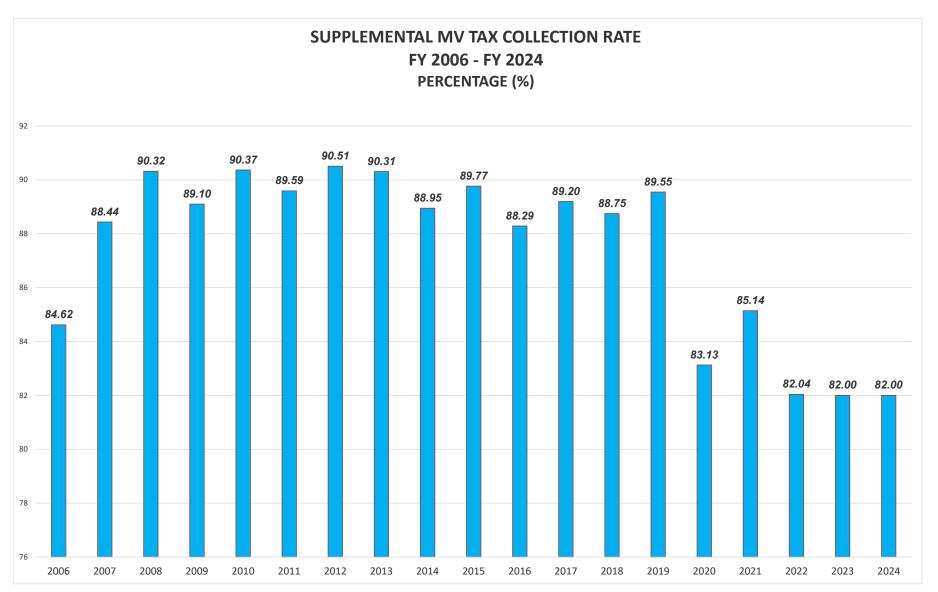

| November91.7% |
| December83.3% |
| January75.0%  |
| February66.7% |
| March58.3%    |
| April50.0%    |
| May41.7%      |
| June33.3%     |
| July25.0%     |

**CURRENT INTEREST** is budgeted for interest charged on current taxes not received within 30 days of the July 1 and January 1 due dates, at the rate of 1.5% per month.

### **DELINQUENT CITY TAXES**

Pursuant to State Statutes, property taxes are subject to a fifteen-year statute of limitations. All taxes collected in this category are budgeted in DELINQUENT REAL AND PERSONAL PROPERTY TAXES. Collection of delinquent taxes are also enforced through foreclosure and tax warrants. The interest rate on delinquent taxes is 1.5% per month or 18% per annum.

### MILL RATE HISTORY





FY 2006-2022 Actual FY 2023 & 2024 Projected









# Mill Rate Comparison ( https://portal.ct.gov/OPM/IGPP/Publications/Mill-Rates )

| Rank | Municipality                                                    | Mill Rate FY<br>2018 (GL<br>2016) | Mill Rate FY<br>2019 (GL<br>2017) | Mill Rate FY<br>2020 (GL<br>2018) | Mill Rate FY<br>2021 (GL<br>2019) | Mill Rate FY<br>2022 (GL<br>2020) | Mill Rate FY<br>2023 (GL<br>2021) |
|------|-----------------------------------------------------------------|-----------------------------------|-----------------------------------|-----------------------------------|-----------------------------------|-----------------------------------|-----------------------------------|
| 1    | Hartford - residential<br>homes are assessed at<br>lower amount | 74.29                             | 74.29