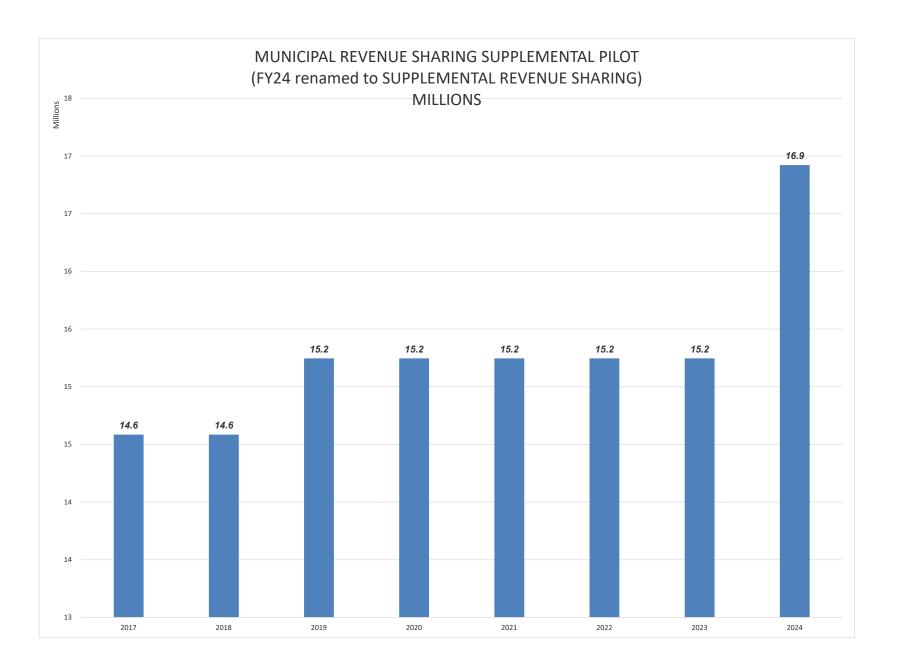

onstituent towns based on comparable P.I.L.O.T payments in the region, a schedule agreed to upon incorporation.

**NON-PROFITS:** Represents efforts begun in FY 04-05 to secure funding from local Non-Profits and currently includes contributions from Yale University, Yale/New Haven Hospital, and several smaller organizations.

**YALE UNIVERSITY VOLUNTARY**: Represents efforts begun in FY 04-05 to secure funding from local Non-Profits and currently includes contributions from Yale University, Yale/New Haven Hospital, and several smaller organizations.







FY 2006-2022 Actual FY 2023 & 2024 Budget



FY 2006-2022 Actual FY 2023 & 2024 Budget





FY 2006-2022 Actual FY 2023 & 2024 Budget



2-53





FY 2006-2022 Actual FY 2023 & 2024 Budget



FY 2006-2022 Actual FY 2023 & 2024 Budget





FY 2017-2022 Actual FY 2023 & 2024 Budget

# **Board of Alders Budget Summary**

The Board of Alder approved budget increased by 4.66% or \$29.5M. The increase in the budget is close to inflationary amounts that many states, cities, and towns have seen across the country. City fixed cost which includes pensions, employee benefits, liability insurance, debt service and utilities account for \$8.2M or 27.99% of the budgetary increase. The Board of Alder Approved budget also includes an expenditure increase of \$8.0M for the Board of Education.

Public safety, which includes Police, Fire, and the City's 911 Emergency Call Center, accounts for \$5.2 million of the \$29.5 million total budget increase. This increase includes the addition of new sworn personnel to improve safety in our city. I