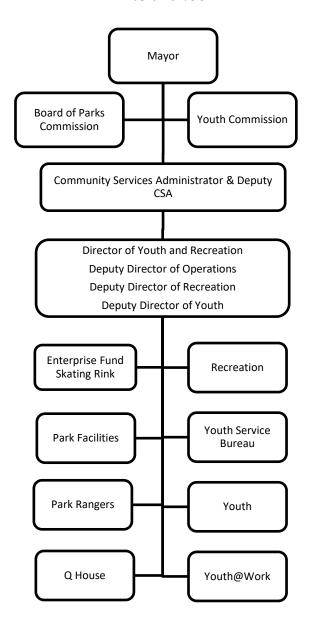

Goal<br>FY 2023-2024 |
|------------------------------|------------------------|---------------------------|----------------------|
| CDBG Software/Public Service |                        |                           |                      |
| Youth                        | 2050                   | 2300                      | 2400                 |
| Health                       | 500                    | 600                       | 750                  |
| Adult                        | 550                    | 600                       | 675                  |
| Elderly                      | 80                     | 130                       | 180                  |

## 309 RECREATION AND YOUTH SERVICES

GWENDOLYN B. WILLIAMS, DIRECTOR 165 CHURCH ST., 1<sup>ST</sup> FLOOR 203-946-7582



# **MISSION / OVERVIEW:**

The City of New Haven Youth and Recreation Departments' mission is to ensure all New Haven youth are aware and have access to positive opportunities to meet their basic needs to [1] be safe, cared for, valued and independent; [2] build skills and competencies that will allow them to thrive and contribute to society; and [3] enhance the quality of life for New Haven youth by creating an atmosphere of community through people, parks and programs.

## **FY 2022-2023 HIGHLIGHTS:**

- Summer 2022 Youth@Work through the City of New Haven facilitated paid work experiences for over 400 students in the public sector at community-based agencies. Each youth worked a maximum of 25 hours per week for 5 weeks.
- Youth Connect remains a major component of the Mayor's citywide