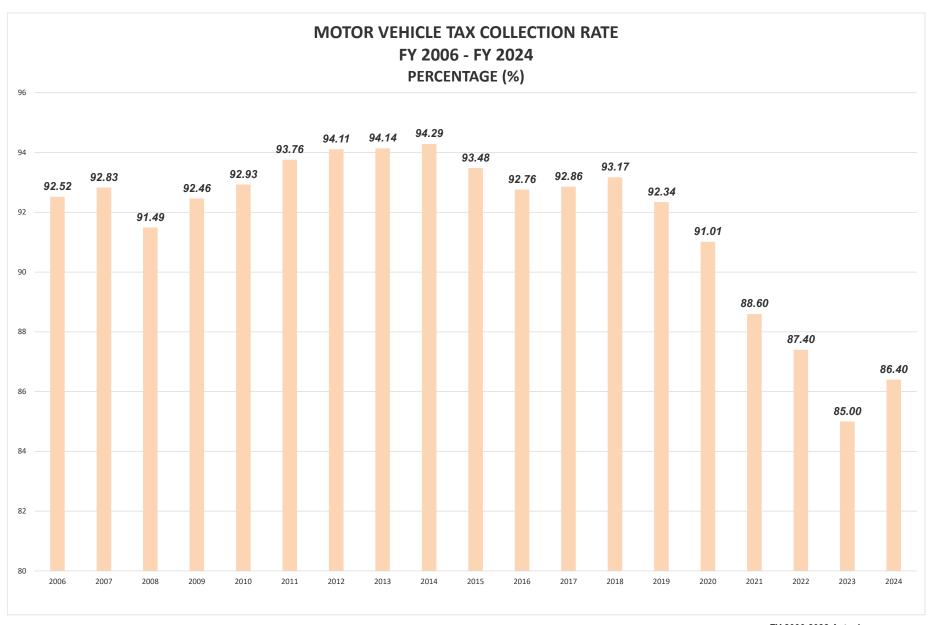

--|
| November91.7% |
| December83.3% |
| January75.0%  |
| February66.7% |
| March58.3%    |
| April50.0%    |
| May41.7%      |
| June33.3%     |
| July25.0%     |

**CURRENT INTEREST** is budgeted for interest charged on current taxes not received within 30 days of the July 1 and January 1 due dates, at the rate of 1.5% per month.

### **DELINQUENT CITY TAXES**

Pursuant to State Statutes, property taxes are subject to a fifteen-year statute of limitations. All taxes collected in this category are budgeted in DELINQUENT REAL AND PERSONAL PROPERTY TAXES. Collection of delinquent taxes are also enforced through foreclosure and tax warrants. The interest rate on delinquent taxes is 1.5% per month or 18% per annum.

### MILL RATE HISTORY





FY 2006-2022 Actual FY 2023 & 2024 Projected









# Mill Rate Comparison ( https://portal.ct.gov/OPM/IGPP/Publications/Mill-Rates )

| Rank | Municipality                                                    | Mill Rate FY<br>2018 (GL<br>2016) | Mill Rate FY<br>2019 (GL<br>2017) | Mill Rate FY<br>2020 (GL<br>2018) | Mill Rate FY<br>2021 (GL<br>2019) | Mill Rate FY<br>2022 (GL<br>2020) | Mill Rate FY<br>2023 (GL<br>2021) |
|------|-----------------------------------------------------------------|-----------------------------------|-----------------------------------|-----------------------------------|-----------------------------------|-----------------------------------|-----------------------------------|
| 1    | Hartford - residential<br>homes are assessed at<br>lower amount | 74.29                             | 74.29