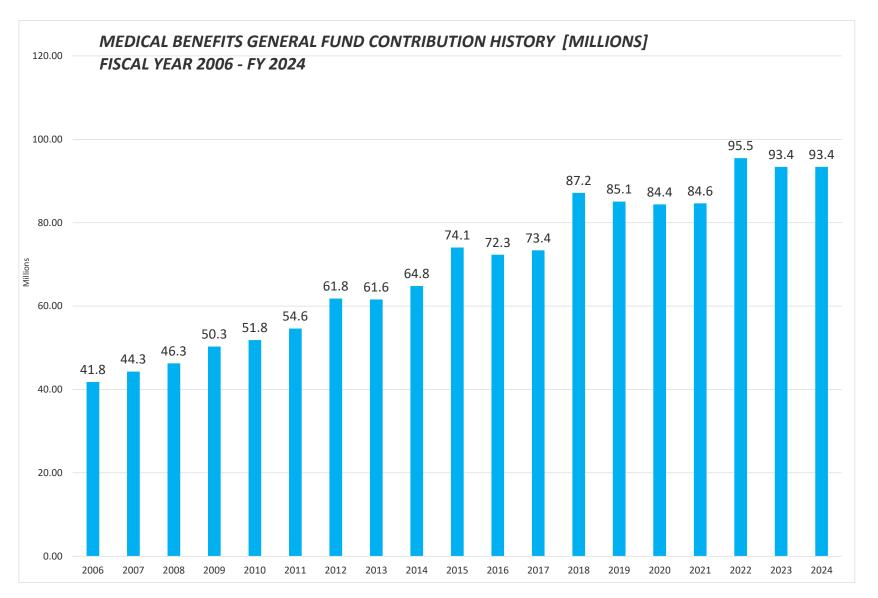

#### **BENEFITS MANAGEMENT**

The City of New Haven accounts for Medical Benefits though an established Medical Fund to account for and finance the retained risk of loss for medical benefits coverage. The city maintains a group health plan providing both insured and self-insured medical, prescription drug, dental and vision plan benefits. For the New Haven Public Schools, Cafeteria union, A third party medical plan is established through Unite Here.

The City of New Haven, Office of Human Resources maintains Medical Benefits for both the City and Board of Education active and retired employees as outlined through collective bargaining. City and Board of Education employees receive a diverse range of benefits, including inpatient care, outpatient care, home health and hospice services, emergency care, specialty provider services, maternity benefits, mental health/substance abuse services, prosthetic devices/medical equipment, and other outpatient services.

The City of New Haven, Office of Human Resources works with Anthem (City's current medical provider) and consultants to ensure adequate health coverage is provided.