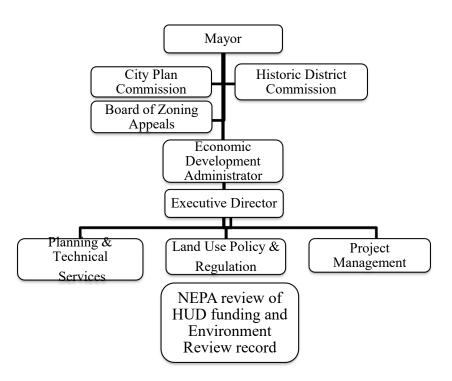

| 15.4                 |

| Park Services & Programs: |       |       |       |
|---------------------------|-------|-------|-------|
| # of Parks Visits         | 1,800 | 1,800 | 1,800 |
| # of Trees Trimmed        | 1,038 | 1,000 | 1,250 |
| # of Trees Removed        | 375   | 375   | 400   |
| # of Stumps Removed       | 69    | 200   | 225   |
| # of Trees Planted        | 545   | 500   | 550   |

• \*For FY 22-23 Solid Waste/Refuse Management – The projected surplus for 2023, at best, would be \$50,000. The costs for hauling and disposal of recyclables, which used to be absorbed by the market pricing, is no longer. Goal for 2024 is \$100,000. Per Director Pierre Barbour

#### 702 CITY PLAN

LAURA BROWN, EXECUTIVE DIRECTOR 165 CHURCH STREET, 5<sup>TH</sup> FLOOR 203-946-6378



### **MISSION/OVERVIEW:**

The City Plan Department is responsible for all matters pertaining to planning functions of the City. City Plan works to improve the well-being of all residents in our community by creating safe, equitable, healthful, economically vibrant and attractive places. Planners engage with residents, community leaders, and elected officials to guide the development of physical spaces and develop frameworks for the long-term sustainable growth and development of the City. To achieve this, City Plan works closely with other City Departments, organizations and agencies to plan, design, and manage parks, trails, schools, roadways, streetscapes, housing, and provide leadership on zoning initiatives and ordinances impacting land use.

City Plan also provides important regula