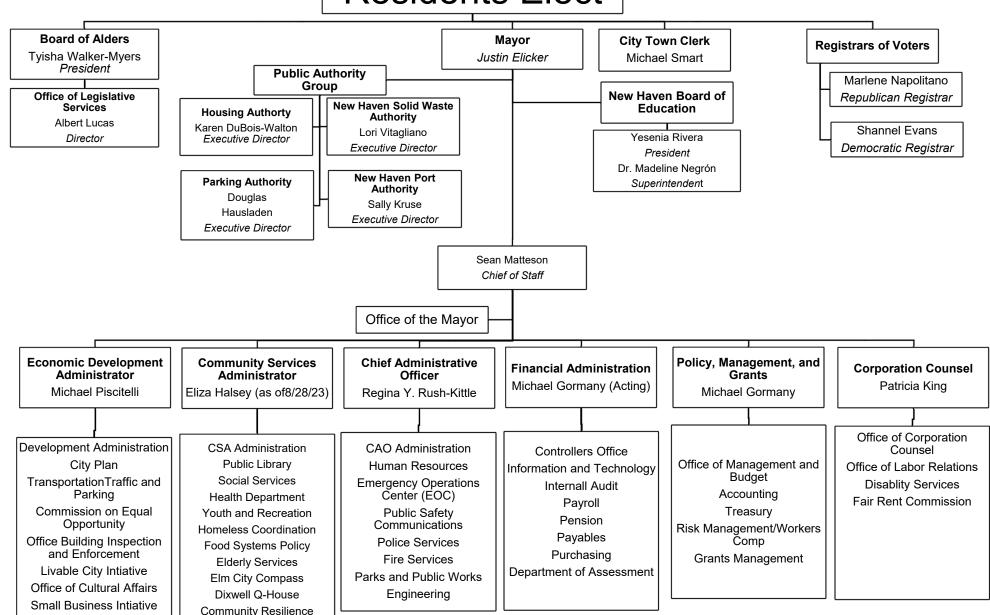

|  |  |
| Public Safety Communications              | Joseph F. Vitale Jr           | 203-946-6236 | JVitale@newhavenct.gov                 |  |  |
| Youth and Recreation                      | Gwendolyn Williams            | 203-946-7582 | gbusch@newhavenct.gov                  |  |  |
| Registrar of Voters                       | Marlene Napolitano            | 203-946-8035 | mnapolitano@newhavenct.gov             |  |  |
| Registrar of Voters                       | Shannel Evans                 | 203-946-8035 | sevans@newhavenct.gov                  |  |  |
| Transportation, Traffic & Parking         | Sandeep Aysola                | 203-946-8075 | saysola@newhavenct.gov                 |  |  |

## **City of New Haven Organizational Structure**

# Residents Elect



# BOA APPROVED BUDGET FISCAL YEAR 2023-24 TABLE OF CONTENTS

| BUDGET SECTIONS                                                                                                                                                                                                                                                                                             |                                                                               |  |
|-------------------------------------------------------------------------------------------------------------------------------------------------------------------------------------------------------------------------------------------------------------------------------------------------------------|-----------------------------------------------