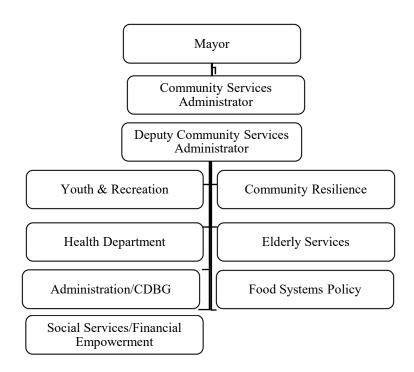

Eliza Halsey, Community Services Administrator (as of 08/28/23)

#### CITY OF NEW HAVEN ADMINISTRATOR'S LISTING

| City Coordinator & Superintendent Listing |                               |              |                                        |  |  |
|-------------------------------------------|-------------------------------|--------------|----------------------------------------|--|--|
| Department                                | Coordinator/Superintendent    | Phone        | Email                                  |  |  |
| Board of Education                        | Dr. Madeline Negrón           | 475-220-1000 | superintendent@new-<br>haven.k12.ct.us |  |  |
| Chief Administrator's Office              | Regina Rush-Kittle)           | 203-946-7900 | RRushKittle@newhavenct.gov             |  |  |
| Community Services Administration         | Eliza Halsey (as of8/28/23)   | 203-946-7909 |                                        |  |  |
| Economic Development                      | Michael Piscitelli, AICP      | 203-946-2867 | mpiscite@newhavenct.gov                |  |  |
| Depar                                     | tment Head and Cabin          | et Member L  | Listings                               |  |  |
| Department                                | Department Head               | Phone        | Email                                  |  |  |
| Assessor's Office                         | Alexzander D. Pullen (Acting) | 203-946-4800 | apullen@newhavenct.gov                 |  |  |
| City Plan                                 | Laura E. Brown                | 203-946-6379 | lebrown@newhavenct.gov                 |  |  |
| City/Town Clerk                           | Michael Smart                 | 203-946-8349 | msmart@newhavenct.gov                  |  |  |
| Comm. On Equal Opportunities              | Nichole Jefferson             | 203-946-7727 | njeffers@newhavenct.gov                |  |  |
| Community Resilience                      | Carlos Sosa-Lombardo          | 203-946-7846 | csosalombardo@newhavenct.gov           |  |  |
| Corporation Counsel                       | Patricia King                 | 203-946-7951 | pking@newhavenct.gov                   |  |  |
| Disability Services                       | Gretchen Knauff               | 203-946-7833 | gknauff@newhavenct.gov                 |  |  |
| Elderly Services                          | Tomi Veale                    | 203-946-8550 | tveale@newhavenct.gov                  |  |  |
| Engineering                               | Giovanni Zinn                 | 203-946-6417 | gzinn@newhavenct.gov                   |  |  |
| Fair Rent Commission                      | Wildaliz Bermúdez             | 203-946-8156 | WiBermudez@newhavenct.gov              |  |  |
| Finance Department                        | Michael Gormany (Acting)      | 203-946-8300 | mgormany@newhavenct.gov                |  |  |
| Fire Department                           | Chief John Alston             | 203-946-6300 | jalston@newhavenct.gov                 |  |  |
| Health Department                         | Maritza Bond                  | 203-946-6999 | mbond@newhavenct.gov                   |  |  |
| Human Resources                           | Marcela Garcia                | 203-946-6767 | mgarcia@newhavenct.gov                 |  |  |
| Legislative Services                      | Albert Lucas                  | 203-946-8371 | alucas@newhavenct.gov                  |  |  |
| Labor Relations                           | Wendella Ault-Battey          | 203-946.7153 | WAultBattey@newhavenct.gov             |  |  |
| Livable City Initiative                   | Arlevia Samuel                | 203-946-7090 | asamuel@newhavenct.gov                 |  |  |
| Mayor's Office                            | Mayor Justin Elicker          | 203-946-8200 |                                        |  |  |
| Policy, Management, and Grants            | Michael Gormany               | 203-946-6413 | mgormany@newhavenct.gov                |  |  |
| Office of Building Inspection             | Robert Dillon                 | 203-946-8046 | rdillon@newhavenct.gov                 |  |  |
| Parks and Public Works                    | Rebecca Bombero (Acting)      | 203-946-7700 | <u>rbombero@newhavenct.gov</u>         |  |  |
| Police Department                         | Karl Jacobson                 | 203-946-6333 | kjacobson@newhavenct.gov               |  |  |
| Public Library                            | Maria Bernhey                 | 203-946-7901 | mbernhey@nhfpl.org                     |  |  |
| Public Safety Communications              | Joseph F. Vitale Jr           | 203-946-6236 | JVitale@newhavenct.gov                 |  |  |
| Youth and Recreation                      | Gwendolyn Williams            | 203-946-7582 | gbusch@newhavenct.gov                  |  |  |
| Registrar of Voters                       | Marlene Napolitano            | 203-946-8035 | mnapolitano@newhavenct.gov             |  |  |
| Registrar of Voters                       | Shannel Evans                 | 203-946-8035 | sevans@newhavenct.gov                  |  |  |
| Transportation, Traffic & Parking         | Sandeep Aysola                | 203-946-8075 | saysola@newhavenct.gov                 |  |  |