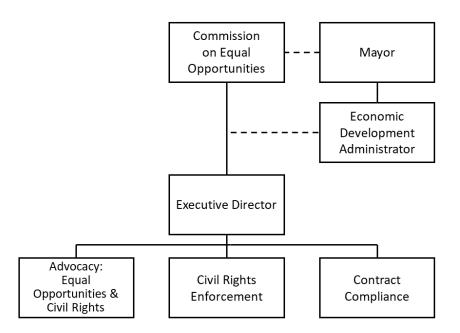

| ~10,000              |
| Fotal Collections           | \$3,052,574                                                                                      | \$4,771,669<br>including<br>\$4,073,864-<br>Coin, Cash and<br>App revenue and<br>\$697,804- Meter<br>bags revenue | ~5,200,000           |
| Meter Work Orders Completed | 774 TOTAL Total M5 replacements = 150 total M3 replaced by parkeon = 100. 524 batteries replaced | 884 TOTAL including Total M5 replacements = 120. Total M3 replaced by Flowbird = 100. 764 batteries replaced      | ~1000                |

#### 705 COMMISSION ON EQUAL OPPORTUNITIES

NICHOLE JEFFERSON, EXECUTIVE DIRECTOR 200 Orange Street, Room 400 Hall of Records 203-946-7727



### **OVERVIEW:**

The Commission on Equal Opportunities (Commission) is a semi-autonomous civil rights agency, and the Commission is the oldest civil rights agency in the United States. The Commission's official local action is to promote and assure equality of opportunity for all residents of the City, correct past denials of equal opportunities, and prevent such rejections in the future. It was established in 1964 by City Ordinance Chapter 12½.

The Commission promotes and assures equal opportunities for individuals by monitoring and enforcing contractor and vendor equal employment/affirmative action policies, including the City's Living Wage ordinance. The Commission is mandated to enforce compliance with related state and federal laws, including enforcing state and federal prevailin