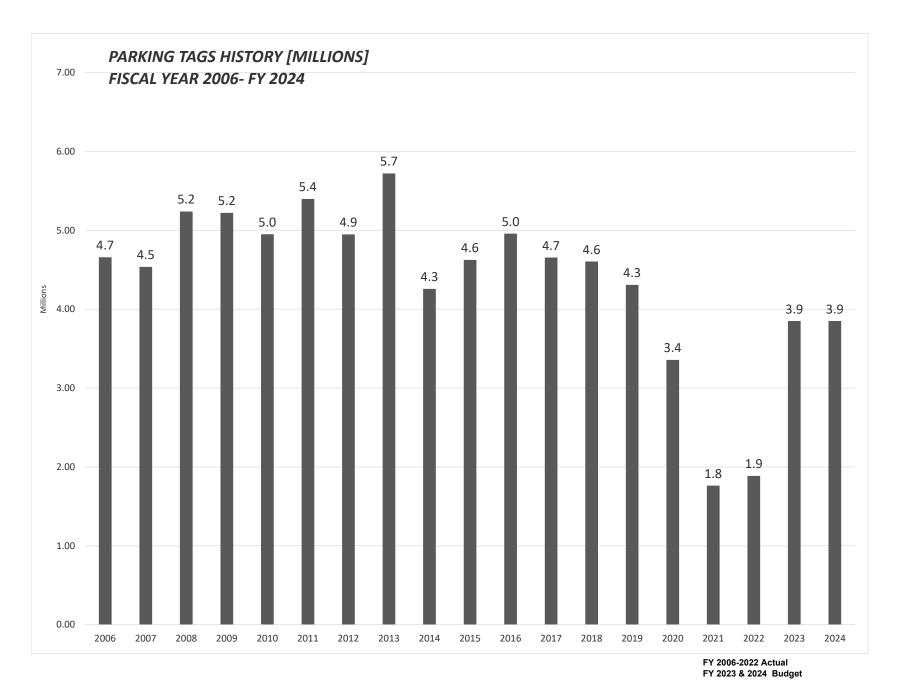

constituent towns based on comparable P.I.L.O.T payments in the region, a schedule agreed to upon incorporation.

**NON-PROFITS:** Represents efforts begun in FY 04-05 to secure funding from local Non-Profits and currently includes contributions from Yale University, Yale/New Haven Hospital, and several smaller organizations.

**YALE UNIVERSITY VOLUNTARY**: Represents efforts begun in FY 04-05 to secure funding from local Non-Profits and currently includes contributions from Yale University, Yale/New Haven Hospital, and several smaller organizations.







FY 2006-2022 Actual FY 2023 & 2024 Budget



FY 2006-2022 Actual FY 2023 & 2024 Budget





FY 2006-2022 Actual FY 2023 & 2024 Budget



2-53





FY 2006-2022 Actual FY 2023 & 2024 Budget



FY 2006-2022 Actual FY 2023 & 2024 Budget





FY 2017-2022 Actual FY 2023 & 2024 Budget

# **Board of Alders Budget Summary**

The Board of Alder approved budget increased by 4.66% or \$29.5M. The increase in the budget is close to inflationary amounts that many states, cities, and towns have seen across the country. City fixed cost which includes pensions, employee benefits, liability insurance, debt service and utilities account for \$8.2M or 27.99% of the budgetary increase. The Board of Alder Approved budget also includes an expenditure increase of \$8.0M for the Board of Education.

Public safety, which includes Police, Fire, and the City's 911 Emergency Call Center, accounts for \$5.2 million of the \$29.5 million total budget increase. This increase includes the addition of new sworn personnel to improve safety in our city.