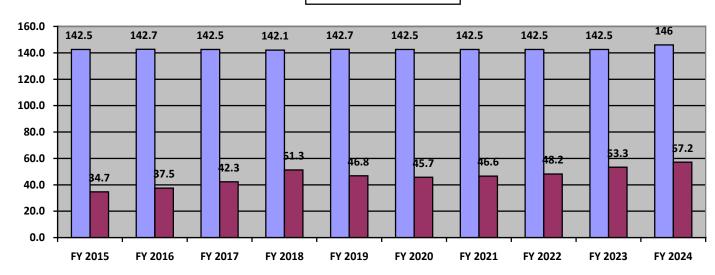

y to improve academic achievement.

| FY   | ECS Entitlement | Alliance Portion | General Fund Portion |
|------|-----------------|------------------|----------------------|
| 2019 | 155,509,525     | 12,637,138       | 142,509,525          |
| 2020 | 158,100,479     | 15,301,995       | 142,798,484          |
| 2021 | 160,469,961     | 17,960,436       | 142,509,525          |
| 2022 | 162,840,114     | 20,330,589       | 142,509,525          |
| 2023 | 163,463,956     | 20,954,431       | 142,509,525          |
| 2024 | 165.311.489     | 19.301.964       | 146.009.525          |

\*\*FY 2024 budget estimates using additional funding for the non-restricted (GF) budget

# FY 2015-2022 Actual, & FY 2023 & FY 2024 Budget

### **ECS FUNDING SINCE 2015 FUNDING**

■ State Education Aid ■ City



**Education GF Expenditure and Educaion Cost Sharing** 

☐ GF Expenditures ☐ Education Cost sharing



**STATE AID FOR CONSTRUCTION AND RECONSTRUCTION:** The State reimburses local governments for debt payments for old school construction projects based upon the principal and interest debt schedules.

**HEALTH SERVICES-NON-PUBLIC SCHOOLS** program provides reimbursement according to a sliding scale ranging from 45% to 90%, for the costs of eligible health related services provided by the City to children who attend non-public schools.

**LOCAL AND DISTRICT HEALTH DEPARTMENTS** A statutory per capita grant is paid by the Department of Public Health to eligible local health authorities, pursuant to C.G.S. section 19a-202 and section 19a-245. Upon application:

Each health district that has