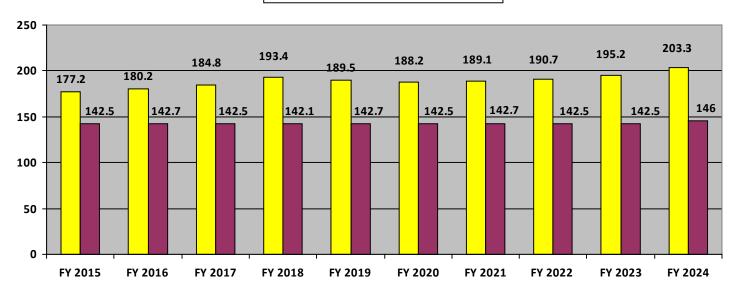

#### **BOARD OF EDUCATION**

The New Haven public school district is coterminous with City boundaries. Effective on January 1, 2016, the Board of Education shall consist of seven (7) members as follows: The Mayor, four (4) members appointed by the mayor, subject to approval by the Board of Alders; and two (2) elected by district, which districts shall be established as set forth in Article II of the City Charter. The Department is administered by a Superintendent of Schools who is appointed by the Board of Education. The Department is financed through the General Fund of the City and the State principally through the Education Cost Sharing Grant and its budget is prepared in the same manner as that of other City departments. Expenditures of the Department are audited by the City's auditor. Financial transactions vary from those of other City departments in that after adoption of the General Fund budget, the Board of Education has control over its budget.

Based on audited figures for Fiscal Years 2001 through 2022, the city has continued to meet the Minimum Expenditure Requirement of Section 10-262(j) of the Connecticut General Statutes.