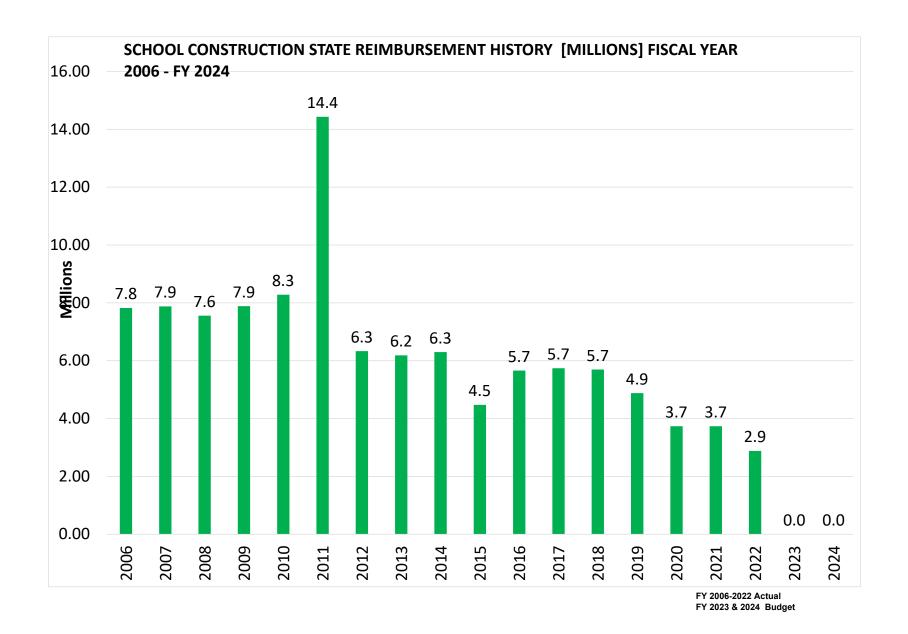

<u>School Construction Projects</u>: For school construction projects approved by the State Legislature prior to July 1, 1996, the State of Connecticut will reimburse the City for principal and interest on bonds issued for eligible school construction costs over the life of outstanding school bonds.

For projects approved on or after July 1, 1996, Section 10-287(i) of the Connecticut General Statues provides for proportional progress payments for eligible school construction costs. The City will only be required to issue bonds for costs net of such progress payments. The city is currently reimbursed at the rate of approximately 79 percent. This percentage is recalculated by the State annually. For certain Charter and Magnet Schools the reimbursement rate is 90 percent. All the current school projects under construction were approved after July 1, 1996 and are subject to progress payments.

School construction projects that were approved by the State on or after July 1, 1996, are subject to progress payments which reimburse the city for costs during construction. To facilitate cash flow, the City of New Haven issued a general obligation note in anticipation of State grants for school construction projects under a tax-exempt revolving loan agreement. This general obligation note can accommodate the issuance of up to \$72,000,000 of grant anticipation notes under the revolving loan agreement, with an interest rate of (79%x (1 mo. LIBOR+30bps) (Indicative .3239%) (The product of (a) the sum of the LIBOR Index plus the Applicable Spread and (b) the Margin Rate Factor. -), which expires on May 25, 2023. As of June 30, 2021, the city has approximately \$69,000,000 of notes outstanding under the Agreement.

<u>Authorized but Unissued Debt</u>: As of June 30, 2022, the city had approximately \$226,255,187 in bonds authorized but unissued. This amount has been authorized solely for school construction bonds as of June 30, 2022.