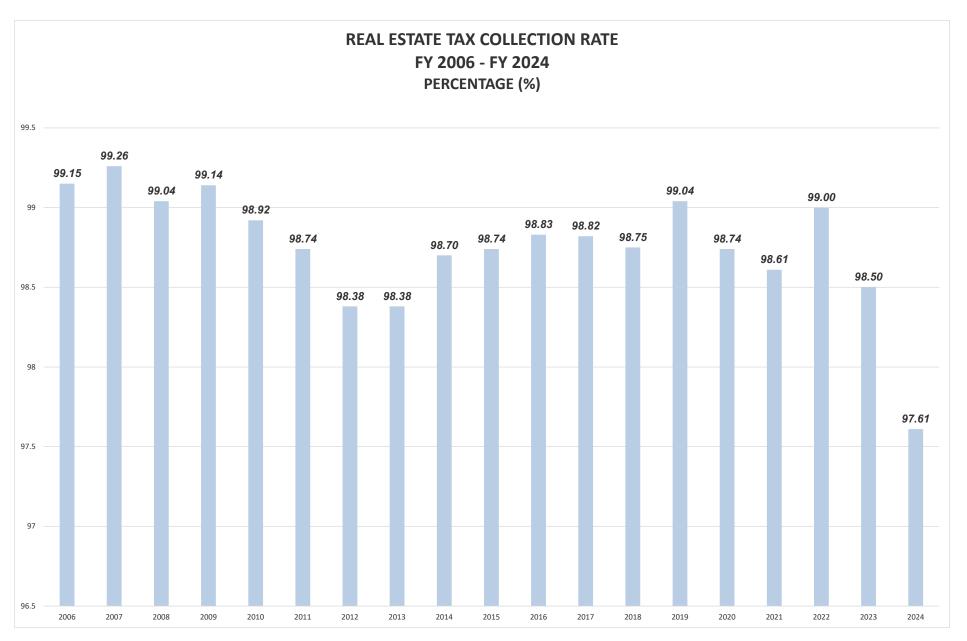

----|
| November91.7% |
| December83.3% |
| January75.0%  |
| February66.7% |
| March58.3%    |
| April50.0%    |
| May41.7%      |
| June33.3%     |
| July25.0%     |

**CURRENT INTEREST** is budgeted for interest charged on current taxes not received within 30 days of the July 1 and January 1 due dates, at the rate of 1.5% per month.

### **DELINQUENT CITY TAXES**

Pursuant to State Statutes, property taxes are subject to a fifteen-year statute of limitations. All taxes collected in this category are budgeted in DELINQUENT REAL AND PERSONAL PROPERTY TAXES. Collection of delinquent taxes are also enforced through foreclosure and tax warrants. The interest rate on delinquent taxes is 1.5% per month or 18% per annum.

### MILL RATE HISTORY





FY 2006-2022 Actual FY 2023 & 2024 Projected









# Mill Rate Comparison ( https://portal.ct.gov/OPM/IGPP/Publications/Mill-Rates )

| Rank | Municipality                                                    | Mill Rate FY<br>2018 (GL<br>2016) | Mill Rate FY<br>2019 (GL<br>2017) | Mill Rate FY<br>2020 (GL<br>2018) | Mill Rate FY<br>2021 (GL<br>2019) | Mill Rate FY<br>2022 (GL<br>2020) | Mill Rate FY<br>2023 (GL<br>2021) |
|------|-----------------------------------------------------------------|-----------------------------------|-----------------------------------|-----------------------------------|-----------------------------------|-----------------------------------|-----------------------------------|
| 1    | Hartford - residential<br>homes are assessed at<br>lower amount | 74.29                             | 74.29