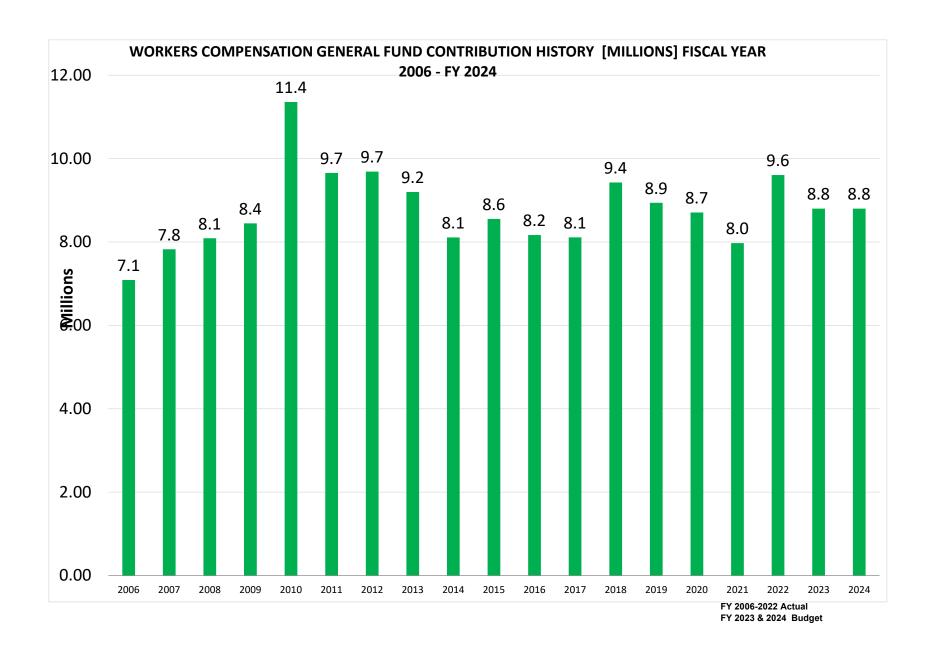

ION Total                                              | 189,451,176             | 188,217,832             | 189,127,653             | 190,671,009              | 195,263,784             | 203,263,784             | 203,263,784             |
| GRAND TOTAL                                                           | 529,264,452             | 550,532,242             | 559,256,255             | 603,182,996              | 633,192,672             | 662,720,609             | 662,720,609             |
| OKAND TOTAL                                                           | 323,204,432             | 330,332,242             | 559,250,255             | 003, 102,330             | 033, 132,012            | 002,720,009             | 302,120,009             |



FY 2006-2022 Actual FY 2023 & 2024 Budget





FY 2006-2022 Actual FY 2023 & 2024 Budget



FY 2006-2022 Actual FY 2023 & 2024 Budget



FY 2010-2022 Actual FY 2023 & 2024 Budget

# BOARD OF ALDER BUDGET PERSONNEL ALLOCATION FISCAL YEAR 2023-24 POSITION ADDITIONS AND/OR CHANGES

#### **Personnel Cost**

Section I. Personnel Additions
Section II. Title Changes/Reclass

Section II. Title Changes/Reclassifications Section III. Position(s) or PT Budget increases \$621,641 \$3,341 \$613,300

#### **SECTION I. Personnel Additions**

| Count | City Agency               | Job Title                                  | Potential<br>Union | Mayors<br>Proposed |
|-------|---------------------------|--------------------------------------------|--------------------|--------------------|
| 1.0   | Corp Counsel              | BOE Labor and Employme