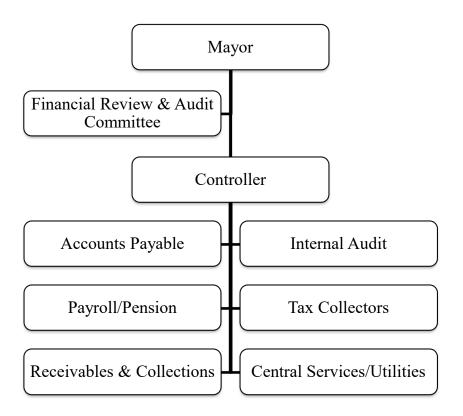

| Goal         |
|-------------------------|--------------|--------------|--------------|
| Performance Indicator   | FY 2021-2022 | FY 2022-2023 | FY 2023-2024 |
| Amount Paid by City     | \$7,552      | \$7,779      | \$8,013      |
| Labor Relation Matters: |              |              |              |
| Contracts Settled       | 0            | 0            | 0            |
| Grievances Filed        | 14           | 15           | 16           |
| Grievances Resolved     | 3            | 3            | 3            |
| MPP's Filed             | 23           | 24           | 25           |
| MPP's Resolved          | 10           | 11           | 12           |

#### 137 DEPARTMENT OF FINANCE

MICHAEL GORMANY, CONTROLLER (ACTING) 200 ORANGE STREET, 3<sup>RD</sup> FLOOR 203-946-8300



#### MISSION STATEMENT / OVERVIEW:

The Department of Finance is responsible for maintaining a system of internal control to ensure that all City funds are properly secured, and that books and records are established to account for all funds. The Department aims to provide timely financial information for key decision-makers. The Department also establishes strategic financial goals, provides financial services to all City departments and ensures financial accountability to the citizens and taxpayers of New Haven.

The Department's specific responsibilities include:

- Determine fair assessments for real estate, motor vehicles and personal property owned in the City;
- Collecting property taxes and miscellaneous revenues;
- Conduct internal audits on various city wide operations and proc