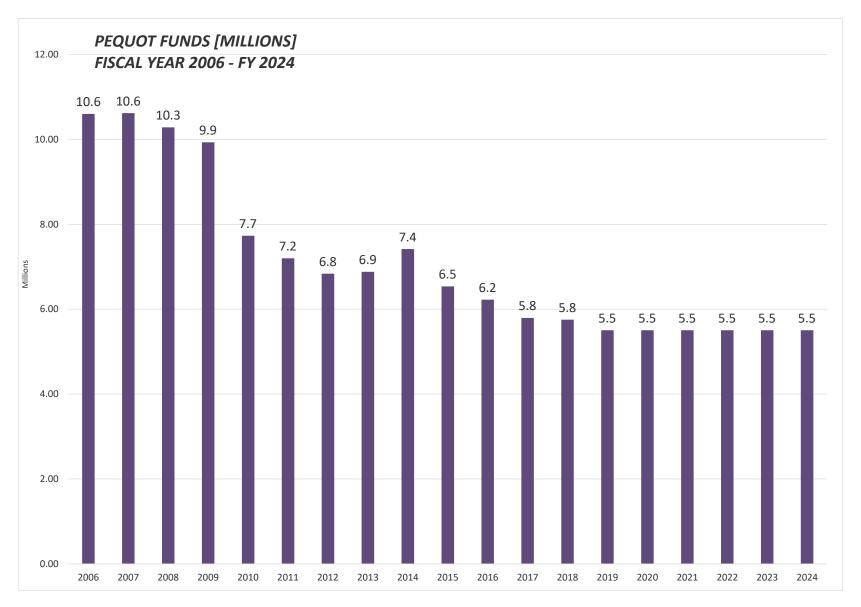

rity based upon payments made by other nonprofits.

**GREATER NEW HAVEN WPCA P.I.L.O.T**: Upon the formation of the regional WPCA, the new entity will be required to make PILOT payments to the constituent towns based on comparable P.I.L.O.T payments in the region, a schedule agreed to upon incorporation.

**NON-PROFITS:** Represents efforts begun in FY 04-05 to secure funding from local Non-Profits and currently includes contributions from Yale University, Yale/New Haven Hospital, and several smaller organizations.

**YALE UNIVERSITY VOLUNTARY**: Represents efforts begun in FY 04-05 to secure funding from local Non-Profits and currently includes contributions from Yale University, Yale/New Haven Hospital, and several smaller organizations.







FY 2006-2022 Actual FY 2023 & 2024 Budget



FY 2006-2022 Actual FY 2023 & 2024 Budget





FY 2006-2022 Actual FY 2023 & 2024 Budget



2-53





FY 2006-2022 Actual FY 2023 & 2024 Budget



FY 2006-2022 Actual FY 2023 & 2024 Budget





FY 2017-2022 Actual FY 2023 & 2024 Budget

# **Board of Alders Budget Summary**

The Board of Alder approved budget increased by 4.66% or \$29.5M. The increase in the budget is close to inflationary amounts that many states, cities, and towns have seen across the country. City fixed cost which includes pensions, employee benefits, liability insurance, debt service and utilities account for \$8.2M or 27.99% of the budgetary increase. The Board of Alder Approved budget also includes an expenditure increase of \$8.0M for the Board of Education.

Public safety, which includes Police, Fire, and the Cit