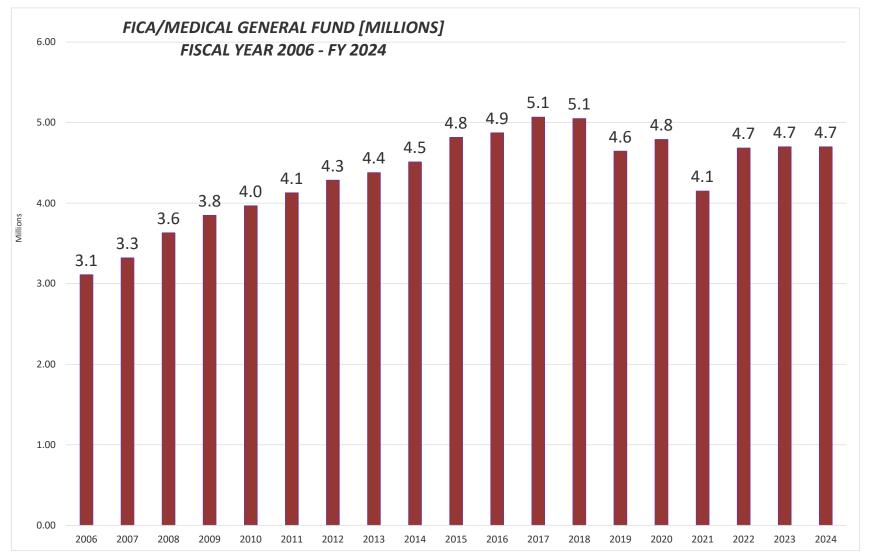

| 0                       |
| BOARD OF EDUCATION Total                                              | 189,451,176             | 188,217,832             | 189,127,653             | 190,671,009              | 195,263,784             | 203,263,784             | 203,263,784             |
| GRAND TOTAL                                                           | 529,264,452             | 550,532,242             | 559,256,255             | 603,182,996              | 633,192,672             | 662,720,609             | 662,720,609             |
| OKAND TOTAL                                                           | 323,204,432             | 330,332,242             | 559,250,255             | 003, 102,330             | 033, 132,012            | 002,720,009             | 302,120,009             |



FY 2006-2022 Actual FY 2023 & 2024 Budget





FY 2006-2022 Actual FY 2023 & 2024 Budget



FY 2006-2022 Actual FY 2023 & 2024 Budget



FY 2010-2022 Actual FY 2023 & 2024 Budget

# BOARD OF ALDER BUDGET PERSONNEL ALLOCATION FISCAL YEAR 2023-24 POSITION ADDITIONS AND/OR CHANGES

#### **Personnel Cost**

Section I. Personnel Additions
Section II. Title Changes/Reclass

Section II. Title Changes/Reclassifications Section III. Position(s) or PT Budget increases \$621,641 \$3,341 \$613,300

#### **SECTION I. Personnel Additions**

| Count | City Agency               | Job Title                                  | Potential<br>Union | Mayors<br>Proposed |
|-------|---------------------------|--------------------------------------------|--------------------|--------------------|
| 1.0   | Corp