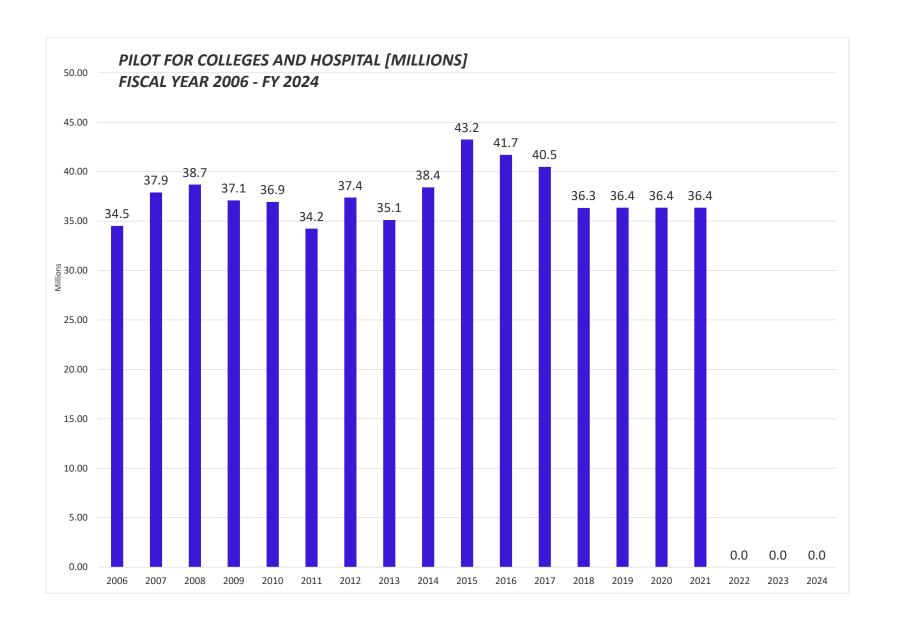

on the formation of the regional WPCA, the new entity will be required to make PILOT payments to the constituent towns based on comparable P.I.L.O.T payments in the region, a schedule agreed to upon incorporation.

**NON-PROFITS:** Represents efforts begun in FY 04-05 to secure funding from local Non-Profits and currently includes contributions from Yale University, Yale/New Haven Hospital, and several smaller organizations.

**YALE UNIVERSITY VOLUNTARY**: Represents efforts begun in FY 04-05 to secure funding from local Non-Profits and currently includes contributions from Yale University, Yale/New Haven Hospital, and several smaller organizations.







FY 2006-2022 Actual FY 2023 & 2024 Budget



FY 2006-2022 Actual FY 2023 & 2024 Budget





FY 2006-2022 Actual FY 2023 & 2024 Budget



2-53





FY 2006-2022 Actual FY 2023 & 2024 Budget



FY 2006-2022 Actual FY 2023 & 2024 Budget





FY 2017-2022 Actual FY 2023 & 2024 Budget

# **Board of Alders Budget Summary**

The Board of Alder approved budget increased by 4.66% or \$29.5M. The increase in the budget is close to inflationary amounts that many states, cities, and towns have seen across the country. City fixed cost which includes pensions, employee benefits, liability insurance, debt service and utilities account for \$8.2M or 27.99% of the budgetary increase. The Board of Alder Approved budget also includes an expenditure increase of \$8.0M for the Board of Education.

Public safety, which includes Police, Fire, and the City's 911 Emergency Call Center, accounts for \$5.2 million of the \$29.5 million total budget