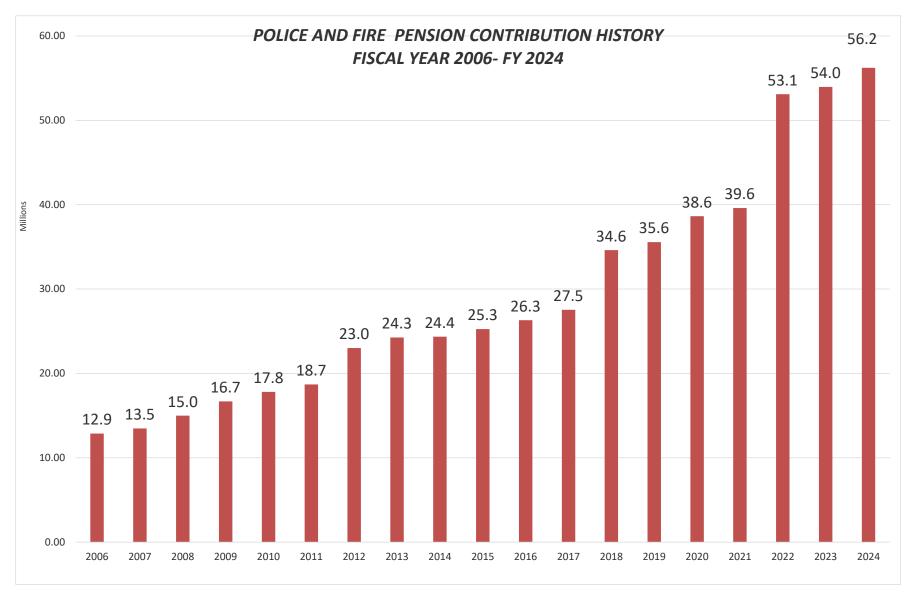

# Police and Fireman Fund (P&F)

| Fiscal<br>Year | ADEC<br>Police/Fire          | Total GF<br>Expenditures       | ADEC % of<br>GF<br>Expenditures | IRR            | MW<br>Rate of<br>Return | IRR Source                      |
|----------------|------------------------------|--------------------------------|---------------------------------|----------------|-------------------------|---------------------------------|
| 2024<br>2023   | \$56,228,369<br>\$54,959,447 | \$662,720,609<br>\$633,192,672 | 8.48%<br>8.68%                  | 6.90%<br>7.25% |                         | City Budget<br>City Budget      |
| 2022           | \$53,094,132                 | \$606,344,052                  | 8.77%                           | 7.25%          | -11.12%                 | City ACFR<br>(Pg. 66)           |
| 2021           | \$39,595,014                 | \$567,990,073                  | 6.97%                           | 7.75%          | 26.92%                  | City ACFR<br>(Pg. 63)           |
| 2020           | \$38,629,220                 | \$550,532,243                  | 7.02%                           | 7.75%          | 7.23%                   | City CAFR<br>(Pg. 64)           |
| 2019           | \$35,559,572                 | \$529,264,452                  | 6.72%                           | 7.75%          | 7.04%                   | City CAFR<br>(Pg. 64)           |
| 2018           | \$34,607,857                 | \$532,258,256                  | 6.50%                           | 7.75%          | 2.21%                   | City CAFR<br>(Pg. 67)           |
| 2017           | \$27,536,158                 | \$521,722,474                  | 5.28%                           | 7.75%          | 13.71%                  | City CAFR<br>(Pg. 65)           |
| 2016           | \$26,306,000                 | \$505,948,292                  | 5.20%                           | 8.00%          | -1.79%                  | City CAFR<br>(Pg. 65)           |
| 2015           | \$25,251,586                 | \$509,525,283                  | 4.96%                           | 8.00%          | 0.73%                   | City CAFR<br>(Pg. 64)           |
| 2014           | \$24,358,055                 | \$490,773,183                  | 4.96%                           | 8.25%          | 18.52%                  | City CAFR<br>(Pg. 62)           |
| 2013           | \$24,258,355                 | \$486,381,039                  | 4.99%                           | 8.25%          | 15.62%                  | City CAFR<br>(Pg. 62)           |
| 2012           | \$23,007,922                 | \$479,072,975                  | 4.80%                           | 8.25%          | 1.29%                   | MW ROR-<br>Hooker &<br>Holcombe |
| 2011           | \$18,691,926                 | \$446,935,491                  | 4.18%                           | 8.25%          | 19.03%                  | MW ROR-<br>Hooker &<br>Holcombe |
| 2010           | \$17,811,000                 | \$439,096,217                  | 4.06%                           | 8.50%          | 0.00%                   | MW ROR-<br>Hooker &<br>Holcombe |

FY 2024 and FY 2023 are budgeted.
 The money-weighted rate of return expresses investment performance, net of investment expenses, adjusted for the changing amounts invested.