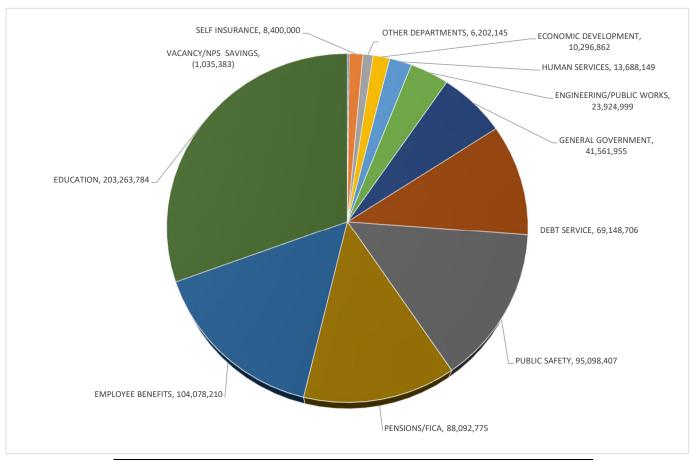

| 926,198     | 245,000           | 1,171,198   |  |
| 802    | Pensions                                    | 0           | 88,092,775        | 88,092,775  |  |
| 804    | Self-Insurance                              | 0           | 8,400,000         | 8,400,000   |  |
| 805    | Employee Benefits                           | 0           | 104,078,210       | 104,078,210 |  |
| 900    | Education                                   | 120,620,954 | 82,642,830        | 203,263,784 |  |
| 999    | Re-Funding Cash Flow Savings                | 0           | 0                 | 0           |  |
|        | GRAND TOTALS                                | 258,541,610 | 404,178,999       | 662,720,609 |  |

### FISCAL YEAR 2023-2024 GENERAL FUND BOA APPROVED BUDGET WHERE THE MONEY GOES



| Category                 | Budget      | %       |
|--------------------------|-------------|---------|
| VACANCY/NPS SAVINGS      | (1,035,383) | -0.16%  |
| SELF INSURANCE           | 8,400,000   | 1.27%   |
| OTHER DEPARTMENTS        | 6,202,145   | 0.94%   |
| ECONOMIC DEVELOPMENT     | 10,296,862  | 1.55%   |
| HUMAN SERVICES           | 13,688,149  | 2.07%   |
| ENGINEERING/PUBLIC WORKS | 23,924,999  | 3.61%   |
| GENERAL GOVERNMENT       | 41,561,955  | 6.27%   |
| DEBT SERVICE             | 69,148,706  | 10.43%  |
| PUBLIC SAFETY            | 95,098,407  | 14.35%  |
| PENSIONS/FICA            | 88,092,775  | 13.29%  |
| EMPLOYEE BENEFITS        | 104,078,210 | 15.70%  |
| EDUCATION                | 203,263,784 | 30.67%  |
| TOTAL                    | 662,720,609 | 100.00% |

TA