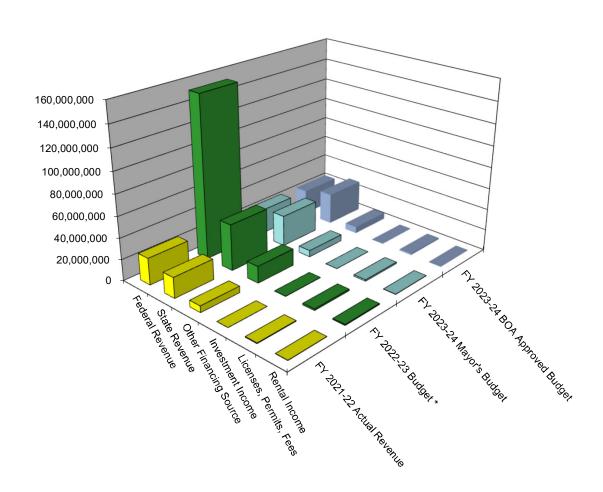

111,299                | 0                               | 0                                       |
| Licenses, Permits, Fees | 483,129                         | 1,365,836              | 1,287,107                       | 1,287,107                               |
| Rental Income           | 114,621                         | 773,510                | 138,848                         | 138,848                                 |
| GRAND TOTAL             | 51,510,660                      | 214,260,899            | 60,209,729                      | 60,271,195                              |

<sup>\*</sup> Note: Amounts include carryovers of unexpended funds from previous years.

# SPECIAL FUND REVENUES FY 2021-22 Actual FY 2022-23 Budget FY 2023-24 Mayor's Proposed Budget FY 2023-24 BOA Approved



#### LIST OF SPECIAL FUNDS FISCAL YEAR 2023-24 BOA APPROVED BUDGET

|      |                                | FY 2021-22 | FY 2022-23 | FY 2022-23  | FY 2023-24 | FY 2023-24 |
|------|--------------------------------|------------|------------|-------------|------------|------------|
| Fund | Fund Description               | Actual     | Adjusted   | Anticipated | Mayor's    | BOA        |
|      |                                | Revenue    | Budget     | Grants      | Proposed   | Approved   |
|      | FOOD STAMP EMPLYMNT & TRAINING | 0          | 45,902     | 0           | 0          | 0          |
|      | MILL RIVER MDP                 | 0          | 0          | 0           | 0          | 0          |
|      | HOUSING AUTHORITY              | 326,867    | 645,571    | 0           |