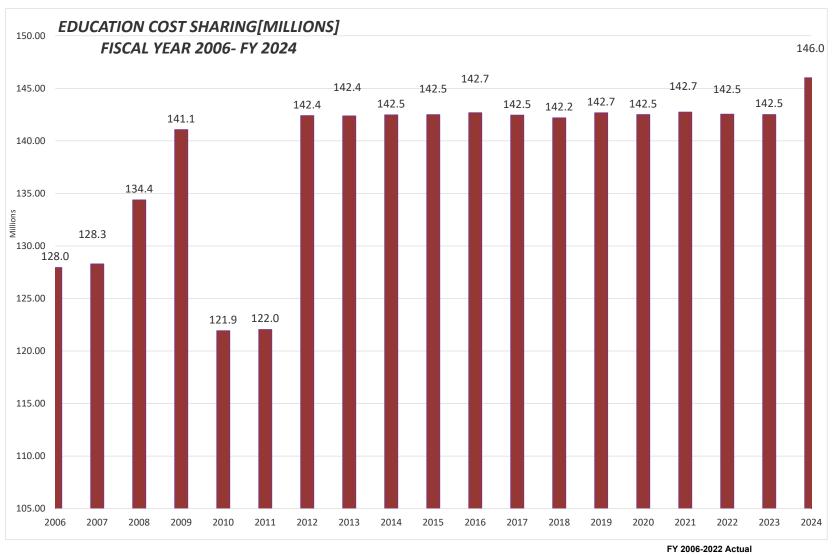

#### **BOARD OF EDUCATION**

The New Haven public school district is coterminous with City boundaries. Effective on January 1, 2016, the Board of Education shall consist of seven (7) members as follows: The Mayor, four (4) members appointed by the mayor, subject to approval by the Board of Alders; and two (2) elected by district, which districts shall be established as set forth in Article II of the City Charter. The Department is administered by a Superintendent of Schools who is appointed by the Board of Education. The Department is financed through the General Fund of the City and the State principally through the Education Cost Sharing Grant and its budget is prepared in the same manner as that of other City departments. Expenditures of the Department are audited by the City's auditor. Financial transactions vary from those of other City departments in that after adoption of the General Fund budget, the Board of Education has control over its budget.

Based on audited figures for Fiscal Years 2001 through 2022, the city has continued to meet the Minimum Expenditure Requirement of Section 10-262(j) of the Connecticut General Statutes.