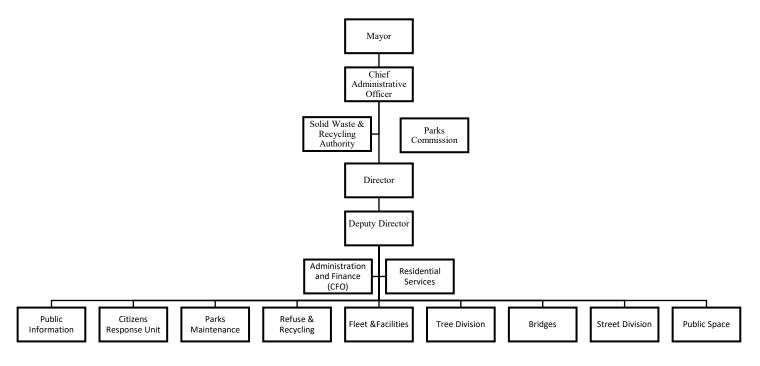

|                      |
| Department Support Service Project    | 80                     | 80                        | 80                   |
| Property Inquires                     | 200                    | 200                       | 200                  |
| Plan Reviews                          | 125                    | 150                       | 150                  |

<sup>+</sup> Bioswale installation program finished, will now report as Bioswale Repairs/maintenance

<sup>\*</sup> The City is responsible for 62 bridges, 51 are over 20-feet, 9 are under 20-feet

<sup>^</sup> New pedestrian bridge at Wintergreen Brook

#### **504 PARKS AND PUBLIC WORKS**

VACANT, DIRECTOR
34 MIDDLETOWN AVENUE -OPERATIONS
180 PARK ROAD-OPERATIONS
720 EDGEWOOD AVENUE -ADMINISTRATION
203-946-6132



#### **Overview:**

New Haven Parks and Public Works continues to refine our organization through the development of our administrative accountability and the continued enhancement of the City's physical and environmental infrastructure making New Haven a sustainable and desirable place to live, work, and visit.

### Vision:

The City of New Haven's Parks and Public Works department strives for professionalism, to be recognized as leaders providing services, and a source of pride within the community. We are constantly embracing change and moving forward. Our parks, athletic fields, and neighborhoods are well maintained as we engage the public in leisure activities that contribute to their quality of life.

### **Mission:**

We strive to provide top-quality, professional, effective, and