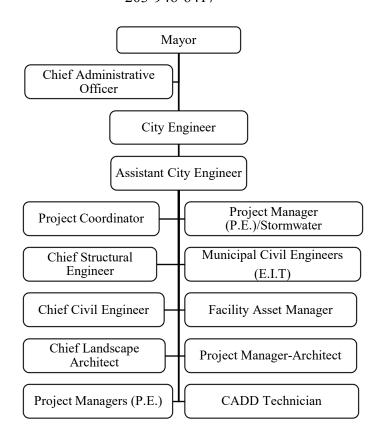

| 100                    | 110                    | 120                  |  |

| Performance Indicators       | Actual<br>FY 2021-<br>2022 | Projected<br>FY 2022-2023 | Goal<br>FY 2023-2024 |
|------------------------------|----------------------------|---------------------------|----------------------|
| CDBG Software/Public Service |                            |                           |                      |
| Homeless                     | 500                        | 550                       | 600                  |
| Prison Re-entry              | 125                        | 180                       | 225                  |

#### **502 ENGINEERING**

GIOVANNI ZINN, P.E., DIRECTOR 200 ORANGE STREET, 5<sup>TH</sup> FLOOR 203-946-6417



### MISSION / OVERVIEW:

The Engineering Department provides professional engineering services to all Departments, the Mayor's Staff and the public concerning technical and construction management issues associated with design, construction, inspection, and operations of the City's infrastructure. Bridges, roads, storm sewers, drainage, parks, buildings, and sidewalks often require engineering services. Additional services are provided in reviewing development plans, maintaining mapping and records and providing the public with data concerning infrastructure and as-built information, street lighting, flood control issues and the management of governmental buildings. Engineering Staff attends numerous design, progress and construction meetings throughout the year that are focused on mitig