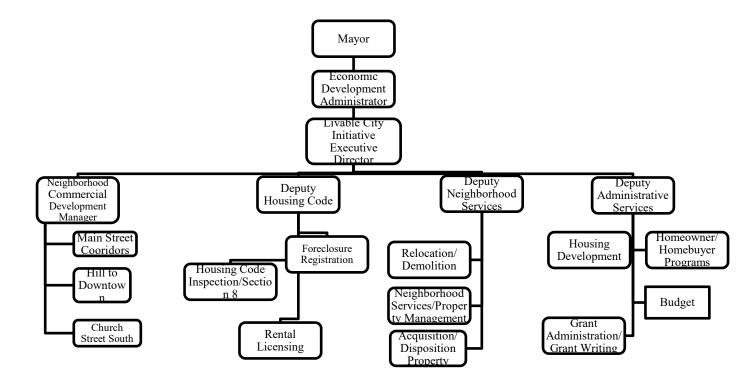

NHE3) program to New Haven small businesses and entrepreneurs, led by SBRC team; programming to include a full continuum of grants, business advisory, and technical services
- Development of Skiro Studios, a new arts and entertainment facility planned for downtown New Haven in conjunction with the Breed Entertainment, an award-winning music production company. The future facility is aimed at artists and entrepreneurs, particularly Black and POC creators, and aims to bridge the gaps in access now found in New Haven and Connecticut. The program of the future facility will include: shared workspaces, offices, recording and multimedia studios, and a performance venue.

#### 747 LIVABLE CITY INITIATIVE

ARLEVIA T. SAMUEL, EXECUTIVE DIRECTOR 165 CHURCH STREET, 3<sup>rd</sup> FLOOR 203-946-7090



## **MISSION / OVERVIEW:**

The mission of the Livable City Initiative (LCI) is to develop and implement an innovative and balanced approach to promote, grow and sustain our neighborhoods while creating a sense of community throughout the City of New Haven.

#### FY 2022-2023 HIGHLIGHTS

#### > Housing Development

<u>Antillean Manor – Carabetta</u>- Demolition of the existing structure; New Construction commenced; 31 unit rental project; 100% PBV; TDC S13M; New Construction.

Kensington Square II Phase I-Rehab- The Community Builders: Construction commenced. The property is subsidized by a Section 8 HAP contract until 2023 for all 96 units. Resident services are located on site at the community center. The project is in the Dwight neighborhood near downtown, bus lines, parks and communi