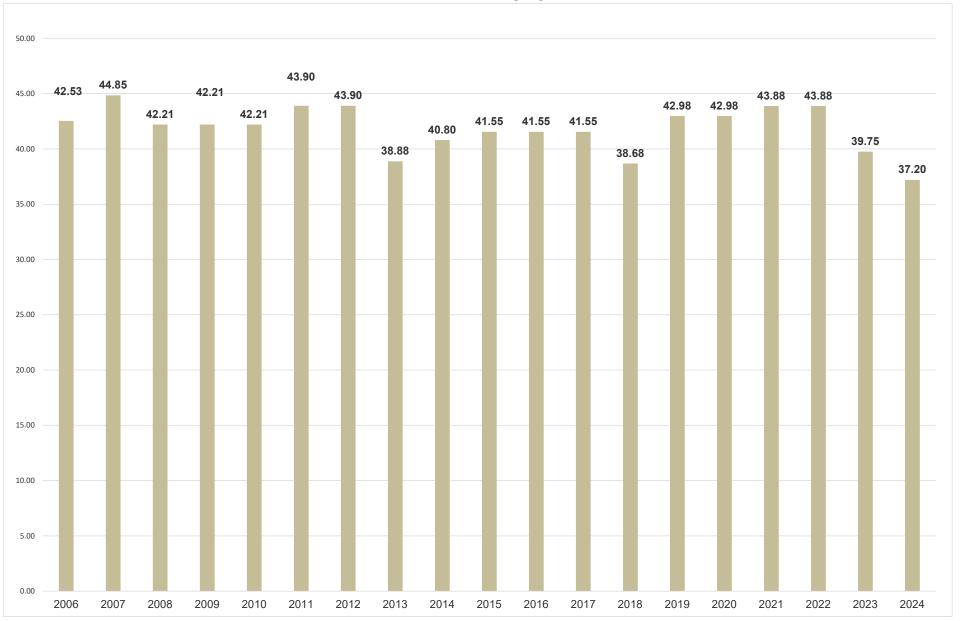

of assessed value:

| October100%   |
|---------------|
| November91.7% |
| December83.3% |
| January75.0%  |
| February66.7% |
| March58.3%    |
| April50.0%    |
| May41.7%      |
| June33.3%     |
| July25.0%     |

**CURRENT INTEREST** is budgeted for interest charged on current taxes not received within 30 days of the July 1 and January 1 due dates, at the rate of 1.5% per month.

### **DELINQUENT CITY TAXES**

Pursuant to State Statutes, property taxes are subject to a fifteen-year statute of limitations. All taxes collected in this category are budgeted in DELINQUENT REAL AND PERSONAL PROPERTY TAXES. Collection of delinquent taxes are also enforced through foreclosure and tax warrants. The interest rate on delinquent taxes is 1.5% per month or 18% per annum.

### MILL RATE HISTORY





FY 2006-2022 Actual FY 2023 & 2024 Projected









# Mill Rate Comparison ( https://portal.ct.gov/OPM/IGPP/Publications/Mill-Rates )

| Rank | Municipality                                                    | Mill Rate FY<br>2018 (GL<br>2016) | Mill Rate FY<br>2019 (GL<br>2017) | Mill Rate FY<br>2020 (GL<br>2018) | Mill Rate FY<br>2021 (GL<br>2019) | Mill Rate FY<br>2022 (GL<br>2020) | Mill Rate FY<br>2023 (GL<br>2021) |
|------|-----------------------------------------------------------------|-----------------------------------|-----------------------------------|-----------------------------------|-----------------------------------|-----------------------------------|-----------------------------------|
| 1    | Hartford - residential<br>homes are assessed at<br>lower amount | 74