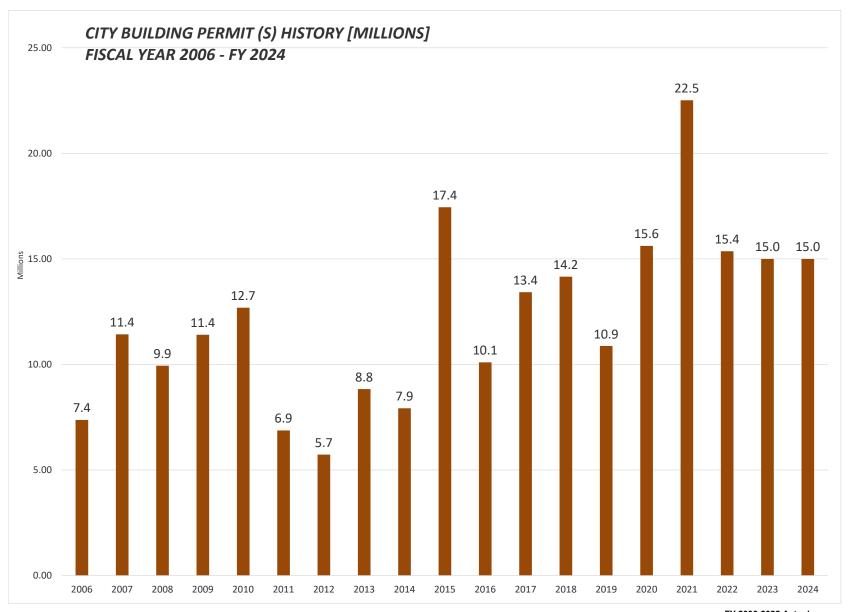

mation of the regional WPCA, the new entity will be required to make PILOT payments to the constituent towns based on comparable P.I.L.O.T payments in the region, a schedule agreed to upon incorporation.

**NON-PROFITS:** Represents efforts begun in FY 04-05 to secure funding from local Non-Profits and currently includes contributions from Yale University, Yale/New Haven Hospital, and several smaller organizations.

**YALE UNIVERSITY VOLUNTARY**: Represents efforts begun in FY 04-05 to secure funding from local Non-Profits and currently includes contributions from Yale University, Yale/New Haven Hospital, and several smaller organizations.







FY 2006-2022 Actual FY 2023 & 2024 Budget



FY 2006-2022 Actual FY 2023 & 2024 Budget





FY 2006-2022 Actual FY 2023 & 2024 Budget



2-53





FY 2006-2022 Actual FY 2023 & 2024 Budget



FY 2006-2022 Actual FY 2023 & 2024 Budget





FY 2017-2022 Actual FY 2023 & 2024 Budget

# **Board of Alders Budget Summary**

The Board of Alder approved budget increased by 4.66% or \$29.5M. The increase in the budget is close to inflationary amounts that many states, cities, and towns have seen across the country. City fixed cost which includes pensions, employee benefits, liability insurance, debt service and utilities account for \$8.2M or 27.99% of the budgetary increase. The Board of Alder Approved budget also includes an expenditure increase of \$8.0M for the Board of Education.

Public safety, which includes Police, Fire, and the City's 911 Emergency Call Center, accounts for \$5.2 million of the \$29.5 million total budget increase.