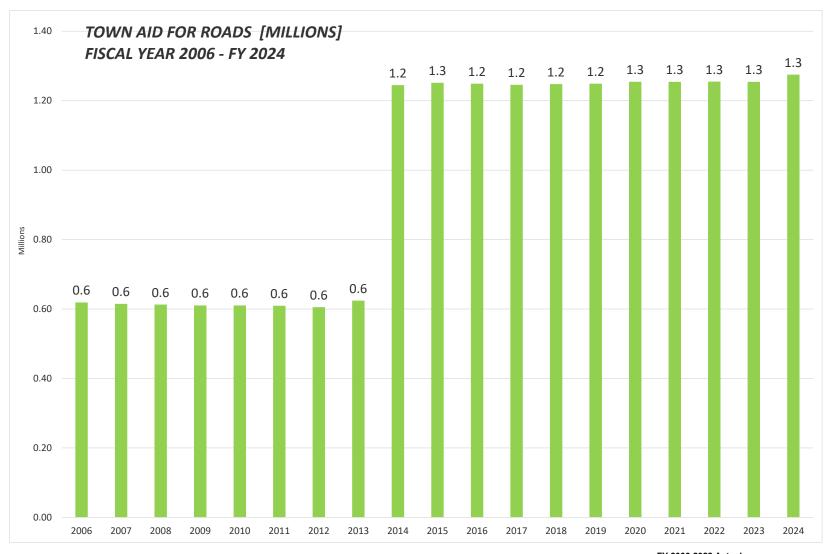

fits.

**GREATER NEW HAVEN WPCA P.I.L.O.T**: Upon the formation of the regional WPCA, the new entity will be required to make PILOT payments to the constituent towns based on comparable P.I.L.O.T payments in the region, a schedule agreed to upon incorporation.

**NON-PROFITS:** Represents efforts begun in FY 04-05 to secure funding from local Non-Profits and currently includes contributions from Yale University, Yale/New Haven Hospital, and several smaller organizations.

**YALE UNIVERSITY VOLUNTARY**: Represents efforts begun in FY 04-05 to secure funding from local Non-Profits and currently includes contributions from Yale University, Yale/New Haven Hospital, and several smaller organizations.







FY 2006-2022 Actual FY 2023 & 2024 Budget



FY 2006-2022 Actual FY 2023 & 2024 Budget





FY 2006-2022 Actual FY 2023 & 2024 Budget



2-53





FY 2006-2022 Actual FY 2023 & 2024 Budget



FY 2006-2022 Actual FY 2023 & 2024 Budget





FY 2017-2022 Actual FY 2023 & 2024 Budget

# **Board of Alders Budget Summary**

The Board of Alder approved budget increased by 4.66% or \$29.5M. The increase in the budget is close to inflationary amounts that many states, cities, and towns have seen across the country. City fixed cost which includes pensions, employee benefits, liability insurance, debt service and utilities account for \$8.2M or 27.99% of the budgetary increase. The Board of Alder Approved budget also includes an expenditure increase of \$8.0M for the Board of Education.

Public safety, which includes Police, Fire, and the City's 911 Emergency Call Center, accounts for \