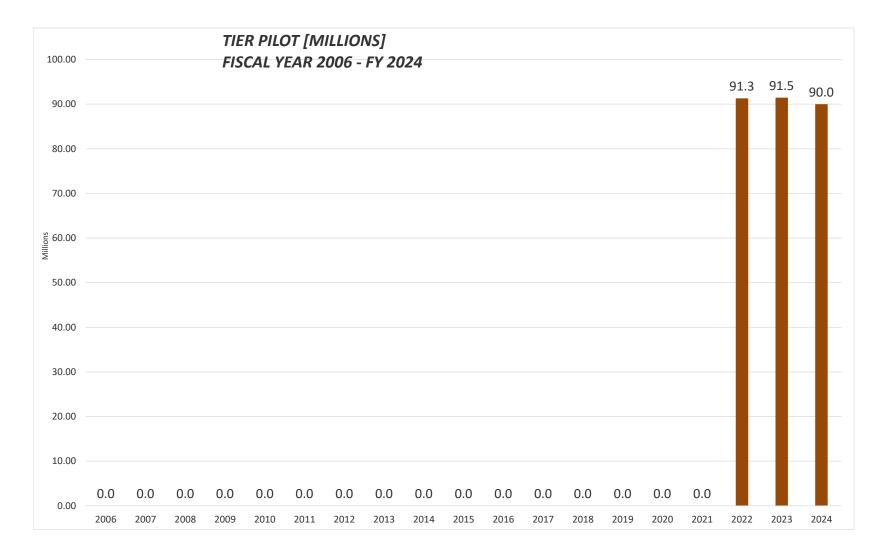

ormation of the regional WPCA, the new entity will be required to make PILOT payments to the constituent towns based on comparable P.I.L.O.T payments in the region, a schedule agreed to upon incorporation.

**NON-PROFITS:** Represents efforts begun in FY 04-05 to secure funding from local Non-Profits and currently includes contributions from Yale University, Yale/New Haven Hospital, and several smaller organizations.

**YALE UNIVERSITY VOLUNTARY**: Represents efforts begun in FY 04-05 to secure funding from local Non-Profits and currently includes contributions from Yale University, Yale/New Haven Hospital, and several smaller organizations.







FY 2006-2022 Actual FY 2023 & 2024 Budget



FY 2006-2022 Actual FY 2023 & 2024 Budget





FY 2006-2022 Actual FY 2023 & 2024 Budget



2-53





FY 2006-2022 Actual FY 2023 & 2024 Budget



FY 2006-2022 Actual FY 2023 & 2024 Budget





FY 2017-2022 Actual FY 2023 & 2024 Budget

# **Board of Alders Budget Summary**

The Board of Alder approved budget increased by 4.66% or \$29.5M. The increase in the budget is close to inflationary amounts that many states, cities, and towns have seen across the country. City fixed cost which includes pensions, employee benefits, liability insurance, debt service and utilities account for \$8.2M or 27.99% of the budgetary increase. The Board of Alder Approved budget also includes an expenditure increase of \$8.0M for the Board of Education.

Public safety, which includes Police, Fire, and the City's 911 Emergency Call Center, accounts for \$5.2 million of the \$29.5 million total budget increas