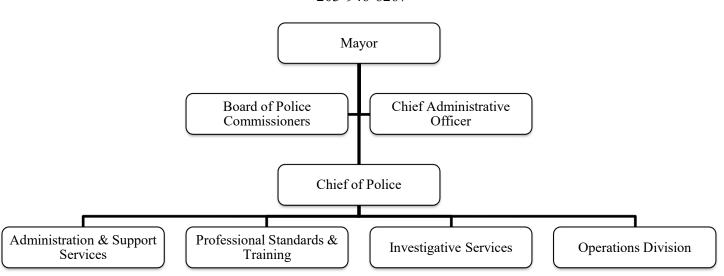

| 443                 | 25,000                    | 25,000               |
| Cost of Republican/Democratic Primary                       | 2,969.50            | 200,000                   | 200,000              |
| Cost of General Election                                    | 104,334.07          | 300,000                   | 300,000              |
| Cost of Dem Town Cmt Primary                                | 0                   | 50,000                    | 50,000               |
| Cost of Special Elections (Presidental)                     | 2,590               | 100,000                   | 100,000              |

(Please take note that this budget does not include early voting budget)

#### 201 POLICE DEPARTMENT

KARL JACOBSON, POLICE CHIEF 1 UNION AVENUE 203-946-6267



# **MISSION / OVERVIEW:**

The New Haven Police Department will engage, empower, and partner with our community to create a safer and more inclusive city. We pledge to protect life and property, prevent and fight crime, and stand against injustice.

## **FY 2022 - 2023 HIGHLIGHTS:**

- Hired over 30 new police recruits and attempting to hire 20 more prior to end of year. Conducted promotions for the ranks of Assistant Chief, Captain, Lieutenant, Sergeant, and Detective.
- Received Approval for the following grants:
  - o US Department of Justice 2022 Justice Assistance Grant (JAG) \$179,441
  - State of CT Department of Transportation Speed and Aggressive Driving Enforcement 2022 \$49,338.47
  - o State of CT Department of Transportation Click It or Ticket Enforcement \$20,000
  - State