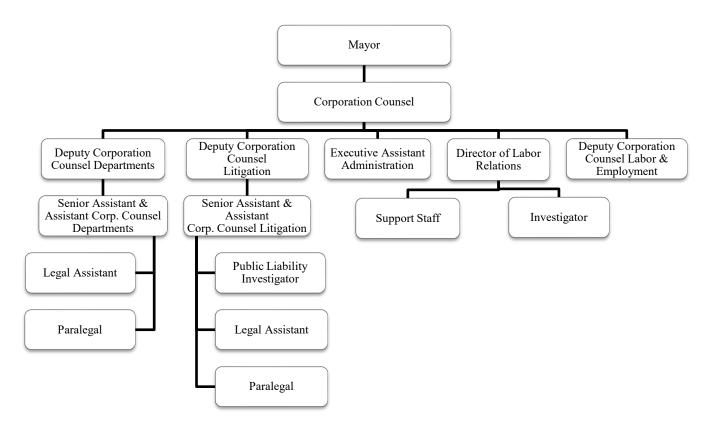

with Human resources to recruit and hire for unprecedented vacancies throughout the City.

### FY 2023-2024 GOALS / INITIATIVES:

- Conduct recruitment and hiring for entry level public safety positions.
- Continue to review and adjust emergency operations plans to ensure that we improve performance based on lessons learned from each event.
- Enhance the Clean and Safe Neighborhoods program with more frequent sweeps, community engagement and code enforcement.
- Continue to work to facilitate intradepartmental efficiencies through technology and collaboration
- Improve the City's resident services and customer service functions through better tracking and audits

#### 133 OFFICE OF CORPORATION COUNSEL

PATRICIA KING, CORPORATION COUNSEL 165 CHURCH STREET, 4<sup>TH</sup> FLOOR 203-946-7958



#### **MISSION / OVERVIEW:**

The Corporation Counsel is the chief legal advisor to and the attorney for the City and all City officers, boards, commissions, and departments in matters relating to their official duties. The Corporation Counsel is responsible for the following activities:

- Renders advice and legal opinions to City officials.
- Advises and represents departments, boards, commissions, officers, and officials on legal matters
  within their respective jurisdictions, including court cases, transactions, and administrative hearings
  before state agencies.
- Maintains a real estate and commercial practice group, is generally responsible for the following activities:
  - Work on projects overseen by the Economic Development Administration and the Livable City Initiative, incl