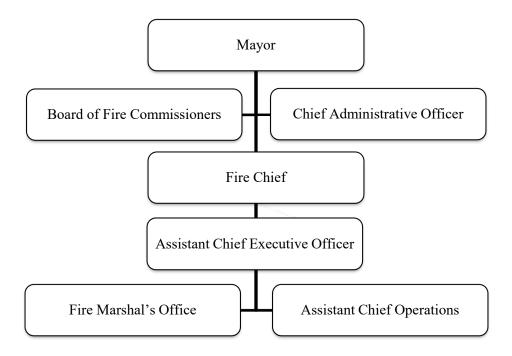

|
| Fatal Collisions Investigated                          | 11             | 9                         | 10           |
| Response                                               |                |                           |              |
| Calls for Service from the Public                      | 78,188         | 79,872                    | 79,577       |
| Response Time (minutes)                                | 13.26          | 14.42                     | 15.10        |
| Use of Force Incidents (all types)                     | 599            | 699                       | 650          |
|                                                        |                |                           |              |

### **202 FIRE DEPARTMENT**

JOHN ALSTON JR., CHIEF 952 GRAND AVENUE 203-946-6300



# **MISSION / OVERVIEW:**

We, the proud men and women of the New Haven Fire Department are committed to providing the highest quality and level of courteous and responsive services to the citizens of New Haven. This is accomplished by implementing comprehensive strategies and training in fire prevention, fire suppression, emergency medical services, and all risk mitigation and all-hazard response, including: human-caused and natural disasters, emergency preparedness, 9-1-1 services and community-based fire services.

The New Haven Fire Department will provide protection of life, property, and the environment from the effects of fires, medical emergencies, and hazards; we will engage the community in our mission through progressive community outreach and the use of technology.

The membe