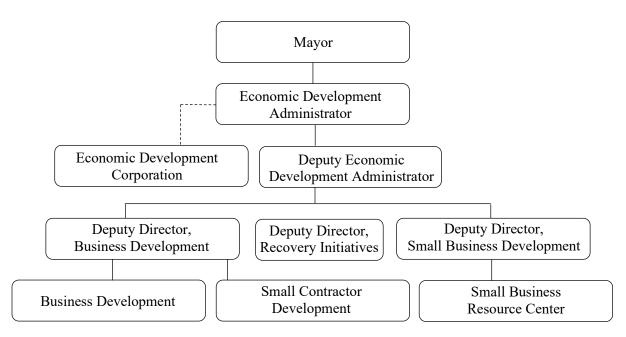

|
| Management Itinerant   | 1            | 1            | 1            |
| Excavation Permit      | 333          | 660          | 660          |
| Excavation License     | 42           | 45           | 45           |
| Obstruction Permit     | 271          | 332          | 332          |
| Sidewalk License       | 55           | 36           | 36           |
| Curb Cut Permit        | 37           | 55           | 55           |
| Sandwich Board         | 0            | 4            | 4            |
| Special Event          | 104          | 27           | 27           |
| Outdoor Seating        | 27           | 37           | 37           |

#### 724 ECONOMIC DEVELOPMENT ADMINISTRATION

MICHAEL PISCITELLI, ECONOMIC DEVELOPMENT ADMINISTRATOR 165 CHURCH STREET, FLOORS 4R & 6 203-946-2366



# **MISSION/OVERVIEW:**

The Economic Development Administration (EDA) contributes to New Haven's socio-economic wellbeing by facilitating commercial development and other taxpaying investment, attracting quality companies, supporting local business and entrepreneurial growth, and expanding the breadth of overall employment and economic activity in an inclusive manner that offers all residents access to high-quality jobs. The "Together, We Grow" inclusive growth initiative creates avenues to address systemic racism and provide greater access to opportunity across the division's work plan.

EDA coordinates the operation of seven departments as well as more direct responsibility for the general administration, economic development, small contractor and small business assistance and cultura