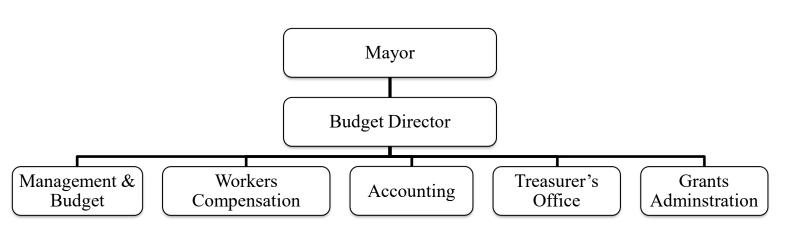

| 400                       | 400                  |
| City Veterans Applications             | 58                     | 60                        | 60                   |
| State Veterans Applications            | 53                     | 60                        | 60                   |
| Number of Field Inspections            | 50                     | 400                       | 400                  |
| Personal Property Declarations         | 3,466                  | 3,500                     | 3,500                |
| Income and Expense Reports             | 2,600                  | 2,600                     | 2,600                |

## 144 Office of Policy Management & Grants

MICHAEL GORMANY, Budget Director 165 CHURCH STREET, 3<sup>RD</sup> FLOOR 203-946-6413



#### **MISSION STATEMENT / OVERVIEW:**

The Office of Policy Management & Grants functions as the budgetary authority for the Office of the Mayor and city agencies providing financial forecasting, budget development and fiscal control, operations analysis. The Budget Director is a Mayoral appointment responsible for aiding the Mayor in the carrying out of his/her duties as chief executive and administrative officer of the City of New Haven.

The Office of Policy Management & Grants functions primarily include helping to determine strategic financial goals for the City as manifested in the annual City budget: financial and administrative policy and regulatory reporting: guides and monitors financial and management performance of city agencies; oversees the implementation of Management Imp