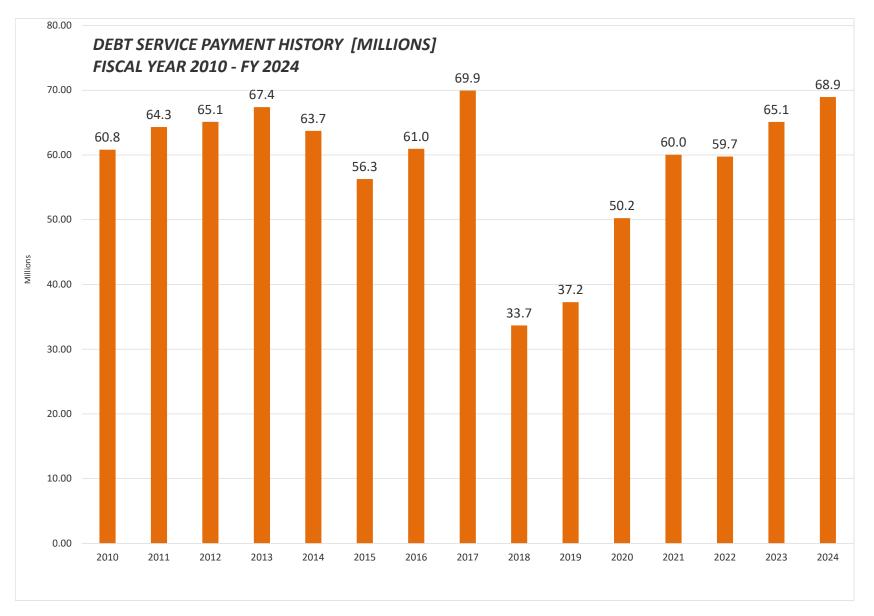

<u>City Debt Service:</u> The following table outlines general obligation debt payments as a percentage of general fund expenditures. This table does not include reimbursements into the fund.

#### DEBT SERVICE AS A % OF TOTAL GENERAL FUND EXPENDITURES

| Year | General<br>Fund<br>Expenditures | Debt<br>Service<br>Amount | Debt Svc<br>Amount<br>Category | As a<br>Percent<br>of Total<br>Expenditures |
|------|---------------------------------|---------------------------|--------------------------------|---------------------------------------------|
| 2003 | 355,896,954                     | 37,178,565                | Actual                         | 10.45%                                      |
| 2004 | 361,524,730                     | 39,320,172                | Actual                         | 10.88%                                      |
| 2005 | 377,605,274                     | 44,587,448                | Actual                         | 11.81%                                      |
| 2006 | 397,843,538                     | 45,851,542                | Actual                         | 11.53%                                      |
| 2007 | 420,465,634                     | 50,994,356                | Actual                         | 12.13%                                      |
| 2008 | 435,957,311                     | 51,648,536                | Actual                         | 11.85%                                      |
| 2009 | 454,560,570                     | 58,851,808                | Actual                         | 12.95%                                      |
| 2010 | 459,427,337                     | 63,196,486                | Actual                         | 13.76%                                      |
| 2011 | 467,266,612                     | 60,228,401                | Actual                         | 12.89%                                      |
| 2012 | 481,622,139                     | 61,346,532                | Actual                         | 12.74%                                      |
| 2013 | 486,381,040                     | 62,693,110                | Actual                         | 12.89%                                      |
| 2014 | 490,773,186                     | 61,650,674                | Actual                         | 12.56%                                      |
| 2015 | 509,525,282                     | 70,898,492                | Actual                         | 13.91%                                      |
| 2016 | 505,948,292                     | 66,011,387                | Actual                         | 13.05%                                      |
| 2017 | 523,340,196                     | 69,935,483                | Actual                         | 13.36%                                      |
| 2018 | 538,906,953                     | 33,672,981                | Actual                         | 6.25%                                       |
| 2019 | 547,089,954                     | 37,249,545                | Actual                         | 6.81%                                       |
| 2020 | 556,641,051                     | 50,226,181                | Actual                         | 9.02%                                       |
| 2021 | 569,115,077                     | 60,029,935                | Actual                         | 10.55%                                      |
| 2022 | 606,344,052                     | 59,747,178                | Actual                         | 10.15%                                      |
| 2023 | 633,192,672                     | 65,101,927                | Budget                         | 10.32%                                      |
| 2024 | 662,720,609                     | 69,148,706                | Budget                         | 10.43%                                      |

<u>Debt Management</u>: Over the past ten years, the city authorizations reflected the need to improve and maintain the City's infrastructure and the quality of public services. Funding was authorized for new school facilities as well as improvements to existing schools. The city replaced aging or obsolete public safety equipment, improved City parks, and provided funding for economic and neighborhood development projects. Funds were also authorized for the renovations and replacement of bridges, solid waste management and sewer separation projects. For some of the projects, local funds supplemented grants from the State and Federal governments.