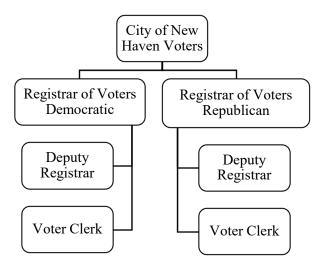

| \$1,200.00           |
| Dog Licenses                       | \$595.00               | \$189.00                  | \$400.00             |
| Legal Documents-Scanned/Indexed    | 300                    | 250                       | 400                  |
| Absentee Ballots Issued            | 2434                   | 2000                      | 3000                 |
| Aldermanic Committee Minutes       | 60%                    | 100%                      | 100%                 |
| Dog Licenses Issued                | 710                    | 900                       | 1000                 |

#### 162 REGISTRARS OF VOTERS

SHANNEL EVANS, DEMOCRATIC REGISTRAR OF VOTERS MARLENE NAPOLITANO, REPUBLICAN REGISTRAR OF VOTERS 200 ORANGE STREET, 2<sup>ND</sup> FLOOR 203-946-8035



# **MISSION / OVERVIEW:**

Registrars of Voters are responsible for performing all duties required by Connecticut General Statutes governing voter registration in office, mail-in, convalescent homes, high schools, special sessions, motor vechile department, armed forces, state social services and any other request. The Department is also mandated to conduct an annual canvass to ascertain any voter changes and update voter lists.

The Registrars of Voters are in charge of administration of all primaries, special elections and general elections. <u>Inspect and select accessible polling sites in compliance with State Statutes. Prepare tabulators.</u>

The mission of this office is to work with national, state and local groups to increase voter education and participation, encourage voter re