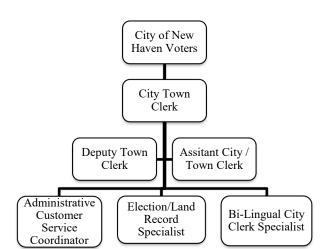

e Usage                                             | 126,803            | 15,768                | 50,000       |
| G. Library Programs                                           | 1,514              | 2,056                 | 2,000        |
| H. Library Program Attendance                                 | 20,689             | 19,526                | 30,000       |
| I. Computer Usage (session log-ins) * includes wi-fi usage    | 221,617            | 303,600               | 345,000      |
| J. Website Sessions (active engagement)                       | 274,788            | 271,278               | 325,000      |

<sup>\*</sup>Calculated using YTD statistics (July 2022-Dec 2022)

# 161 CITY / TOWN CLERK MICHAEL B. SMART, CITY / TOWN CLERK 200 ORANGE STREET, 2<sup>ND</sup> FLOOR 203-946-8344



## **MISSION / OVERVIEW:**

The City Clerk provides the following services:

- Takes custody of and processes all public documents, including claims, garnishments and suits against the City. Records and processes land records i.e., mortgages, releases, quit claims, liens, etc. Records all notaries and justices of the peace; processes dog licenses, liquor permits and trade name certificates;
- Compiles and maintains Board of Alders's legislation. Oversees the codification of all legislation enacted to the City's Code of Ordinances as well as the Zoning Ordinances; and
- Prepares and distributes absentee ballots for primaries and elections. As well as, filing of all City contracts, tax liens, sewer liens and recordings of the Mayor's appointments to the City's Boards and Commissions.

# **