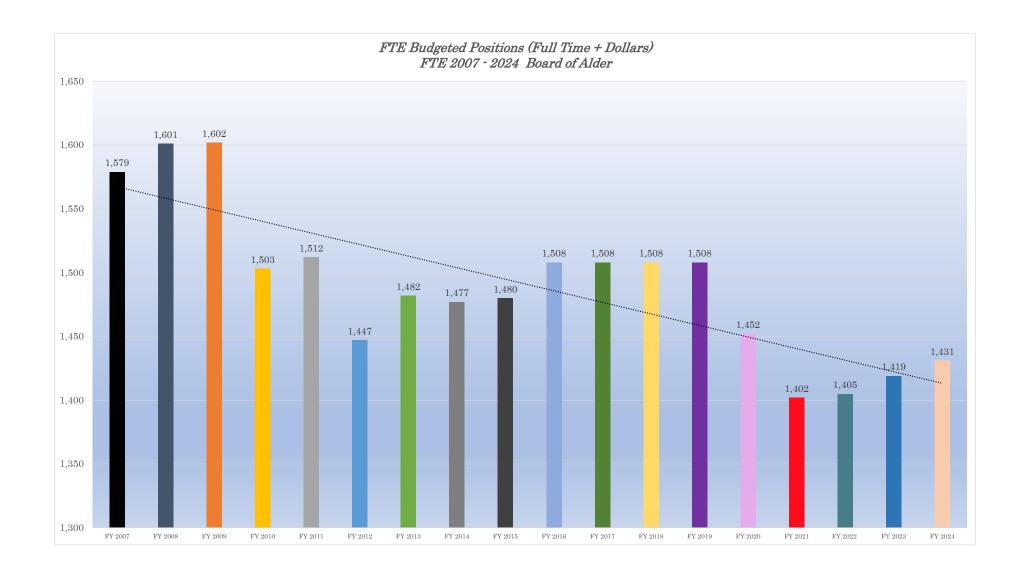

#### LABOR RELATIONS

Understanding that work force costs and performance are essential to the fiscal soundness and effectiveness of local government, New Haven has always focused on collective bargaining to contain costs and increase productivity, and on developing a partnership with each of its fourteen bargaining units to develop an appropriate methodology and to balance the City's ability to provide benefits to its employees on a level commensurate with its ability to pay. Key to the success in reducing benefit costs has been introducing a three-tiered premium cost sharing program in its self-insured medical benefit program, and then further negotiating reduced costs through less expensive medical benefit programs aimed at shifting from expensive indemnity plans to a managed care plan negotiated with a single Preferred Provider Organization. Most of the City's contracts with its unions are or will shortly be renegotiated. During this process the city plans to continue this strategy, by working with the unions to further reduce the number of available medical plans, or to arrive at other solutions for benefit programs that are advantageous to the city and the union members. In addition, the city has successfully negotiated the three-tiered co-pay program in its pharmaceutical program. The City hopes to maintain the same level of success in its current negotiations in its pursuit of more cost-effective health and benefit packages with its labor unions. Additionally, contract negotiations are expected to include the same level of review and analysis of operations within and across City departments to streamline efficient operations and reduce costs to the City as has been done in the past. The table below summarizes the City and Board of Education bargaining units, and their contract expiration dates: