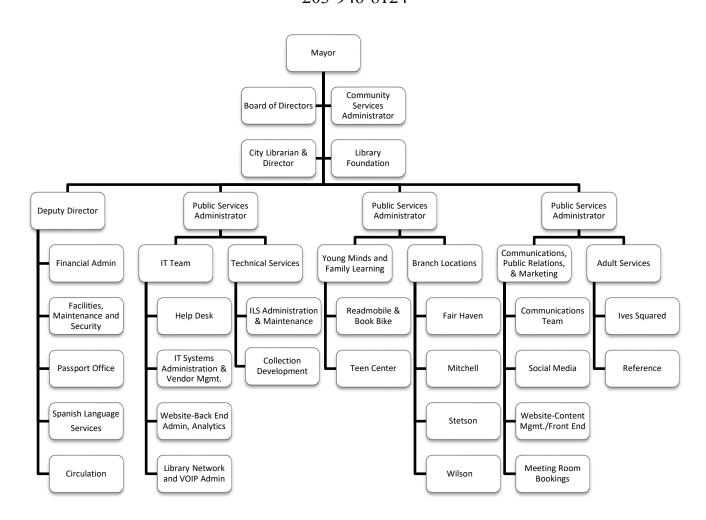

|                        |                           |                      |
| Number of Cases Filed                  | 1,120                  | 700                       | 700                  |
| Number of Cases Resolved               | 983                    | 400                       | 600                  |
| Management & Budget:                   |                        |                           |                      |
| Number of Grant Applications Processed | 102                    | 150                       | 125                  |
| Monthly/Annual Financial Reports       | 16                     | 16                        | 16                   |

#### 152 NEW HAVEN FREE PUBLIC LIBRARY

MARIA BERNHEY CITY LIBRARIAN & DIRECTOR 133 ELM STREET 203-946-8124



#### **MISSION / OVERVIEW:**

The New Haven Free Public Library (NHFPL) fosters lifelong learning, inspires curiosity, and builds community through shared access to resources, experiences, and opportunities for all. Now and tomorrow, the New Haven Free Public Library will transform lives and contribute to the creation of a strong, resilient, and informed community where everyone will thrive.

The NHFPL system has five facilities: Ives Memorial Library, the Fair Haven Branch, the Donald G. Mitchell Branch, the Willis K. Stetson Branch and the Courtland S. Wilson Branch. In addition, NHFPL operates a Readmobile and Book Bike that travel to early childhood learning centers, school and afterschool sites, Elm City Community's locations, summer camps and numerous community events. The constell