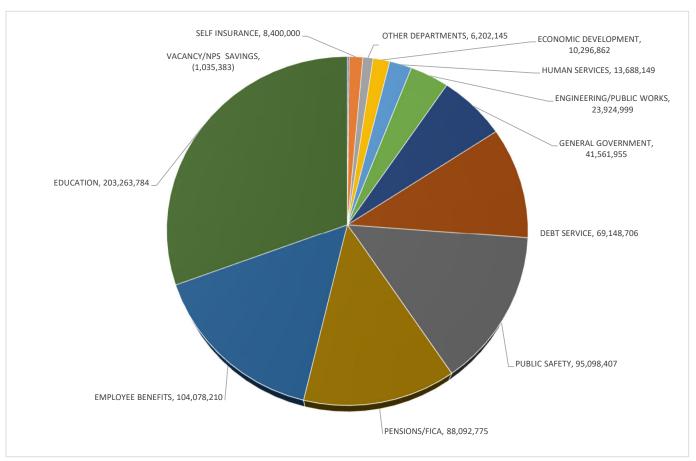

-------------------------------|----------------|----------------------------------------|
| Cerf | \$26,447,878                                        | \$26,864,406   | \$416,528                              |
| P&F  | \$55,828,369                                        | \$56,228,369   | \$400,000                              |
|      |                                                     |                |                                        |

- ✓ Increased the City general liability insurance account by \$1,500,000 to account for actual expenditures
- ✓ Status quo on Health Insurance
- ✓ Status quo on Workers Compensation

## **City Agency: 900 Education**

✓ Increased the expenditure budget by \$8.0M

## FISCAL YEAR 2023-2024 GENERAL FUND BOA APPROVED BUDGET WHERE THE MONEY GOES



| Category                 | Budget      | %       |
|--------------------------|-------------|---------|
| VACANCY/NPS SAVINGS      | (1,035,383) | -0.16%  |
| SELF INSURANCE           | 8,400,000   | 1.27%   |
| OTHER DEPARTMENTS        | 6,202,145   | 0.94%   |
| ECONOMIC DEVELOPMENT     | 10,296,862  | 1.55%   |
| HUMAN SERVICES           | 13,688,149  | 2.07%   |
| ENGINEERING/PUBLIC WORKS | 23,924,999  | 3.61%   |
| GENERAL GOVERNMENT       | 41,561,955  | 6.27%   |
| DEBT SERVICE             | 69,148,706  | 10.43%  |
| PUBLIC SAFETY            | 95,098,407  | 14.35%  |
| PENSIONS/FICA            | 88,092,775  | 13.29%  |
| EMPLOYEE BENEFITS        | 104,078,210 | 15.70%  |
| EDUCATION                | 203,263,784 | 30.67%  |
| TOTAL                    | 662,720,609 | 100.00% |

##