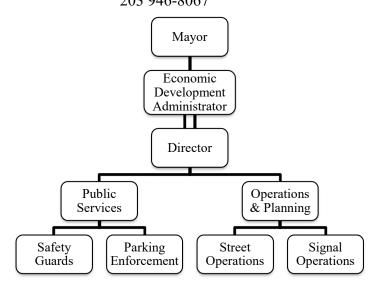

atory zoning information available to the public
  - o Launch ADU website and update Inclusionary Zoning page
  - o Ensure Online maps are consistent with current ordinance
  - Update historic district databases and online mapping tools
- > Support administrative and regulatory processes for the City Plan Commission, Board of Zoning Appeals, Historic District Commission, and Environmental Review process
  - o Facilitate weekly check-ins with interdepartmental staff

#### Project Management/Development

- > Provide project management and development for ongoing City initiatives including
  - o Phase IV DTX, High Street Road Closure. Long Wharf Boathouse fit out, Marginal Way

### 704 TRANSPORTATION, TRAFFIC AND PARKING

SANDEEP AYSOLA, DIRECTOR 200 ORANGE STREET, GROUND FLOOR 203 946-8067



# **MISSION / OVERVIEW:**

The Department of Transportation, Traffic and Parking is responsible for all aspects of traffic safety and control as well as management of all on-street parking in the City. These responsibilities include traffic planning and analysis; installation and maintenance of traffic control devices, signs, signals and markings; parking planning, meter distribution, operation, and parking enforcement; public transportation and active transportation planning. As the City enters the third decade of the 21<sup>st</sup> Century, the Department is working to grow into a leaner and more responsive multimodal transportation agency. To accomplish this the Department works in partnership with fellow Departments under the Economic Development Administration and operations and pu