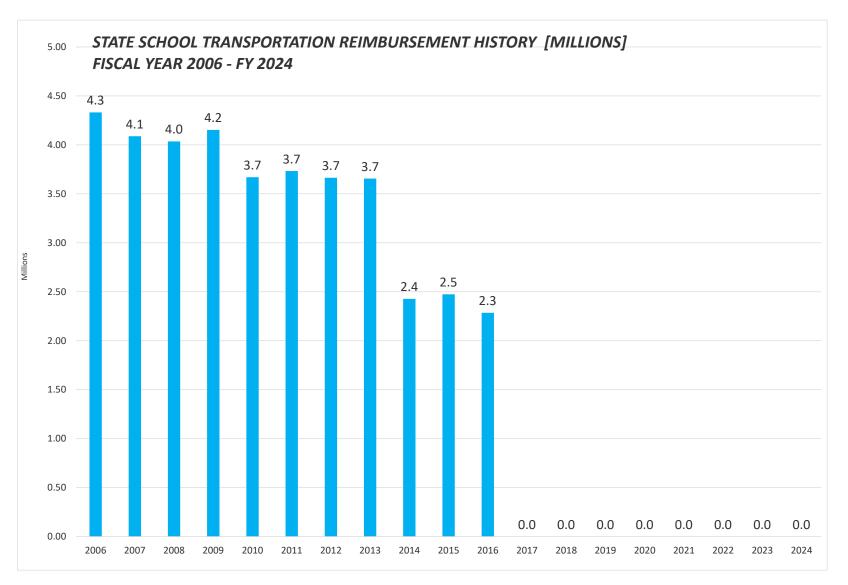

<u>School Construction Projects</u>: For school construction projects approved by the State Legislature prior to July 1, 1996, the State of Connecticut will reimburse the City for principal and interest on bonds issued for eligible school construction costs over the life of outstanding school bonds.

For projects approved on or after July 1, 1996, Section 10-287(i) of the Connecticut General Statues provides for proportional progress payments for eligible school construction costs. The City will only be required to issue bonds for costs net of such progress payments. The city is currently reimbursed at the rate of approximately 79 percent. This percentage is recalculated by the State annually. For certain Charter and Magnet Schools the reimbursement rate is 90 percent. All the current school projects under construction were approved after July 1, 1996 and are subject to progress payments.