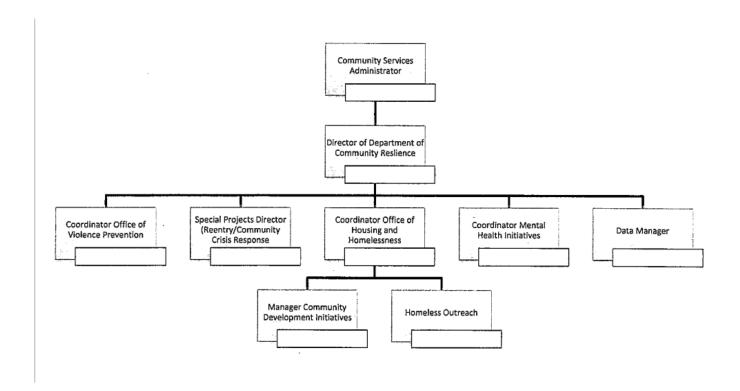

| 15                        | 15                   |
| Other Park Services:                                               |                        |                           |                      |
| # of Participations/Visitors Ranger Programs                       |                        |                           |                      |
| (non-school)                                                       | 30,000                 | 30000                     | 30000                |
| # of Ranger Programs offered to the Public                         | 425                    | 350                       | 350                  |

## 310 DEPARTMENT OF COMMUNITY RESILIENCE

CARLOS SOSA-LOMBARDO, DIRECTOR 165 CHURCH ST., 2<sup>ND</sup> FLOOR 203-946-2331

## **ORGANIZATION CHART**



# MISSION / OVERVIEW:

The Department of Community Resilience aims to address complex human services needs in New Haven, coordinate and provide harm reduction approaches across service lines, and create long-range plans for violence reduction and addressing trauma. The department folds in existing personnel and programs from Reentry, Community Crisis Response, Office of Homelessness, and Harm Reduction and expands programming to include an Office of Violence Prevention and an Office of Community Mental Health.

# **FY 2022-2023 HIGHLIGHTS:**

- Housing and Homelessness
  - Warming Center Services
    - 183 individuals served
    - 67 individuals were housed
    - 39 individuals received employment assistance
    - 57 individuals were assisted with obtaining personal documents (ID, birth