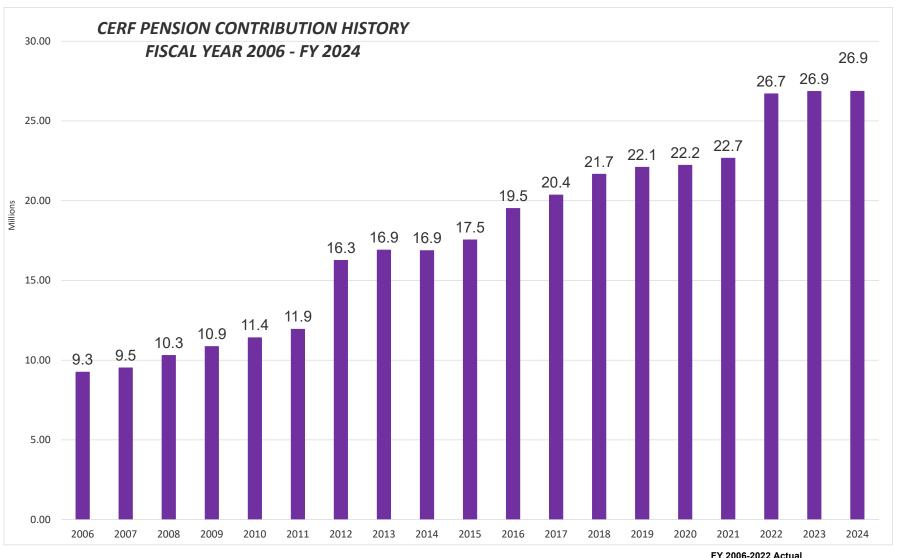

# **City Employee Retirement Fund (CERF)**

| Fiscal<br>Year | ADEC<br>CERF                 | Total GF<br>Expenditures       | ADEC %<br>of City<br>Budget | IRR            | MW Rate<br>of<br>Return | Source                                     |
|----------------|------------------------------|--------------------------------|-----------------------------|----------------|-------------------------|--------------------------------------------|
| 2024<br>2023   | \$26,864,406<br>\$26,854,459 | \$662,720,609<br>\$633,192,672 | 4.05%<br>4.24%              | 6.90%<br>7.25% |                         | City Budget City Budget                    |
| 2022           | \$26,702,675                 | \$606,344,052                  | 4.40%                       | 7.25%          | -15.21%                 | City ACFR (Pg. 59)                         |
| 2021           | \$22,665,766                 | \$567,990,073                  | 3.99%                       | 7.75%          | 33.84%                  | City ACFR (Pg. 55)                         |
| 2020           | \$22,221,339                 | \$550,532,243                  | 4.04%                       | 7.75%          | 7.10%                   | City CAFR (Pg. 56)                         |
| 2019           | \$22,096,174                 | \$529,264,452                  | 4.17%                       | 7.75%          | 5.57%                   | City CAFR (Pg. 56)                         |
| 2018           | \$21,662,917                 | \$532,258,256                  | 4.07%                       | 7.75%          | 7.91%                   | City CAFR (Pg. 59)                         |
| 2017           | \$20,359,292                 | \$521,722,474                  | 3.90%                       | 7.75%          | 8.18%                   | City CAFR (Pg. 57)                         |
| 2016           | \$19,514,992                 | \$505,948,292                  | 3.86%                       | 8.00%          | -2.68%                  | City CAFR (Pg. 57)                         |
| 2015           | \$17,544,752                 | \$509,525,283                  | 3.44%                       | 8.00%          | -1.60%                  | City CAFR (Pg. 57)                         |
| 2014           | \$16,870,000                 | \$490,773,183                  | 3.44%                       | 8.25%          | 14.17%                  | City CAFR (Pg. 58)                         |
| 2013           | \$16,909,072                 | \$486,381,039                  | 3.48%                       | 8.25%          | 7.21%                   | City CAFR (Pg. 58)                         |
| 2012           | \$16,258,723                 | \$479,072,975                  | 3.39%                       | 8.25%          | -0.41%                  | MW ROR-<br>Hooker &<br>Holcombe<br>MW ROR- |
| 2011           | \$11,941,035                 | \$446,935,491                  | 2.67%                       | 8.25%          | 18.10%                  | Hooker &<br>Holcombe                       |
| 2010           | \$11,412,000                 | \$439,096,217                  | 2.60%                       | 8.50%          | 0.00%                   | MW ROR-<br>Hooker &<br>Holcombe            |

FY 2024 and FY 2023 are budgeted.
 The money-weighted rate of return expresses investment performance, net of investment expenses, adjusted for the changing amounts invested.

The table below summarizes the City's General Fund contributions to the pension program as determined by actuarial recommendation.