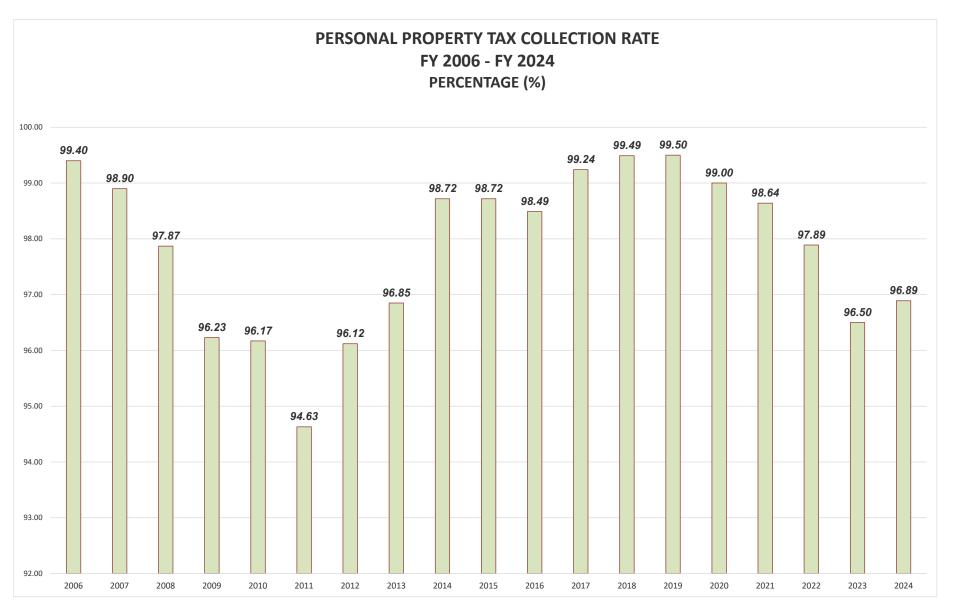

|
| November91.7% |
| December83.3% |
| January75.0%  |
| February66.7% |
| March58.3%    |
| April50.0%    |
| May41.7%      |
| June33.3%     |
| July25.0%     |

**CURRENT INTEREST** is budgeted for interest charged on current taxes not received within 30 days of the July 1 and January 1 due dates, at the rate of 1.5% per month.

### **DELINQUENT CITY TAXES**

Pursuant to State Statutes, property taxes are subject to a fifteen-year statute of limitations. All taxes collected in this category are budgeted in DELINQUENT REAL AND PERSONAL PROPERTY TAXES. Collection of delinquent taxes are also enforced through foreclosure and tax warrants. The interest rate on delinquent taxes is 1.5% per month or 18% per annum.

### MILL RATE HISTORY





FY 2006-2022 Actual FY 2023 & 2024 Projected









# Mill Rate Comparison ( https://portal.ct.gov/OPM/IGPP/Publications/Mill-Rates )

| Rank | Municipality                                                    | Mill Rate FY<br>2018 (GL<br>2016) | Mill Rate FY<br>2019 (GL<br>2017) | Mill Rate FY<br>2020 (GL<br>2018) | Mill Rate FY<br>2021 (GL<br>2019) | Mill Rate FY<br>2022 (GL<br>2020) | Mill Rate FY<br>2023 (GL<br>2021) |
|------|-----------------------------------------------------------------|-----------------------------------|-----------------------------------|-----------------------------------|-----------------------------------|-----------------------------------|-----------------------------------|
| 1    | Hartford - residential<br>homes are assessed at<br>lower amount | 74.29                             | 74.29