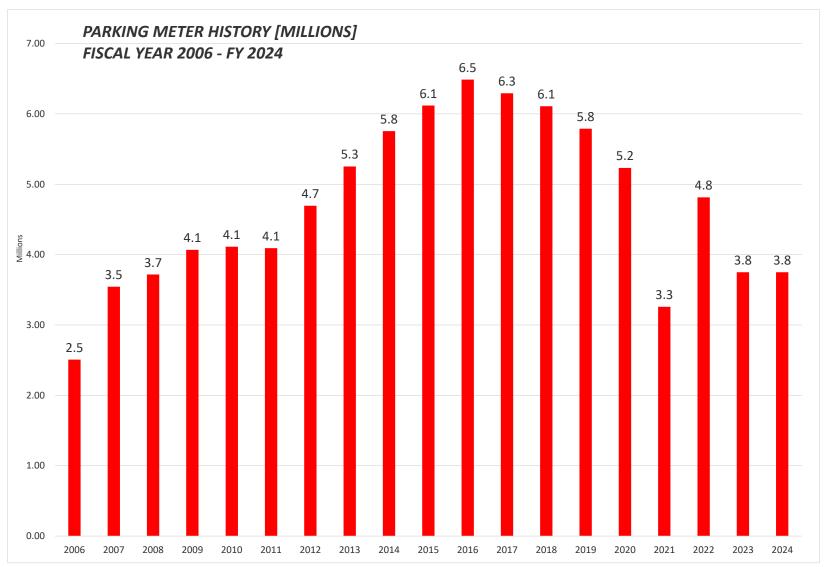

ill be required to make PILOT payments to the constituent towns based on comparable P.I.L.O.T payments in the region, a schedule agreed to upon incorporation.

**NON-PROFITS:** Represents efforts begun in FY 04-05 to secure funding from local Non-Profits and currently includes contributions from Yale University, Yale/New Haven Hospital, and several smaller organizations.

**YALE UNIVERSITY VOLUNTARY**: Represents efforts begun in FY 04-05 to secure funding from local Non-Profits and currently includes contributions from Yale University, Yale/New Haven Hospital, and several smaller organizations.







FY 2006-2022 Actual FY 2023 & 2024 Budget



FY 2006-2022 Actual FY 2023 & 2024 Budget





FY 2006-2022 Actual FY 2023 & 2024 Budget



2-53





FY 2006-2022 Actual FY 2023 & 2024 Budget



FY 2006-2022 Actual FY 2023 & 2024 Budget





FY 2017-2022 Actual FY 2023 & 2024 Budget

# **Board of Alders Budget Summary**

The Board of Alder approved budget increased by 4.66% or \$29.5M. The increase in the budget is close to inflationary amounts that many states, cities, and towns have seen across the country. City fixed cost which includes pensions, employee benefits, liability insurance, debt service and utilities account for \$8.2M or 27.99% of the budgetary increase. The Board of Alder Approved budget also includes an expenditure increase of \$8.0M for the Board of Education.

Public safety, which includes Police, Fire, and the City's 911 Emergency Call Center, accounts for \$5.2 million of the \$29.5 million total budget increase. This increase includes the addition of new s