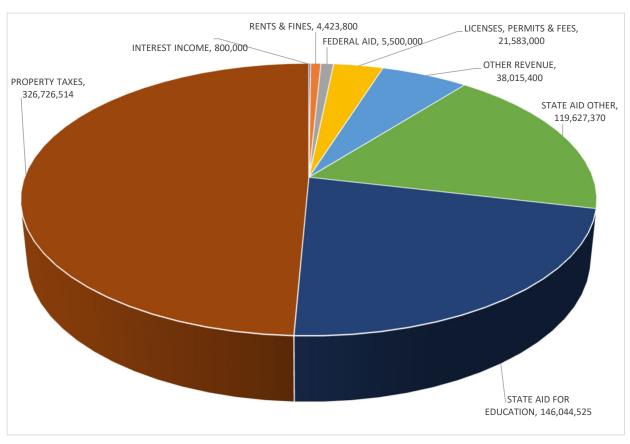

5.0M for FY 2023-2024.
- Traffic and Parking meter and tags revenue remain status quo for FY 2023-2024.
- Grants in Municipal Aid removed from general fund budget. The funding will be used in accordance with CGS §13a-175a(a) which is primary capital purposes.
- NHPA PILOT Payment remains status quo at \$1.5M.
- Yale fire services was adjusted for increased budget and Yale voluntary adjusted for CPI; for a combined FY 2024 budgetary increase of \$1.1M.
- Sale of fixed Asset's budget was increased from \$2.5M to \$3.1M.
- Additional funding in Federal Aid Public Health, Economic Stabilization and Recovery to assist with the City long term economic recovery. The budget was increased from \$5.0M to \$5.5M.

### FISCAL YEAR 2023-2024 GENERAL FUND BOA APPROVED BUDGET WHERE THE MONEY COMES FROM



| Category                 | Budget      | %       |
|--------------------------|-------------|---------|
| INTEREST INCOME          | 800,000     | 0.12%   |
| RENTS & FINES            | 4,423,800   | 0.67%   |
| FEDERAL AID              | 5,500,000   | 0.83%   |
| LICENSES, PERMITS & FEES | 21,583,000  | 3.26%   |
| OTHER REVENUE            | 38,015,400  | 5.74%   |
| STATE AID OTHER          | 119,627,370 | 18.05%  |
| STATE AID FOR EDUCATION  | 146,044,525 | 22.04%  |
| PROPERTY TAXES           | 326,726,514 | 49.30%  |
| TOTAL                    | 662,720,609 | 100.00% |

| City                       | FY 2019     | FY 2020     | FY 2021     | FY 2022     | FY 2023     | FY 2024     | FY 2024     |
|----------------------------|-------------|-------------|-------------|-------------