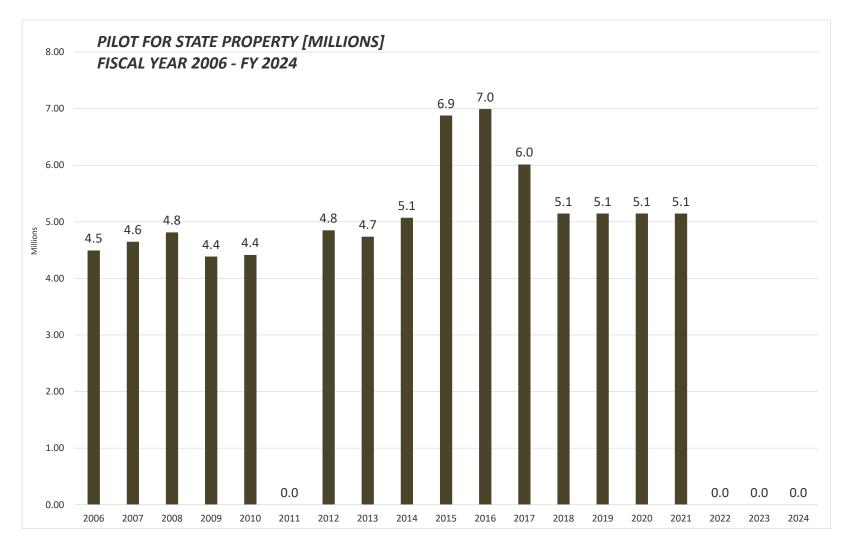

ts.

**GREATER NEW HAVEN WPCA P.I.L.O.T**: Upon the formation of the regional WPCA, the new entity will be required to make PILOT payments to the constituent towns based on comparable P.I.L.O.T payments in the region, a schedule agreed to upon incorporation.

**NON-PROFITS:** Represents efforts begun in FY 04-05 to secure funding from local Non-Profits and currently includes contributions from Yale University, Yale/New Haven Hospital, and several smaller organizations.

**YALE UNIVERSITY VOLUNTARY**: Represents efforts begun in FY 04-05 to secure funding from local Non-Profits and currently includes contributions from Yale University, Yale/New Haven Hospital, and several smaller organizations.







FY 2006-2022 Actual FY 2023 & 2024 Budget



FY 2006-2022 Actual FY 2023 & 2024 Budget





FY 2006-2022 Actual FY 2023 & 2024 Budget



2-53





FY 2006-2022 Actual FY 2023 & 2024 Budget



FY 2006-2022 Actual FY 2023 & 2024 Budget





FY 2017-2022 Actual FY 2023 & 2024 Budget

# **Board of Alders Budget Summary**

The Board of Alder approved budget increased by 4.66% or \$29.5M. The increase in the budget is close to inflationary amounts that many states, cities, and towns have seen across the country. City fixed cost which includes pensions, employee benefits, liability insurance, debt service and utilities account for \$8.2M or 27.99% of the budgetary increase. The Board of Alder Approved budget also includes an expenditure increase of \$8.0M for the Board of Education.

Public safety, which includes Police, Fire, and the City's 911 Emergency Call Center, accounts for \$5