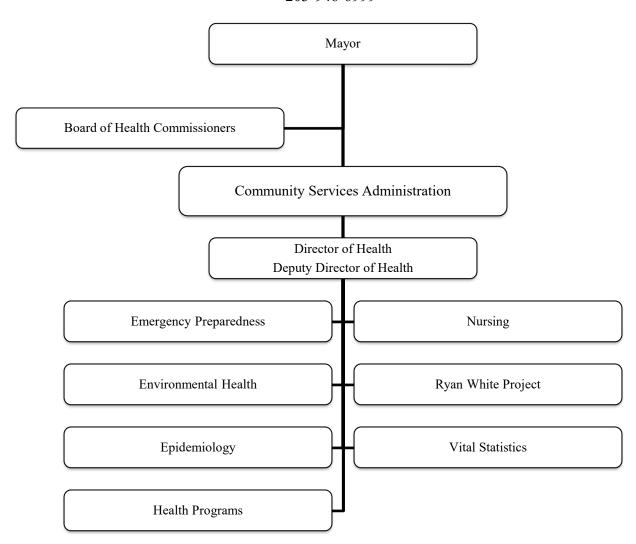

ire Incidents              | 475          | 440          | 430          |
| Fire Investigation          | 199          | 210          | 210          |
| Apparatus:                  |              |              |              |
| Average Responses Per Day   | 87           | 91           | 97           |
| Fire Incident Response Time | <5:31        | <4:58        | <4:25        |
| Injuries/Casualties:        |              |              |              |
| Injuries (Civilian)         | 5            | 5            | 0            |
| Deaths (Civilian)           | 2            | 1            | 0            |
|                             |              |              |              |

## 301 PUBLIC HEALTH DEPARTMENT

MARITZA BOND, DIRECTOR 54 MEADOW STREET, 9<sup>TH</sup> FLOOR 203-946-6999



# **MISSION/VISION:**

Mission: To advocate for and ensure the health and wellbeing of all New Haven residents.

Vision: Advocating and ensuring health equity for all New Haven residents.

# **FY 2022-2023 HIGHLIGHTS:**

- Hired and trained three new staff in the Vital Statistics office.
- Started accepting credit card payments in the Vital Statistics office.
- Started online & mail order system VitalChek for Birth and Death certificate orders.

- Connecticut Department of Public Health implemented a new Death Database system for ease of registering with Funeral Homes. All new staff is fully trained to use.
- Developed a system to review and improve students' immunization and health/physical exam compliance in NHPS schools. Schoolwide non-compliance is less than 3%
- Developed multiple d