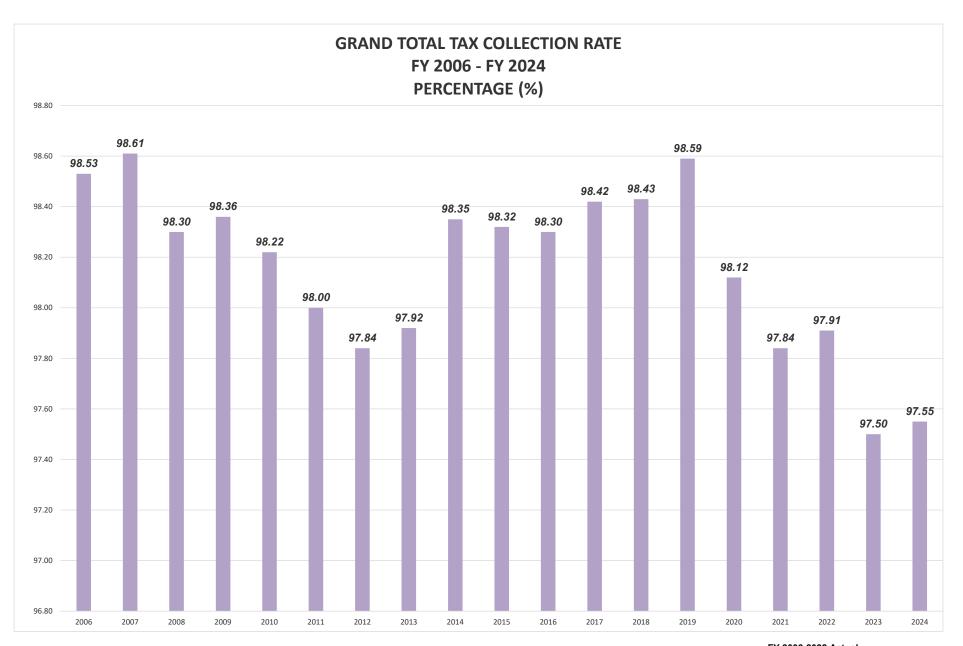

assessed value:

| October100%   |
|---------------|
| November91.7% |
| December83.3% |
| January75.0%  |
| February66.7% |
| March58.3%    |
| April50.0%    |
| May41.7%      |
| June33.3%     |
| July25.0%     |

**CURRENT INTEREST** is budgeted for interest charged on current taxes not received within 30 days of the July 1 and January 1 due dates, at the rate of 1.5% per month.

### **DELINQUENT CITY TAXES**

Pursuant to State Statutes, property taxes are subject to a fifteen-year statute of limitations. All taxes collected in this category are budgeted in DELINQUENT REAL AND PERSONAL PROPERTY TAXES. Collection of delinquent taxes are also enforced through foreclosure and tax warrants. The interest rate on delinquent taxes is 1.5% per month or 18% per annum.

### MILL RATE HISTORY





FY 2006-2022 Actual FY 2023 & 2024 Projected









# Mill Rate Comparison ( https://portal.ct.gov/OPM/IGPP/Publications/Mill-Rates )

| Rank | Municipality                                                    | Mill Rate FY<br>2018 (GL<br>2016) | Mill Rate FY<br>2019 (GL<br>2017) | Mill Rate FY<br>2020 (GL<br>2018) | Mill Rate FY<br>2021 (GL<br>2019) | Mill Rate FY<br>2022 (GL<br>2020) | Mill Rate FY<br>2023 (GL<br>2021) |
|------|-----------------------------------------------------------------|-----------------------------------|-----------------------------------|-----------------------------------|-----------------------------------|-----------------------------------|-----------------------------------|
| 1    | Hartford - residential<br>homes are assessed at<br>lower amount | 74.2