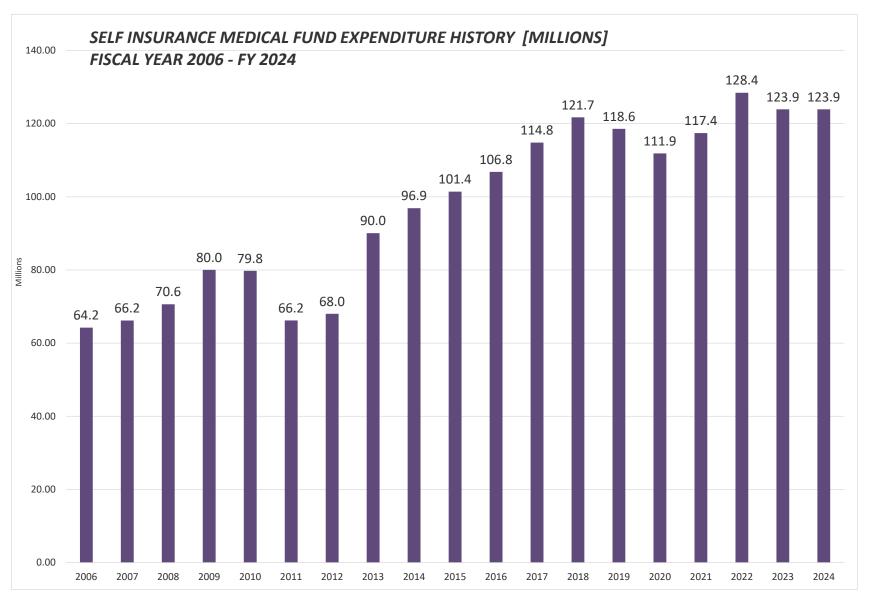

#### **BENEFITS MANAGEMENT**

The City of New Haven accounts for Medical Benefits though an established Medical Fund to account for and finance the retained risk of loss for medical benefits coverage. The city maintains a group health plan providing both insured and self-insured medical, prescription drug, dental and vision plan benefits. For the New Haven Public Schools, Cafeteria union, A third party medical plan is established through Unite Here.

The City of New Haven, Office of Human Resources maintains Medical Benefits for both the City and Board of Education active and retired employees as outlined through collective bargaining. City and Board of Education employees receive a diverse range of benefits, including inpatient care, outpatient care, home health and hospice services, emergency care, specialty provider services, maternity benefits, mental health/substance abuse services, prosthetic devices/medical equipment, and other outpatient services.

The City of New Haven, Office of Human Resources works with Anthem (City's current medical provider) and consultants to ensure adequate health coverage is provided.