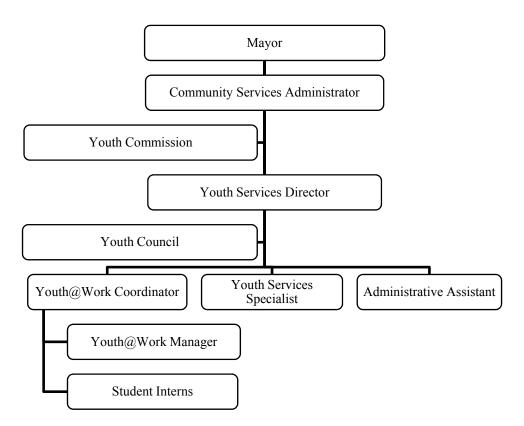

rtation Services:                    |               |        |        |
| Seniors Transported to Centers              | Pending GNHTD | 135    | 145    |
| Senior Daily Trips to Centers Rides (Total) | 10,598        | 12,827 | 15,337 |
| Senior Day Trips/Out Trips                  | 1,311         | 1,320  | 1,325  |
| Total                                       | 11,909        | 14,282 | 16,807 |

<sup>\*</sup> The State projects an increase of 12% by 2015. We do not yet have the administrative capacity to provide an unduplicated count of those we serve. We are creating a master client database of those we serve. We hope to be able to report an unduplicated count in 2015-2016.

#### 304 YOUTH SERVICES DEPARTMENT

JASON BARTLETT, DIRECTOR 165 CHURCH ST., 1<sup>ST</sup> FLOOR 203-946-8583



# **MISSION / OVERVIEW:**

City's Youth Services Department seeks to strengthen existing initiatives and to increase access for New Haven youth to programs addressing three key areas:Professional Development, Academic Success, and supporting youth in making Healthy Choices while living in a Healthy Community. The Youth Services Department aims to enhance the lives of New Haven Youth with skills and opportunities to improve our communities.

#### **FY 2014-2015 HIGHLIGHTS:**

• The development of City Youth Stat, which is a collaborative effort among city, school district, state and community partners to identify at-risk students through data sharing and find ways to help those students get back on track for success in high school, college, career and life. Led by Mayor Toni N. Harp and S