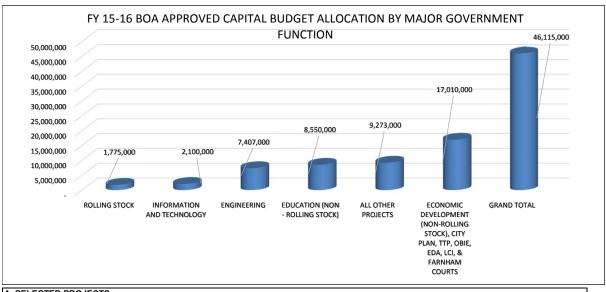

9,545  | -           | 750,966,792   |
|                                       |             |                |             |             |             |               |
| Component Unit Indebtedness           | 16.465.000  |                |             |             |             | 16.467.000    |
| New Haven Parking Authority           | 16,465,000  | -              | -           | -           | =           | 16,465,000    |
| New Haven Solid Waste Authority       | 9,300,000   | -              | -           |             | =           | 9,300,000     |
| Total Indebtedness                    | 224,969,541 | 536,042,706    | -           | 15,719,545  | -           | 776,731,792   |

563,661,440

916,420,121

778,511,227

733,136,097

3,316,611,416

**Outstanding and Authorized Debt** 



| A. SELECTED PROJECTS                           |            |     |
|------------------------------------------------|------------|-----|
|                                                |            |     |
| ROLLING STOCK                                  | 1,775,000  | 4%  |
| INFORMATION AND TECHNOLOGY                     | 2,100,000  | 5%  |
| ENGINEERING                                    | 7,407,000  | 16% |
| EDUCATION (NON - ROLLING STOCK)                | 8,550,000  | 19% |
| ALL OTHER PROJECTS                             | 9,273,000  | 20% |
| ECONOMIC DEVELOPMENT (NON-ROLLING STOCK), CITY |            |     |
| PLAN, TTP, OBIE, EDA, LCI, & FARNHAM COURTS    | 17,010,000 | 37% |
| GRAND TOTAL                                    | 46,115,000 |     |
|