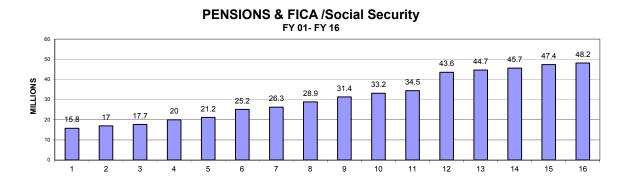

# Section 8 - Budget Summary & Financial Summary:

This section contains a summary of the City budget, City financial procedures and recent performance along with many supporting charts and graphs.

<u>Historic Trends:</u> Contains information including the mill rate, tax collection rate, position counts and bond ratings.