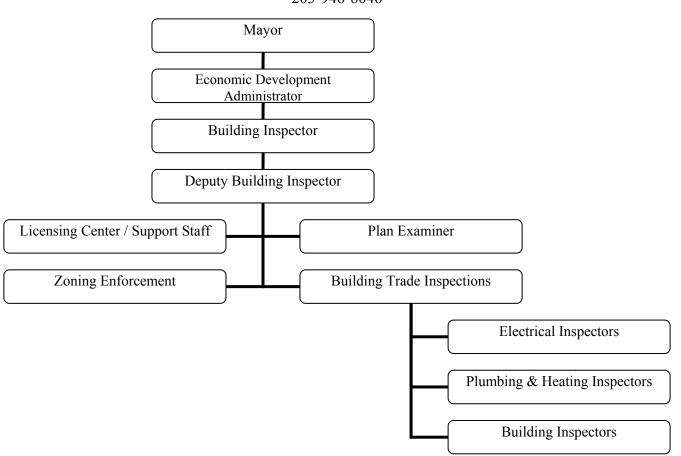

- A. Food Service truck
- B. Security passenger vehicle.
- C. Tradesman vans
- D. Snow plowing vehicles.