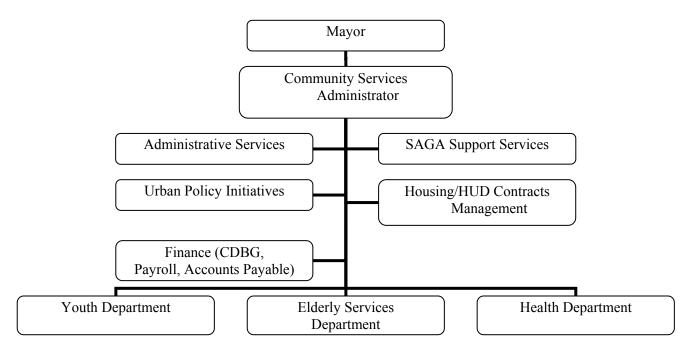

#### **404 NEW HAVEN PEACE COMMISSION:**

Publicizes and disseminates information pertaining to peace related issues and promotes the exchange of information and experiences between New Haven and foreign cities.