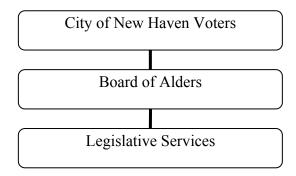

# **Board of Alders**

Tyisha Walker, President Jeanette Morrison, President Pro Tempore Alphonse Paolillo, Jr., Majority Leader Santiago Berrios-Bones, Deputy Majority Leader

|    | <u>Ward</u>           |    | <u>Ward</u>            |    | <u>Ward</u>               |
|----|-----------------------|----|------------------------|----|---------------------------|
| 1  | Sarah Eidelson        | 11 | Barbara Constantinople | 21 | Brenda Foskey-Cyrus       |
| 2  | Frank E. Douglass Jr. | 12 | Richard Spears         | 22 | Jeanette L. Morrison      |
| 3  | Latrice E. James      | 13 | Rosa Santana           | 23 | Tyisha Walker             |
| 4  | Andrea Jackson-Brooks | 14 | Santiago Berrios-Bones | 24 | Evette Hamilton           |
| 5  | Johnny Dye            | 15 | Ernie G. Santiago      | 25 | Adam J. Marchand          |
| 6  | Dolores Colon         | 16 | Michelle Perez         | 26 | Darryl Brackeen Jr.       |
| 7  | Abigal Roth           | 17 | Alphonse Paolillo, Jr. | 27 | Richard Furlow            |
| 8  | Aaron Greenberg       | 18 | Salvatore E. DeCola    | 28 | Claudette Robinson-Thorpe |
| 9  | Jessica Holmes        | 19 | Alfreda Edwards        | 29 | Brian Wingate             |
| 10 | Anna Festa            | 20 | Delphine Clyburn       | 30 | Carlton Staggers          |
|    |                       |    |                        |    |                           |