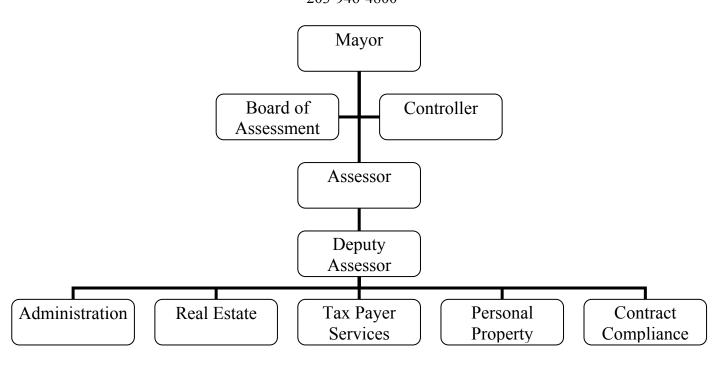

|                           |                      |
| Number of Cases Filed                     | 859                    | 860                       | 850                  |
| Number of Cases Resolved                  | 621                    | 625                       | 650                  |
| Management & Budget:                      |                        |                           |                      |
| Number of Grant Applications Processed    | 87                     | 87                        | 87                   |
| Monthly/Annual Financial Reports          | 16                     | 16                        | 16                   |

#### 139 DEPARTMENT OF ASSESSMENTS

ALEXZANDER PULLEN – ACTING ASSESSOR 165 CHURCH STREET, 1<sup>ST</sup> FLOOR 203-946-4800



#### **MISSION / OVERVIEW:**

The primary responsibility of the Department of Assessments is to develop the annual Grand List of taxable and exempt properties. The Grand List includes three categories:

- Real Estate
- Personal Property
- Motor Vehicles

The net taxable 2013 Grand List was composed of approximately 25,100 parcels of Real Estate, approximately 4,000 Personal Property accounts and approximately 53,000 Motor Vehicles. Included in the continuous maintenance of the Grand List is the administration of approximately 2,300 exemptions.

#### **FY 2014-2015 HIGHLIGHTS:**

- 2.4 million in assessed value added by in-house audits.
- 2 million in assessed value added via discovery of undeclared personal property.
- Sent over 2,000 additional notices to taxpayers alerting them of pote