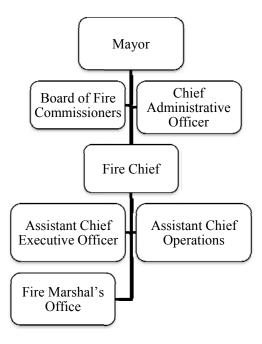

available to the department for crime analysis and prevention.
- Transition new recruits and veteran officers to Body Cameras
- Provide all officers with Smart phones to increase communication capabilities with the public as well as interdepartmental communications.
- Ensure that all Ballistic Vest fall within the five year- warranty and look into new vests for replacements
- Update the department's computer systems and infrastructure.
- Incorporate the newly formed Police Foundation into the department through Annual Fundraising initiatives and Awards Ceremonies.
- Increase partnerships with local clergy, local universities and community leaders focused on increasing safety and community policing initiatives.

# **202 FIRE DEPARTMENT**

ALLYN WRIGHT, CHIEF 952 GRAND AVENUE 203-946-6300



# **MISSION / OVERVIEW:**

The mission of the New Haven Department of Fire Services is to contribute within appropriate authority for the maintenance and improvement of the quality of life in the City of New Haven. Fire Services are provided for all who live, work, visit or invest in our City. This is accomplished through the following:

- Fire Suppression
- Fire Prevention
- Emergency medical service and rescue
- Emergency communications, special service and emergency management
- Effective training for and administration of these activities
- Responding to terrorist threats and attacks

# **FY 2014-2015 HIGHLIGHTS:**

- Apparatus Delivery of Engine 5, 9 & 11 and out to bid on Engine 6.
- Project More Joint Venture cleaned and organized Apparatus Shop
- Smoke & Carbon Monoxide Detector