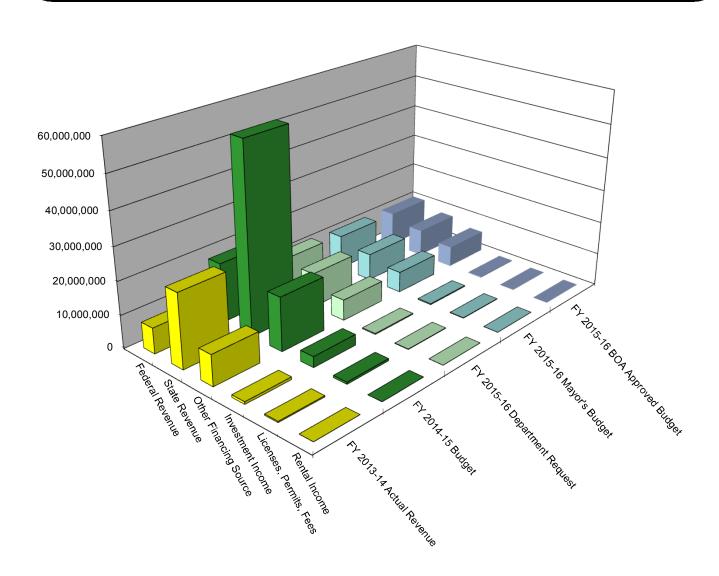

# FY 2012-13 to FY 2015-16

|      | REVENUE CATEGORY                                           | FY 2012-13<br>ACTUAL                     | FY 13-14<br>ACTUAL                              | FY 14-15<br>BOA<br>APPROVED              | FY 15-16<br>MAYORS<br>BUDGET             | FY 15-16<br>FINANCE<br>CMTE              | FY 15-16<br>BOA<br>APPROVED              | +/-<br>FY 16 vs FY 15                |
|------|------------------------------------------------------------|------------------------------------------|-------------------------------------------------|------------------------------------------|------------------------------------------|------------------------------------------|------------------------------------------|--------------------------------------|
| I.   | Property Taxes                                             | 230,988,342                              | 243,999,343                                     | 251,884,437                              | 252,883,688                              | 252,883,688                              | 252,883,688                              | 999,251                              |
| II.  | State Aid - BOE<br>State Aid - City<br>State Aid sub-total | 152,398,575<br>52,131,432<br>204,530,007 | 151,248,809<br><u>54,891,216</u><br>206,140,025 | 152,641,859<br>60,721,325<br>213,363,184 | 150,595,049<br>60,759,521<br>211,354,570 | 150,595,049<br>60,759,521<br>211,354,570 | 150,595,049<br>60,759,521<br>211,354,570 | (2,046,810)<br>38,196<br>(2,008,614) |
| III. | Licenses, Permits & Fees                                   | 16,291,305                               | 15,954,392                                      | 18,137,085                               | 16,902,500                               | 18,402,500                               | 18,553,678                               | 416,593                              |
| IV.  | Interest Income                                            | 249                                      | -38,682                                         | 25,000                                   | 25,000                                   | 25,000                                   | 25,000                                   | -                                    |
| V.   | Rents & Fines                                              | 5,999,796                                | 4,565,974                                       | 5,396,000                                | 5,588,000                                | 5,588,000                                | 5,588,000                                | 192,000                              |
| VI.  | Other Revenue                                              | 24,066,236                               | 24,895,734                                      | 19,533,414                               | 19,313,505                               | 19,313,505                               | 19,470,305                               | (63,109)                             |
|      | GRAND TOTAL                                                | 481,875,935                              | 495,516,786                                     | 508,339,120                              | 506,067,263                              | 507,567,263                              | 507,875,241                              | (463,879)                            |