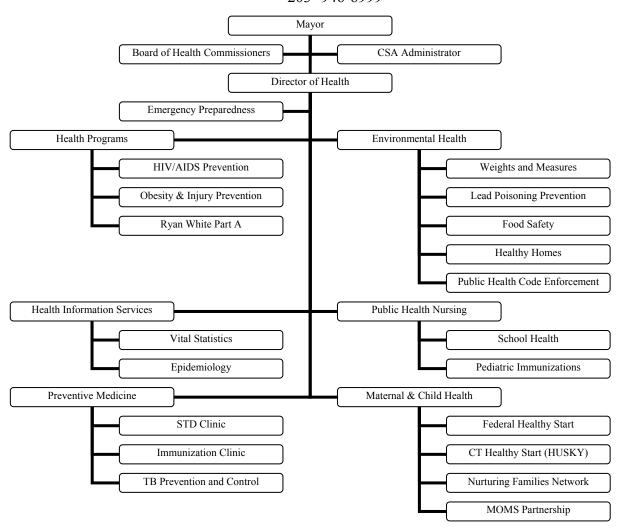

|
| Turn-out time             | 1:42         | 1:55         | 1:30         |
| Response time             | 4:27         | 4:57         | 4:15         |
| Dollar loss:              |              |              |              |
| Dollar loss               | 462,623      | 360,119      | 400,000      |
| Dollar value              | 1,886,530    | 2,171,000    | 1,900,000    |
| Percent saved             | 75.47        | 88.02        | 90           |
| Civilian Casualties:      |              |              |              |
| Injuries                  | 19,752       | 15,552       | 18,000       |
| Deaths                    | 0            | 0            | 0            |

#### 301 PUBLIC HEALTH DEPARTMENT

BYRON KENNEDY, DIRECTOR 54 MEADOW STREET, 9<sup>TH</sup> FLOOR 203- 946-6999



# **MISSION/VISION:**

"To ensure and advocate for the health and well-being of all New Haven residents."

The vision of the Health Department is healthy people, healthy communities and to achieve health equity in a prosperous city.

# **FY 2014-2015 HIGHLIGHTS:**

• Community Health Improvement Plan
The Health Department, in collaboration with the Partnership for a Healthier Greater New Haven and Data
Haven, began development of the City's first Community Health Improvement Plan. The plan will offer
programmatic and policy recommendations in seven identified need areas: obesity and chronic disease,
access to care, injury and violence, behavioral health, maternal and child health, asthma and communicable

diseases. The Community Health Improvement Plan builds upon the Community Health Ne