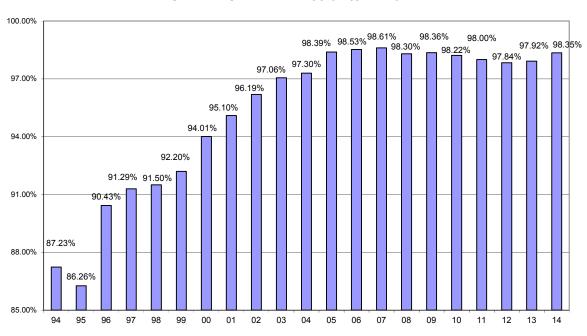

ity, the Authority, Yale New Haven Hospital and Yale University issued \$29,110,000 to currently refund \$30,905,000 of outstanding Air Rights Parking Facility Revenue Bonds, Series 1991. This resulted in a savings of approximately \$2.9 million over the life of the bonds.

The New Haven Solid Waste and Recycling Authority (NHSWRA) was created by Board of Alders vote on March 31, 2008. The NHSWRA is a municipal resource recovery authority whose responsibility is to provide the essential public and government function of furthering the health, safety and welfare of its residents. The NHSWRA is specifically responsible for the operations and management of the City's transfer station for solid waste

### MILL RATE HISTORY FY 93-94 TO FY 15-16



#### TAX COLLECTION RATE FY 93-94 to FY 13-14



#### FY 1993-94 FY 2013-14 HISTORY OF GENERAL FUND BALANCES\*

|         |                   |                          |              | Additional Amount deemed  |              |
|---------|-------------------|--------------------------|--------------|---------------------------|--------------|
| FY      | OPERATING BUDGET  | OTHER ADJUSTMENTS        | TOTAL        | Non Spendable             | Unassigned   |
|         |                   |                          |              | By Auditors - (Fy 13 Self |              |
|         | SURPLUS/(DEFICIT) | (FOOD SERVICE - DAYCARE) | FUND BALANCE | Insurance Fund            | Fund Balance |
| 1993-94 | 1,577,400         |                          | 3,282,867    | 1,301,516                 | 1,981,351    |
| 1994-95 | 4,489,484         |