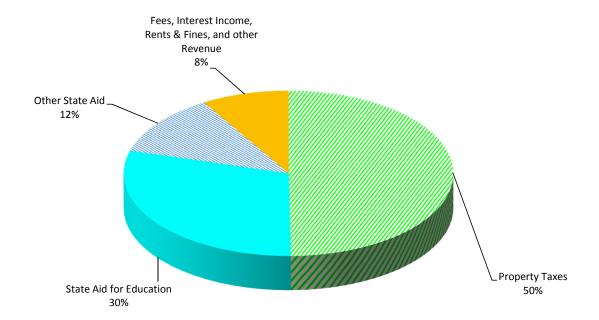

# FY 15-16 GENERAL FUND WHERE THE MONEY COMES FROM

| Category                                                                                                       | <u>Budget</u>                                          | <u>%</u>                |
|----------------------------------------------------------------------------------------------------------------|--------------------------------------------------------|-------------------------|
| Property Taxes State Aid for Education Other State Aid Fees, Interest Income, Rents & Fines, and other Revenue | 252,883,688<br>150,595,049<br>60,759,521<br>43,636,983 | 50%<br>30%<br>12%<br>9% |
| Total                                                                                                          | 507,875,241                                            | 100%                    |