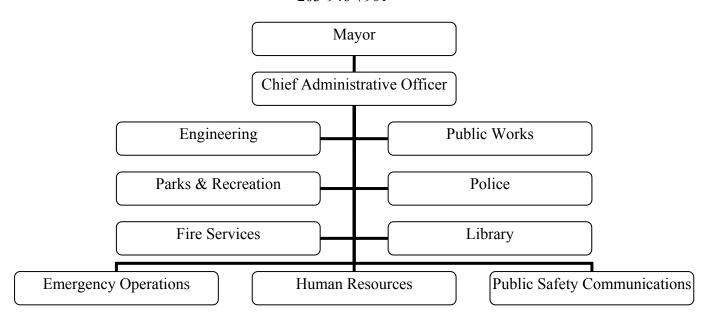

# **City of New Haven Organizational Structure**

# CITY OF NEW HAVEN ADMINISTRATOR'S LISTING

| <u>DEPARTMENT</u>                 | DEPARTMENT HEAD                           | <b>PHONE</b> |
|-----------------------------------|-------------------------------------------|--------------|
| ASSESSOR'S OFFICE                 | ALEXZANDER D. PULLEN (ACTING)             | 203-946-8061 |
| CHIEF ADMINISTRATOR'S OFFICE      | MICHAEL CARTER                            | 203-946-7911 |
| CITY PLAN                         | KARYN GILVARG                             | 203-946-6379 |
| CITY/TOWN CLERK                   | MICHAEL SMART                             | 203-946-8346 |
| COMM. ON EQUAL OPPORTUNITIES      | NICOLE JEFFERSON                          | 203-946-8160 |
| COMMUNITY SERV. ADMIN             | MARTHA N. OKAFOR                          | 203-946-7909 |
| CORPORATION COUNSEL               | JOHN ROSE                                 | 203-946-7958 |
| DISABILITY SERVICES               | MICHELLE DUPREY                           | 203-946-7561 |
| ECONOMIC DEVELOPMENT              | MATTHEW NEMERSON                          | 203-946-2867 |
| EDUCATION                         | GARTH HARRIES                             | 203-946-8888 |
| ELDERLY SERVICES                  | MIGDALIA CASTRO                           | 203-946-7854 |
| ENGINEERING                       | GIOVANNI ZINN                             | 203-946-6417 |
| FAIR RENT COMMISSION              | OTIS JOHNSON, JR.                         | 203-946-8157 |
| FINANCE DEPARTMENT                | DARYL JONES                               | 203-946-8360 |
| FIRE DEPARTMENT                   | CHIEF ALLYN WRIGHT                        | 203-946-6222 |
| HEALTH DEPARTMENT                 | DR. BYRON S. KENNEDY                      | 203-946-6999 |
| LEGISLATIVE SERVICES              | ALBERT LUCAS                              | 203-946-6483 |
| LIVABLE CITY INITIATIVE           | SERENA NEAL SANJURJO                      | 203-946-8436 |
| MAYOR'S OFFICE                    | MAYOR TONI N. HARP                        | 203-946-8200 |
| OFFICE OF BUILDING INSPECTION     | JAMES TURCIO                              | 203-946-8045 |
| PARKS DEPARTMENT                  | REBECCA BOMBERO                           | 203-946-6027 |
| POLICE DEPARTMENT                 | CHIEF DEAN ESSERMAN                       | 203-946-6316 |
| PUBLIC LIBRARY                    | MARTHA BROGAN                             | 203-946-8139 |
| PUBLIC SAFTEY COMMUNICATIONS      | MICHAEL BRISCOE                           | 203-946-6234 |
| PUBLIC WORKS DEPARTMENT           | JEFFREY PESCOSOLIDO                       | 203-946-7700 |
| REGISTRAR OF VOTERS               | DELORES KNIGHT (ACTING) & SHARON FERRUCCI | 203-946-8035 |
| TRANSPORTATION, TRAFFIC & PARKING | DOUGLAS HAUSLADEN                         | 203-946-8067 |
| YOUTH SERVICES                    | JASON BARTLETT                            | 203-946-8965 |