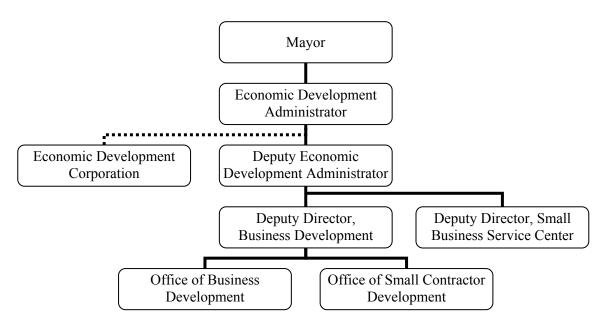

#### 1621 Cafeteria Program and Equipment \$100,000 City

These funds will be used to complete numerous for service objectives throughout the NHPS environment, including but not limited to the following: