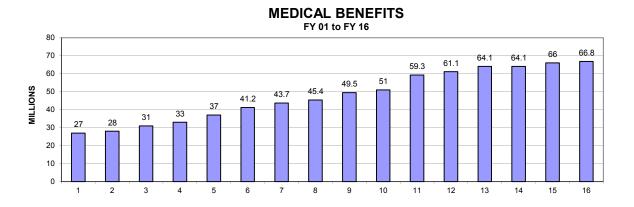

# Section 8 - Budget Summary & Financial Summary:

This section contains a summary of the City budget, City financial procedures and recent performance along with many supporting charts and graphs.

<u>Historic Trends:</u> Contains information including the mill rate, tax collection rate, position counts and bond ratings.