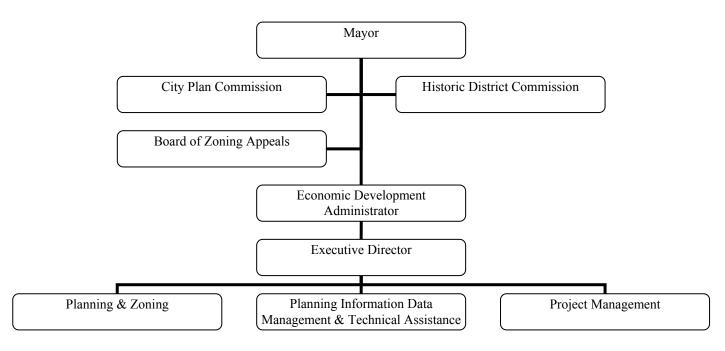

|
| Road Improvements:                    |              |              |              |
| Miles of Local Roads                  | 224.8        | 224.8        | 224.8        |
| Road Design                           | 2.6          | 2.0          | 2.0          |
| Road Reconstructed                    | 1.5          | 2.6          | 1.2          |
| Support Service:                      |              |              |              |
| Department Support Service Project    | 85           | 95           | 95           |
| Property Inquires                     | 200          | 250          | 250          |
| Plan Reviews                          | 125          | 125          | 125          |

# **702 CITY PLAN**KARYN GILVARG, DIRECTOR 165 CHURCH STREET, 5<sup>TH</sup> FLOOR 203-946-6378



## **MISSION/OVERVIEW:**

The City Plan Department is the technical staff to the City Plan Commission, the Board of Zoning Appeals and the Historic District Commission. The City Plan Commission is charter mandated to "prepare and recommend plans for the improvement of the entire City or any portion thereof ...." These plans shall be designed to promote the coordinated development of the municipality." The City Plan Commission provides advice as requested or required by Statute to the Board of Alders on planning, zoning, conservation, historic preservation and land use matters. The Board refers other matters as well. The Commission reviews plans for environmentally sensitive areas (in coastal and inland wetland areas).

The Department works closely with other City Departments on the plann