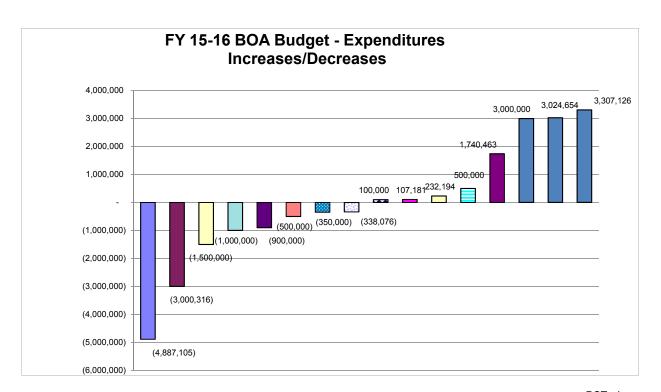

|                                                                 |                       | PCT +/-    |              |
|-----------------------------------------------------------------|-----------------------|------------|--------------|
| CATEGORY                                                        | Increase / (Decrease) | OVER FY 15 |              |
| DEBT SERVICE                                                    | (4,887,105)           | -7%        |              |
| OVERTIME                                                        | (3,000,316)           | -35%       |              |
| FUND BALANCE REPLENISHMENT - MASTER LEASE                       | (1,500,000)           | -75%       |              |
| CONTRACT RESERVE-NEGOTIATIONS                                   | (1,000,000)           | -100%      |              |
| RE-FUNDING CASH FLOW SAVINGS                                    | (900,000)             | N/A        |              |
| POLICE OVERTIME SEQUESTRATION                                   | (500,000)             | -50%       |              |
| SELF INSURANCE                                                  | (350,000)             | -7%        |              |
| CITY UTILITY COSTS                                              | (338,076)             | -6%        | (12,475,497) |
| YOUTH SERIVES SEQUESTRATION                                     | 100,000               | N/A        |              |
| ALL OTHER                                                       | 107,181               | 2%         |              |
| EMPLOYEE BENEFITS                                               | 232,194               | 0%         |              |
| FIRE OVERTIME SEQUESTRATION                                     | 500,000               | N/A        |              |
| RENTAL & SERVICES                                               | 1,740,463             | 8%         |              |
| EDUCATION                                                       | 3,000,000             | 2%         |              |
| PENSION INCREASES                                               | 3,024,654             | 6%         |              |
| SALARY INCREASES PER BARGAINING UNIT AGREEMNENT + NEW POSITIONS |                       |            |              |
| LESS ATTRITION                                                  | 3,307,126             | 4%         | 12,011,618   |
| Total                                                           | (463,879)             | -0.09%     | (463,879)    |