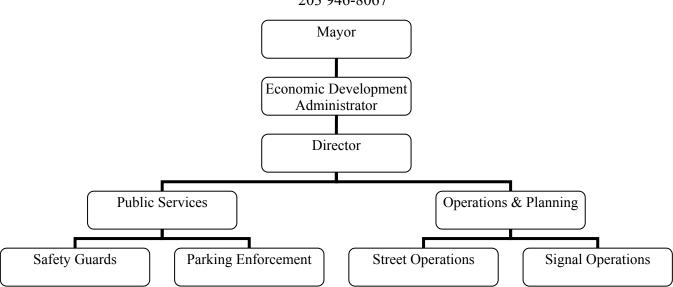

prehensive Planning:                        |                        |                           |                      |
| % of General Information System Completed      | 98%                    | 98%                       | 100%                 |
| % of Comprehensive Plan Program Completed      | 20%                    | 20%                       | 100%                 |
| Neighborhood Plans:                            |                        |                           |                      |
| Zoning Ordinance Amendments/Sections           | 6                      | 3                         | 4                    |

<sup>\*</sup>Figures from July 1, 2014 to 12/31/14

# 704 TRANSPORTATION, TRAFFIC AND PARKING

DOUGLAS HAUSLADEN, DIRECTOR 200 ORANGE STREET, GROUND FLOOR 203 946-8067



# **MISSION / OVERVIEW:**

The Transportation, Traffic and Parking Department is responsible for all aspects of traffic safety and control as well as all on-street parking in the City. This includes traffic planning and analysis; installation and maintenance of traffic control devices, signs, signals and markers; parking planning, meter distribution and operation; public transportation and planning.

Our mission is to deliver a safe, efficient and sustainable transportation system which supports the City's quality of life and economic standing. As the City grows into a regional center of global significance, the depth of our transit and non-motorized systems become even more vital to our overall environmental performance and economic growth. The department therefore strives to develop an