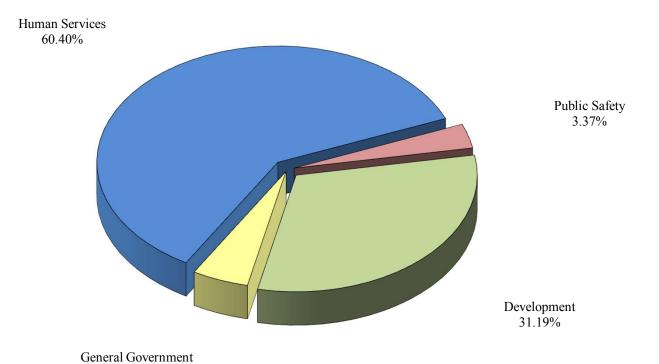

| Government    | Department                          | FISCAL YEAR | FISCAL YEAR  | Difference  | •     |
|---------------|-------------------------------------|-------------|--------------|-------------|-------|
| Category      | Name                                | 14-15       | 15-16        | FY 15 VS F  | Y 16  |
| GENERAL GOVE  |                                     |             |              |             |       |
|               | ASSESOR'S OFFICE                    | 969,124     | 970,785      |             |       |
|               | CHIEF ADMIN OFFICE                  | 1,822,472   | 1,675,472    |             |       |
|               | CITY/TOWN CLERK                     | 535,283     | 535,283      |             |       |
|               | CORPORATION COUNSEL                 | 1,865,011   | 1,864,365    |             |       |
|               | FINANCE                             | 11,464,904  | 10,472,782   |             |       |
|               | LEGISLATIVE SVC / BOARD OF ALDERMEN | 809,647     | 961,589      |             |       |
|               | MAYORS OFFICE                       | 1,204,226   | 1,128,818    |             |       |
|               | PARKS DEPARTMENT                    | 4,982,359   | 4,983,538    |             |       |
|               | PUBLIC LIBRARY                      | 3,788,688   | 3,958,420    |             |       |
|               | REGISTRAR OF VOTERS                 | 665,826     | 882,310      |             |       |
|               | Sub-Total                           | 28,107,540  | 27,433,362   | (674,178)   | -2%   |
| DUDUC CAFETY  |                                     |             | % of Total   | 5%          |       |
| PUBLIC SAFETY | FIRE SERVICE                        | 29,232,151  | 29,975,547   |             |       |
|               | POLICE SERVICE                      | 38,588,931  | 37,791,848   |             |       |
|               | PULIC SAFETY COMMUNICATIONS         | 3,335,964   | 3,339,251    |             |       |
|               | Sub-Total                           | 71,157,046  | 71,106,646   | (50,400)    | 0%    |
|               | Sub-10tal                           | /1,15/,046  | % of Total   | 14%         | U%    |
| DUBLIC WORKS  | & ENGINEERING                       |             | % 01 10tai   | 14%         |       |
| FODLIC WORKS  | ENGINEERING                         | 3,130,000   | 5,025,200    |             |       |
|               | PUBLIC WORKS                        | 11,612,692  | 12,026,793   |             |       |
|               | Sub-Total                           | 14,742,692  | 17,051,993   | 2,309,301   | 16%   |
|               | Sub-10tal                           | 14,742,032  |              |             | 10/0  |
|               |                                     |             | % of Total   | 3%          |       |
| HUMAN SERVIC  |                                     |             | _,           |             |       |
|               | CHILDREN & FAMILY SERVICES          | 475,405     | 566,663      |             |       |
|               | COMMUNITY SERVICES ADMIN.           | 2,021,567   | 2,535,605    |             |       |
|               | DISABILITY SERVICES                 | 92,224      | 92,224       |             |       |
|               | ELDERLY SERVICES                    | 714,670     | 756,518      |             |       |
|               | FAIR RENT COMMISSION                | 66,201      | 73,400       |             |       |
|               | PUBLIC HEALTH                       | 3,237,498   | 3,527,820    |             |       |
|               | Sub-Total                           | 6,607,565   | 7,552,230    | 944,665     | 14%   |
|               |                                     |             | % of Total   | 1%          |       |
| ECONOMIC DEV  |                                     |             |              |             |       |
|               | BLDG INSPEC & ENFORC                | 939,779     | 994,348      |             |       |
|               | BUSINESS DEVELOPEMNT                | 1,280,077   | 1,805,099    |             |       |
|               | CITY PLAN                           | 533,634     | 544,390      |             |       |
|               | COMMISSION ON EQUAL OPPORTUNITY     | 156,328     | 121,705      |             |       |
|               | DEVELOPMENT SUBSIDIES               | 801,600     | 675,000      |             |       |
|               | LIVABLE CTY INITAT                  | 676,871     | 678,641      |             |       |
|               | TRAFFIC & PARKING                   | 2,518,965   | 2,568,720    |             |       |
|               | Sub-Total                           | 6,907,254   | 7,387,903    | 480,649     | 7%    |
| OTHER RESERVE | MENTS                               |             | % of Total   | 1%          |       |
| OTHER DEPARTI |                                     | (407.005)   | /4 F04 00 °° |             |       |
|               | CONTRACT RESERVE                    | (497,605)   | (1,591,264)  |             |       |
|               | NON-PUBLIC TRANSPORTATION           | 465,000     | 465,000      |             |       |
|               | PROBATE COURT / PATRIOTIC CELE      | 537,295     | 537,295      |             |       |
|               | SALARY RESERVE CONTRACT NEGOTI      | 1,000,000   |              | 12 222 22   | 4555  |
|               | Sub-Total                           | 1,504,690   | (588,969)    | (2,093,659) | -139% |
|               |                                     |             | % of Total   | 0%          |       |
| PENSIONS/INSU | IRANCE/BENEFITS                     |             |              |             |       |
|               | EMPLOYEE BENEFITS                   | 77,198,206  | 77,430,400   |             |       |
|               | PENSIONS                            | 47,446,338  | 50,470,992   |             |       |
|               | SELF INSURANCE                      | 5,050,000   | 4,700,000    |             |       |
|               | Sub-Total                           | 129,694,544 | 132,601,392  | 2,906,848   | 2%    |
|               |                                     |             | % of Total   | 26%         |       |
| EDUCATION     |                                     | 42,018      |              |             |       |
|               | EDUCATION                           | 177,219,297 | 180,219,297  |             |       |
|               | Sub-Total                           | 177,219,297 | 180,219,297  | 3,000,000   | 2%    |
|               |                                     | 1,,,213,231 | % of Total   | 35%         | _/0   |
| DEBT SERVICES |                                     |             | 70 OI TOTAL  | 3370        |       |
| DEBT SERVICES | DEDT CEDVICE                        | 70.000.400  | 05 544 007   |             |       |
|               | DEBT SERVICE                        | 70,398,492  | 65,511,387   |             |       |
|               | RAINY DAY                           | 2,000,000   | 500,000      |             |       |
|               | Refunding                           |             | (900,000)    |             |       |
|               |                                     |             | CE 444 207   | (7 207 405) | 100/  |
|               | Sub-Total                           | 72,398,492  | 65,111,387   | (7,287,105) | -10%  |
|               | Sub-Total                           | 72,398,492  | % of Total   | 13%         | -10%  |
|               | Sub-Total Grand Total               | 72,398,492  |              |             | -10%  |