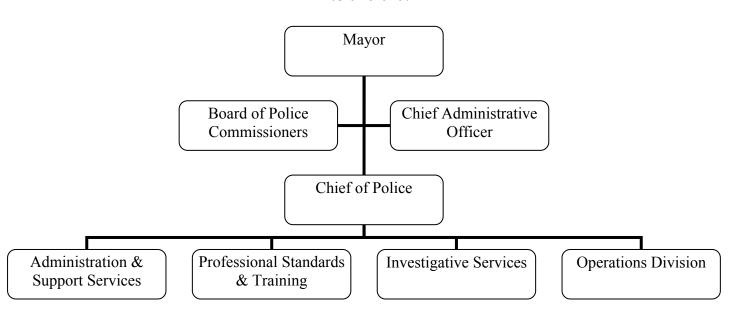

| 0               |
| Percentage of 911 Calls Answered (less than 10 |              |               |                 |
| seconds)                                       | 96.00        | 100.00        | 100.00          |

The performance indicators are a matter of efficiency in organizational activity. Understanding that the Department of Public Safety Communications is also the public safety answering point, the objective is to improve the quality of call taking, dispatch and customer service. In short, the goal is to answer the phones and improve in efficiency and alacrity. The objectivel is to answer one hundred percent of the calls that come into the center and provide increased customer care.

#### 201 POLICE DEPARTMENT

DEAN ESSERMAN, POLICE CHEIF 1 UNION AVENUE 203-946-6267



#### MISSION / OVERVIEW:

We, the men and women of the New Haven Police Department, believe in a shared responsibility with our community to create a safe and inclusive City. We are dedicated to reducing crime and providing a safe environment by targeting quality of life issues in our neighborhoods through revitalized community-based policing strategies. We will carry out this mission with professionalism, fairness and absolute integrity.

#### **FY 2014-2015 HIGHLIGHTS:**

- Distributed new officers as walking beats throughout city districts.
- Continued to focus on dismantling organized gangs through cooperation with state and federal partners.
- In partnership with the Chief State's Attorney, the New Haven State's Attorney and other state agencies to lay the groundwork for the develop