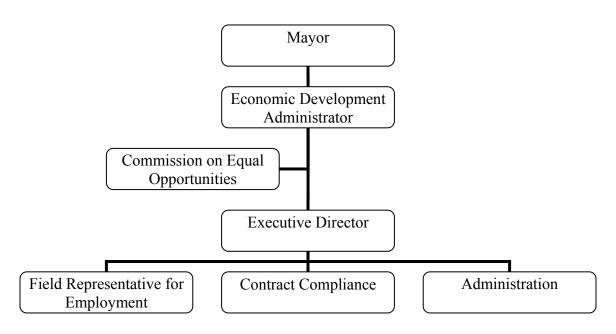

#### 1691 General Repairs \$1,583,000 City

These funds will be used for all repairs /renovation upgrades district wide as part of our ten year deferred maintenance plan including:

A. Roof Repairs - Schools need extensive repairs or replacement including Strong/Mauro, High School in the Community, Elm City Montessori, Betsy Ross, and The Shack all need complete replacements. Clinton Ave.Truman, New Horizons, Wexler Grant, Edgewood, Hooker Middle, John C. Daniels all need repairs including masonry parapet repairs, metal edge repairs, skylight and window repairs.