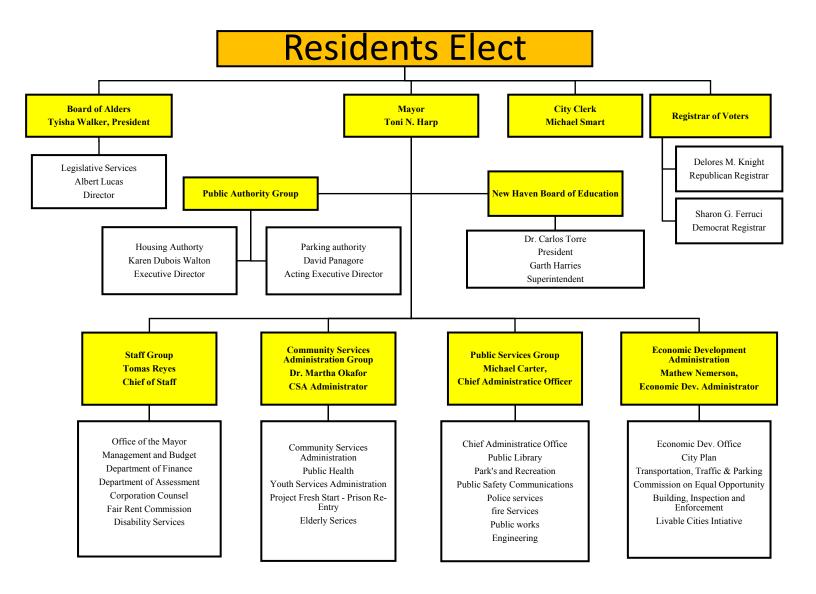

anagement & Budget.

March 1, 2015 The Mayor's FY 2015-2016 General, Special and Capital budgets are

submitted to the Board of Alders.

March 5, Thursday Public Hearing #1on the budget (Hooker MS)

March 19, Thursday Monthly Meeting

Budget Workshop (Overview)

Budget Workshop #1

March 30, Monday Public Hearing on the Budget #2 (Career HS)

March 31, Tuesday Budget Workshop #2

<u>April 8, Wednesday</u> Monthly Meeting

Budget Workshop #3

<u>April 15, Wednesday</u> Budget Workshop #4

April 29, Wednesday Budget Workshop #5

May 7, Thursday Public Hearing on the Budget #3 (City Hall)

Deliberations on the budget

May 13, Wednesday Monthly Meeting

Deliberations on the budget

May 26, Tuesday Board of Alders Special Budget Meeting @ 7:00

# **City of New Haven Organizational Structure**



# CITY OF NEW HAVEN ADMINISTRATOR'S LISTING

| <u>DEPARTMENT</u>                 | DEPARTMENT HEAD                           | <b>PHONE</b> |
|-----------------------------------|-------------------------------------------|--------------|
| ASSESSOR'S OFFICE                 | ALEXZANDER D. PULLEN (ACTING)             | 203-946-8061 |
| CHIEF ADMINISTRATOR'S OFFICE      | MICHAEL CARTER                            | 203-946-7911 |
| CITY PLAN                         | KARYN GILVARG                             | 203-946-6379 |
| CITY/TOWN CLERK                   | MICHAEL SMART                             | 203-946-8346 |
| COMM. ON EQUAL OPPORTUNITIES      | NICOLE JEFFERSON                          | 203-946-8160 |
| COMMUNITY SERV. ADMIN             | MARTHA N. OKAFOR