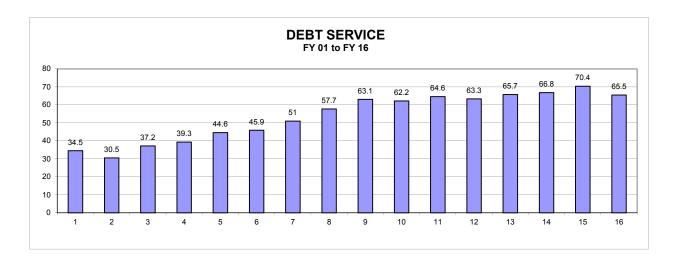

|                                                                 |                       | PCT +/-    |              |
|-----------------------------------------------------------------|-----------------------|------------|--------------|
| CATEGORY                                                        | Increase / (Decrease) | OVER FY 15 |              |
| DEBT SERVICE                                                    | (4,887,105)           | -7%        |              |
| OVERTIME                                                        | (3,000,316)           | -35%       |              |
| FUND BALANCE REPLENISHMENT - MASTER LEASE                       | (1,500,000)           | -75%       |              |
| CONTRACT RESERVE-NEGOTIATIONS                                   | (1,000,000)           | -100%      |              |
| RE-FUNDING CASH FLOW SAVINGS                                    | (900,000)             | N/A        |              |
| POLICE OVERTIME SEQUESTRATION                                   | (500,000)             | -50%       |              |
| SELF INSURANCE                                                  | (350,000)             | -7%        |              |
| CITY UTILITY COSTS                                              | (338,076)             | -6%        | (12,475,497) |
| YOUTH SERIVES SEQUESTRATION                                     | 100,000               | N/A        |              |
| ALL OTHER                                                       | 107,181               | 2%         |              |
| EMPLOYEE BENEFITS                                               | 232,194               | 0%         |              |
| FIRE OVERTIME SEQUESTRATION                                     | 500,000               | N/A        |              |
| RENTAL & SERVICES                                               | 1,740,463             | 8%         |              |
| EDUCATION                                                       | 3,000,000             | 2%         |              |
| PENSION INCREASES                                               | 3,024,654             | 6%         |              |
| SALARY INCREASES PER BARGAINING UNIT AGREEMNENT + NEW POSITIONS |                       |            |              |
| LESS ATTRITION                                                  | 3,307,126             | 4%         | 12,011,618   |
| Total                                                           | (463,879)             | -0.09%     | (463,879)    |