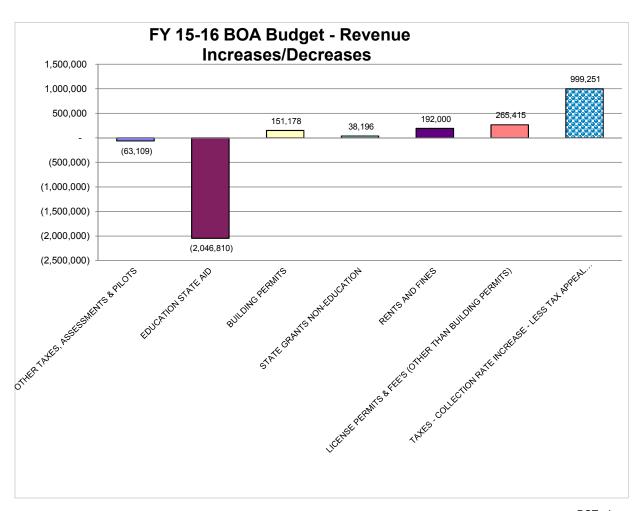

|                                                           |                            | <u>PCT +/-</u> |
|-----------------------------------------------------------|----------------------------|----------------|
| CATEGORY                                                  | <b>INCREASE / DECREASE</b> | OVER FY 15     |
| OTHER TAXES, ASSESSMENTS & PILOTS                         | (63,109)                   | 0%             |
| EDUCATION STATE AID                                       | (2,046,810)                | -1%            |
| BUILDING PERMITS                                          | 151,178                    | 2%             |
| STATE GRANTS NON-EDUCATION                                | 38,196                     | 0%             |
| RENTS AND FINES                                           | 192,000                    | 4%             |
| LICENSE PERMITS & FEE'S (OTHER THAN BUILDING PERMITS)     | 265,415                    | 3%             |
| TAXES - COLLECTION RATE INCREASE - LESS TAX APPEAL LOSSES | 999,251                    | 0%             |
| Total                                                     | (463,879)                  | -0.09%         |