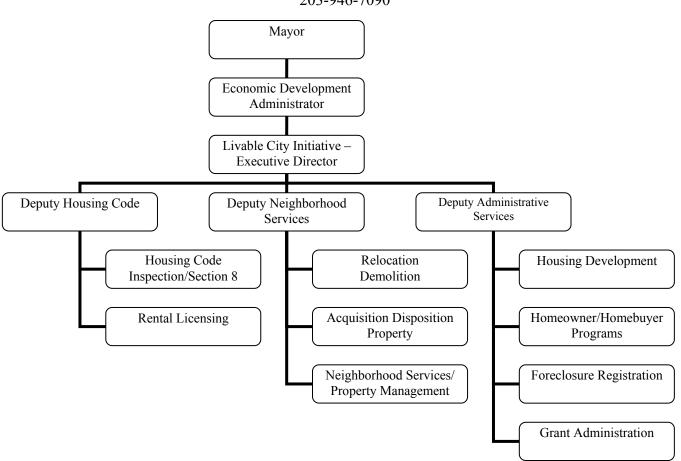

(a) \$ 5,862,500 General Obligation Bonds No. 16 ("the Bonds") shall be issued in one or more series for the following public improvements, and the proceeds thereof are hereby appropriated for said purposes, as explained in the project narratives stated separately hereinafter, in the following amounts: