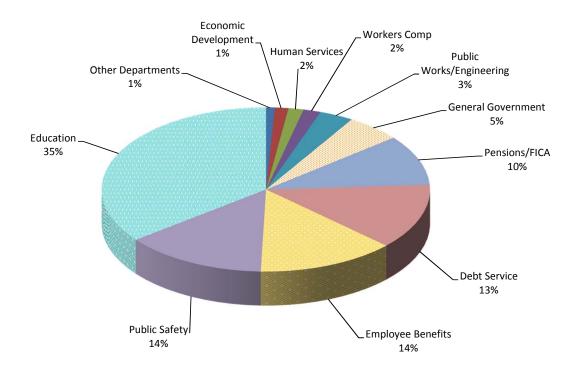

# FY 15-16 GENERAL FUND WHERE THE MONEY GOES

| <u>Category</u>          | <u>Budget</u> | <u>%</u> |
|--------------------------|---------------|----------|
| Other Departments        | 4,386,031     | 1%       |
| Economic Development     | 6,712,903     | 1%       |
| Human Services           | 7,552,230     | 1%       |
| Workers Comp             | 8,650,001     | 2%       |
| Public Works/Engineering | 17,051,993    | 3%       |
| General Government       | 27,433,362    | 5%       |
| Pensions/FICA            | 50,470,992    | 10%      |
| Debt Service             | 65,511,387    | 13%      |
| Employee Benefits        | 68,780,399    | 14%      |
| Public Safety            | 71,106,646    | 14%      |
| Education                | 180,219,297   | 35%      |
|                          |               |          |
| Total                    | 507,875,241   | 100%     |