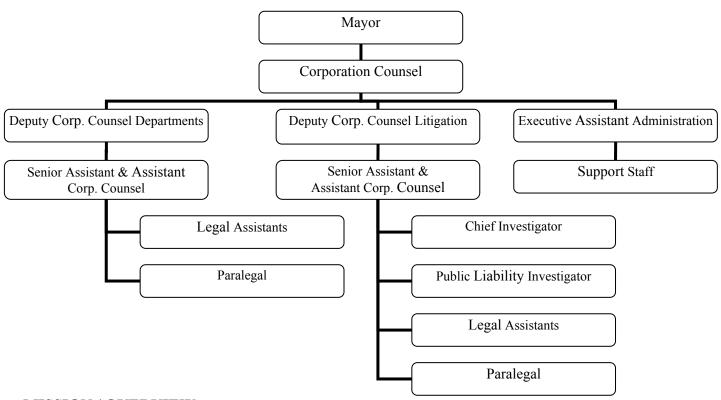

acilities improvement plan.
- Continue efforts to transition departments to electronic permitting software.
- Work with Human Resources and public safety departments to continue recruiting efforts for development of continuous Civil Service lists for entry level positions.
- Convene meetings of the Resource Allocation Committee to coordinate and prioritize paving, sidewalk and tree trimming activities.
- Evaluate additional equipment for DPW that would increase in-house capabilities for street maintenance and repair activities.
- Implement improvements in benefit administration including automation of City data system and computer interfaces with benefit providers.

#### 133 OFFICE OF CORPORATION COUNSEL

JOHN ROSE, CORPORATION COUNSEL 165 CHURCH STREET, 4<sup>TH</sup> FLOOR 203-946-7958



#### MISSION / OVERVIEW:

The Corporation Counsel is the chief legal advisor to and the attorney for the City and all City officers, boards, commissions and departments in matters relating to their official duties. The Office maintains a municipal practice group, which works with each department, board and commission of the City and is responsible for the following activities:

- Renders legal opinions to city officials.
- Advises and represents departments, boards, commissions, officers and officials on legal matters within their respective jurisdictions, including court cases, transactions and administrative hearings.
- Maintains a real estate and commercial practice group, which, with the Economic Development Administrator and Livable City Initiative, is responsible for the following