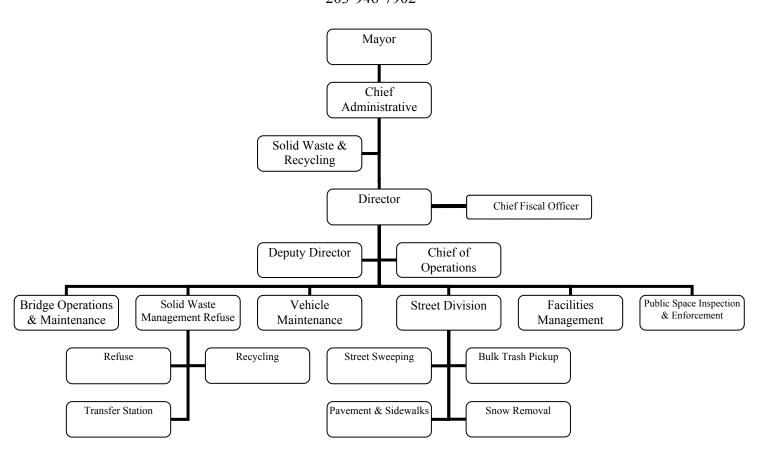

ted towards homelessness prevention services (non-shelter)                                         | 40%                    | 40%                       | 40%                  |
| Amt. (\$) collected on liens and assignments of interest (Welfare)                                                       | 1,723.48               | 1,000                     | 1,000                |

<sup>† =</sup> data based on Federal Fiscal Year (October 1 – September 30), S = Social Services Block Grant – line item grant, \*Grant stipulates services provided to at least 350 unduplicated individuals, ages 18-65. (Goals are determined by federal grant reporting standards of which SAGA consistently surpasses.)

#### **501 PUBLIC WORKS DEPARTMENT**

JEFFERY PESCOSOLIDO, DIRECTOR 34 MIDDLETOWN AVENUE 203-946-7902



# **MISSION / OVERVIEW:**

The mission of the Department of Public Works is to protect and enhance the city's infrastructure and public assets. Every member of the department is challenged to deliver improved services effectively and professionally in order to sustain the quality of life needs in the changing community. Effective maintenance programs developed and managed by DPW employees, support the sustainability of the city's infrastructure and public assets. Through the on-going efforts of the following operating divisions, overall cleanliness and quality of life in New Haven is enriched.

- The Street Division provides daily delivery of services in support of maintaining the city's Right of Way (R.O.W.) Programs such as; street sweeping, bulk trash pick-up, drainage repair, pavemen