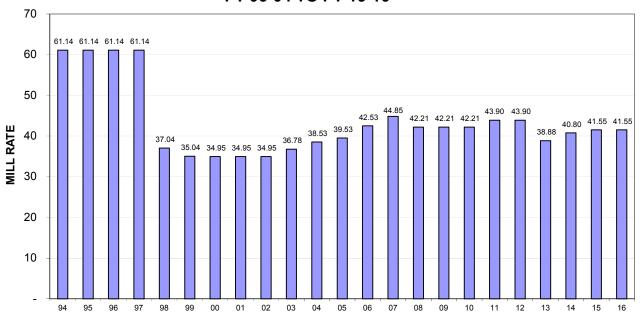

### A. Revenue

- 4 Budget decrease (0.09%)
- 5 No Mill rate increase. It remains at 41.55. Value of a mill =

5,952,246

- Grand List slight decrease Increased revenue from improving tax collection rate and a reduction in assumed tax appeal losses (\$28m)
- 7 Even with major State aid programs held harmless State revenue projected to decrease: See Below
- Special Education Transportation Excess Cost Grant eliminated in FY 14 after FY 15 budget adopted