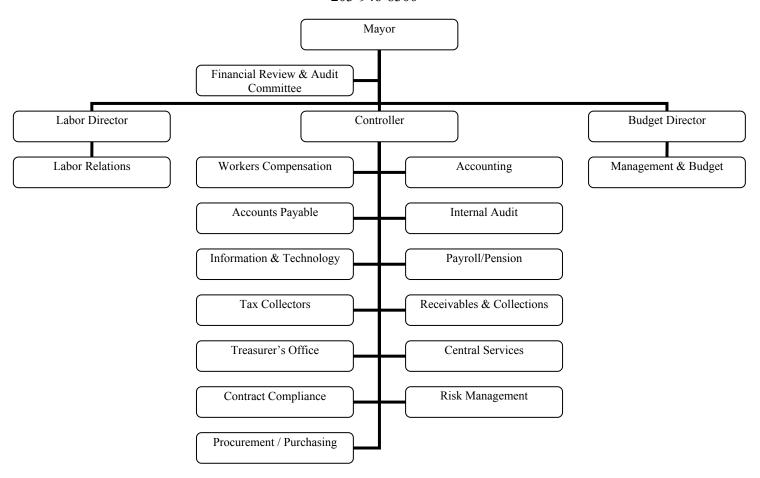

ity                                 | \$23,877     | \$24,593     | \$25,331     |
| Property Damage Claims:                             |              |              |              |
| Damage caused by Potholes, Manholes, Trees, etc.    | 140          | 144          | 149          |
| Claims Brought Against the City                     |              |              |              |
| Amount Claimed                                      | \$142,513    | \$146,788    | \$151,192    |
| (based upon amount claimed and estimates provided)  |              |              |              |
| Amount Paid By City                                 | \$15,278     | \$15,736     | \$16,208     |

#### 137 DEPARTMENT OF FINANCE

DARYL JONES, CONTROLLER 200 ORANGE STREET, 3<sup>RD</sup> FLOOR 203-946-8300



#### MISSION STATEMENT / OVERVIEW:

The Department of Finance is responsible for maintaining a system of internal control to ensure that all City funds are properly secured, and that books and records are established to account for all funds. To provide timely financial information for decision makers. The Department establishes strategic financial goals, provides financial services to all City departments and ensures financial accountability to the citizens and taxpayers of New Haven. The Department's specific responsibilities include:

- Maintain accounts for all of the City's departments and funds.
- Prepare and administer the City's annual budget in accordance with statutes and policies.
- Determine fair assessments for real estate, motor vehicles and personal property owned in the C