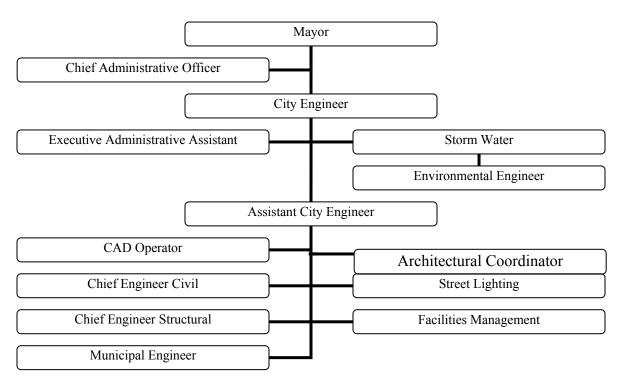

4           | 17           | 0            |
| Overtime expenses                                                               | \$307,288    | \$218,000    | \$218,000    |
| Cost per bulk trash pickup                                                      | \$250        | \$250        | \$250        |
| Storage and disposal of the possessions of evicted individuals:                 |              |              |              |
| Total labor hours                                                               | 35           | 35           | 35           |
| Cost per appointment                                                            | \$0          | \$0          | \$0          |

#### **502 ENGINEERING**

GIOVANNI ZINN, P.E., DIRECTOR 200 ORANGE STREET, 5<sup>TH</sup> FLOOR 203-946-6417



# **MISSION / OVERVIEW:**

The Engineering Department provides professional engineering services to all Departments, the Mayor's Staff and the public concerning technical and construction management issues associated with design, construction, inspection and operations of the City's infrastructure. Bridges, roads, storm sewers, drainage, parks, buildings and sidewalks often require engineering services. Additional services are provided in reviewing development plans, maintaining mapping and records and providing the public with data concerning infrastructure and as-built information, street lighting, flood control issues and the management of governmental buildings. During the I-95 Corridor construction, the Engineering Department is involved in ensuring the City infrastructure is protec