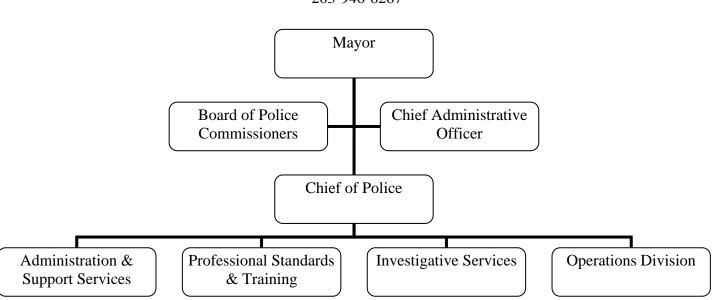

#### Community Policing: Beat Cops Return to Every Neighborhood

Reducing violence is, and will remain, New Haven's number one public safety goal. Shootings were down 50% in 2012 and the trend is continuing this year. Additionally, the NHPD is solving a record number of crimes. The City is committed to community policing and instituted new policy this year: all new police officers will be assigned to walking beats for the first two years of their service. In March of this year, 40 new police officers completed their field training and were deployed to walking beats throughout the City. Later this year, another 67 officers will

complete training adding a total of 107 new police officers to strengthen the police department and continue to improve safety in our City.