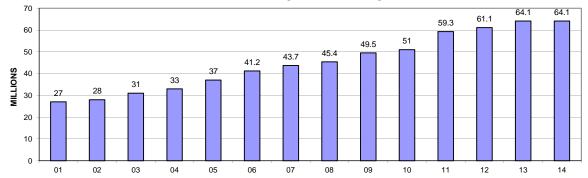

- ▶ Medical Benefits Due to current utilization trends and recent changes in settled contracts projected costs in FY 12-13 are currently projected to be \$91.5. Revenue from employees/retirees, grants etc. is projected to be \$27.5m leaving the balance of \$64.1m to be funded through the GF. As cited above, Labor Relations is in contract negotiations with the several bargaining units and has made this a top item for negotiation. In addition, a request for proposal process has recently been conducted which may result in a change of carrier from Anthem to Cigna. If approved the change may result in administrative and/or claims payments savings.
- ➤ Workers Comp Claims costs remain flat at \$8.3m.
- ➤ Other Benefits Overall decrease of (\$120k) due to a decrease in anticipated unemployment costs (\$100k) and continued reduction in longevity payments (\$20k).