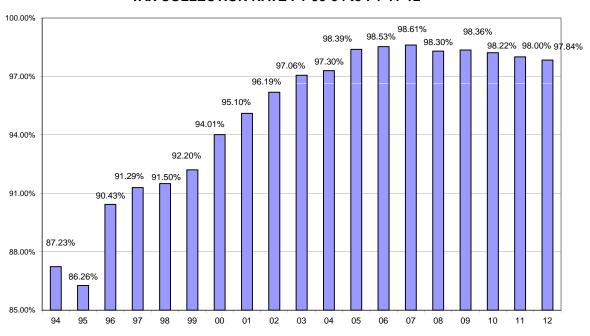

#### **Section 2 - Budget Summary & Financial Summary**

The budget summary contains an overview of the FY 13-14 budget along with many supporting charts and graphs.

<u>Historic Trends:</u> Contains information including the mill rate, tax collection rate, position counts and bond ratings. Also in this section is information from the City's Operating Statement, the official document provided to the rating agencies outlining key financial and operational information.

**WHEREAS**: by utilizing such authorization, the Net Taxable Grand List of October 1, 2012 of property in Wards 1-30, inclusive, is estimated at \$6,084,699,298 and it is estimated that 97.38% will be collected on real estate, 95.12% on personal property and 93% on motor vehicles.