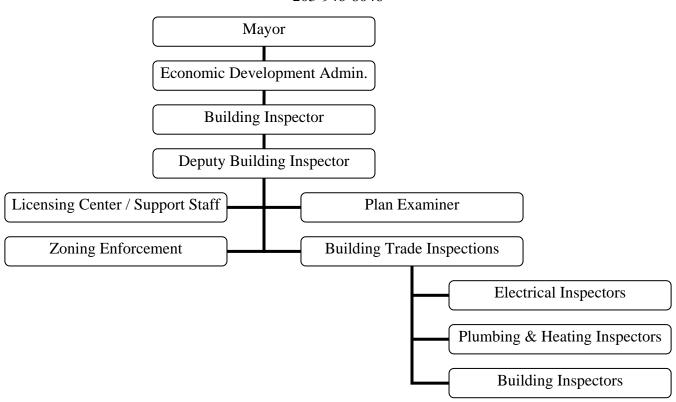

CEO

705

4-69 to 4-70

|             | Building Inspect.         | 721                             | 4-71 to 4-73 |
|-------------|---------------------------|---------------------------------|--------------|
|             | Econ Development          | 724                             | 4-74 to 4-77 |
|             | LCI                       | 747                             | 4-78 to 4-81 |
|             |                           |                                 |              |
| <b>SECT</b> | <u> ION 5 - CAPITAL P</u> | ROJECTS:                        |              |
|             | Budget Introduction       |                                 | 5-1          |
|             | FY 13-14 Project Nat      | rratives                        | 5-2 to 5-11  |
|             | Appropriating Ordina      | ance #3                         |              |
|             | Authorizing the Issua     | nce of General Obligation Bonds | 5-12 to 5-18 |
|             | Summary of School (       | Construction Projects &         |              |
|             | Appropriating Ordina      | ance #4                         | 5-19 to 5-21 |
|             | Appropriating Ordina      | ance #5                         | 5-22 to 5-23 |
|             | Five Year Capital Pla     | nn 2014-2018                    | 5-24 to 5-26 |
|             | General Fund Debt S       | ervice Report                   | 5-27         |
|             | Schedule of Debt Lin      | nitationn                       | 5-28         |
|             |                           |                                 |              |
| <b>SECT</b> | TION 6 - SPECIAL FU       | UNDS:                           |              |
|             | Accounting Explanat       | ion                             | 6-1          |
|             | Allocations by Major      | Government Category             | 6-2 to 6-3   |
|             | Special Funds Reven       | ue                              | 6-4          |
|             | Revenue Chart FY 11       | 1-12, FY 12-13 & FY 13-14       | 6-5          |
|             | Allocations by Major      | Object Code                     | 6-6 to 6-7   |
|             | Department Summary        | y                               | 6-8 to 6-11  |
|             | Special Funds Listed      | by Fund #                       | 6-12 to 6-13 |
|             | Special Funds Line It     | em Detail - City                | 6-14 to 6-69 |
|             | City Special Funds P      | ersonnel                        | 6-70 to 6-88 |
|             |                           |                                 |              |
| <b>SECT</b> | TION 7 - ENTERPRIS        | SE FUNDS:                       |              |
|             | Golf Course               |                                 | 7-1          |
|             | Lighthouse Park Card      | ousel                           | 7-2          |
|             | Ralph Walker Skating      | g Rink                          | 7-3          |
|             | East Rock Park Com        | munications Tower               | 7-4          |
|             |                           |                                 |              |