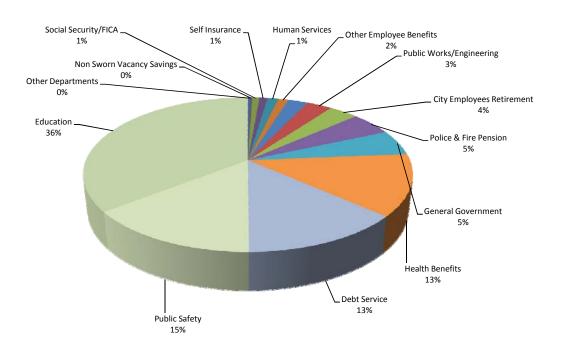

## FY 13-14 GENERAL FUND WHERE THE MONEY GOES

| <u>Category</u>           | <u>Budget</u> | <u>%</u> |
|---------------------------|---------------|----------|
| Other Departments         | 1,904,895     | 0%       |
| Non Sworn Vacancy Savings | (497,605)     | 0%       |
| Social Security/FICA      | 4,300,000     | 1%       |
| Self Insurance            | 4,701,000     | 1%       |
| Human Services            | 6,329,384     | 1%       |
| Economic Development      | 5,985,016     | 1%       |
| Other Employee Benefits   | 11,648,206    | 2%       |
| Public Works/Engineering  | 14,763,347    | 3%       |
| City Employees Retirement | 17,020,000    | 3%       |
| Police & Fire Pension     | 24,358,055    | 5%       |
| General Government        | 26,503,401    | 5%       |
| Health Benefits           | 64,074,348    | 13%      |
| Debt Service              | 66,793,227    | 13%      |
| Public Safety             | 72,352,038    | 15%      |
| Education                 | 177,219,297   | 36%      |
|                           |               |          |
| Total                     | 497,454,609   | 100%     |