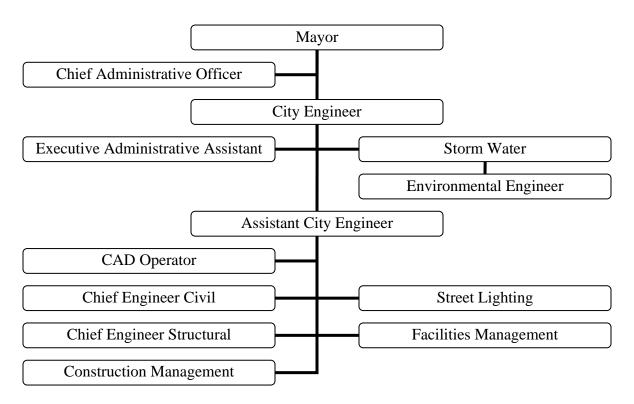

## CITY OF NEW HAVEN ADMINISTRATOR'S LISTING

| <u>DEPARTMENT</u>                 | DEPARTMENT HEAD                     | PHONE        |
|-----------------------------------|-------------------------------------|--------------|
| ASSESSOR'S OFFICE                 | ALEXZANDER D. PULLEN (ACTING)       | 203-946-8061 |
| CHIEF ADMINISTRATOR'S OFFICE      | ROBERT SMUTS                        | 203-946-7911 |
| CITY PLAN                         | KARYN GILVARG                       | 203-946-6379 |
| CITY/TOWN CLERK                   | RON SMITH                           | 203-946-8346 |
| COMM. ON EQUAL OPPORTUNITIES      | NICOLE JEFFERSON                    | 203-946-8160 |
| COMMUNITY SERV. ADMIN             | ALTHEA M. BROOKS                    | 203-946-7909 |
| CORPORATION COUNSEL               | VICTOR BOLDEN                       | 203-946-7958 |
| DISABILITY SERVICES               | MICHELLE DUPREY                     | 203-946-7561 |
| ECONOMIC DEVELOPMENT              | KELLY MURPHY                        | 203-946-2867 |
| EDUCATION                         | DR. REGINALD MAYO                   | 203-946-8888 |
| ELDERLY SERVICES                  | PATRICIA WALLACE                    | 203-946-7854 |
| ENGINEERING                       | RICHARD MILLER                      | 203-946-6417 |
| FAIR RENT COMMISSION              | OTIS JOHNSON, JR.                   | 203-946-8157 |
| FINANCE DEPARTMENT                | MICHAEL O'NEIL (ACTING)             | 203-946-8360 |
| FIRE DEPARTMENT                   | CHIEF MICHAEL GRANT                 | 203-946-6222 |
| HEALTH DEPARTMENT                 | DR. MARIO GARCIA                    | 203-946-6999 |
| LEGISLATIVE SERVICES              | ALBERT LUCAS                        | 203-946-6483 |
| LIVABLE CITY INITIATIVE           | ERIK JOHNSON                        | 203-946-8436 |
| MAYOR'S OFFICE                    | MAYOR JOHN DESTEFANO, JR.           | 203-946-8200 |
| OFFICE OF BUILDING INSPECTION     | DANIEL O'NEILL (ACTING)             | 203-946-8046 |
| PARKS DEPARTMENT                  | CHRISTY HAAS (ACTING)               | 203-946-6027 |
| POLICE DEPARTMENT                 | CHIEF DEAN ESSERMAN                 | 203-946-6316 |
| PUBLIC LIBRARY                    | CHRISTOPHER KORENOWSKY              | 203-946-8139 |
| PUBLIC WORKS DEPARTMENT           | DOUGLAS ARNDT                       | 203-946-7700 |
| REGISTRAR OF VOTERS               | RAE TRAMONTANO &<br>SHARON FERRUCCI | 203-946-8035 |
| TRANSPORTATION, TRAFFIC & PARKING | JAMES TRAVERS                       | 203-946-8067 |
| YOUTH SERVICES                    | TOMI VEALE (ACTING)                 | 203-946-8965 |