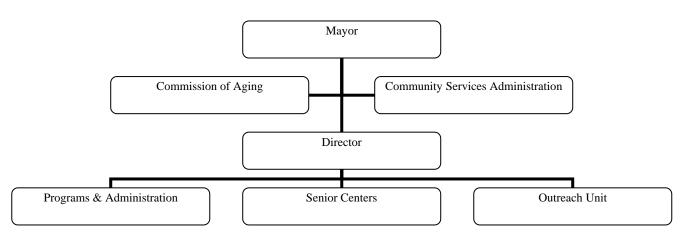

iversal.
  - o Establish standardized late rent payment fee.

|                                | Actual       | Projected    | Goal         |
|--------------------------------|--------------|--------------|--------------|
| Performance Indicators         | FY 2011-2012 | FY 2012-2013 | FY 2013-2014 |
| Number of Inquiries            | 1400         | 1400         | 1400         |
| Number of Complaints           | 45           | 50           | 50           |
| Number of Inspections          | 45           | 50           | 50           |
| Number of Preliminary Hearings | 67           | 70           | 70           |
| Number of Public Hearings      | 12           | 15           | 15           |

#### 303 ELDERLY SERVICES

PATRICIA WALLACE, DIRECTOR 165 CHURCH STREET, 1ST FLOOR 203-946-7854



# **MISSION / OVERVIEW:**

To assist people aged 55 and older to live independently and with dignity, to stay connected with family and community, to maintain health and wellness, to obtain services and financial assistance to which they are entitled, and to advocate for themselves.

There are more than 19,000 people aged 55 and up in New Haven. Of those, 12,000 are 65 and up, with 1,700 aged 85 or more. There are 3,853 units of elderly housing in New Haven and 631 nursing home beds, some occupied by younger persons with disabilities. According to the State of Connecticut Plan on Aging, 2010-2014, the US Census Bureau anticipates that between 2010 and 2015 in Connecticut the number of residents aged 65 and older will increase by nearly twelve (11.9) percent.

Elderly Services administers