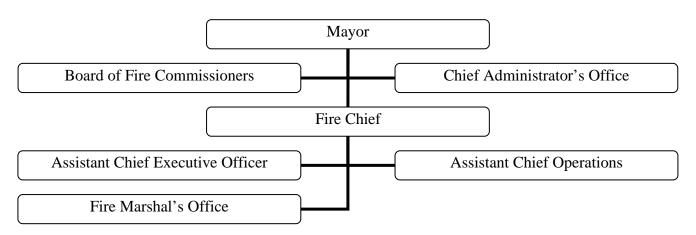

### ii. Fire Department

- 1. Committed to re-staffing depleted Firefighter ranks. Current entry level vacants stands at 50+.
- 2. Increased overtime by \$1.1m to \$5.2m to accommodate overtime spending until class can be deployed.
- 3. Capital funding for fire apparatus (\$1.8m), protective equipment \$250k, emergency medical equipment \$50k.