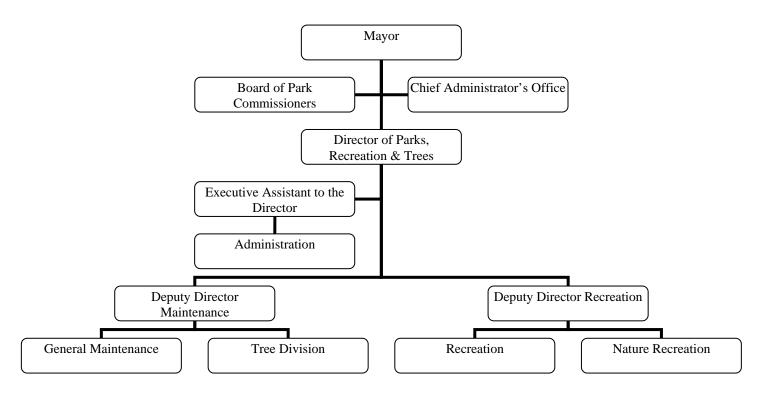

## SECTION 1 - MAYOR'S BUDGET MESSAGE & BUDGET AT A GLANCE & BUDGET CALENDAR:

|      | Mayor's Budget Message                                        |              |
|------|---------------------------------------------------------------|--------------|
|      | Budget at a Glance & Guide to the Budget                      | 1-1 to 1-4   |
|      | FY 2013-14 Budget Calendar                                    | 1-5          |
|      |                                                               |              |
| SECT | ION 2 – BUDGET AND FINANCIAL SUMMARY:                         |              |
|      | Organizational Chart                                          | 2-1          |
|      | Administrator's Listing                                       | 2-2          |
|      | Budget Summary                                                | 2-3          |
|      | Appropriating Ordinance #1                                    | 2-4          |
|      | Tax Levy Ordinance #2                                         | 2-5          |
|      | Chart: Where the Money Goes                                   | 2-6          |
|      | Chart: Where the Money Comes From                             | 2-7          |
|      | Description of BOA Approved Budget                            | 2-8 to 2-15  |
|      | BOA changes to Mayor's Proposed Budget                        | 2-16 to 2-20 |
|      | FY 2013-14 Department Summary – All Funds                     | 2-21         |
|      | GF Expenditures FY 09 to FY 14 BOA Approved                   | 2-22         |
|      | Allocation of Appropriations by Major Government Category     | 2-23         |
|      | Summary of General Fund Revenue                               | 2-24         |
|      | General Fund Revenue – Line Item Detail                       | 2-25 to 2-26 |
|      | Revenue Explanation                                           | 2-27 to 2-32 |
|      | City Financial Procedures& Discussion of Financial Procedures | 2-33 to 2-50 |