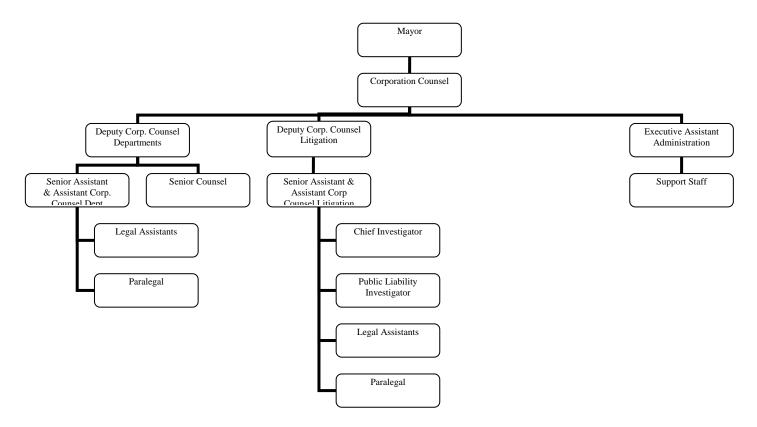

| Historical Charts &        | Historical Charts & Trends:                                  |               |  |  |  |
|----------------------------|--------------------------------------------------------------|---------------|--|--|--|
| Mill Rates, Tax Col        | Mill Rates, Tax Collection Rate, Fund Balance, Bond Ratings, |               |  |  |  |
| Workers Comp, Me           | dical Benefits & Pension                                     | 2-51 to 2-53  |  |  |  |
| GF & SF Budgeted           | Positions – FY 09 to FY 14                                   | 2-54          |  |  |  |
| GF Budgeted Postic         | ons FY 2002 vs. FY 14                                        | 2-55          |  |  |  |
| Net Taxable Grand          | List 2011 vs. 2012                                           | 2-56          |  |  |  |
| <b>SECTION 3 - GENERAL</b> | FUND BUDGET:                                                 |               |  |  |  |
| Line Item Budget           |                                                              | 3-1 to 3-54   |  |  |  |
| General Fund Perso         | nnel (City)                                                  | 3-55 to 3-97  |  |  |  |
|                            | FUND BUDGET NARRATIVES &                                     | & PERFORMANCE |  |  |  |
| <b>INDICATORS:</b>         |                                                              |               |  |  |  |
| Boards and Commis          |                                                              | 4-1           |  |  |  |
| Legislative Services       | 3 111                                                        | 4-2 to 4-3    |  |  |  |
| Mayors Office              | 131                                                          | 4-4 to 4-5    |  |  |  |
| CAO                        | 132                                                          | 4-6 to 4-8    |  |  |  |
| Corporation Counse         | el 133                                                       | 4-9 to 4-12   |  |  |  |
| Finance                    | 137                                                          | 4-13 to 4-15  |  |  |  |
| Assessors Office           | 139                                                          | 4-16 to 4-17  |  |  |  |
| Library                    | 152                                                          | 4-18 to 4-20  |  |  |  |
| Parks                      | 160                                                          | 4-21 to 4-23  |  |  |  |
| City/Town Clerk            | 161                                                          | 4-24 to 4-25  |  |  |  |
| Registrar of Voters        | 162                                                          | 4-26 to 4-27  |  |  |  |
| Public Safety Comm         | n. 200                                                       | 4-28 to 4-29  |  |  |  |
| Police                     | 201                                                          | 4-30 to 4-31  |  |  |  |
| Fire                       | 202                                                          | 4-32 to 4-33  |  |  |  |
| Health                     | 301                                                          | 4-34 to 4-41  |  |  |  |
| Fair Rent                  | 302                                                          | 4-42 to 4-43  |  |  |  |
| Elderly Services           | 303                                                          | 4-44 to 4-46  |  |  |  |
| Youth Services             | 304                                                          | 4-47 to 4-50  |  |  |  |
| Disability Services        | 305                                                          | 4-51 to 4-52  |  |  |  |
| CSA                        | 308                                                          | 4-53 to 4-55  |  |  |  |
| Public Works               | 501                                                          | 4-56 to 4-58  |  |  |  |
| Engineering                | 502                                                          | 4-59 to 4-62  |  |  |  |
| City Plan                  | 702                                                          | 4-63 to 4-66  |  |  |  |
| TT & P                     | 704                                                          | 4-67 to 4-68  |  |  |  |

CEO

705

4-69 to 4-70

|             | Building Inspect.         | 721                             | 4-71 to 4-73 |
|-------------|---------------------------|---------------------------------|--------------|
|             | Econ Development          | 724                             | 4-74 to 4-77 |
|             | LCI                       | 747                             | 4-78 to 4-81 |
|             |                           |                                 |              |
| <b>SECT</b> | <u> ION 5 - CAPITAL P</u> | ROJECTS:                        |              |
|             | Budget Introduction       |                                 | 5-1          |
|             | FY 13-14 Project Nat      | rratives                        | 5-2 to 5-11  |
|             | Appropriating Ordina      | ance #3                         |              |
|             | Authorizing the Issua     | nce of General Obligation Bonds | 5-12 to 5-18 |
|             | Summary of School (       | Construction Projects &         |              |
|             | Appropriating Ordina      | ance #4                         | 5-19 to 5-21 |
|             | Appropriating Ordina      | ance #5                         | 5-22 to 5-23 |
|             | Five Year Capital Pla     | nn 2014-2018                    | 5-24 to 5-26 |
|             | General Fund Debt S       | ervice Report                   | 5-27         |
|             | Schedule of Debt Lin      | nitationn                       | 5-28         |
|             |                           |                                 |              |
| <b>SECT</b> | TION 6 - SPECIAL FU       | UNDS:                           |              |
|             | Accounting Explanat       | ion                             | 6-1          |
|             | Allocations by Major      | Government Category             | 6-2 to 6-3   |
|             | Special Funds Reven       | ue                              | 6-4          |
|             | Revenue Chart FY 11       | 1-12, FY 12-13 & FY 13-14       | 6-5          |
|             | Allocations by Major      | Object Code                     | 6-6 to 6-7   |
|             | Department Summary        | y                               | 6-8 to 6-11  |
|             | Special Funds Listed      | by Fund #                       | 6-12 to 6-13 |
|             | Special Funds Line It     | em Detail - City                | 6-14 to 6-69 |
|             | City Special Funds P      | ersonnel                        | 6-70 to 6-88 |
|             |                           |                                 |              |
| <b>SECT</b> | TION 7 - ENTERPRIS        | SE FUNDS:                       |              |
|             | Golf Course               |                                 | 7-1          |
|             | Lighthouse Park Card      | ousel                           | 7-2          |
|             | Ralph Walker Skating      | g Rink                          | 7-3          |
|             | East Rock Park Com        | munications Tower               | 7-4          |
|             |                           |                                 |              |