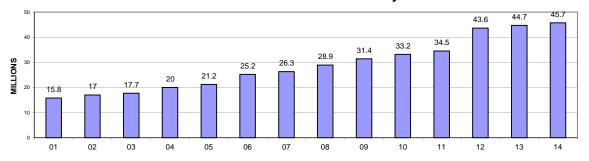

- ▶ Medical Benefits Due to current utilization trends and recent changes in settled contracts projected costs in FY 12-13 are currently projected to be \$91.5. Revenue from employees/retirees, grants etc. is projected to be \$27.5m leaving the balance of \$64.1m to be funded through the GF. As cited above, Labor Relations is in contract negotiations with the several bargaining units and has made this a top item for negotiation. In addition, a request for proposal process has recently been conducted which may result in a change of carrier from Anthem to Cigna. If approved the change may result in administrative and/or claims payments savings.
- ➤ Workers Comp Claims costs remain flat at \$8.3m.
- ➤ Other Benefits Overall decrease of (\$120k) due to a decrease in anticipated unemployment costs (\$100k) and continued reduction in longevity payments (\$20k).