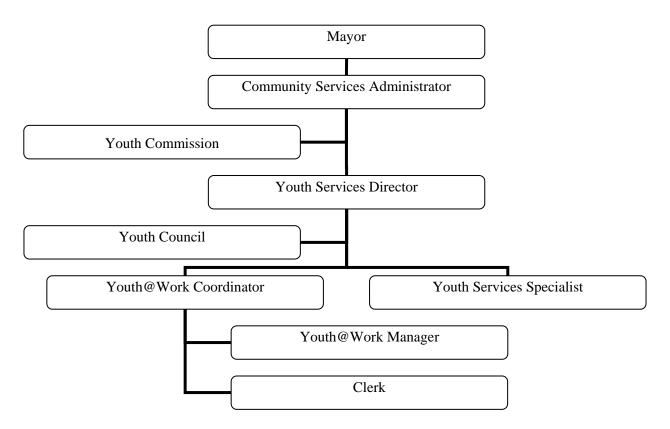

| 3                         | 3                    |
| <b>Transportation Services:</b> |                    |                        |                           |                      |
| Seniors Transported to Co       | enters             | 126                    | 114                       | 130                  |
| Trips (does not include sp      | pecial day trips)  | 10565                  | 12232                     | 12300                |

<sup>\* 2010</sup> Census data. The State projects an increase of 12% by 2015. An unduplicated count of those served is not available. A master client database is currently being created to prevent duplication.

#### 304 YOUTH SERVICES DEPARTMENT

TOMI VEALE, ACTING DIRECTOR 165 CHURCH ST., 1<sup>ST</sup> FLOOR 203-946-8965



#### MISSION/OVERVIEW:

City's Youth Services Department seeks to strengthen existing initiatives and to increase access for New Haven youth to programs addressing three key areas: Professional Development, Academic Success, and supporting youth in making Healthy Choices while living in a Healthy Community. The Youth Services Department aims to enhance the lives of New Haven Youth with skills and opportunities to improve our communities.

#### **FY 2012-2013 HIGHLIGHTS:**

- During the summer of 2012, Youth@Work facilitated paid work experiences for over 744 students in the public and private sectors at over 80 community based agencies and private businesses. Each youth worked about 20 hours per week for 5 weeks.
- During the current 2012-2013 school year program, Youth@Work is serving 8