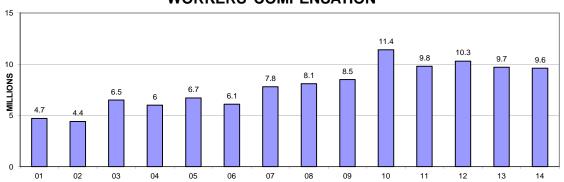

- ▶ Medical Benefits Due to current utilization trends and recent changes in settled contracts projected costs in FY 12-13 are currently projected to be \$91.5. Revenue from employees/retirees, grants etc. is projected to be \$27.5m leaving the balance of \$64.1m to be funded through the GF. As cited above, Labor Relations is in contract negotiations with the several bargaining units and has made this a top item for negotiation. In addition, a request for proposal process has recently been conducted which may result in a change of carrier from Anthem to Cigna. If approved the change may result in administrative and/or claims payments savings.
- ➤ Workers Comp Claims costs remain flat at \$8.3m.
- ➤ Other Benefits Overall decrease of (\$120k) due to a decrease in anticipated unemployment costs (\$100k) and continued reduction in longevity payments (\$20k).