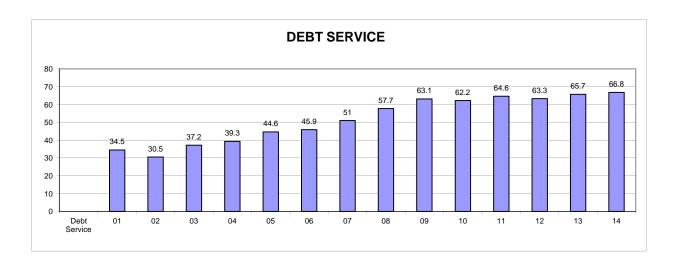

#### **Section 2 - Budget Summary & Financial Summary**

The budget summary contains an overview of the FY 13-14 budget along with many supporting charts and graphs.

<u>Historic Trends:</u> Contains information including the mill rate, tax collection rate, position counts and bond ratings. Also in this section is information from the City's Operating Statement, the official document provided to the rating agencies outlining key financial and operational information.

- ➤ <u>502 Engineering</u> Budget decrease of (\$52,295) as position #320 moved to capital funds. \$1,850,000 for street light costs.
- ➤ <u>600 -Debt Service</u> Total budget \$66.8m which is an increase of \$1.1m. Assumes refinancing/refunding savings of \$1.5m.
- ➤ <u>701 Development Operating Contributions</u> Status quo budget at \$1m. Shubert Theatre \$250,000, Tweed/New Haven Airport \$325,000, New Haven Tennis \$100,000. Also, includes City's contribution to regional emergency services communication center.
- > <u>702 City Plan</u> Status quo budget. Down slightly as copier costs moved to Finance.
- ➤ <u>704- Transportation, Traffic & Parking</u> Budget increase of \$129k. Local 884 contractual upgrades are \$40k, 5 new School Crossing Guards (restoration) at \$27k, \$1 #13008 fully funded at \$50,594. No non-personnel changes.
- <u>705 CEO</u> Status quo budget. Two Utilization Monitor positions added to Capital budget
- > 721 Building Inspection and Enforcement Status quo budget
- > <u>724 Economic Development</u> Status quo budget
- ➤ 747 Livable City InitiativeBOA did not approved Mayor's plan to move 5 filled positions from Special Funds freeing up grant sources for the community. Positions were added to Capital Projects Budget.
  - o #14003 Admin Asst II R 6-8 \$53,833 From HOME
  - o #14004 Neighborhood Specialist R8-5 \$59,255 From CDBG
  - #14005 Neighborhood Specialist R8-2 \$51,032 From CDBG
  - o #14006 Neighborhood Specialist R8-1 \$48,457 From CDBG
  - #14007 Neighborhood Specialist R8-1 \$48,457 From CDBG
- ▶ 802 Pensions- Labor Relations is in negotiations with several of the City bargaining units and will aggressively seek to mitigate cost increases in the future. The City will continue to fund the pension budget per actuarial recommendation. Total budget increased \$940,628. \$730,000 of increase due to FICA/Social Security. Police and Fire contribution increased by \$99,700 to \$24,358,355 and CERF increased to \$17,020,000. Also, includes funding for City match of Executive/Confidential employees 457 plan. After 7-1-08 no executive/confidential employees are eligible for City pension plan.