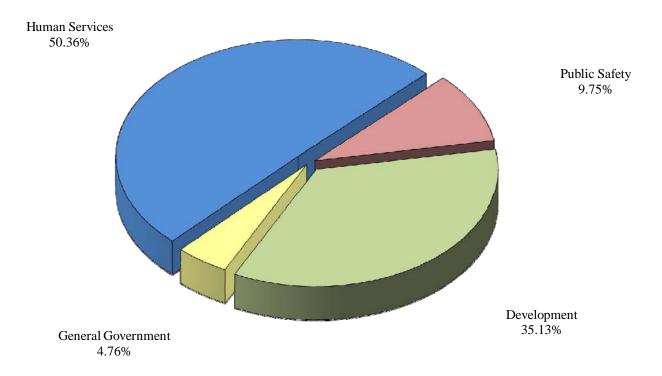

## FY 13-14 GENERAL FUND WHERE THE MONEY GOES

| <u>Category</u>           | <u>Budget</u> | <u>%</u> |
|---------------------------|---------------|----------|
| Other Departments         | 1,904,895     | 0%       |
| Non Sworn Vacancy Savings | (497,605)     | 0%       |
| Social Security/FICA      | 4,300,000     | 1%       |
| Self Insurance            | 4,701,000     | 1%       |
| Human Services            | 6,329,384     | 1%       |
| Economic Development      | 5,985,016     | 1%       |
| Other Employee Benefits   | 11,648,206    | 2%       |
| Public Works/Engineering  | 14,763,347    | 3%       |
| City Employees Retirement | 17,020,000    | 3%       |
| Police & Fire Pension     | 24,358,055    | 5%       |
| General Government        | 26,503,401    | 5%       |
| Health Benefits           | 64,074,348    | 13%      |
| Debt Service              | 66,793,227    | 13%      |
| Public Safety             | 72,352,038    | 15%      |
| Education                 | 177,219,297   | 36%      |
|                           |               |          |
| Total                     | 497,454,609   | 100%     |