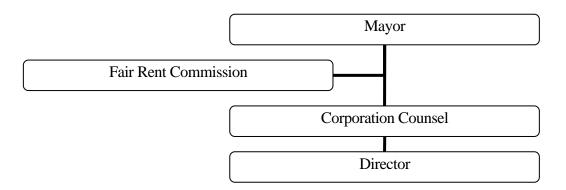

<sup>6)</sup> The parking fee shall remain at zero dollars for New Haven residents at Lighthouse Park.