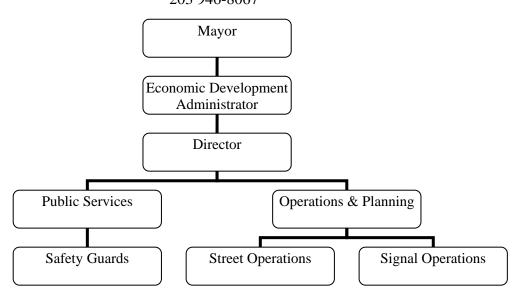

## CITY OF NEW HAVEN ADMINISTRATOR'S LISTING

| <u>DEPARTMENT</u>                 | DEPARTMENT HEAD                     | PHONE        |
|-----------------------------------|-------------------------------------|--------------|
| ASSESSOR'S OFFICE                 | ALEXZANDER D. PULLEN (ACTING)       | 203-946-8061 |
| CHIEF ADMINISTRATOR'S OFFICE      | ROBERT SMUTS                        | 203-946-7911 |
| CITY PLAN                         | KARYN GILVARG                       | 203-946-6379 |
| CITY/TOWN CLERK                   | RON SMITH                           | 203-946-8346 |
| COMM. ON EQUAL OPPORTUNITIES      | NICOLE JEFFERSON                    | 203-946-8160 |
| COMMUNITY SERV. ADMIN             | ALTHEA M. BROOKS                    | 203-946-7909 |
| CORPORATION COUNSEL               | VICTOR BOLDEN                       | 203-946-7958 |
| DISABILITY SERVICES               | MICHELLE DUPREY                     | 203-946-7561 |
| ECONOMIC DEVELOPMENT              | KELLY MURPHY                        | 203-946-2867 |
| EDUCATION                         | DR. REGINALD MAYO                   | 203-946-8888 |
| ELDERLY SERVICES                  | PATRICIA WALLACE                    | 203-946-7854 |
| ENGINEERING                       | RICHARD MILLER                      | 203-946-6417 |
| FAIR RENT COMMISSION              | OTIS JOHNSON, JR.                   | 203-946-8157 |
| FINANCE DEPARTMENT                | MICHAEL O'NEIL (ACTING)             | 203-946-8360 |
| FIRE DEPARTMENT                   | CHIEF MICHAEL GRANT                 | 203-946-6222 |
| HEALTH DEPARTMENT                 | DR. MARIO GARCIA                    | 203-946-6999 |
| LEGISLATIVE SERVICES              | ALBERT LUCAS                        | 203-946-6483 |
| LIVABLE CITY INITIATIVE           | ERIK JOHNSON                        | 203-946-8436 |
| MAYOR'S OFFICE                    | MAYOR JOHN DESTEFANO, JR.           | 203-946-8200 |
| OFFICE OF BUILDING INSPECTION     | DANIEL O'NEILL (ACTING)             | 203-946-8046 |
| PARKS DEPARTMENT                  | CHRISTY HAAS (ACTING)               | 203-946-6027 |
| POLICE DEPARTMENT                 | CHIEF DEAN ESSERMAN                 | 203-946-6316 |
| PUBLIC LIBRARY                    | CHRISTOPHER KORENOWSKY              | 203-946-8139 |
| PUBLIC WORKS DEPARTMENT           | DOUGLAS ARNDT                       | 203-946-7700 |
| REGISTRAR OF VOTERS               | RAE TRAMONTANO &<br>SHARON FERRUCCI | 203-946-8035 |
| TRANSPORTATION, TRAFFIC & PARKING | JAMES TRAVERS                       | 203-946-8067 |
| YOUTH SERVICES                    | TOMI VEALE (ACTING)                 | 203-946-8965 |