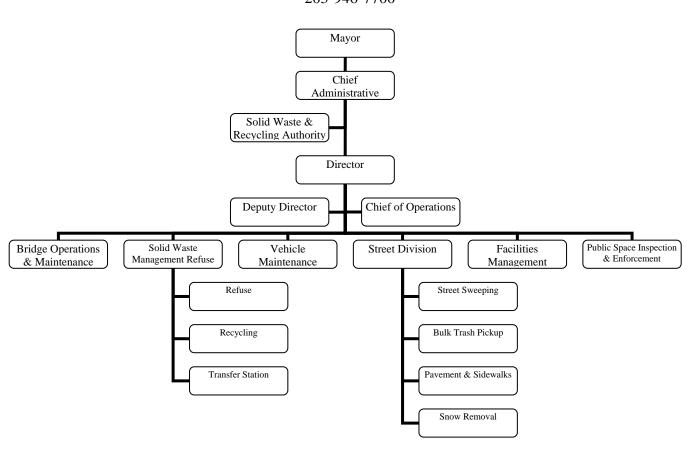

er basic needs (SS)* | 71%                    | 60%                       | 60%                  |
| % Clients in Program seeking employment that obtain employment (SS)*                                                     | 19%                    | 10%                       | 10%                  |
| % dollars (ESG & GF) allocated towards homelessness prevention services (non-shelter)                                    |                        |                           |                      |
| Amt (\$) collected on liens and assignments of interest (Welfare)                                                        | \$15,179.95            | \$15,000                  | \$7,500              |

#### **501 PUBLIC WORKS DEPARTMENT**

DOUGLAS ARNDT, DIRECTOR 34 MIDDLETOWN AVENUE 203-946-7700



#### **MISSION / OVERVIEW:**

The mission of the Department of Public Works is to provide effective maintenance and management of the City's infrastructure and public assets in order to improve the overall cleanliness and quality of life in the City of New Haven. This mission is supported through the efforts of the several operating divisions of the department as follows:

- The Street Division provides daily delivery of services in support of maintaining the Right of Way (ROW) through a variety of programs, such as street sweeping, bulk pick-up, drainage repairs, pavement repairs, sidewalk maintenance, snow removal and general cleanliness of the roads and sidewalks within the City.
- The Bridge Division provides for the safe and reliable operation of three movable bridges consistent wit