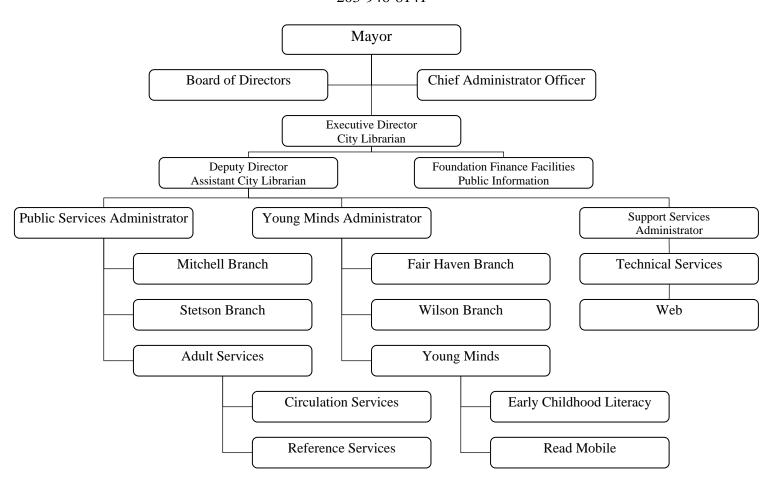

| Historical Charts &        | Historical Charts & Trends:                                  |               |  |  |  |
|----------------------------|--------------------------------------------------------------|---------------|--|--|--|
| Mill Rates, Tax Col        | Mill Rates, Tax Collection Rate, Fund Balance, Bond Ratings, |               |  |  |  |
| Workers Comp, Me           | dical Benefits & Pension                                     | 2-51 to 2-53  |  |  |  |
| GF & SF Budgeted           | Positions – FY 09 to FY 14                                   | 2-54          |  |  |  |
| GF Budgeted Postic         | ons FY 2002 vs. FY 14                                        | 2-55          |  |  |  |
| Net Taxable Grand          | List 2011 vs. 2012                                           | 2-56          |  |  |  |
| <b>SECTION 3 - GENERAL</b> | FUND BUDGET:                                                 |               |  |  |  |
| Line Item Budget           |                                                              | 3-1 to 3-54   |  |  |  |
| General Fund Perso         | nnel (City)                                                  | 3-55 to 3-97  |  |  |  |
|                            | FUND BUDGET NARRATIVES &                                     | & PERFORMANCE |  |  |  |
| <b>INDICATORS:</b>         |                                                              |               |  |  |  |
| Boards and Commis          |                                                              | 4-1           |  |  |  |
| Legislative Services       | 3 111                                                        | 4-2 to 4-3    |  |  |  |
| Mayors Office              | 131                                                          | 4-4 to 4-5    |  |  |  |
| CAO                        | 132                                                          | 4-6 to 4-8    |  |  |  |
| Corporation Counse         | el 133                                                       | 4-9 to 4-12   |  |  |  |
| Finance                    | 137                                                          | 4-13 to 4-15  |  |  |  |
| Assessors Office           | 139                                                          | 4-16 to 4-17  |  |  |  |
| Library                    | 152                                                          | 4-18 to 4-20  |  |  |  |
| Parks                      | 160                                                          | 4-21 to 4-23  |  |  |  |
| City/Town Clerk            | 161                                                          | 4-24 to 4-25  |  |  |  |
| Registrar of Voters        | 162                                                          | 4-26 to 4-27  |  |  |  |
| Public Safety Comm         | n. 200                                                       | 4-28 to 4-29  |  |  |  |
| Police                     | 201                                                          | 4-30 to 4-31  |  |  |  |
| Fire                       | 202                                                          | 4-32 to 4-33  |  |  |  |
| Health                     | 301                                                          | 4-34 to 4-41  |  |  |  |
| Fair Rent                  | 302                                                          | 4-42 to 4-43  |  |  |  |
| Elderly Services           | 303                                                          | 4-44 to 4-46  |  |  |  |
| Youth Services             | 304                                                          | 4-47 to 4-50  |  |  |  |
| Disability Services        | 305                                                          | 4-51 to 4-52  |  |  |  |
| CSA                        | 308                                                          | 4-53 to 4-55  |  |  |  |
| Public Works               | 501                                                          | 4-56 to 4-58  |  |  |  |
| Engineering                | 502                                                          | 4-59 to 4-62  |  |  |  |
| City Plan                  | 702                                                          | 4-63 to 4-66  |  |  |  |
| TT & P                     | 704                                                          | 4-67 to 4-68  |  |  |  |