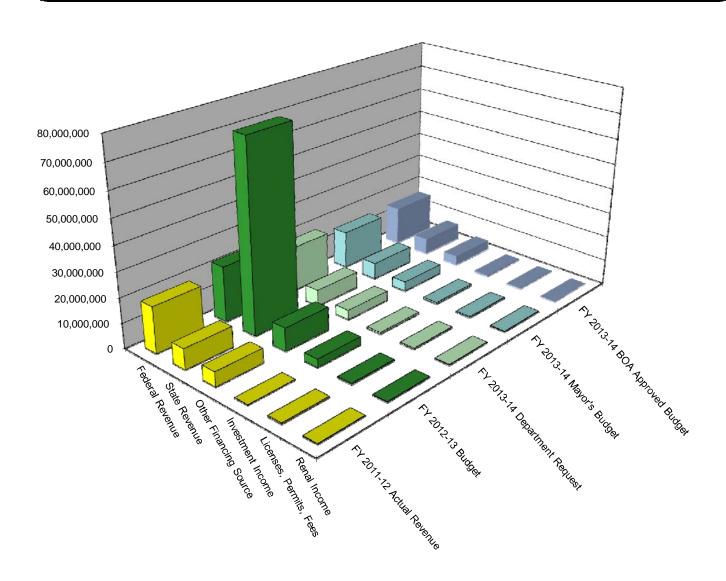

CEO

705

4-69 to 4-70

|             | Building Inspect.         | 721                             | 4-71 to 4-73 |
|-------------|---------------------------|---------------------------------|--------------|
|             | Econ Development          | 724                             | 4-74 to 4-77 |
|             | LCI                       | 747                             | 4-78 to 4-81 |
|             |                           |                                 |              |
| <b>SECT</b> | <u> ION 5 - CAPITAL P</u> | ROJECTS:                        |              |
|             | Budget Introduction       |                                 | 5-1          |
|             | FY 13-14 Project Nat      | rratives                        | 5-2 to 5-11  |
|             | Appropriating Ordina      | ance #3                         |              |
|             | Authorizing the Issua     | nce of General Obligation Bonds | 5-12 to 5-18 |
|             | Summary of School (       | Construction Projects &         |              |
|             | Appropriating Ordina      | ance #4                         | 5-19 to 5-21 |
|             | Appropriating Ordina      | ance #5                         | 5-22 to 5-23 |
|             | Five Year Capital Pla     | nn 2014-2018                    | 5-24 to 5-26 |
|             | General Fund Debt S       | ervice Report                   | 5-27         |
|             | Schedule of Debt Lin      | nitationn                       | 5-28         |
|             |                           |                                 |              |
| <b>SECT</b> | TION 6 - SPECIAL FU       | UNDS:                           |              |
|             | Accounting Explanat       | ion                             | 6-1          |
|             | Allocations by Major      | Government Category             | 6-2 to 6-3   |
|             | Special Funds Reven       | ue                              | 6-4          |
|             | Revenue Chart FY 11       | 1-12, FY 12-13 & FY 13-14       | 6-5          |
|             | Allocations by Major      | Object Code                     | 6-6 to 6-7   |
|             | Department Summary        | y                               | 6-8 to 6-11  |
|             | Special Funds Listed      | by Fund #                       | 6-12 to 6-13 |
|             | Special Funds Line It     | em Detail - City                | 6-14 to 6-69 |
|             | City Special Funds P      | ersonnel                        | 6-70 to 6-88 |
|             |                           |                                 |              |
| <b>SECT</b> | TION 7 - ENTERPRIS        | SE FUNDS:                       |              |
|             | Golf Course               |                                 | 7-1          |
|             | Lighthouse Park Card      | ousel                           | 7-2          |
|             | Ralph Walker Skating      | g Rink                          | 7-3          |
|             | East Rock Park Com        | munications Tower               | 7-4          |
|             |                           |                                 |              |