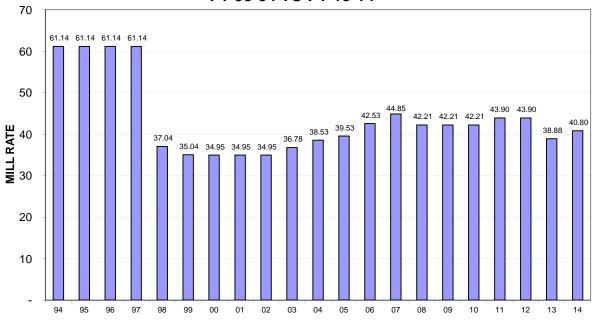

### **Budget at a Glance**

- General Fund Budget \$497,454,609
  - o 2.27% increase or \$11.1m from FY 12 budget of \$486.4m
  - o Mill rate increase from 38.88 to 40.80. 1.92 mill rate increase or 4.9%.
- New Growth in 2012 Grand List resulted in \$2.6m in additional property tax revenue.
- > Budget contains no one time revenues or projected labor negotiation savings initiatives.
- ➤ Contract negotiations concluded with Local 884 and Local 530 and salary increases are included in budget. Negotiations continue with Fire, Local 68 (Public Works) Local 71 (Parks), Daycare and Food Service bargaining units. Local 3144 contract has been negotiated and is pending approval by the Board of Aldermen in early FY 13-14.
- Funding included sworn classes in both Police and Fire. Fire overtime budget increased by \$1.1m. Police overtime budget kept flat. Projected lapsed salary funds established in Police sequestration account. Request to transfer funds must be made and approved by the Board of Aldermen prior to expense of funds.
- > Board of Education budget increase of \$3m plus an additional \$3.8m in Alliance Grant funds
- ➤ The General Fund contribution to Medical Self Insurance Fund remains flat at \$64m. The trend for FY 12-13 also remains flat. The expected changes in the outstanding labor contracts are anticipated to support this trend. In addition, the new Police contract establishes a payment for current employees into the medical self insurance fund to help pay for future retiree medical expenses.
- Pension costs were kept essentially flat. A \$1.8m increase in the Police and Fire annual mandatory contribution is not required as a result of the Police contract being settled.
- Funding for sworn testing in CAO/Human Resources was increase by \$314k.
- > \$200k for the Democracy fund was added to the budget to help fund candidacies in the upcoming election cycle.
- The cost for copiers and telephones was centralized from the non Education departments resulting in an increase in the Finance budget by close to \$400k. Fuel cell costs are \$500k.
- > The FICA/Social Security and insurance line items were both increased to reflect current trends and the recent increase in insurance costs resulting from the repeatedly bad weather and damage to City property that has occurred.
- ➤ Per the Charter, Mayor's budget increased for Transition Team costs.

#### **Section 2 - Budget Summary & Financial Summary**

The budget summary contains an overview of the FY 13-14 budget along with many supporting charts and graphs.

<u>Historic Trends:</u> Contains information including the mill rate, tax collection rate, position counts and bond ratings. Also in this section is information from the City's Operating Statement, the official document provided to the rating agencies outlining key financial and operational information.

### NOW, THEREFORE, BE IT ORDAINED BY THE NEW HAVEN BOARD OF ALDERMEN THAT:

- 1) The taxes for said next fiscal year at the rate of taxation recommended to this Board by the Mayor, to wit, a rate of 40.80 mills upon the ratable estimates within the limits of the City of New Haven, be and the same hereby are laid and levied to meet said expenses.
- 2) Said taxes shall become due on July 1, 2013 and shall be payable in two semi-annual installments from that date: namely, July 1, 2013 and January 1, 2014. However, any tax of less than one hundred dollars and any tax on motor vehicles shall be due and payable in a single installment on July 1, 2013. Further, the tax on any motor vehicles registered with the Commissioner of Motor Vehicles subsequent to October 1, 2012 shall be due and payable in a single installment on January 1, 2014 as provided in Section 12-71b of the General Statutes of Connecticut, Revision of 1958 as amended.
- 3) Pursuant 12-144c of the general Statutes of Connecticut, Revision of 1958 as amended; (a) any property tax due in an amount less than five dollars (\$5.00) is waived, and (b) any property tax that remains due on an account after the receipt of payment and that is less than two dollars (\$2.00) is waived.
- 4) The receipts from taxes levied to meet the expenses of the City for the next fiscal year beginning July 1, 2013 through June 30, 2014, and also such miscellaneous revenues received by the City in said year, and not designated by law or regulation to be appropriated to other purposes, shall be and the same hereby are appropriated to meet the estimated general expenses of the City as contained in said Appropriating Ordinance #1 as approved by this Board.
- 5) Revenues received by the City for the next fiscal year beginning July 1, 2013 through June 30, 2014 in excess of the total appropriations for the general expenses of the City as contained in said Appropriating Ordinance #1 shall not be expended or encumbered without approval by the Mayor and Board of Aldermen.

### A. SUMMARY

- General Fund Budget \$497,454,609
  - o 2.27% increase or \$11.1m from FY 12 budget of \$486.4m
  - o Mill rate increase from 38.88 to 40.80
- ➤ New Growth in 2012 Grand List resulted in \$2.6m in additional property tax revenue.
- Final State Budget did not contain the draconian cuts called for in the Governor's Biennium budget submission.
- Budget contains no one time revenues or projected labor negotiation savings initiatives
- No Fee increases (Parks correction)

# SUMMARY BOARD OF ALDERMEN APPROVED CHANGES TO FY 13-14 MAYORS BUDGET OPTION #2 ON MAY 28, 2013

|                                                                                        | MAYORS<br>BUDGET Option |              |             |
|----------------------------------------------------------------------------------------|-------------------------|--------------|-------------|
|                                                                                        | #2                      | BOA APPROVED | <u>+/-</u>  |
| A) PROPOSED EXPENDITURE BUDGET                                                         | 503,176,179             | 497,454,609  | (5,721,570) |
| B) REVENUE                                                                             | 503,176,179             | 505,890,992  | 2,714,813   |
| C) PROPERT TAX REDUCTION AMOUNT (B - A) (REVENUES IN EXCESS OF EXPENDITURES)           |                         |              | 8,436,383   |
| D) VALUE OF A MILL                                                                     |                         |              | 5,882,680   |
| E) MILL RATE REDUCTION (C / D)                                                         |                         |              | (1.43)      |
| F) MILL RATE IN MAYORS OPTION #2                                                       |                         |              | 43.31       |
| G) PROPOSED NEW MILL RATE ( F - E)                                                     |                         |              | 41.88       |
| H) MAYORS BUDGET OPTION 2 MILL RATE INCREASE OVER 38.88 IN FY 13                       |                         |              | 4.43        |
| I) PROPOSED MILL RATE INCREASE AFTER APPROPRIATIONS AND AFTER TECHNICAL CHANGES (G     | G - 38.88)              |              | 3.00        |
| 1) PORTION OF 3.00 MILL RATE INCREASE ATTRIBUTABLE TO STATE AID REDUCTION OF           |                         |              |             |
| \$7.2M                                                                                 | 1.24                    |              |             |
| 2) % OF MILL RATE INCREASE ATTRIBUTABLE TO STATE AID REDUCTION                         | 41%                     |              |             |
| J) 2012 Mill RATE = 43.90                                                              |                         |              |             |
| 1) REDUCTION FROM FY 12 = 43.90 - 41.88 = 2.02 THIS REFLECTS A LOWER MILL RATE FROM TW | O YEARS AGO.            | 2.02         |             |