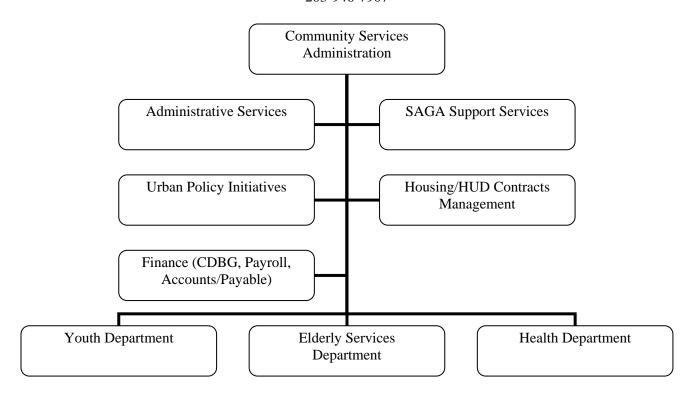

| 3            |
| Provide trainings and/or consultations on various      |              |              |              |
| disability related issues promoting access and         |              |              |              |
| understanding of individuals with disabilities. Recent |              |              |              |
| trainings include Yale Medical School, UNH             |              |              |              |
| Diversity Class and Greater New Haven Chamber of       |              |              |              |
| Commerce.                                              | 12           | 12           | 8            |

#### 308 COMMUNITY SERVICES ADMINISTRATION

ALTHEA MARSHALL-BROOKS, COMMUNITY SERVICES ADMINISTRATOR 165 CHURCH STREET, 2<sup>ND</sup> FLOOR 203-946-7907



#### MISSION/OVERVIEW:

The mission Community Services Administration is to enhance the quality of life for all New Haven residents. This is accomplished through strong collaborations and partnerships with the singular goal to create a stronger, healthier New Haven.

# **FY 2012-2013 HIGHLIGHTS:**

- Convened the 2011 Health Matters: Visioning a Healthier New Haven Conference with attendance from key constituents and stakeholders from across New England; established a Commission to prioritize activities for creating a healthier New Haven; launched the Health Matters! Website, Twitter and Facebook accounts to increase communication with constituents; created the Health Matters! Visioning a Healthier New Haven feature documentary and Health Matters! Voices, the online YouTube channel showc