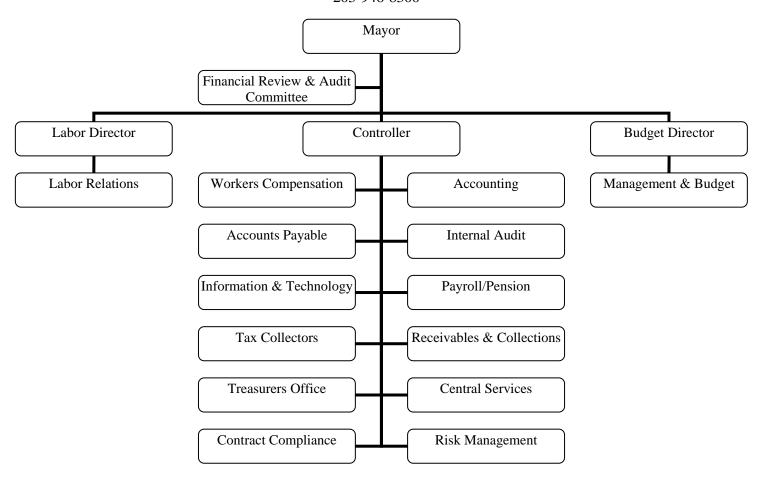

## SECTION 1 - MAYOR'S BUDGET MESSAGE & BUDGET AT A GLANCE & BUDGET CALENDAR:

|      | Mayor's Budget Message                                        |              |
|------|---------------------------------------------------------------|--------------|
|      | Budget at a Glance & Guide to the Budget                      | 1-1 to 1-4   |
|      | FY 2013-14 Budget Calendar                                    | 1-5          |
|      |                                                               |              |
| SECT | ION 2 – BUDGET AND FINANCIAL SUMMARY:                         |              |
|      | Organizational Chart                                          | 2-1          |
|      | Administrator's Listing                                       | 2-2          |
|      | Budget Summary                                                | 2-3          |
|      | Appropriating Ordinance #1                                    | 2-4          |
|      | Tax Levy Ordinance #2                                         | 2-5          |
|      | Chart: Where the Money Goes                                   | 2-6          |
|      | Chart: Where the Money Comes From                             | 2-7          |
|      | Description of BOA Approved Budget                            | 2-8 to 2-15  |
|      | BOA changes to Mayor's Proposed Budget                        | 2-16 to 2-20 |
|      | FY 2013-14 Department Summary – All Funds                     | 2-21         |
|      | GF Expenditures FY 09 to FY 14 BOA Approved                   | 2-22         |
|      | Allocation of Appropriations by Major Government Category     | 2-23         |
|      | Summary of General Fund Revenue                               | 2-24         |
|      | General Fund Revenue – Line Item Detail                       | 2-25 to 2-26 |
|      | Revenue Explanation                                           | 2-27 to 2-32 |
|      | City Financial Procedures& Discussion of Financial Procedures | 2-33 to 2-50 |

| Historical Charts &        | Historical Charts & Trends:                                  |               |  |  |  |
|----------------------------|--------------------------------------------------------------|---------------|--|--|--|
| Mill Rates, Tax Col        | Mill Rates, Tax Collection Rate, Fund Balance, Bond Ratings, |               |  |  |  |
| Workers Comp, Me           | dical Benefits & Pension                                     | 2-51 to 2-53  |  |  |  |
| GF & SF Budgeted           | Positions – FY 09 to FY 14                                   | 2-54          |  |  |  |
| GF Budgeted Postic         | ons FY 2002 vs. FY 14                                        | 2-55          |  |  |  |
| Net Taxable Grand          | List 2011 vs. 2012                                           | 2-56          |  |  |  |
| <b>SECTION 3 - GENERAL</b> | FUND BUDGET:                                                 |               |  |  |  |
| Line Item Budget           |                                                              | 3-1 to 3-54   |  |  |  |
| General Fund Perso         | nnel (City)                                                  | 3-55 to 3-97  |  |  |  |
|                            | FUND BUDGET NARRATIVES &                                     | & PERFORMANCE |  |  |  |
| <b>INDICATORS:</b>         |                                                              |               |  |  |  |
| Boards and Commis          |                                                              | 4-1           |  |  |  |
| Legislative Services       | 3 111                                                        | 4-2 to 4-3    |  |  |  |
| Mayors Office              | 131                                                          | 4-4 to 4-5    |  |  |  |
| CAO                        | 132                                                          | 4-6 to 4-8    |  |  |  |
| Corporation Counse         | el 133                                                       | 4-9 to 4-12   |  |  |  |
| Finance                    | 137                                                          | 4-13 to 4-15  |  |  |  |
| Assessors Office           | 139                                                          | 4-16 to 4-17  |  |  |  |
| Library                    | 152                                                          | 4-18 to 4-20  |  |  |  |
| Parks                      | 160                                                          | 4-21 to 4-23  |  |  |  |
| City/Town Clerk            | 161                                                          | 4-24 to 4-25  |  |  |  |
| Registrar of Voters        | 162                                                          | 4-26 to 4-27  |  |  |  |
| Public Safety Comm         | n. 200                                                       | 4-28 to 4-29  |  |  |  |
| Police                     | 201                                                          | 4-30 to 4-31  |  |  |  |
| Fire                       | 202                                                          | 4-32 to 4-33  |  |  |  |
| Health                     | 301                                                          | 4-34 to 4-41  |  |  |  |
| Fair Rent                  | 302                                                          | 4-42 to 4-43  |  |  |  |
| Elderly Services           | 303                                                          | 4-44 to 4-46  |  |  |  |
| Youth Services             | 304                                                          | 4-47 to 4-50  |  |  |  |
| Disability Services        | 305                                                          | 4-51 to 4-52  |  |  |  |
| CSA                        | 308                                                          | 4-53 to 4-55  |  |  |  |
| Public Works               | 501                                                          | 4-56 to 4-58  |  |  |  |
| Engineering                | 502                                                          | 4-59 to 4-62  |  |  |  |
| City Plan                  | 702                                                          | 4-63 to 4-66  |  |  |  |
| TT & P                     | 704                                                          | 4-67 to 4-68  |  |  |  |