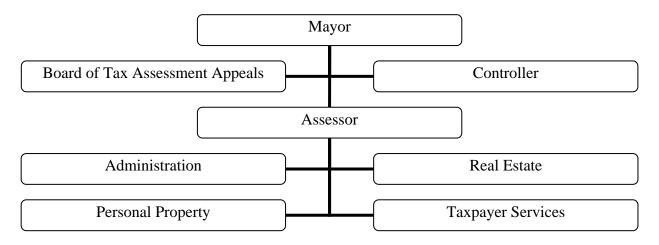

| Historical Charts &        | Historical Charts & Trends:                                  |               |  |  |  |
|----------------------------|--------------------------------------------------------------|---------------|--|--|--|
| Mill Rates, Tax Col        | Mill Rates, Tax Collection Rate, Fund Balance, Bond Ratings, |               |  |  |  |
| Workers Comp, Me           | dical Benefits & Pension                                     | 2-51 to 2-53  |  |  |  |
| GF & SF Budgeted           | Positions – FY 09 to FY 14                                   | 2-54          |  |  |  |
| GF Budgeted Postic         | ons FY 2002 vs. FY 14                                        | 2-55          |  |  |  |
| Net Taxable Grand          | List 2011 vs. 2012                                           | 2-56          |  |  |  |
| <b>SECTION 3 - GENERAL</b> | FUND BUDGET:                                                 |               |  |  |  |
| Line Item Budget           |                                                              | 3-1 to 3-54   |  |  |  |
| General Fund Perso         | nnel (City)                                                  | 3-55 to 3-97  |  |  |  |
|                            | FUND BUDGET NARRATIVES &                                     | & PERFORMANCE |  |  |  |
| <b>INDICATORS:</b>         |                                                              |               |  |  |  |
| Boards and Commis          |                                                              | 4-1           |  |  |  |
| Legislative Services       | 3 111                                                        | 4-2 to 4-3    |  |  |  |
| Mayors Office              | 131                                                          | 4-4 to 4-5    |  |  |  |
| CAO                        | 132                                                          | 4-6 to 4-8    |  |  |  |
| Corporation Counse         | el 133                                                       | 4-9 to 4-12   |  |  |  |
| Finance                    | 137                                                          | 4-13 to 4-15  |  |  |  |
| Assessors Office           | 139                                                          | 4-16 to 4-17  |  |  |  |
| Library                    | 152                                                          | 4-18 to 4-20  |  |  |  |
| Parks                      | 160                                                          | 4-21 to 4-23  |  |  |  |
| City/Town Clerk            | 161                                                          | 4-24 to 4-25  |  |  |  |
| Registrar of Voters        | 162                                                          | 4-26 to 4-27  |  |  |  |
| Public Safety Comm         | n. 200                                                       | 4-28 to 4-29  |  |  |  |
| Police                     | 201                                                          | 4-30 to 4-31  |  |  |  |
| Fire                       | 202                                                          | 4-32 to 4-33  |  |  |  |
| Health                     | 301                                                          | 4-34 to 4-41  |  |  |  |
| Fair Rent                  | 302                                                          | 4-42 to 4-43  |  |  |  |
| Elderly Services           | 303                                                          | 4-44 to 4-46  |  |  |  |
| Youth Services             | 304                                                          | 4-47 to 4-50  |  |  |  |
| Disability Services        | 305                                                          | 4-51 to 4-52  |  |  |  |
| CSA                        | 308                                                          | 4-53 to 4-55  |  |  |  |
| Public Works               | 501                                                          | 4-56 to 4-58  |  |  |  |
| Engineering                | 502                                                          | 4-59 to 4-62  |  |  |  |
| City Plan                  | 702                                                          | 4-63 to 4-66  |  |  |  |
| TT & P                     | 704                                                          | 4-67 to 4-68  |  |  |  |