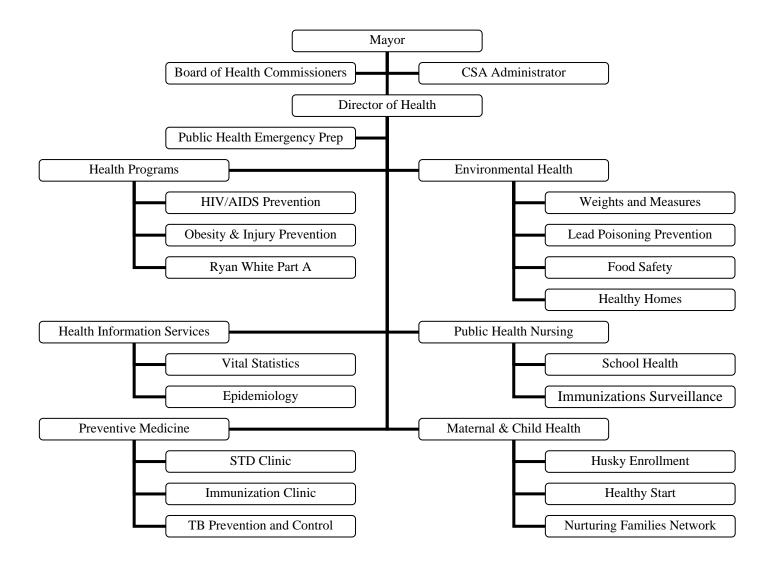

## F. SPECIAL FUNDS - City Budget

The City in FY 13-14 is projecting the receipt of \$27.3M in Special Funds grants. Nearly 76% of those funds will be received by the following departments.

- ➤ <u>Health Department</u> \$10.5m to support many health programs on-going in the City ranging from Ryan White Title I funding to Maternal & Child Health programs, to lead based paint abatement program.
- Livable City \$6.5m includes funding for CDBG programs, HOME funds and other housing development activities.
- ➤ <u>Youth Services</u> \$1.5m includes funding from Youth at Work, Youth Services Bureau, Mayors Youth Initiative, Street Outreach Workers and CDBG.
- Community Services Admin \$1.7m includes funding for Food stamp employment and training, SAGA support Services, Housing Opportunities for People with AIDS (HOPWA) and CDBG and ESG.