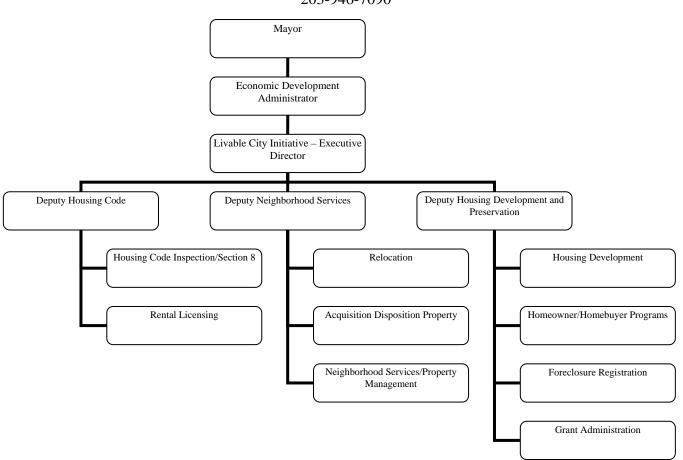

CEO

705

4-69 to 4-70

|             | Building Inspect.         | 721                             | 4-71 to 4-73 |
|-------------|---------------------------|---------------------------------|--------------|
|             | Econ Development          | 724                             | 4-74 to 4-77 |
|             | LCI                       | 747                             | 4-78 to 4-81 |
|             |                           |                                 |              |
| <b>SECT</b> | <u> ION 5 - CAPITAL P</u> | ROJECTS:                        |              |
|             | Budget Introduction       |                                 | 5-1          |
|             | FY 13-14 Project Nat      | rratives                        | 5-2 to 5-11  |
|             | Appropriating Ordina      | ance #3                         |              |
|             | Authorizing the Issua     | nce of General Obligation Bonds | 5-12 to 5-18 |
|             | Summary of School (       | Construction Projects &         |              |
|             | Appropriating Ordina      | ance #4                         | 5-19 to 5-21 |
|             | Appropriating Ordina      | ance #5                         | 5-22 to 5-23 |
|             | Five Year Capital Pla     | nn 2014-2018                    | 5-24 to 5-26 |
|             | General Fund Debt S       | ervice Report                   | 5-27         |
|             | Schedule of Debt Lin      | nitationn                       | 5-28         |
|             |                           |                                 |              |
| <b>SECT</b> | TION 6 - SPECIAL FU       | UNDS:                           |              |
|             | Accounting Explanat       | ion                             | 6-1          |
|             | Allocations by Major      | Government Category             | 6-2 to 6-3   |
|             | Special Funds Reven       | ue                              | 6-4          |
|             | Revenue Chart FY 11       | 1-12, FY 12-13 & FY 13-14       | 6-5          |
|             | Allocations by Major      | Object Code                     | 6-6 to 6-7   |
|             | Department Summary        | y                               | 6-8 to 6-11  |
|             | Special Funds Listed      | by Fund #                       | 6-12 to 6-13 |
|             | Special Funds Line It     | em Detail - City                | 6-14 to 6-69 |
|             | City Special Funds P      | ersonnel                        | 6-70 to 6-88 |
|             |                           |                                 |              |
| <b>SECT</b> | TION 7 - ENTERPRIS        | SE FUNDS:                       |              |
|             | Golf Course               |                                 | 7-1          |
|             | Lighthouse Park Card      | ousel                           | 7-2          |
|             | Ralph Walker Skating      | g Rink                          | 7-3          |
|             | East Rock Park Com        | munications Tower               | 7-4          |
|             |                           |                                 |              |