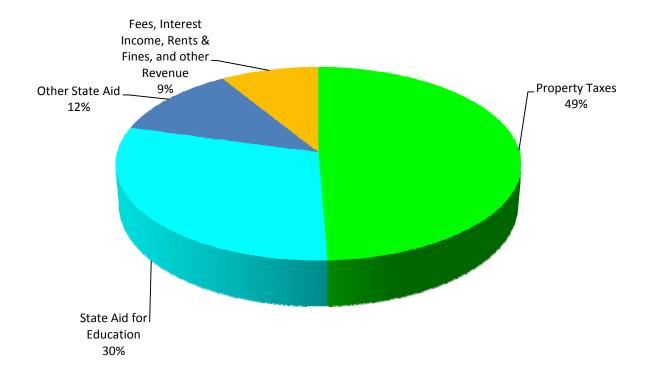

### FY 13-14 GENERAL FUND WHERE THE MONEY COMES FROM

| <u>Budget</u>             | <u>%</u>                                               |
|---------------------------|--------------------------------------------------------|
| 245,566,571               | 49%                                                    |
| 148,874,796<br>59,094,456 | 30%<br>12%                                             |
| 43,918,786                | 9%                                                     |
| 497,454,609               | 100%                                                   |
|                           | 245,566,571<br>148,874,796<br>59,094,456<br>43,918,786 |